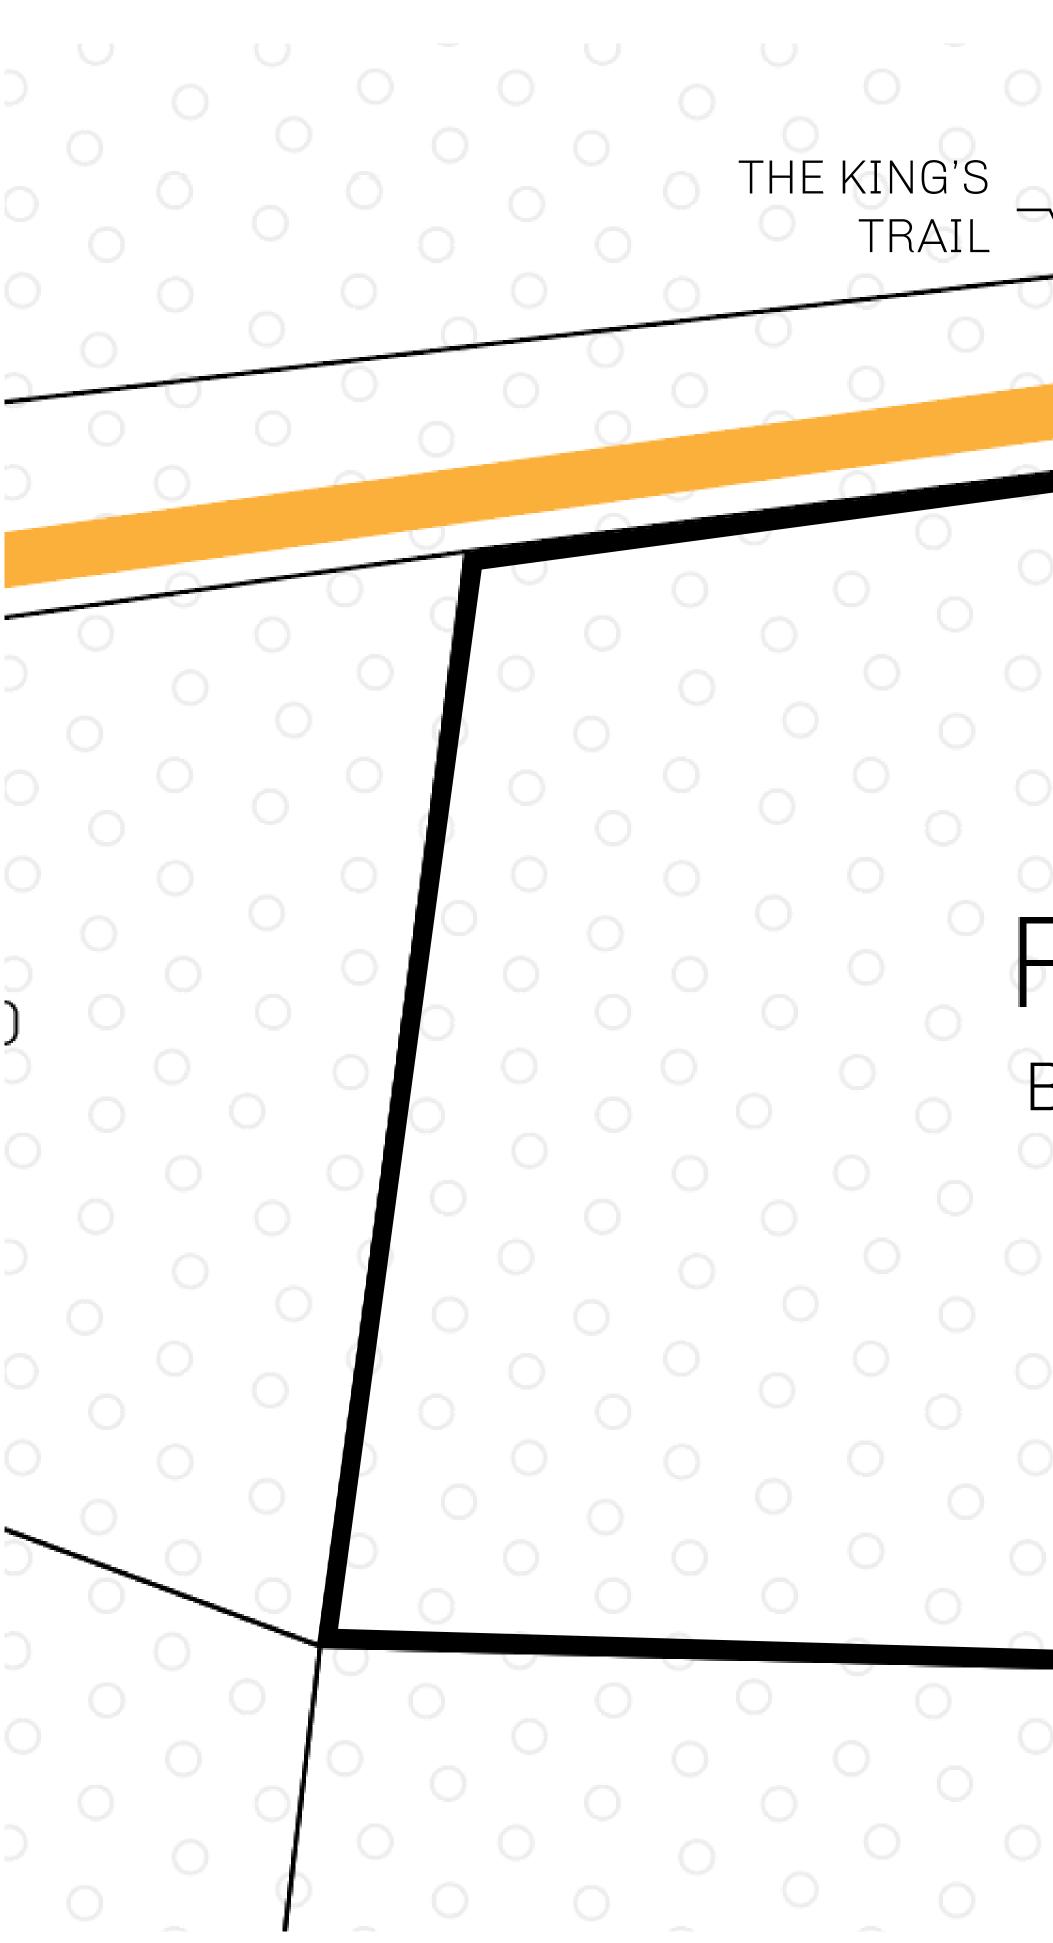

### H.M. LNFT Land Registry

ADMINISTRATIVE AREA

OWNER ENTITLEMENT

THE GREAT

Type W-GE: Share of 0.3% of all BUN sales based on number of NFT Stories minted (rewarded in Credits); Mint 4 NFT Stories

|               |        | TITLE            | NUMBER  |               |
|---------------|--------|------------------|---------|---------------|
| y             |        | L0488            | 8-22112 | 1             |
| <b>EMPIRE</b> | ISSUED | 22 November 2021 | Jo.J.   | SCALE 1/50000 |

# PLOT LO488 BOUNDARY: 7.63 KM

#### THE GREAT FOREST OF MEDUSA

PLOT

0 0 á D 0 Q \_ \_ ų. 9 Ċ. 0 1 1.175 0 0. 10 1.1 0 0 

OFFICIAL PERSPECTIVE SHEET FOR FILING Indicate vantage point for each drawing. Copy and mark each sheet required prior to filing.