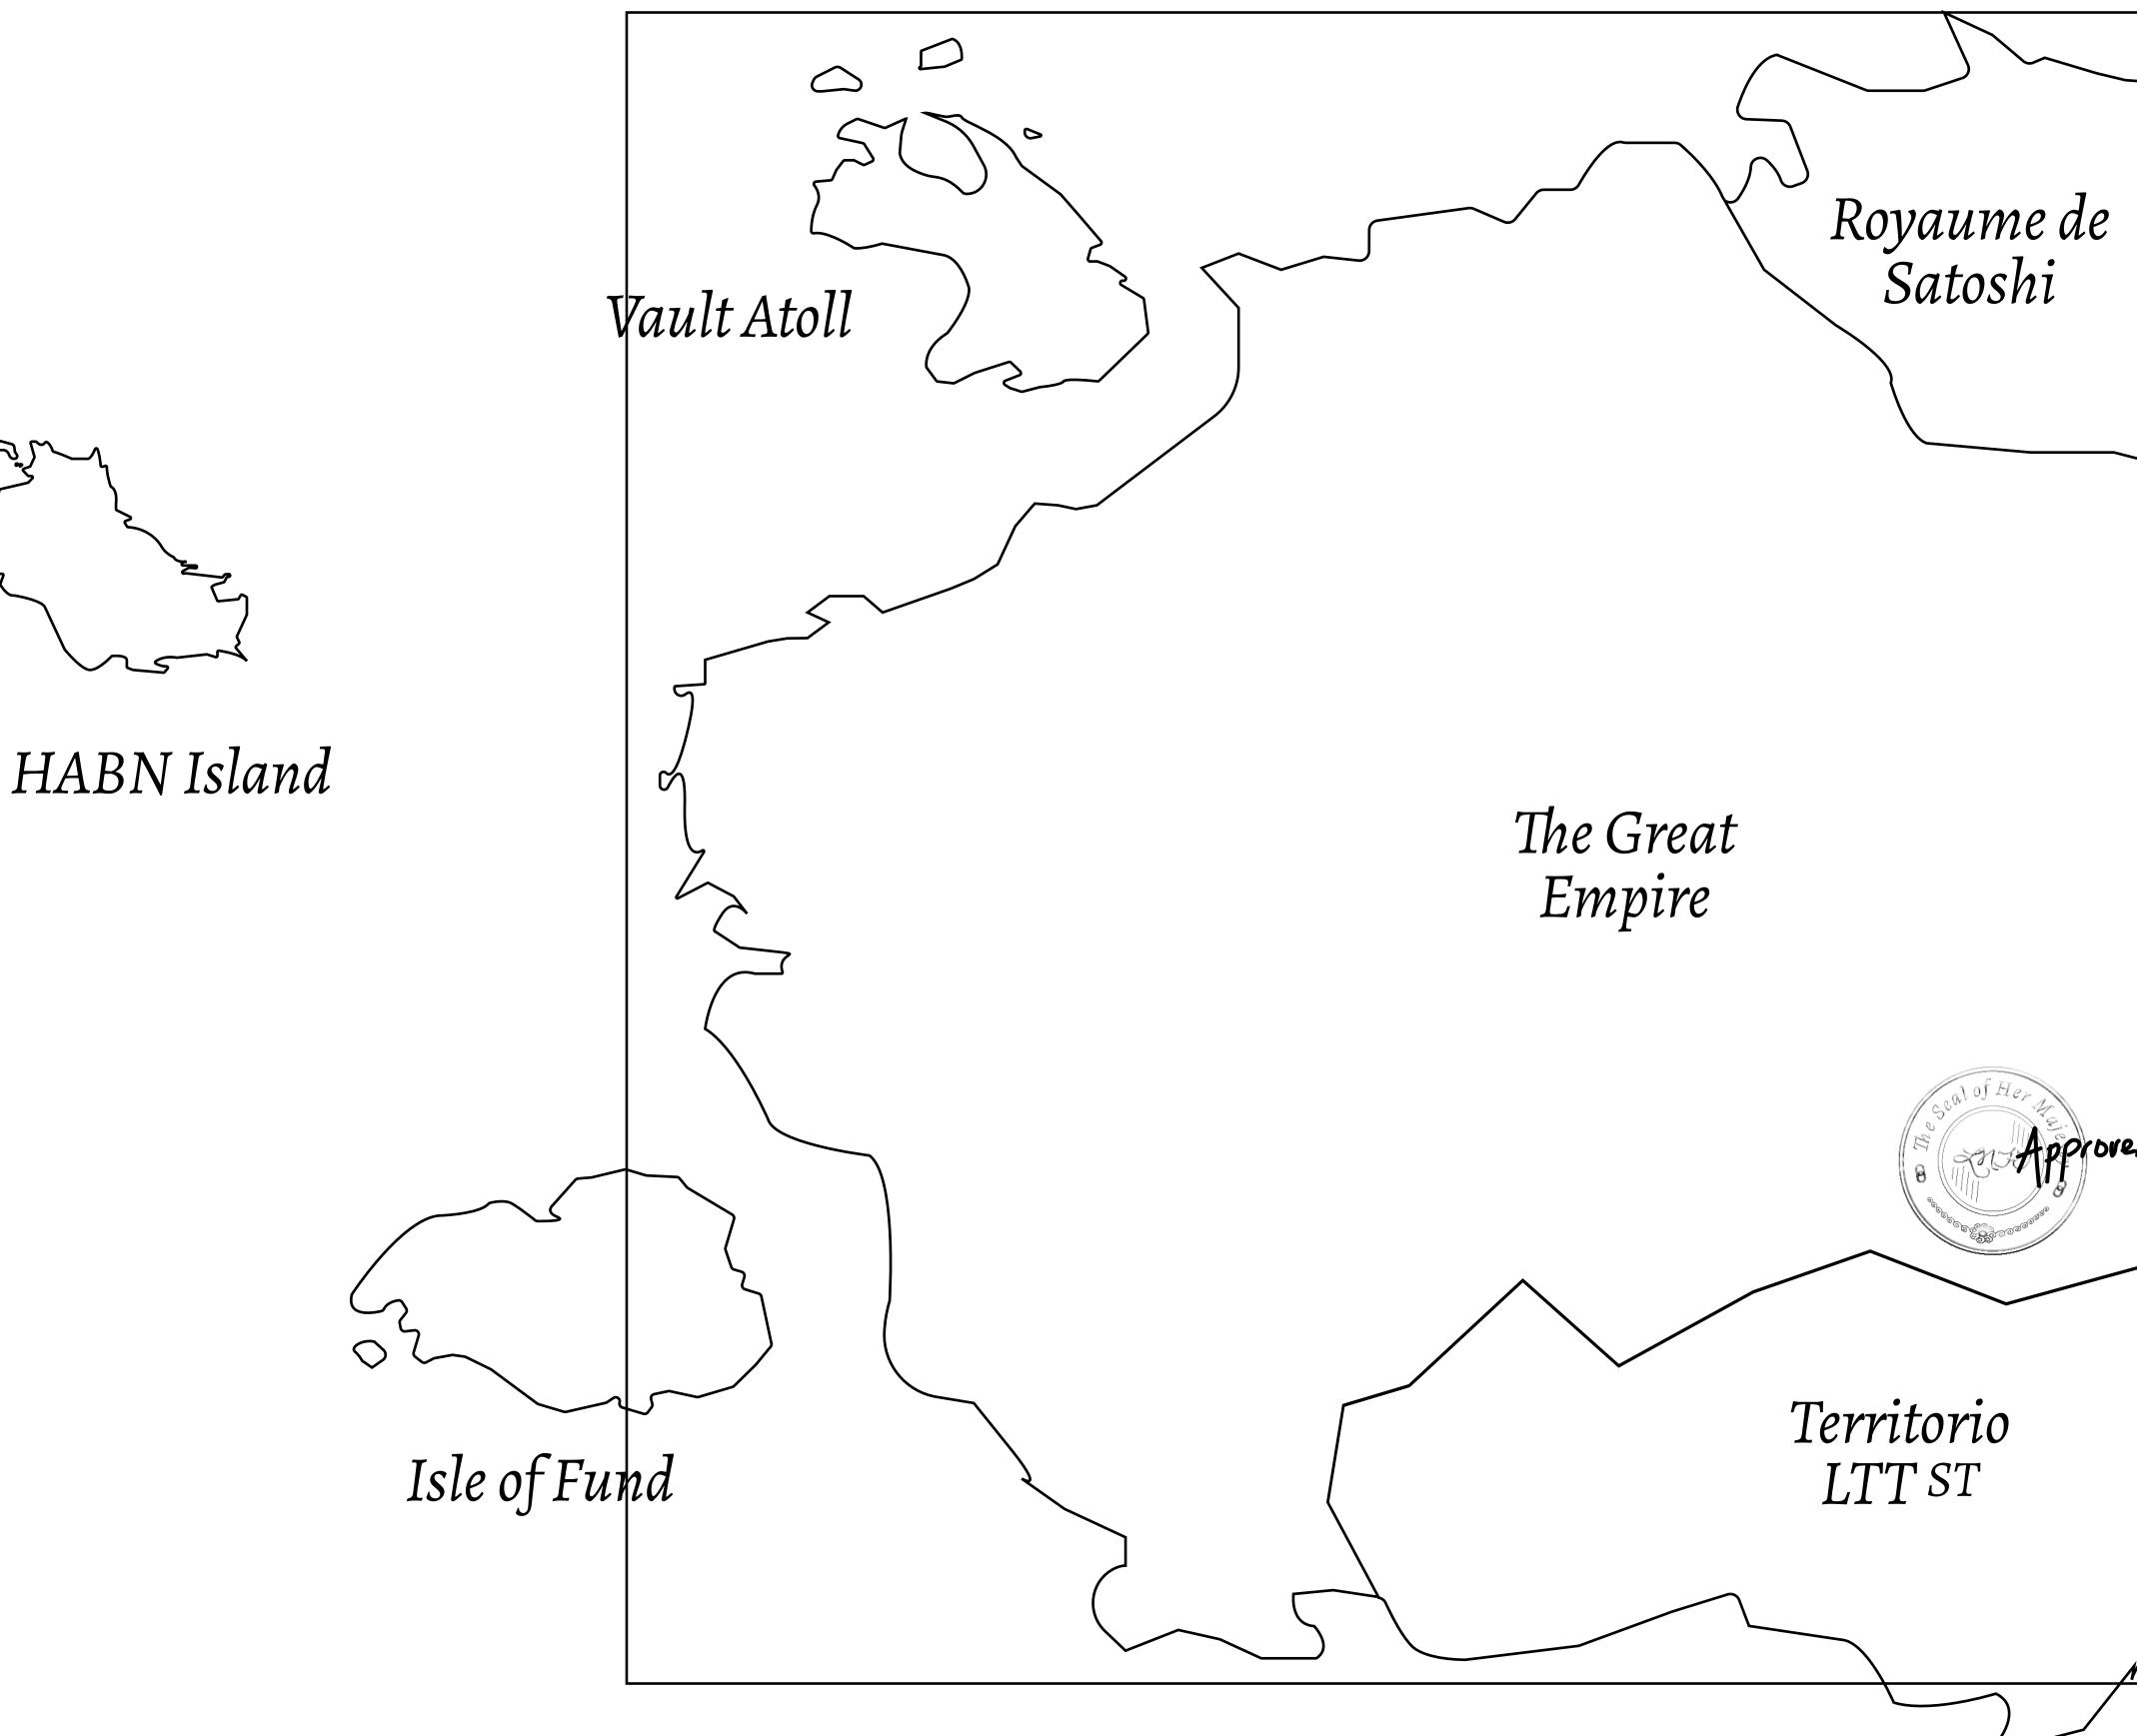

#### HER MAJESTY'S GATED WORLD

### H.M. LNFT Land Registry

ADMINISTRATIVE AREA

OWNER ENTITLEMENT

THE GREAT

Type W-GE: Share of 0.3% of all BUN sales based on number of NFT Stories minted (rewarded in Credits); Mint 4 NFT Stories

|               |        | TITLE            | NUMBER  |               |
|---------------|--------|------------------|---------|---------------|
| y             |        | L0488            | 8-22112 | 1             |
| <b>EMPIRE</b> | ISSUED | 22 November 2021 | Jo.J.   | SCALE 1/50000 |