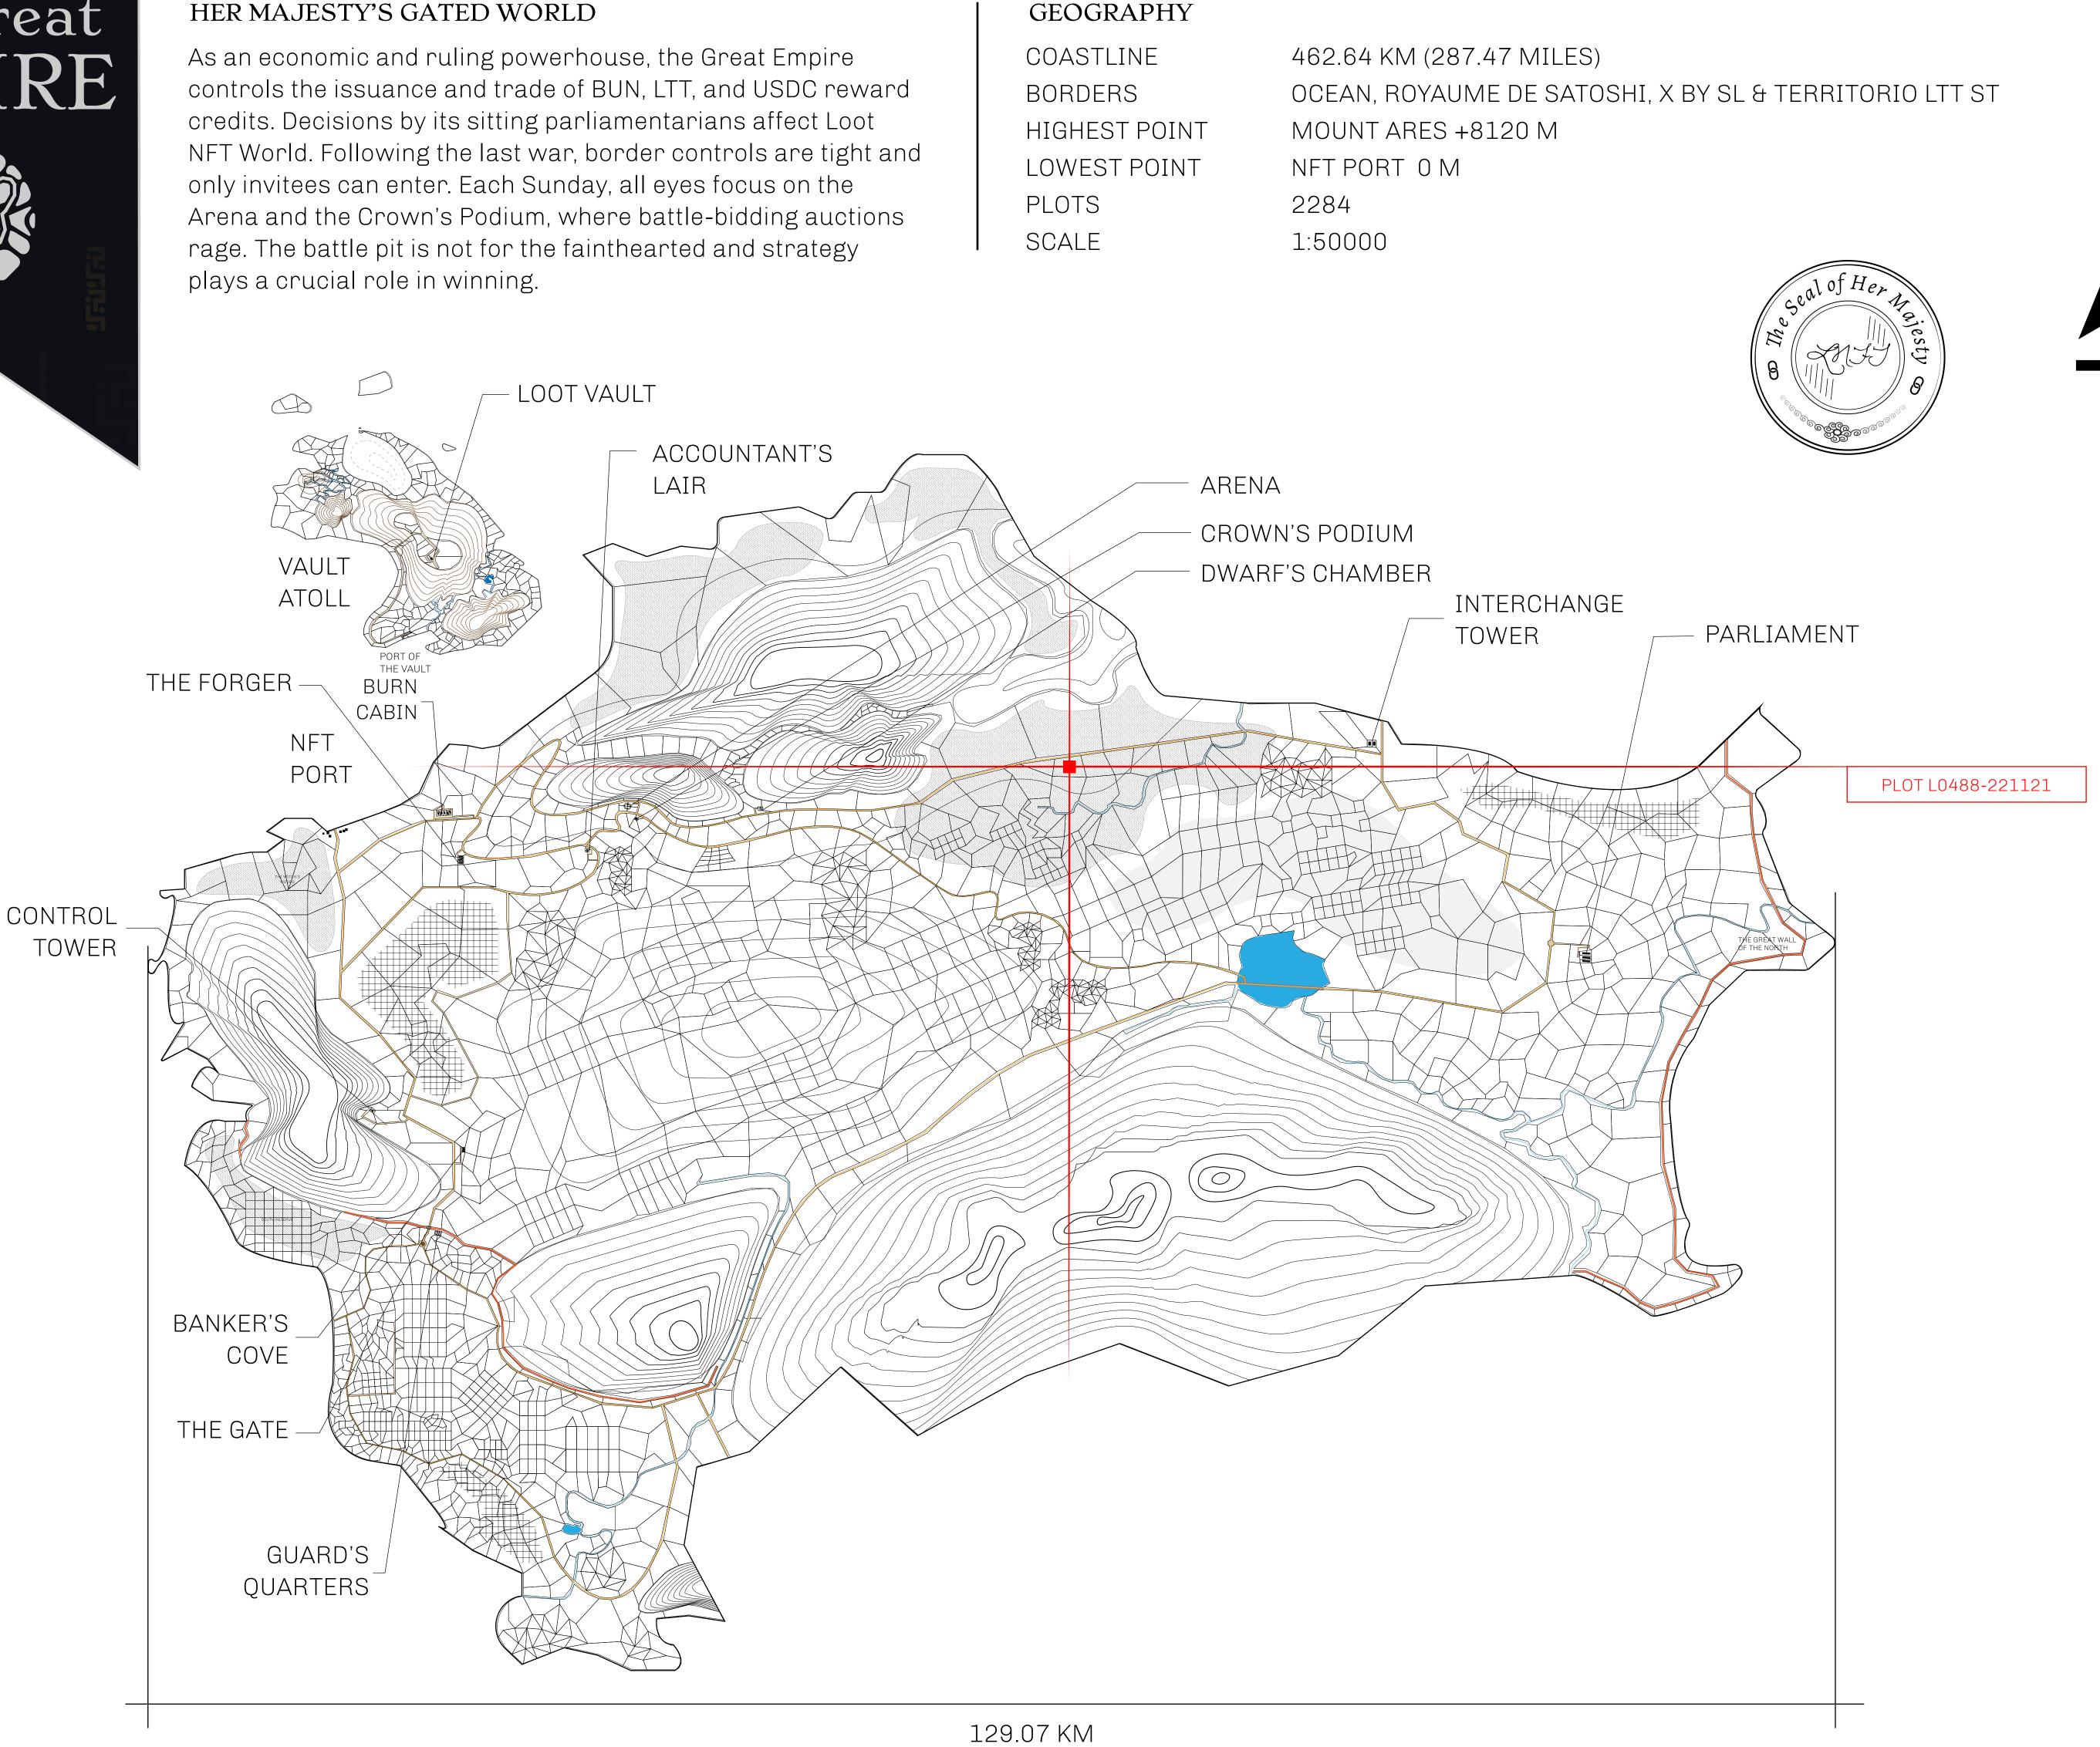

#### HER MAJESTY'S GATED WORLD

### H.M. LNFT Land Registry

ADMINISTRATIVE AREA

OWNER ENTITLEMENT

THE GREAT

Type W-GE: Share of 0.3% of all BUN sales based on number of NFT Stories minted (rewarded in Credits); Mint 4 NFT Stories

|               |        | TITLE            | NUMBER  |               |
|---------------|--------|------------------|---------|---------------|
| y             |        | L0488            | 8-22112 | 1             |
| <b>EMPIRE</b> | ISSUED | 22 November 2021 | Jo.J.   | SCALE 1/50000 |

# PLOT LO488 BOUNDARY: 7.63 KM