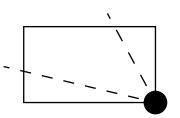

Guide - Vantage point should be indicated as shown in the diagram:

| 57 in 19 |      |    |    |   |   |   |   |   |
|----------|------|----|----|---|---|---|---|---|
|          |      | 12 |    | - |   |   |   |   |
| -        |      |    |    |   |   | - | - | _ |
|          |      | -  | -  | - |   |   |   |   |
| -        | -    | _  | T. |   |   |   |   |   |
|          |      |    |    |   |   |   |   |   |
|          |      |    |    |   |   |   |   |   |
|          |      |    |    |   |   |   |   |   |
|          |      |    |    |   |   |   |   |   |
|          |      |    |    |   |   |   |   |   |
|          |      |    |    |   |   |   |   |   |
|          |      |    |    |   |   |   |   |   |
|          |      |    |    |   |   |   |   |   |
|          |      |    |    |   |   |   |   |   |
|          |      |    |    |   |   |   |   |   |
|          |      |    |    |   |   |   |   |   |
|          |      |    |    |   |   |   |   |   |
|          |      |    |    |   |   |   |   |   |
| 80       |      |    |    |   |   |   |   |   |
|          |      |    |    |   |   |   |   |   |
|          |      |    |    |   |   |   |   |   |
|          |      |    |    |   |   |   |   |   |
|          |      |    |    |   |   |   |   |   |
|          | ę.   |    |    |   |   |   |   |   |
|          | 51.1 |    |    |   |   |   |   |   |
| 0        | Q    |    |    |   |   |   |   |   |
|          | 173  |    |    |   |   |   |   |   |
|          |      |    |    |   |   |   |   |   |
|          |      |    |    |   |   |   |   |   |
|          |      | S  |    |   |   |   |   |   |
|          |      |    |    |   |   |   |   |   |
|          |      | 0  |    |   |   |   |   |   |
|          | 0    |    |    |   |   |   |   |   |
|          | 0    |    |    |   |   |   |   |   |
|          | 0    |    |    |   |   |   |   |   |
|          | 0    |    |    |   |   |   |   |   |
|          | 0    |    |    |   |   |   |   | 5 |
|          |      |    |    |   |   |   |   | 5 |
|          |      |    |    |   | 0 |   |   | 5 |
|          |      |    |    |   |   |   |   | 5 |
|          |      |    |    |   | 0 |   |   |   |
|          |      |    |    |   | 0 |   |   |   |
|          |      |    |    |   | 0 |   |   |   |
|          |      |    |    |   | 0 |   |   |   |
|          |      |    |    |   | 0 |   |   |   |
|          |      |    |    |   | 0 |   |   |   |
|          |      |    |    |   |   |   |   | 5 |
|          |      |    |    |   | 0 |   |   |   |