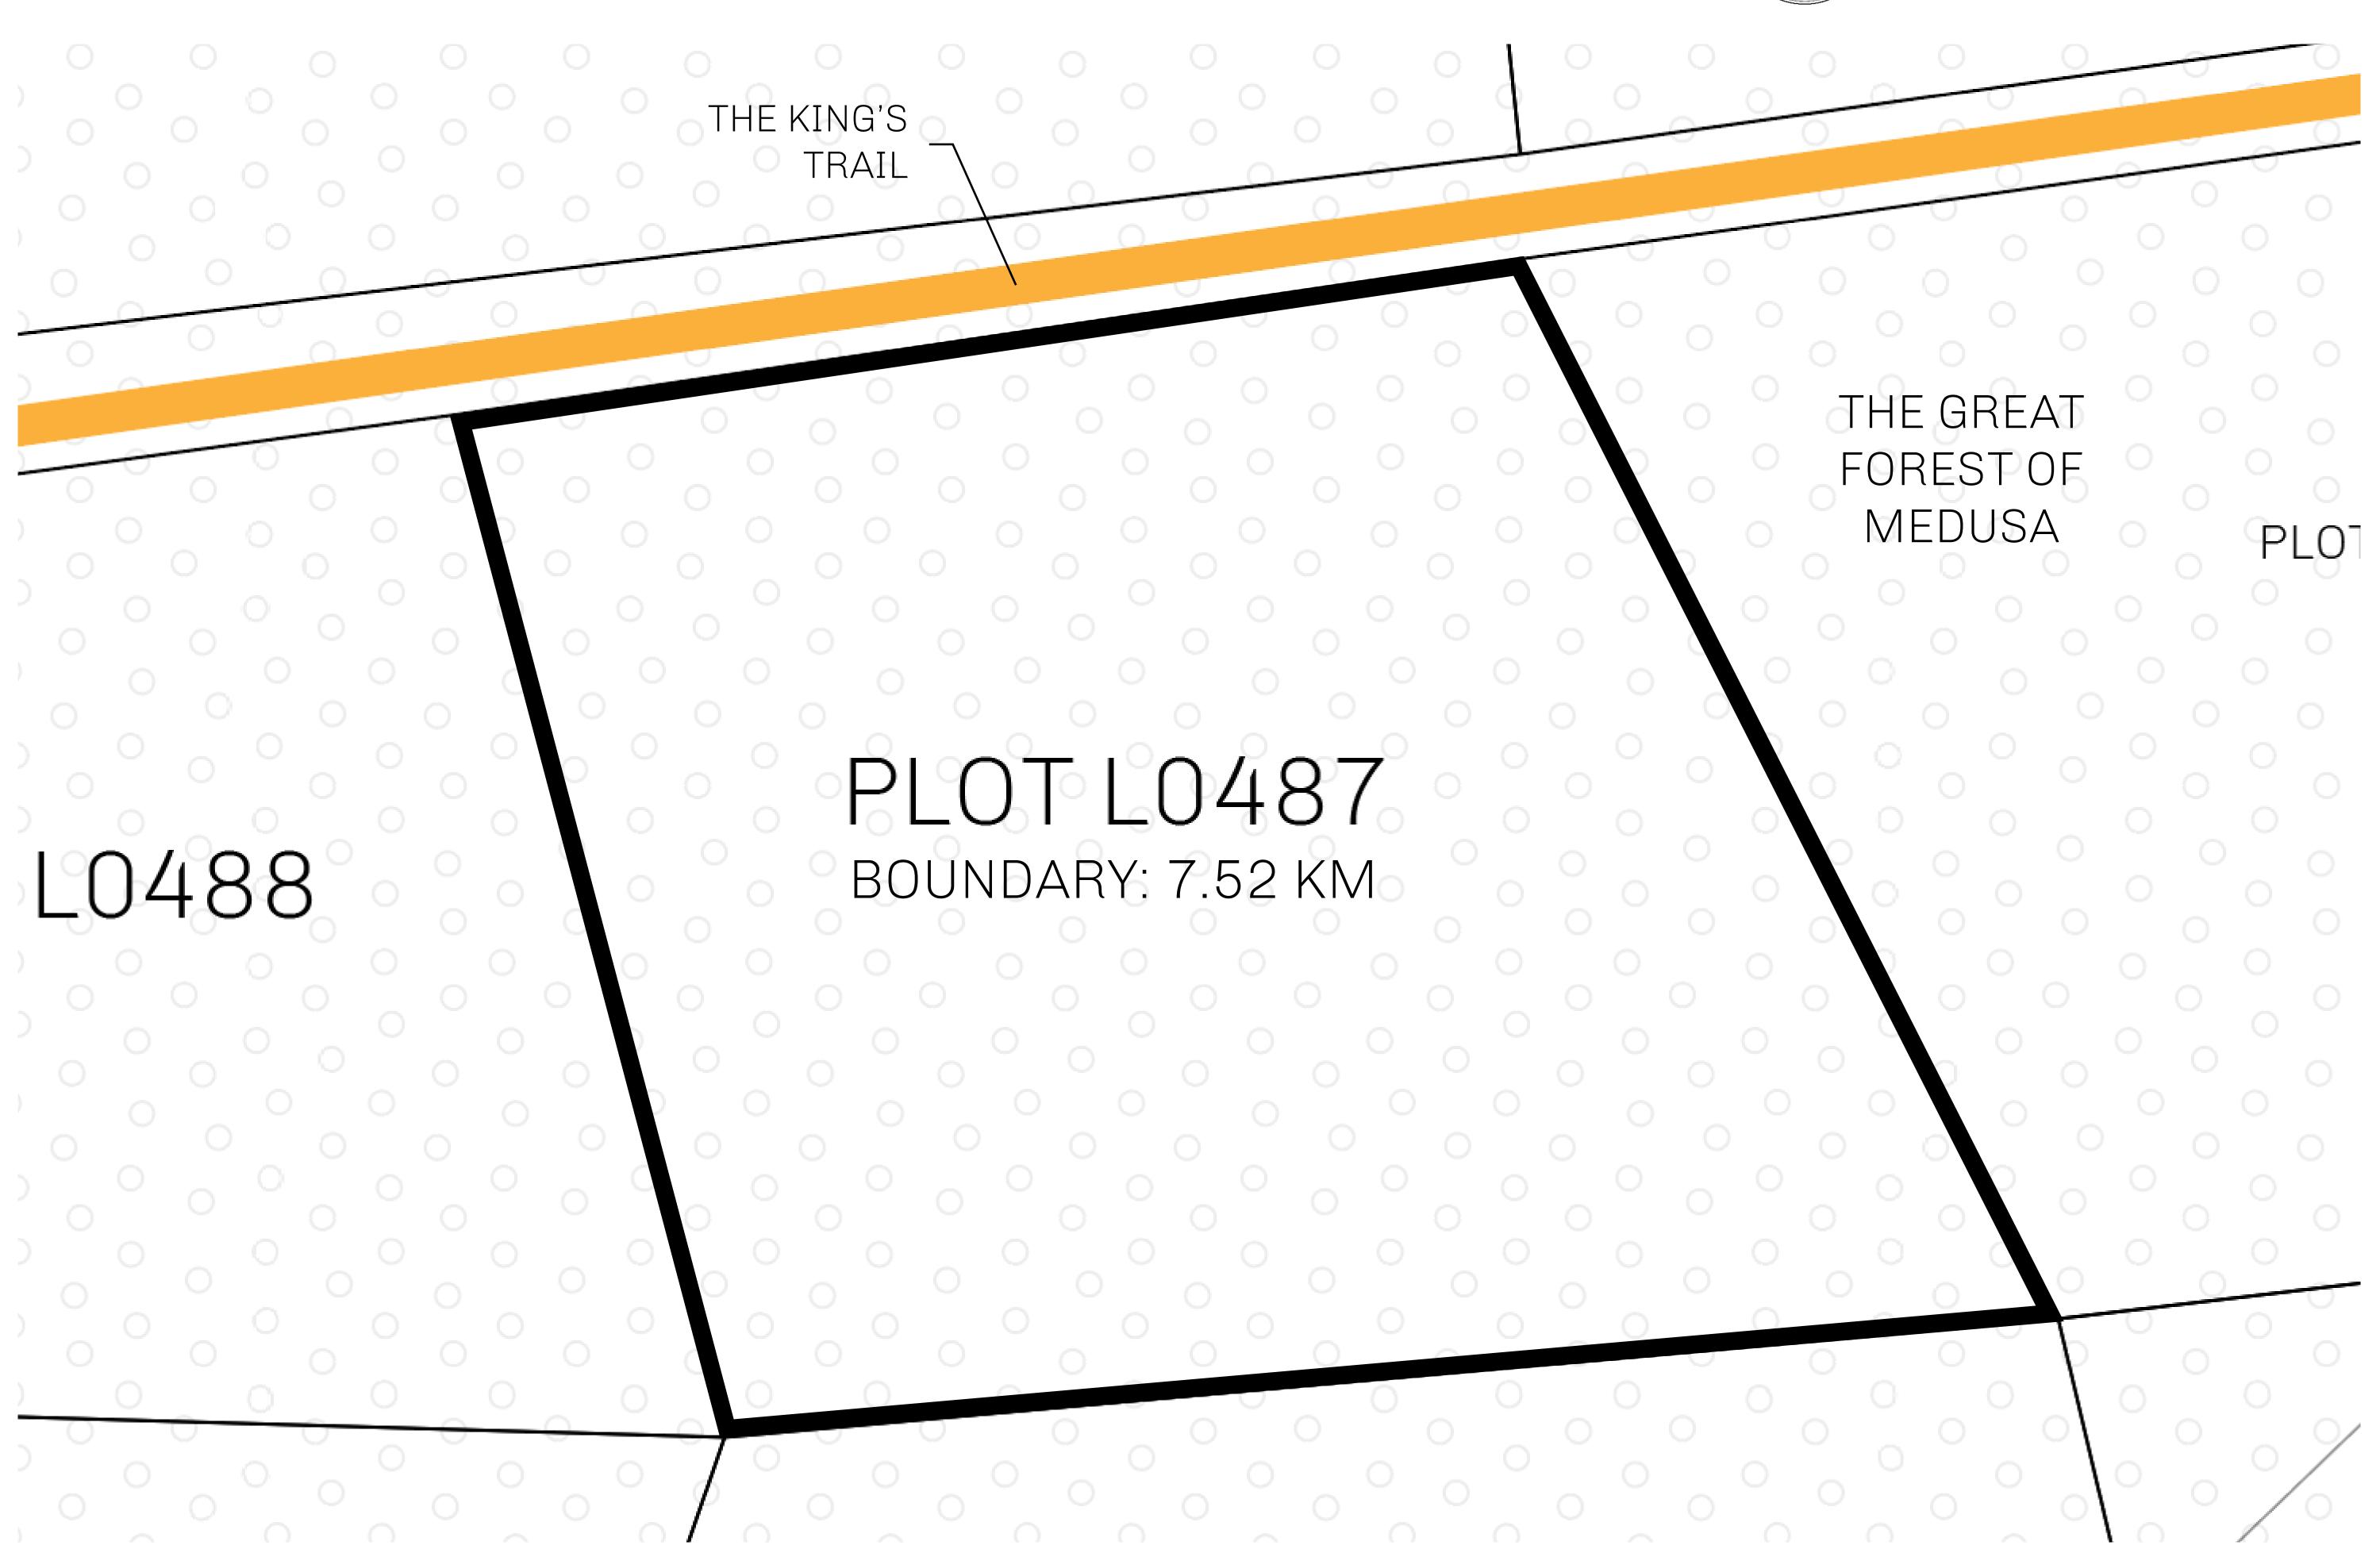

## H.M. LNFT Land Registry

TITLE NUMBER

L0487-221121

ADMINISTRATIVE AREA

THE GREAT EMPIRE

ISSUED 22 November 2021

SCALE 1/50000

OWNER ENTITLEMENT