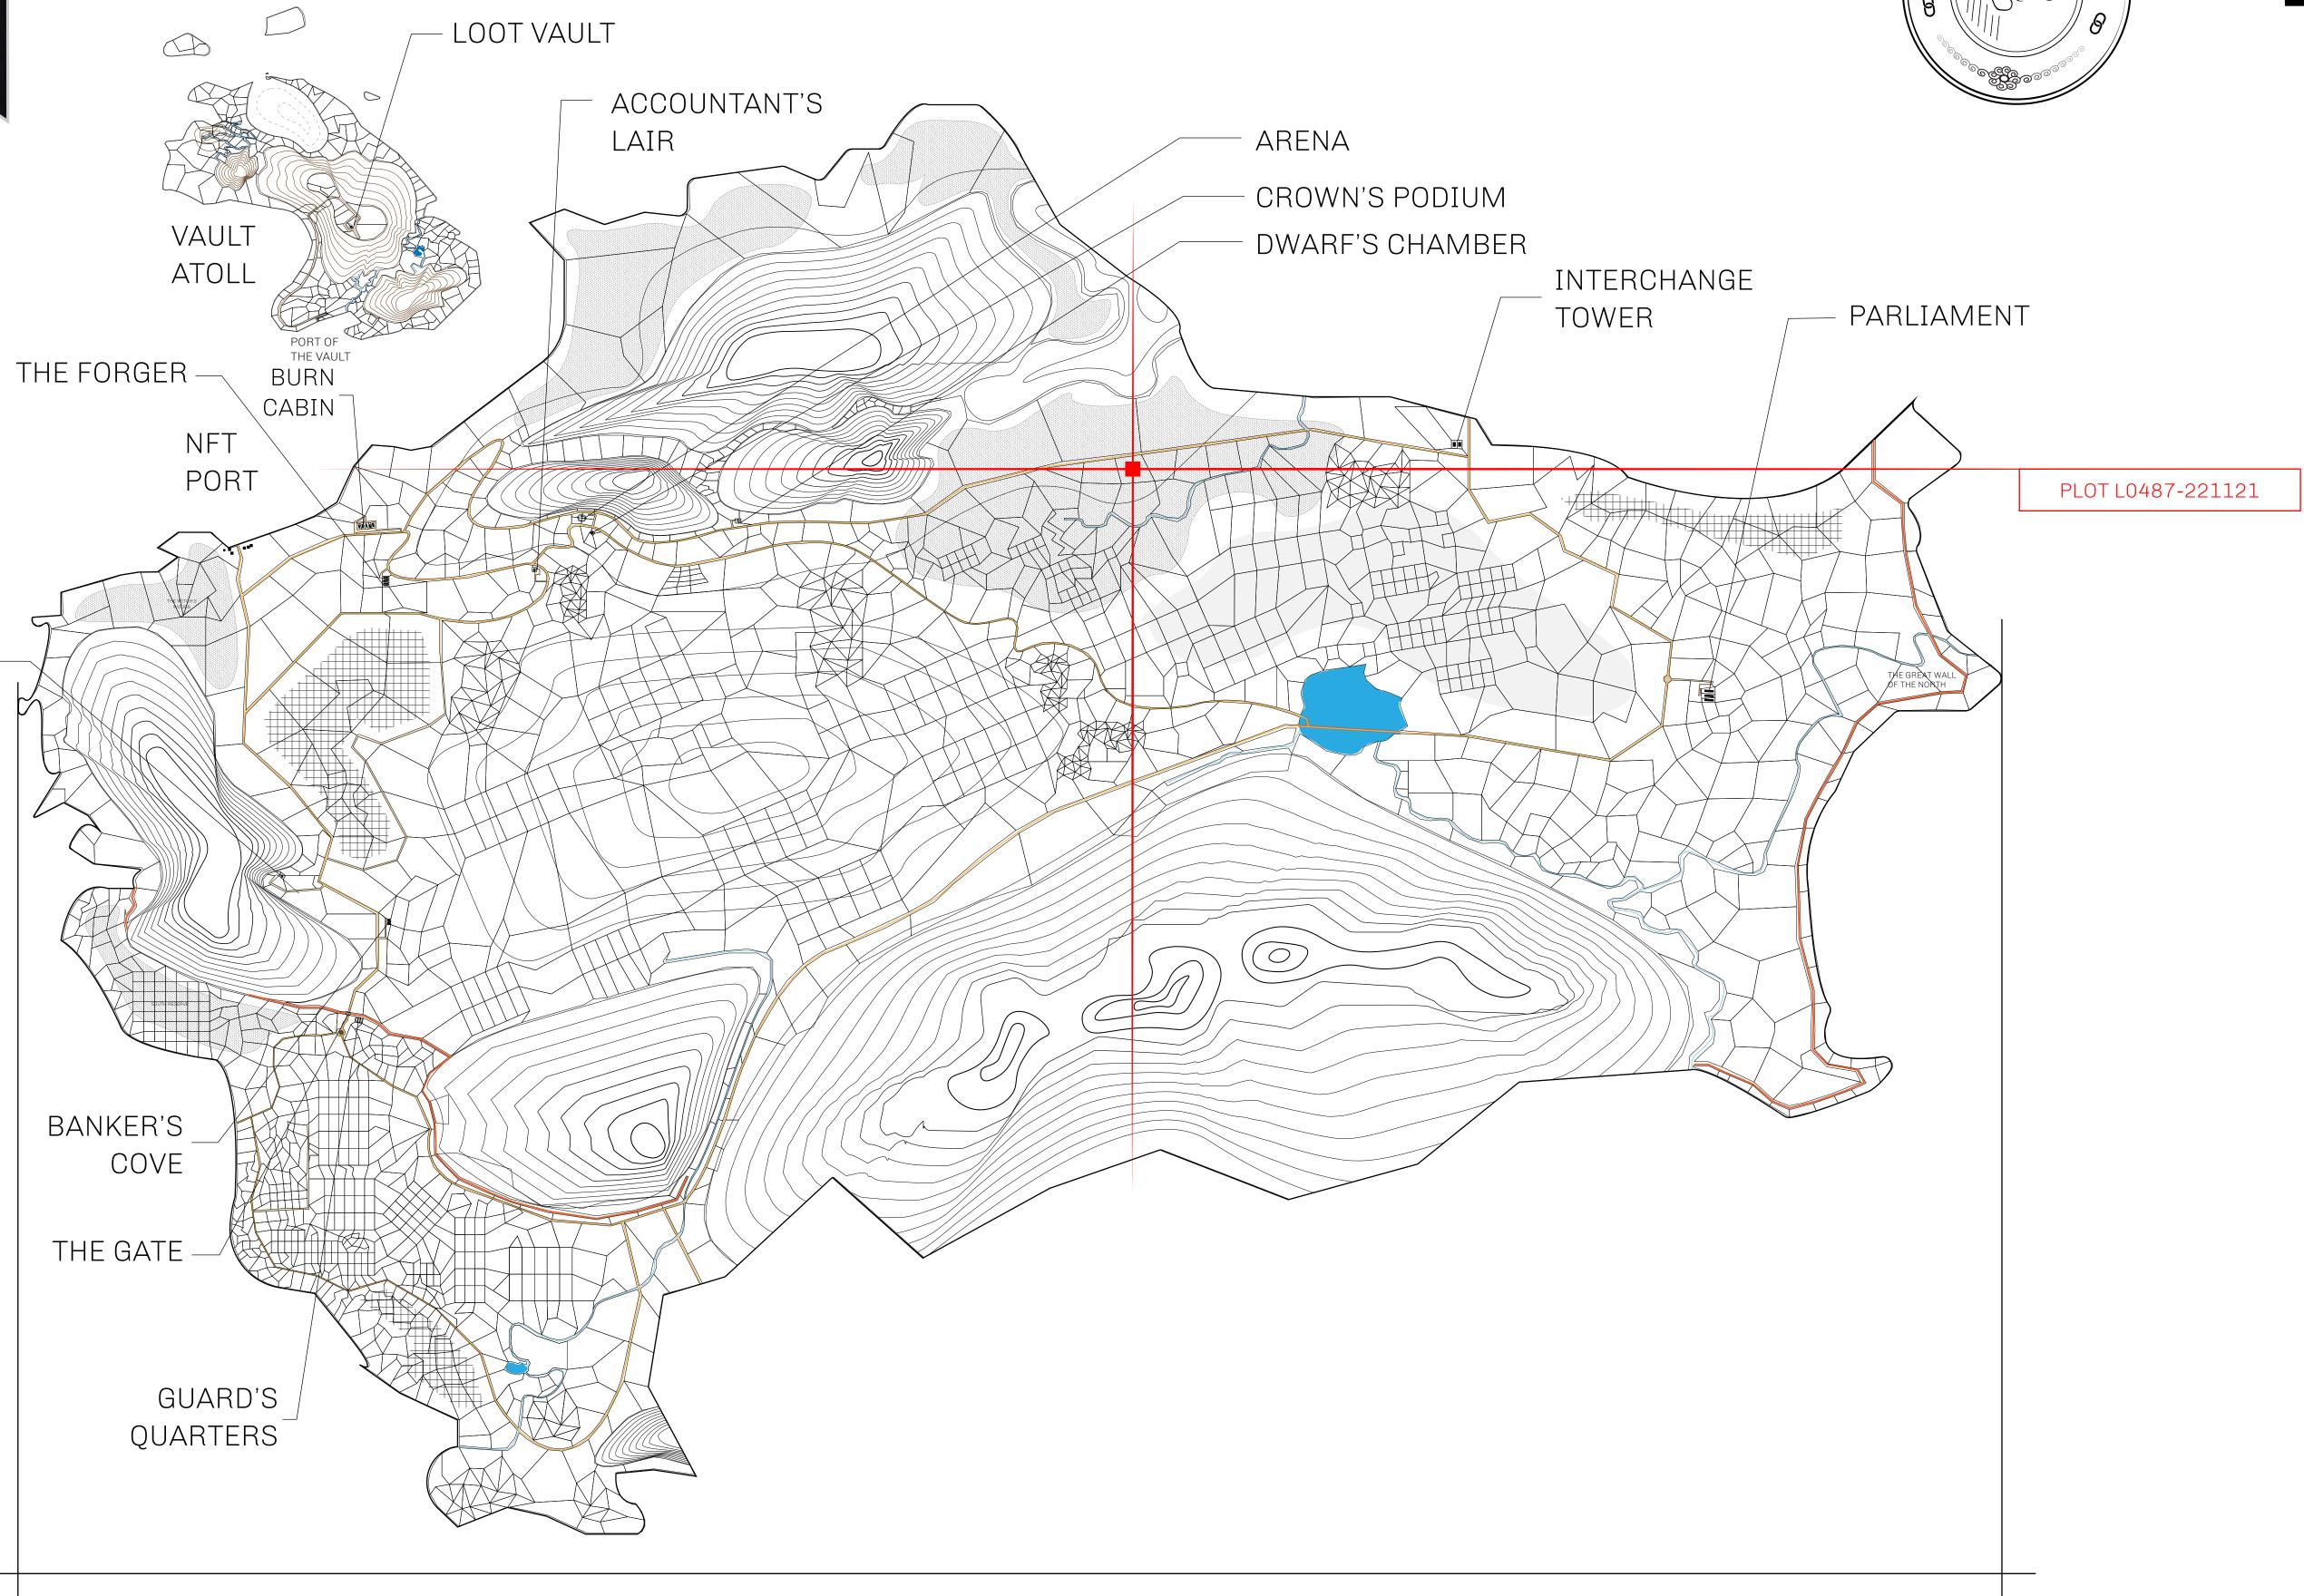

## HER MAJESTY'S GATED WORLD

As an economic and ruling powerhouse, the Great Empire controls the issuance and trade of BUN, LTT, and USDC reward credits. Decisions by its sitting parliamentarians affect Loot NFT World. Following the last war, border controls are tight and only invitees can enter. Each Sunday, all eyes focus on the Arena and the Crown's Podium, where battle-bidding auctions rage. The battle pit is not for the fainthearted and strategy plays a crucial role in winning.

## **GEOGRAPHY**

COASTLINE 462.64 KM (287.47 MILES)

BORDERS OCEAN, ROYAUME DE SATOSHI, X BY SL & TERRITORIO LTT ST

HIGHEST POINT MOUNT ARES +8120 M

LOWEST POINT NFT PORT 0 M

PLOTS 2284 SCALE 1:50000

## H.M. LNFT Land Registry

TITLE NUMBER

L0487-221121

ADMINISTRATIVE AREA

THE GREAT EMPIRE

ISSUED 22 November 2021

SCALE 1/50000

OWNER ENTITLEMENT