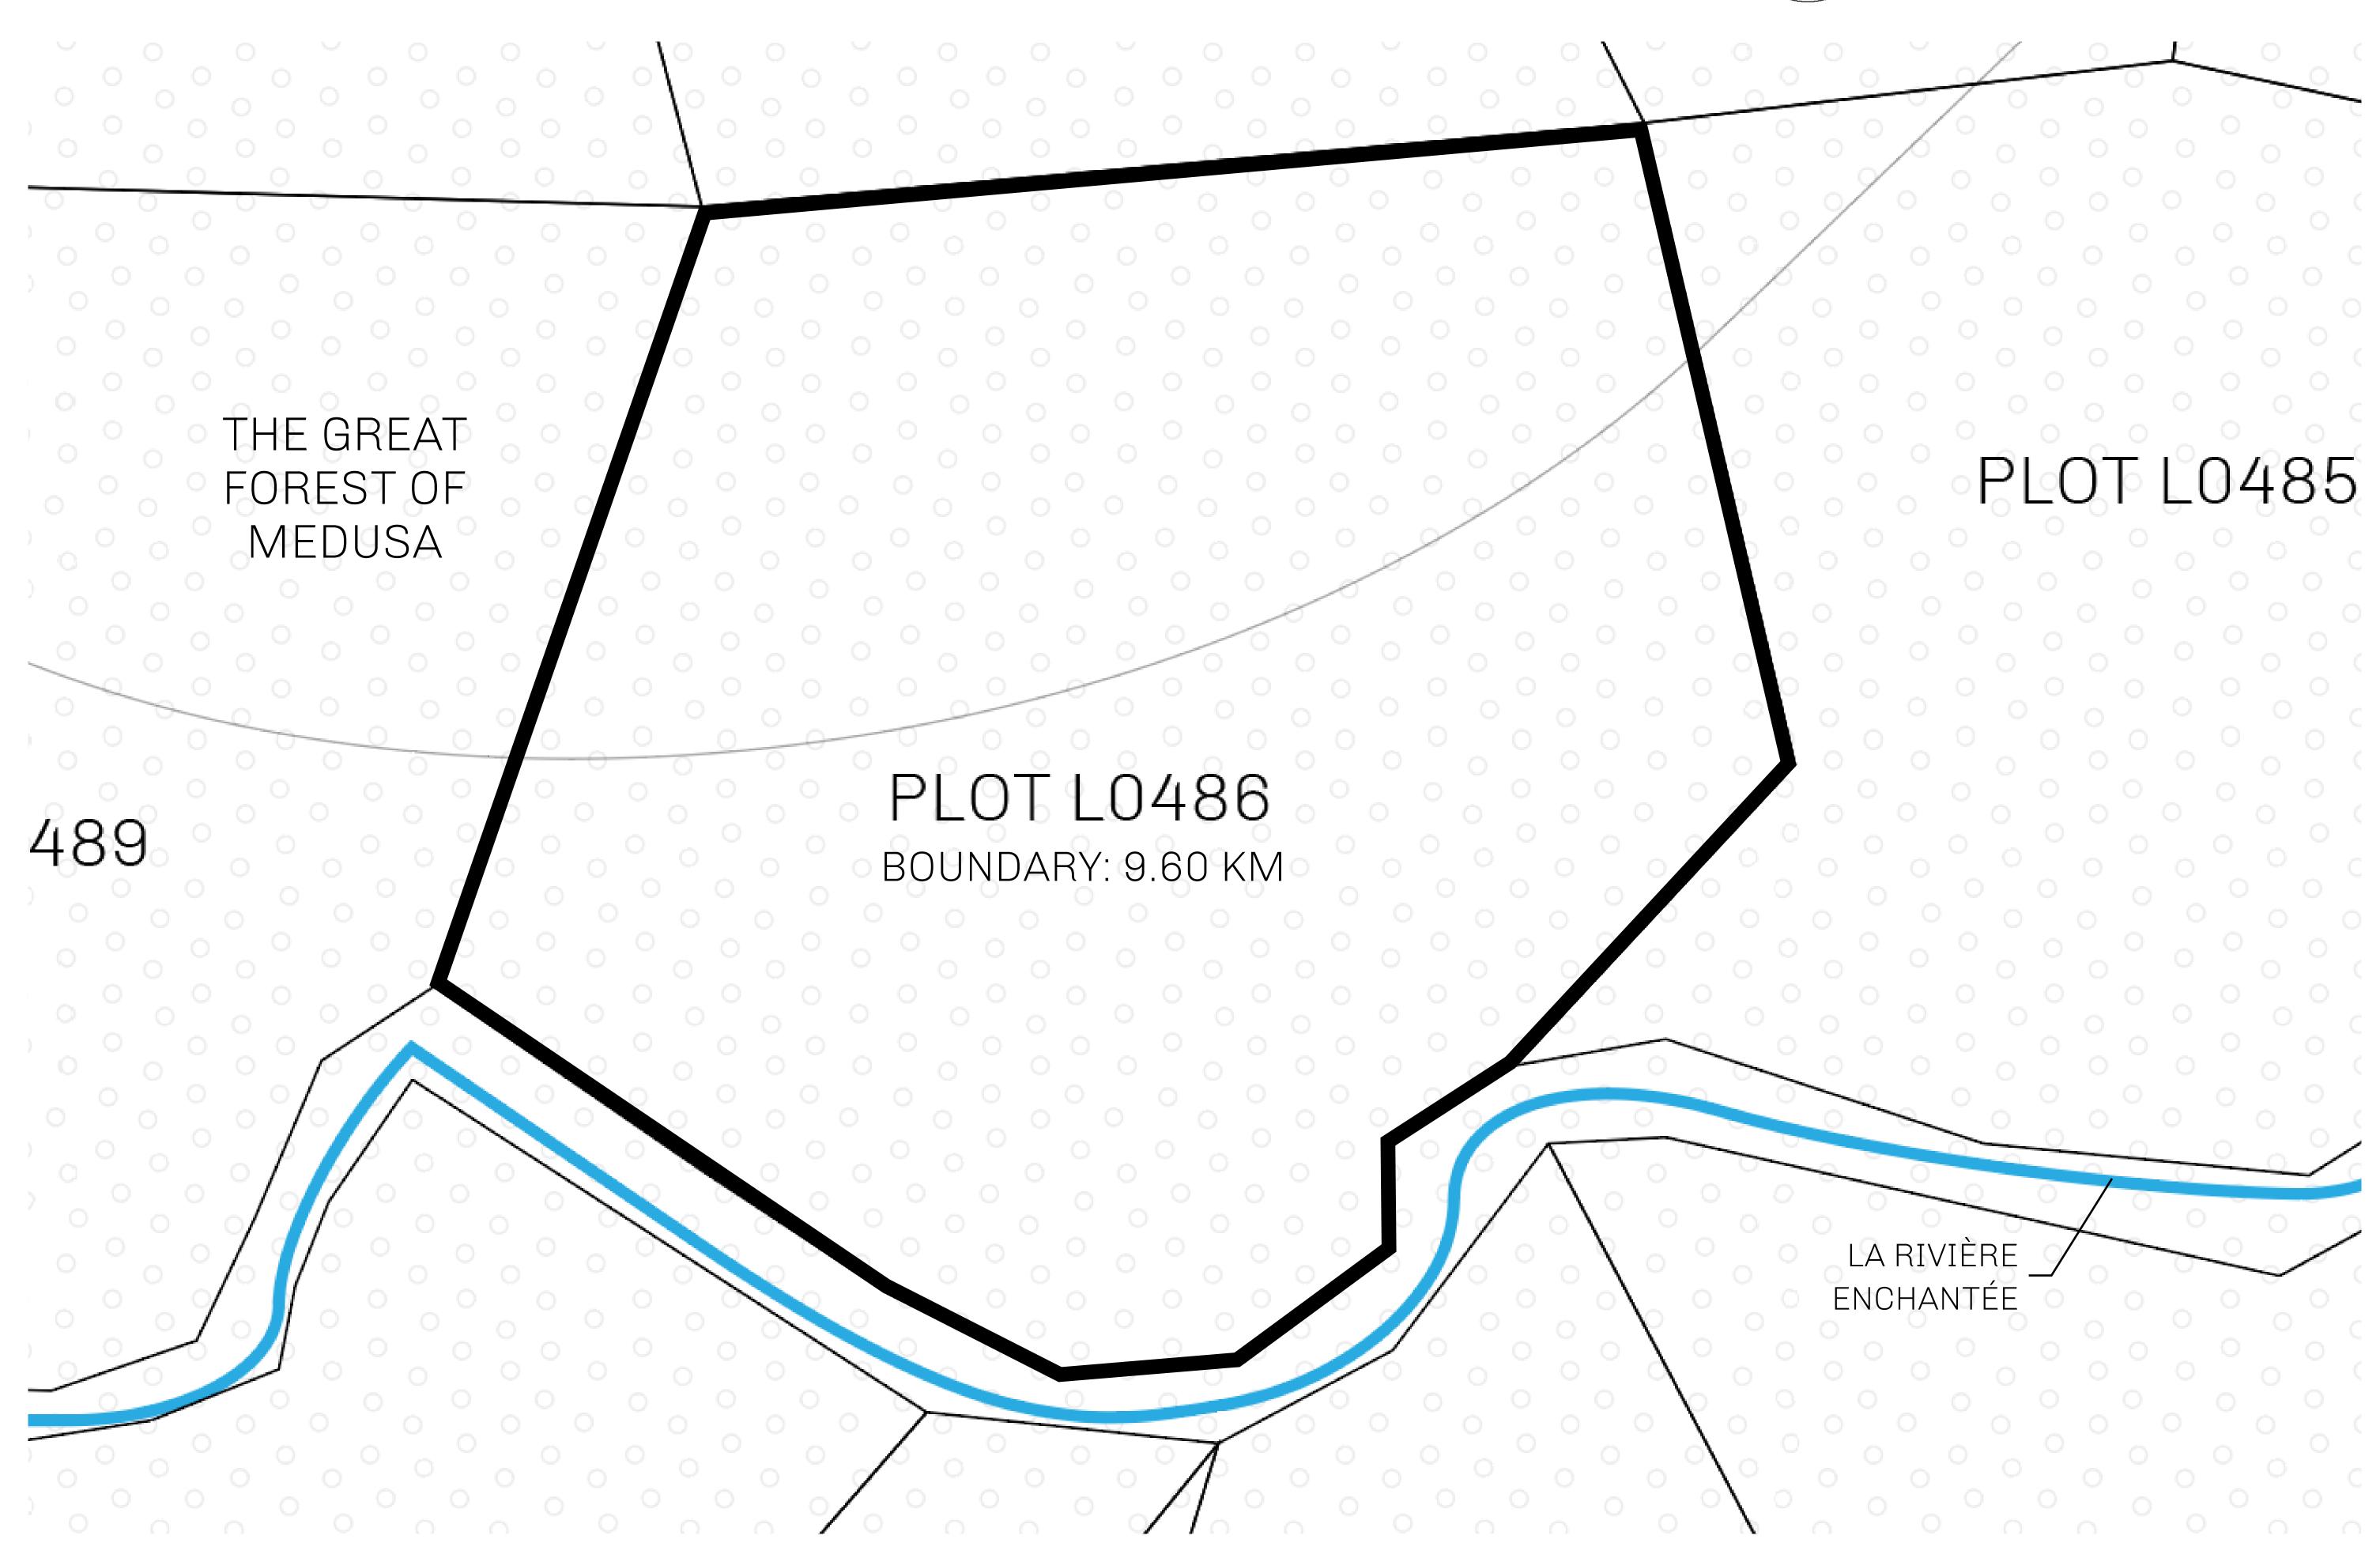

## H.M. LNFT Land Registry

0.407.00440

TITLE NUMBER

L0486-221121

ADMINISTRATIVE AREA

THE GREAT EMPIRE

ISSUED 22 November 2021

SCALE 1/50000

OWNER ENTITLEMENT

Type W-GE: Share of 0.3% of all BUN sales based on number of NFT Stories minted (rewarded in Credits); Mint 4 NFT Stories