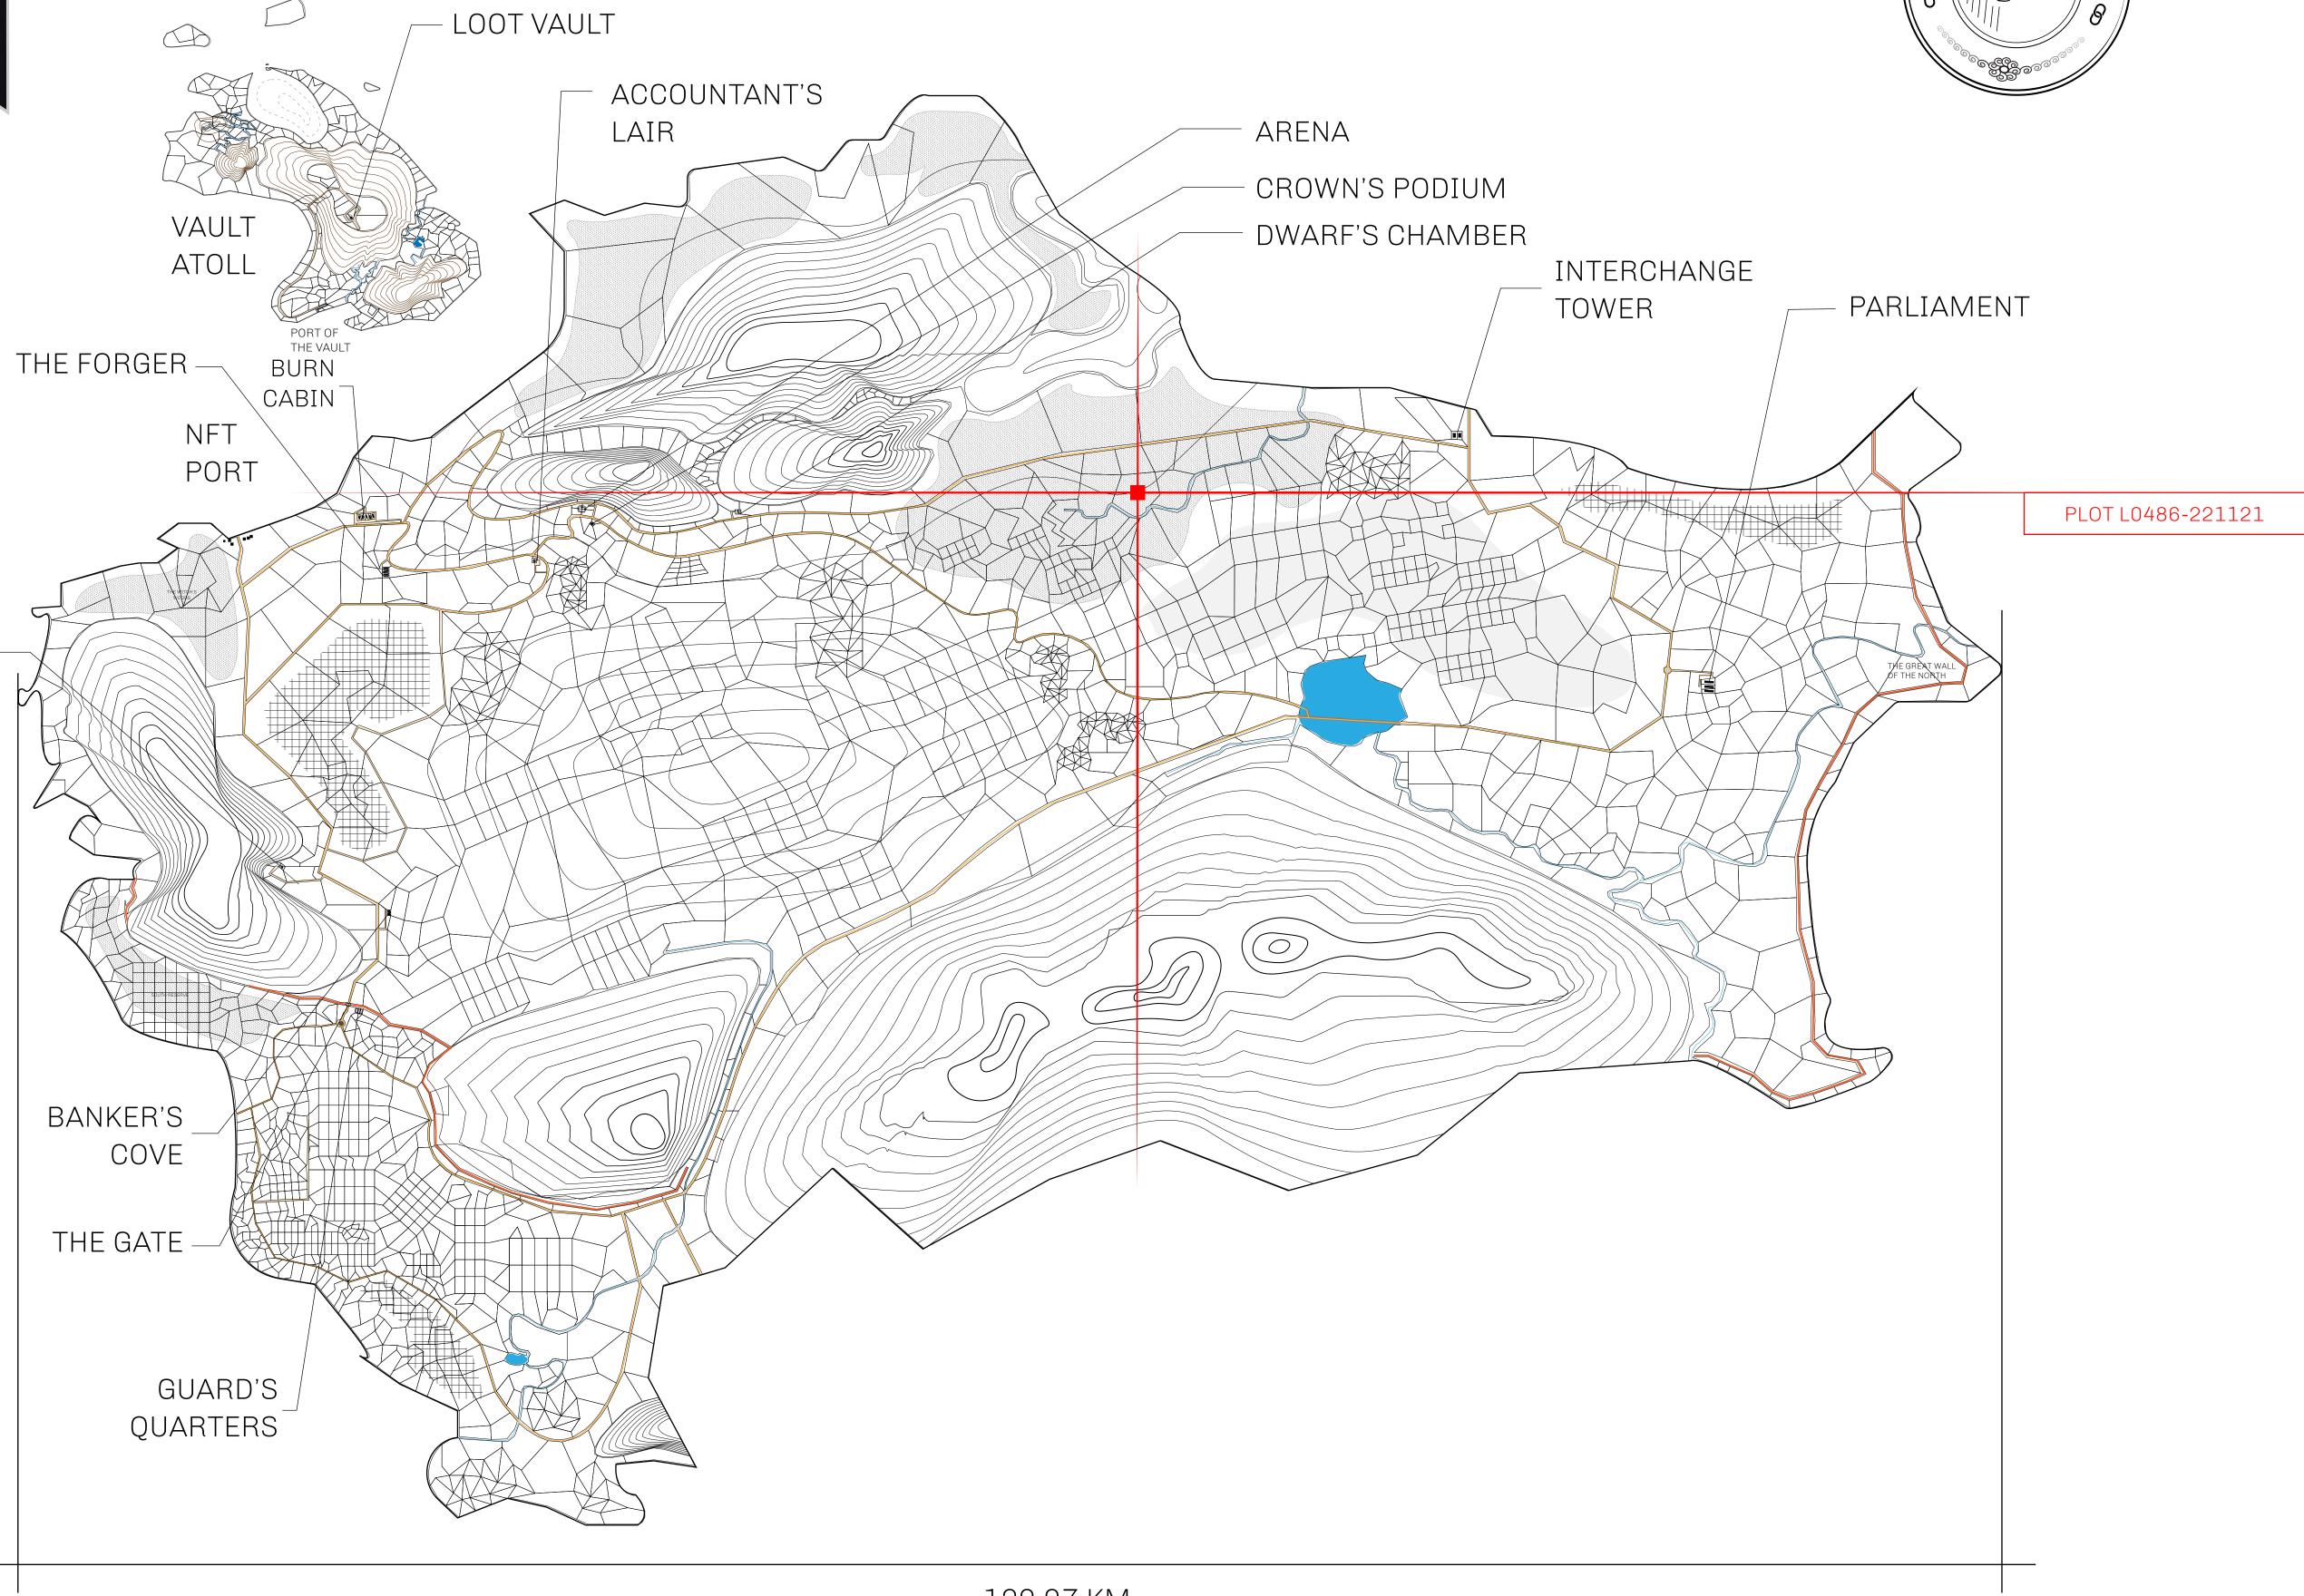

## HER MAJESTY'S GATED WORLD

As an economic and ruling powerhouse, the Great Empire controls the issuance and trade of BUN, LTT, and USDC reward credits. Decisions by its sitting parliamentarians affect Loot NFT World. Following the last war, border controls are tight and only invitees can enter. Each Sunday, all eyes focus on the Arena and the Crown's Podium, where battle-bidding auctions rage. The battle pit is not for the fainthearted and strategy plays a crucial role in winning.

## **GEOGRAPHY**

COASTLINE 462.64 KM (287.47 MILES)

BORDERS OCEAN, ROYAUME DE SATOSHI, X BY SL & TERRITORIO LTT ST

HIGHEST POINT MOUNT ARES +8120 M

LOWEST POINT NFT PORT 0 M

PLOTS 2284 SCALE 1:50000