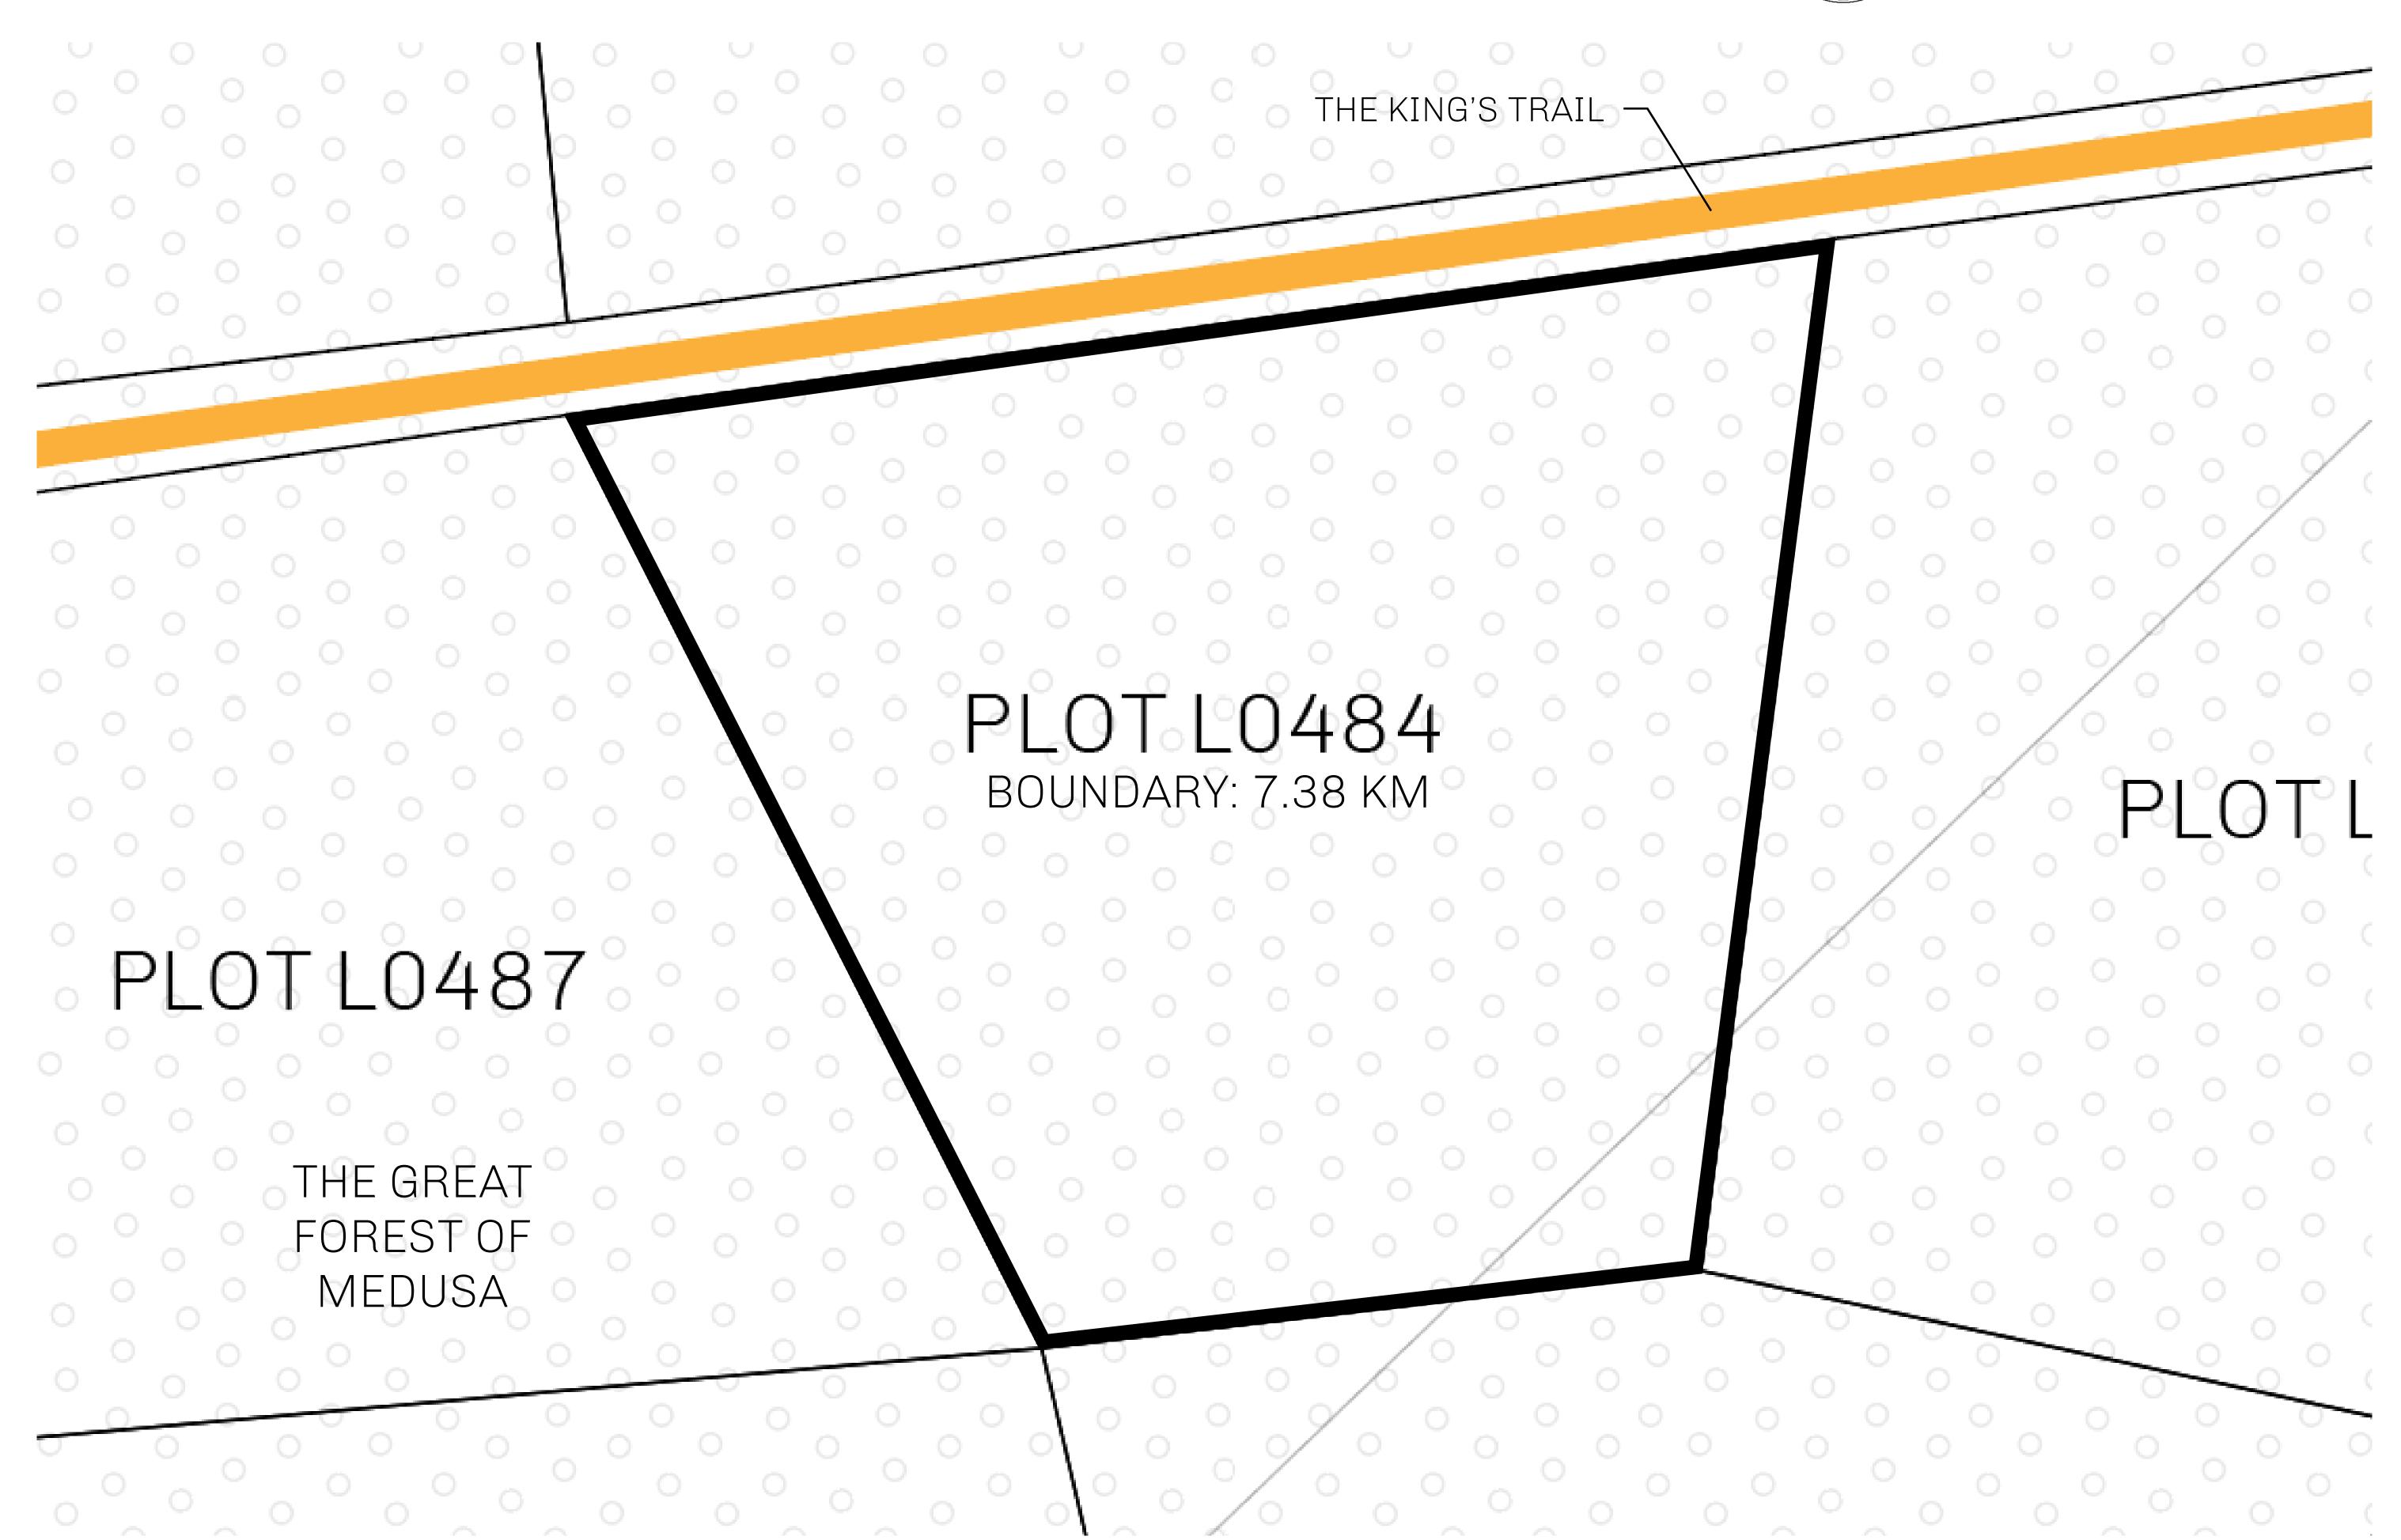

## **GEOGRAPHY**

COASTLINE 462.64 KM (287.47 MILES)

BORDERS OCEAN, ROYAUME DE SATOSHI, X BY SL & TERRITORIO LTT ST

HIGHEST POINT MOUNT ARES +8120 M

LOWEST POINT NFT PORT 0 M

PLOTS 2284 SCALE 1:50000

## H.M. LNFT Land Registry

TITLE NUMBER

L0484-221121

ADMINISTRATIVE AREA

THE GREAT EMPIRE

ISSUED 22 November 2021

SCALE 1/50000

OWNER ENTITLEMENT