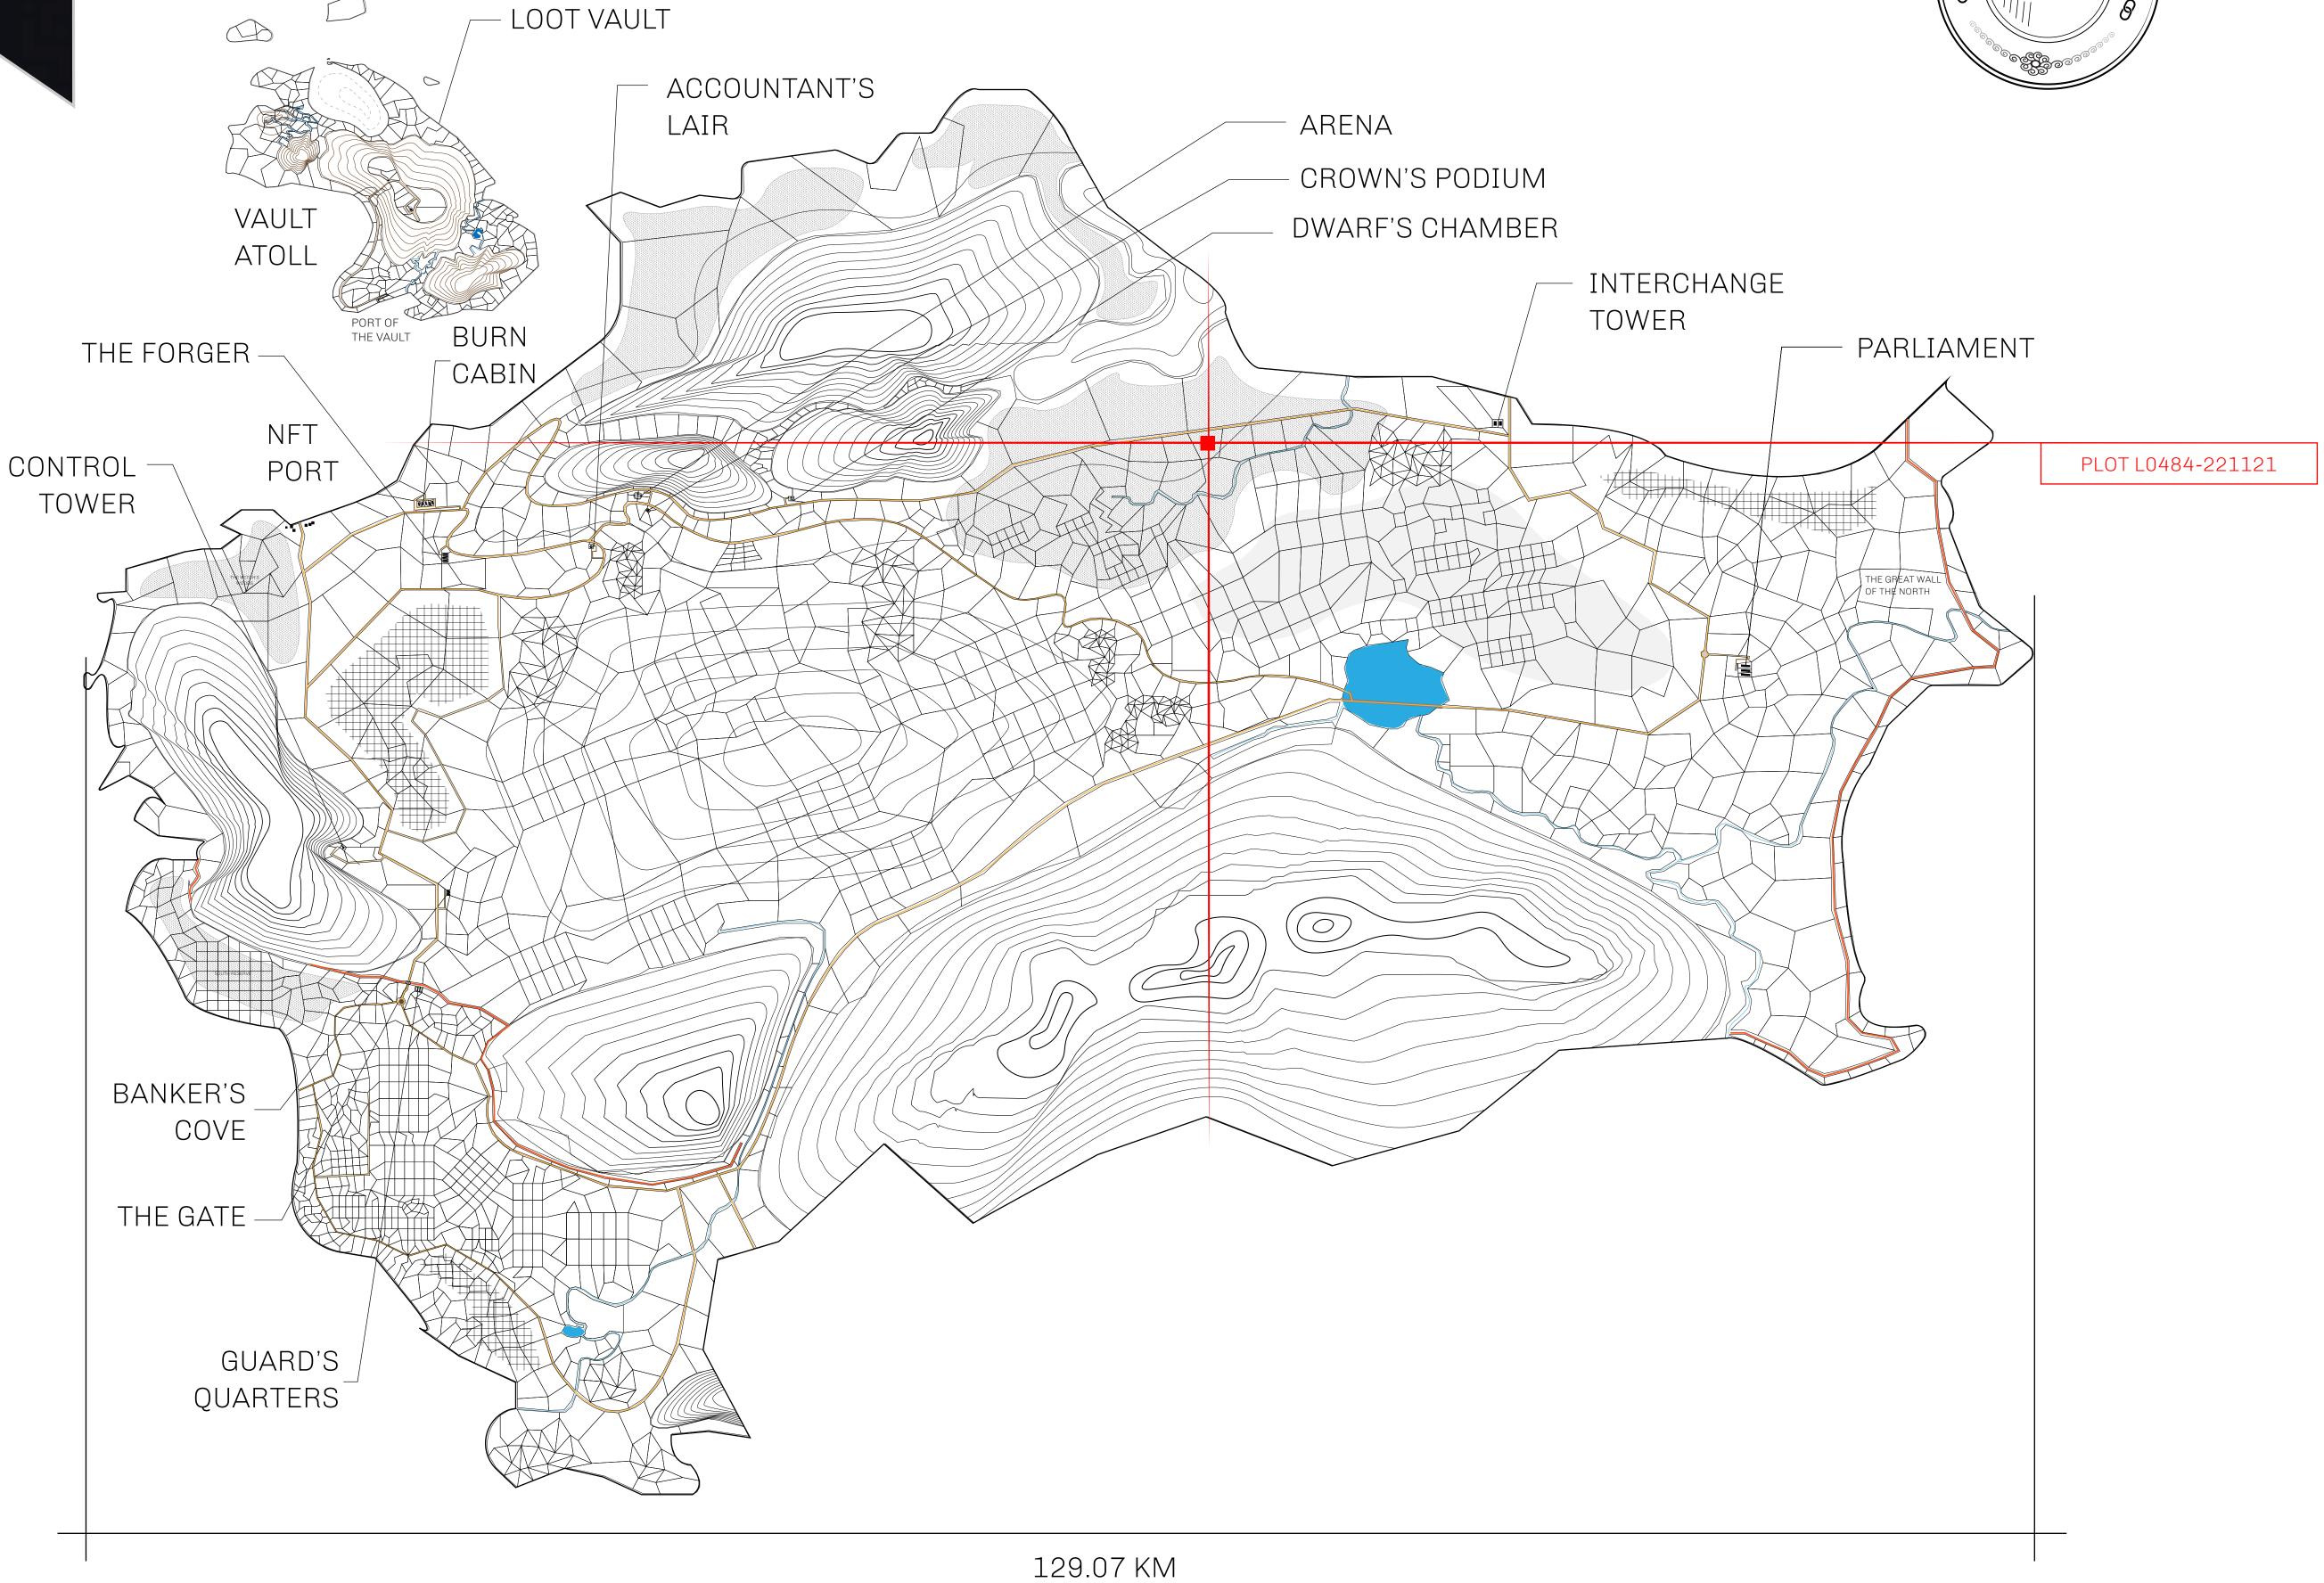

## **GEOGRAPHY**

COASTLINE 462.64 KM (287.47 MILES)

BORDERS OCEAN, ROYAUME DE SATOSHI, X BY SL & TERRITORIO LTT ST

HIGHEST POINT MOUNT ARES +8120 M

LOWEST POINT NFT PORT 0 M

PLOTS 2284 SCALE 1:50000

## H.M. LNFT Land Registry

TITLE NUMBER

L0484-221121

ADMINISTRATIVE AREA

THE GREAT EMPIRE

ISSUED 22 November 2021

SCALE 1/50000

OWNER ENTITLEMENT