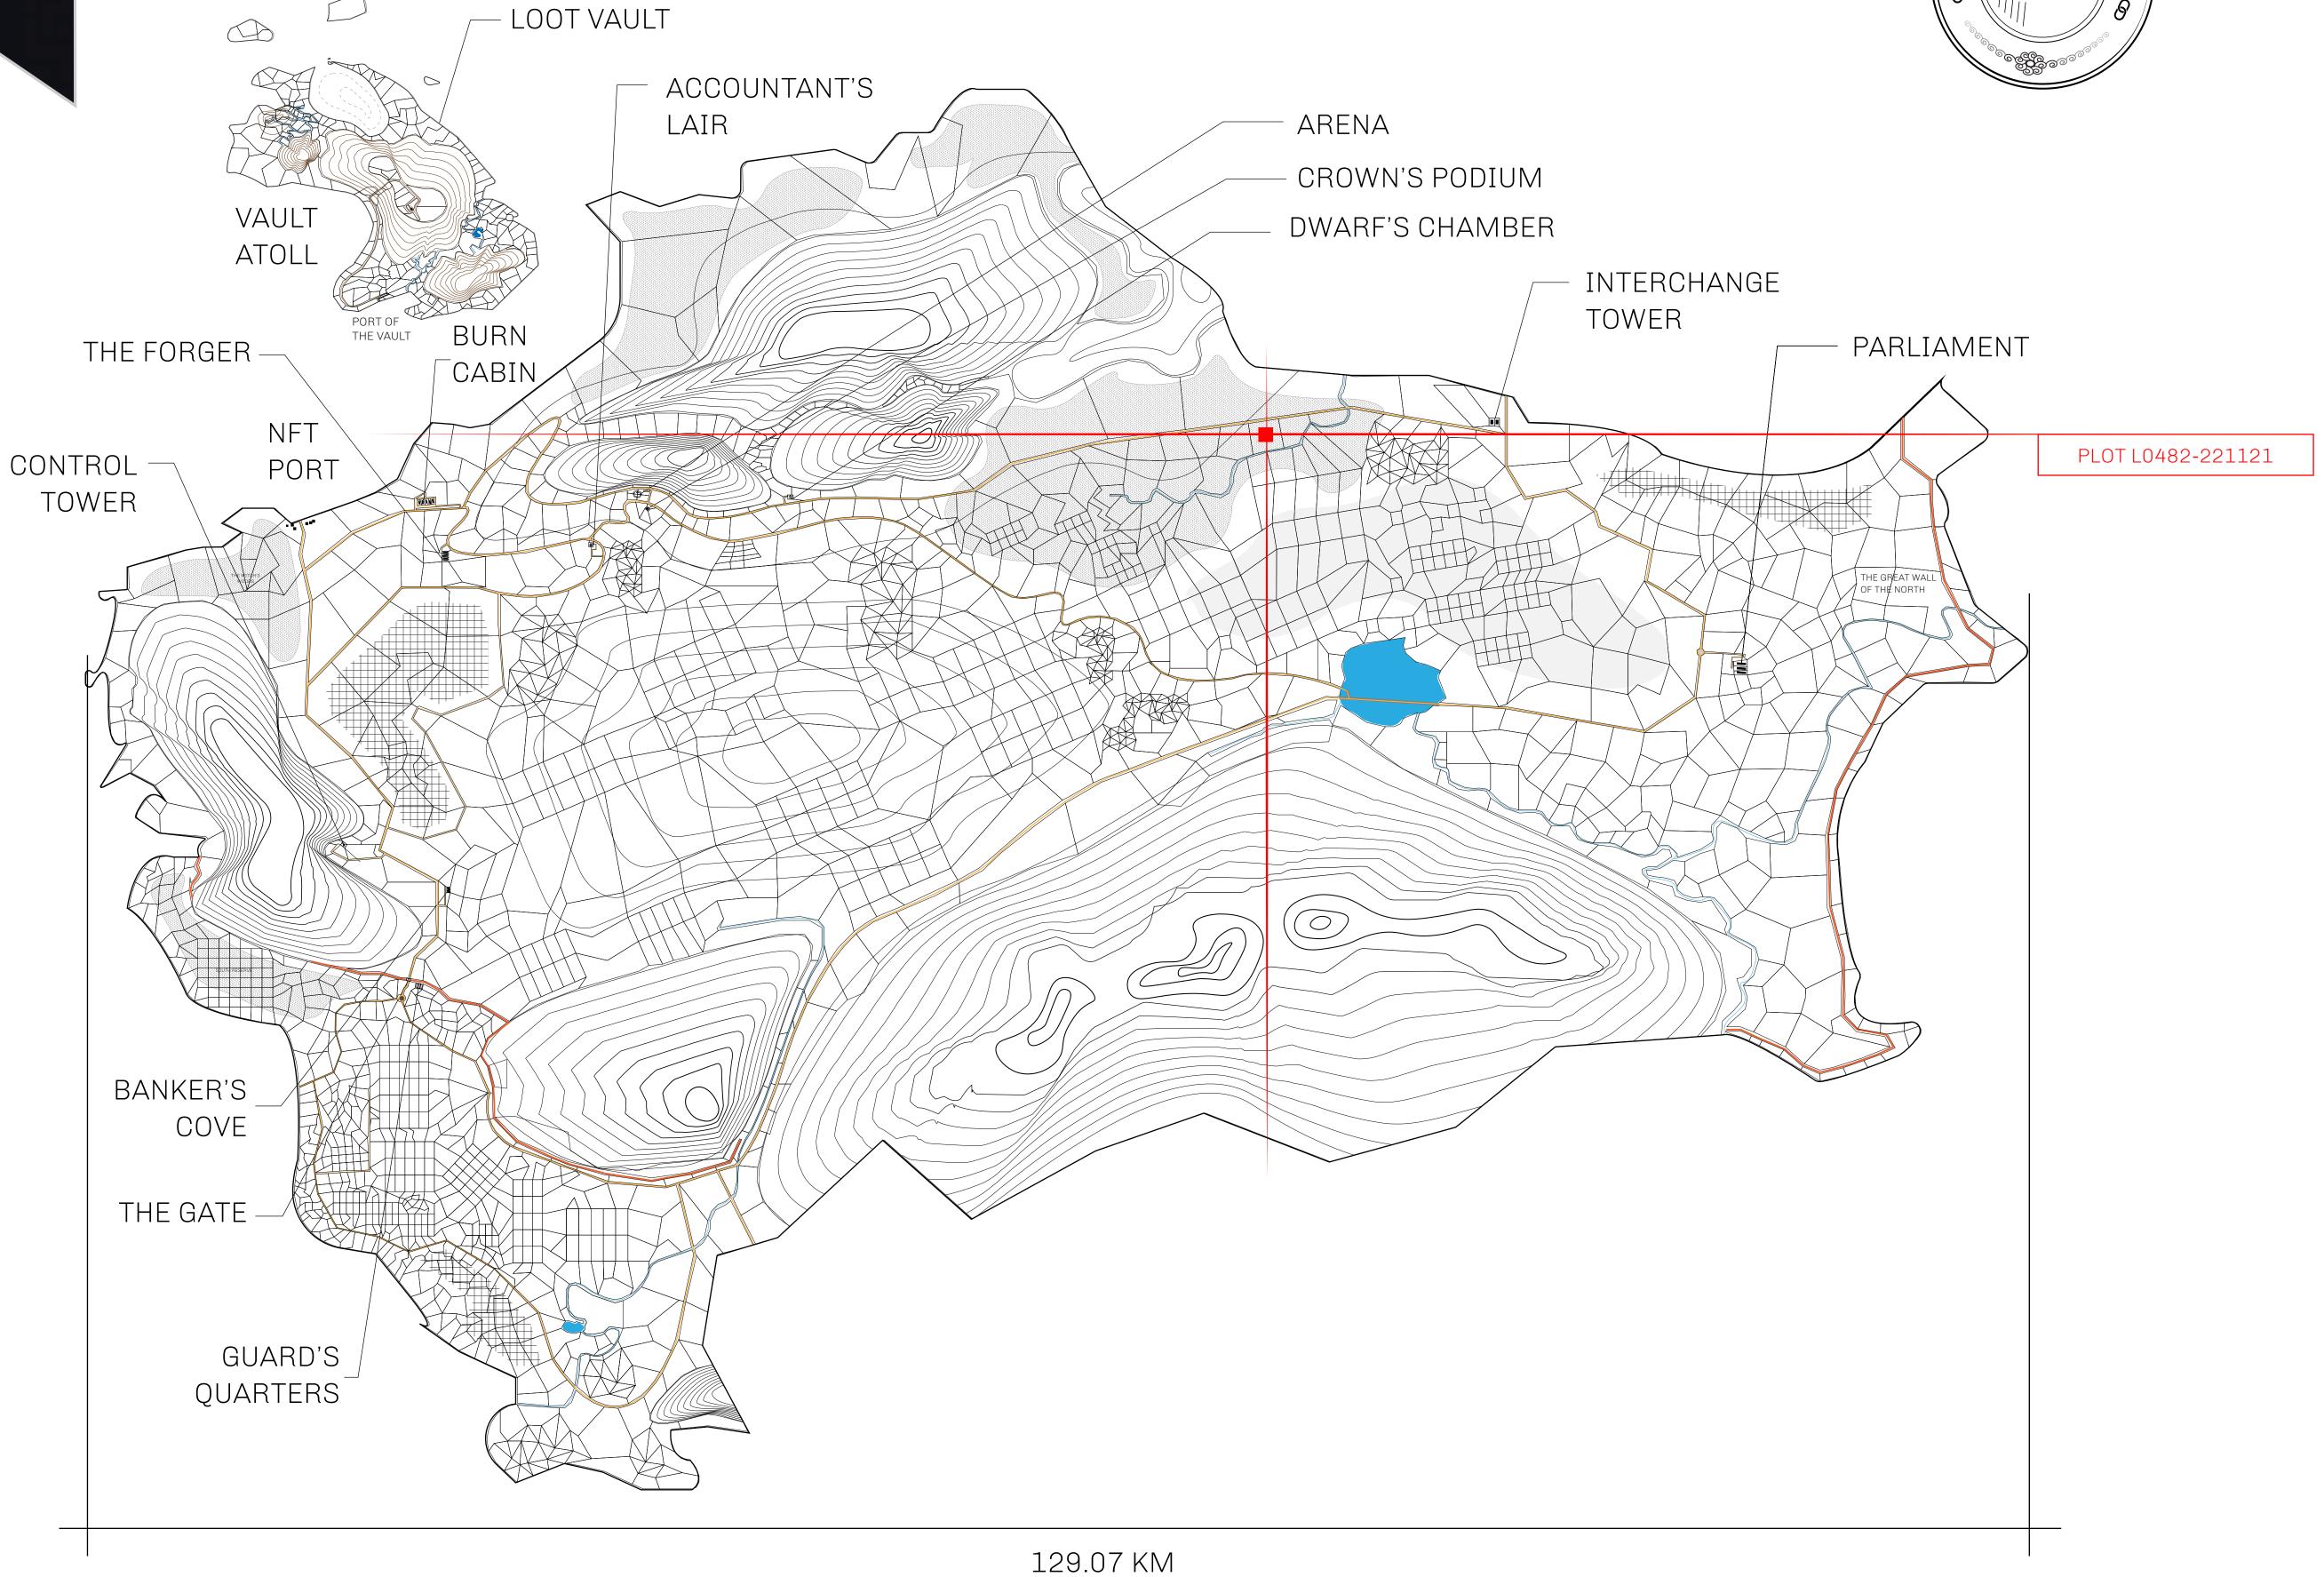

## **GEOGRAPHY**

COASTLINE 462.64 KM (287.47 MILES)

BORDERS OCEAN, ROYAUME DE SATOSHI, X BY SL & TERRITORIO LTT ST

HIGHEST POINT MOUNT ARES +8120 M

LOWEST POINT NFT PORT 0 M

PLOTS 2284 SCALE 1:50000

## H.M. LNFT Land Registry

L0482-221121

TITLE NUMBER

ADMINISTRATIVE AREA

THE GREAT EMPIRE

ISSUED 22 November 2021

SCALE 1/50000

OWNER ENTITLEMENT