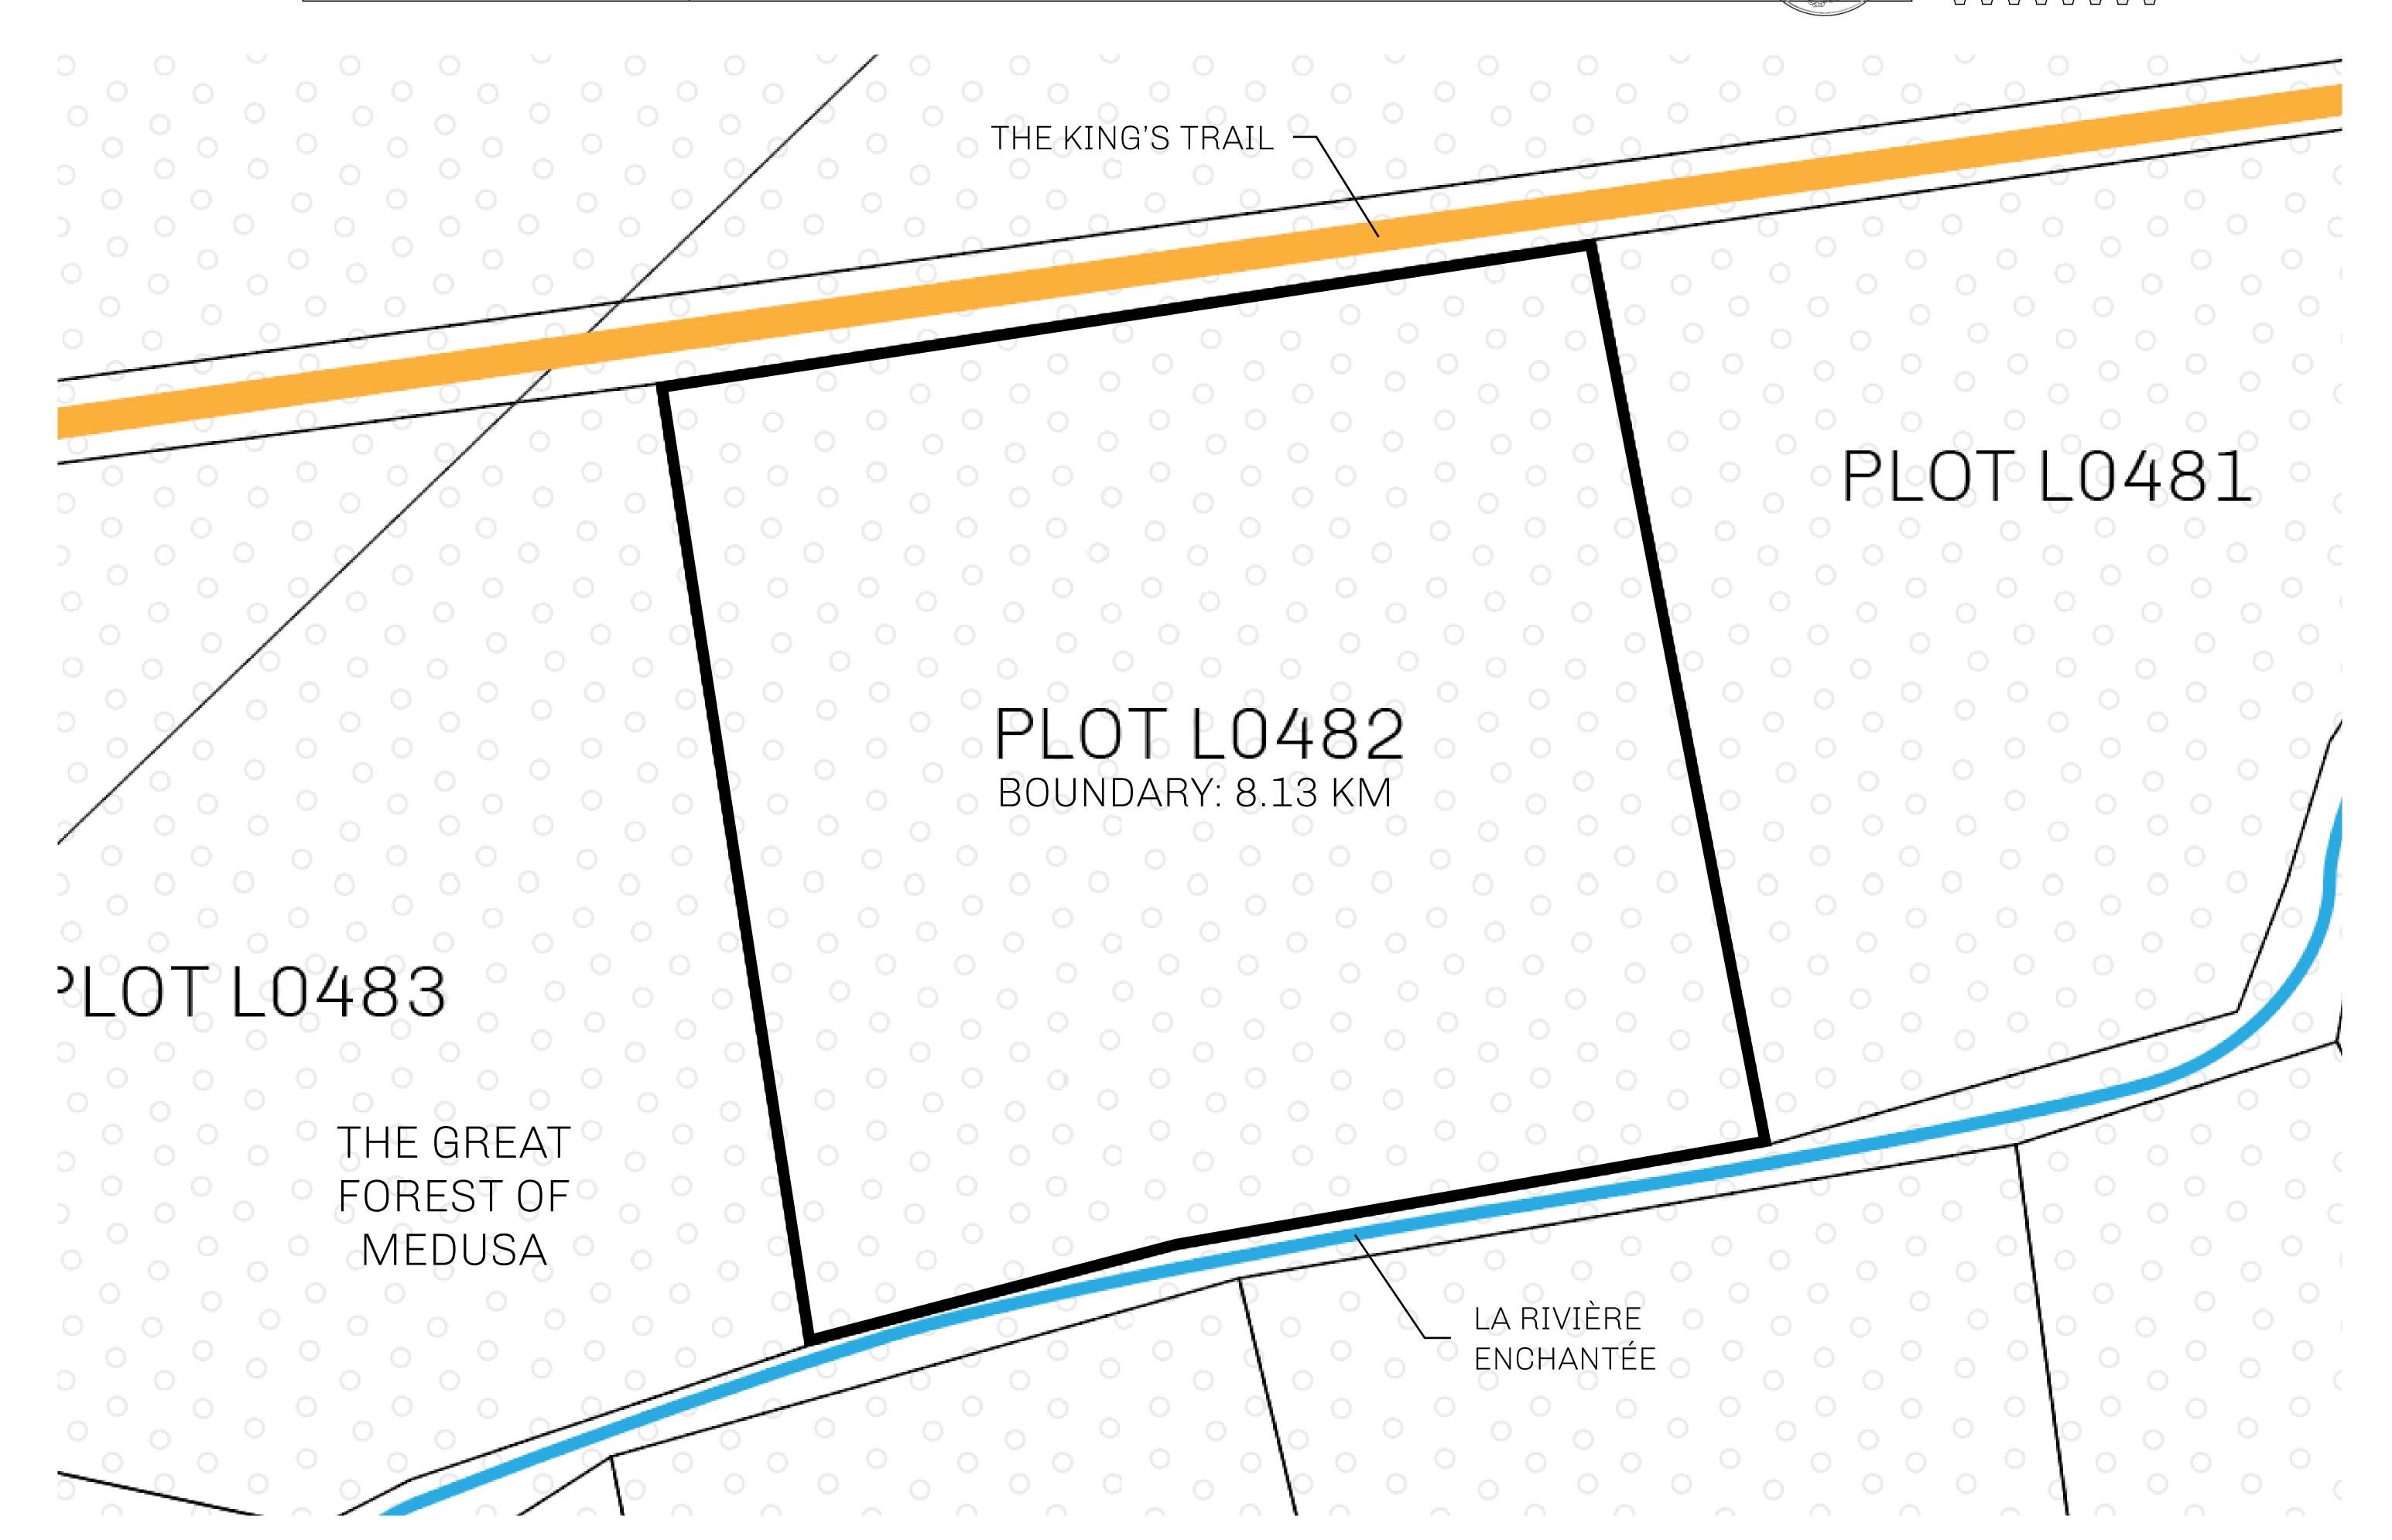

## **GEOGRAPHY**

COASTLINE 462.64 KM (287.47 MILES)

BORDERS OCEAN, ROYAUME DE SATOSHI, X BY SL & TERRITORIO LTT ST

HIGHEST POINT MOUNT ARES +8120 M

LOWEST POINT NFT PORT 0 M

PLOTS 2284 SCALE 1:50000

## H.M. LNFT Land Registry

L0482-221121

TITLE NUMBER

ADMINISTRATIVE AREA

THE GREAT EMPIRE

ISSUED 22 November 2021

SCALE 1/50000

OWNER ENTITLEMENT