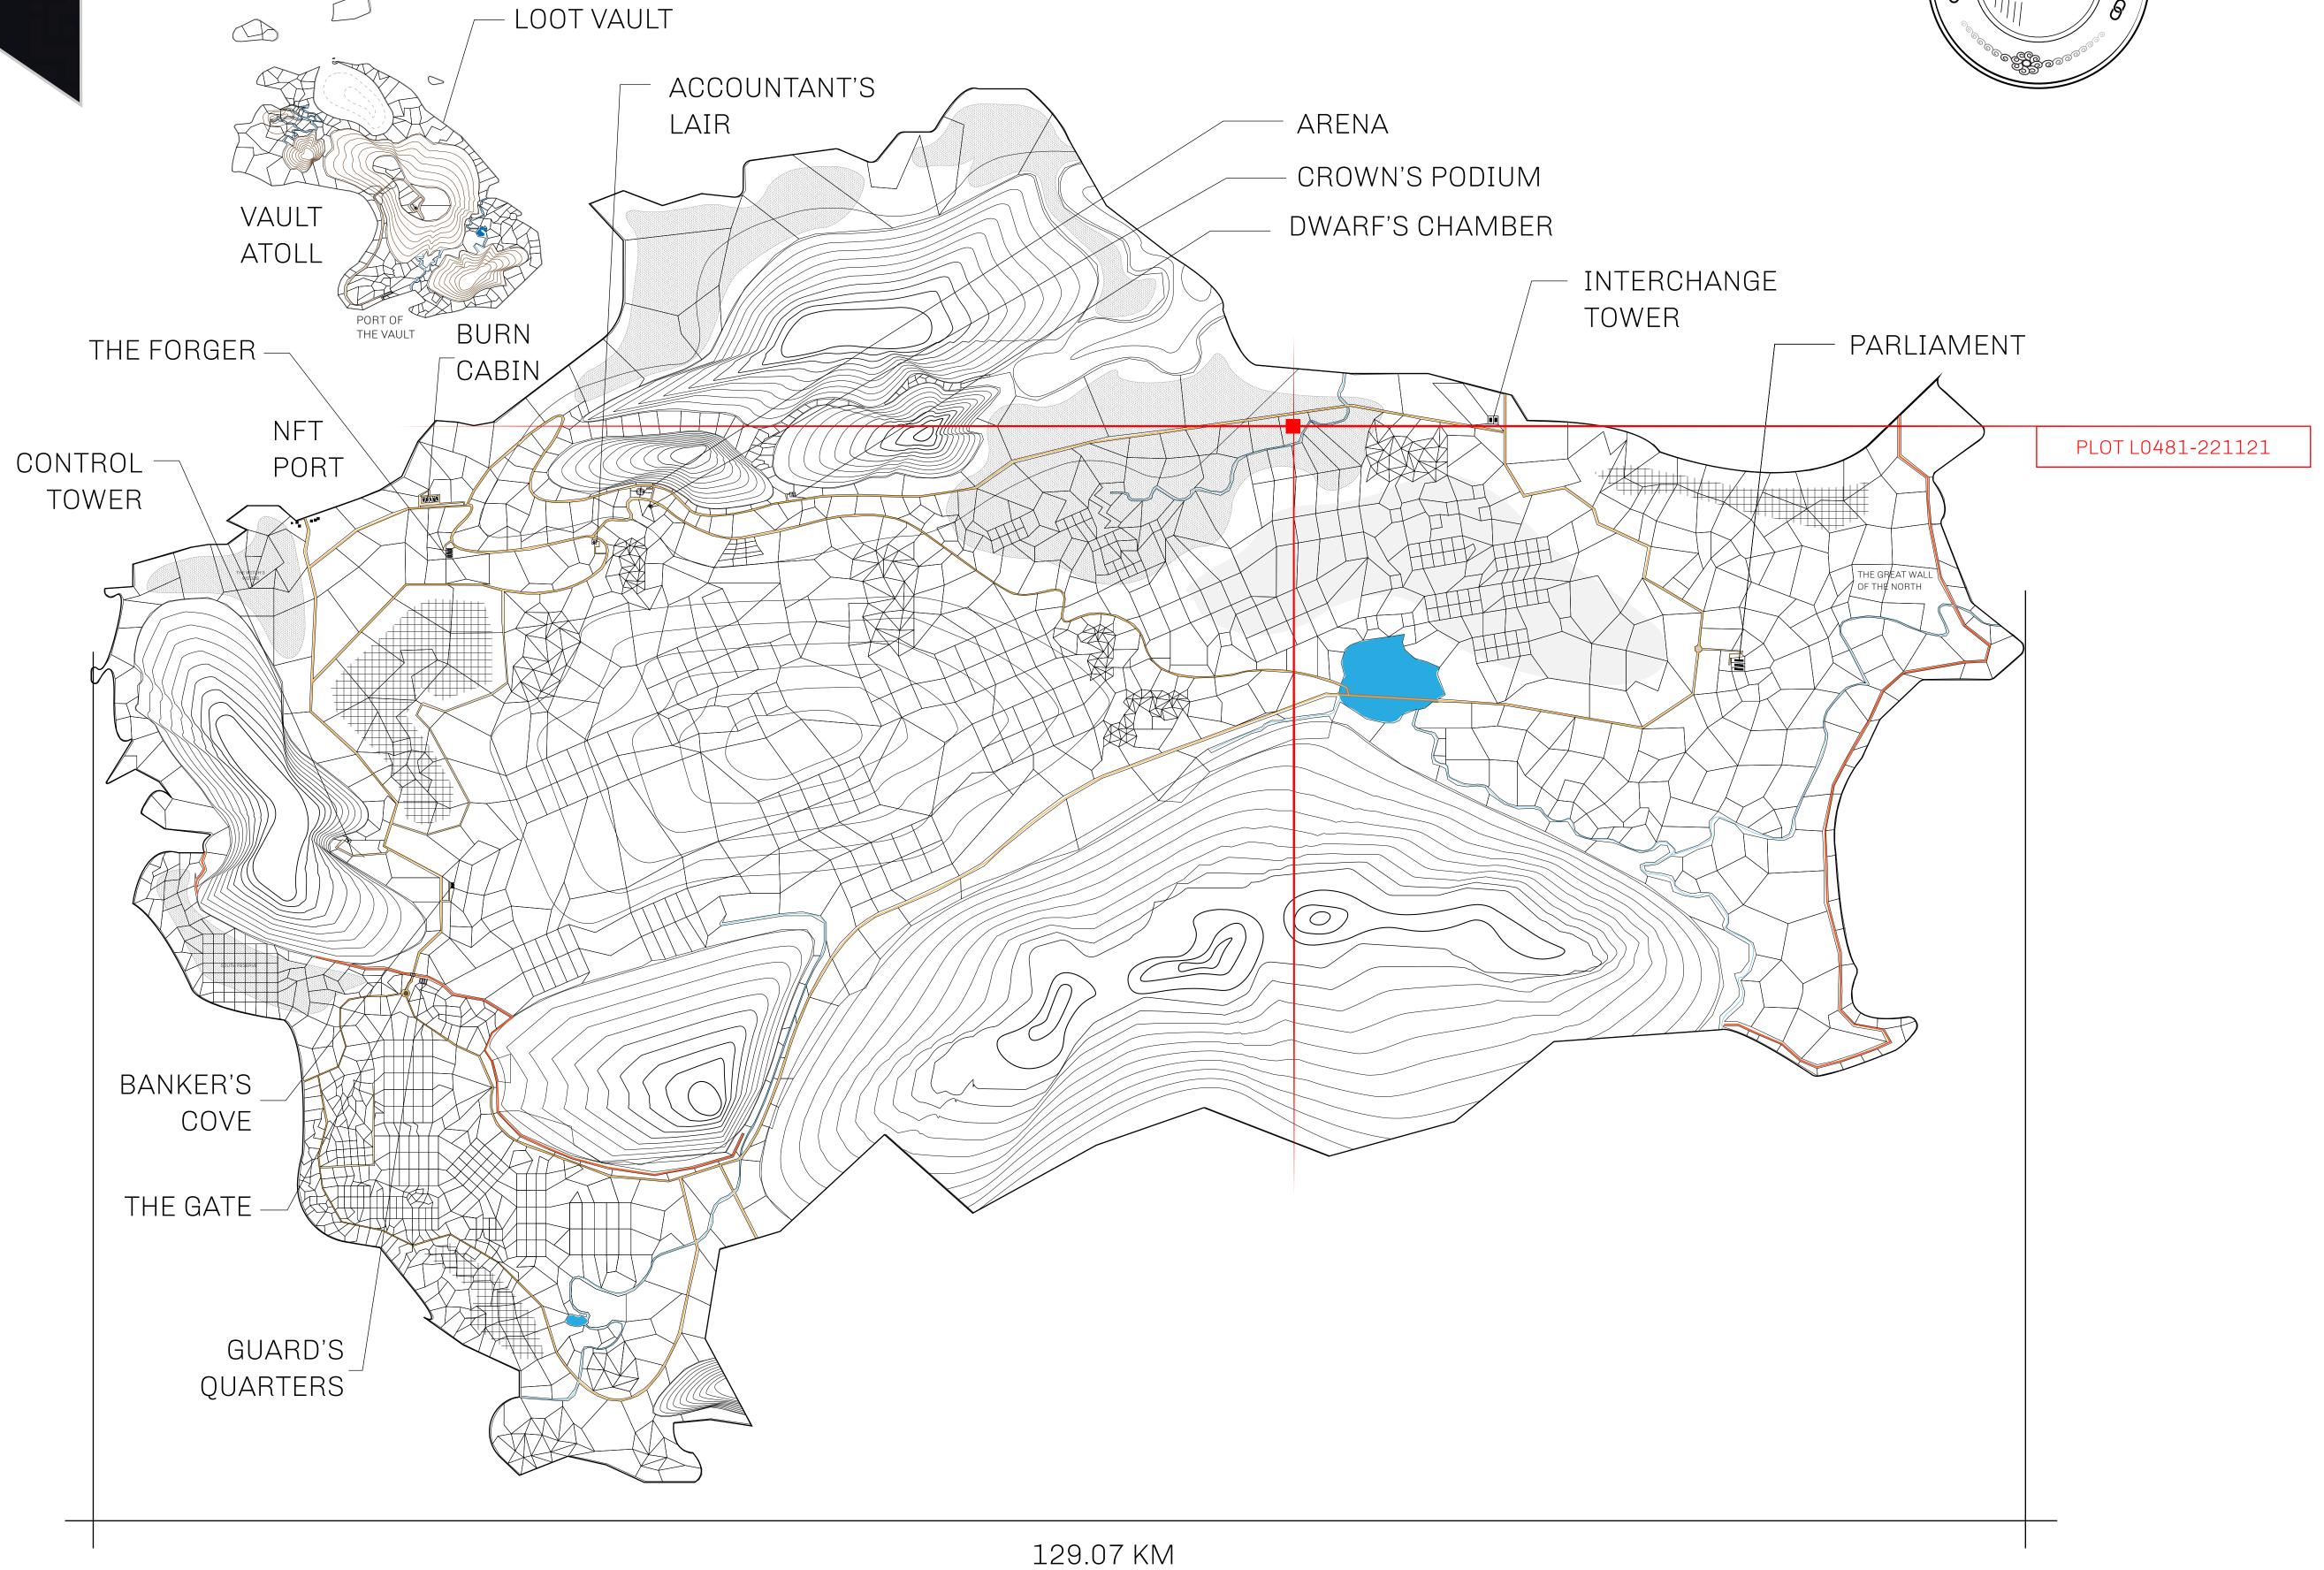

## HER MAJESTY'S GATED WORLD

As an economic and ruling powerhouse, the Great Empire controls the issuance and trade of BUN, LTT, and USDC reward credits. Decisions by its sitting parliamentarians affect Loot NFT World. Following the last war, border controls are tight and only invitees can enter. Each Sunday, all eyes focus on the Arena and the Crown's Podium, where battle-bidding auctions rage. The battle pit is not for the fainthearted and strategy plays a crucial role in winning.

## **GEOGRAPHY**

COASTLINE 462.64 KM (287.47 MILES)

BORDERS OCEAN, ROYAUME DE SATOSHI, X BY SL & TERRITORIO LTT ST

HIGHEST POINT MOUNT ARES +8120 M

LOWEST POINT NFT PORT 0 M

PLOTS 2284 SCALE 1:50000

## H.M. LNFT Land Registry

TITLE NUMBER

L0481-221121

ADMINISTRATIVE AREA

THE GREAT EMPIRE

ISSUED 22 November 2021

SCALE 1/50000

OWNER ENTITLEMENT