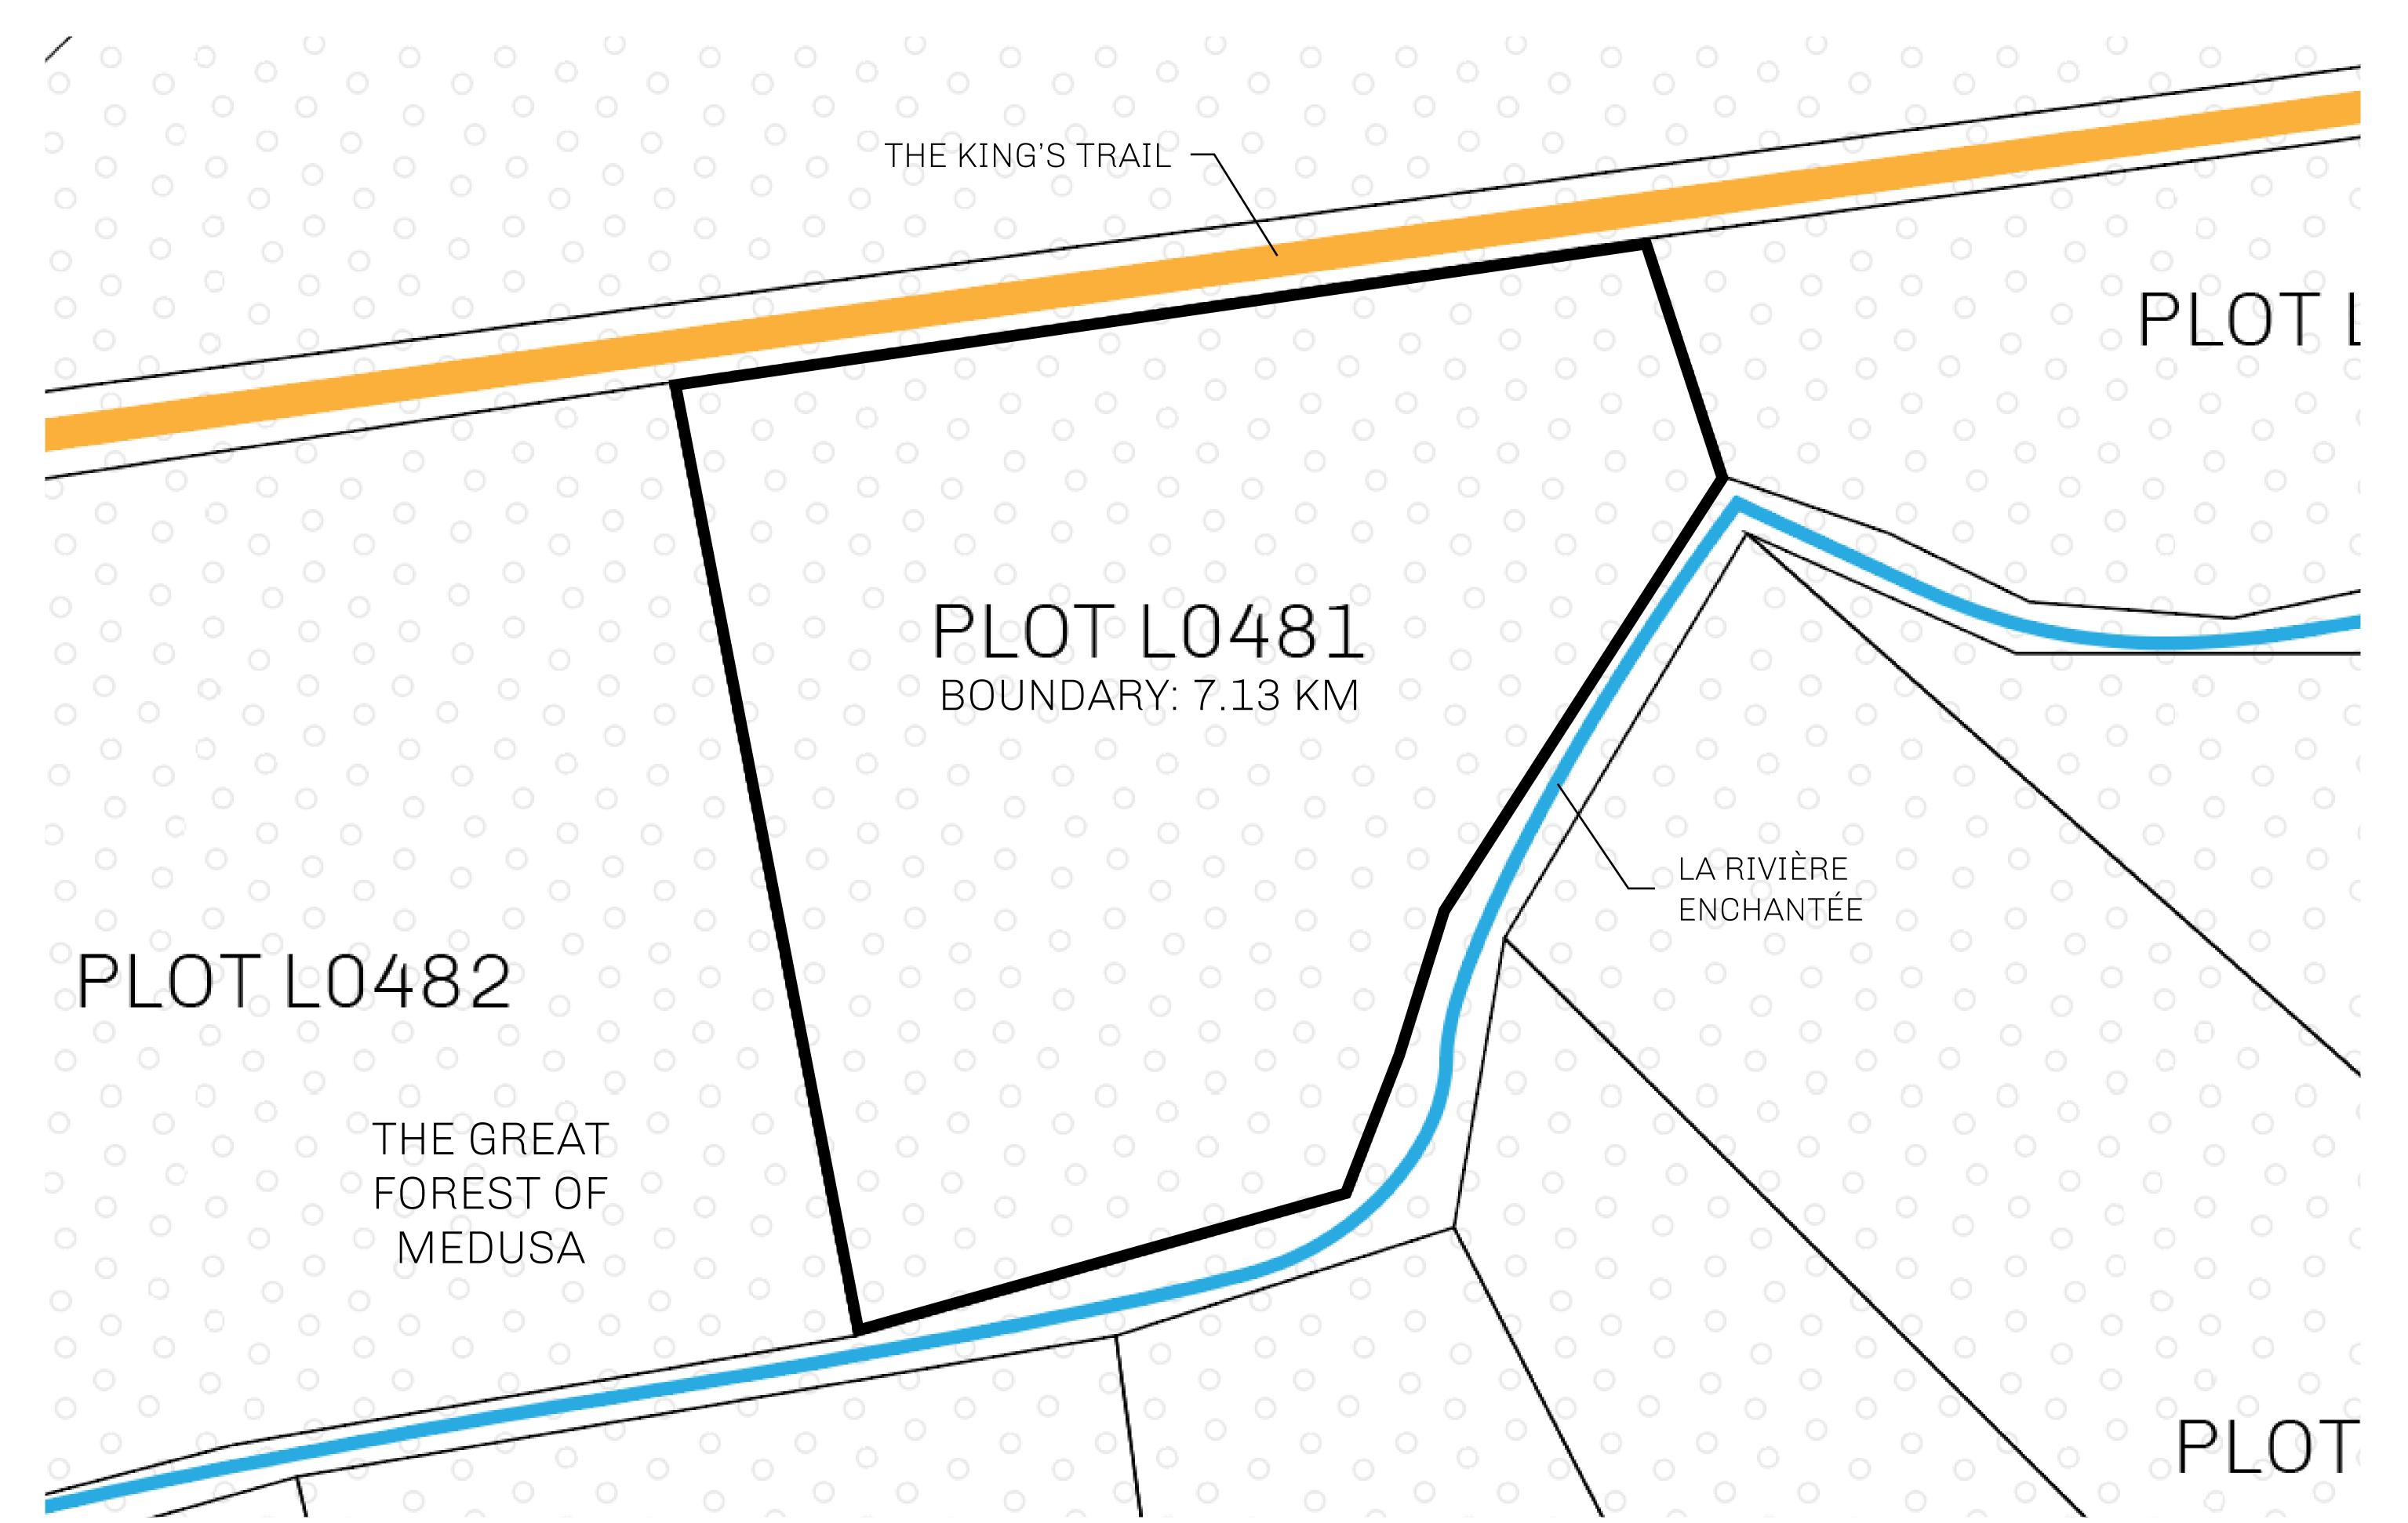

## **GEOGRAPHY**

COASTLINE 462.64 KM (287.47 MILES)

BORDERS OCEAN, ROYAUME DE SATOSHI, X BY SL & TERRITORIO LTT ST

HIGHEST POINT MOUNT ARES +8120 M

LOWEST POINT NFT PORT 0 M

PLOTS 2284 SCALE 1:50000

## H.M. LNFT Land Registry

TITLE NUMBER

L0481-221121

ADMINISTRATIVE AREA

THE GREAT EMPIRE

ISSUED 22 November 2021

SCALE 1/50000

OWNER ENTITLEMENT