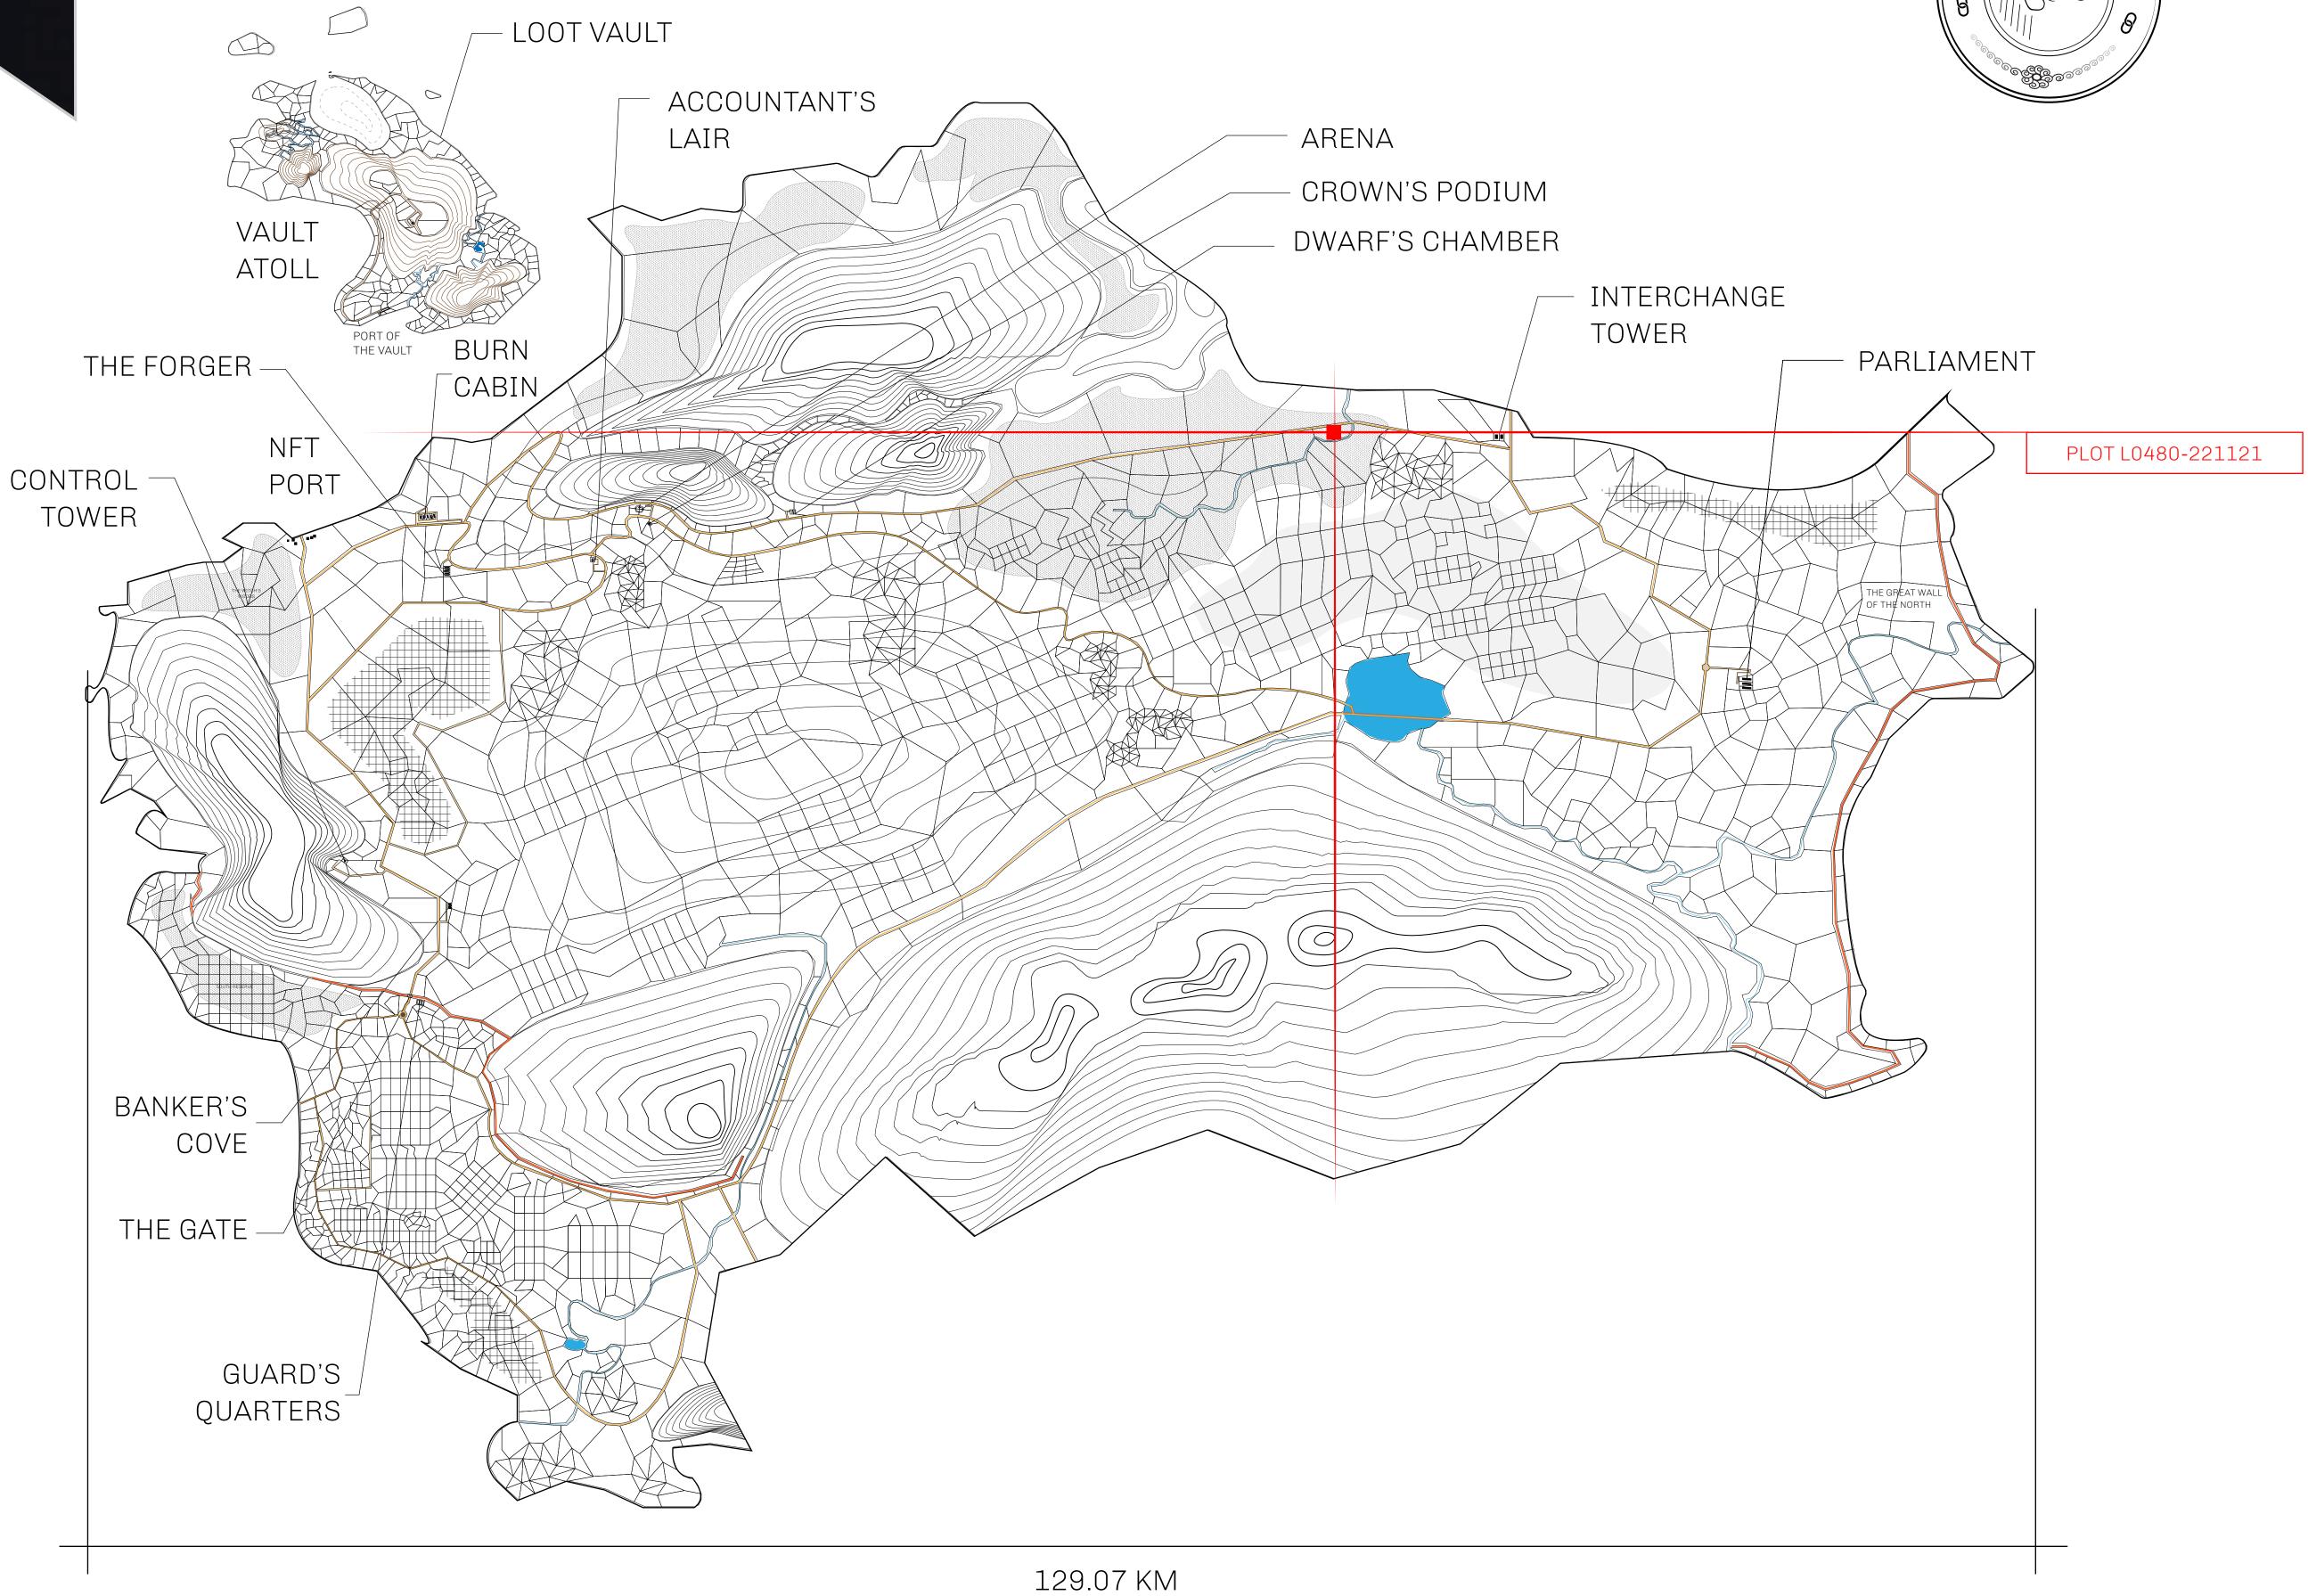

## HER MAJESTY'S GATED WORLD

As an economic and ruling powerhouse, the Great Empire controls the issuance and trade of BUN, LTT, and USDC reward credits. Decisions by its sitting parliamentarians affect Loot NFT World. Following the last war, border controls are tight and only invitees can enter. Each Sunday, all eyes focus on the Arena and the Crown's Podium, where battle-bidding auctions rage. The battle pit is not for the fainthearted and strategy plays a crucial role in winning.

## **GEOGRAPHY**

COASTLINE 462.64 KM (287.47 MILES)

BORDERS OCEAN, ROYAUME DE SATOSHI, X BY SL & TERRITORIO LTT ST

HIGHEST POINT MOUNT ARES +8120 M

LOWEST POINT NFT PORT 0 M

PLOTS 2284 SCALE 1:50000

## H.M. LNFT Land Registry

TITLE NUMBER

L0480-221121

ADMINISTRATIVE AREA

THE GREAT EMPIRE

ISSUED 22 November 2021

SCALE 1/50000

OWNER ENTITLEMENT