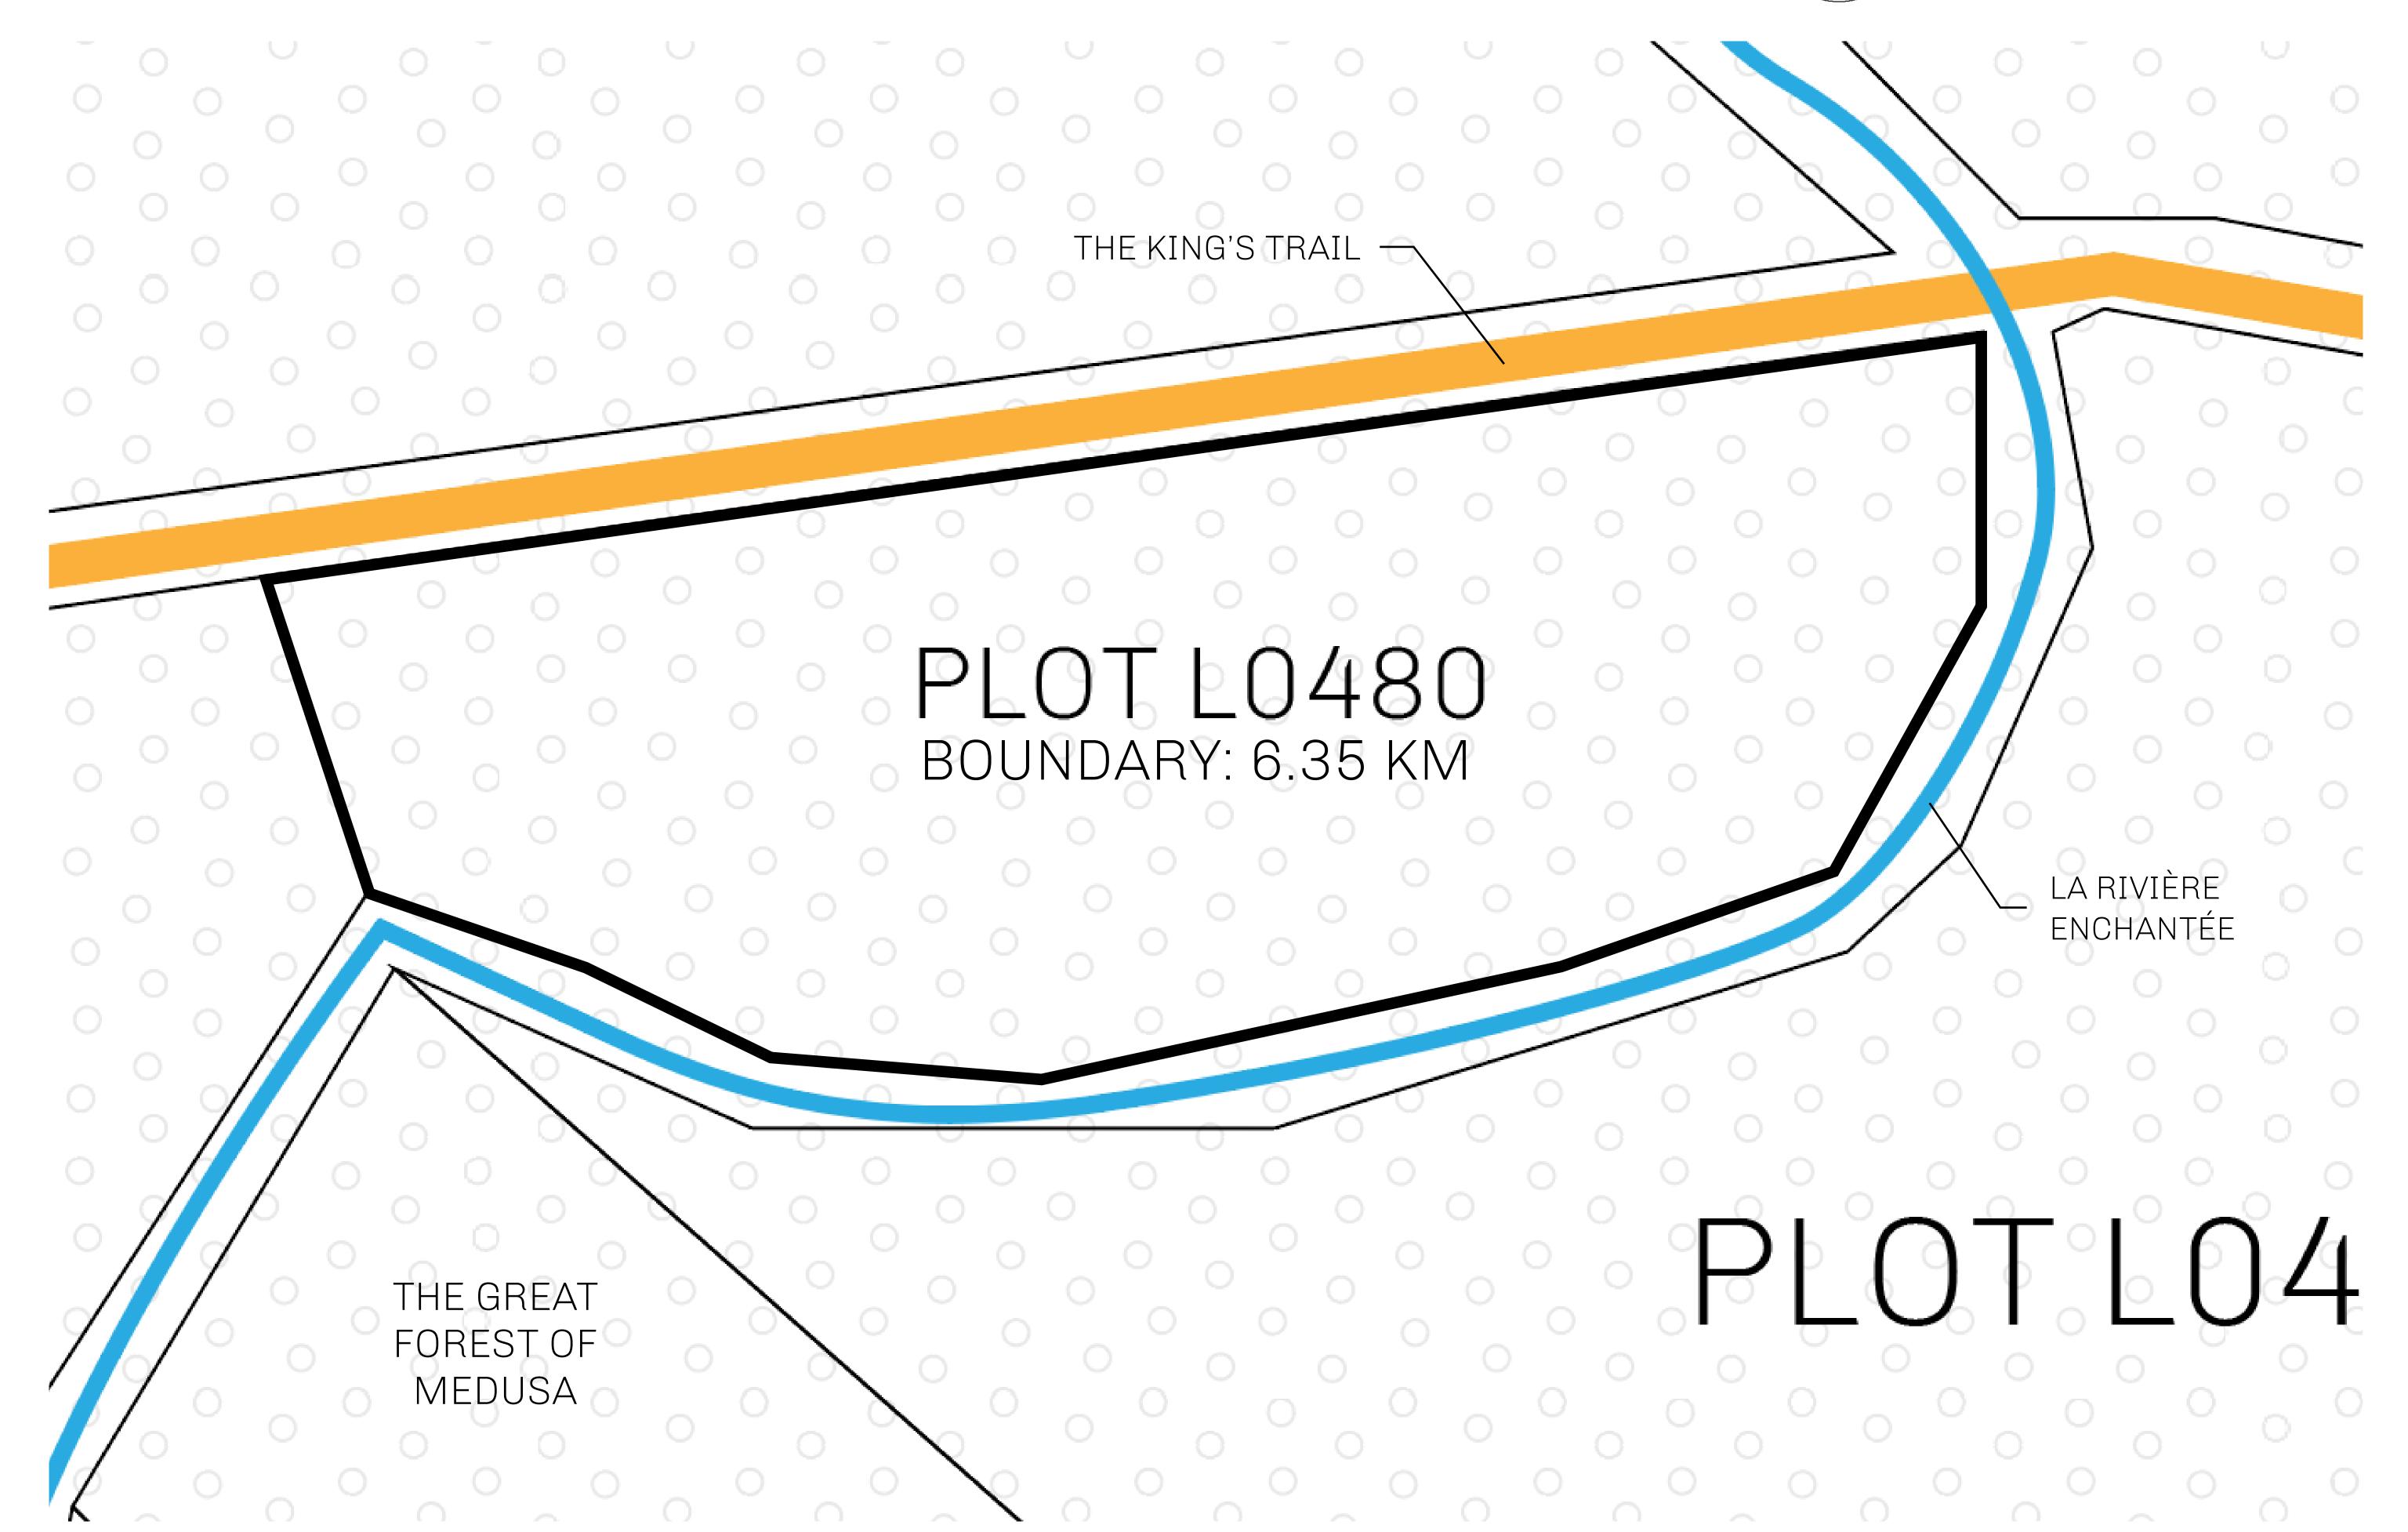

## H.M. LNFT Land Registry

TITLE NUMBER

L0480-221121

ADMINISTRATIVE AREA

THE GREAT EMPIRE

ISSUED 22 November 2021

SCALE 1/50000

OWNER ENTITLEMENT