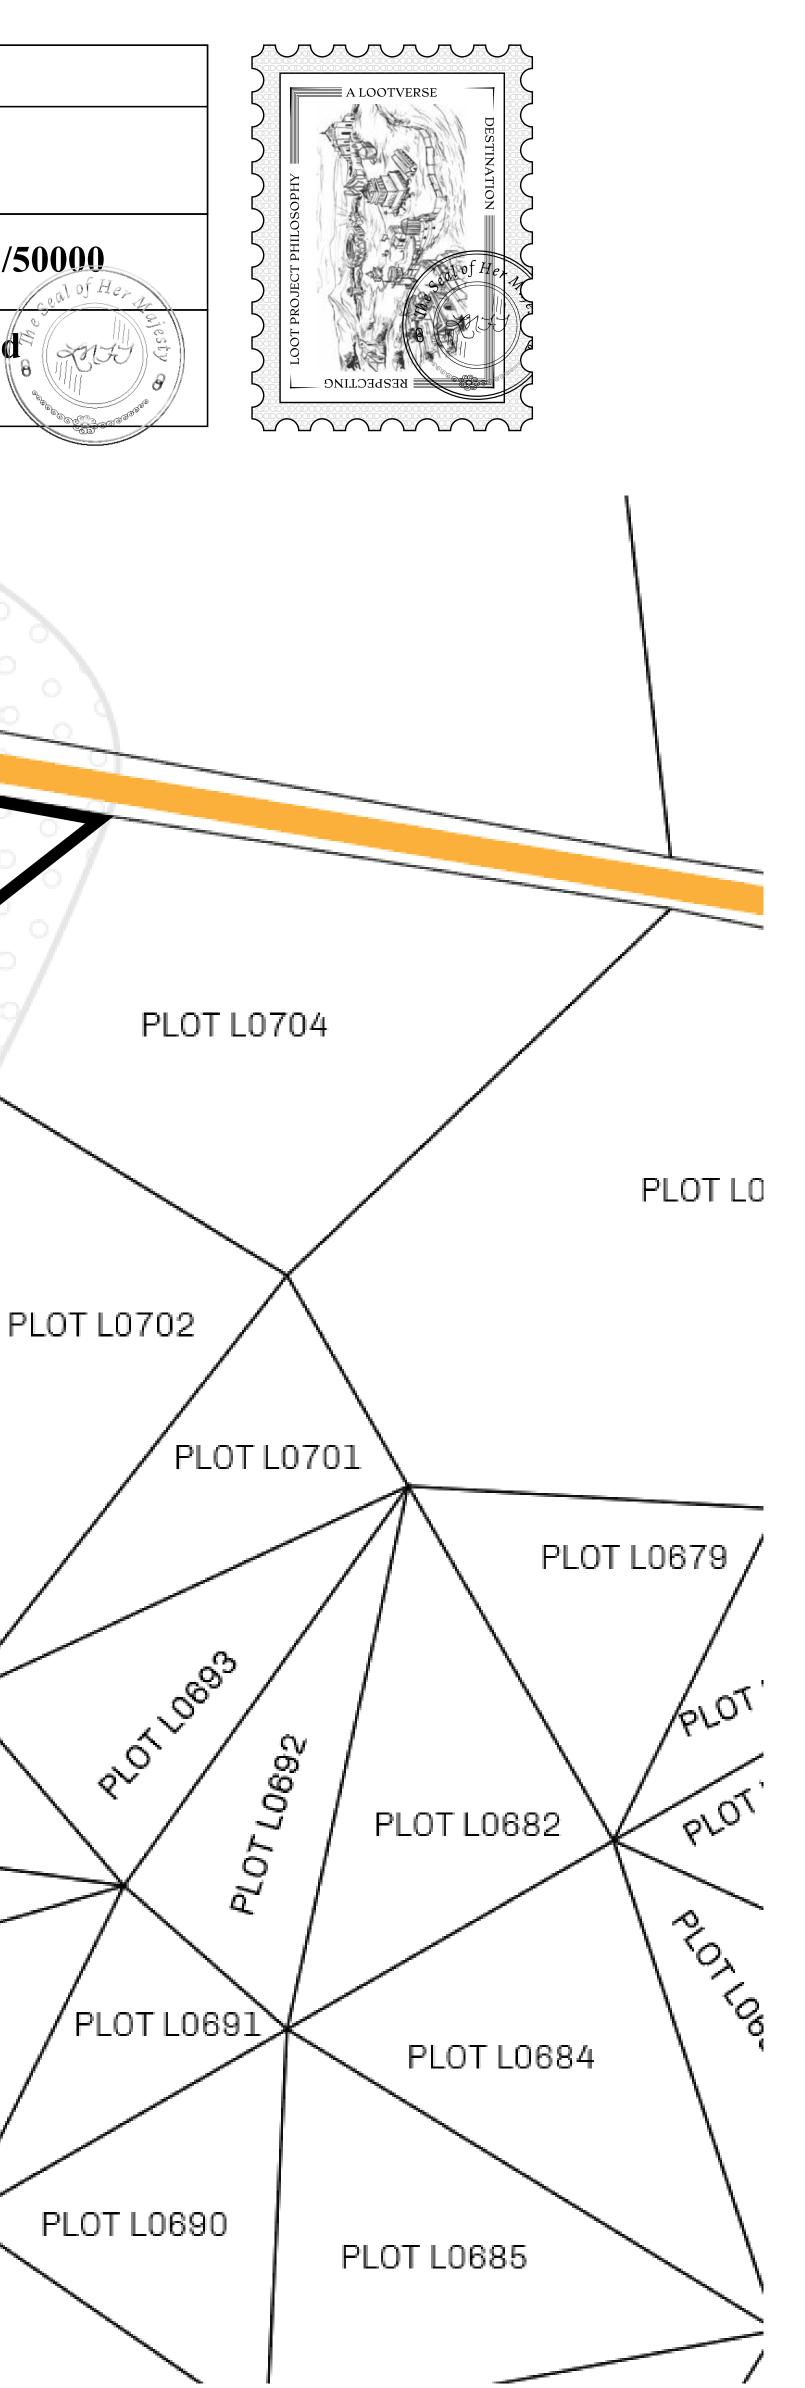

### L0479-221121

ISSUED 22 November 2021 b.

SCALE 1/50000

PLOT L0479 BOUNDARY: 14.20 KM PLOT L0703 PLOT L0700 PLOT L0694 PLOT L0695 PLOT L0696 \PLOT L0697 PLOT LO698

**OFFICIAL PERSPECTIVE SHEET FOR FILING** Indicate vantage point for each drawing. Copy and mark each sheet required prior to filing.