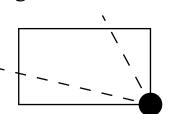

# LOOT NFT WORLD

 $\int$ 















## H.M. LNFT Land Registr

ADMINISTRATIVE AREA

OWNER ENTITLEMENT

**THE GREAT EMPIRE** 

Type W-GE: Share of 0.3% of all BUN sales based on number of NFT Stories minted (rewarded in Credits); Mint 4 NFT Stories



| 1 | 1 |
|---|---|
| J |   |

### L0479-221121

ISSUED 22 November 2021 b.

SCALE 1/50000

PLOT L0479 BOUNDARY: 14.20 KM PLOT L0703 PLOT L0700 PLOT L0694 PLOT L0695 PLOT L0696 \PLOT L0697 PLOT LO698



**OFFICIAL PERSPECTIVE SHEET FOR FILING** Indicate vantage point for each drawing. Copy and mark each sheet required prior to filing.

Guide - Vantage point should be indicated as shown in the diagram: