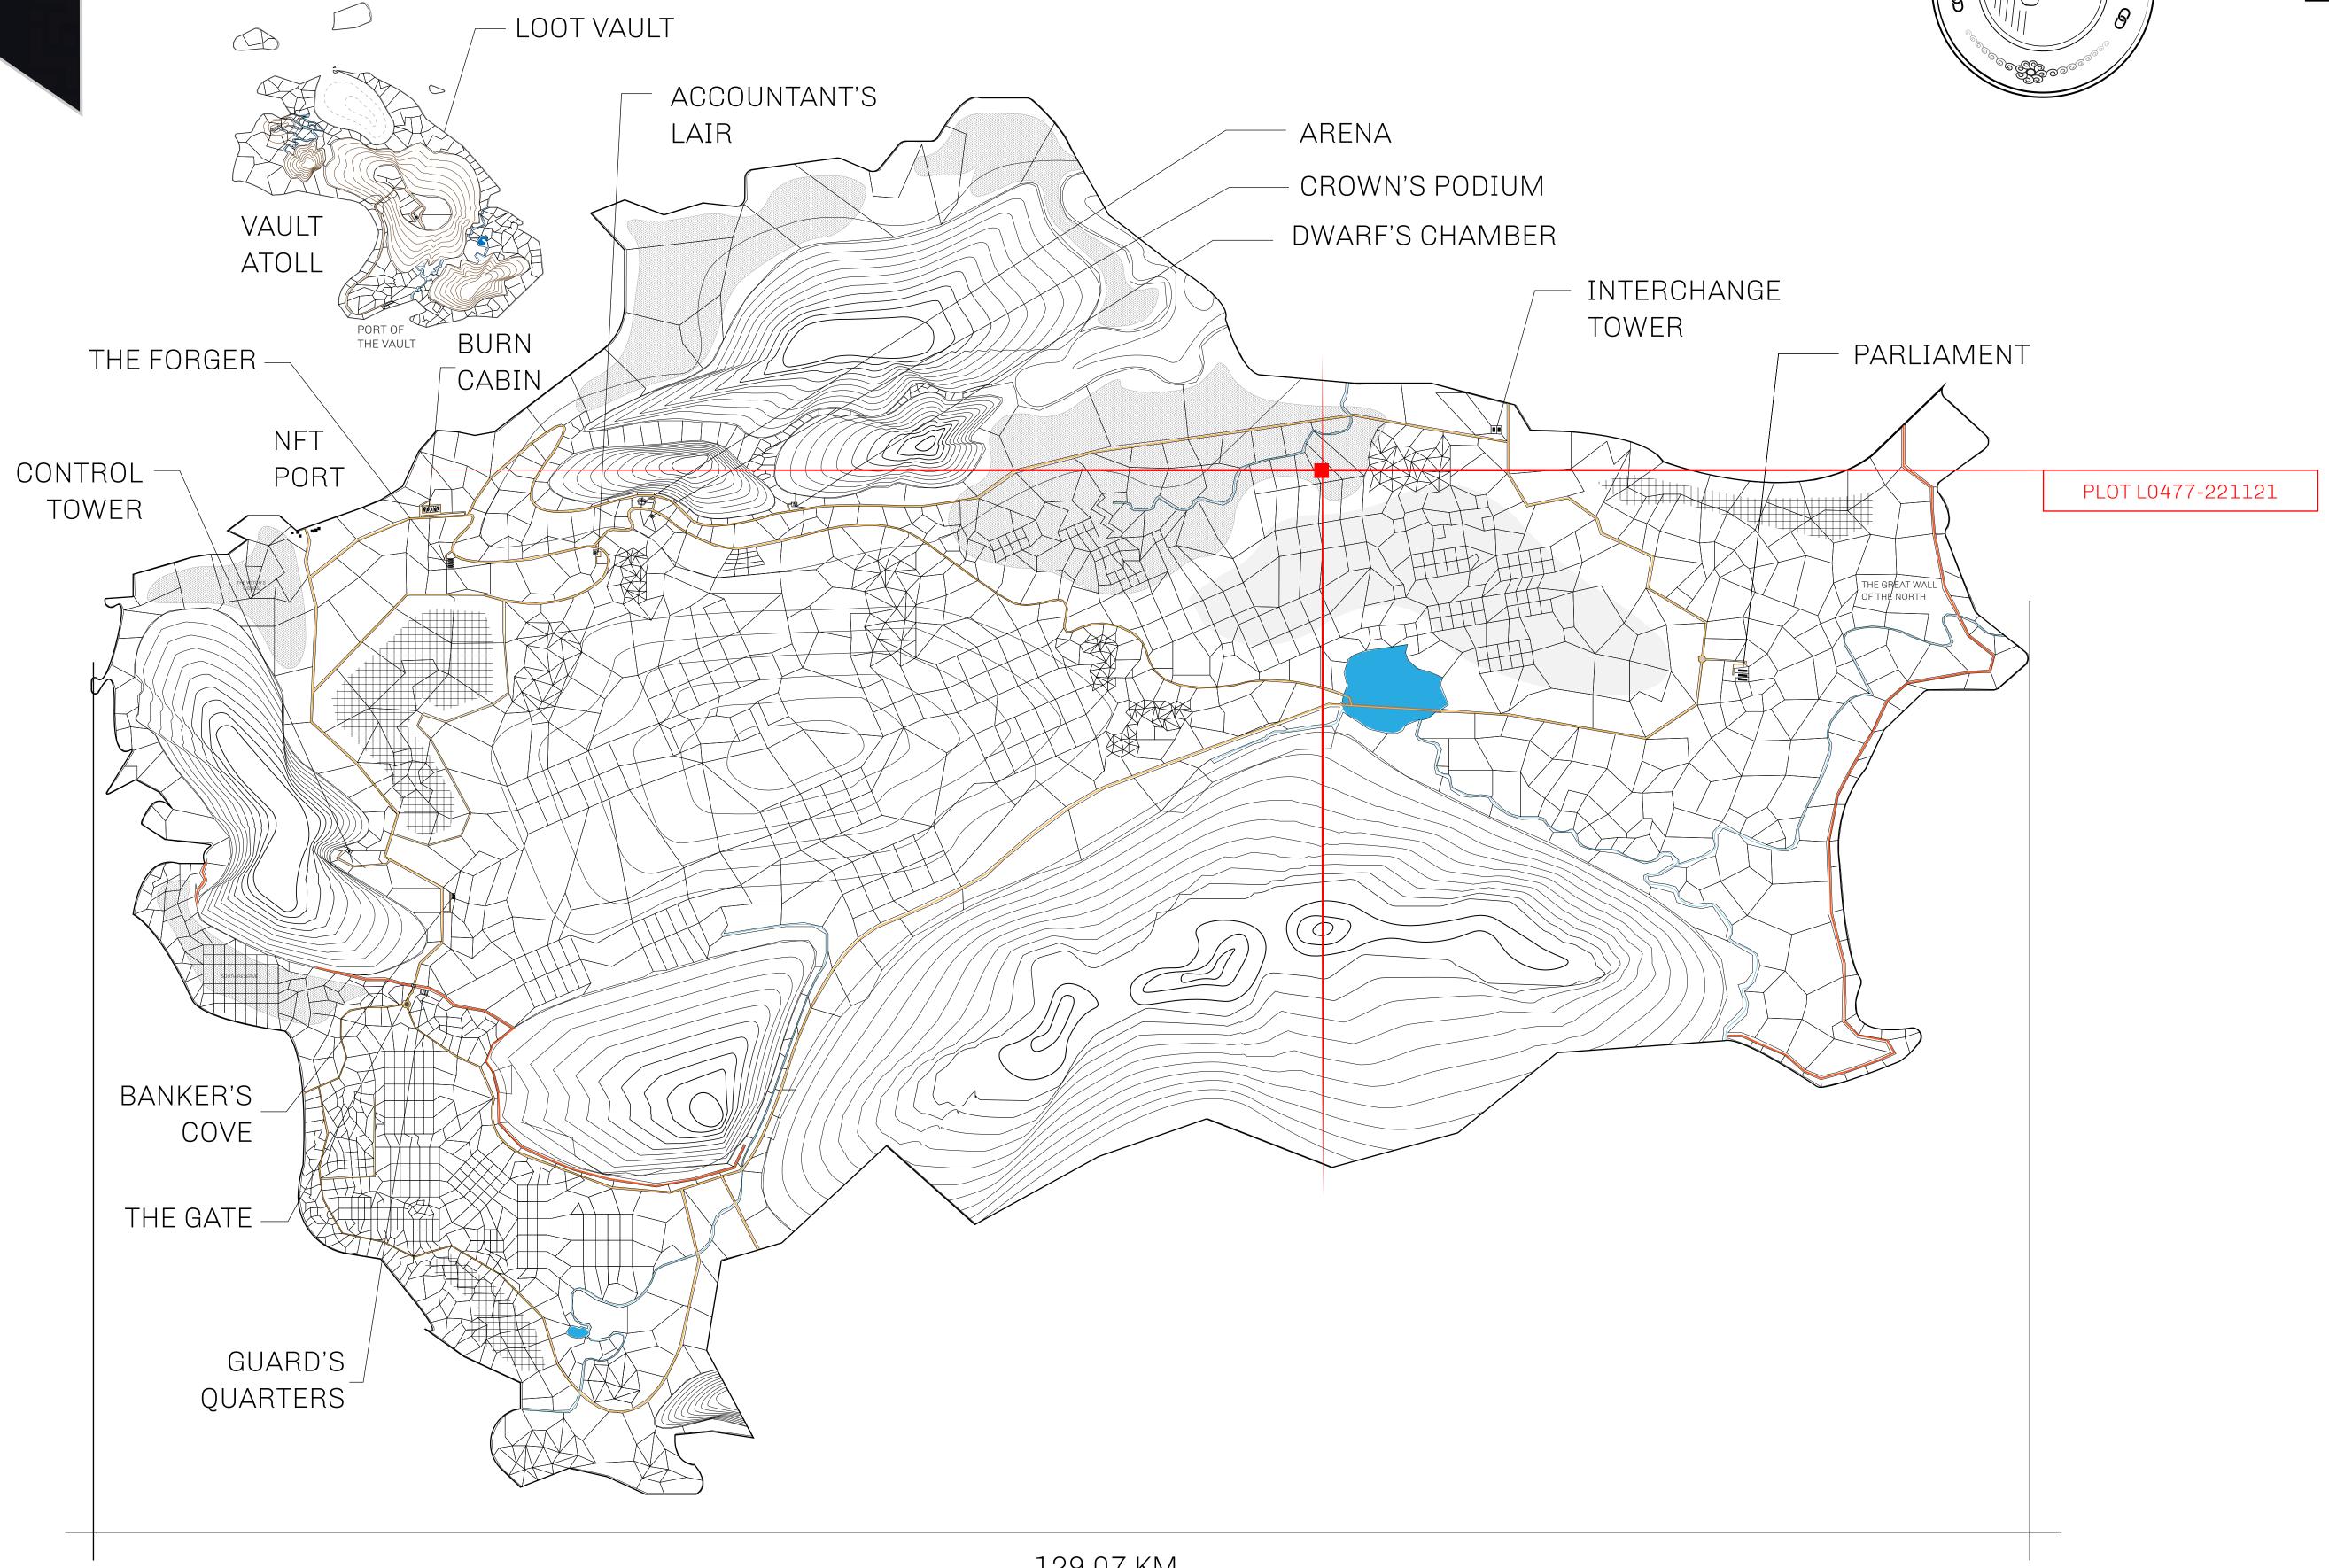

## GEOGRAPHY

COASTLINE 462.64 KM (287.47 MILES)

OCEAN, ROYAUME DE SATOSHI, X BY SL & TERRITORIO LTT ST BORDERS

HIGHEST POINT MOUNT ARES +8120 M

LOWEST POINT NFT PORT 0 M

PLOTS 2284 SCALE 1:50000

## H.M. LNFT Land Registry

TITLE NUMBER

L0477-221121

ADMINISTRATIVE AREA

THE GREAT EMPIRE

**22 November 2021** ISSUED

SCALE 1/50000

OWNER ENTITLEMENT