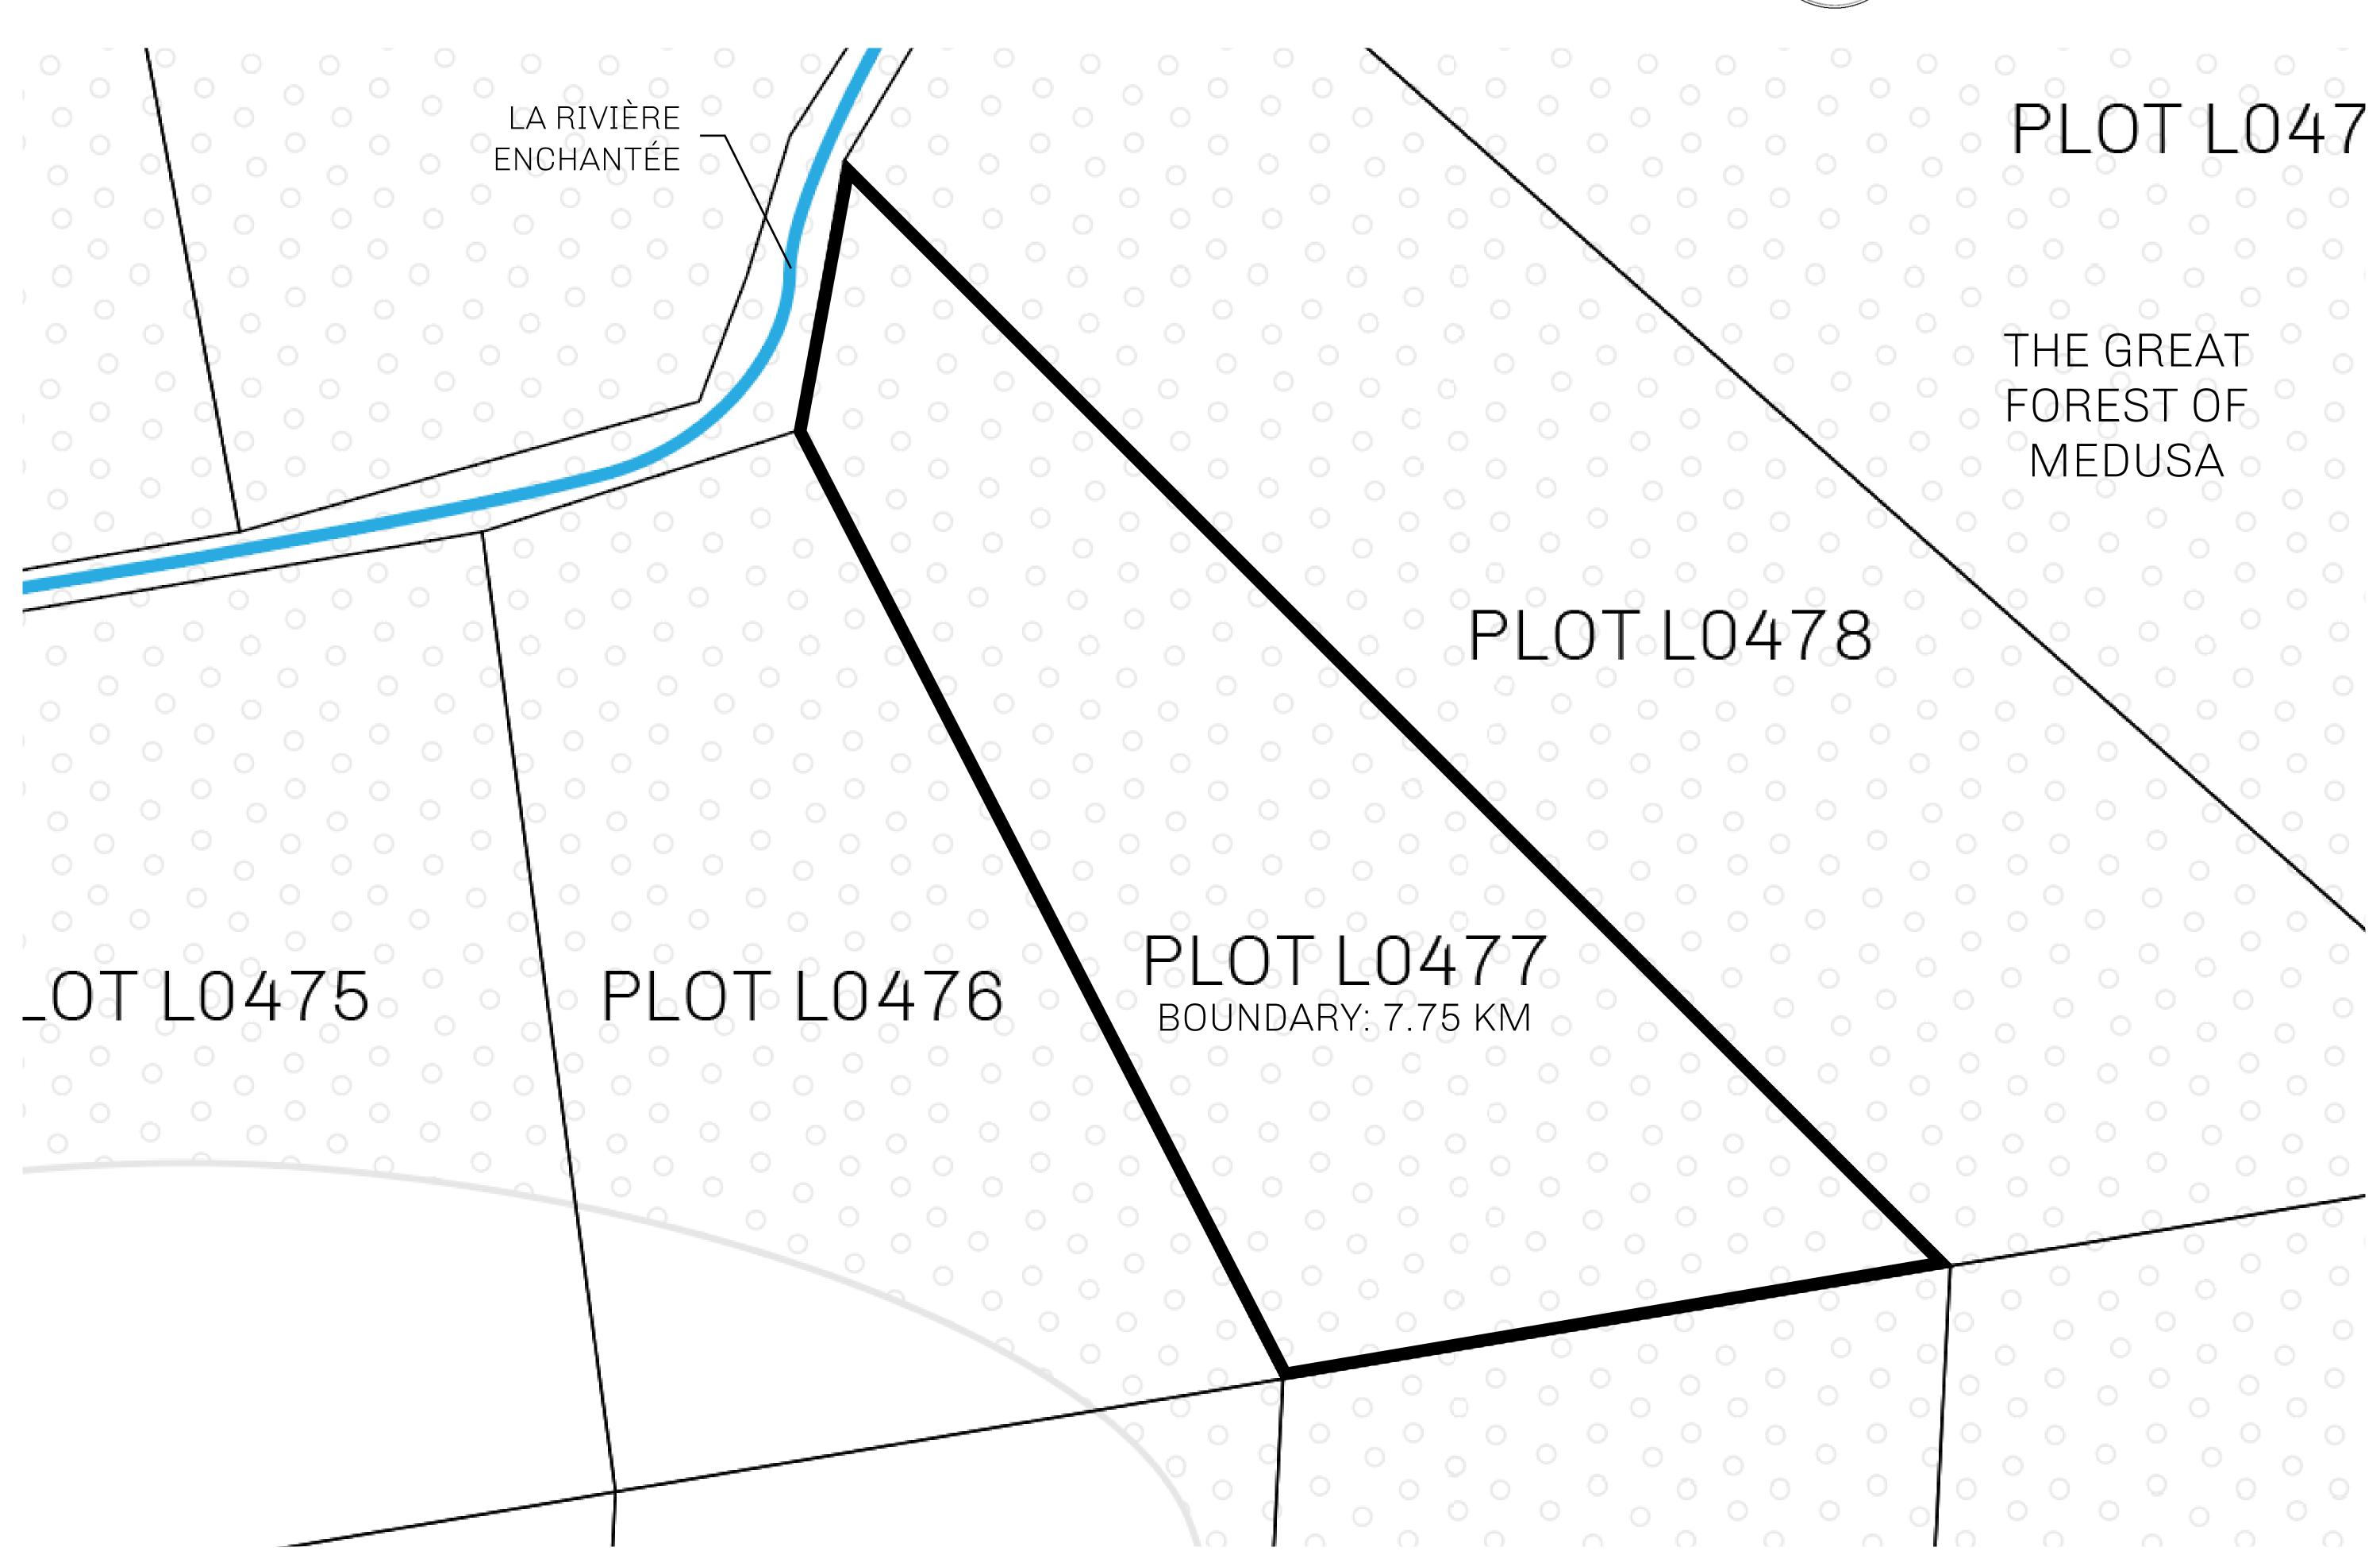

## GEOGRAPHY

COASTLINE 462.64 KM (287.47 MILES)

OCEAN, ROYAUME DE SATOSHI, X BY SL & TERRITORIO LTT ST BORDERS

HIGHEST POINT MOUNT ARES +8120 M

LOWEST POINT NFT PORT 0 M

PLOTS 2284 SCALE 1:50000

## H.M. LNFT Land Registry

TITLE NUMBER

L0477-221121

ADMINISTRATIVE AREA

THE GREAT EMPIRE

**22 November 2021** ISSUED

SCALE 1/50000

OWNER ENTITLEMENT

Type W-GE: Share of 0.3% of all BUN sales based on number of NFT Stories minted

(rewarded in Credits); Mint 4 NFT Stories