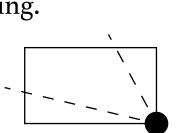

ΒL LO476

**OFFICIAL PERSPECTIVE SHEET FOR FILING** Indicate vantage point for each drawing. Copy and mark each sheet required prior to filing. Guide - Vantage point should be indicated as shown in the diagram: 0 0