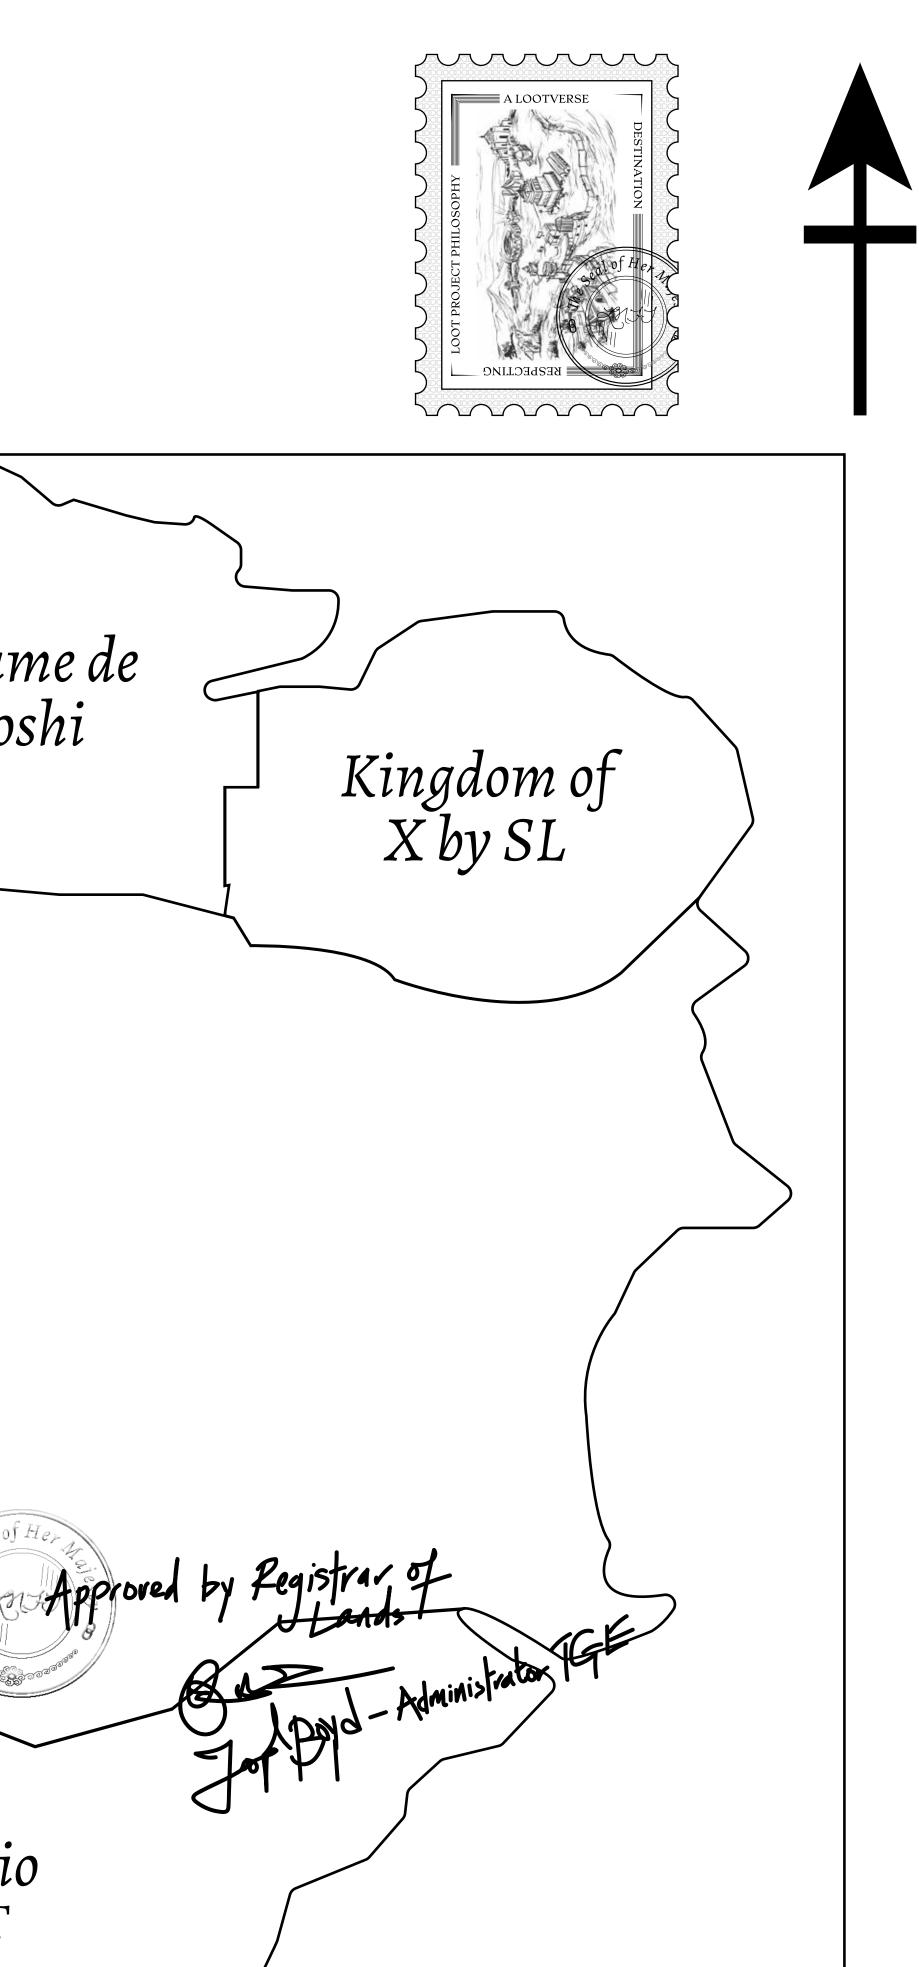

### THE GREAT

Type W-GE: Share of 0.3% of all BUN sales based on number of NFT Stories minted (rewarded in Credits); Mint 4 NFT Stories

|        | TITLE NUMBER<br>L0475-221121 |                  |       |              |
|--------|------------------------------|------------------|-------|--------------|
| Y      |                              |                  |       |              |
| EMPIRE | ISSUED                       | 22 November 2021 | Jo.I. | SCALE 1/5000 |