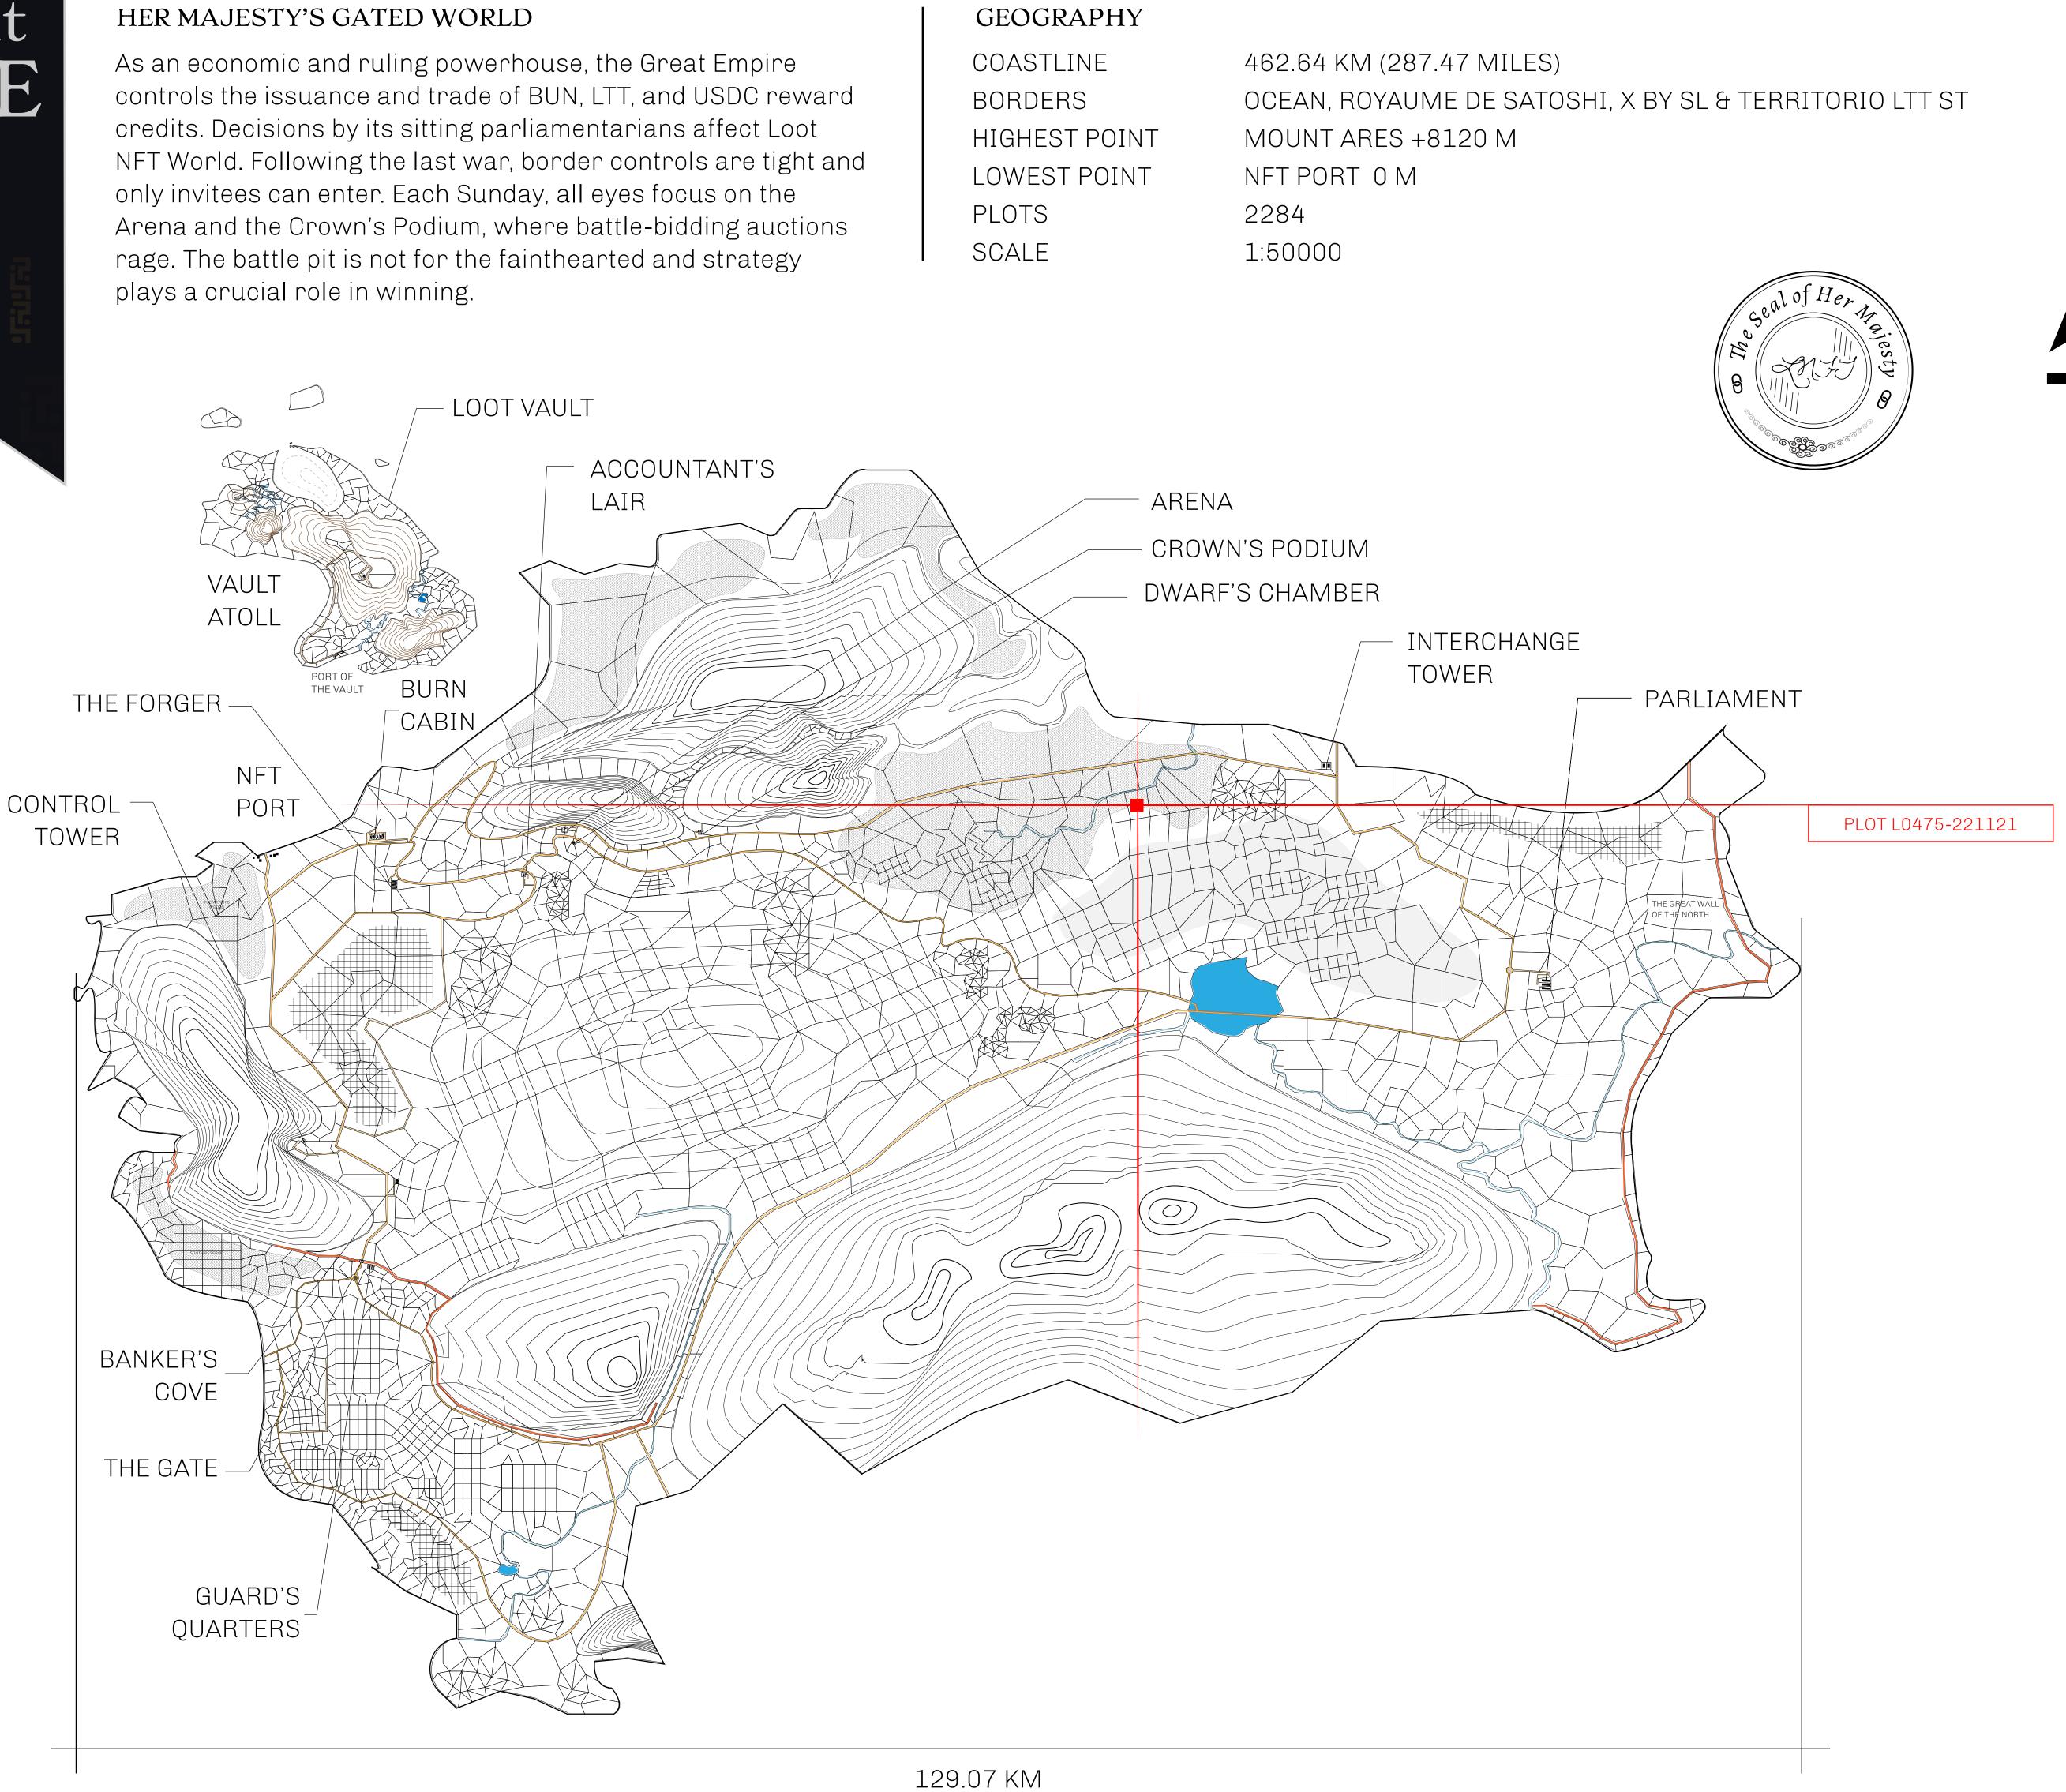

### THE GREAT

Type W-GE: Share of 0.3% of all BUN sales based on number of NFT Stories minted (rewarded in Credits); Mint 4 NFT Stories

|        | TITLE NUMBER<br>L0475-221121 |                  |       |              |
|--------|------------------------------|------------------|-------|--------------|
| Y      |                              |                  |       |              |
| EMPIRE | ISSUED                       | 22 November 2021 | Jo.I. | SCALE 1/5000 |