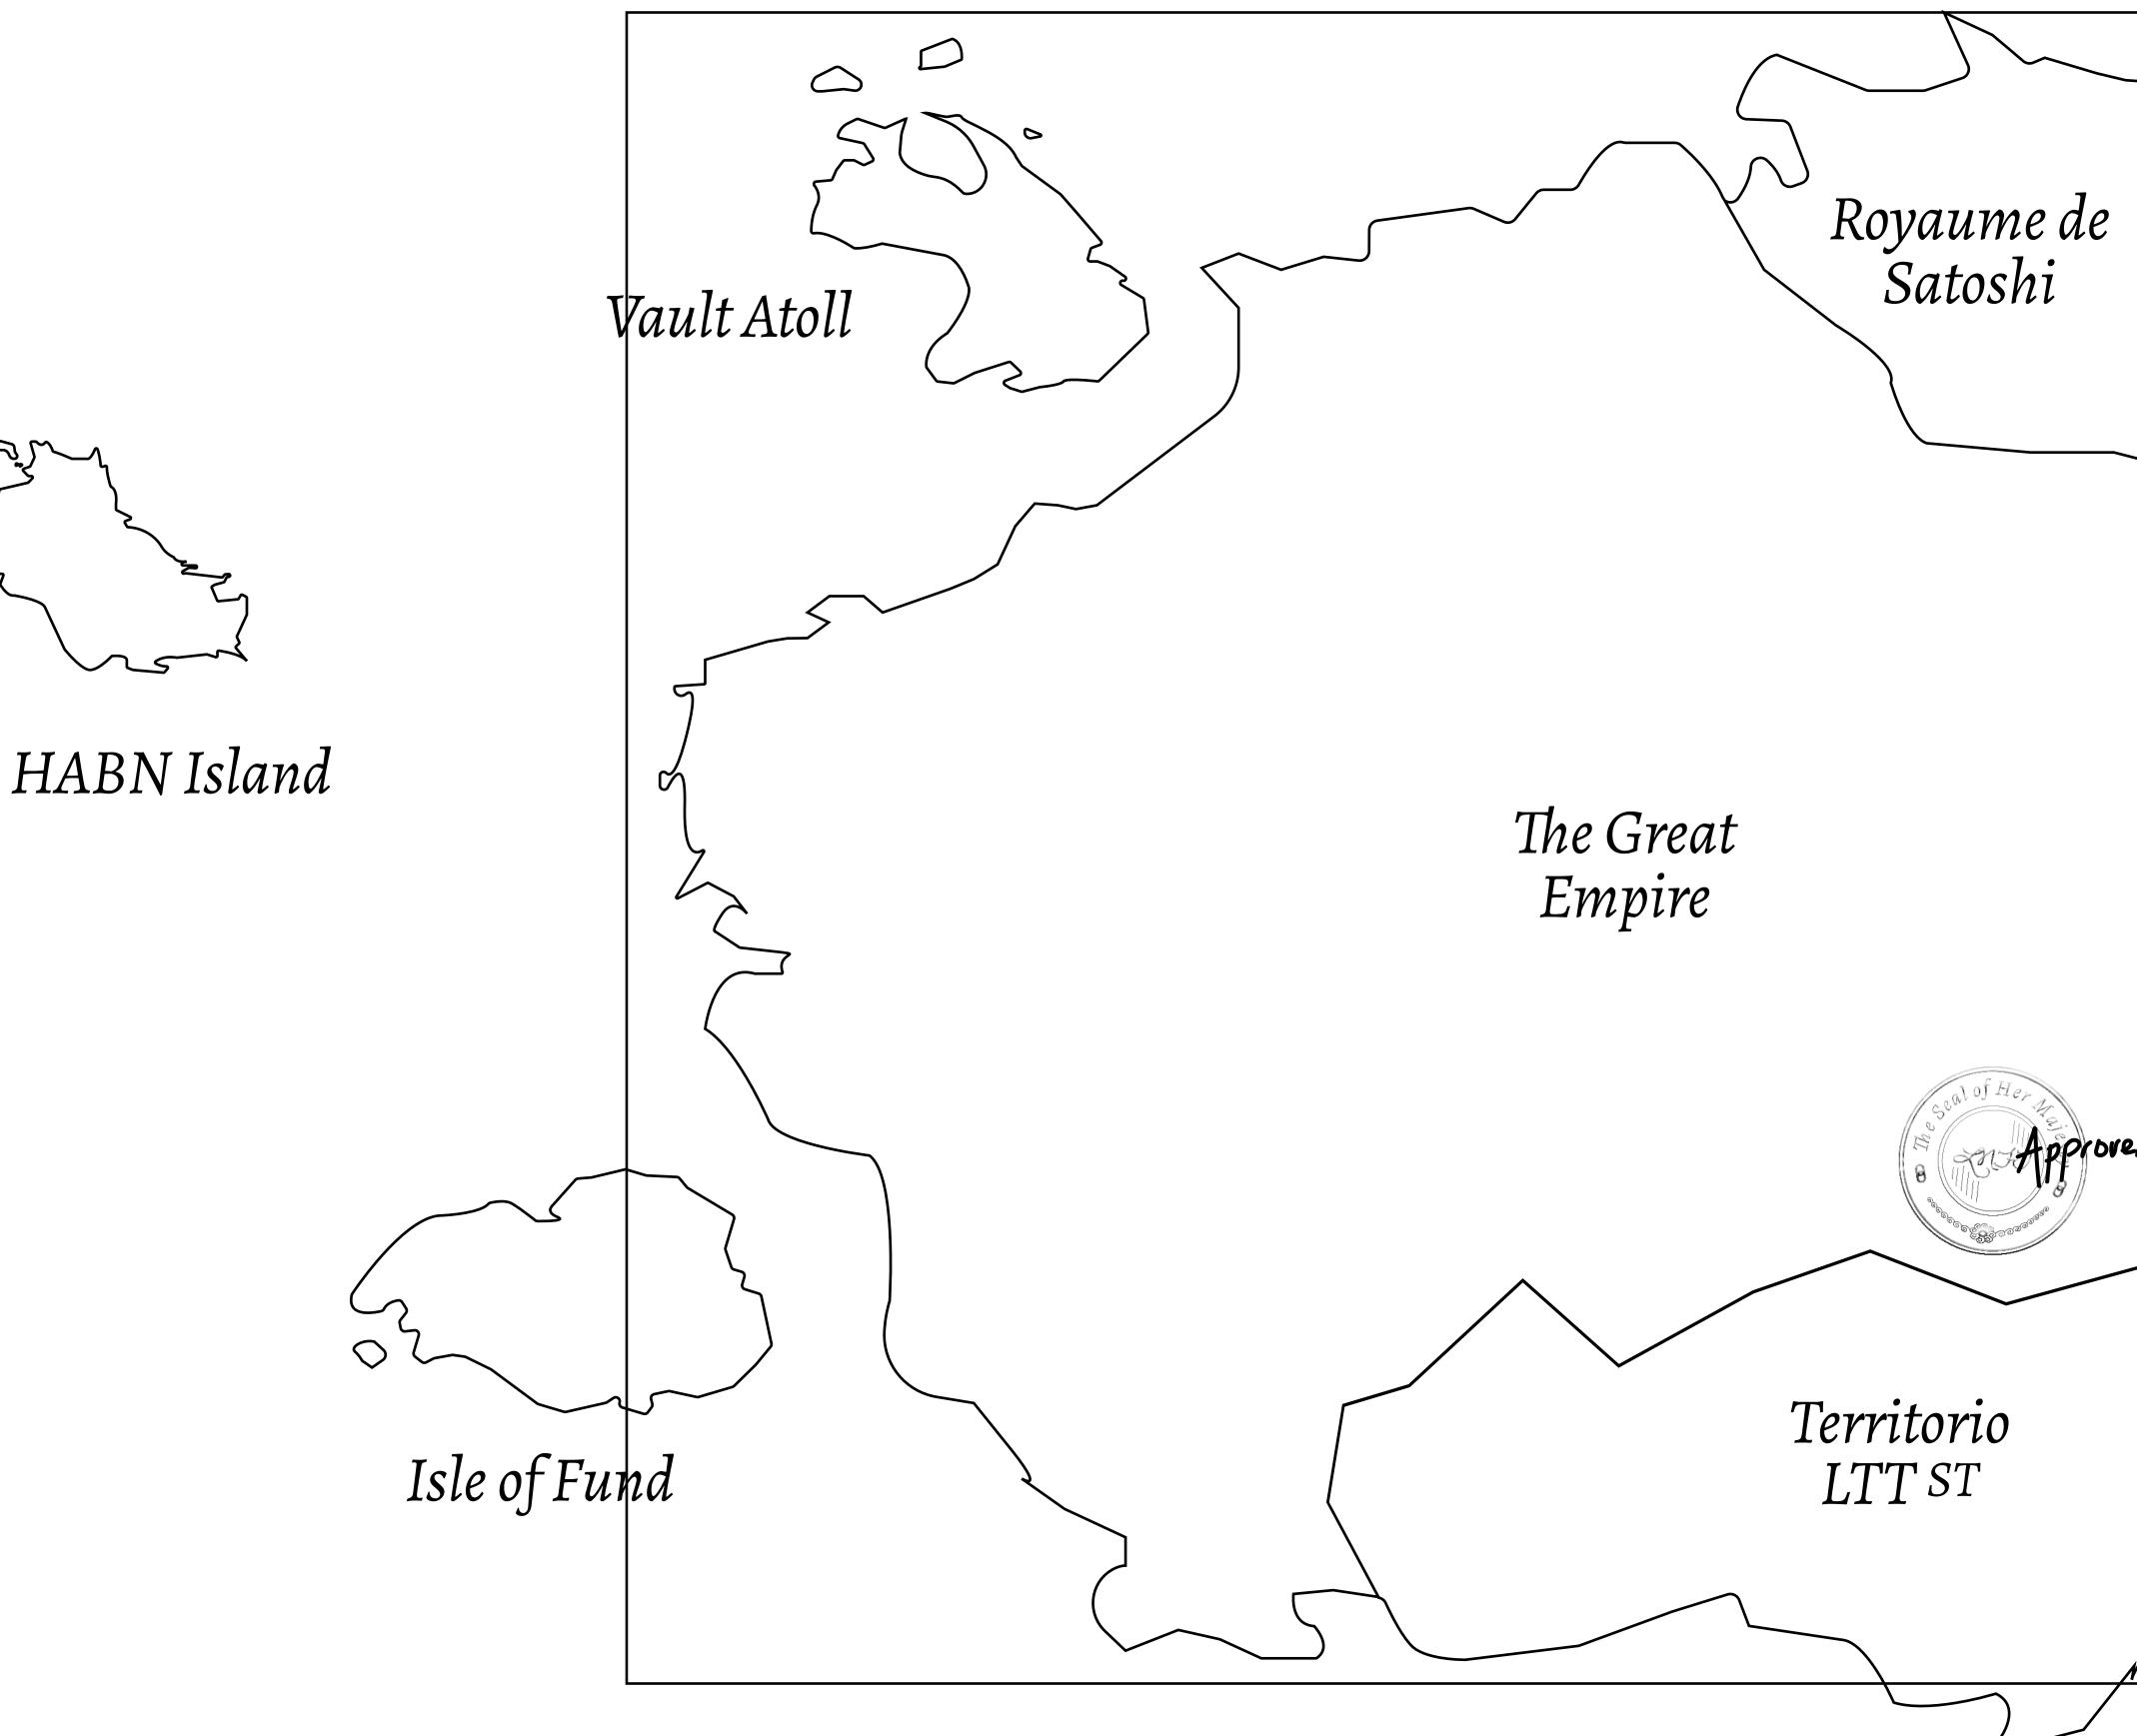

### THE GREAT

Type W-GE: Share of 0.3% of all BUN sales based on number of NFT Stories minted (rewarded in Credits); Mint 4 NFT Stories

|        | TITLE NUMBER<br>L0475-221121 |                  |       |              |
|--------|------------------------------|------------------|-------|--------------|
| Y      |                              |                  |       |              |
| EMPIRE | ISSUED                       | 22 November 2021 | Jo.I. | SCALE 1/5000 |