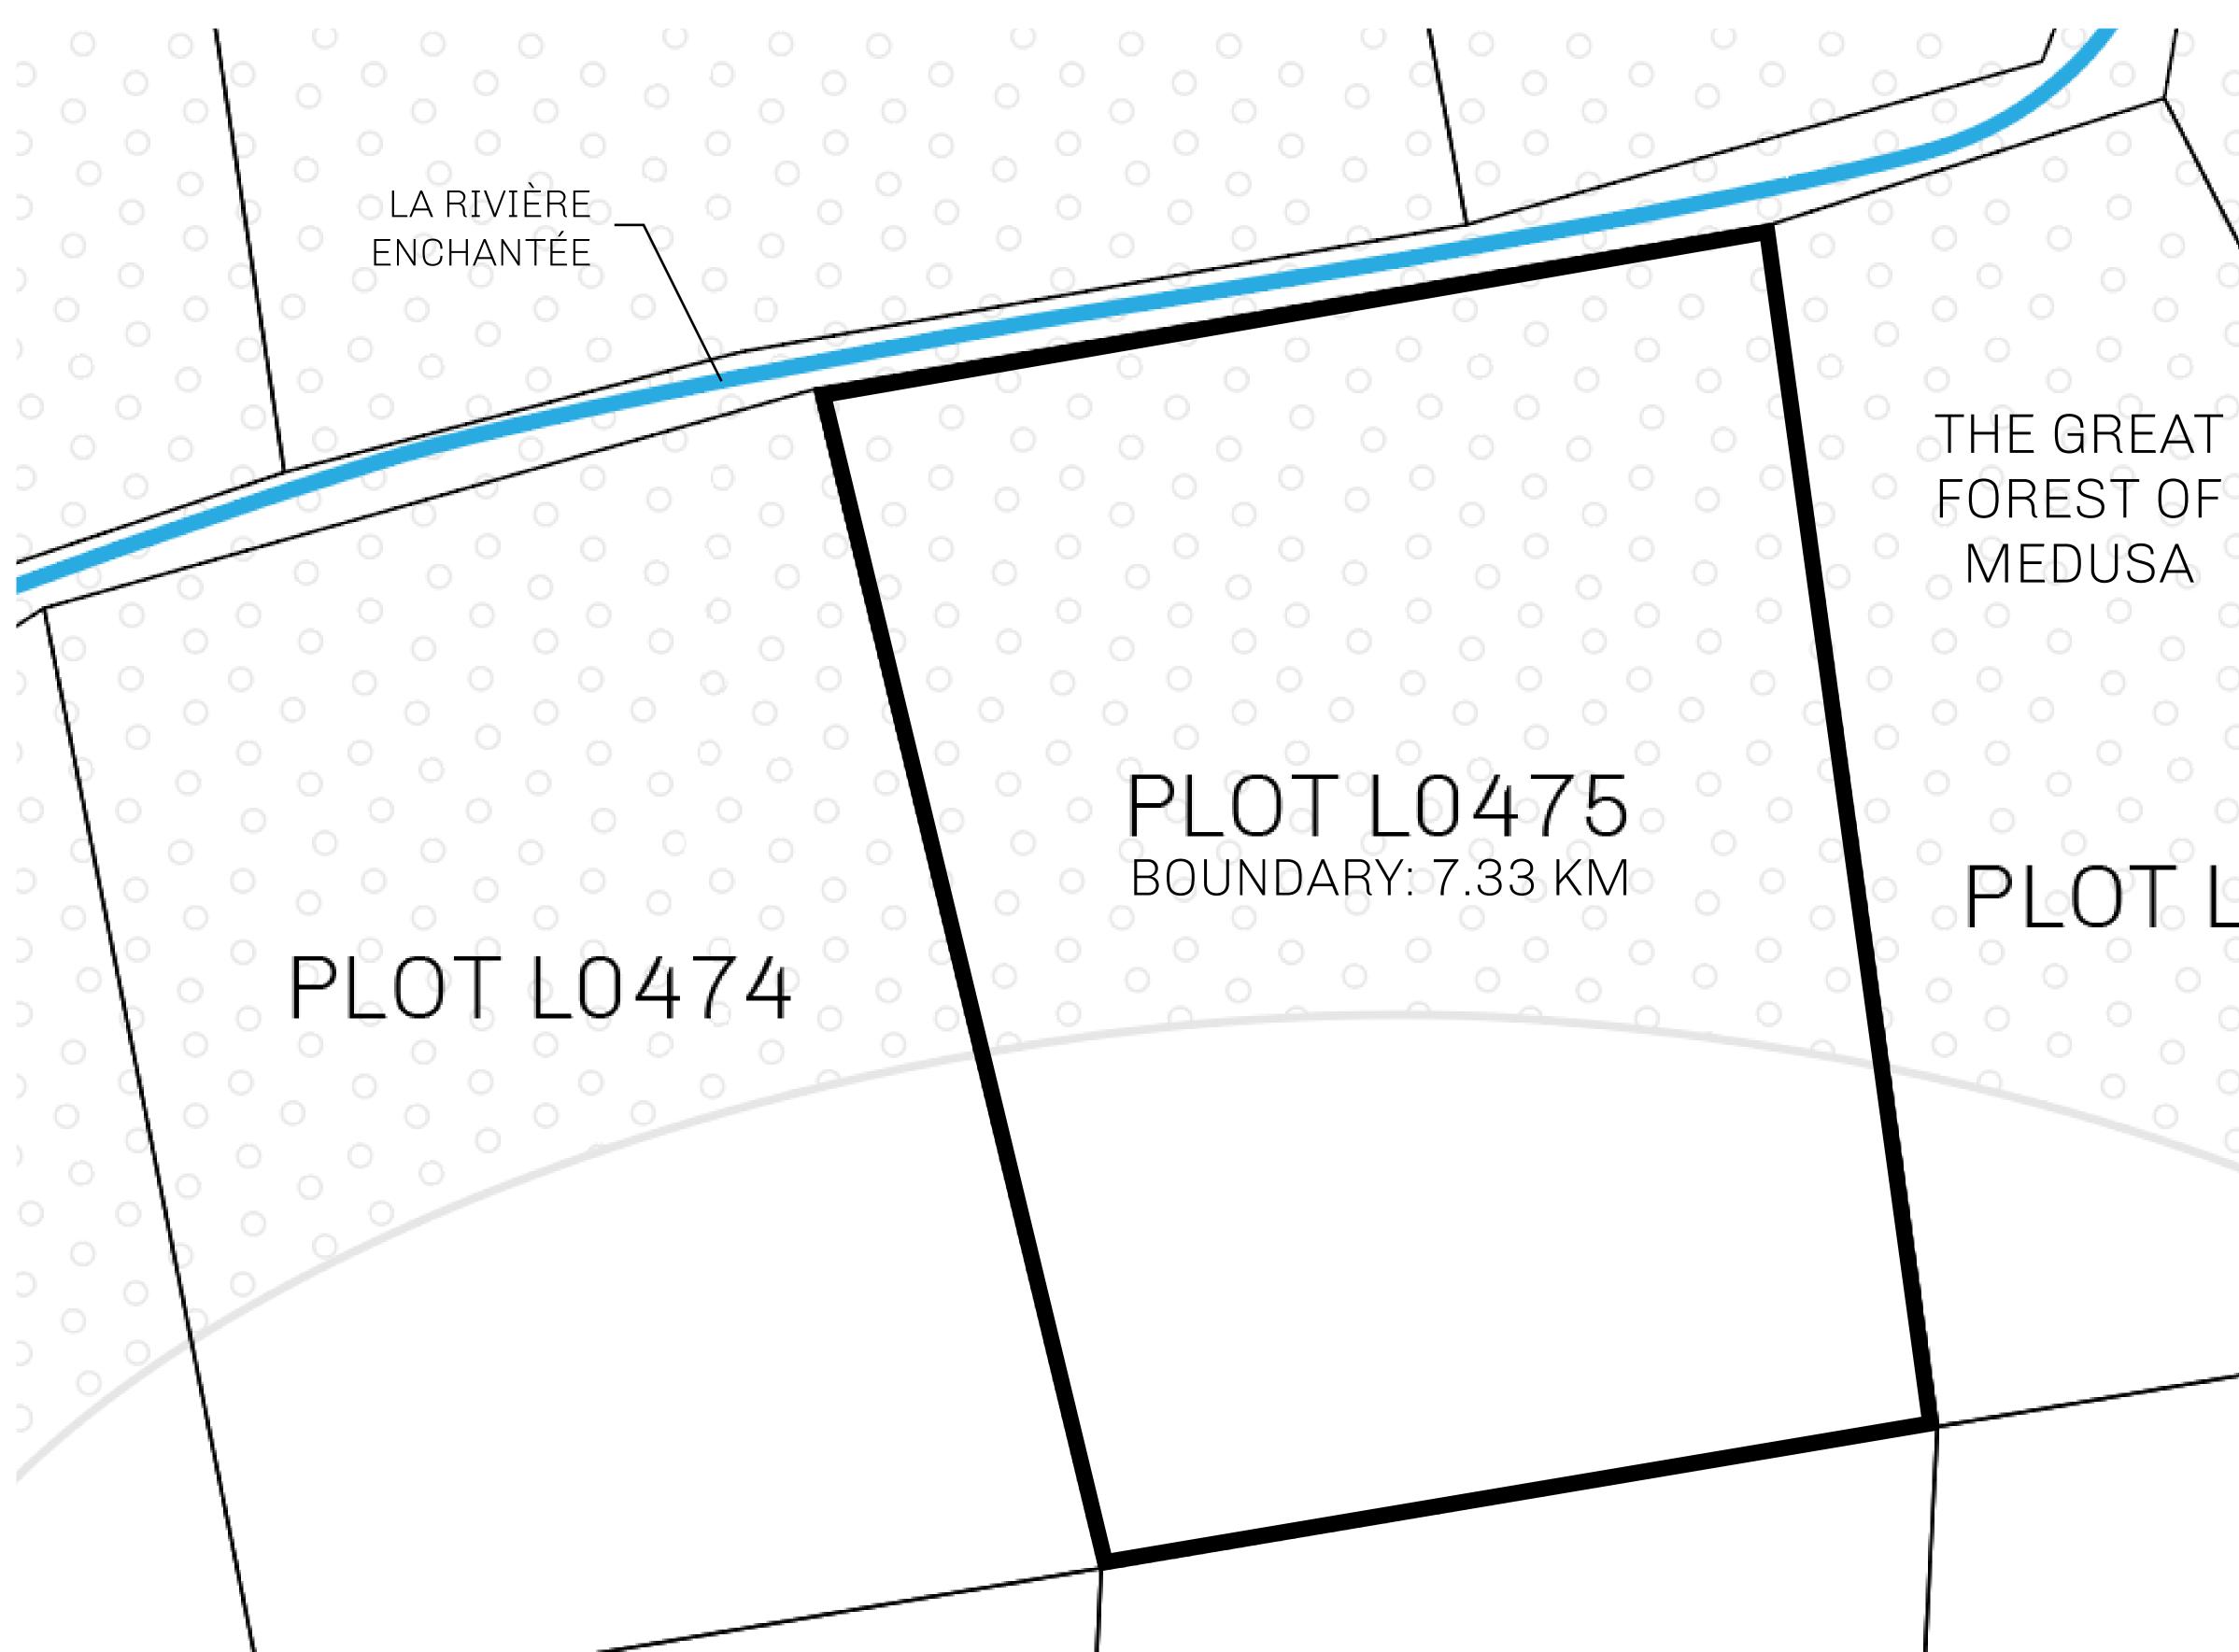

### THE GREAT

Type W-GE: Share of 0.3% of all BUN sales based on number of NFT Stories minted (rewarded in Credits); Mint 4 NFT Stories

|        | TITLE NUMBER<br>L0475-221121 |                  |       |              |
|--------|------------------------------|------------------|-------|--------------|
| Y      |                              |                  |       |              |
| EMPIRE | ISSUED                       | 22 November 2021 | Jo.I. | SCALE 1/5000 |

ΒL LO476

**OFFICIAL PERSPECTIVE SHEET FOR FILING** Indicate vantage point for each drawing. Copy and mark each sheet required prior to filing. Guide - Vantage point should be indicated as shown in the diagram: 0 0