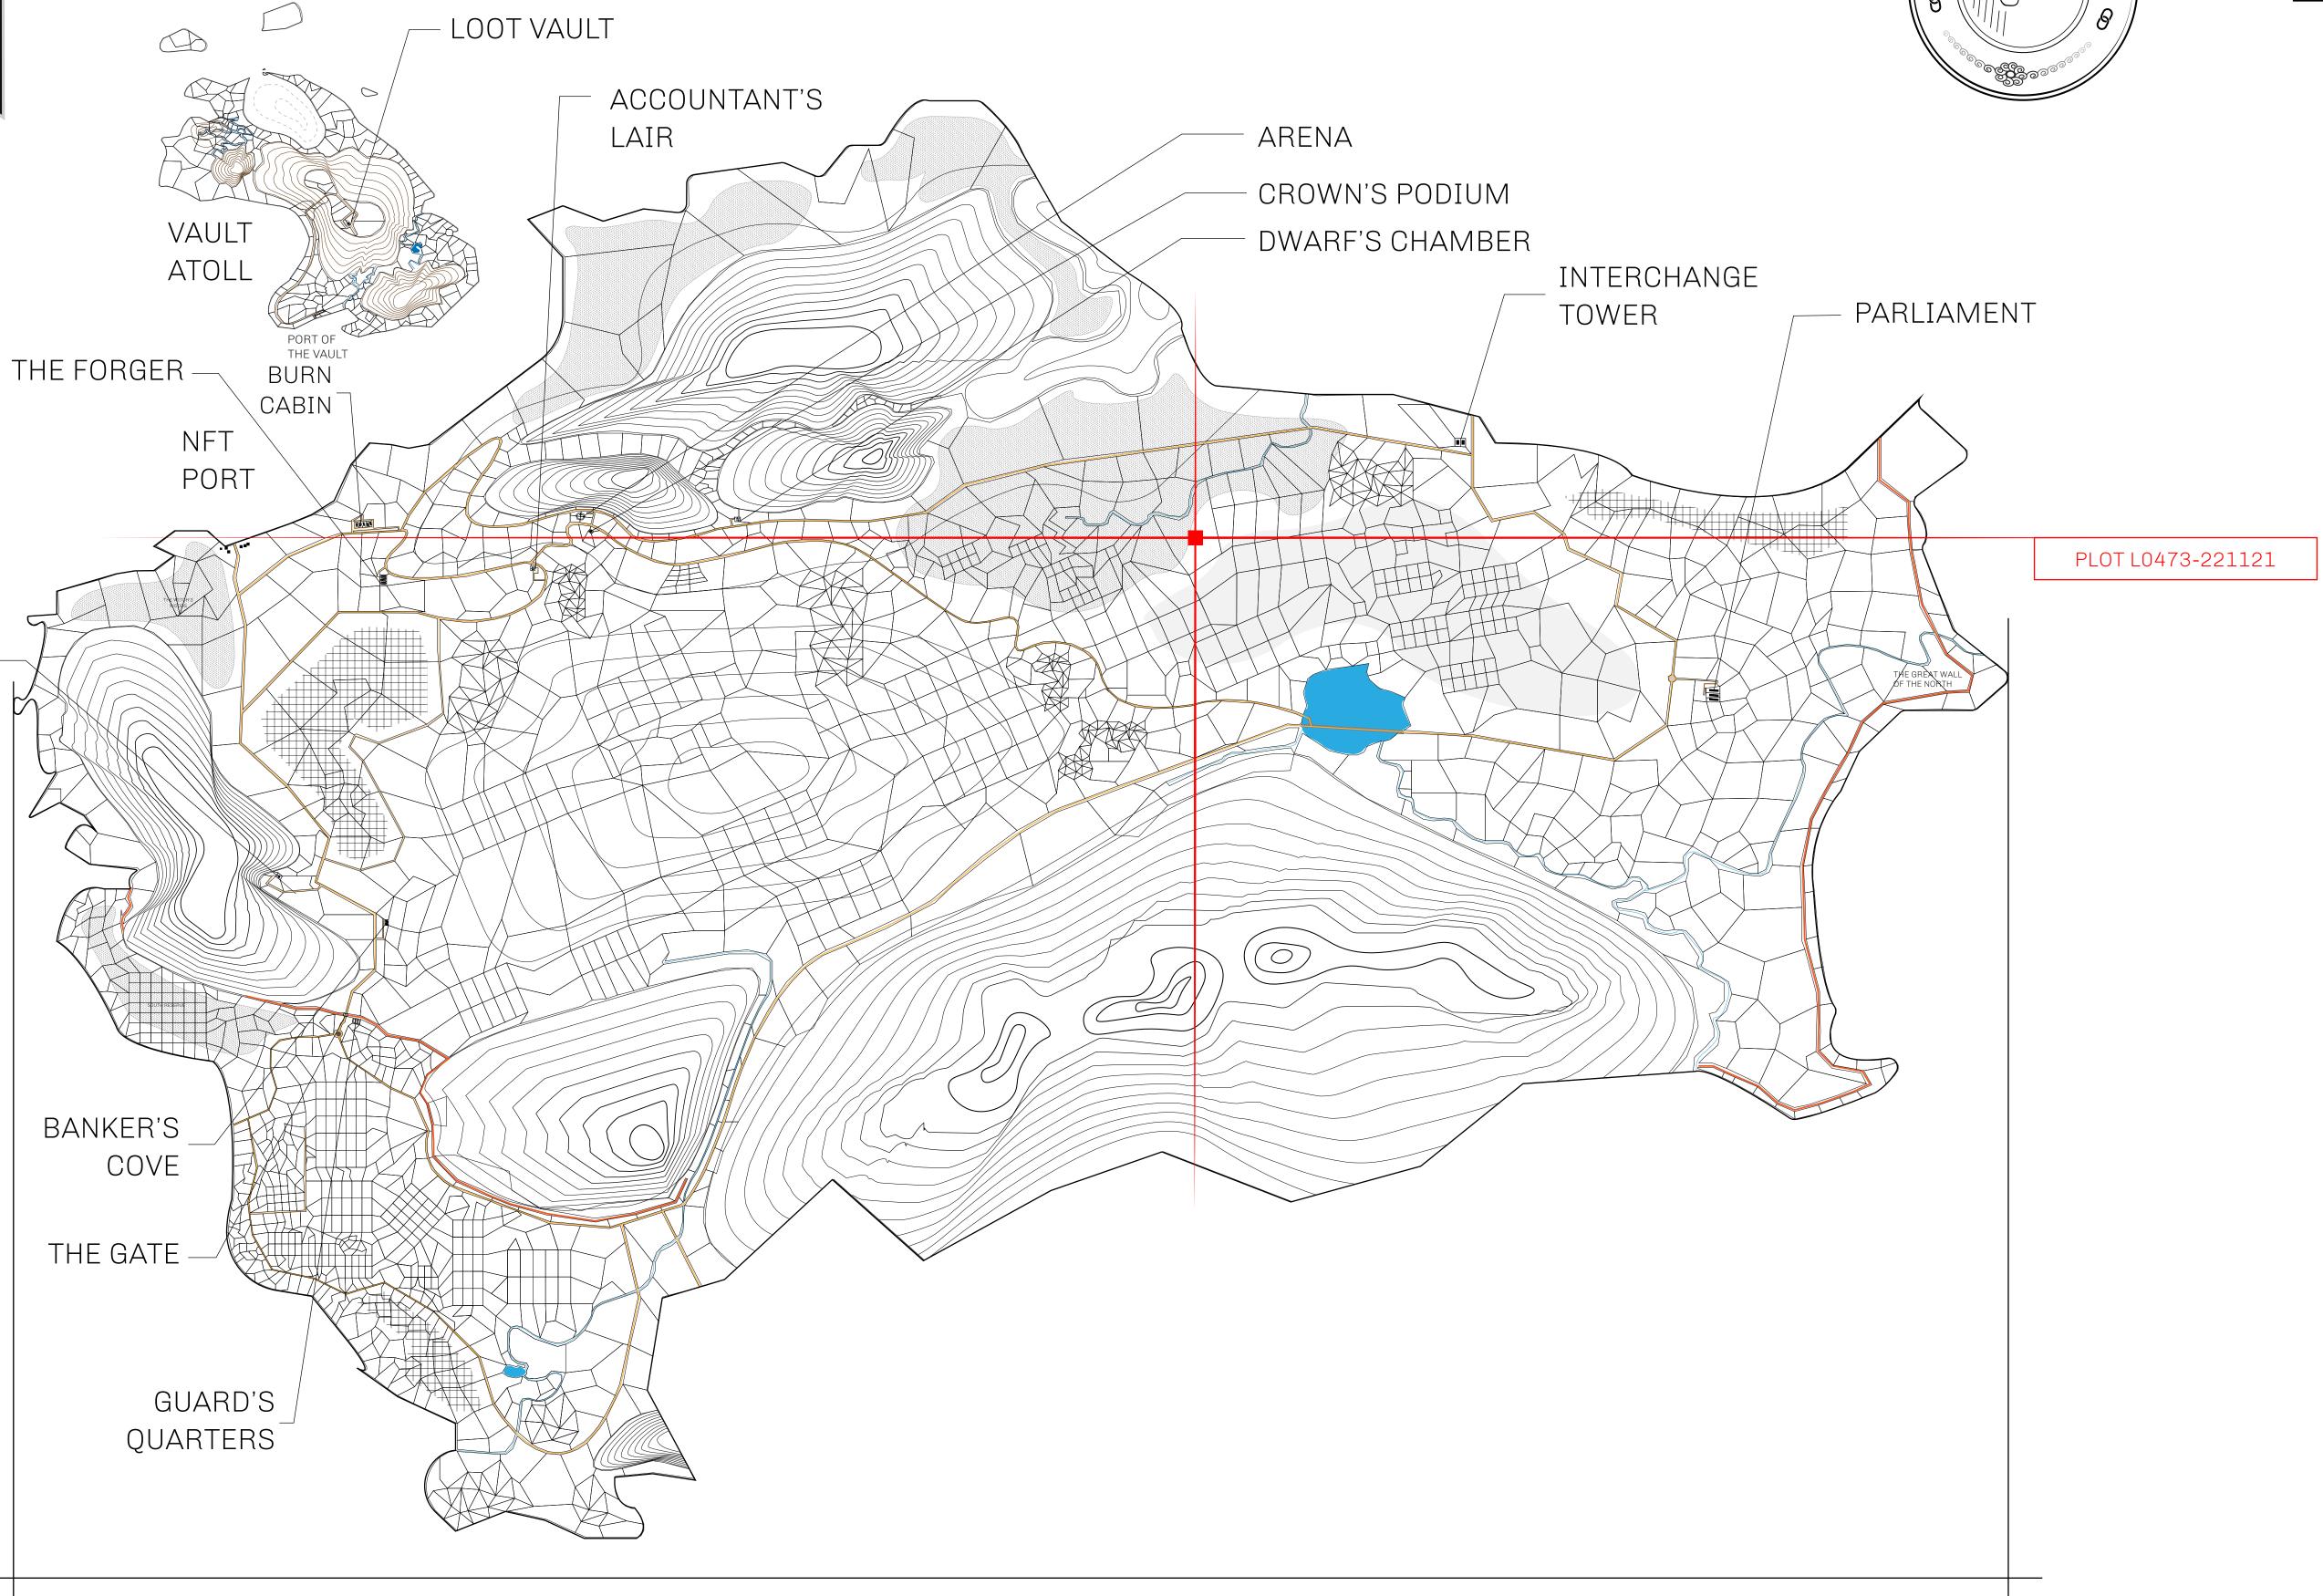

## HER MAJESTY'S GATED WORLD

As an economic and ruling powerhouse, the Great Empire controls the issuance and trade of BUN, LTT, and USDC reward credits. Decisions by its sitting parliamentarians affect Loot NFT World. Following the last war, border controls are tight and only invitees can enter. Each Sunday, all eyes focus on the Arena and the Crown's Podium, where battle-bidding auctions rage. The battle pit is not for the fainthearted and strategy plays a crucial role in winning.

## **GEOGRAPHY**

COASTLINE 462.64 KM (287.47 MILES)

BORDERS OCEAN, ROYAUME DE SATOSHI, X BY SL & TERRITORIO LTT ST

HIGHEST POINT MOUNT ARES +8120 M

LOWEST POINT NFT PORT 0 M

PLOTS 2284 SCALE 1:50000

CONTROL TOWER

## H.M. LNFT Land Registry

L0473-221121

TITLE NUMBER

ADMINISTRATIVE AREA

THE GREAT EMPIRE

ISSUED 22 November 2021

SCALE 1/50000

OWNER ENTITLEMENT