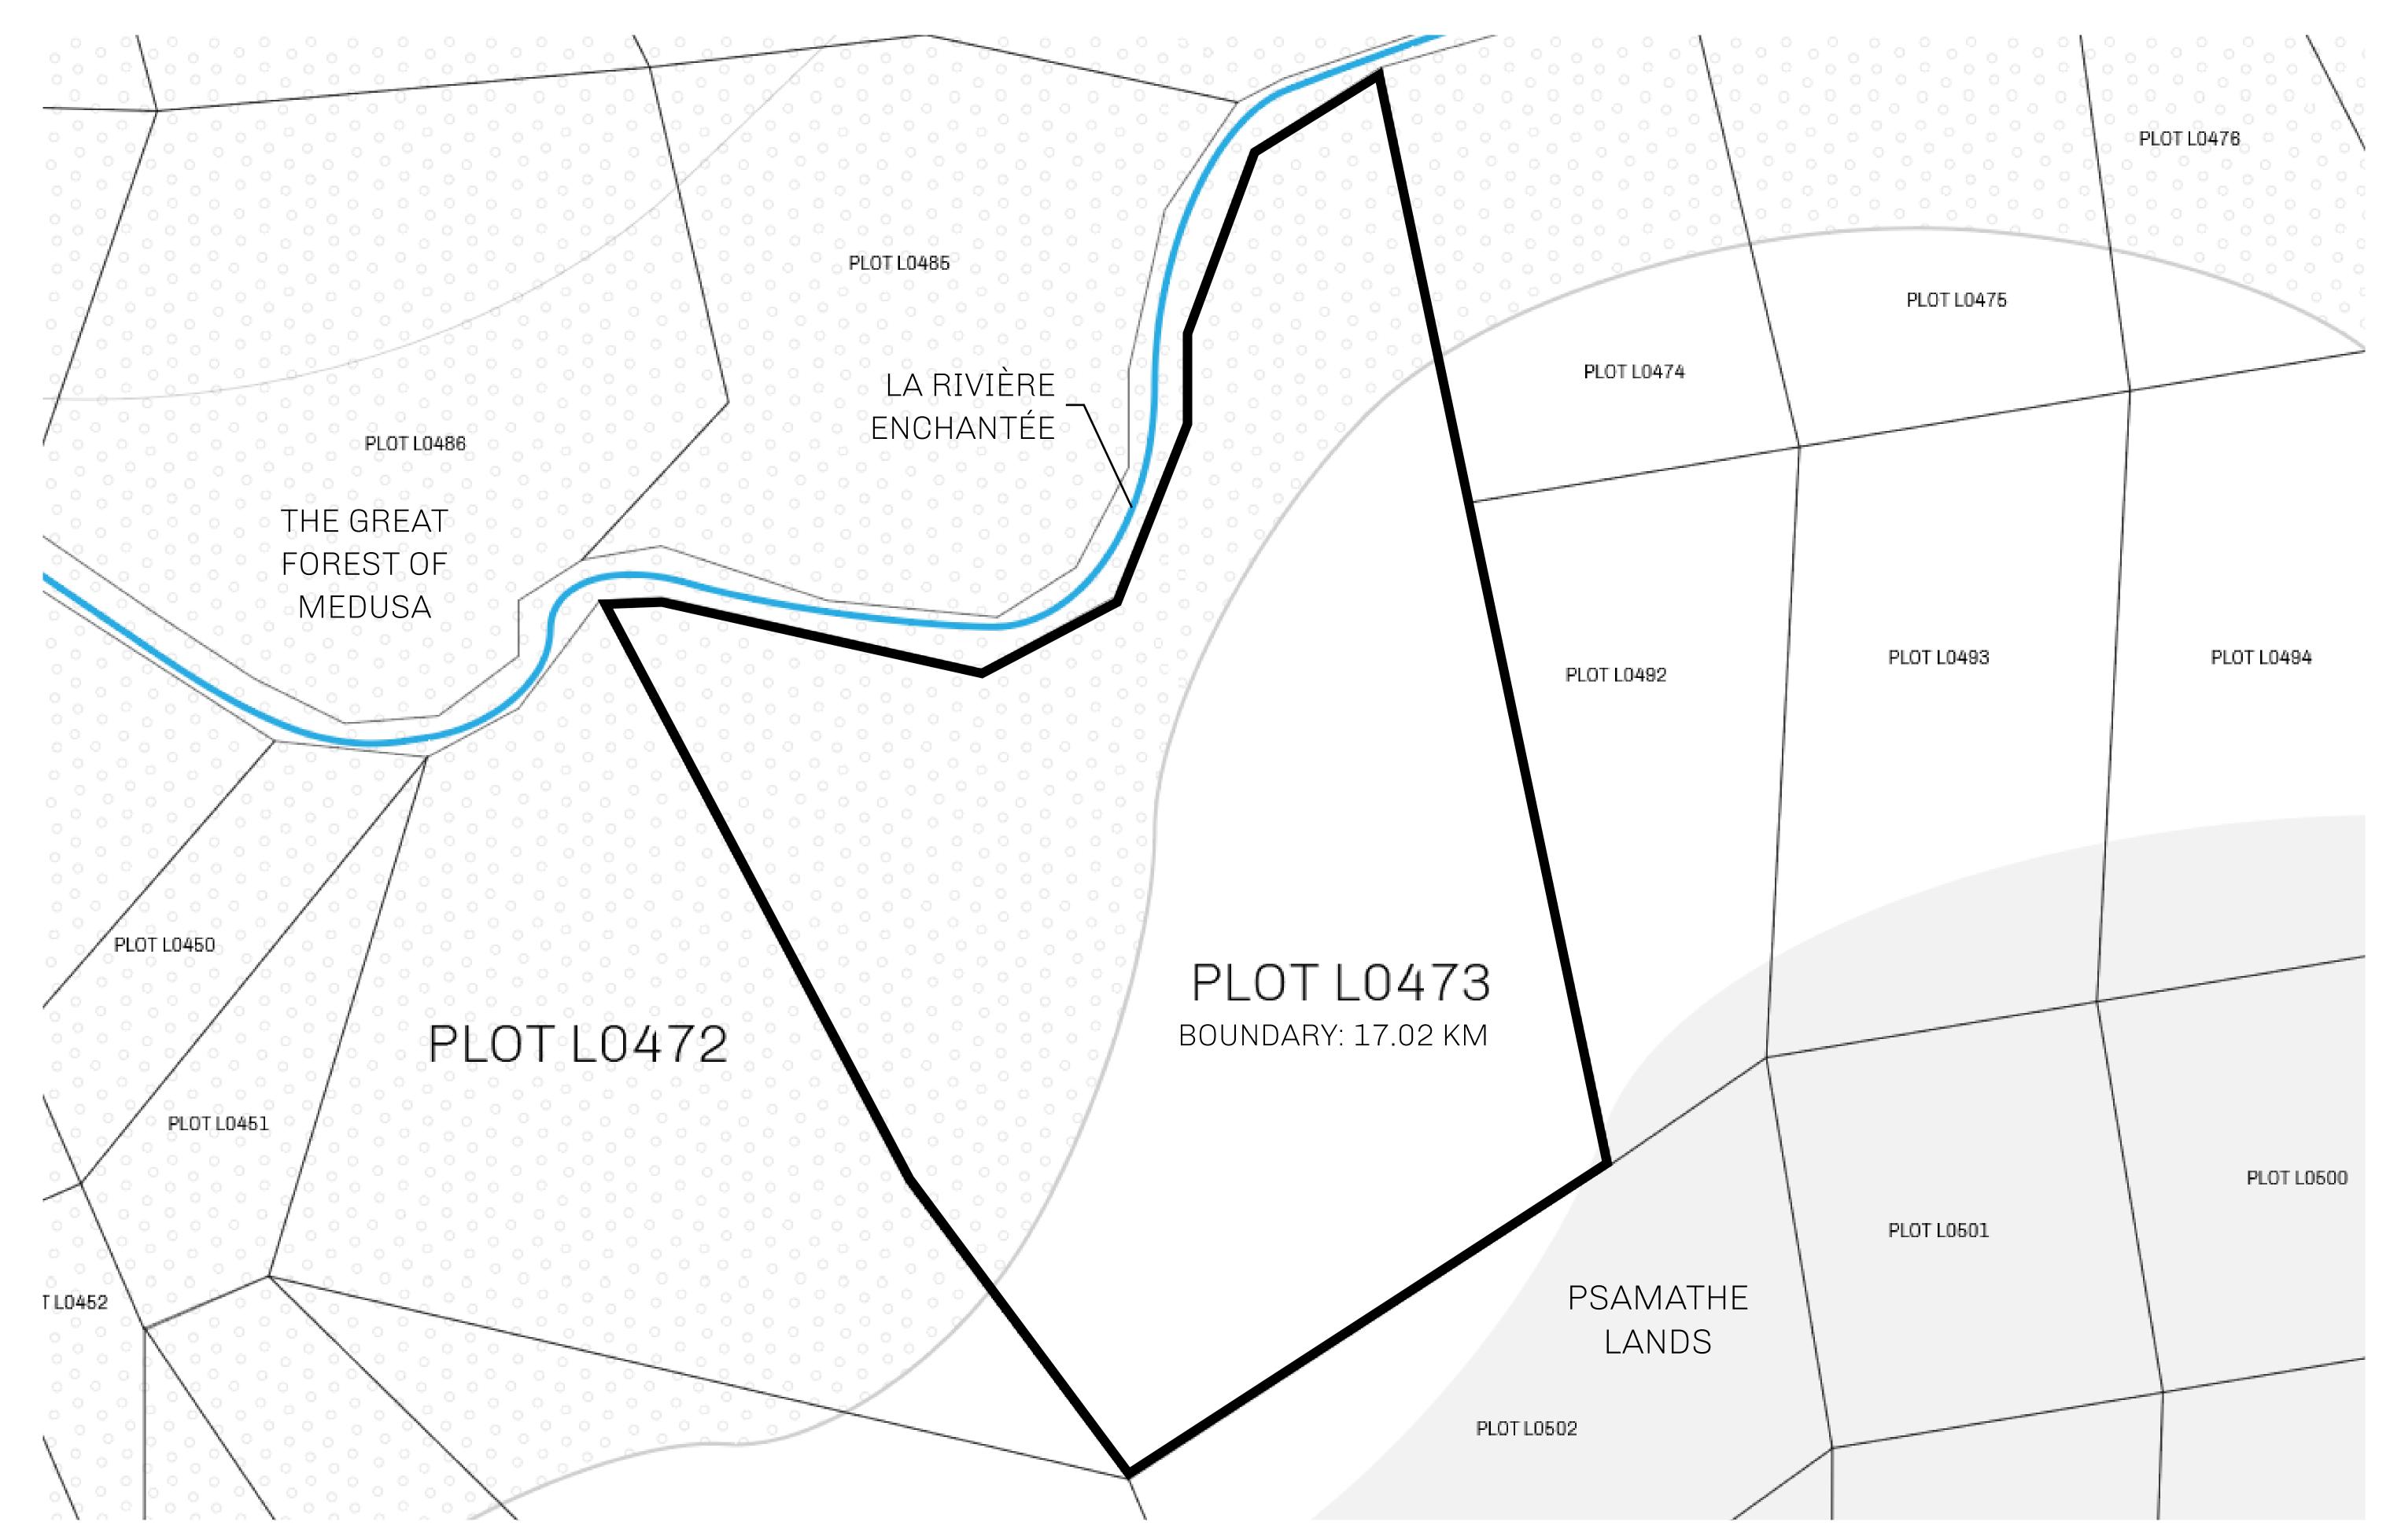

## **GEOGRAPHY**

COASTLINE 462.64 KM (287.47 MILES)

BORDERS OCEAN, ROYAUME DE SATOSHI, X BY SL & TERRITORIO LTT ST

HIGHEST POINT MOUNT ARES +8120 M

LOWEST POINT NFT PORT 0 M

PLOTS 2284 SCALE 1:50000

CONTROL TOWER

## H.M. LNFT Land Registry

L0473-221121

TITLE NUMBER

ADMINISTRATIVE AREA

THE GREAT EMPIRE

ISSUED 22 November 2021

SCALE 1/50000

OWNER ENTITLEMENT