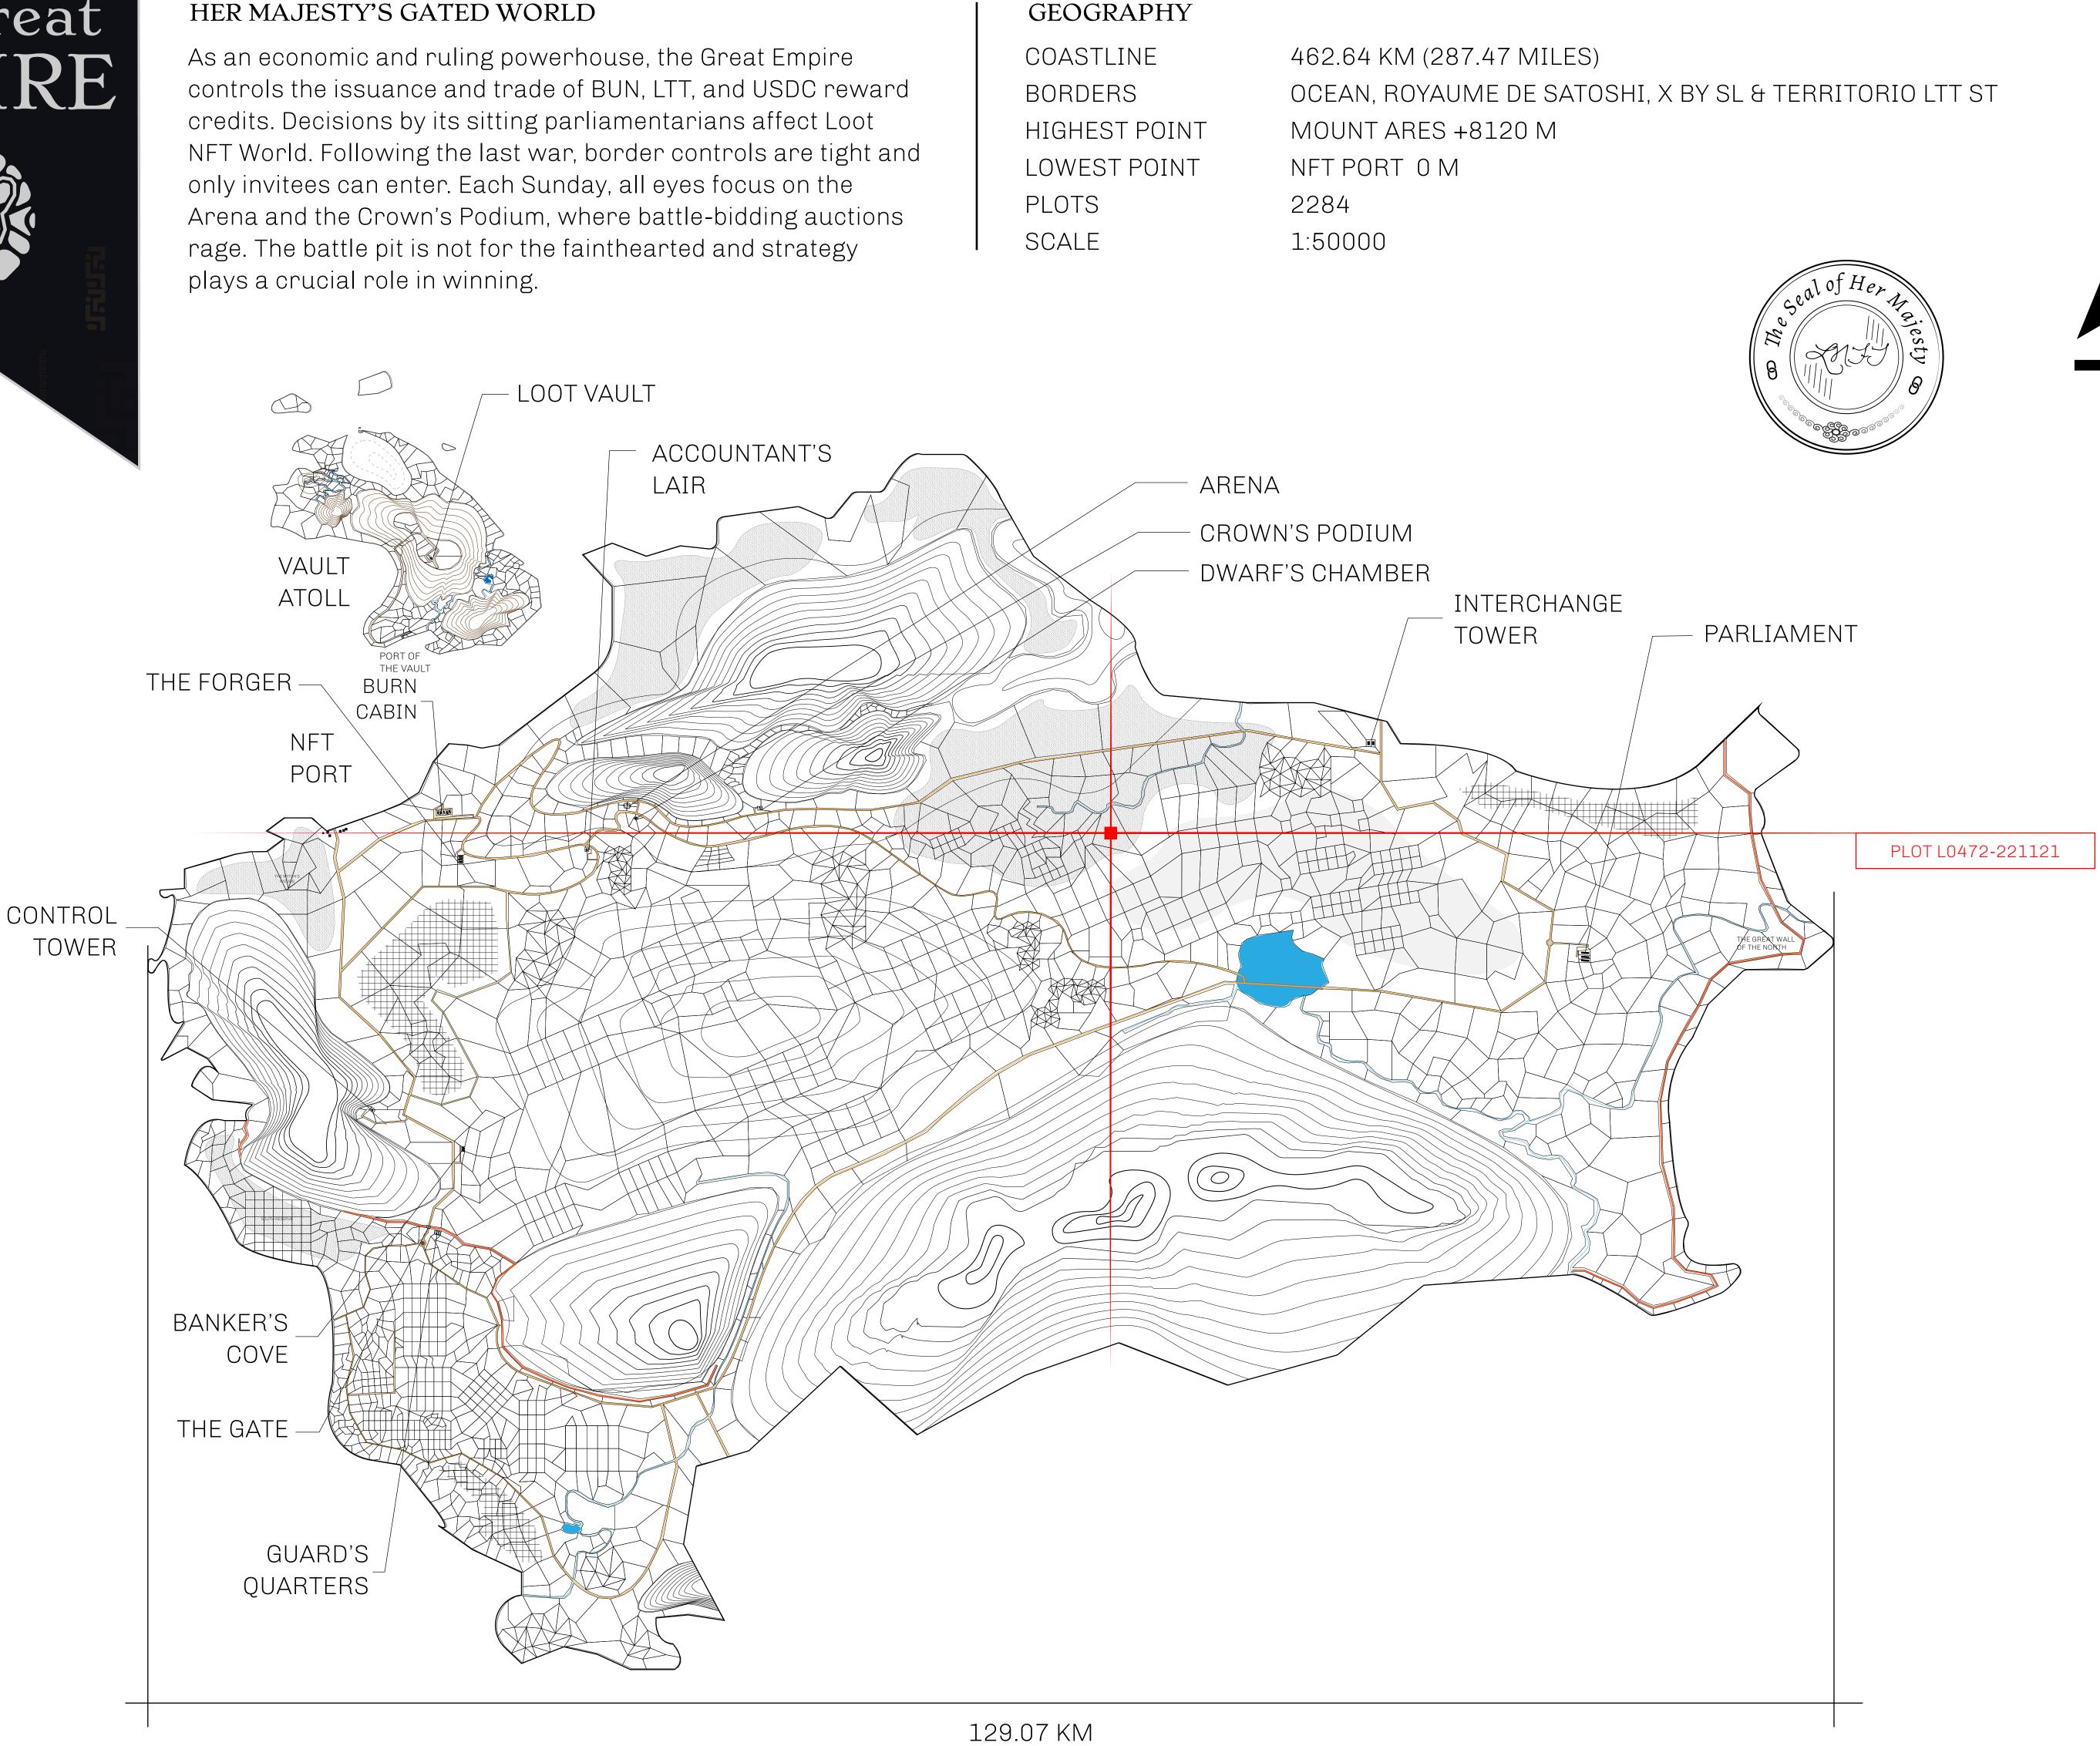

## THE GREAT EMPIRE

OWNER ENTITLEMENT

Type W-GE: Share of 0.3% of all BUN sales based on number of NFT Stories minted (rewarded in Credits); Mint 4 NFT Stories

# L0472-221121

b. **22 November 2021** ISSUED

SCALE 1/50000

LA RIVIÈRE ENCHANTÉE PLOTL0472BOUNDARY: 11.76 KM

 $\sim$  $\cup$  $\odot$  $\odot$ Ö 0 Ó Ö Ó 0 0 Ó 0 Ó  $^{\circ}$  $^{\circ}$ 0 0  $\odot$ 0 Ó Ö Ó  $^{\circ}$ 0  $\odot$ 0  $\odot$ 0 0 0 0 0 0 0 0 0 0  $^{\circ}$  $^{\circ}$  $^{\circ}$  $\odot$ 0 0 0 0 0 0 0  $^{\circ}$  $^{\circ}$  $^{\circ}$ 0 0  $^{\circ}$ 0 0 0 0 0 0 0 0 0 0 Ô 0 0 0 0 0  $\odot$ 0  $\odot$  $\odot$  $\odot$  $\odot$ 0  $\odot$ 0  $\odot$ 0  $^{\circ}$ 0 0 0 Ö Ô 0  $^{\circ}$ 0  $^{\circ}$ 0  $^{\circ}$ 0 0  $^{\circ}$  $^{\circ}$  $^{\circ}$ 0  $^{\circ}$  $^{\circ}$  $^{\circ}$  $^{\circ}$ Ö  $\odot$  $^{\circ}$ 0 0  $^{\circ}$ Ö Ö Ö Ö 0 0 0 0 0  $^{\circ}$  $^{\circ}$ Ö  $\odot$  $\odot$ Ö 0  $^{\circ}$ 0 0  $^{\circ}$ 0 0 0 0 0 0 0 0 0 0  $^{\circ}$ 0 Ó 0 0 0  $^{\circ}$ 0 0 0 0 0 0 0 0 0 0 0 0  $^{\circ}$ 0 Ó  $\odot$  $\odot$ 0 0  $^{\circ}$  $\odot$ 0 0 0  $^{\circ}$  $^{\circ}$  $\odot$ 0 0 Ô 0 0  $^{\circ}$ 0  $^{\circ}$  $^{\circ}$  $^{\circ}$  $\odot$ Ô 0 0 0  $\odot$  $\odot$  $\odot$  $\odot$  $\odot$ 0  $^{\circ}$  $\odot$  $\odot$  $^{\circ}$ 0 0 0  $^{\circ}$ 0  $^{\circ}$  $\odot$  $^{\circ}$ 0  $^{\circ}$ 0 0  $^{\circ}$ 0 0  $^{\circ}$  $^{\circ}$ Ö  $\odot$  $^{\circ}$ Ö 0  $\odot$  $\odot$  $^{\circ}$ 0 0 0 0  $^{\circ}$  $^{\circ}$ 0 Ö Ö 0  $\odot$  $\odot$ 0 0  $\odot$ 0 Ó Ö 0 0 0  $^{\circ}$ Ö  $\odot$ 0 0 0 0 0 0 0 0 0 0 0  $^{\circ}$  $\odot$ 0 0 0  $\odot$ 0 0  $\odot$ 0 0 0  $^{\circ}$ 0 O  $\odot$  $^{\circ}$ 0 0