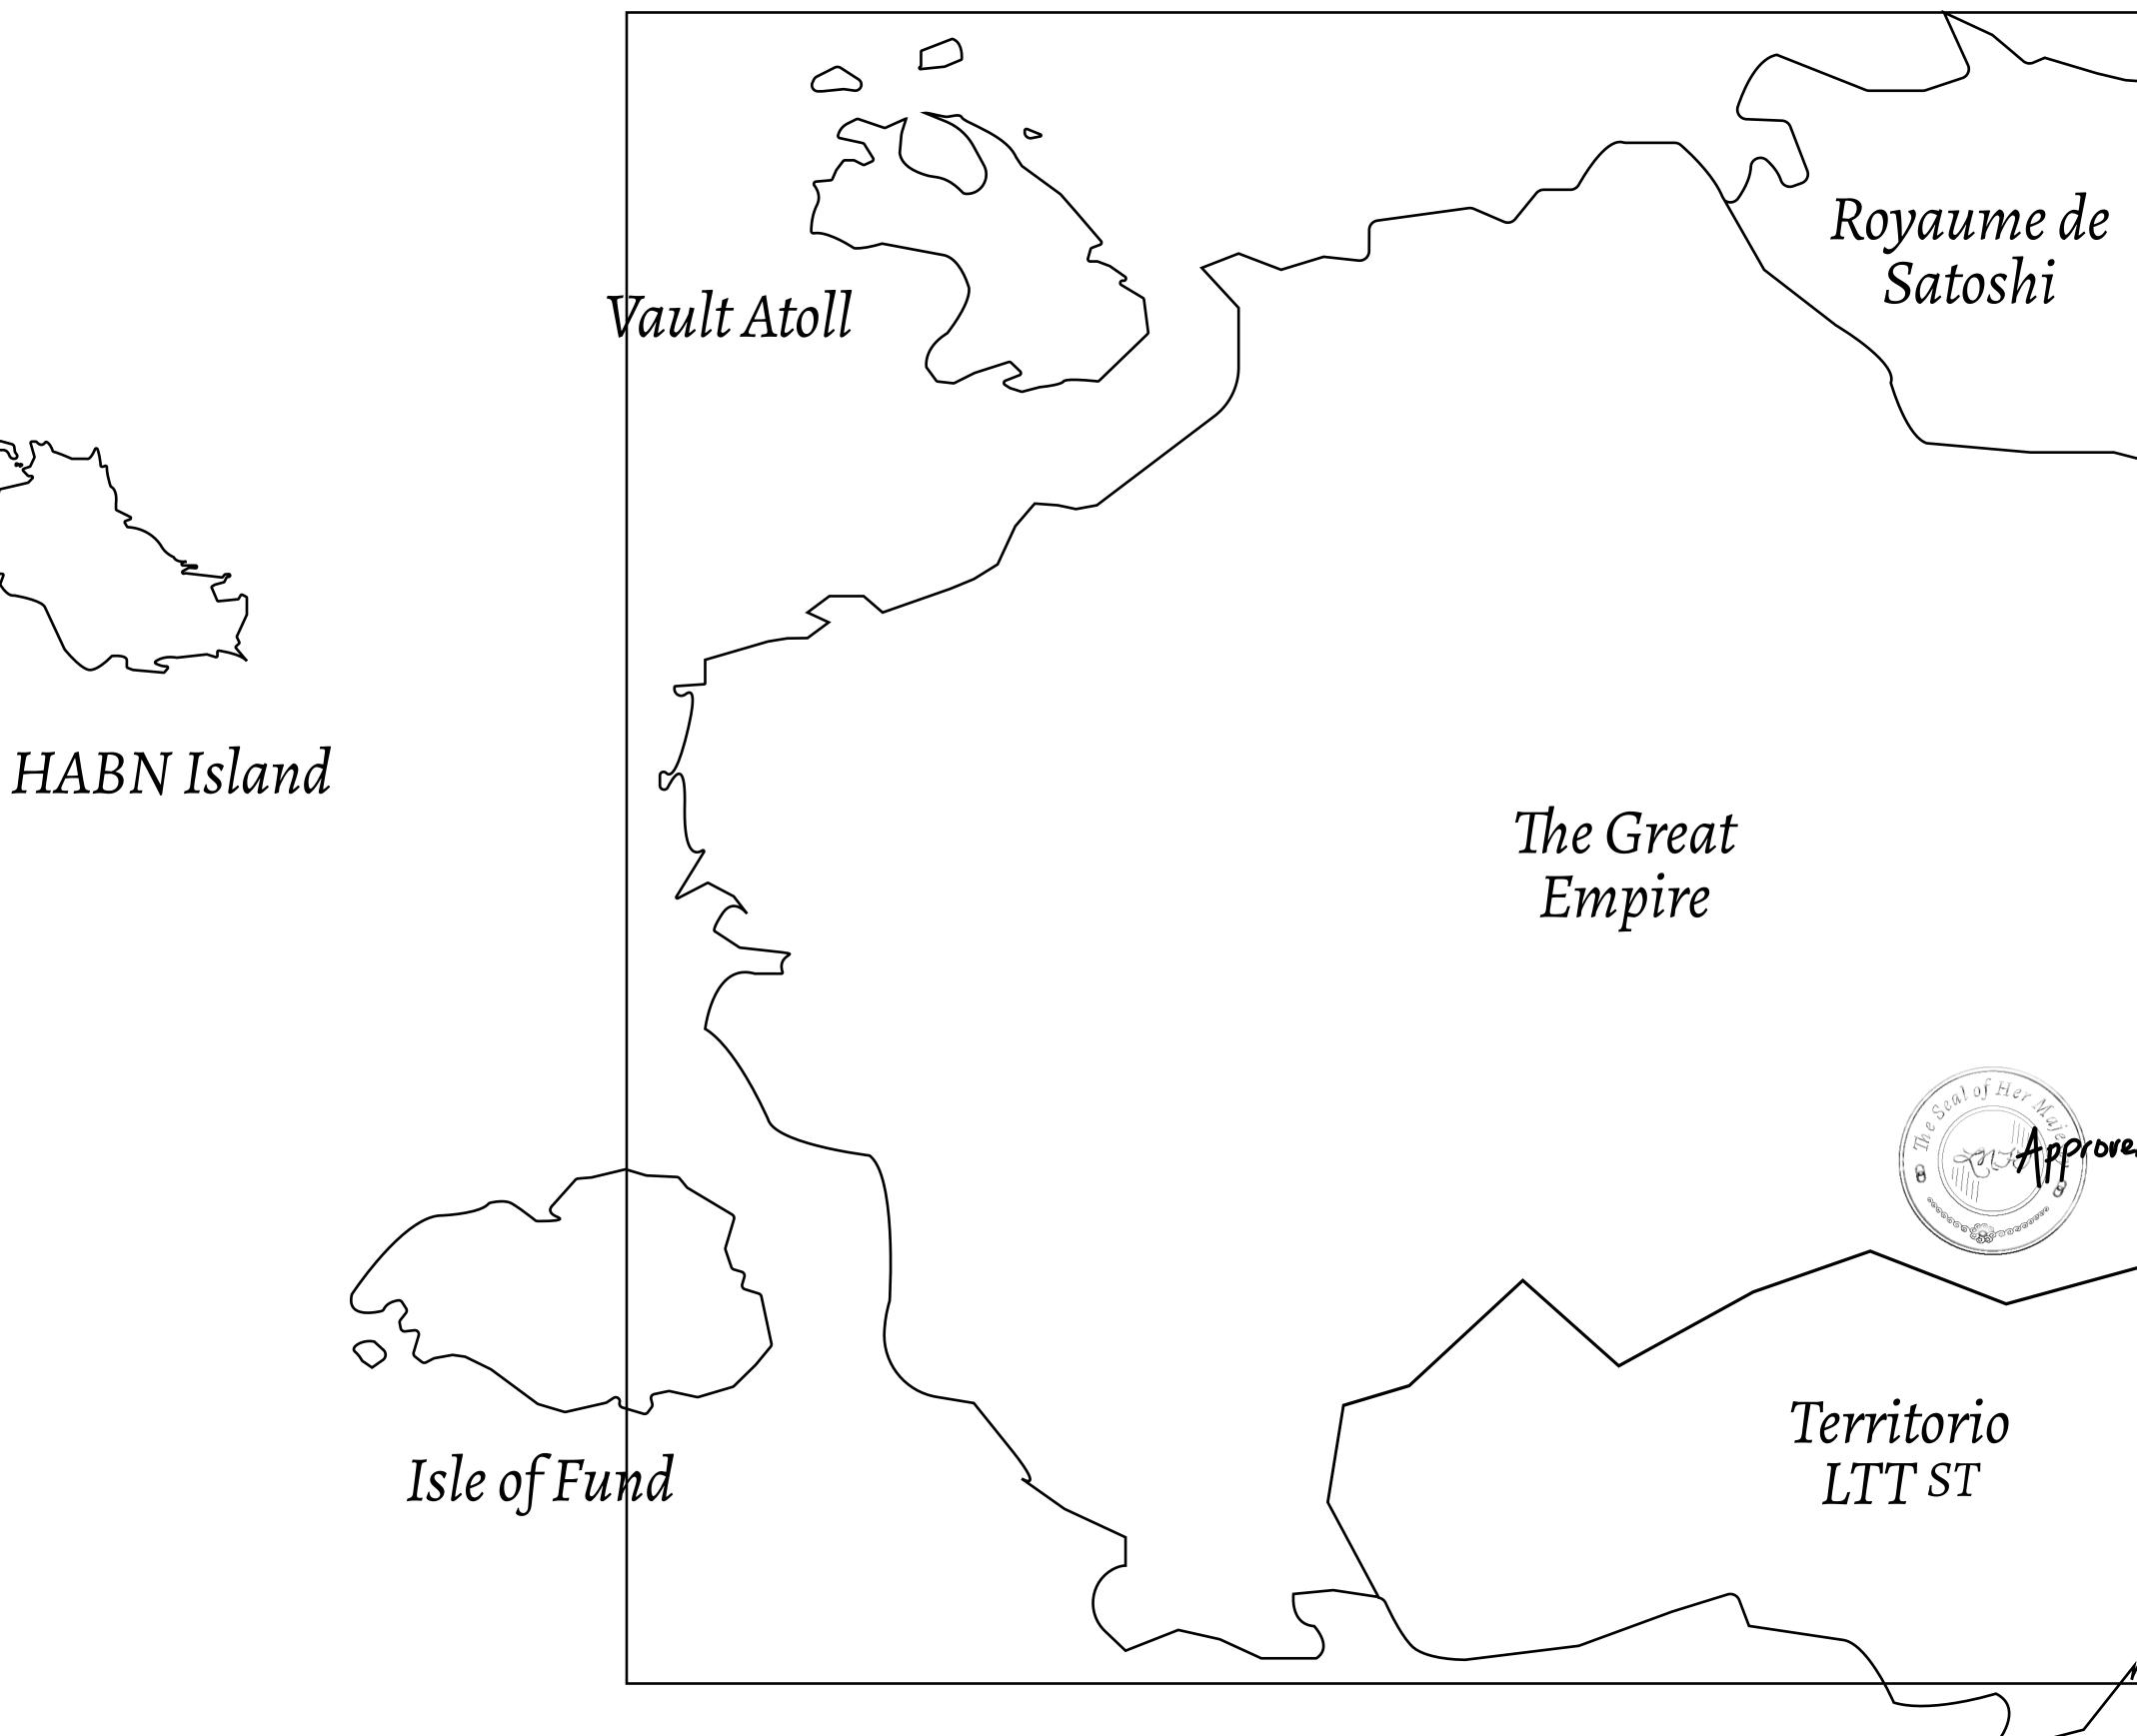

# H.M. LNFT Land Registry

ADMINISTRATIVE AREA

## THE GREAT EMPIRE

OWNER ENTITLEMENT

Type W-GE: Share of 0.3% of all BUN sales based on number of NFT Stories minted (rewarded in Credits); Mint 4 NFT Stories