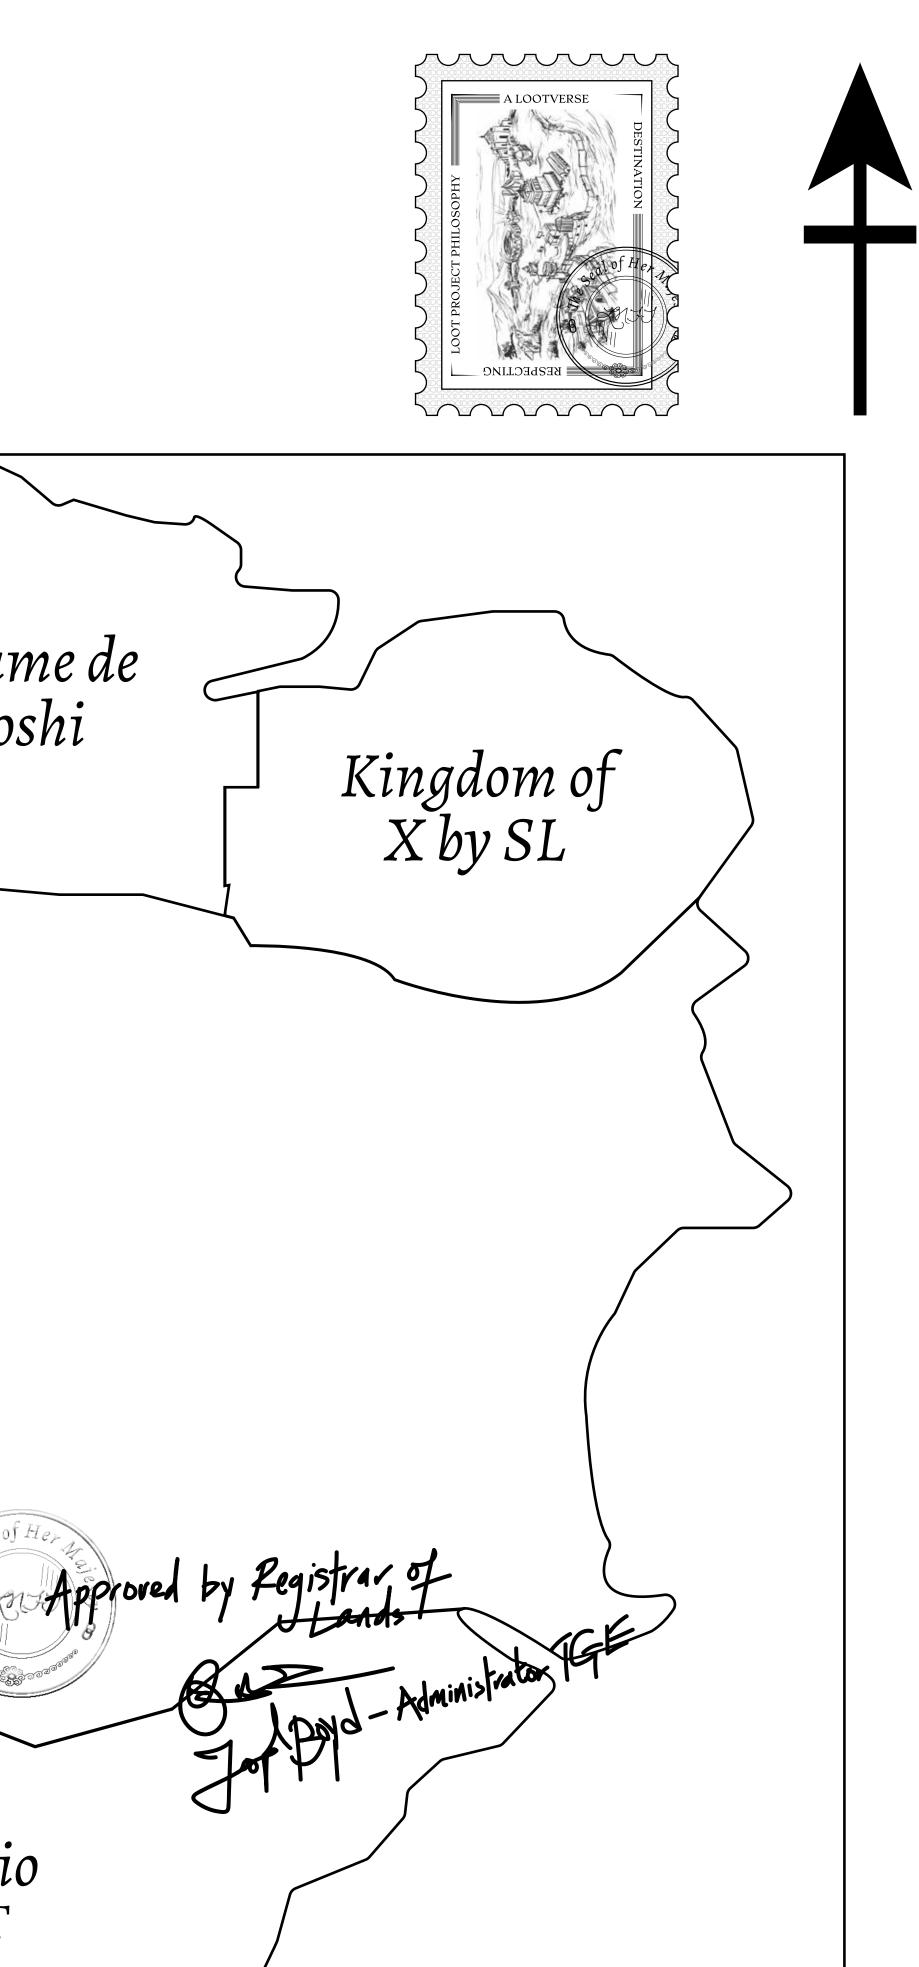

# H.M. LNFT Land Registry

ADMINISTRATIVE AREA

## THE GREAT EMPIRE

OWNER ENTITLEMENT

Type W-GE: Share of 0.3% of all BUN sales based on number of NFT Stories minted (rewarded in Credits); Mint 4 NFT Stories