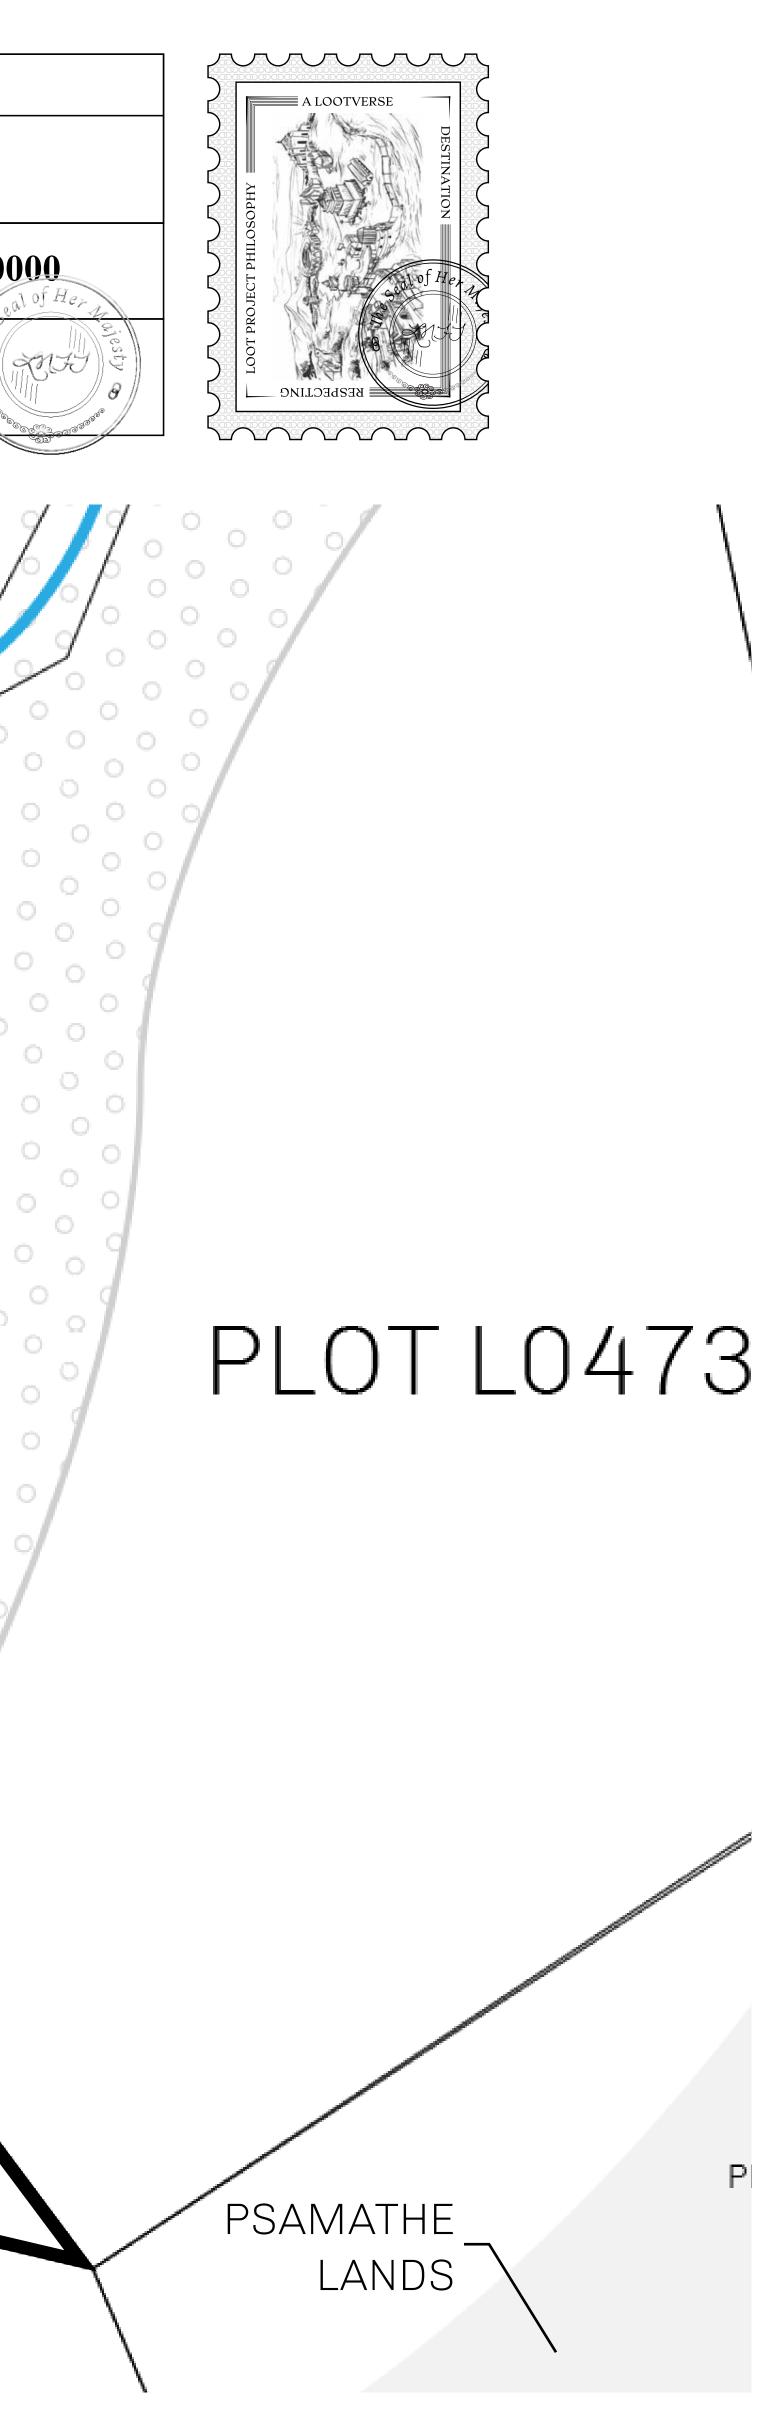

# L0472-221121

b. **22 November 2021** ISSUED

SCALE 1/50000

LA RIVIÈRE ENCHANTÉE PLOTL0472BOUNDARY: 11.76 KM

 $\sim$  $\cup$  $\odot$  $\odot$ Ö 0 Ó Ö Ó 0 0 Ó 0 Ó  $^{\circ}$  $^{\circ}$ 0 0  $\odot$ 0 Ó Ö Ó  $^{\circ}$ 0  $\odot$ 0  $\odot$ 0 0 0 0 0 0 0 0 0 0  $^{\circ}$  $^{\circ}$  $^{\circ}$  $\odot$ 0 0 0 0 0 0 0  $^{\circ}$  $^{\circ}$  $^{\circ}$ 0 0  $^{\circ}$ 0 0 0 0 0 0 0 0 0 0 Ô 0 0 0 0 0  $\odot$ 0  $\odot$  $\odot$  $\odot$  $\odot$ 0  $\odot$ 0  $\odot$ 0  $^{\circ}$ 0 0 0 Ö Ô 0  $^{\circ}$ 0  $^{\circ}$ 0  $^{\circ}$ 0 0  $^{\circ}$  $^{\circ}$  $^{\circ}$ 0  $^{\circ}$  $^{\circ}$  $^{\circ}$  $^{\circ}$ Ö  $\odot$  $^{\circ}$ 0 0  $^{\circ}$ Ö Ö Ö Ö 0 0 0 0 0  $^{\circ}$  $^{\circ}$ Ö  $\odot$  $\odot$ Ö 0  $^{\circ}$ 0 0  $^{\circ}$ 0 0 0 0 0 0 0 0 0 0  $^{\circ}$ 0 Ó 0 0 0  $^{\circ}$ 0 0 0 0 0 0 0 0 0 0 0 0  $^{\circ}$ 0 Ó  $\odot$  $\odot$ 0 0  $^{\circ}$  $\odot$ 0 0 0  $^{\circ}$  $^{\circ}$  $\odot$ 0 0 Ô 0 0  $^{\circ}$ 0  $^{\circ}$  $^{\circ}$  $^{\circ}$  $\odot$ Ô 0 0 0  $\odot$  $\odot$  $\odot$  $\odot$  $\odot$ 0  $^{\circ}$  $\odot$  $\odot$  $^{\circ}$ 0 0 0  $^{\circ}$ 0  $^{\circ}$  $\odot$  $^{\circ}$ 0  $^{\circ}$ 0 0  $^{\circ}$ 0 0  $^{\circ}$  $^{\circ}$ Ö  $\odot$  $^{\circ}$ Ö 0  $\odot$  $\odot$  $^{\circ}$ 0 0 0 0  $^{\circ}$  $^{\circ}$ 0 Ö Ö 0  $\odot$  $\odot$ 0 0  $\odot$ 0 Ó Ö 0 0 0  $^{\circ}$ Ö  $\odot$ 0 0 0 0 0 0 0 0 0 0 0  $^{\circ}$  $\odot$ 0 0 0  $\odot$ 0 0  $\odot$ 0 0 0  $^{\circ}$ 0 O  $\odot$  $^{\circ}$ 0 0