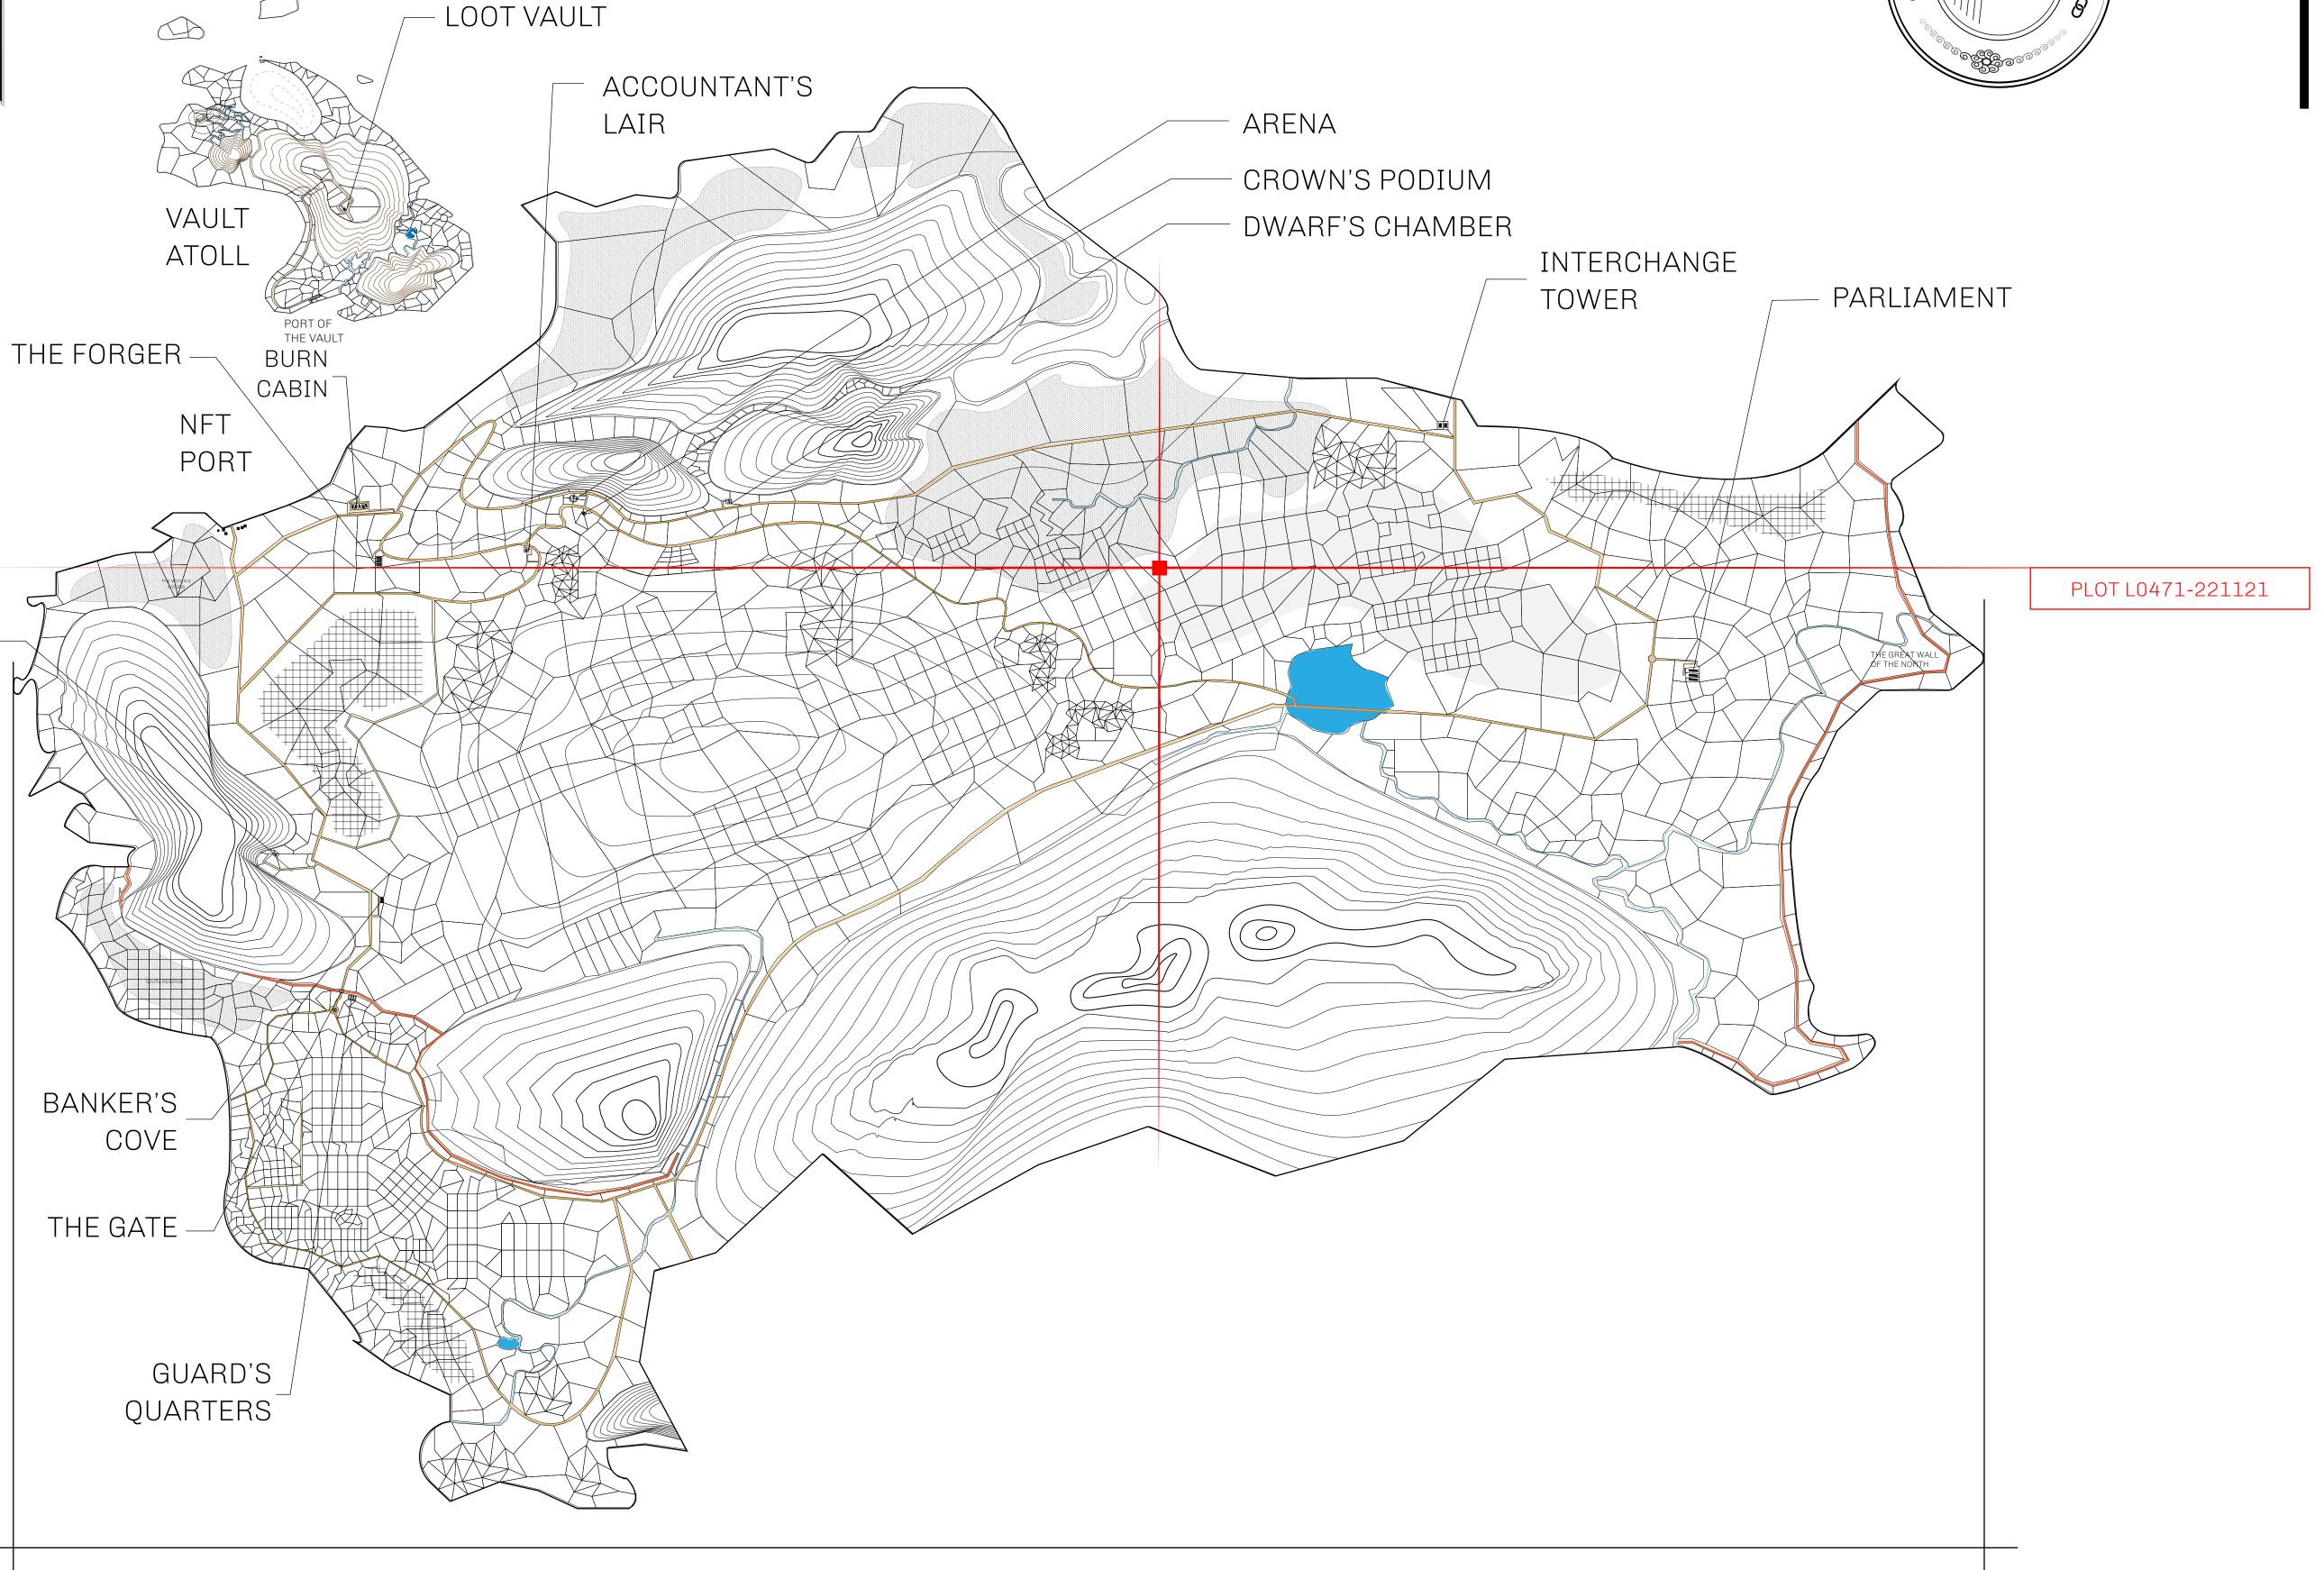

## HER MAJESTY'S GATED WORLD

As an economic and ruling powerhouse, the Great Empire controls the issuance and trade of BUN, LTT, and USDC reward credits. Decisions by its sitting parliamentarians affect Loot NFT World. Following the last war, border controls are tight and only invitees can enter. Each Sunday, all eyes focus on the Arena and the Crown's Podium, where battle-bidding auctions rage. The battle pit is not for the fainthearted and strategy plays a crucial role in winning.

## GEOGRAPHY

COASTLINE 462.64 KM (287.47 MILES)

BORDERS OCEAN, ROYAUME DE SATOSHI, X BY SL & TERRITORIO LTT ST

HIGHEST POINT MOUNT ARES +8120 M

LOWEST POINT NFT PORT 0 M

PLOTS 2284 SCALE 1:50000