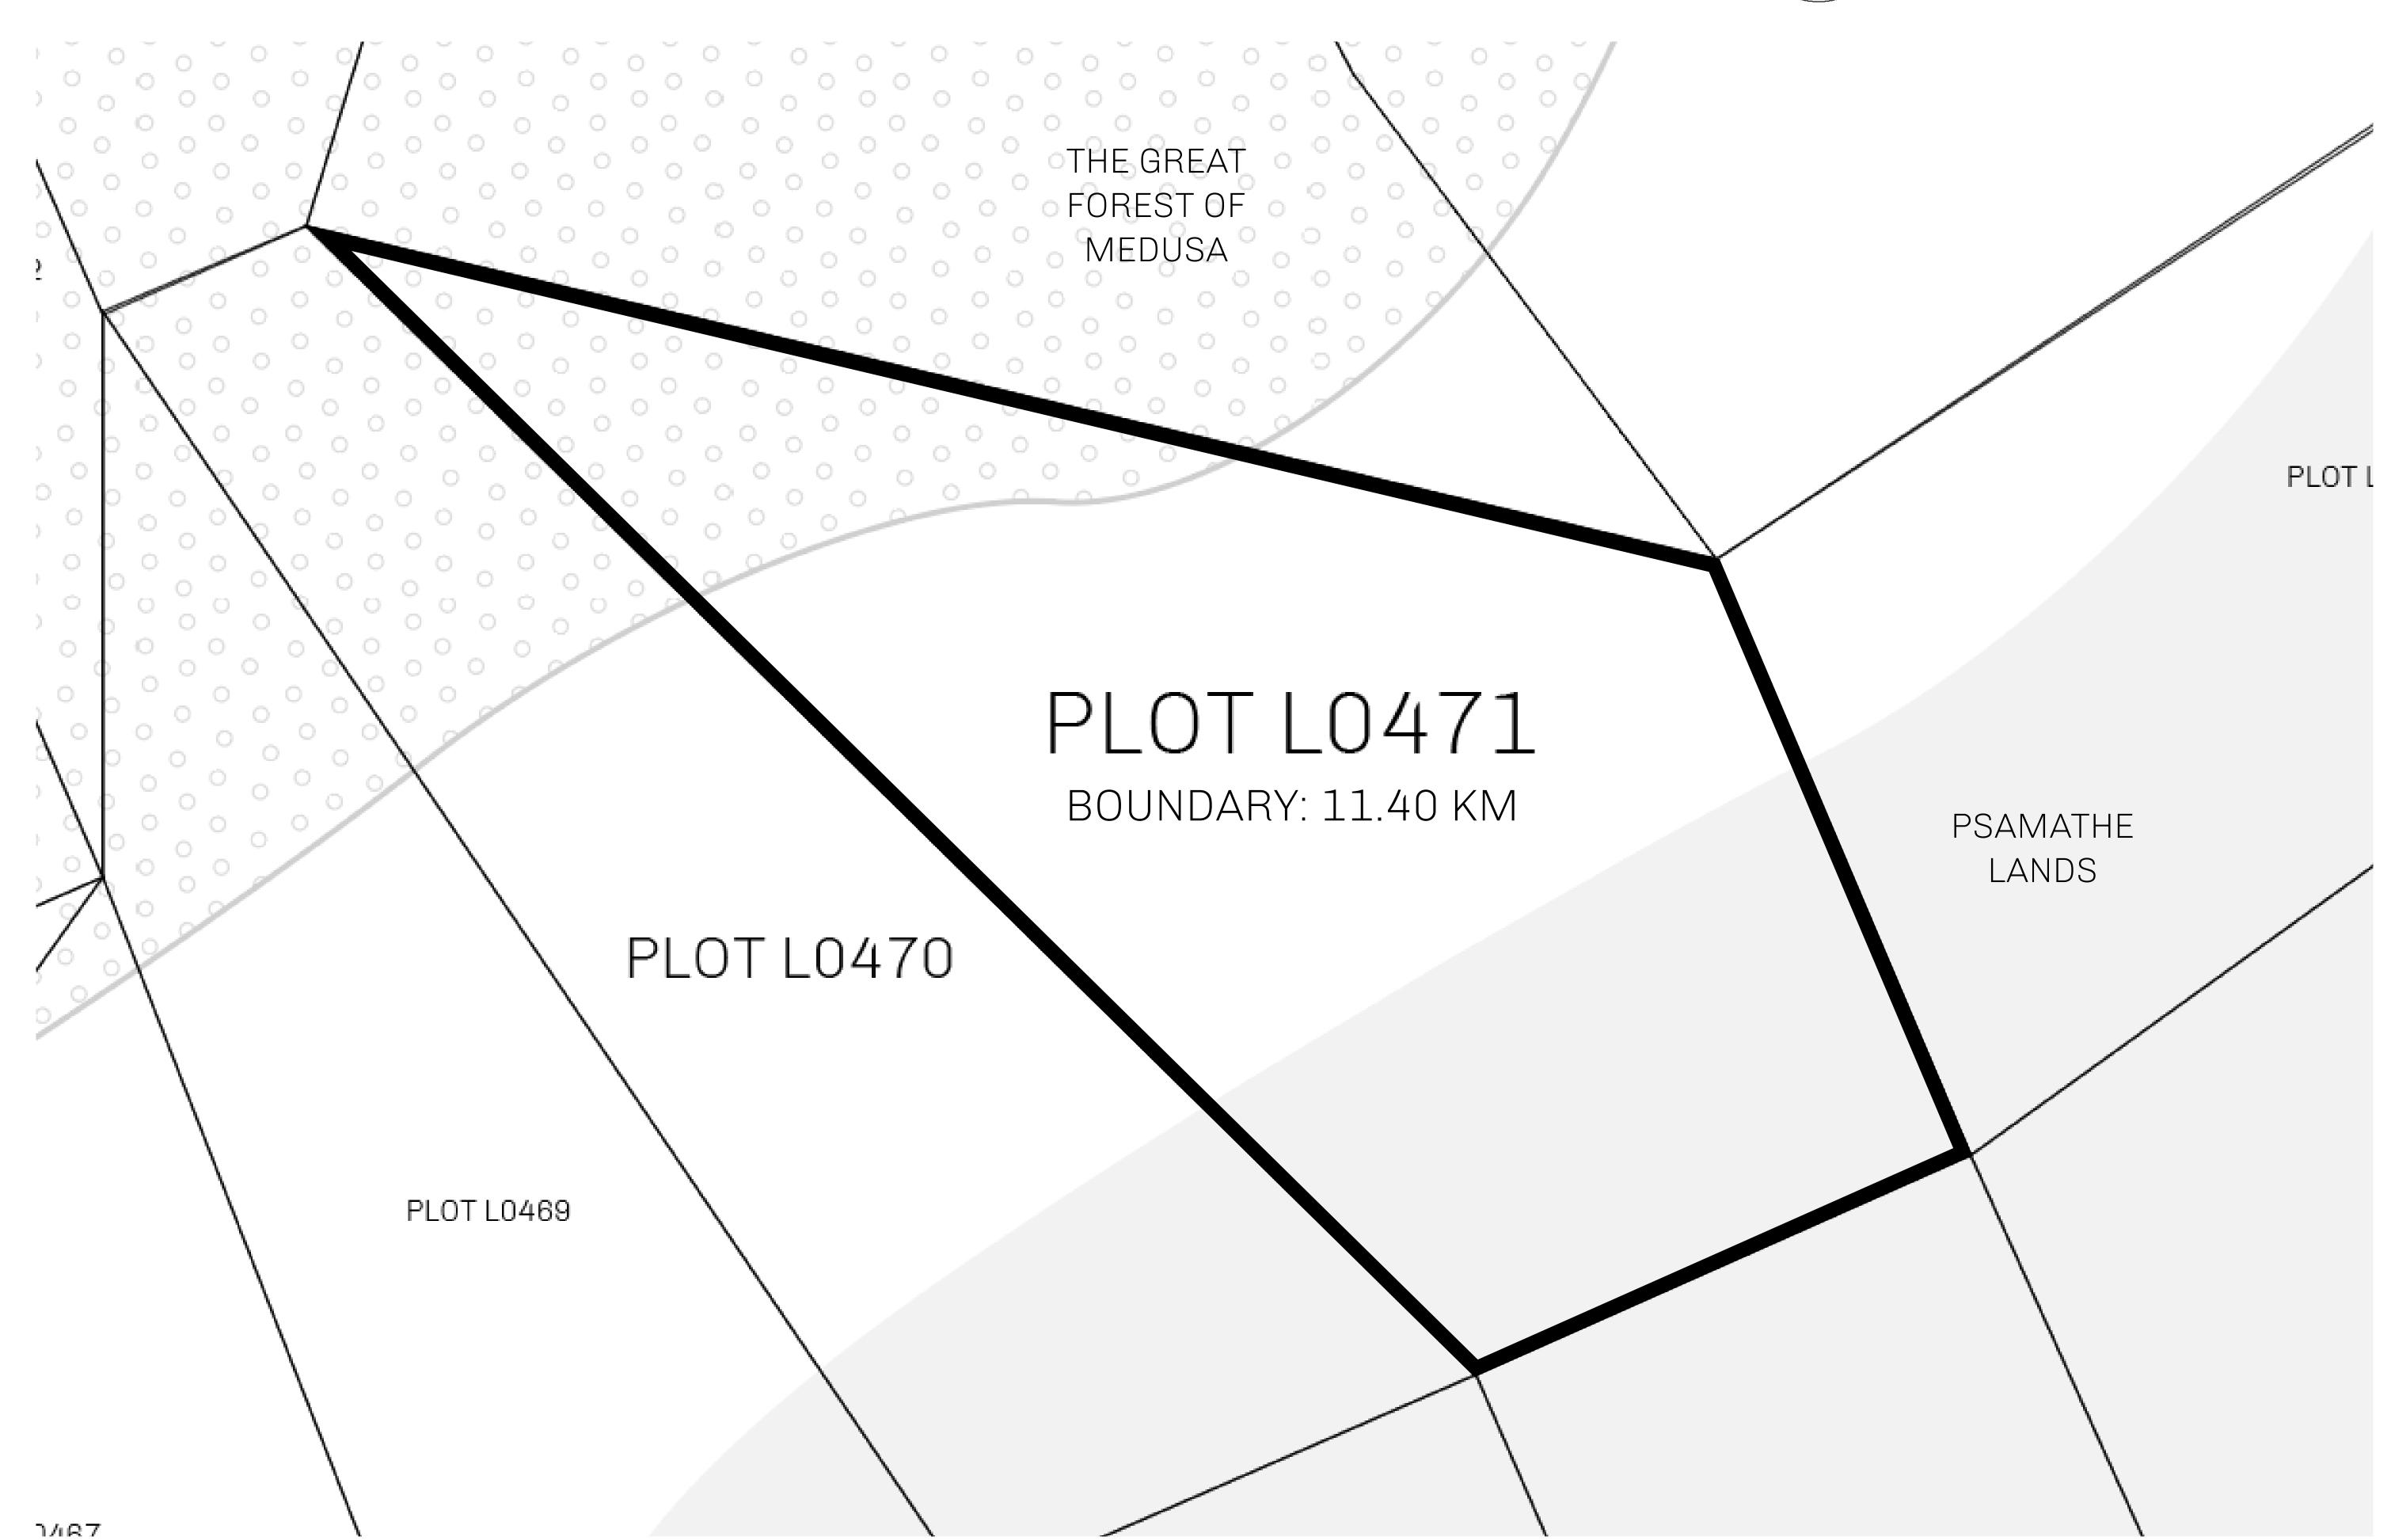

## H.M. LNFT Land Registry

L0471-221121

TITLE NUMBER

ADMINISTRATIVE AREA

THE GREAT EMPIRE

ISSUED 22 November 2021

SCALE 1/50000

OWNER ENTITLEMENT