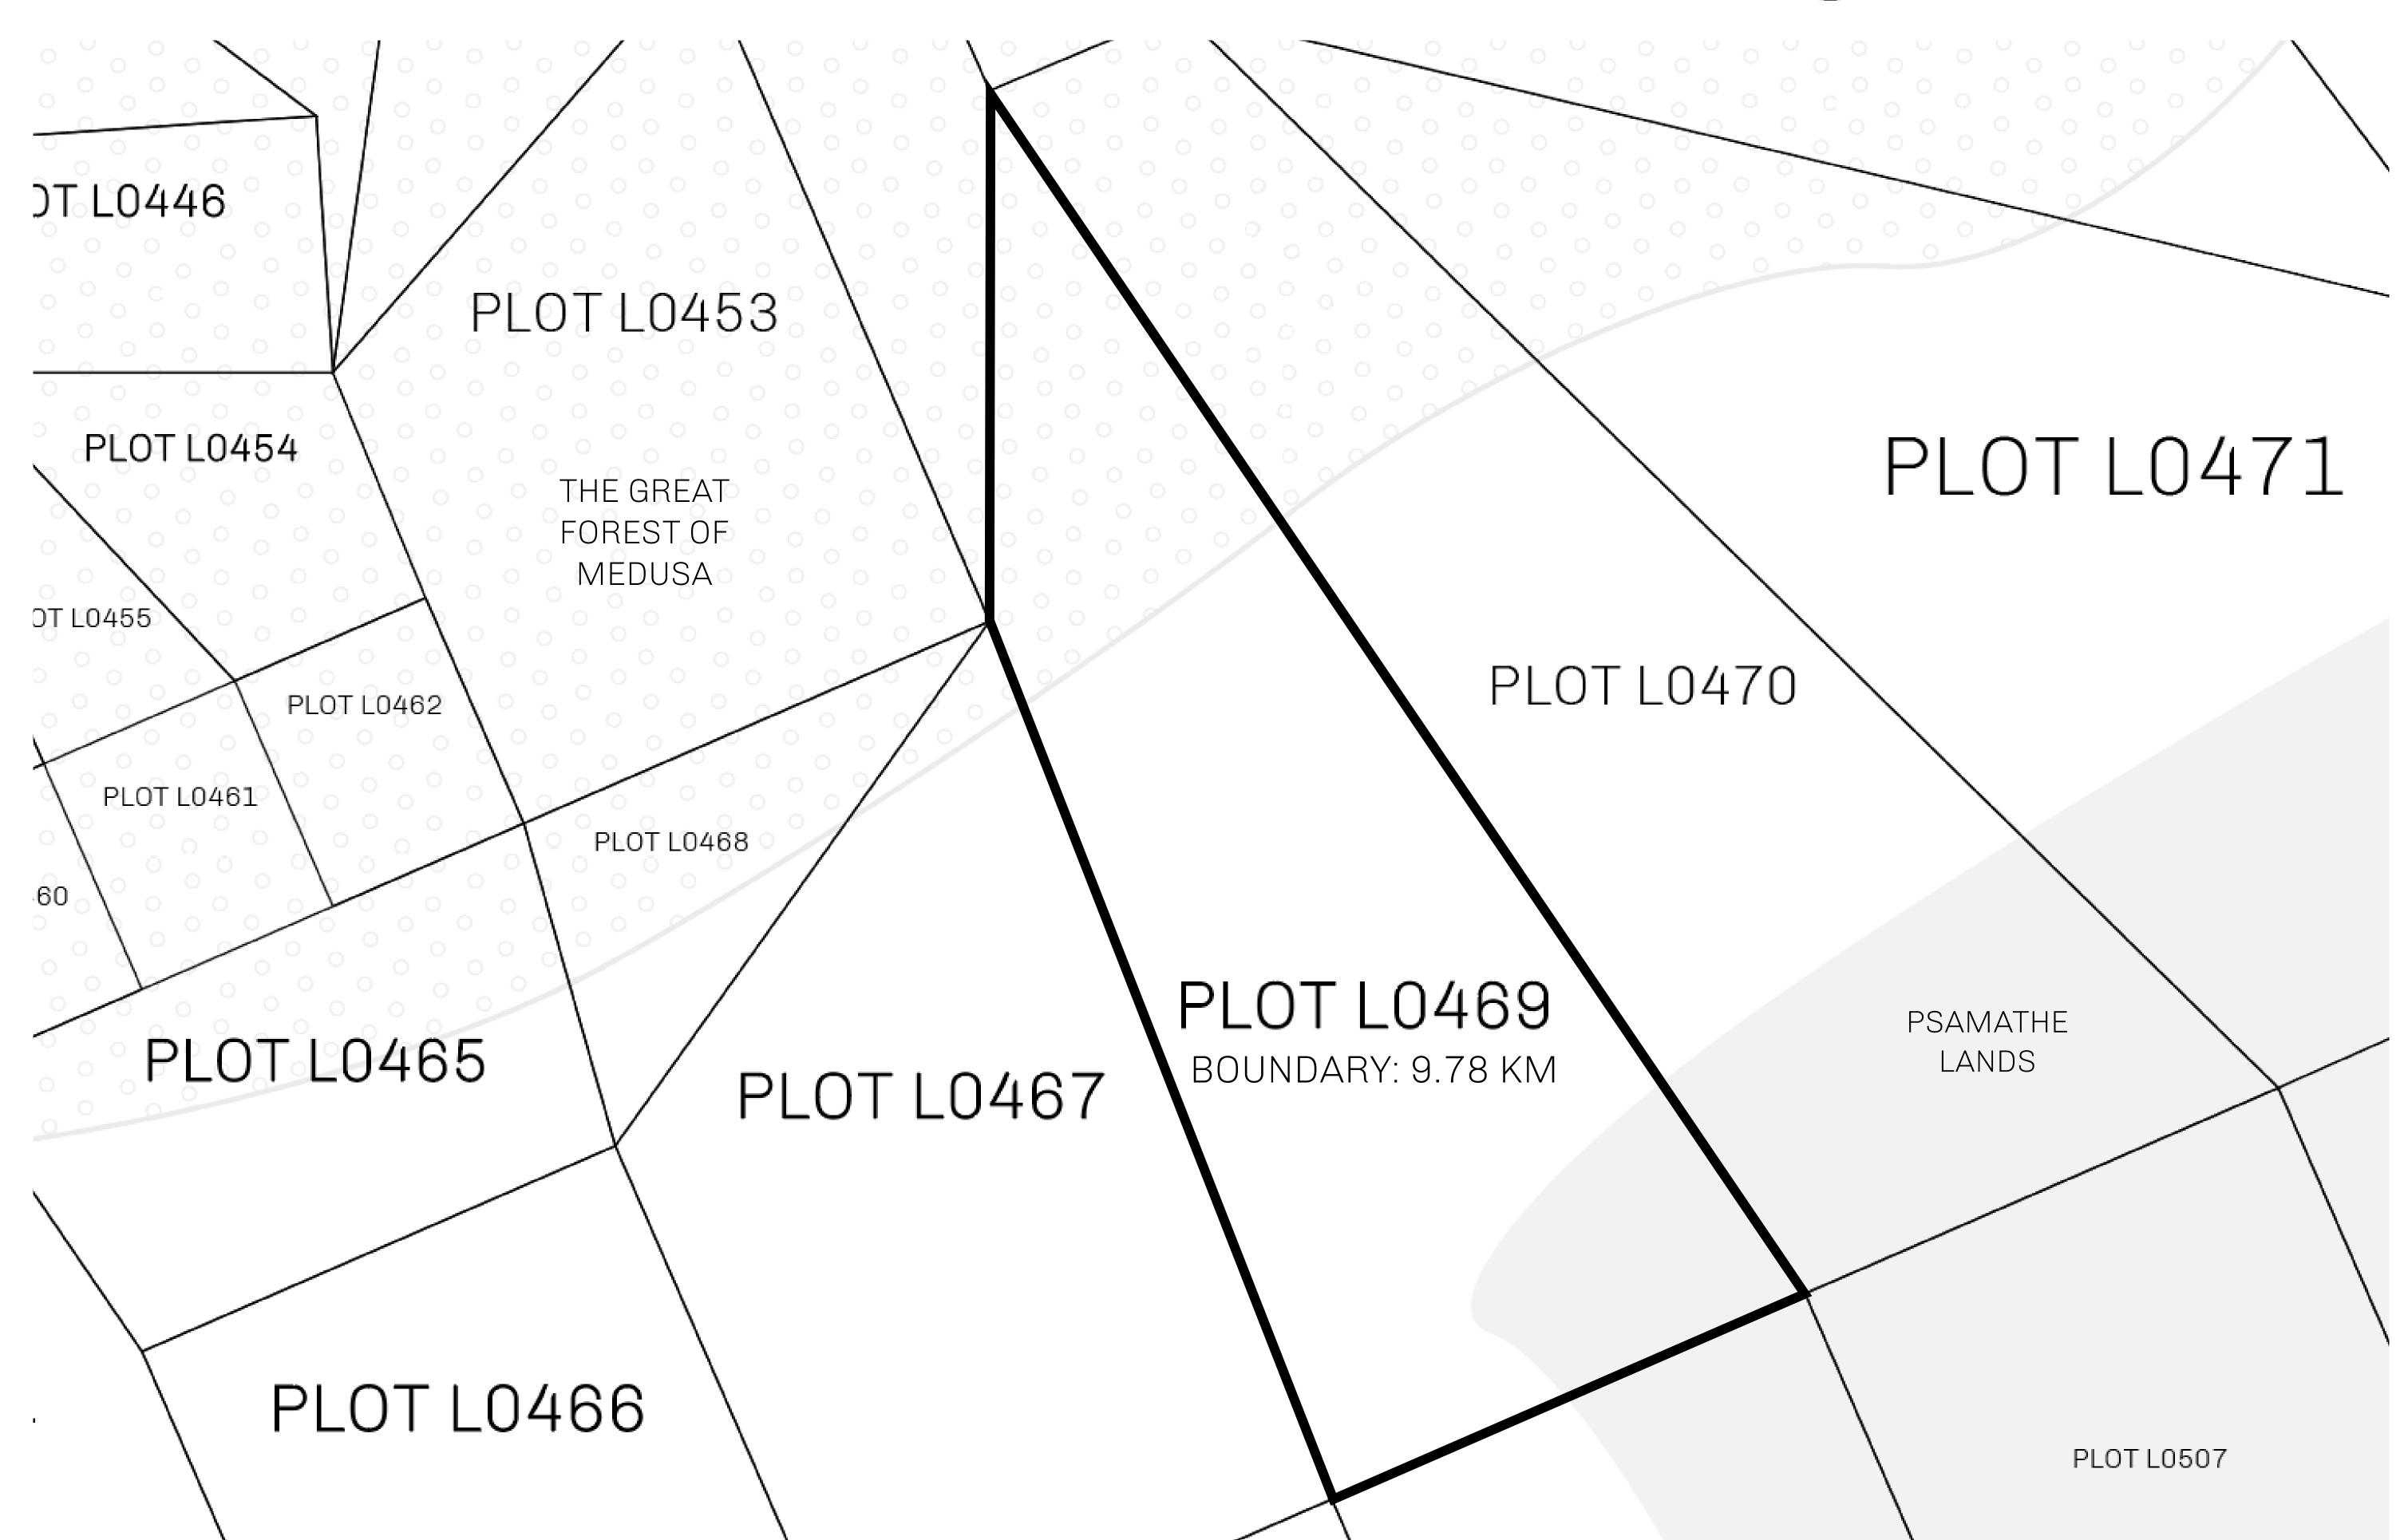

## H.M. LNFT Land Registry

L0469-221121

TITLE NUMBER

ADMINISTRATIVE AREA

THE GREAT EMPIRE

ISSUED 22 November 2021

SCALE 1/50000

OWNER ENTITLEMENT