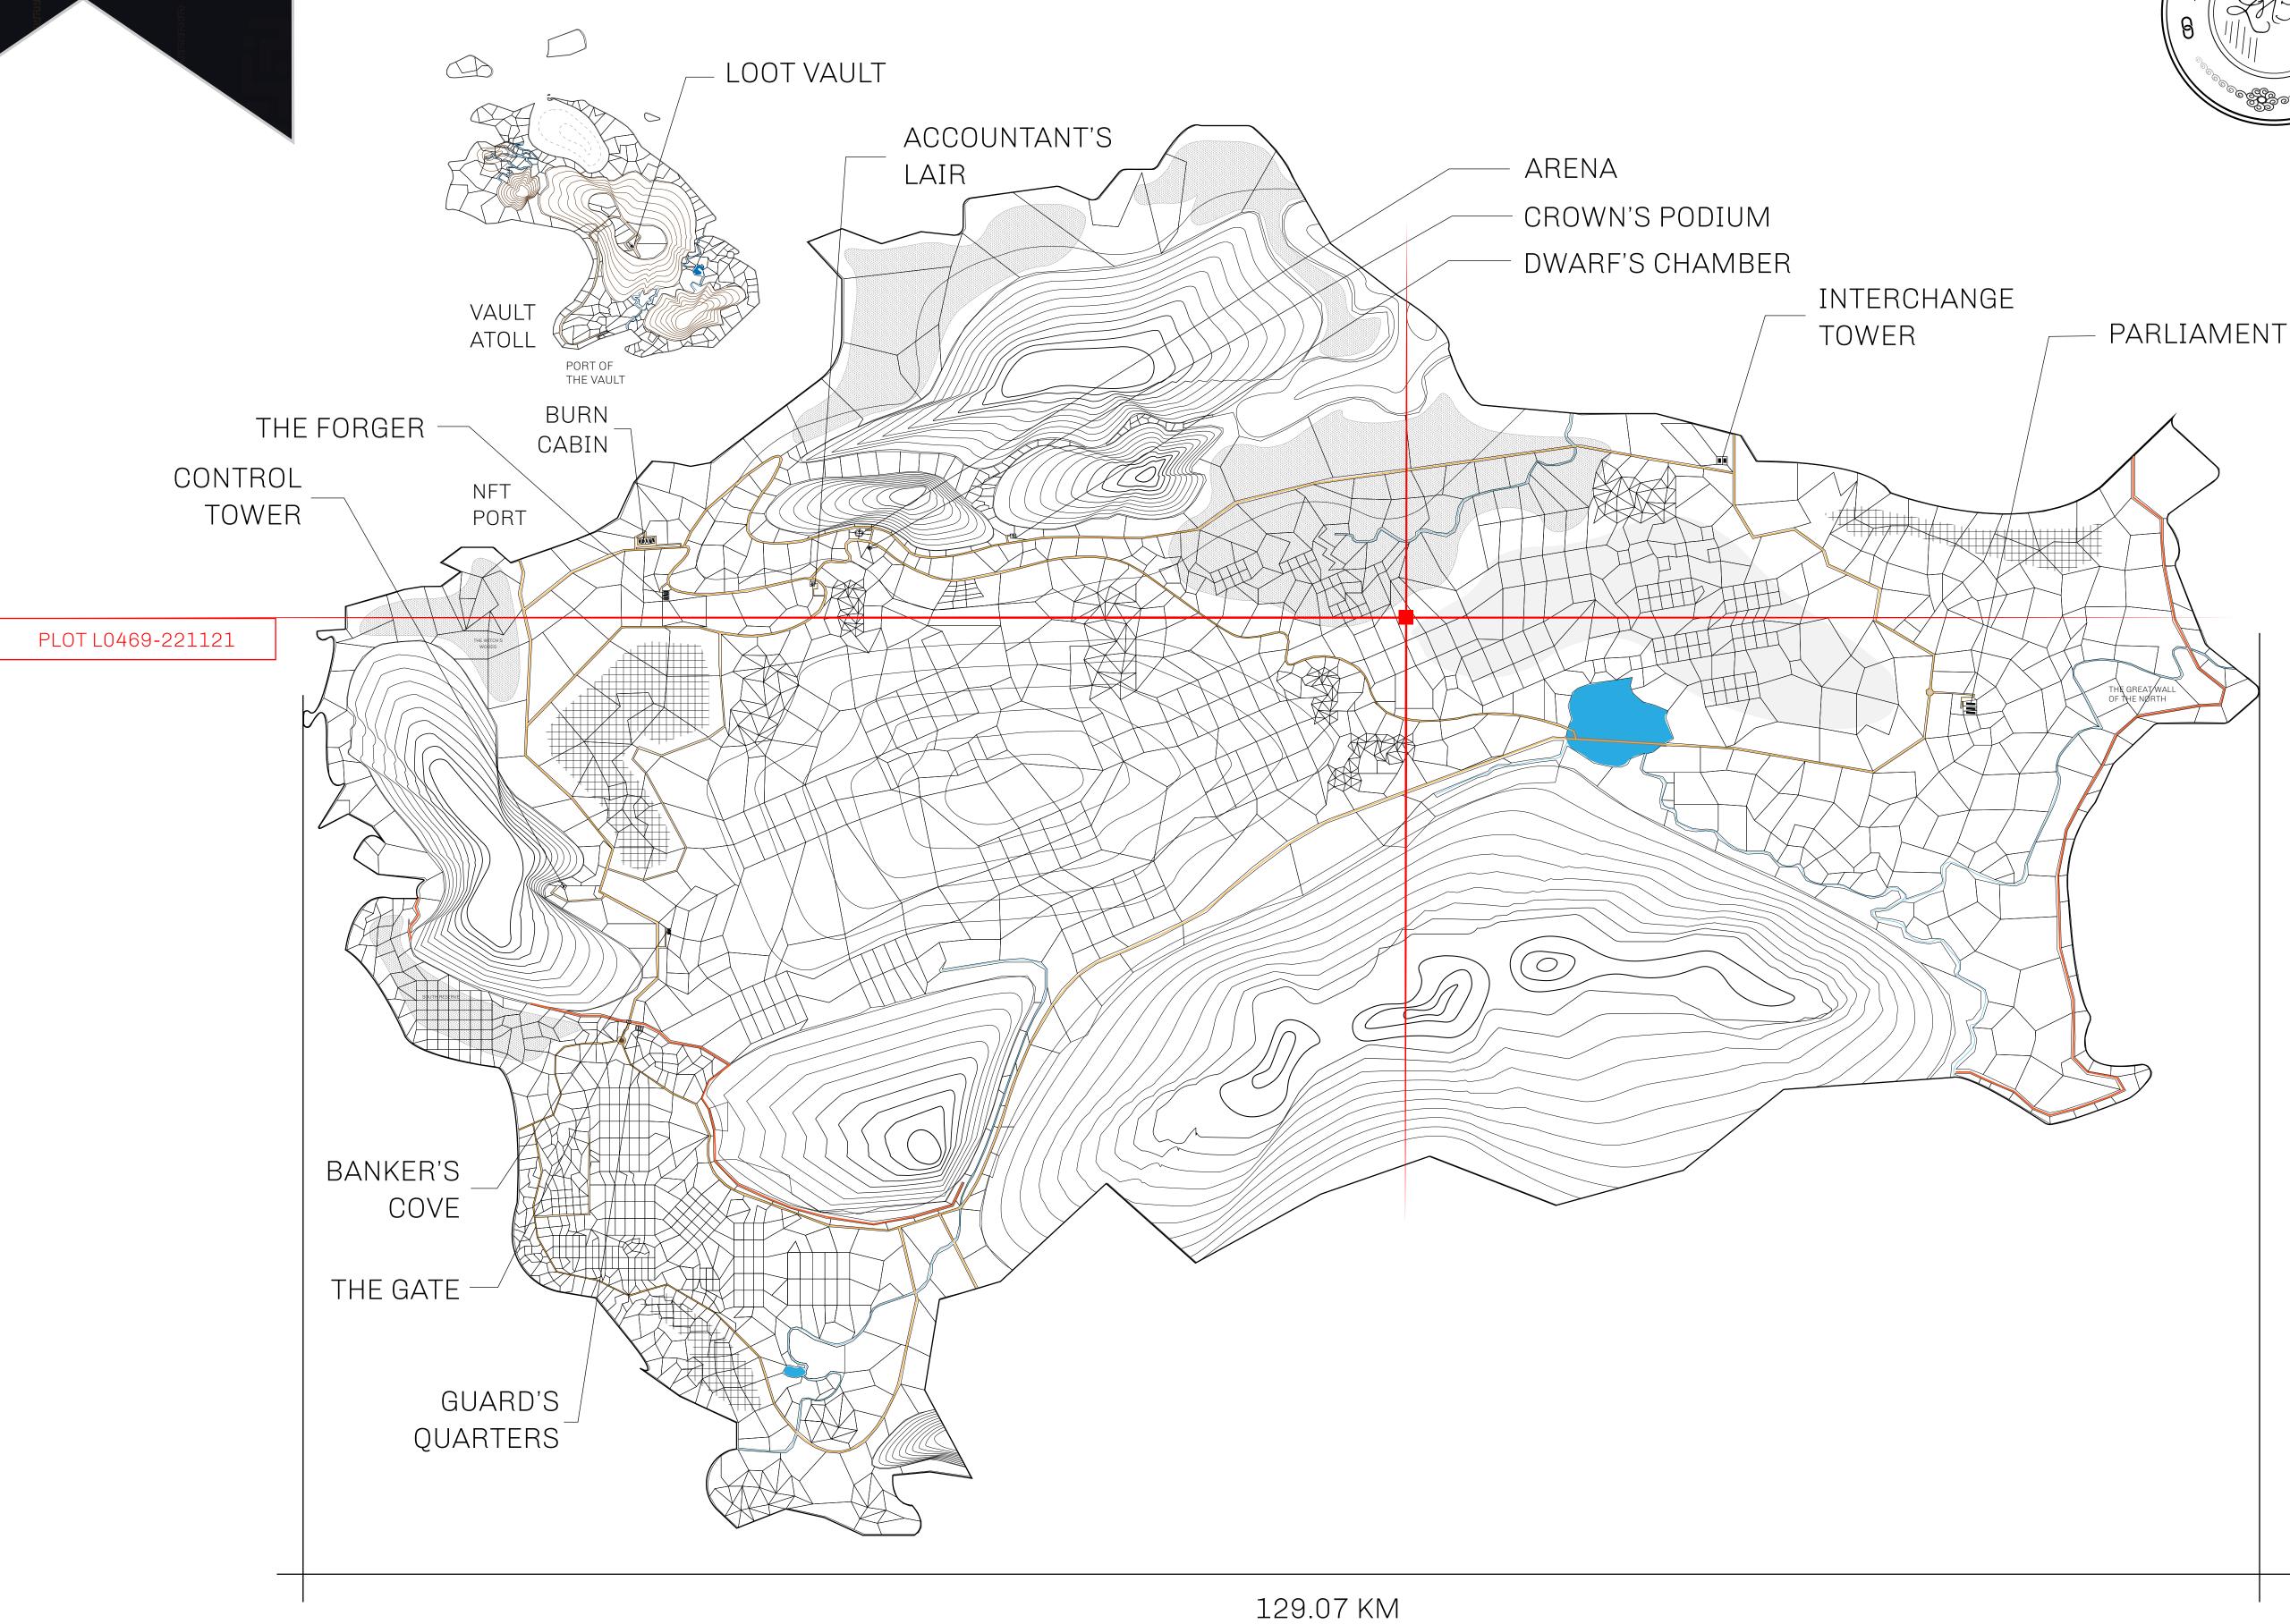

## HER MAJESTY'S GATED WORLD

As an economic and ruling powerhouse, the Great Empire controls the issuance and trade of BUN, LTT, and USDC reward credits. Decisions by its sitting parliamentarians affect Loot NFT World. Following the last war, border controls are tight and only invitees can enter. Each Sunday, all eyes focus on the Arena and the Crown's Podium, where battle-bidding auctions rage. The battle pit is not for the fainthearted and strategy plays a crucial role in winning.

## **GEOGRAPHY**

COASTLINE 462.64 KM (287.47 MILES)

BORDERS OCEAN, ROYAUME DE SATOSHI, X BY SL & TERRITORIO LTT ST

HIGHEST POINT MOUNT ARES +8120 M

LOWEST POINT NFT PORT 0 M

PLOTS 2284 SCALE 1:50000

## H.M. LNFT Land Registry

L0469-221121

TITLE NUMBER

ADMINISTRATIVE AREA

THE GREAT EMPIRE

ISSUED 22 November 2021

SCALE 1/50000

OWNER ENTITLEMENT