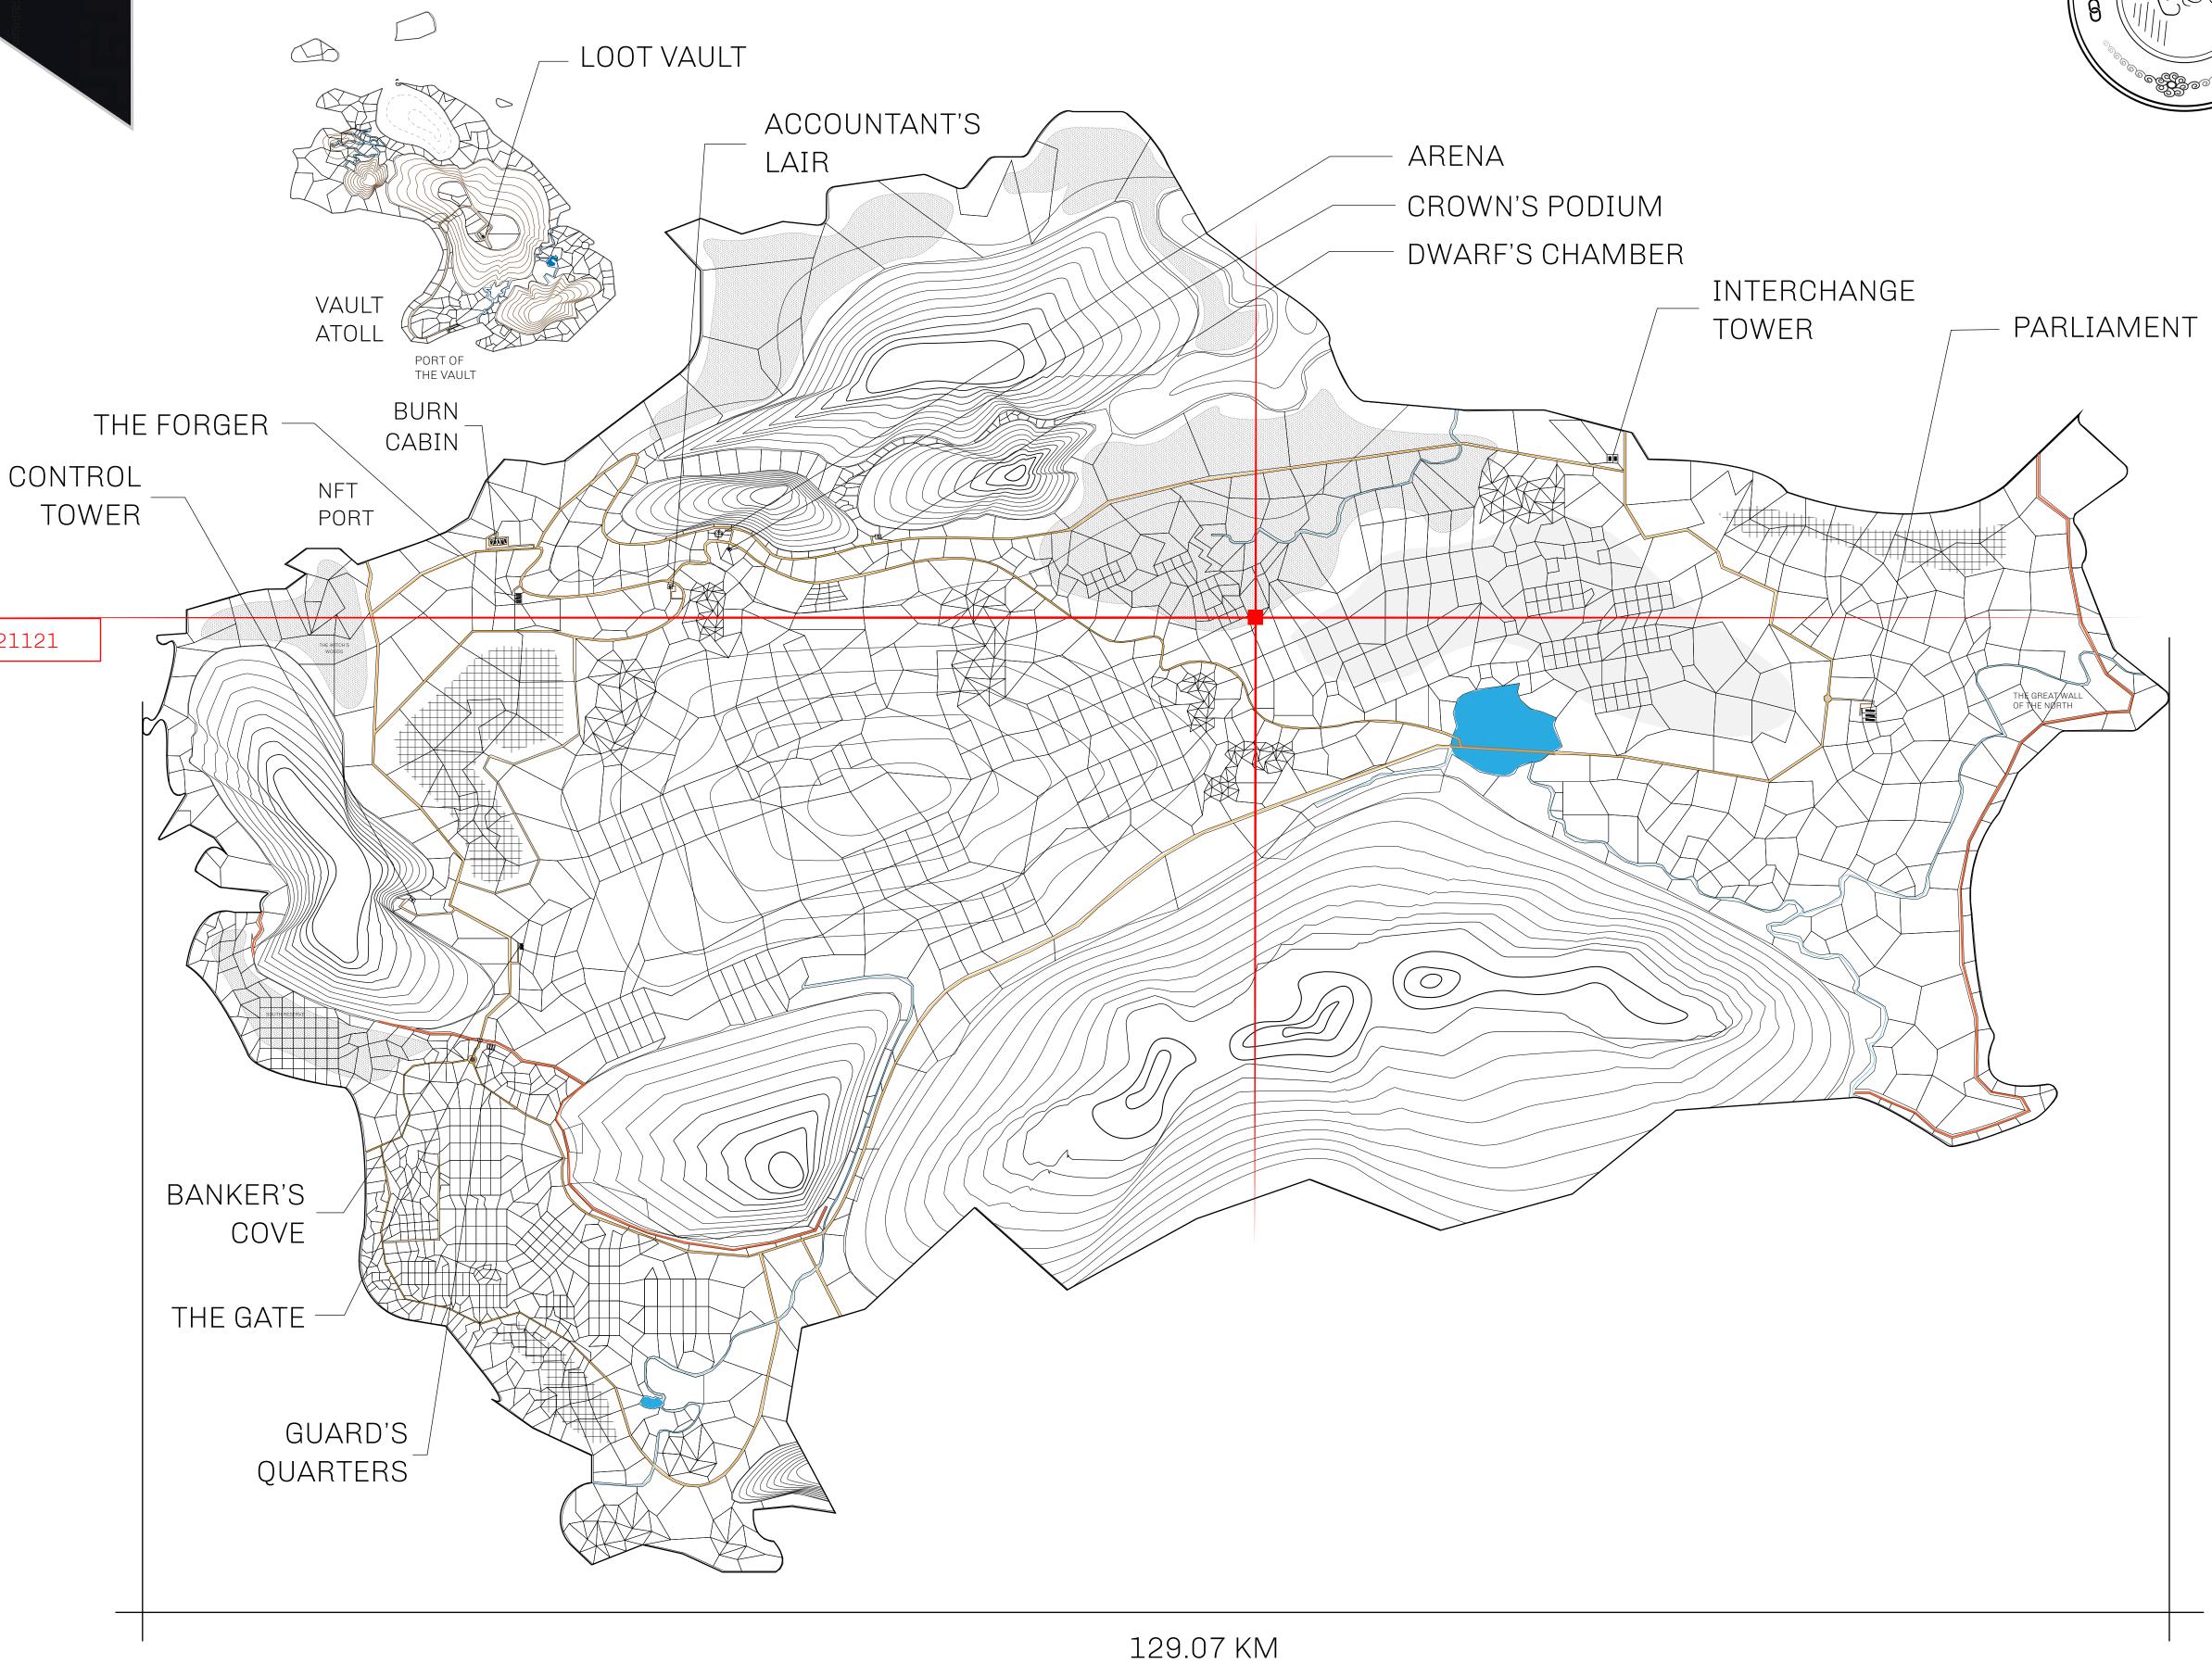

## HER MAJESTY'S GATED WORLD

As an economic and ruling powerhouse, the Great Empire controls the issuance and trade of BUN, LTT, and USDC reward credits. Decisions by its sitting parliamentarians affect Loot NFT World. Following the last war, border controls are tight and only invitees can enter. Each Sunday, all eyes focus on the Arena and the Crown's Podium, where battle-bidding auctions rage. The battle pit is not for the fainthearted and strategy plays a crucial role in winning.

## **GEOGRAPHY**

COASTLINE 462.64 KM (287.47 MILES)

BORDERS OCEAN, ROYAUME DE SATOSHI, X BY SL & TERRITORIO LTT ST

HIGHEST POINT MOUNT ARES +8120 M

LOWEST POINT NFT PORT 0 M

PLOTS 2284 SCALE 1:50000

## H.M. LNFT Land Registry

TITLE NUMBER

L0468-221121

ADMINISTRATIVE AREA

THE GREAT EMPIRE

**22 November 2021** ISSUED

SCALE **1/50000** 

OWNER ENTITLEMENT