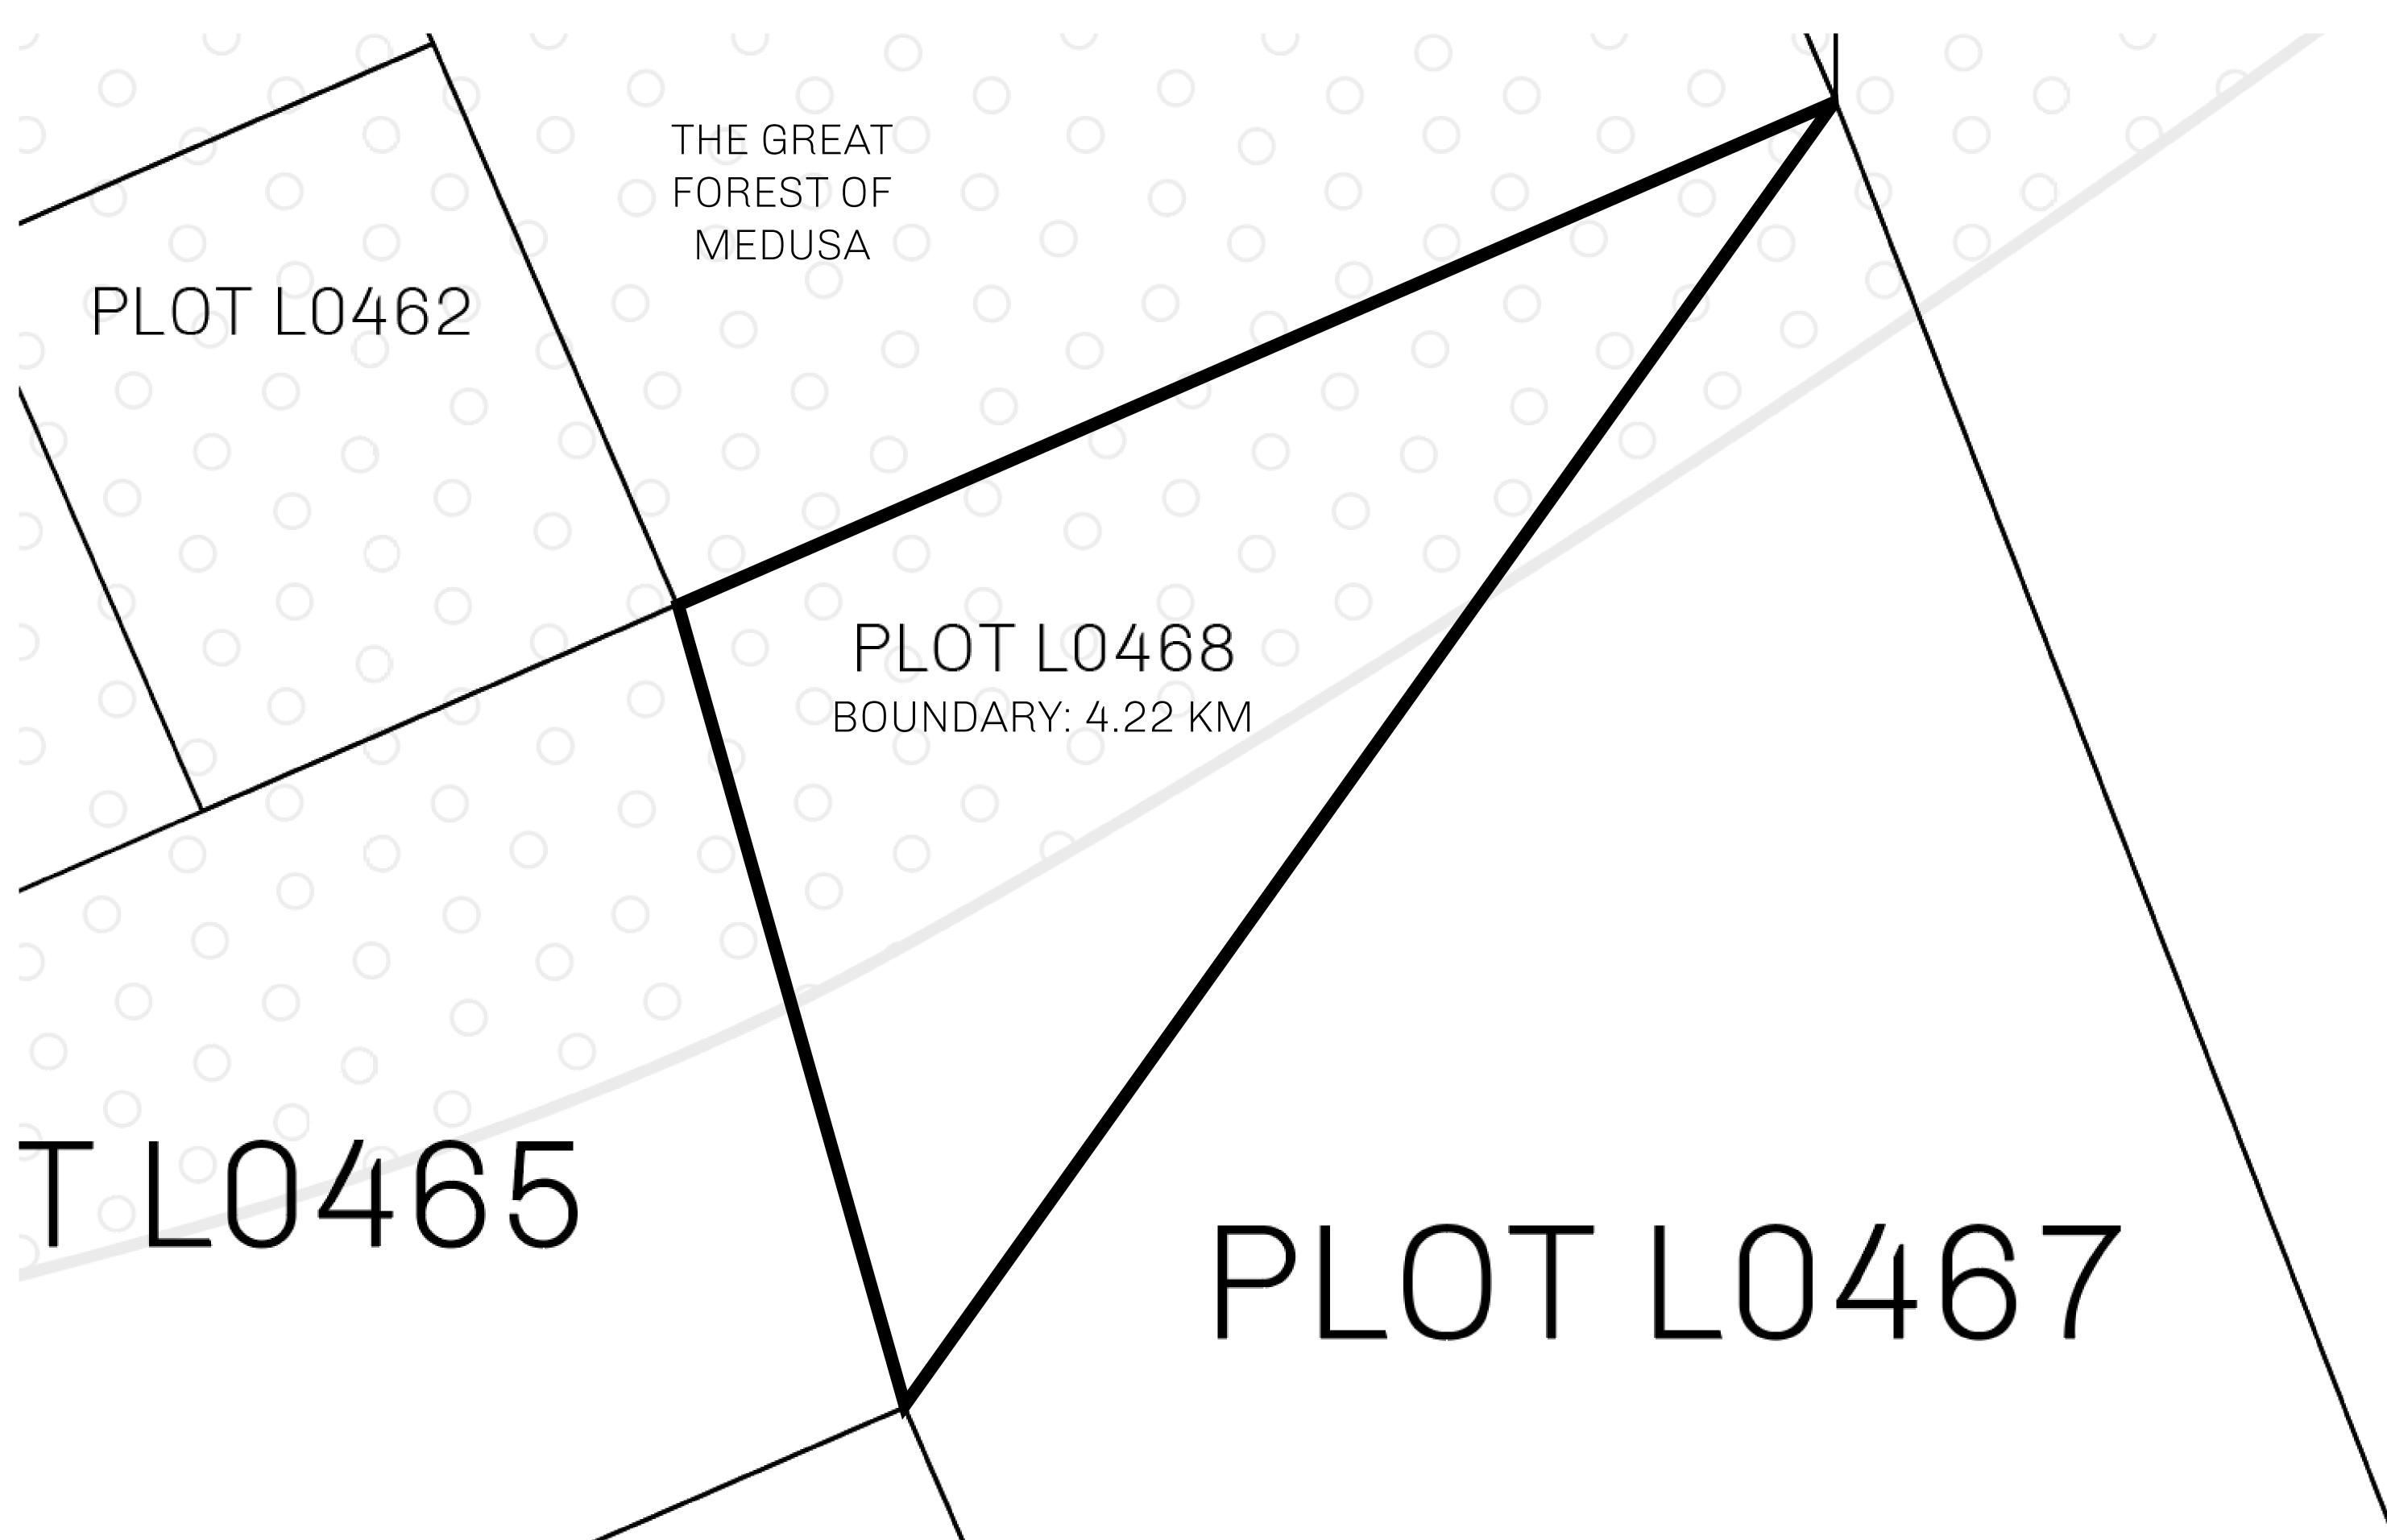

## LOOT NFT WORLD

PLOT L0468-221121

## H.M. LNFT Land Registry

TITLE NUMBER

L0468-221121

ADMINISTRATIVE AREA

THE GREAT EMPIRE

**22 November 2021** ISSUED

SCALE **1/50000** 

OWNER ENTITLEMENT