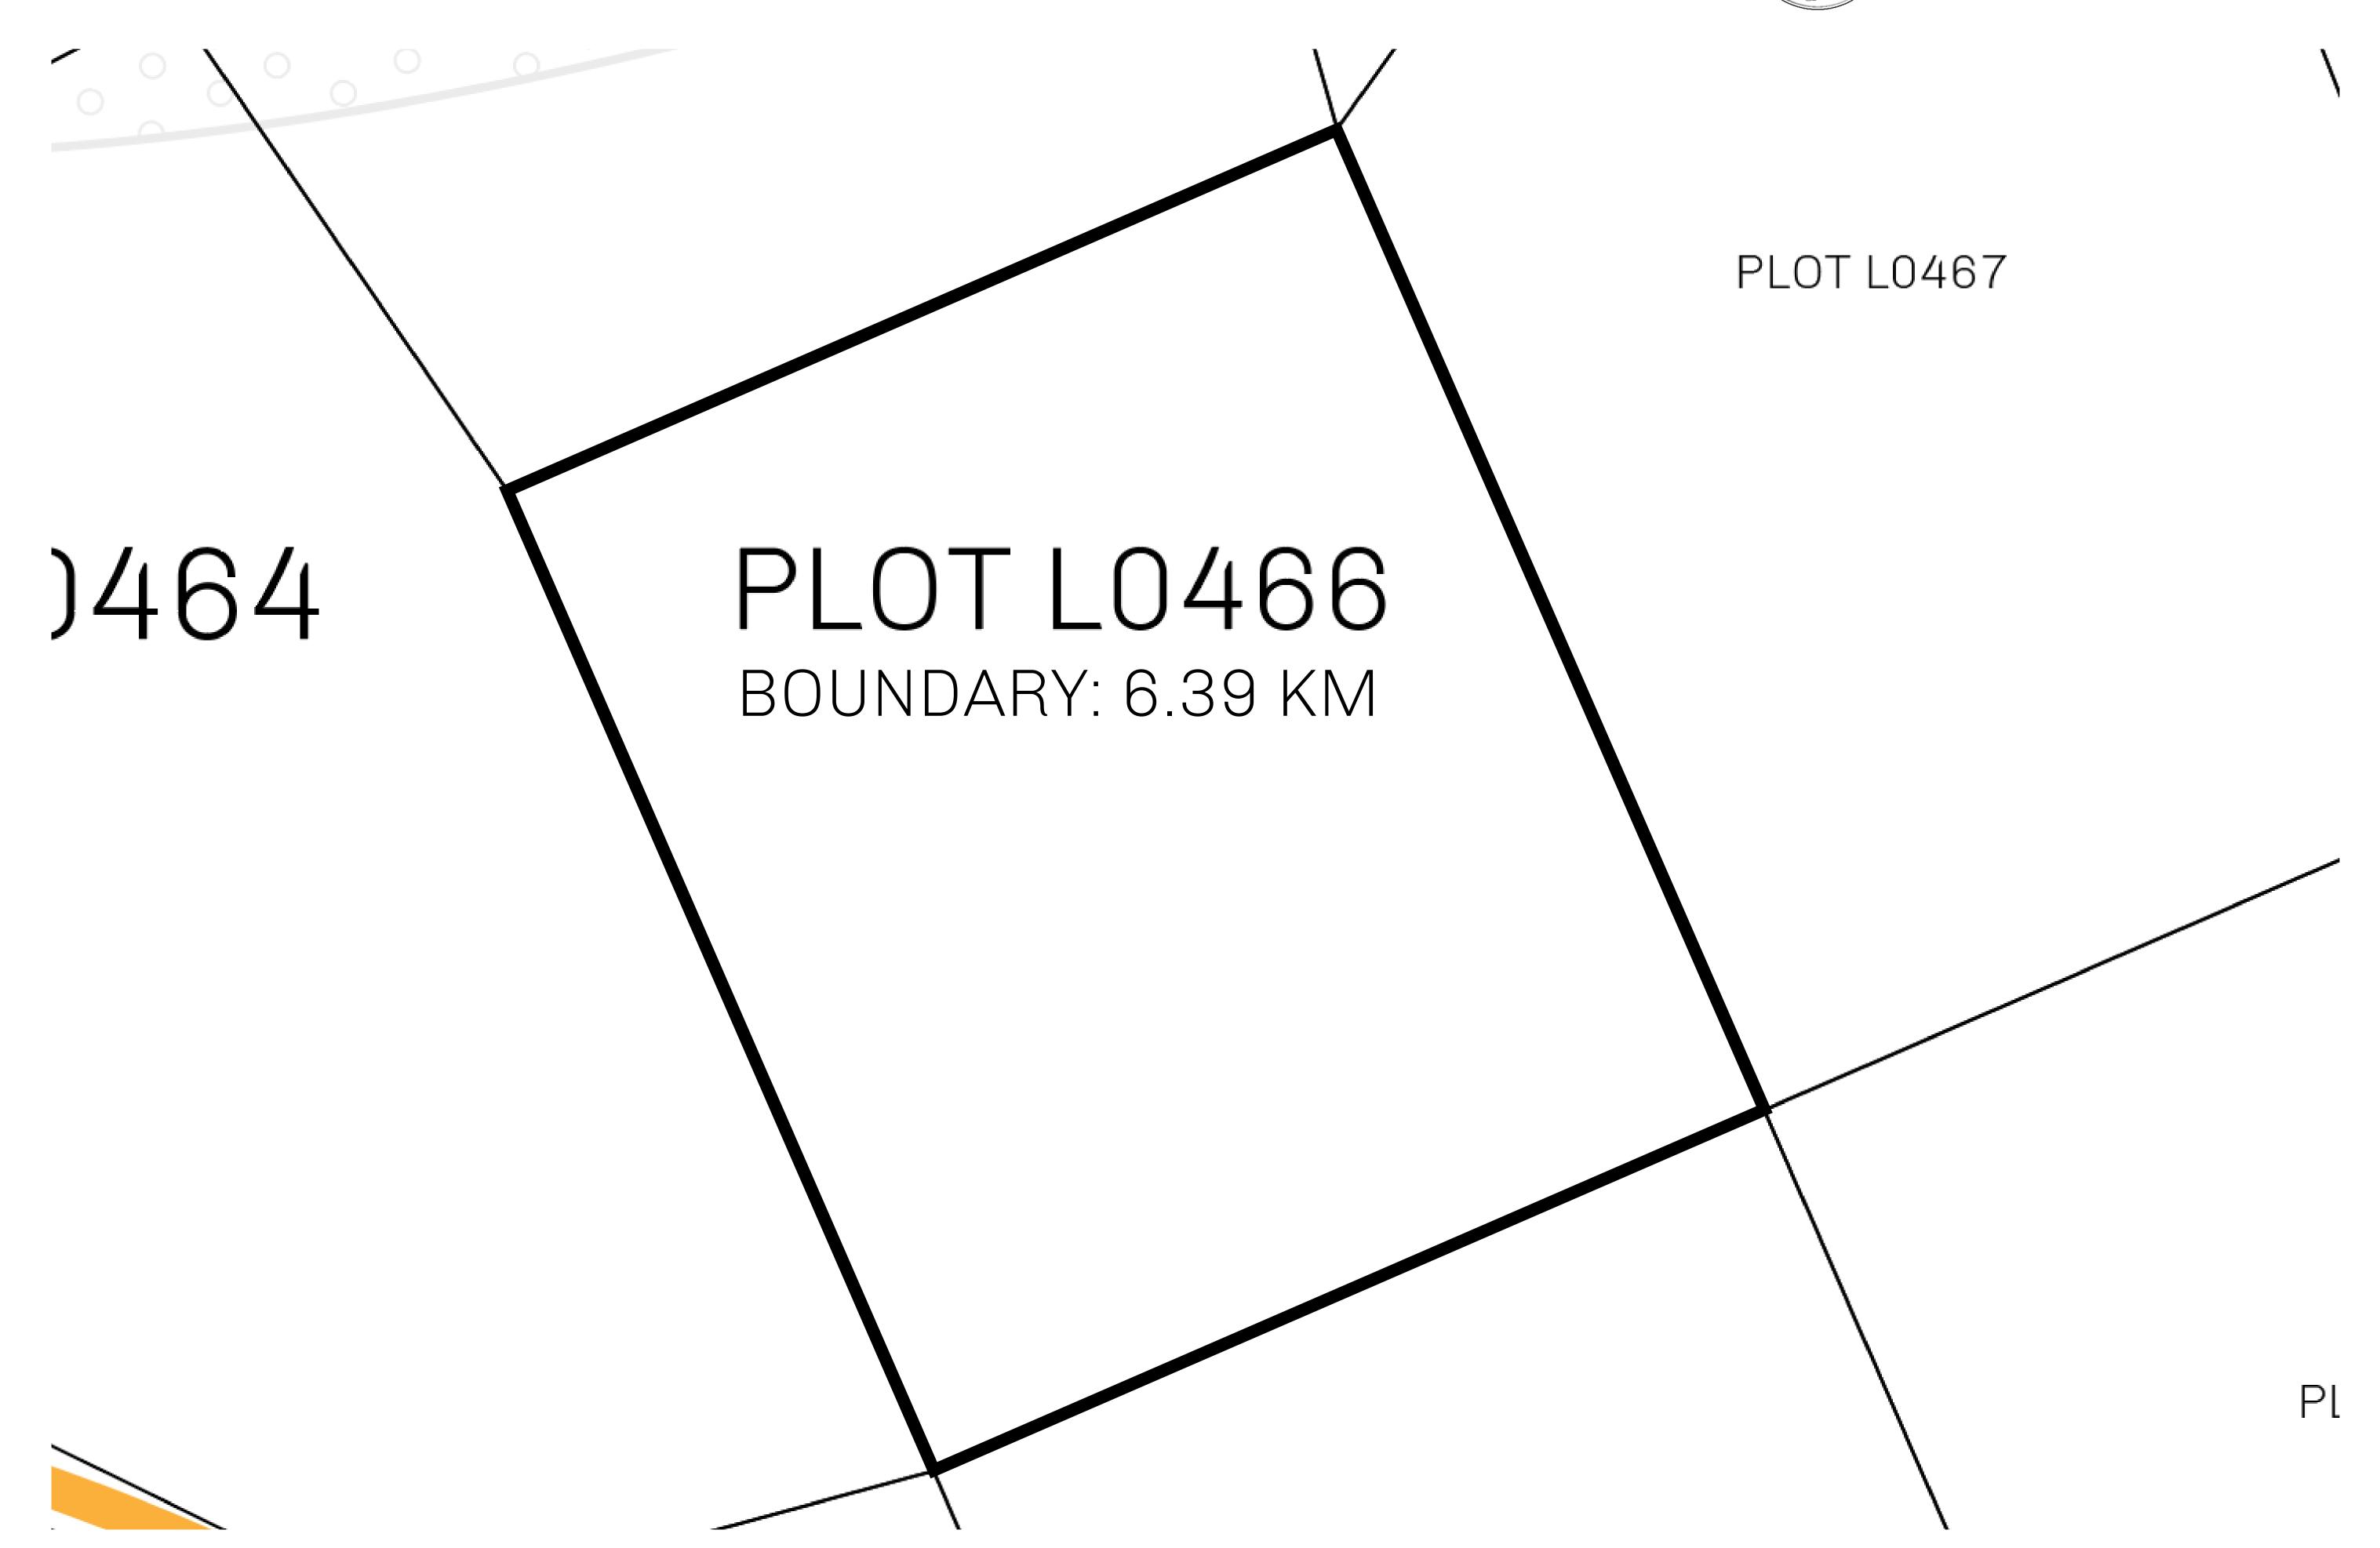

## GEOGRAPHY

COASTLINE 462.64 KM (287.47 MILES)

BORDERS OCEAN, ROYAUME DE SATOSHI, X BY SL & TERRITORIO LTT ST

HIGHEST POINT MOUNT ARES +8120 M

LOWEST POINT NFT PORT 0 M

PLOTS 2284 SCALE 1:50000

## H.M. LNFT Land Registry

TITLE NUMBER

L0466-221121

ADMINISTRATIVE AREA

THE GREAT EMPIRE

ISSUED 22 November 2021

SCALE **1/50000** 

OWNER ENTITLEMENT