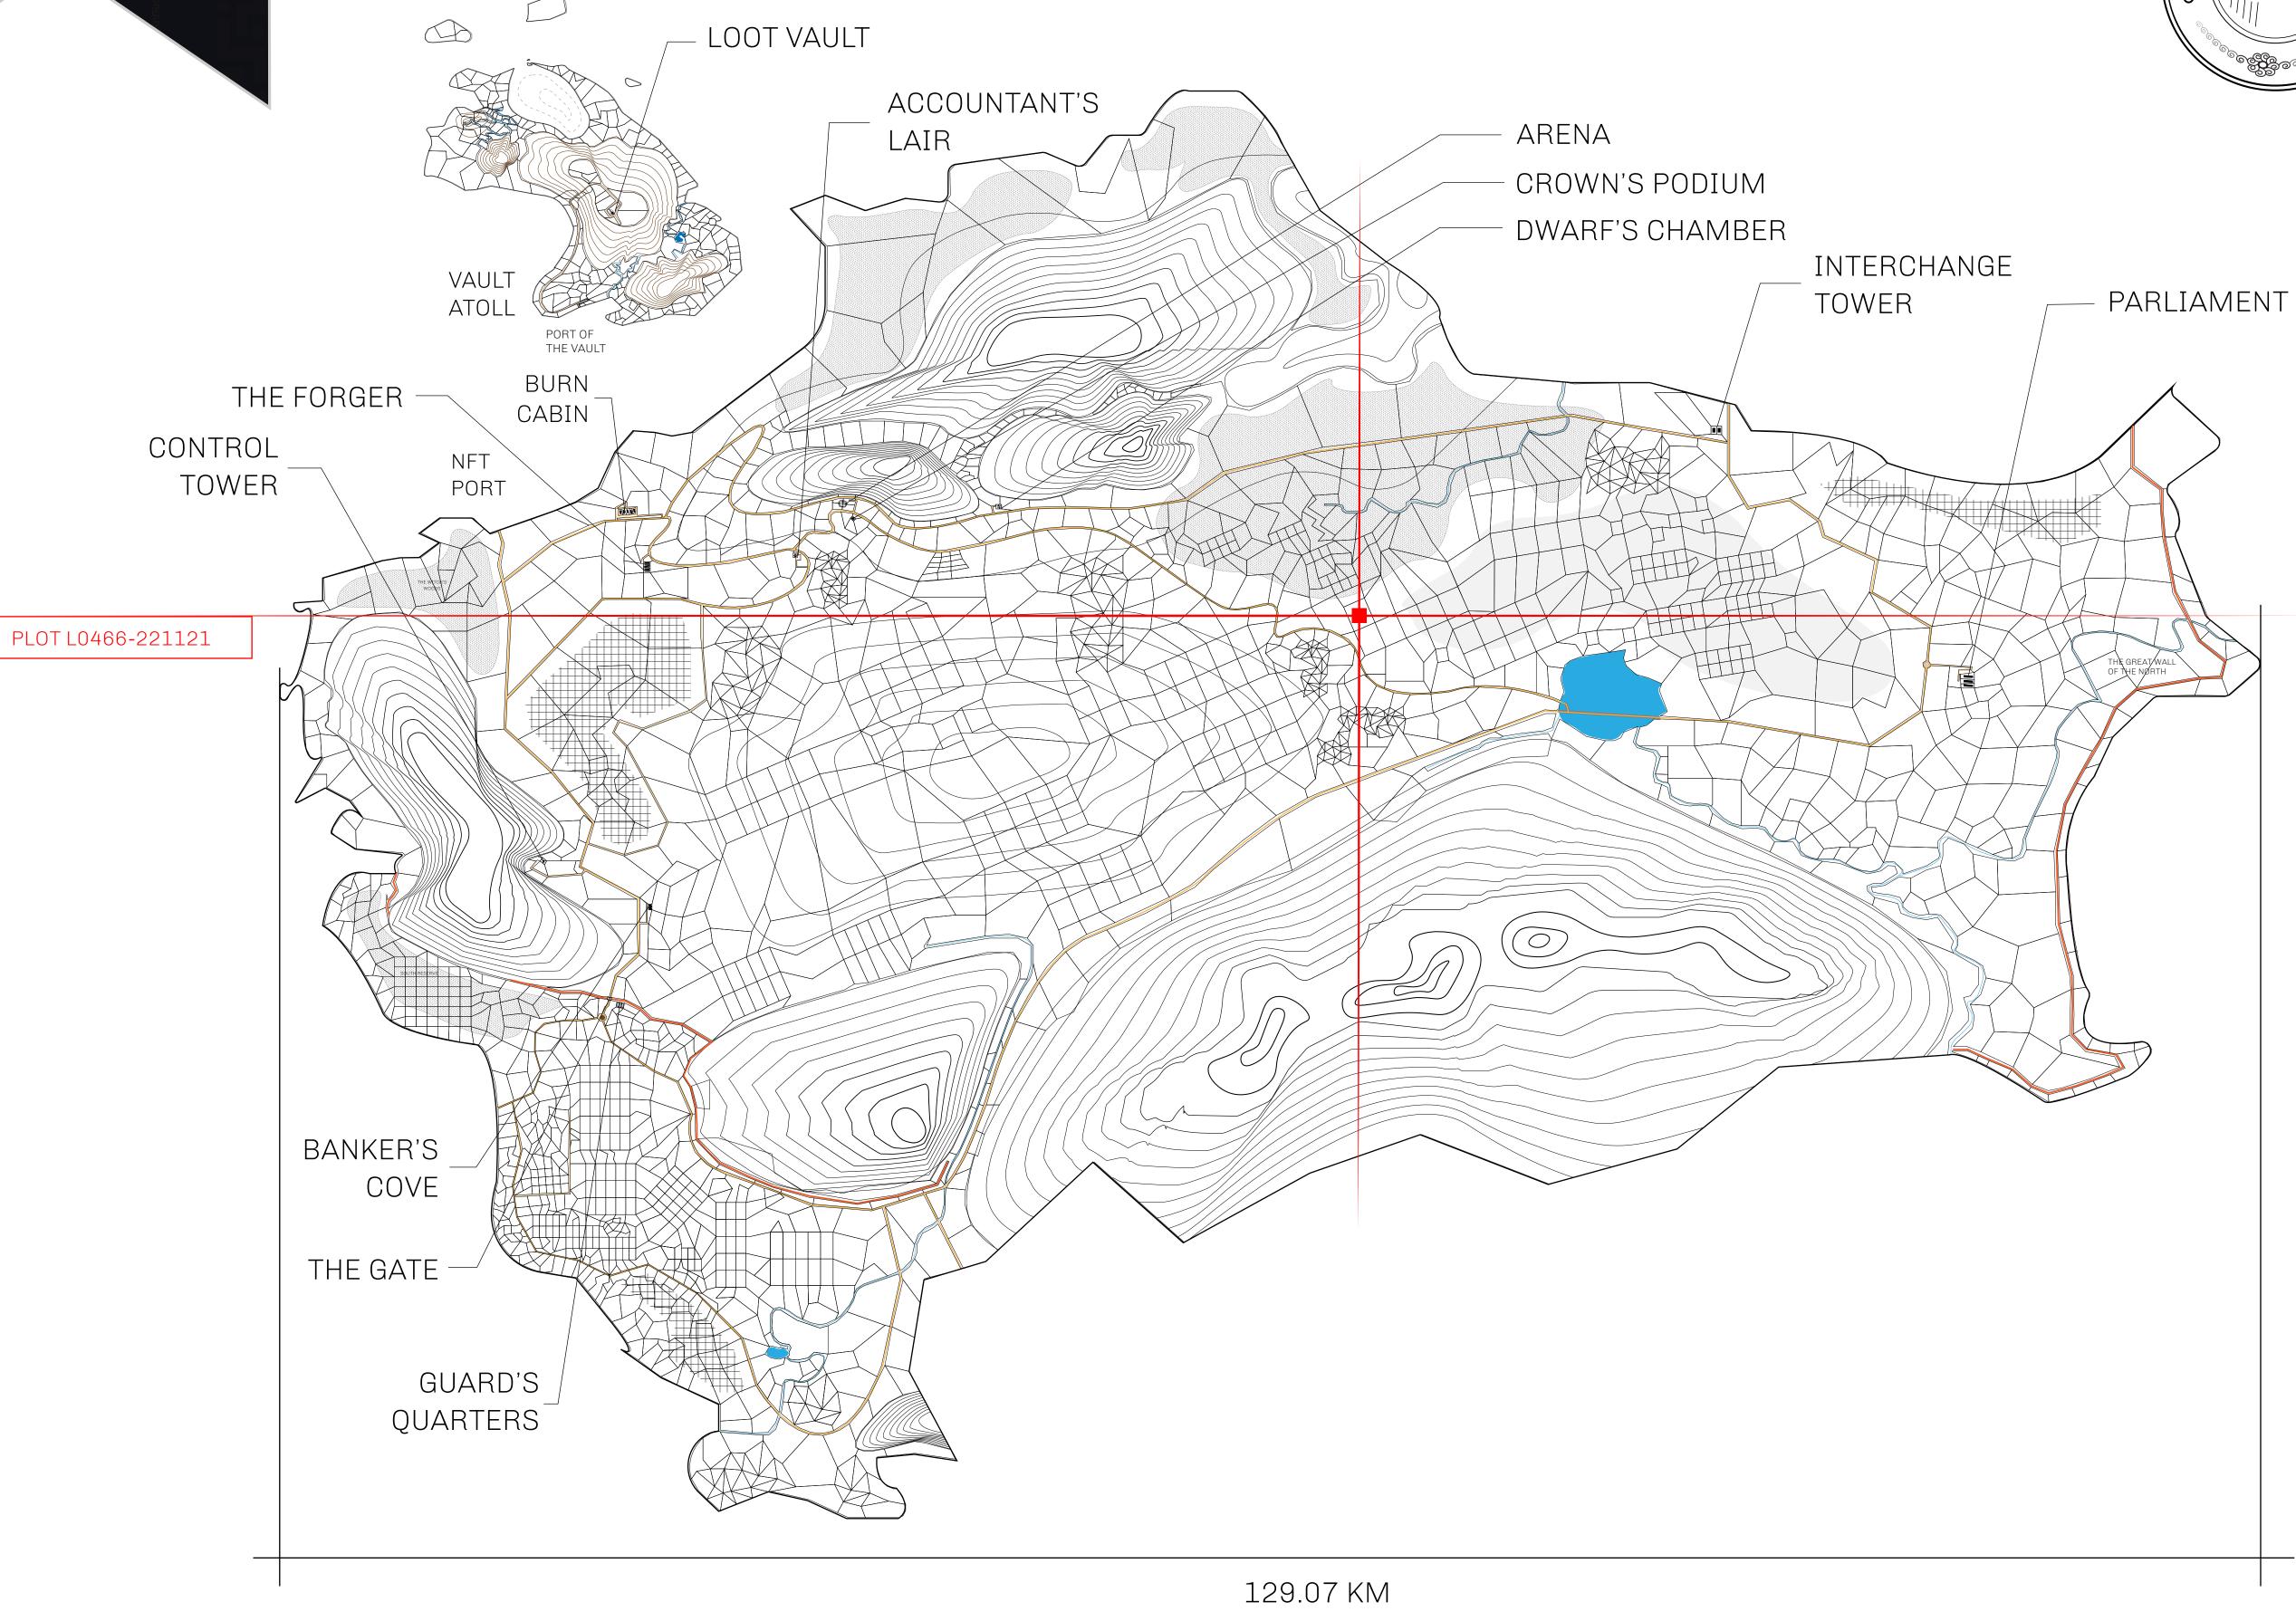

## GEOGRAPHY

COASTLINE 462.64 KM (287.47 MILES)

BORDERS OCEAN, ROYAUME DE SATOSHI, X BY SL & TERRITORIO LTT ST

HIGHEST POINT MOUNT ARES +8120 M

LOWEST POINT NFT PORT 0 M

PLOTS 2284 SCALE 1:50000

## H.M. LNFT Land Registry

TITLE NUMBER

L0466-221121

ADMINISTRATIVE AREA

THE GREAT EMPIRE

ISSUED 22 November 2021

SCALE **1/50000** 

OWNER ENTITLEMENT