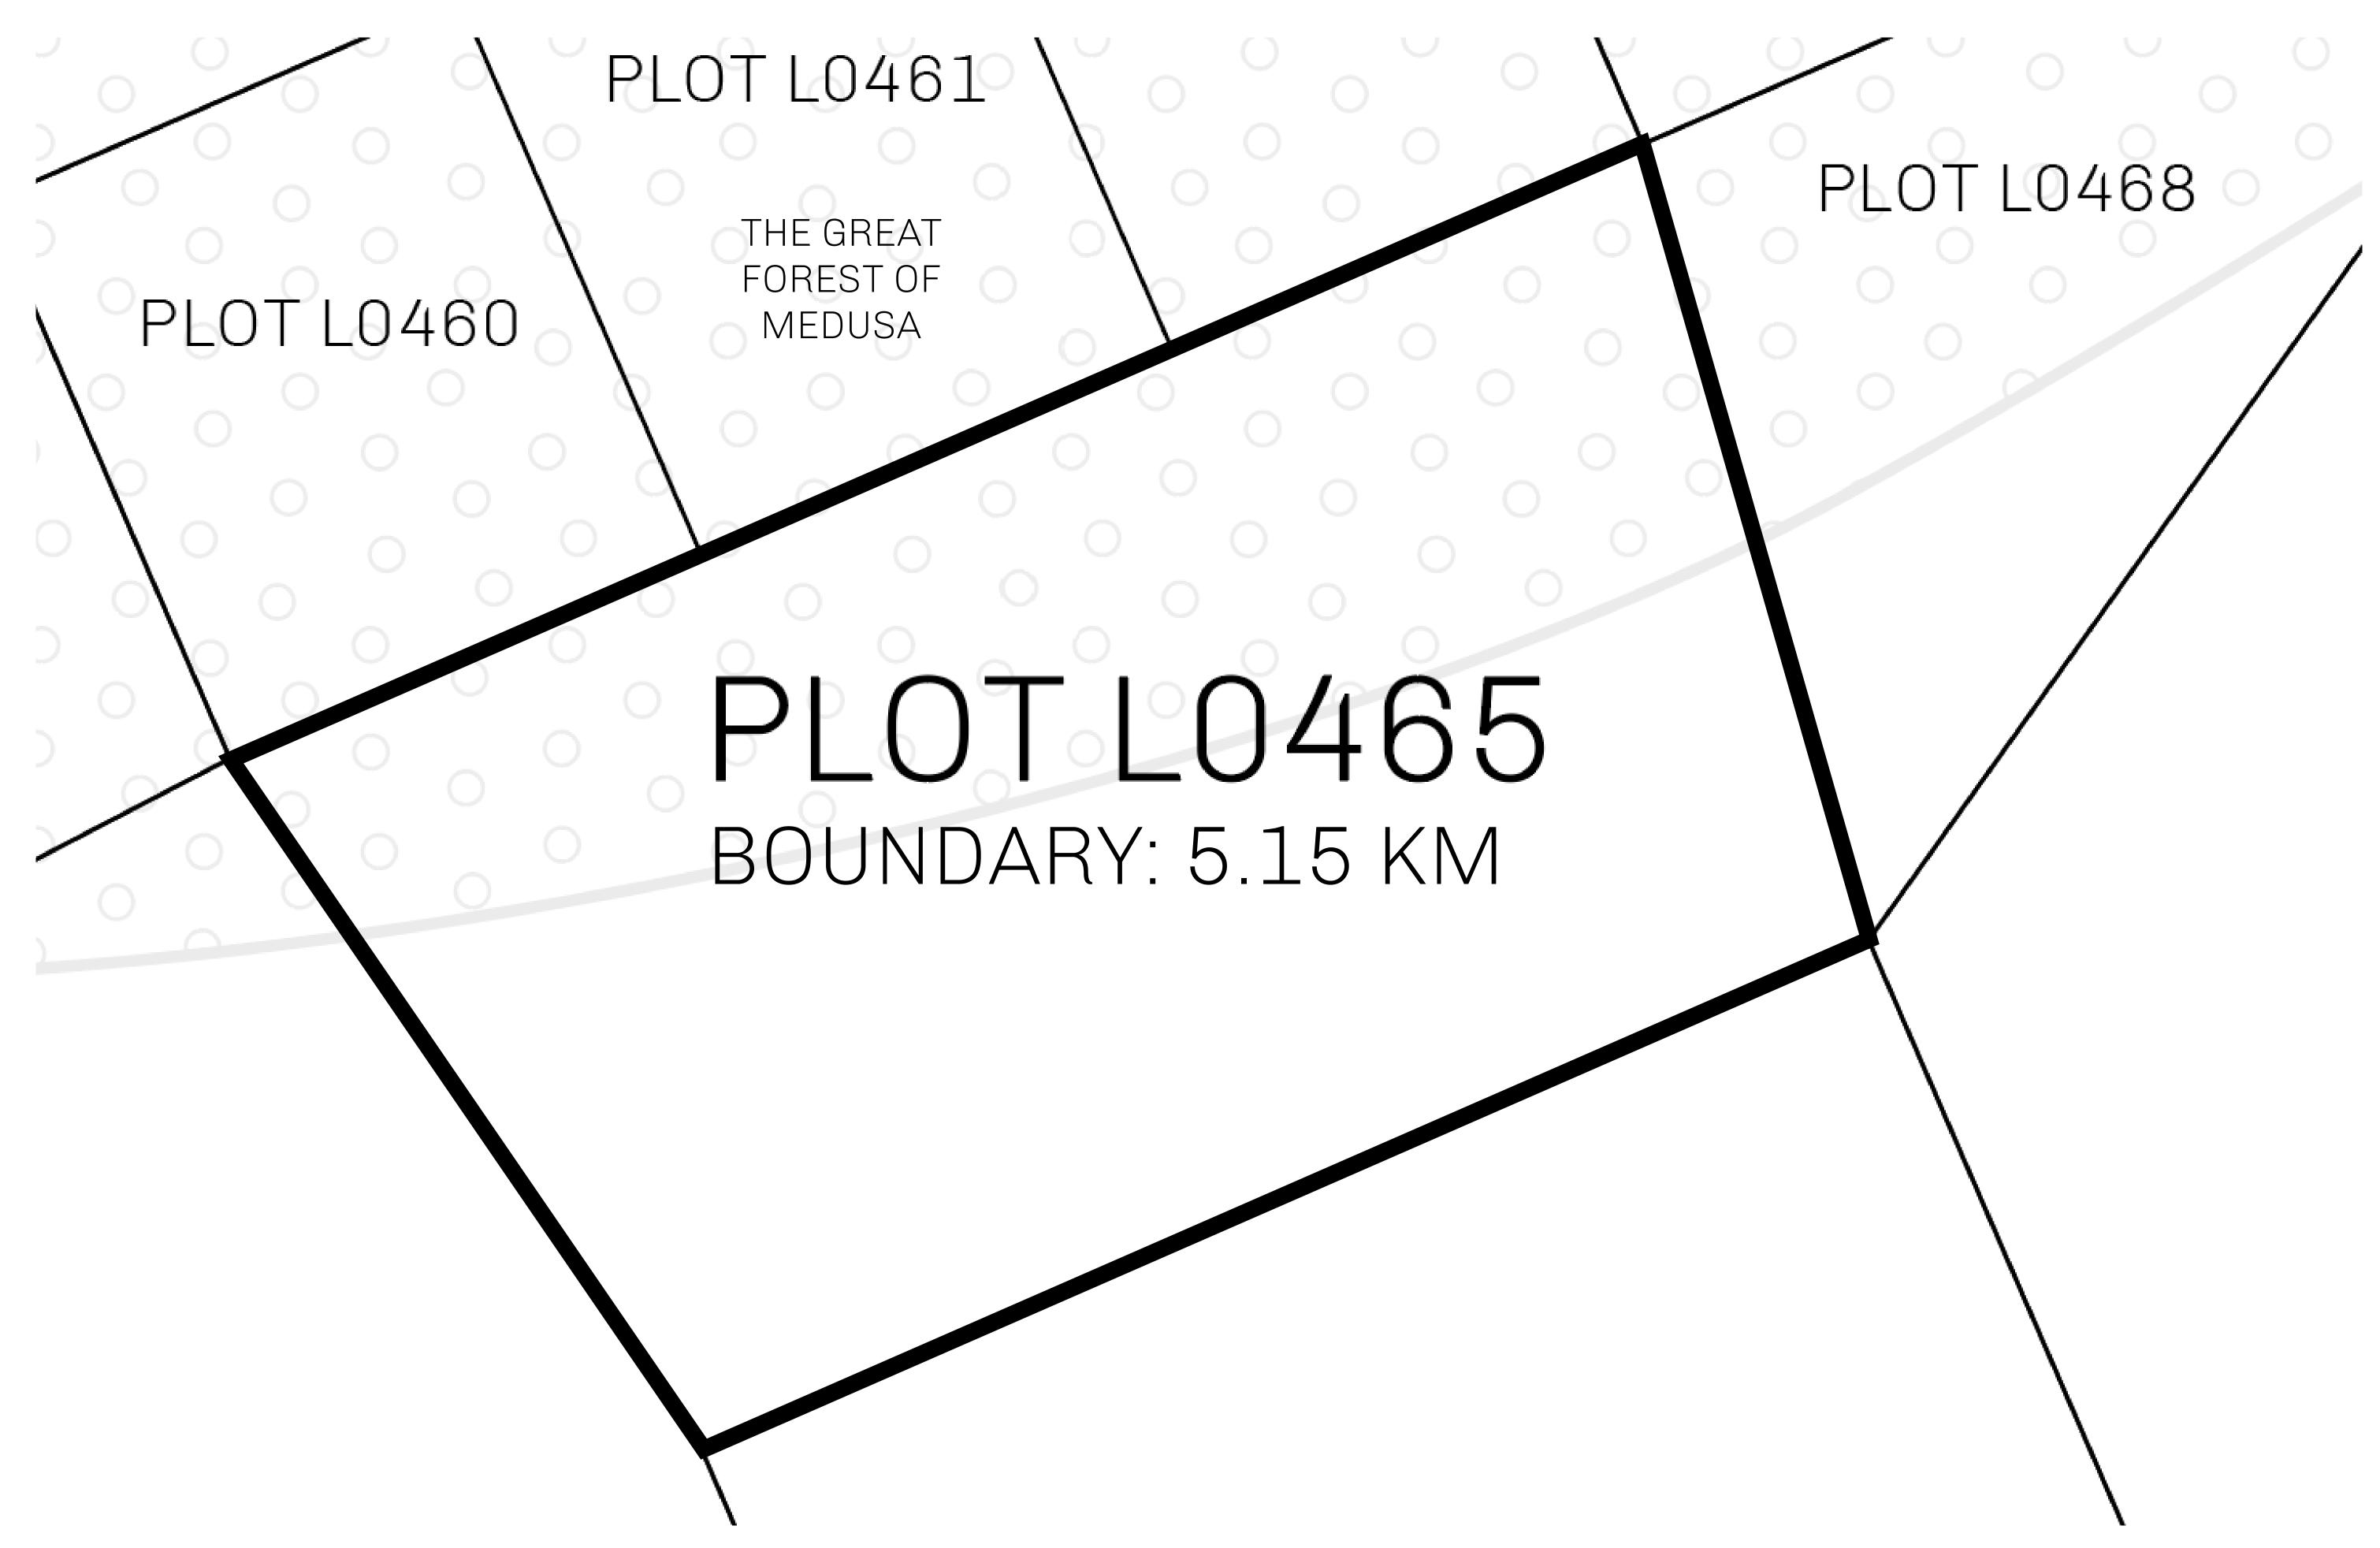

## LOOT NFT WORLD

PLOT L0465-221121

## **GEOGRAPHY**

COASTLINE 462.64 KM (287.47 MILES)

BORDERS OCEAN, ROYAUME DE SATOSHI, X BY SL & TERRITORIO LTT ST

HIGHEST POINT MOUNT ARES +8120 M

LOWEST POINT NFT PORT 0 M

PLOTS 2284 SCALE 1:50000

## H.M. LNFT Land Registry

L0465-221121

TITLE NUMBER

ADMINISTRATIVE AREA

THE GREAT EMPIRE

ISSUED 22 November 2021

SCALE 1/50000

OWNER ENTITLEMENT