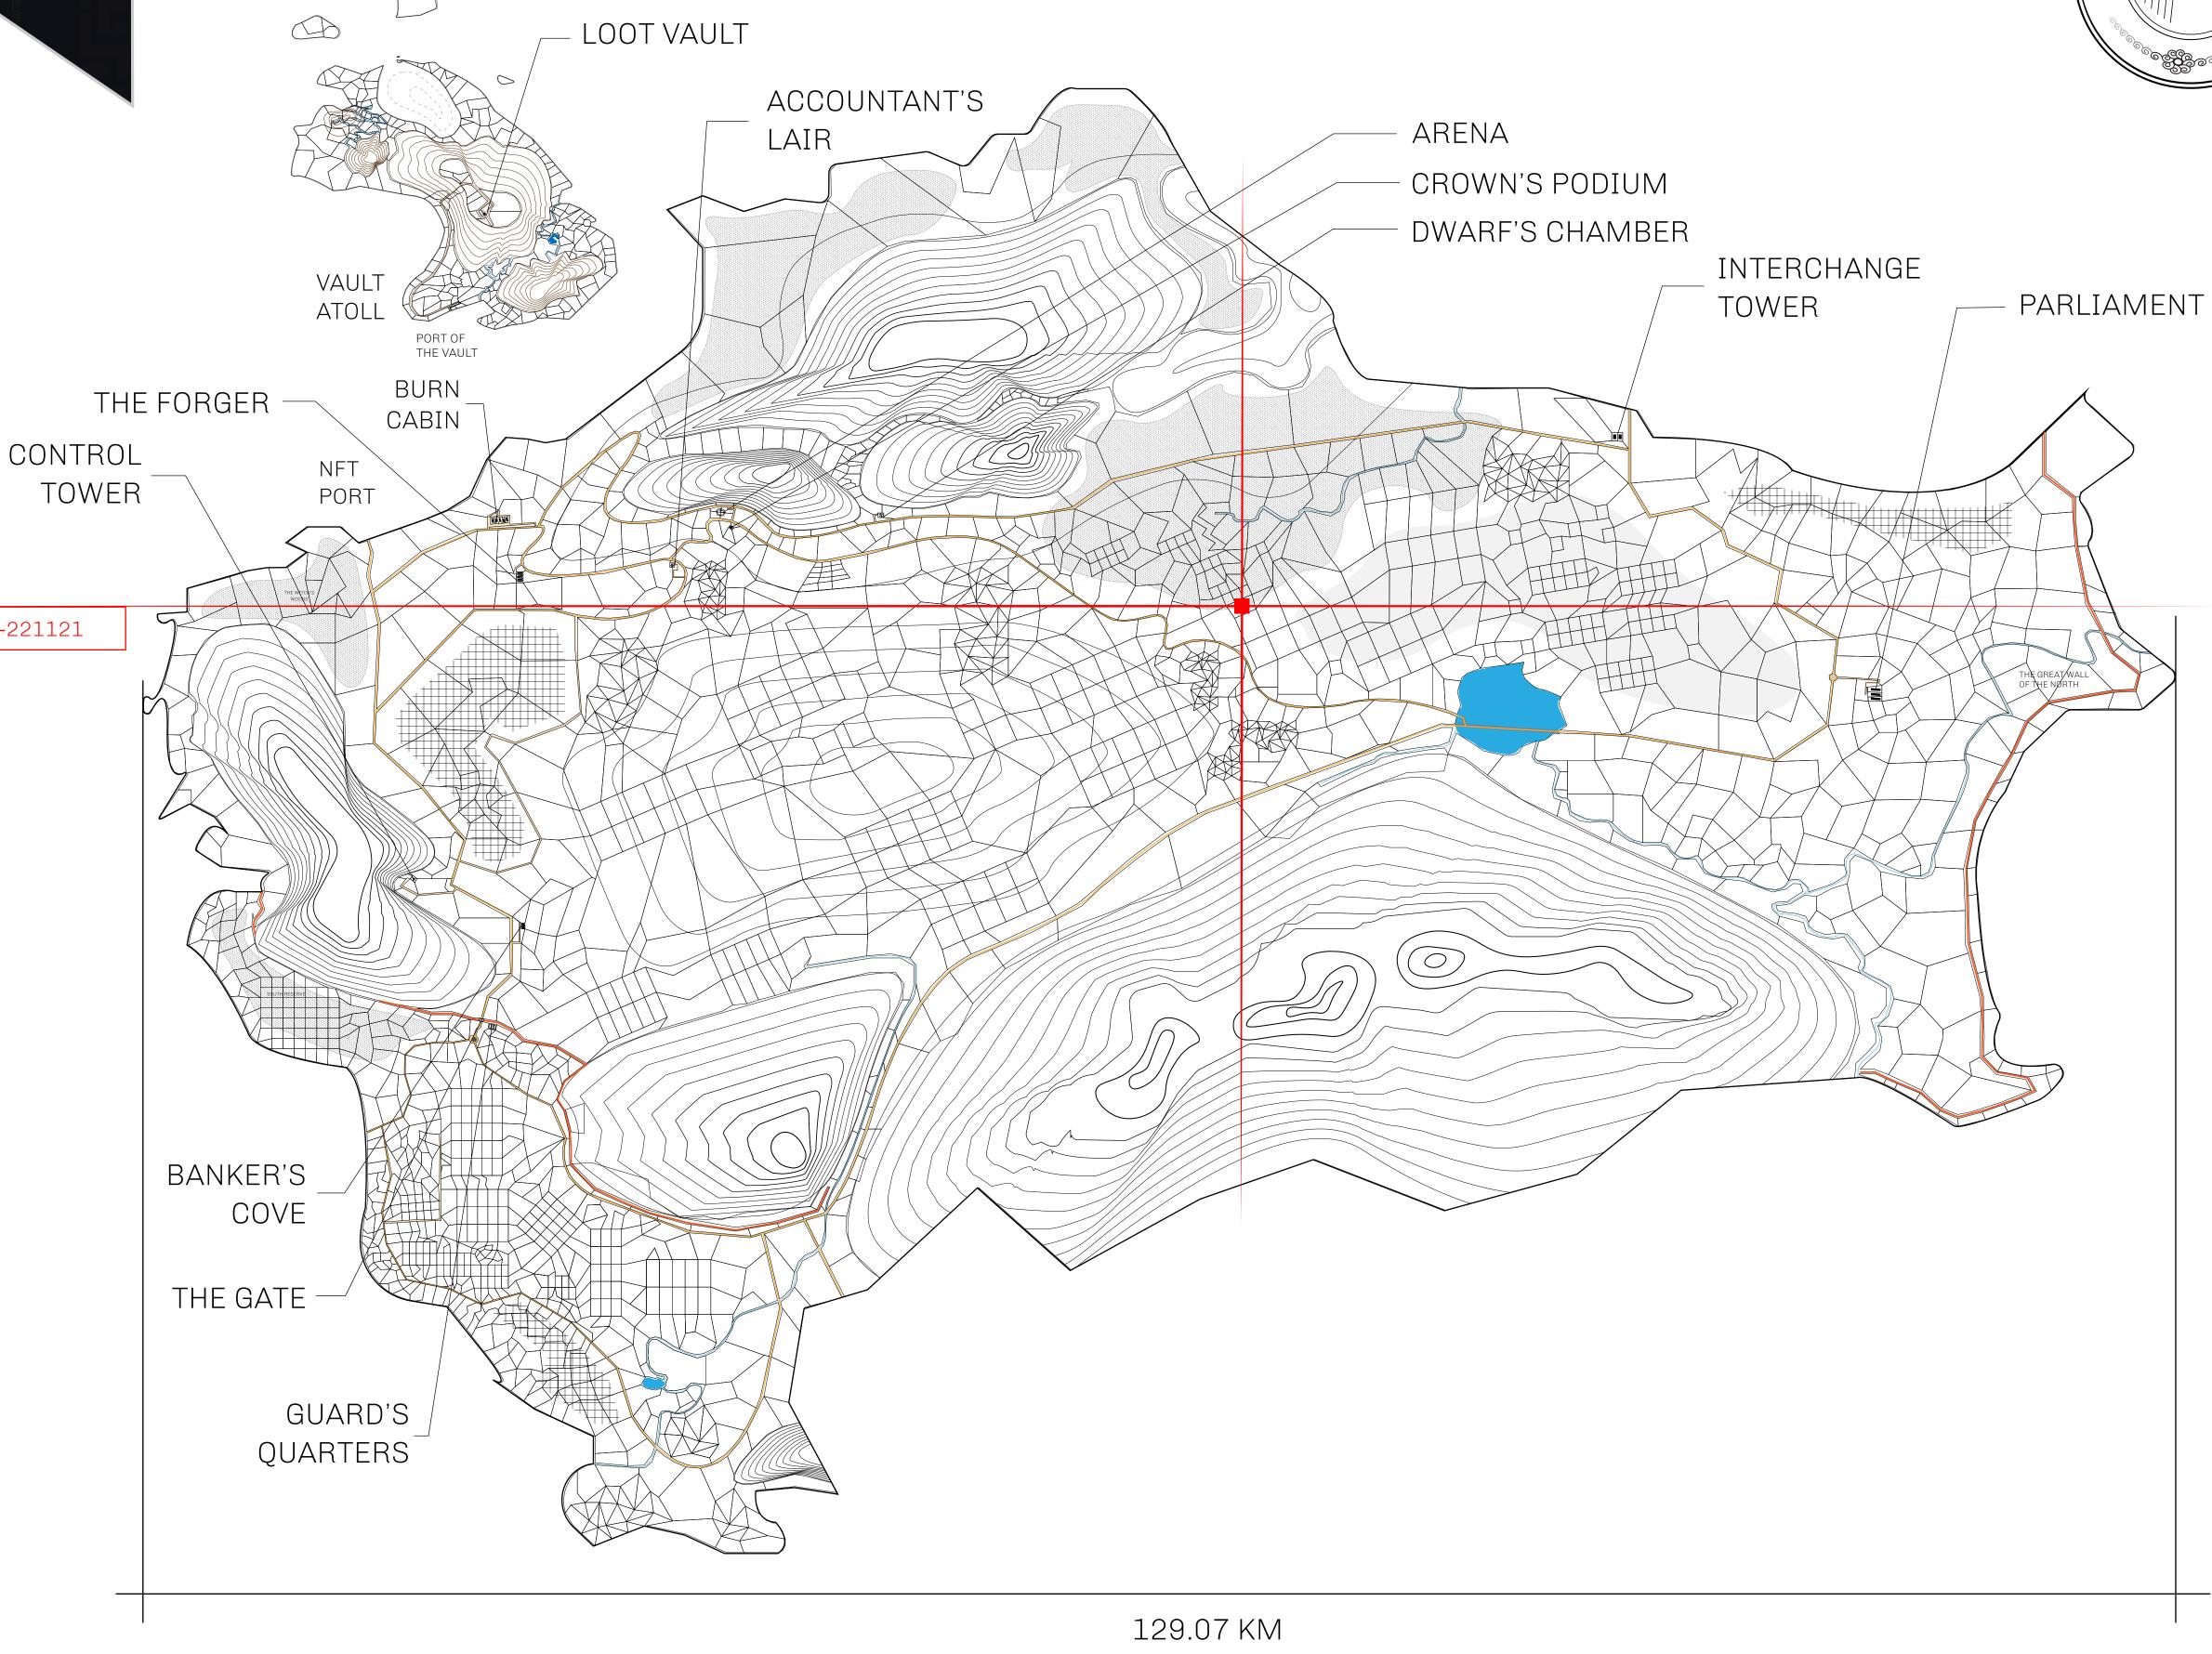

## HER MAJESTY'S GATED WORLD

As an economic and ruling powerhouse, the Great Empire controls the issuance and trade of BUN, LTT, and USDC reward credits. Decisions by its sitting parliamentarians affect Loot NFT World. Following the last war, border controls are tight and only invitees can enter. Each Sunday, all eyes focus on the Arena and the Crown's Podium, where battle-bidding auctions rage. The battle pit is not for the fainthearted and strategy plays a crucial role in winning.

## **GEOGRAPHY**

COASTLINE 462.64 KM (287.47 MILES)

BORDERS OCEAN, ROYAUME DE SATOSHI, X BY SL & TERRITORIO LTT ST

HIGHEST POINT MOUNT ARES +8120 M

LOWEST POINT NFT PORT 0 M

PLOTS 2284 SCALE 1:50000

## H.M. LNFT Land Registry

L0465-221121

TITLE NUMBER

ADMINISTRATIVE AREA

THE GREAT EMPIRE

ISSUED 22 November 2021

SCALE 1/50000

OWNER ENTITLEMENT