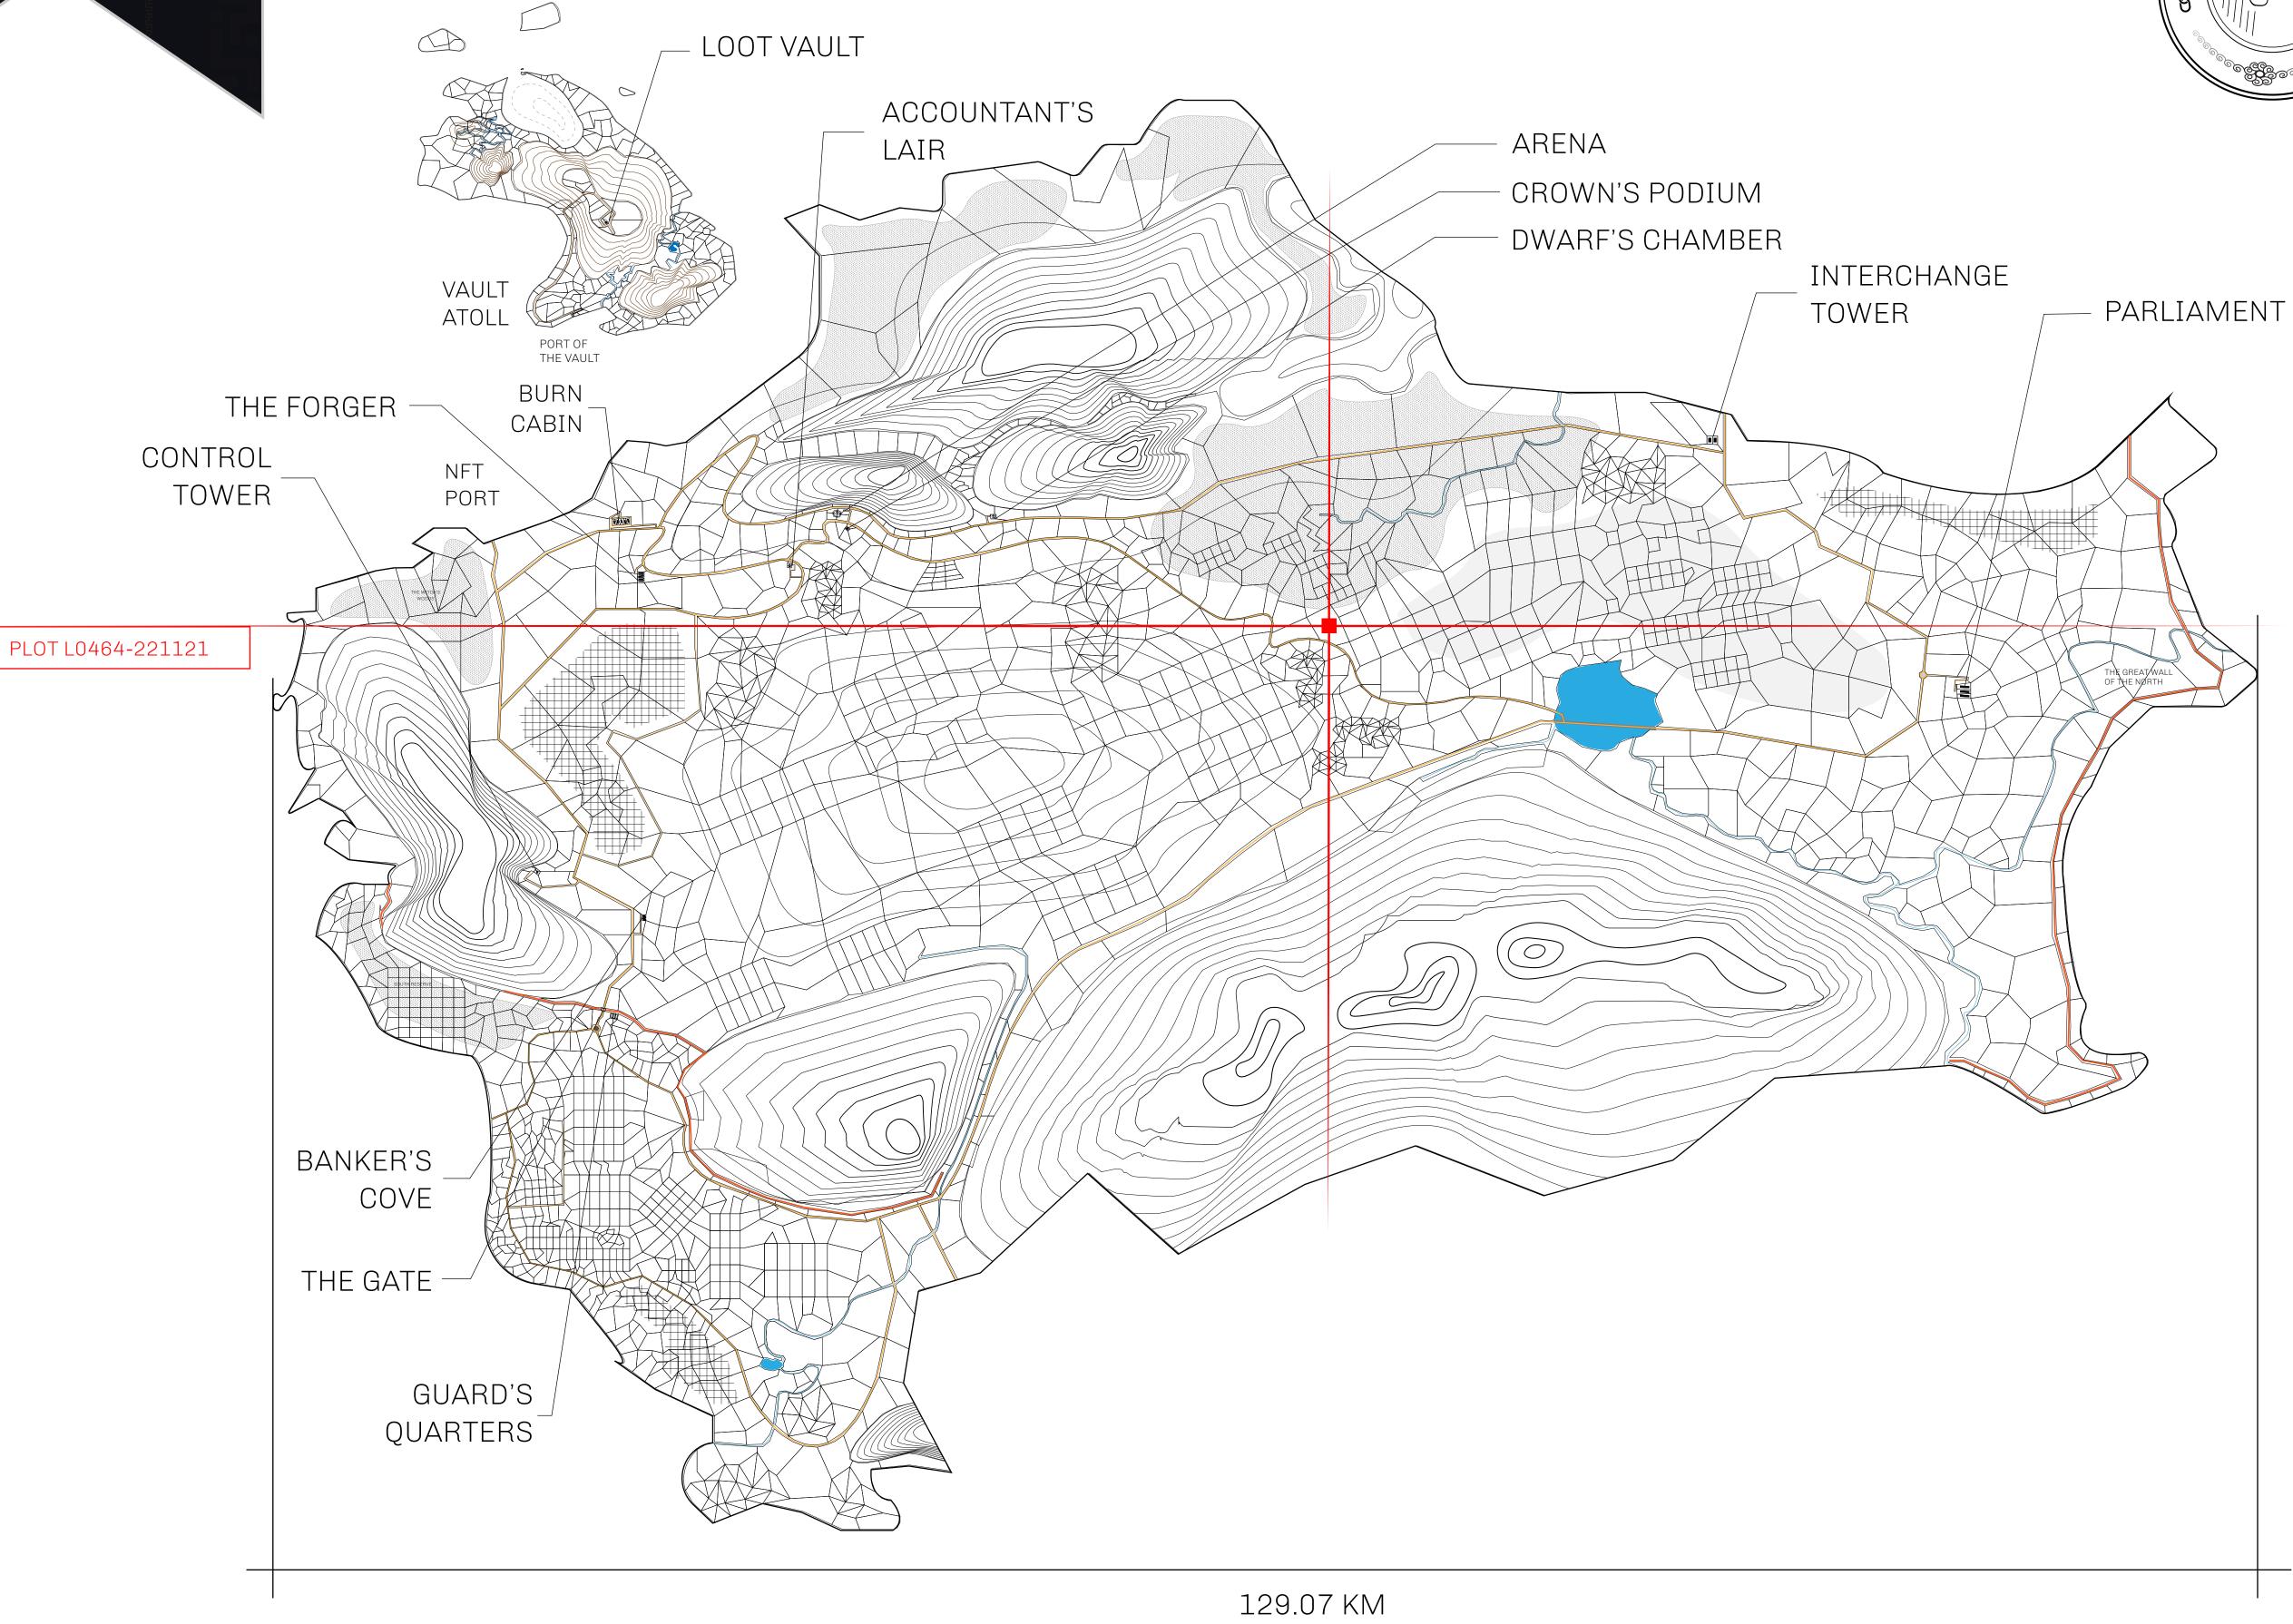

## **GEOGRAPHY**

COASTLINE 462.64 KM (287.47 MILES)

BORDERS OCEAN, ROYAUME DE SATOSHI, X BY SL & TERRITORIO LTT ST

HIGHEST POINT MOUNT ARES +8120 M

LOWEST POINT NFT PORT 0 M

PLOTS 2284 SCALE 1:50000

## H.M. LNFT Land Registry

L0464-221121

TITLE NUMBER

ADMINISTRATIVE AREA

THE GREAT EMPIRE

ISSUED 22 November 2021

SCALE 1/50000

OWNER ENTITLEMENT