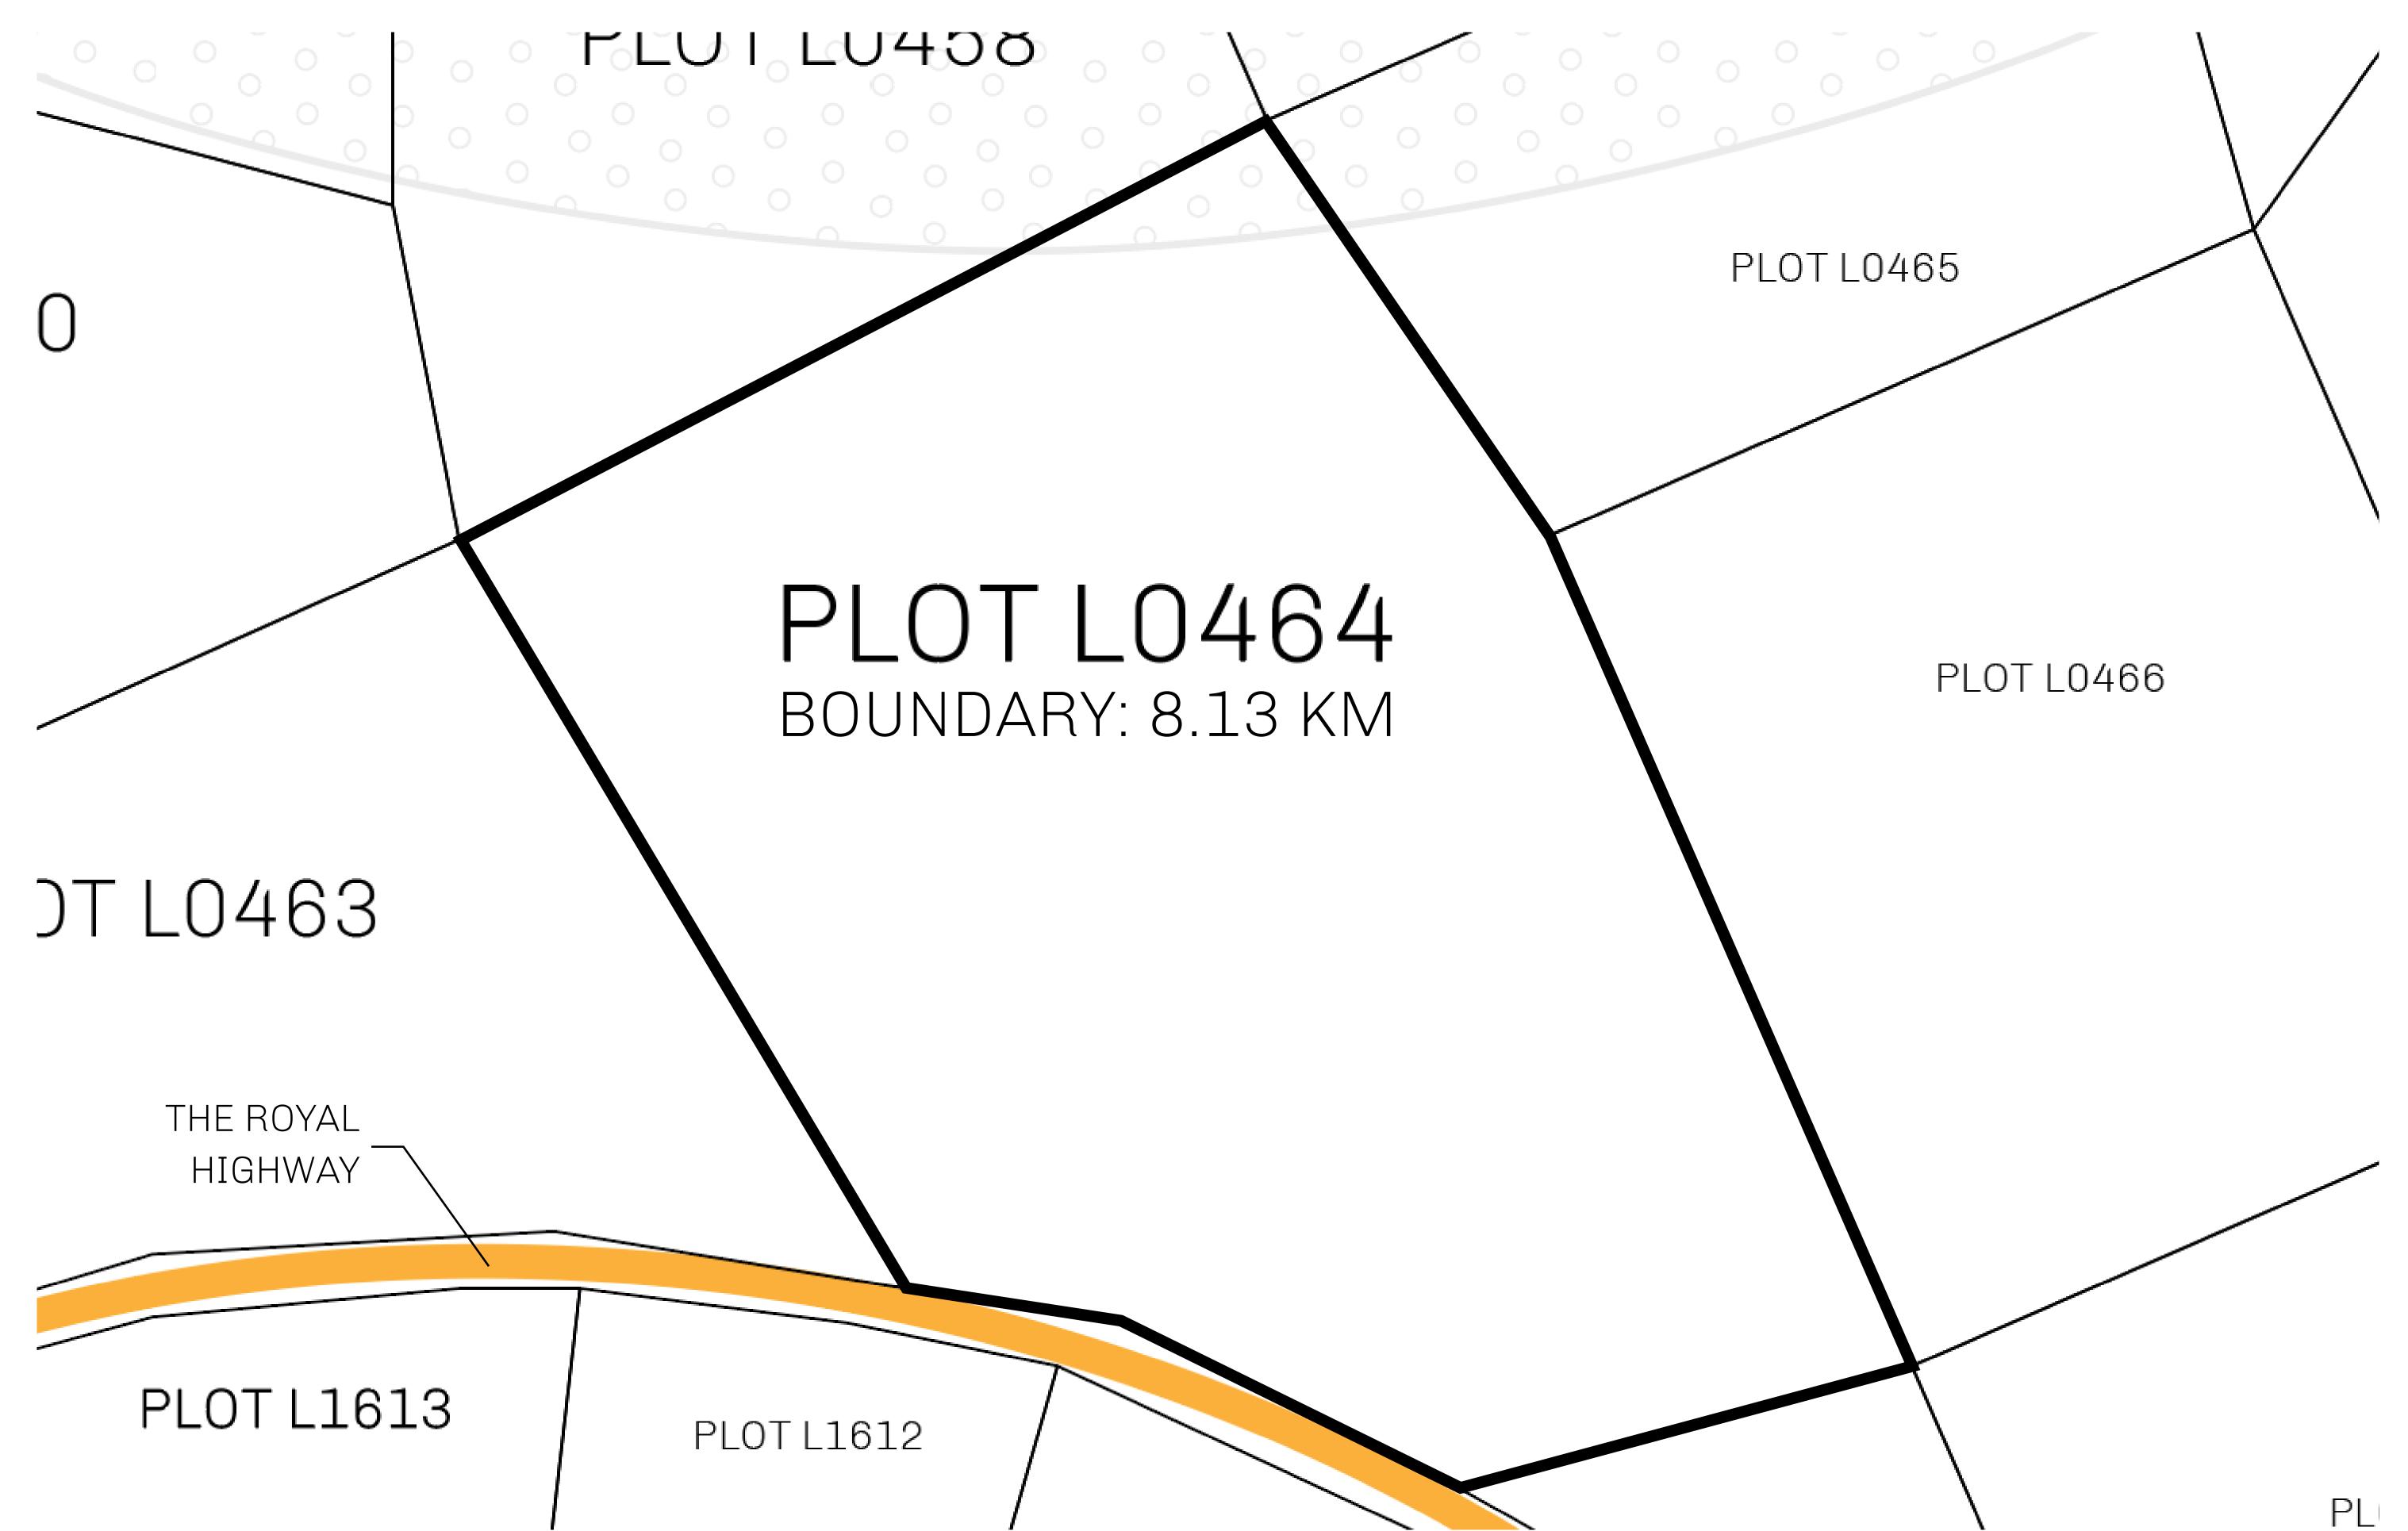

## H.M. LNFT Land Registry

L0464-221121

TITLE NUMBER

ADMINISTRATIVE AREA

THE GREAT EMPIRE

ISSUED 22 November 2021

SCALE 1/50000

OWNER ENTITLEMENT

Type W-GE: Share of 0.3% of all BUN sales based on number of NFT Stories minted

(rewarded in Credits); Mint 4 NFT Stories