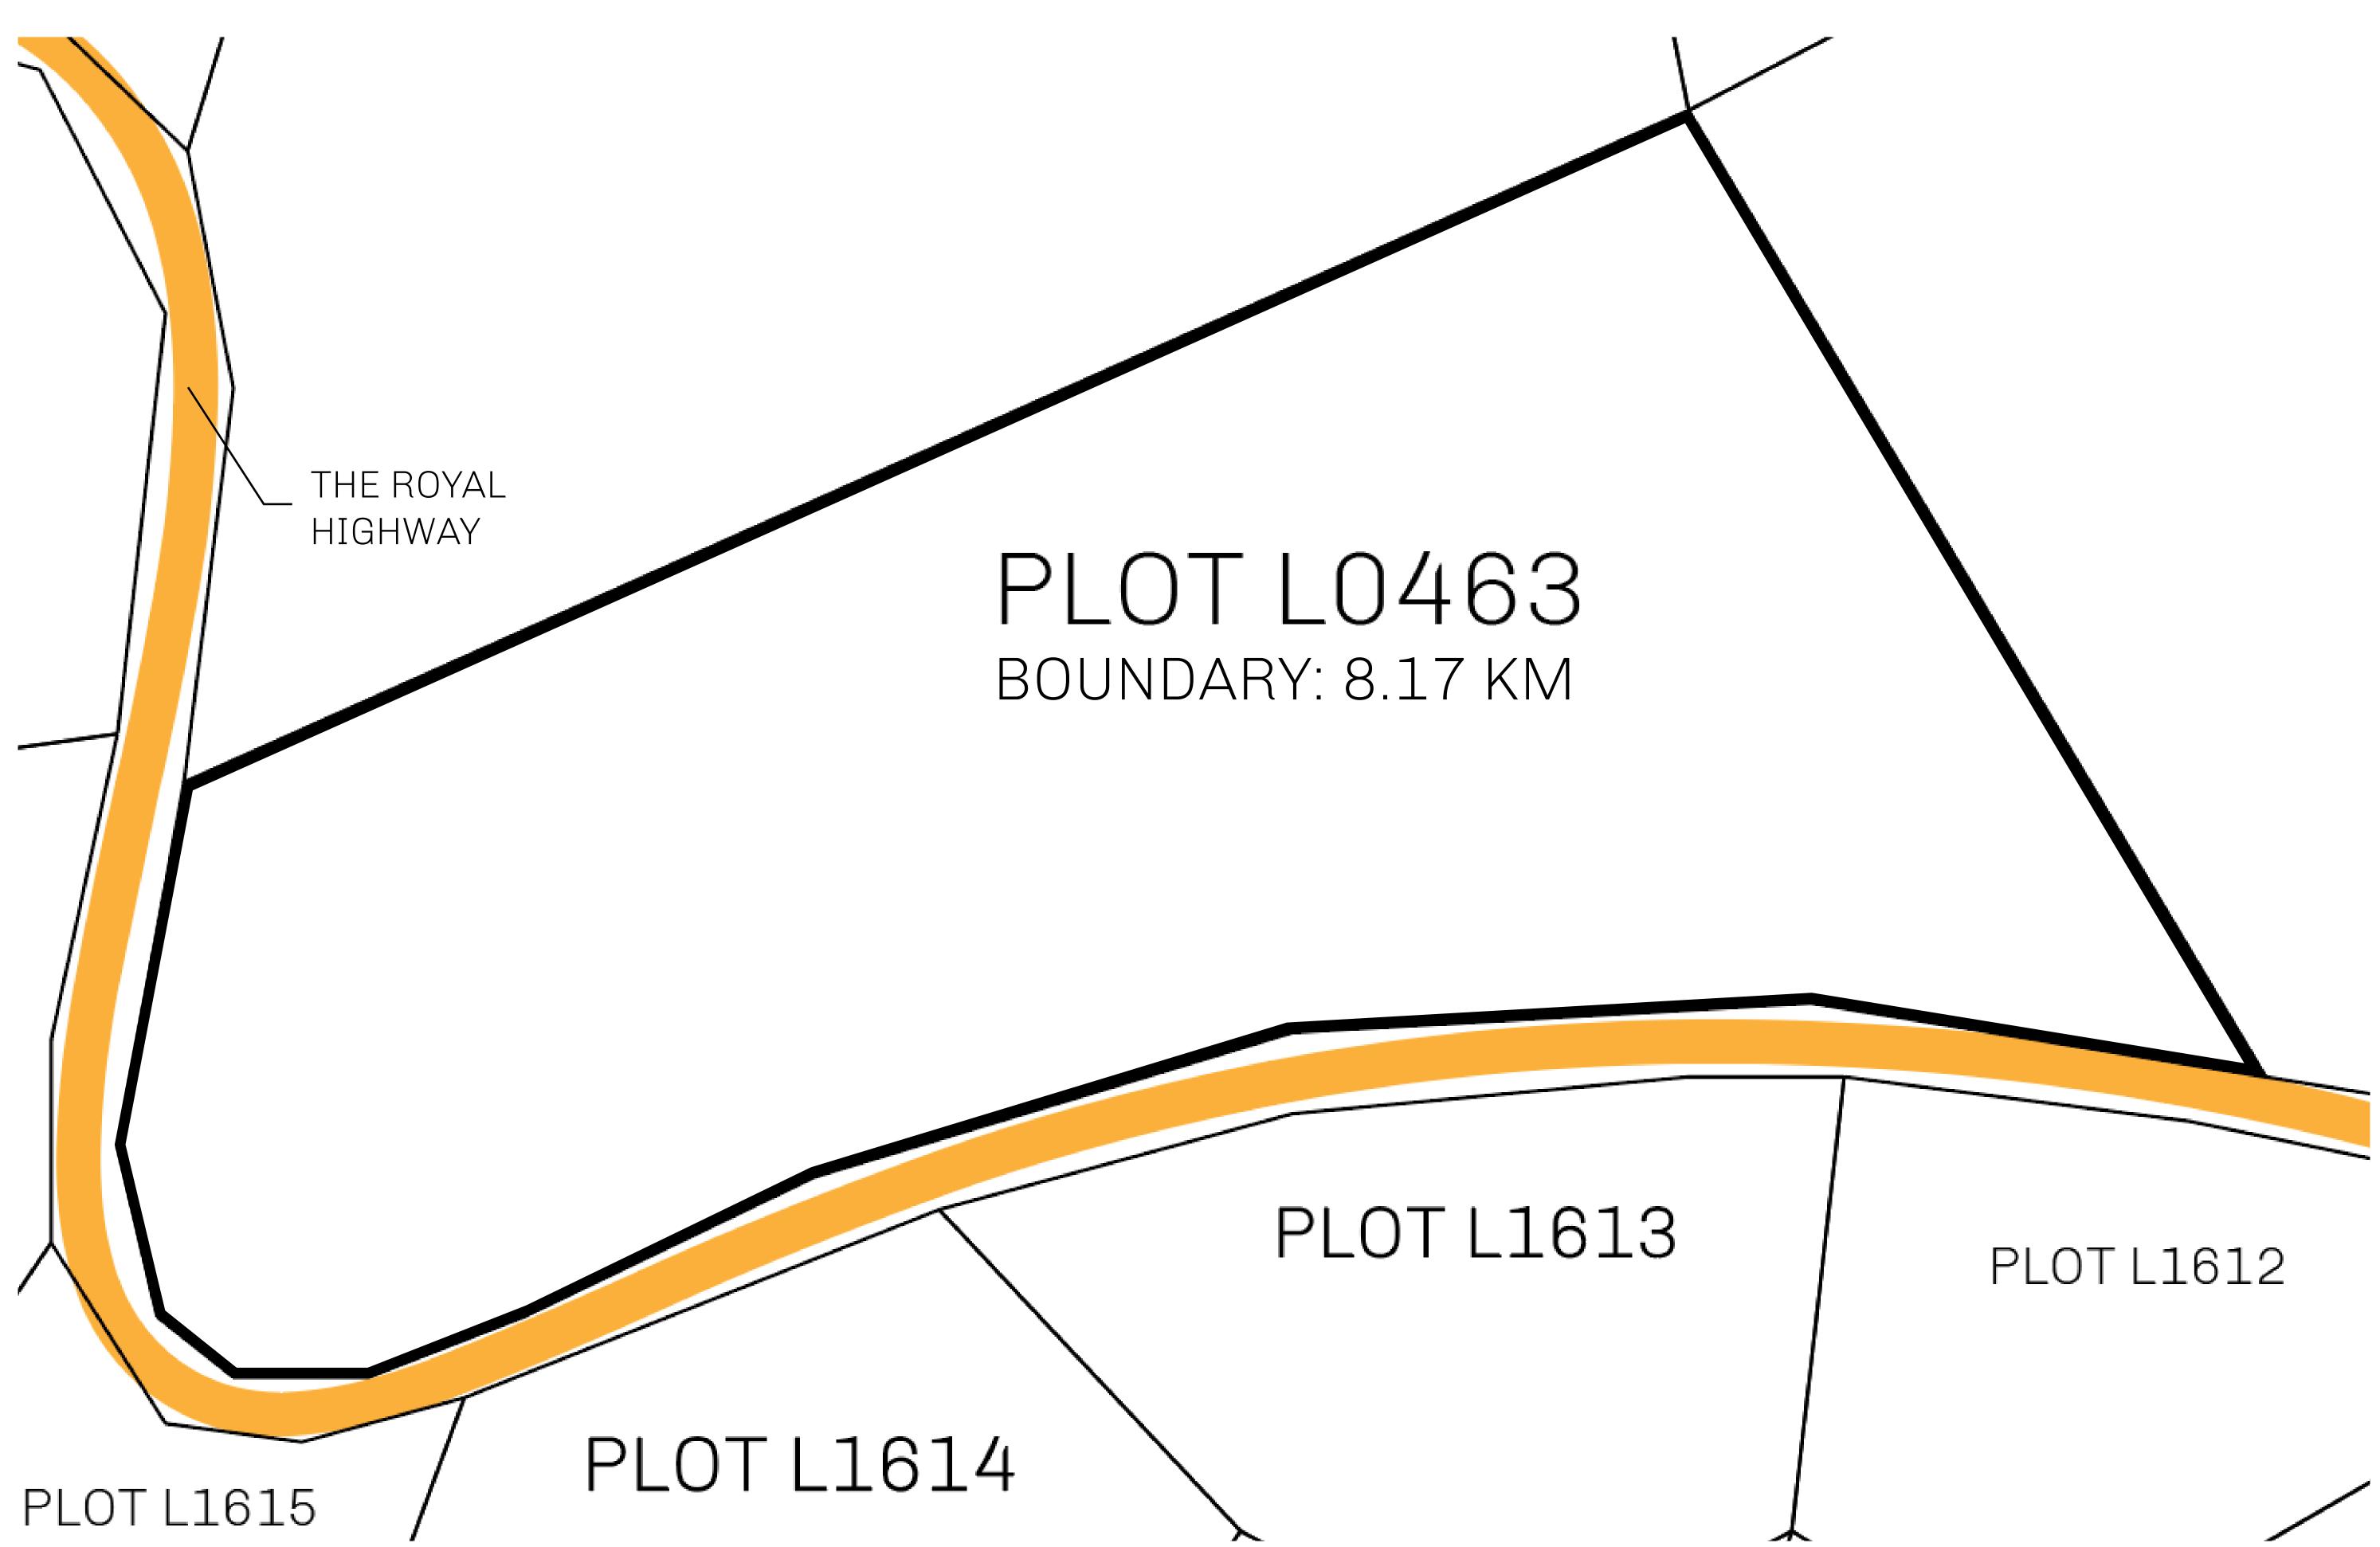

## **GEOGRAPHY**

COASTLINE 462.64 KM (287.47 MILES)

BORDERS OCEAN, ROYAUME DE SATOSHI, X BY SL & TERRITORIO LTT ST

HIGHEST POINT MOUNT ARES +8120 M

LOWEST POINT NFT PORT 0 M

PLOTS 2284 SCALE 1:50000

## H.M. LNFT Land Registry

TITLE NUMBER

L0463-221121

ADMINISTRATIVE AREA

THE GREAT EMPIRE

ISSUED 22 November 2021

SCALE **1/50000** 

OWNER ENTITLEMENT