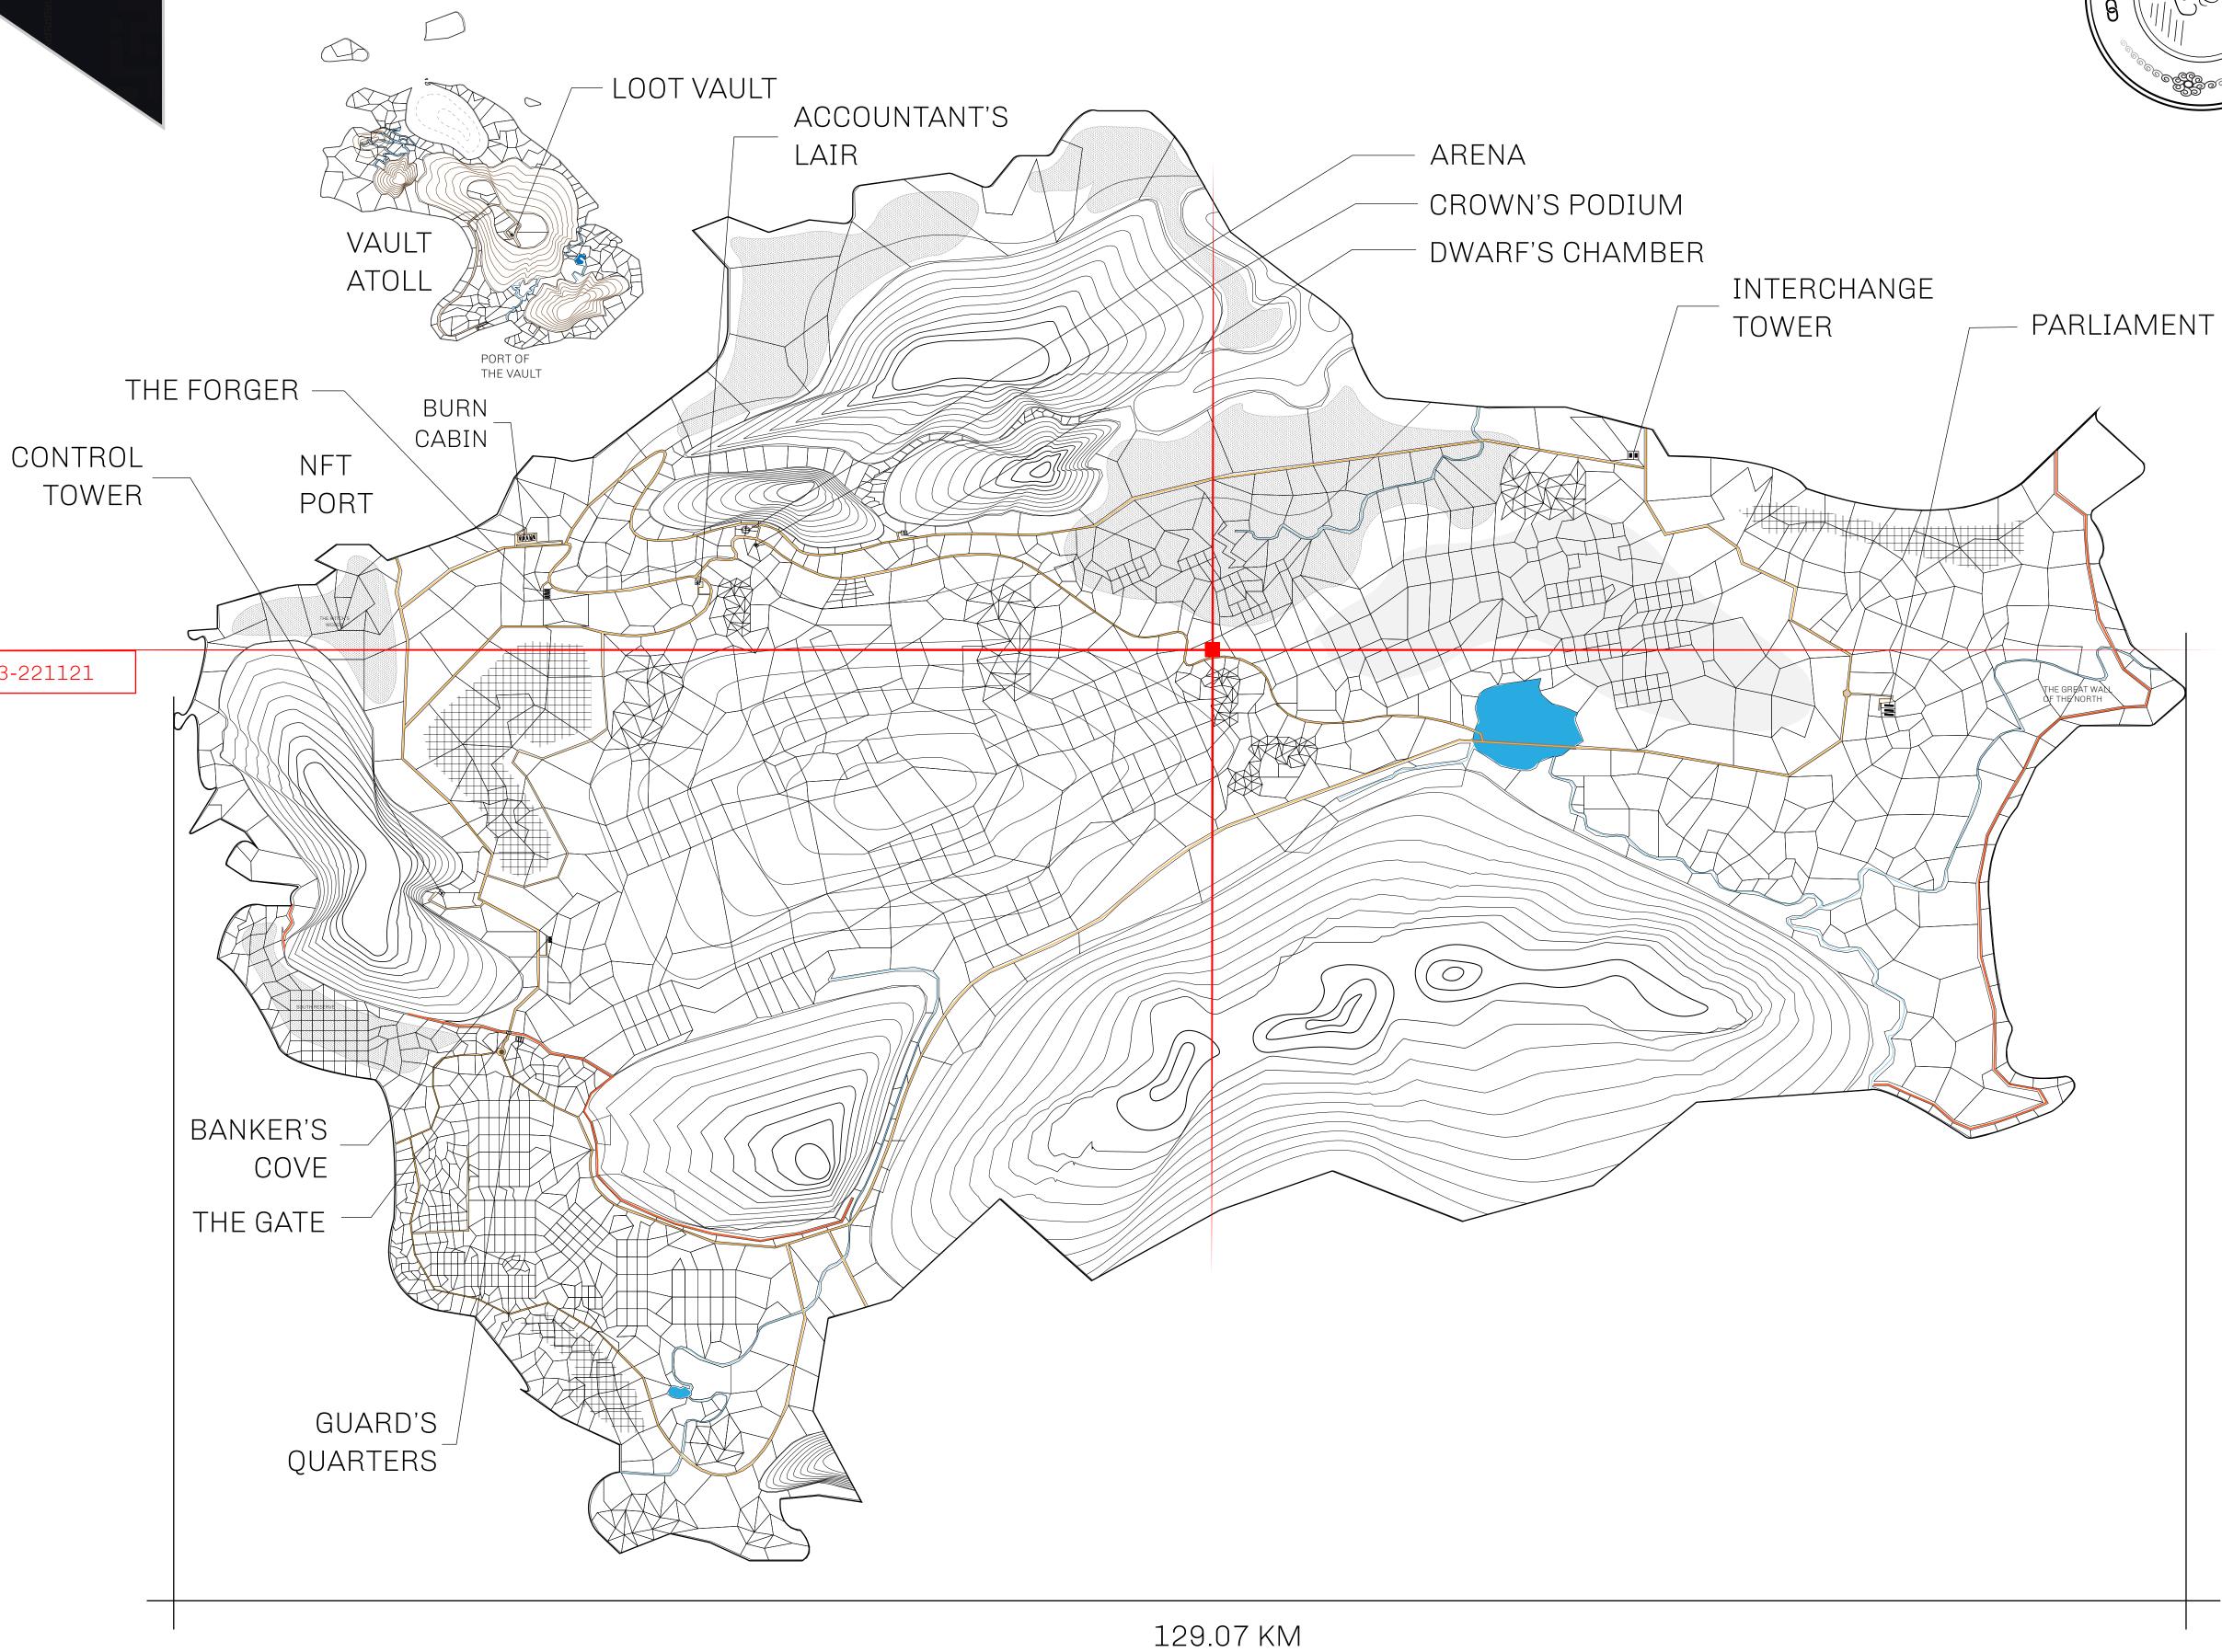

## **GEOGRAPHY**

COASTLINE 462.64 KM (287.47 MILES)

BORDERS OCEAN, ROYAUME DE SATOSHI, X BY SL & TERRITORIO LTT ST

HIGHEST POINT MOUNT ARES +8120 M

LOWEST POINT NFT PORT 0 M

PLOTS 2284 SCALE 1:50000

## H.M. LNFT Land Registry

TITLE NUMBER

L0463-221121

ADMINISTRATIVE AREA

THE GREAT EMPIRE

ISSUED 22 November 2021

SCALE **1/50000** 

OWNER ENTITLEMENT