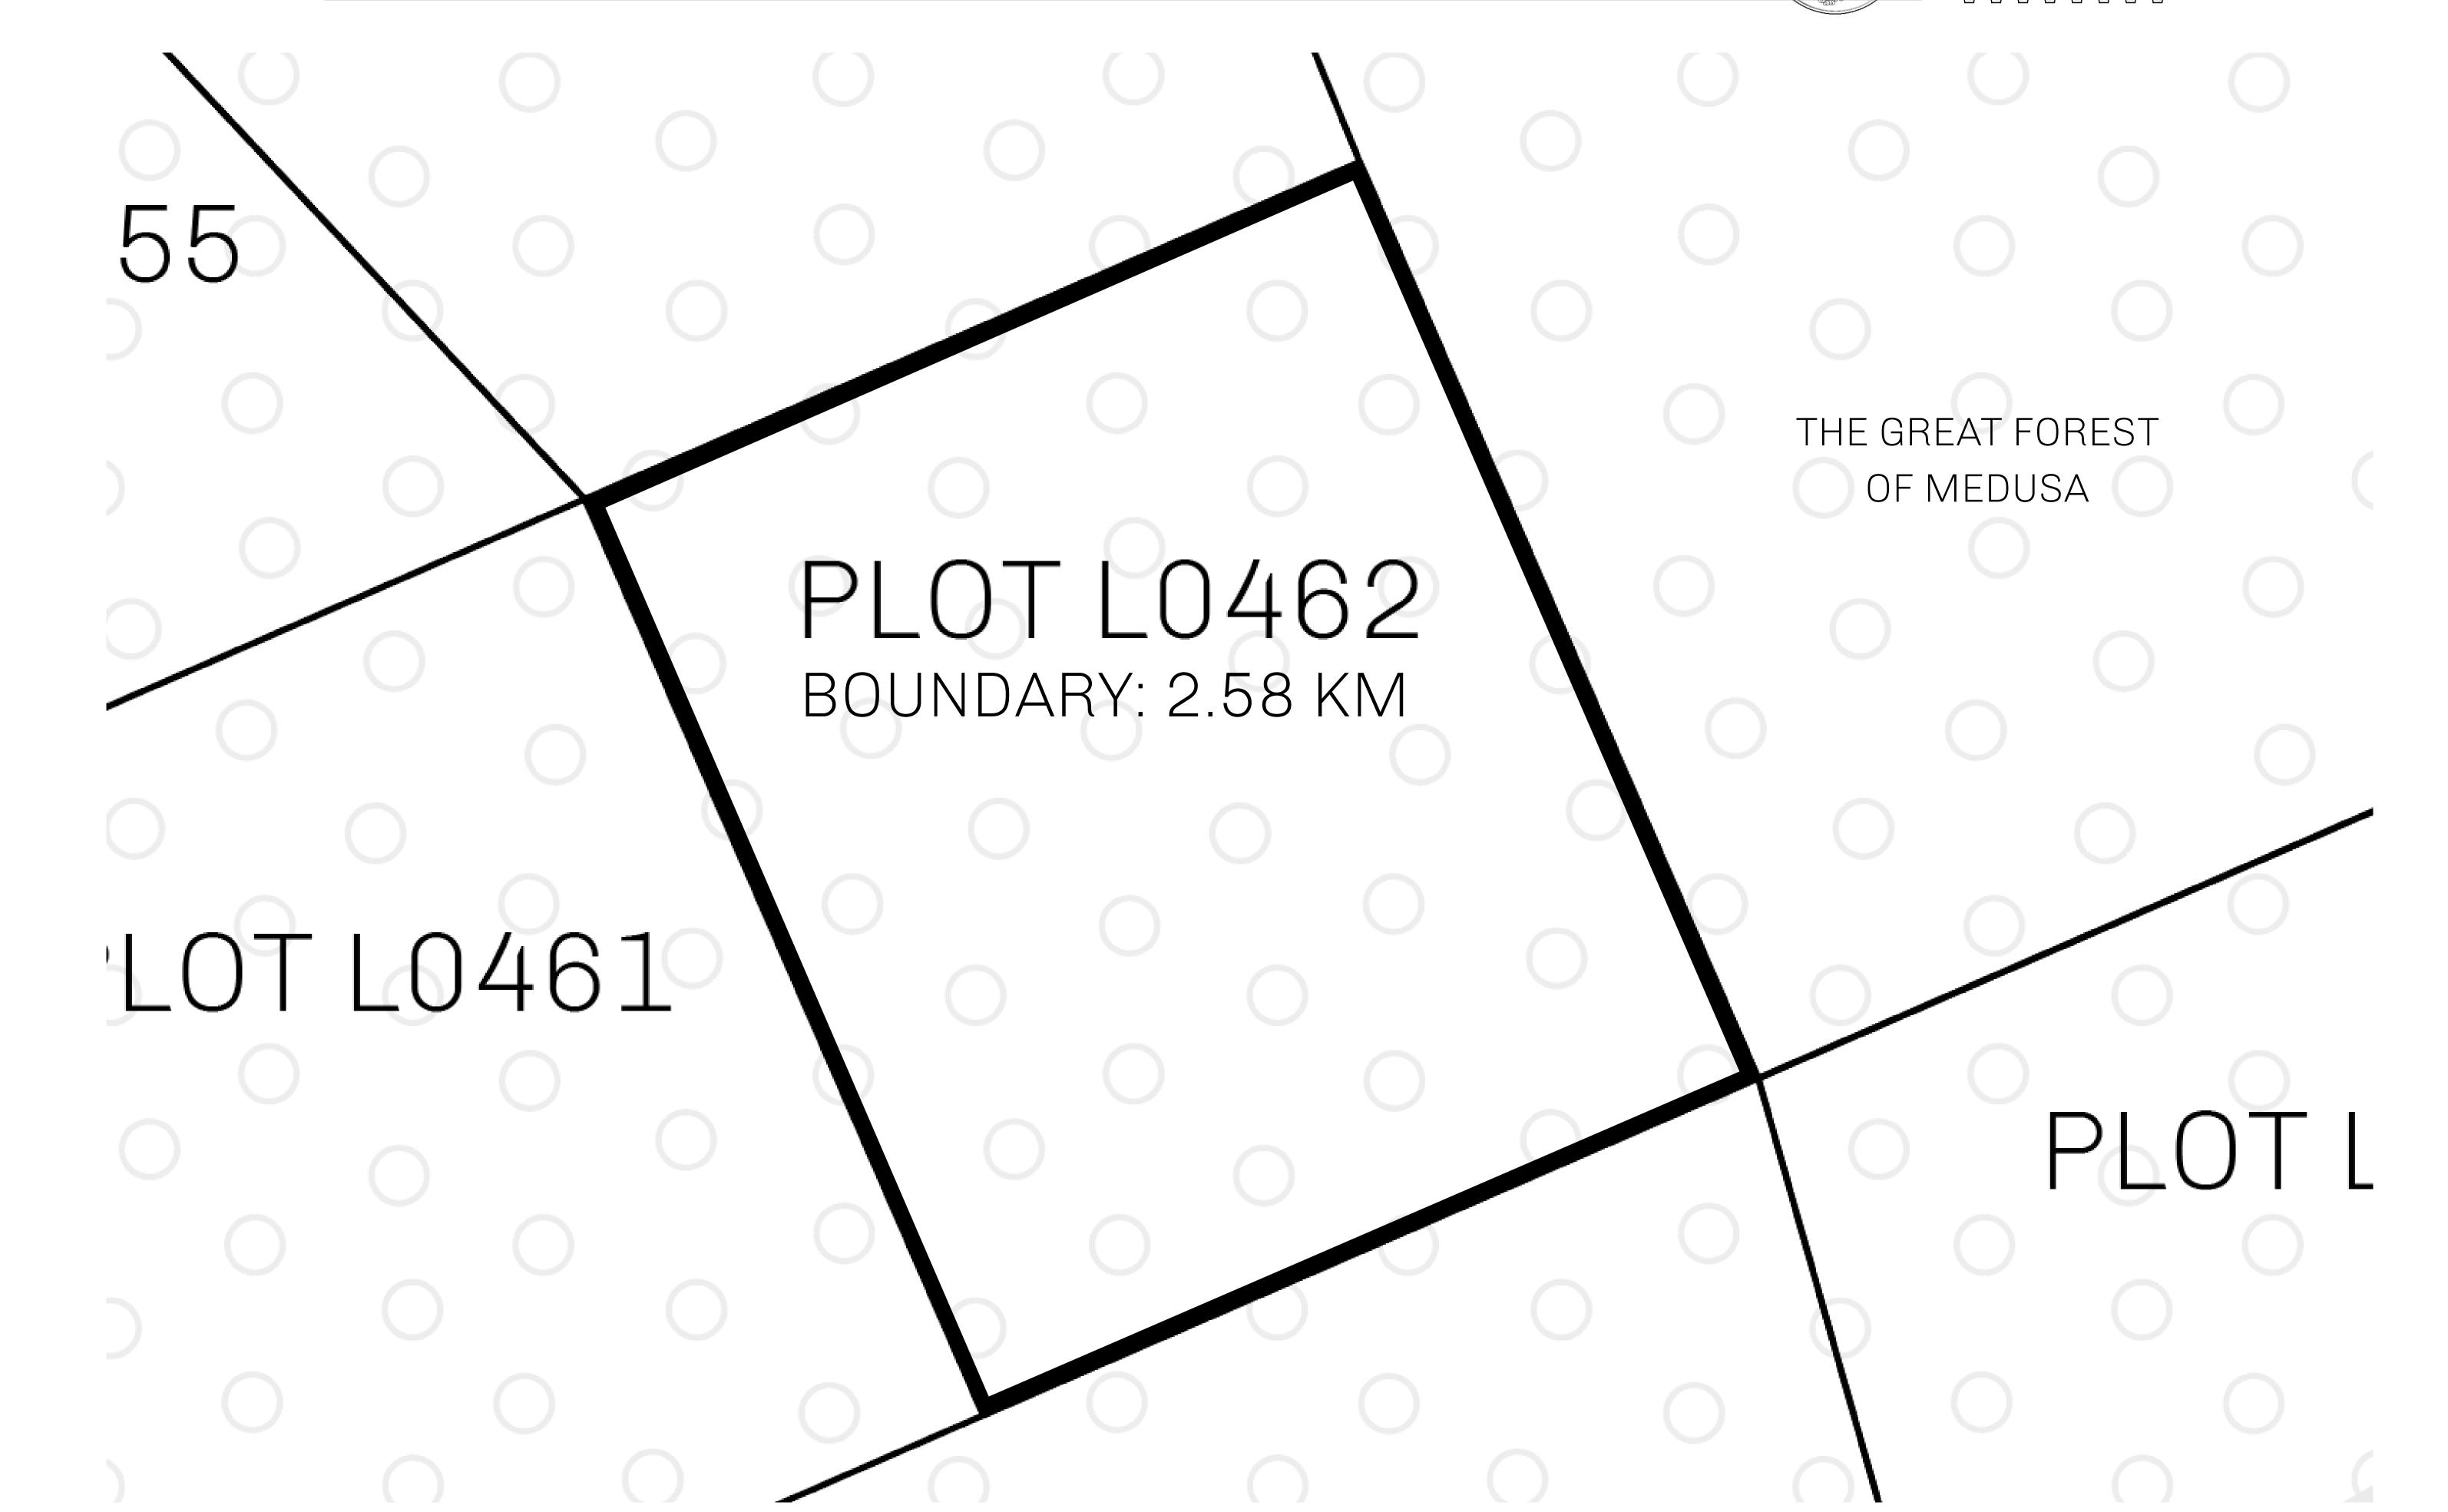

## **GEOGRAPHY**

COASTLINE 462.64 KM (287.47 MILES)

BORDERS OCEAN, ROYAUME DE SATOSHI, X BY SL & TERRITORIO LTT ST

HIGHEST POINT MOUNT ARES +8120 M

LOWEST POINT NFT PORT 0 M

PLOTS 2284 SCALE 1:50000

## H.M. LNFT Land Registry

L0462-221121

TITLE NUMBER

ADMINISTRATIVE AREA

THE GREAT EMPIRE

ISSUED 22 November 2021

SCALE 1/50000

OWNER ENTITLEMENT