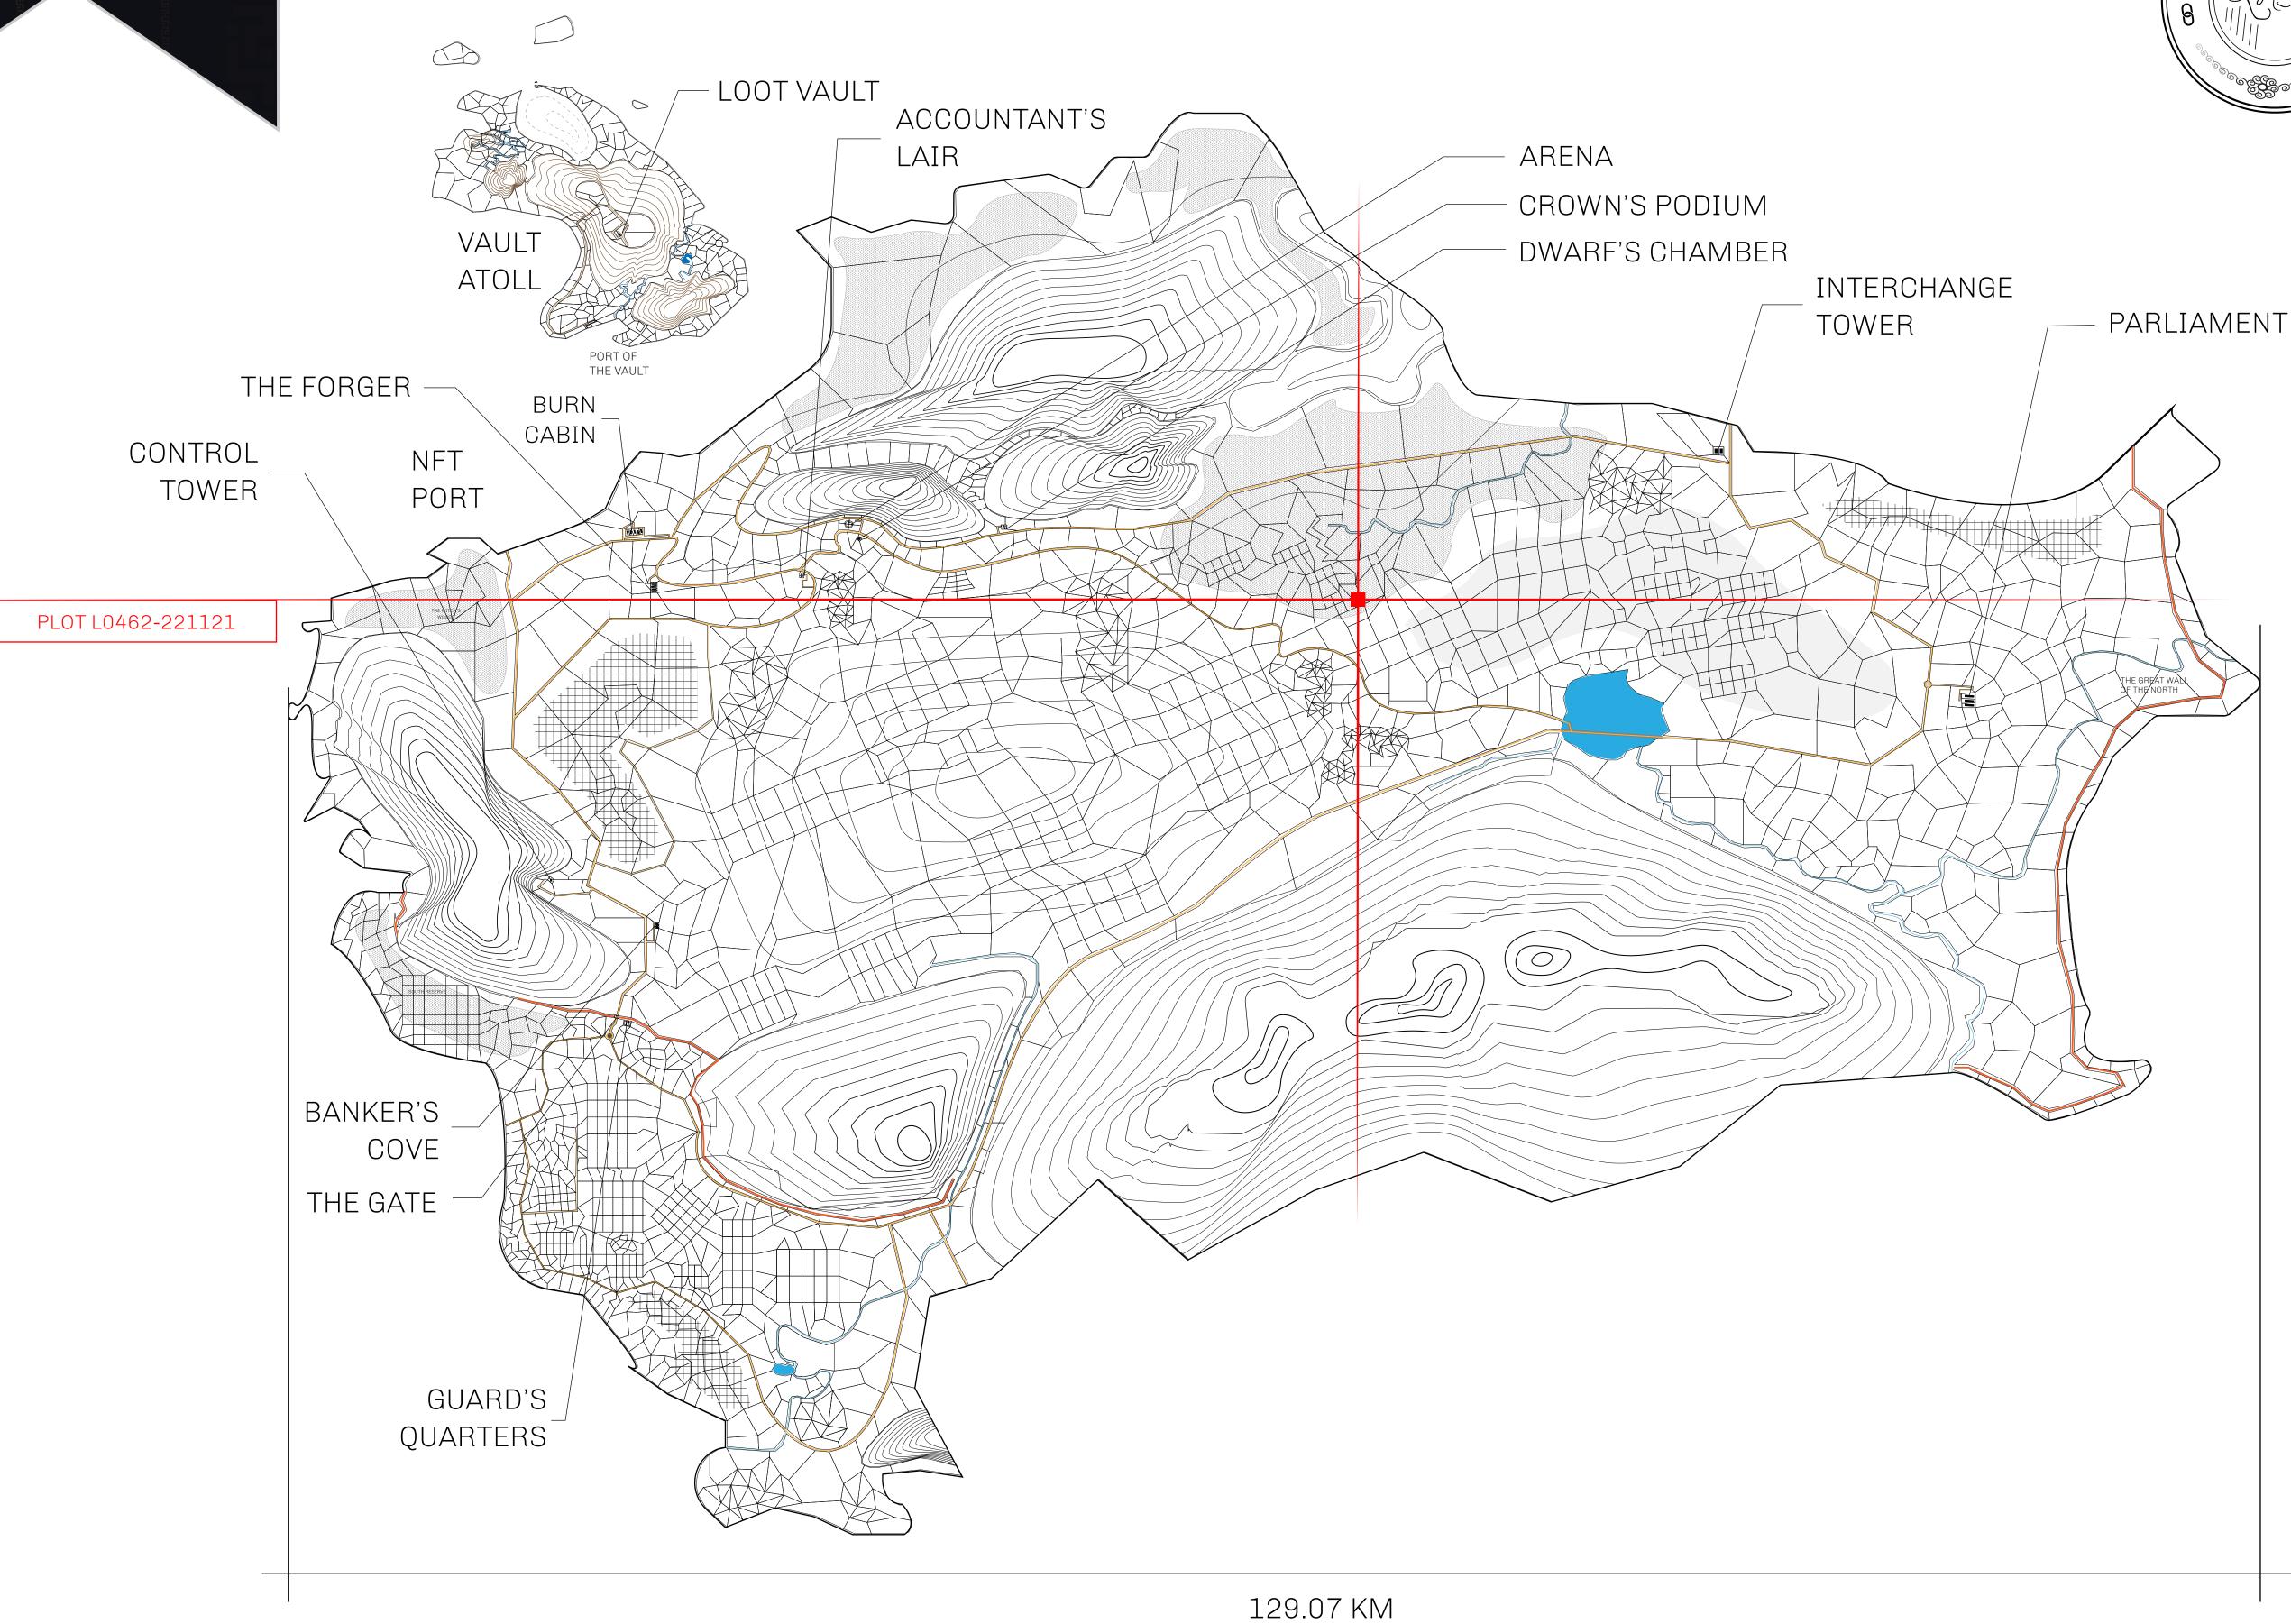

## **GEOGRAPHY**

COASTLINE 462.64 KM (287.47 MILES)

BORDERS OCEAN, ROYAUME DE SATOSHI, X BY SL & TERRITORIO LTT ST

HIGHEST POINT MOUNT ARES +8120 M

LOWEST POINT NFT PORT 0 M

PLOTS 2284 SCALE 1:50000

## H.M. LNFT Land Registry

L0462-221121

TITLE NUMBER

ADMINISTRATIVE AREA

THE GREAT EMPIRE

ISSUED 22 November 2021

SCALE 1/50000

OWNER ENTITLEMENT