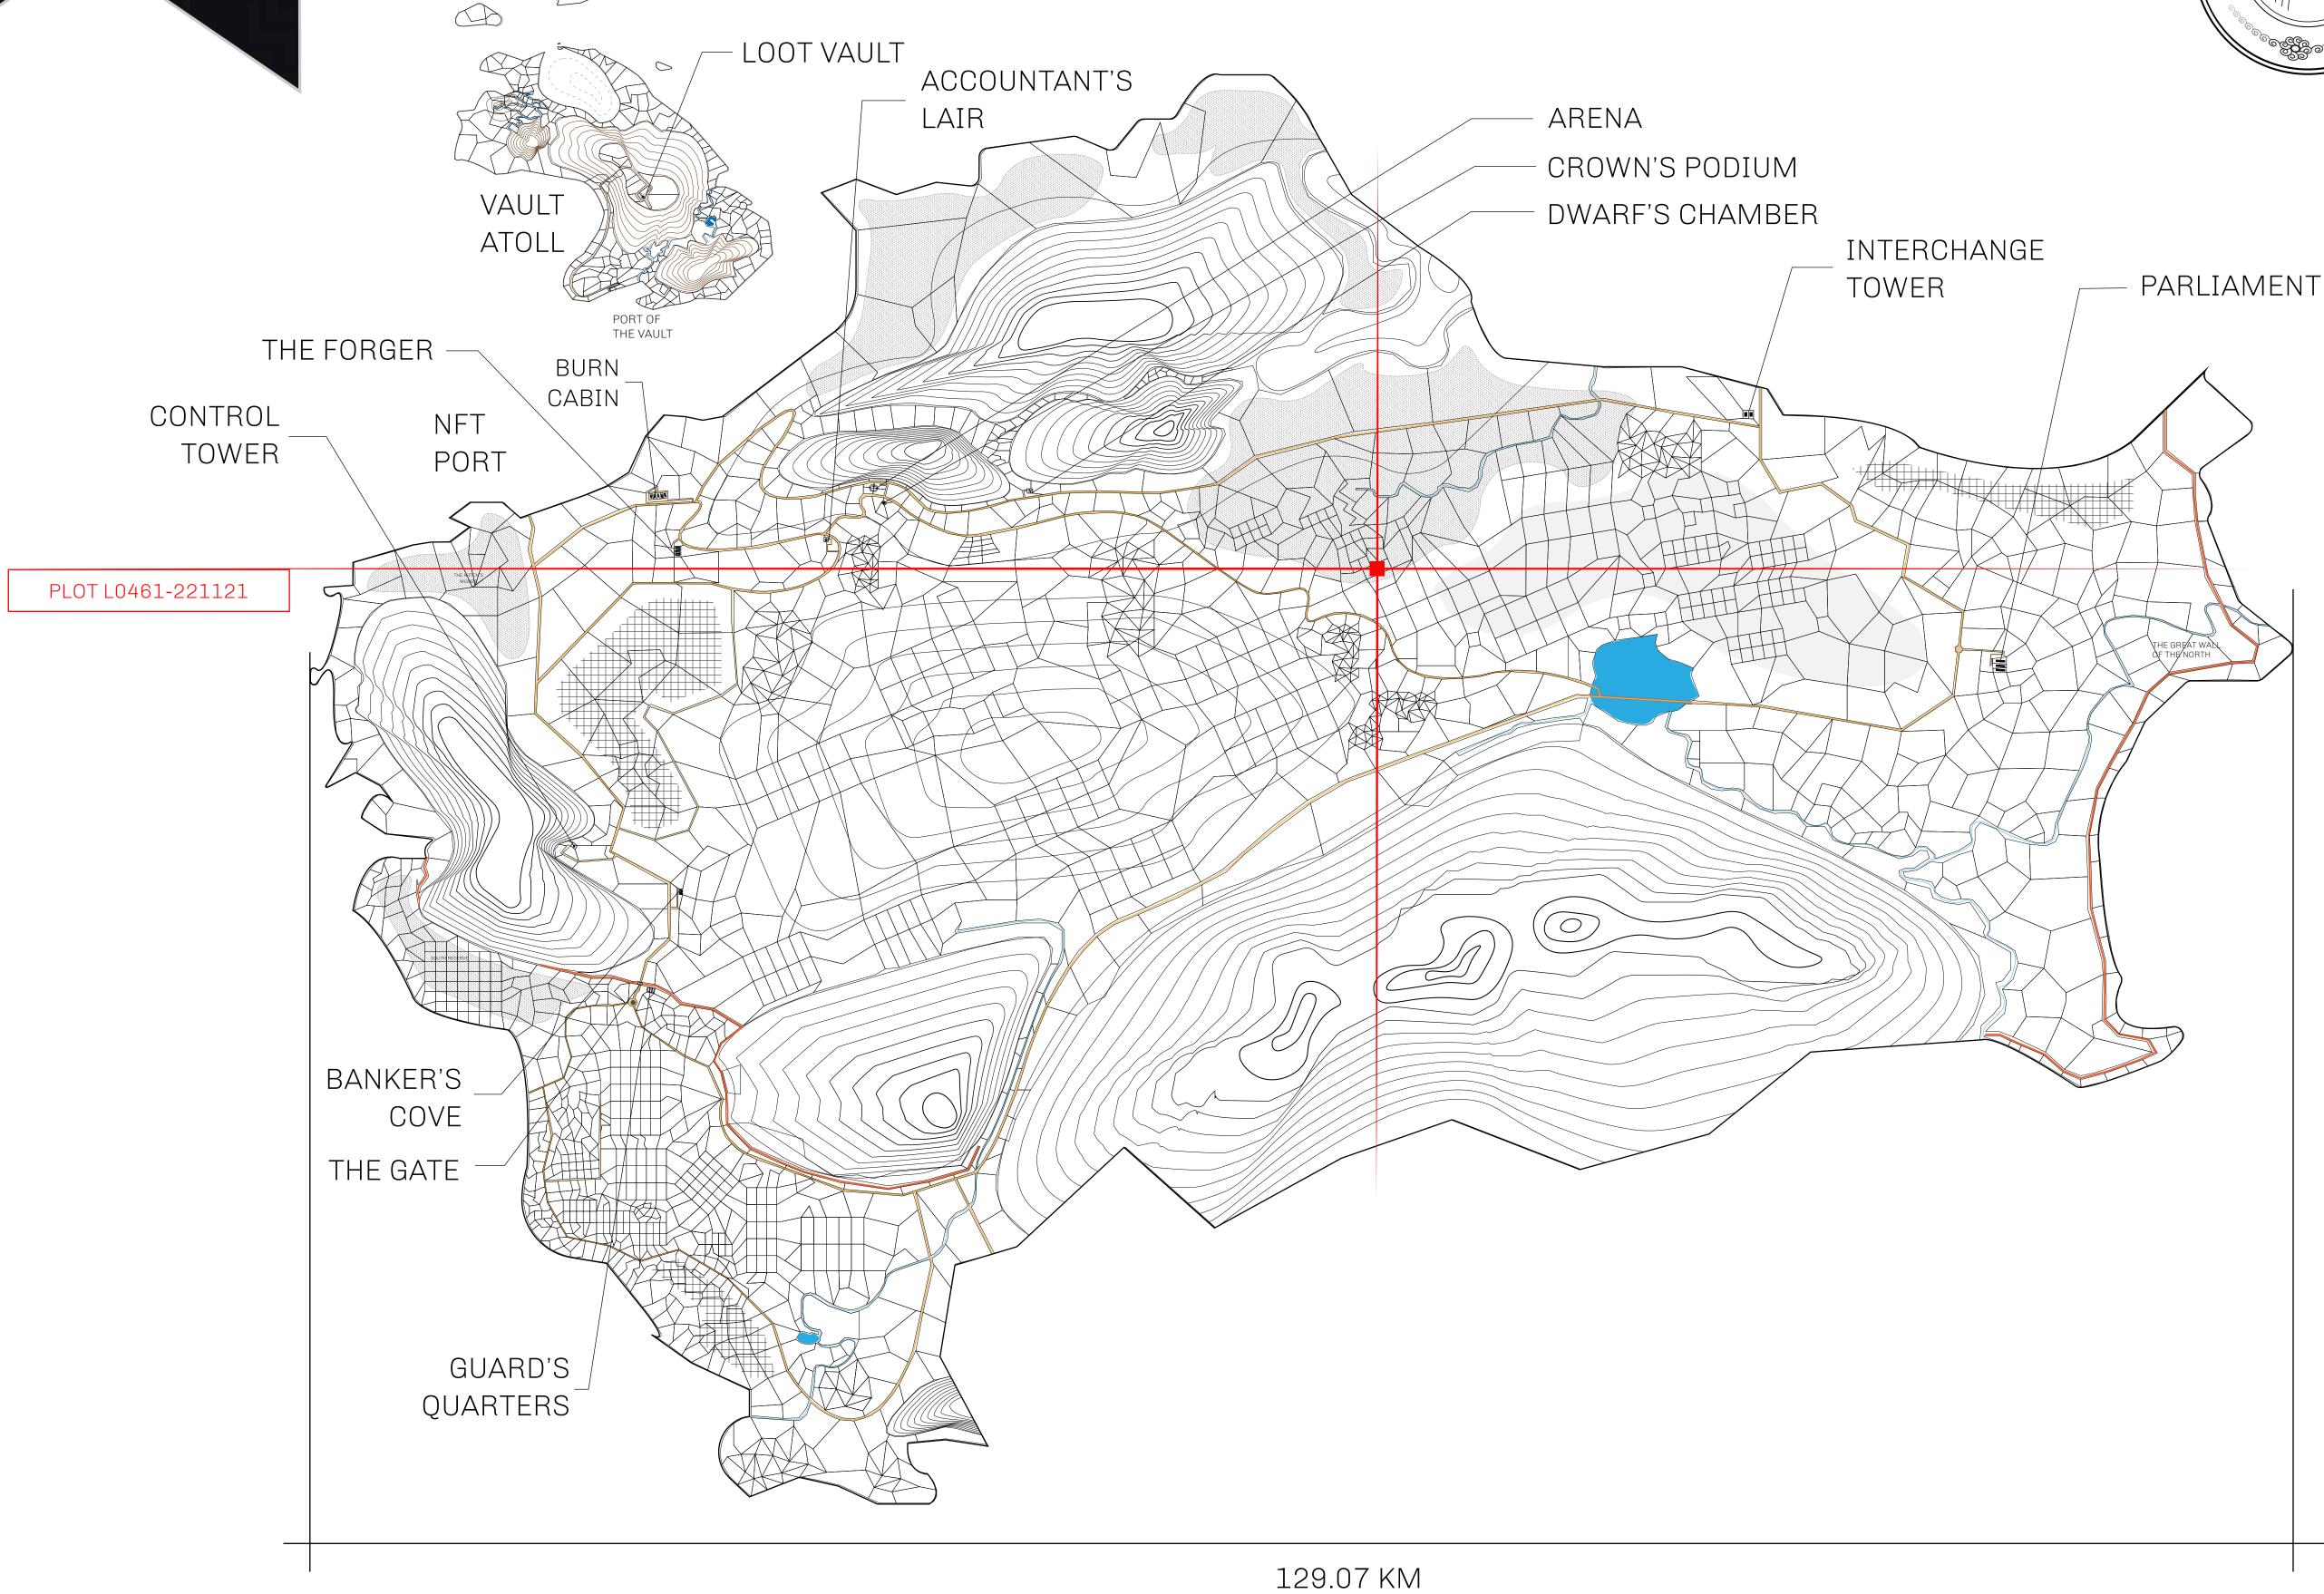

## GEOGRAPHY

COASTLINE BORDERS HIGHEST POINT LOWEST POINT PLOTS SCALE

462.64 KM (287.47 MILES) OCEAN, ROYAUME DE SATOSHI, X BY SL & TERRITORIO LTT ST MOUNT ARES +8120 M NFT PORT 0 M 2284 1:50000

## H.M. LNFT Land Registr

ADMINISTRATIVE AREA

OWNER ENTITLEMENT

THE GREAT

Type W-GE: SI (rewarded in C

|                                 |              |                    | LE NUMB    | FR               |            |      |
|---------------------------------|--------------|--------------------|------------|------------------|------------|------|
| y                               | L0461-221121 |                    |            |                  |            |      |
| EMPIRE                          | ISSUED       | 22 November 202    | <u>^</u>   |                  | ALE 1/50   | )000 |
| Share of 0.3%<br>Credits); Mint |              | sales based on nur | nber of NF | <b>T</b> Stories | minted     |      |
|                                 |              |                    |            |                  |            |      |
|                                 |              |                    |            |                  |            |      |
|                                 |              |                    |            |                  |            |      |
|                                 |              |                    |            |                  | $\sim$ $-$ | _    |
|                                 |              |                    |            | ۲L               | QT         |      |
|                                 |              |                    |            |                  |            |      |
|                                 |              |                    |            |                  |            |      |
|                                 |              |                    |            |                  |            |      |
|                                 |              | )461               |            |                  |            |      |
|                                 |              | 2.58 KM            |            |                  |            |      |
|                                 | ATTT. 2      |                    |            | Y                |            |      |
|                                 |              |                    |            |                  |            |      |
|                                 |              |                    |            |                  |            |      |
|                                 |              |                    |            |                  | Y_         |      |
|                                 |              |                    |            |                  |            |      |
|                                 |              |                    |            |                  |            |      |
|                                 |              |                    |            |                  |            | ΤI   |
|                                 |              |                    |            |                  |            |      |
|                                 |              |                    |            |                  |            |      |
|                                 |              |                    |            |                  |            |      |
|                                 |              |                    |            |                  |            |      |