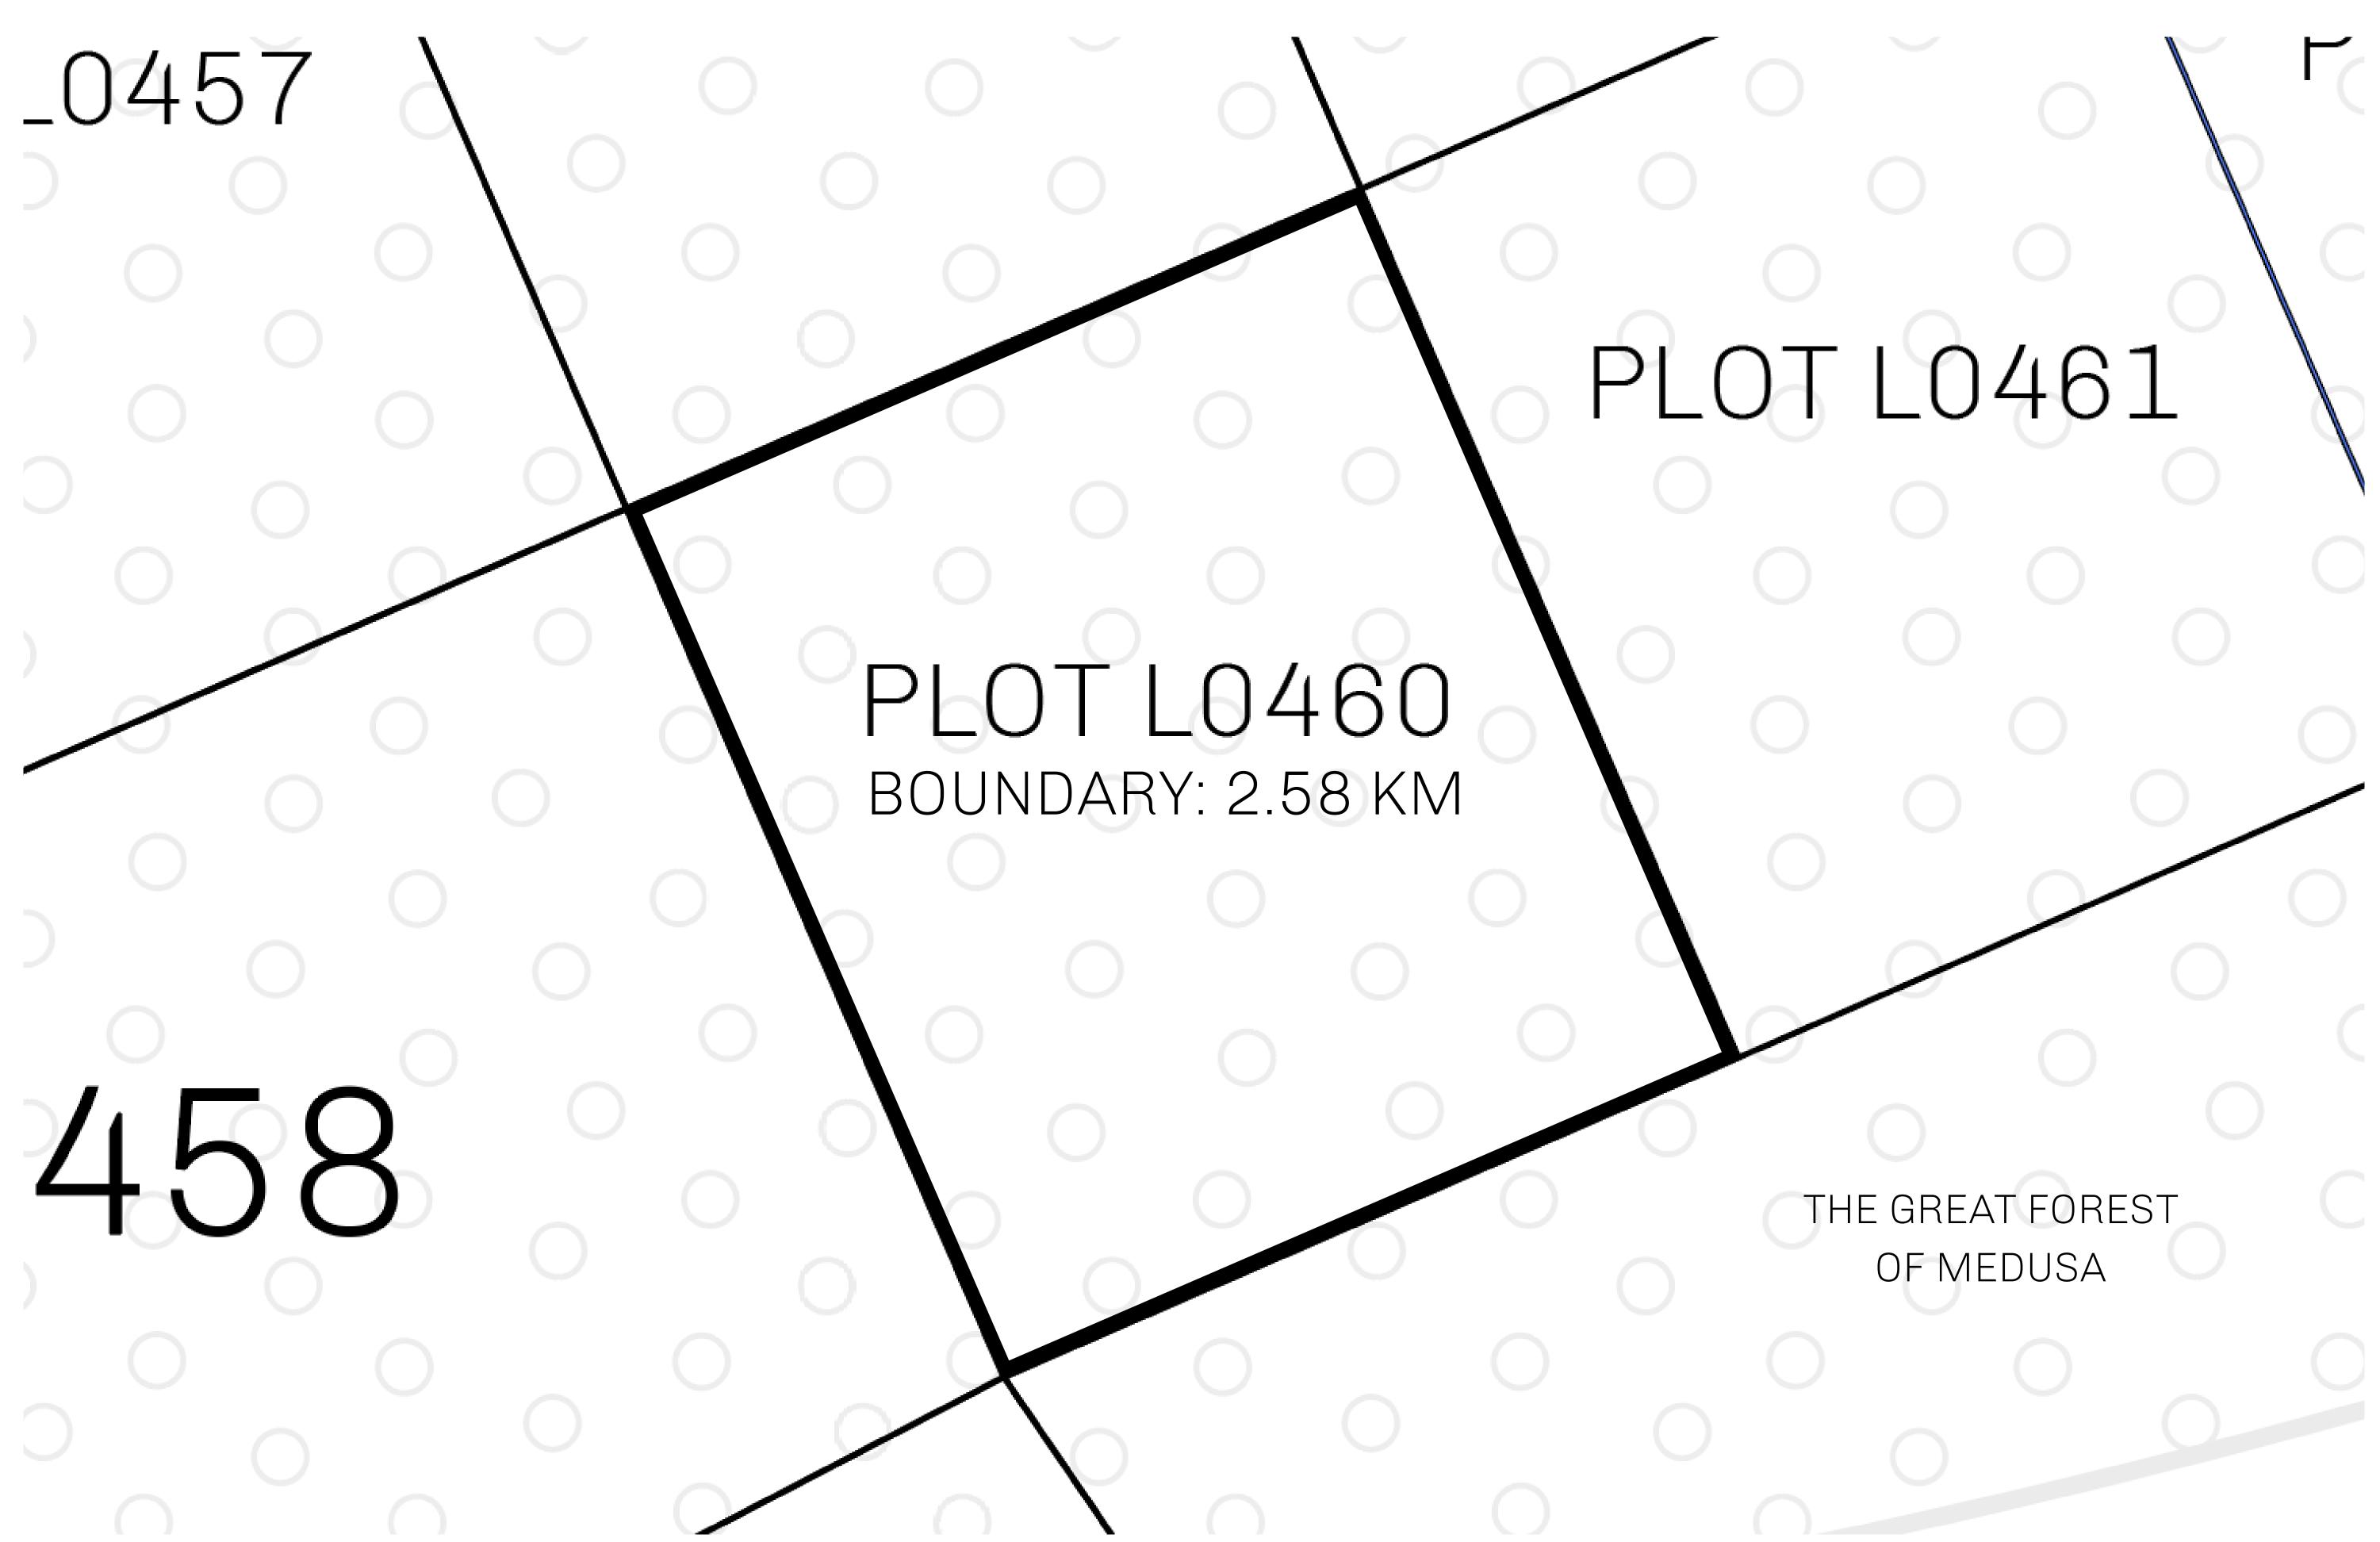

## **GEOGRAPHY**

COASTLINE 462.64 KM (287.47 MILES)

BORDERS OCEAN, ROYAUME DE SATOSHI, X BY SL & TERRITORIO LTT ST

HIGHEST POINT MOUNT ARES +8120 M

LOWEST POINT NFT PORT 0 M

PLOTS 2284 SCALE 1:50000

## H.M. LNFT Land Registry

TITLE NUMBER

L0460-221121

ADMINISTRATIVE AREA

THE GREAT EMPIRE

**22 November 2021** ISSUED

SCALE 1/50000

OWNER ENTITLEMENT