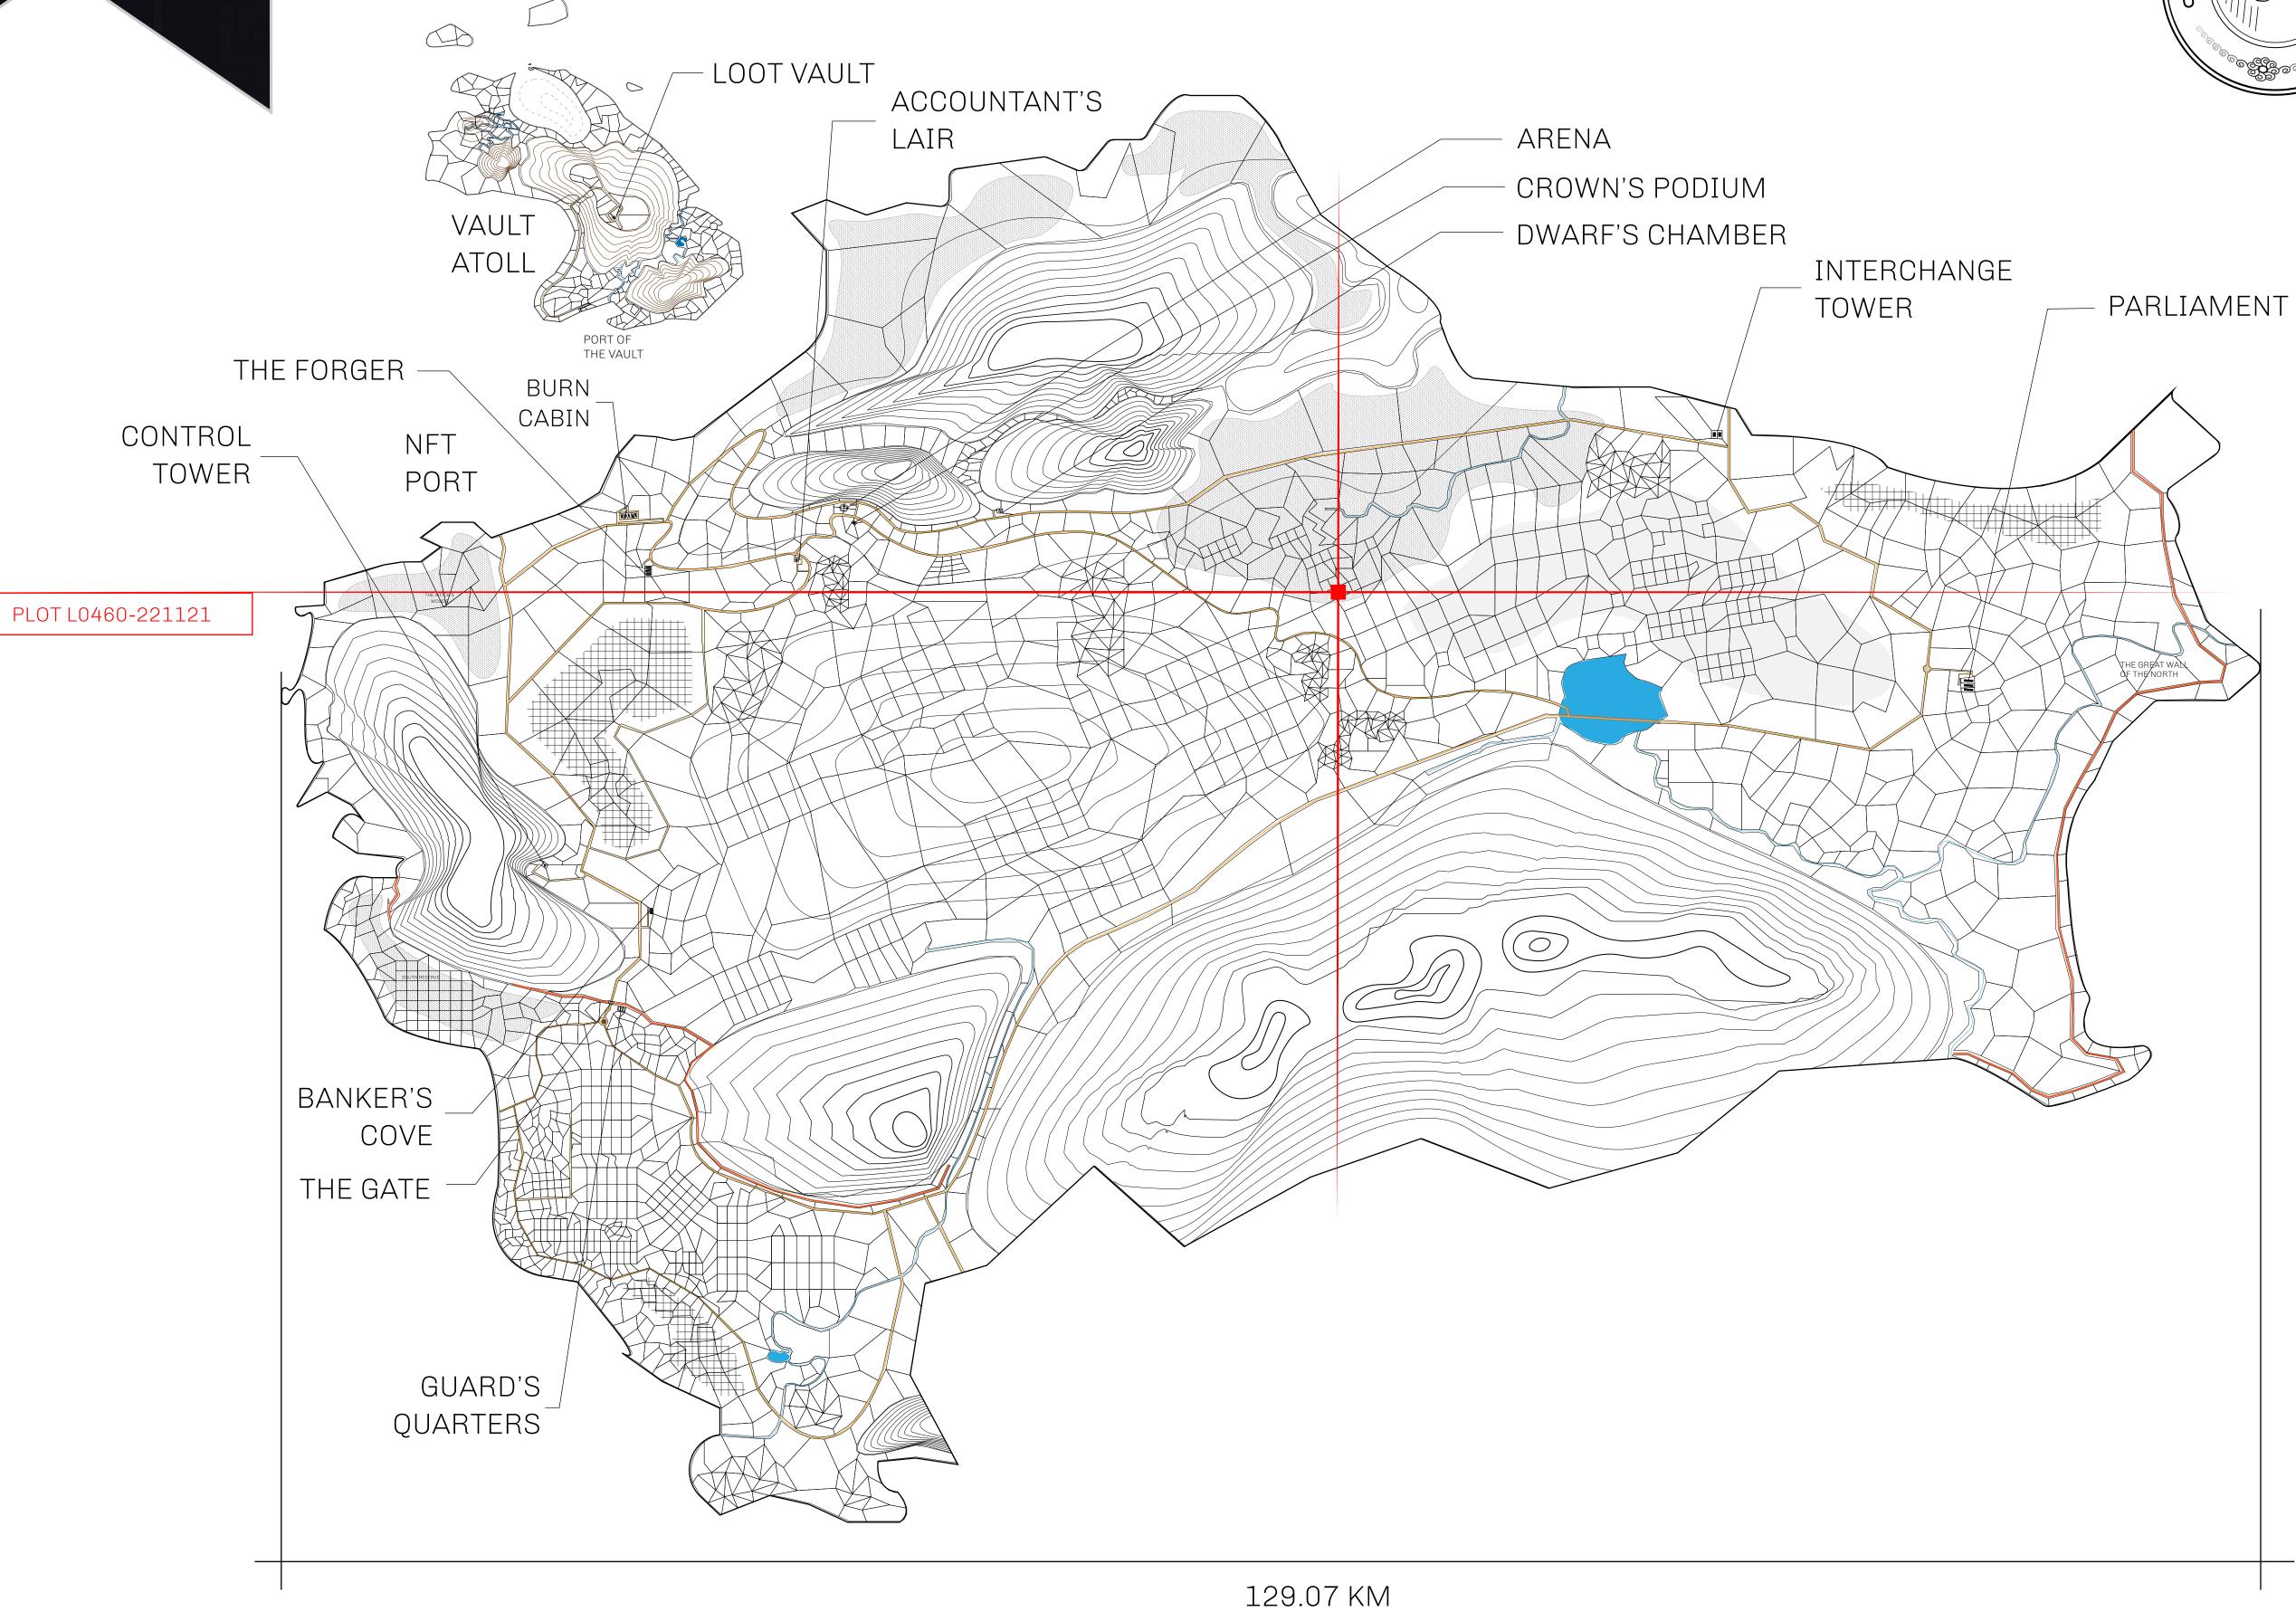

## **GEOGRAPHY**

COASTLINE 462.64 KM (287.47 MILES)

BORDERS OCEAN, ROYAUME DE SATOSHI, X BY SL & TERRITORIO LTT ST

HIGHEST POINT MOUNT ARES +8120 M

LOWEST POINT NFT PORT 0 M

PLOTS 2284 SCALE 1:50000

## H.M. LNFT Land Registry

TITLE NUMBER

L0460-221121

ADMINISTRATIVE AREA

THE GREAT EMPIRE

**22 November 2021** ISSUED

SCALE 1/50000

OWNER ENTITLEMENT