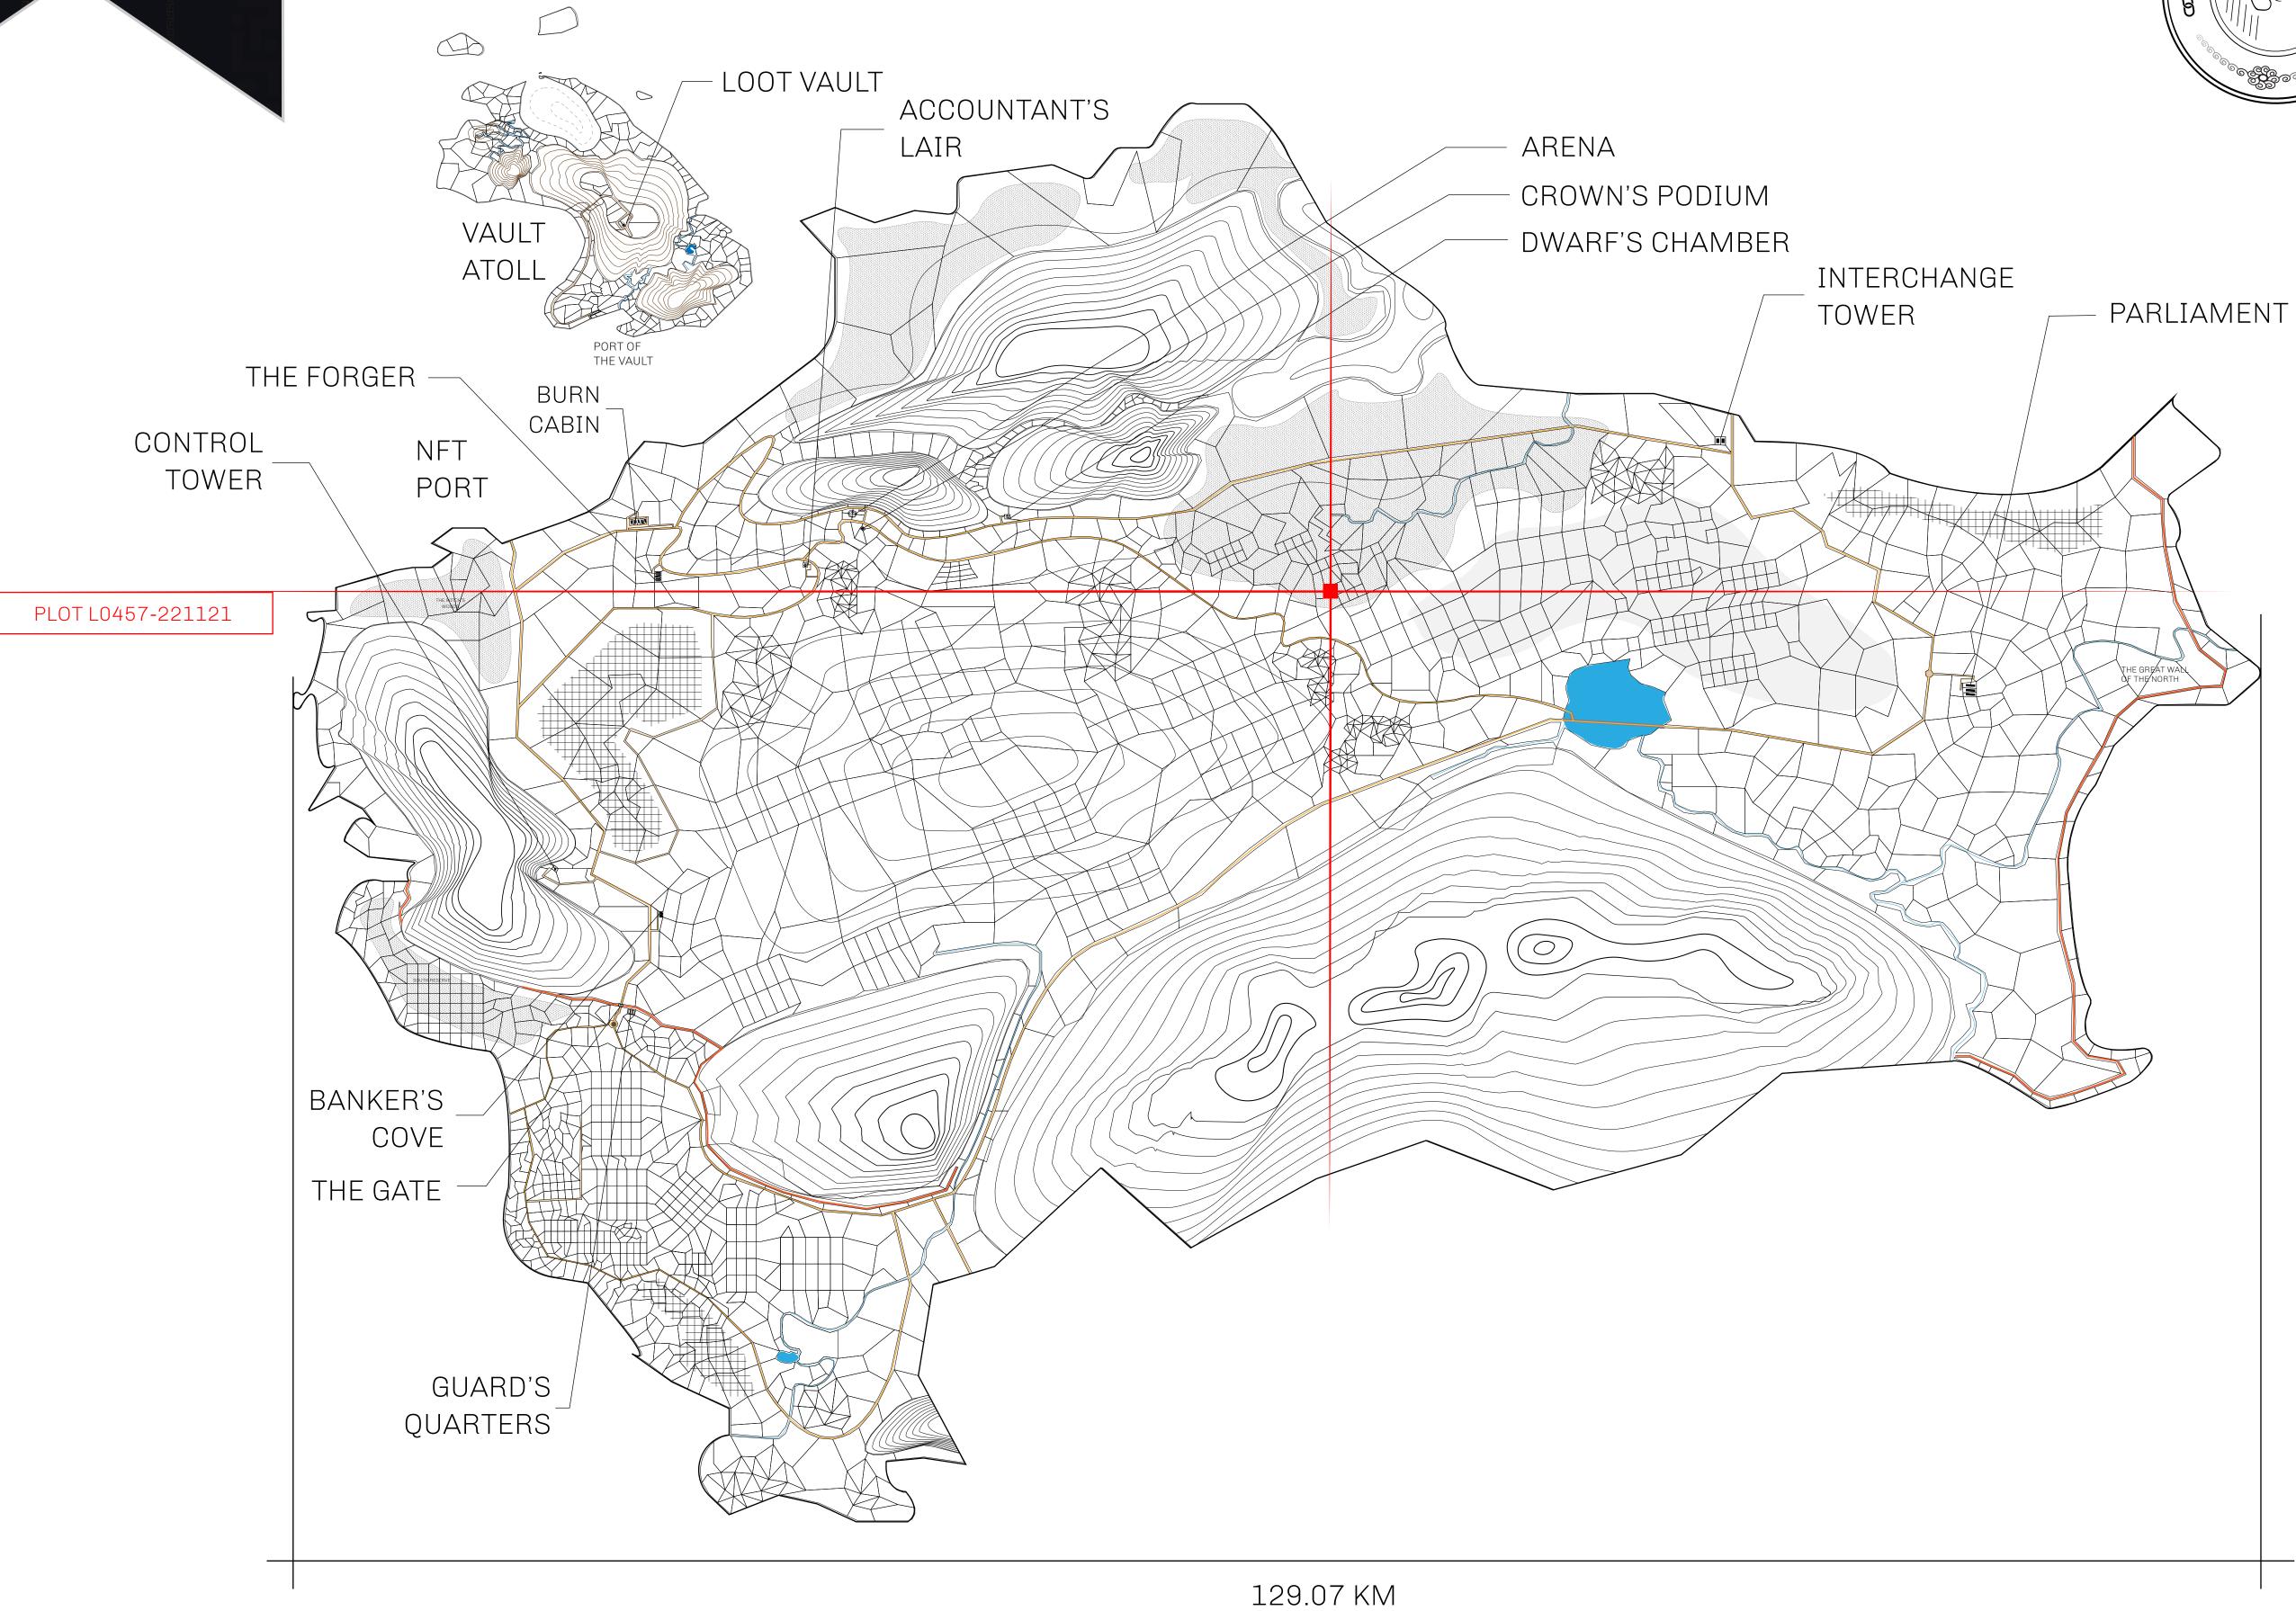

## **GEOGRAPHY**

COASTLINE 462.64 KM (287.47 MILES)

OCEAN, ROYAUME DE SATOSHI, X BY SL & TERRITORIO LTT ST BORDERS

HIGHEST POINT MOUNT ARES +8120 M

LOWEST POINT NFT PORT 0 M

PLOTS 2284 SCALE 1:50000

## H.M. LNFT Land Registry

TITLE NUMBER

L0457-221121

ADMINISTRATIVE AREA

THE GREAT EMPIRE

**22 November 2021** ISSUED

SCALE **1/50000** 

OWNER ENTITLEMENT