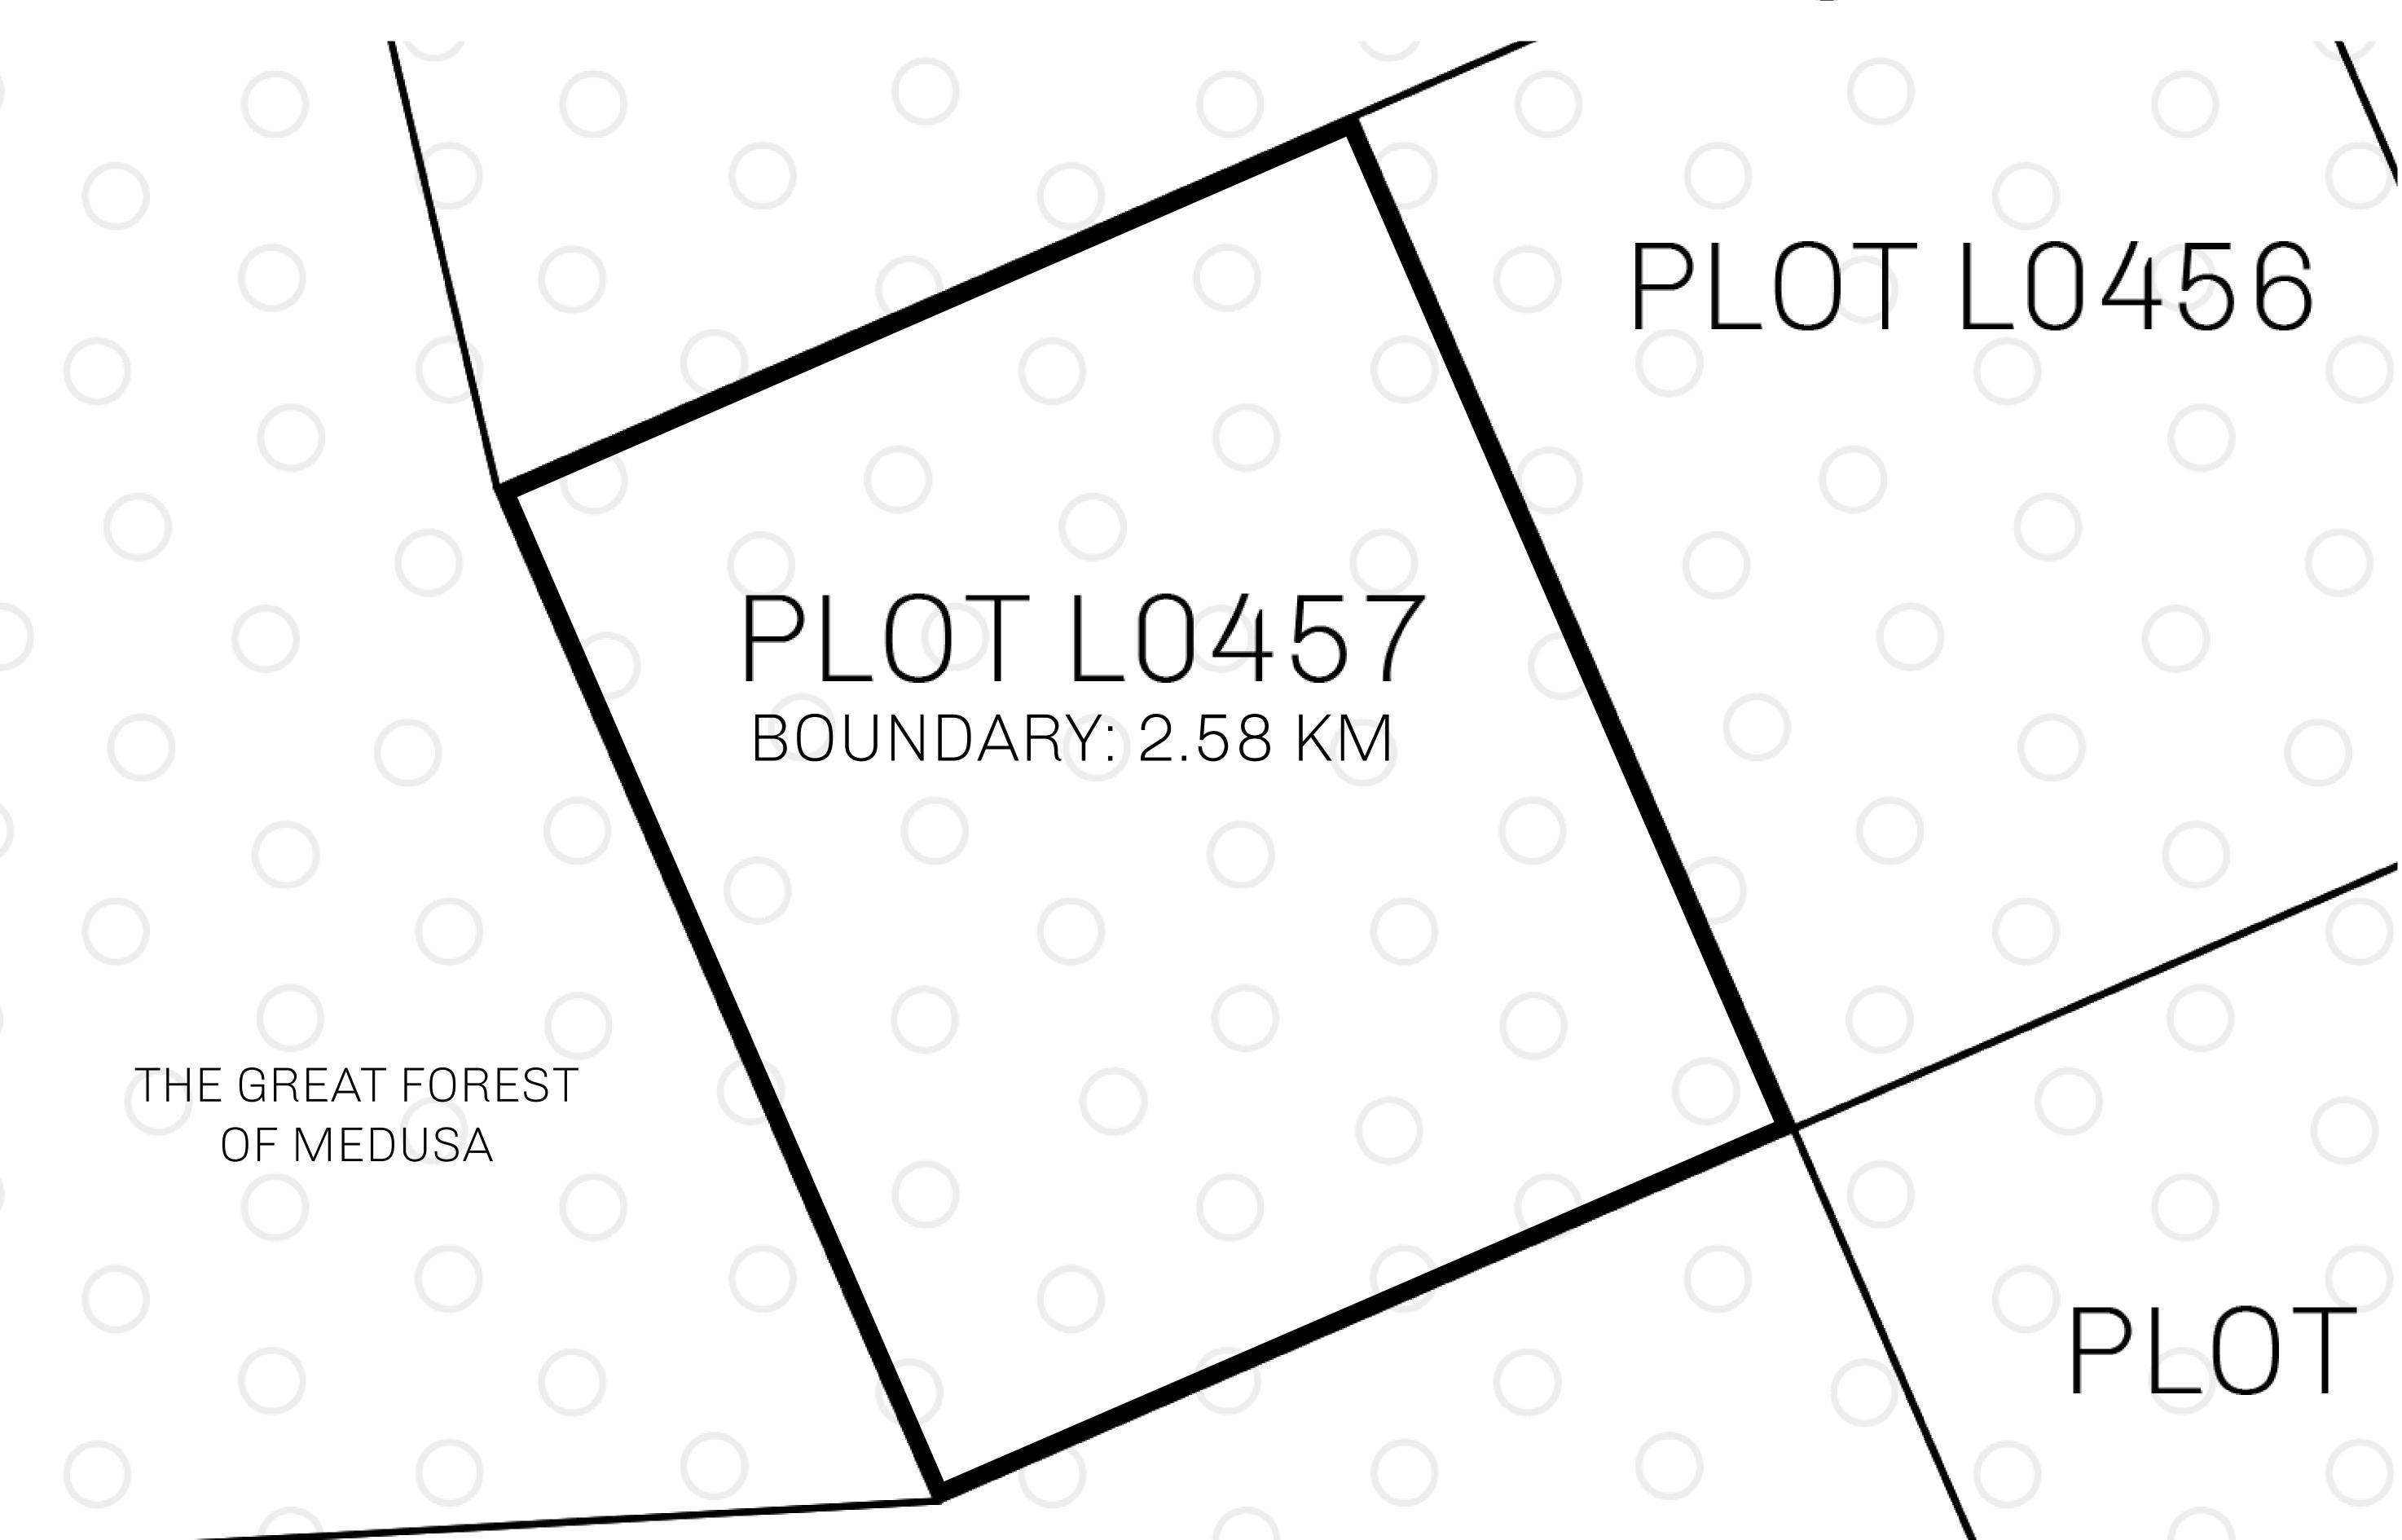

## H.M. LNFT Land Registry

TITLE NUMBER

L0457-221121

ADMINISTRATIVE AREA

THE GREAT EMPIRE

**22 November 2021** ISSUED

SCALE **1/50000** 

OWNER ENTITLEMENT

## **GEOGRAPHY**

COASTLINE 462.64 KM (287.47 MILES)

OCEAN, ROYAUME DE SATOSHI, X BY SL & TERRITORIO LTT ST BORDERS

HIGHEST POINT MOUNT ARES +8120 M

LOWEST POINT NFT PORT 0 M

PLOTS 2284 SCALE 1:50000