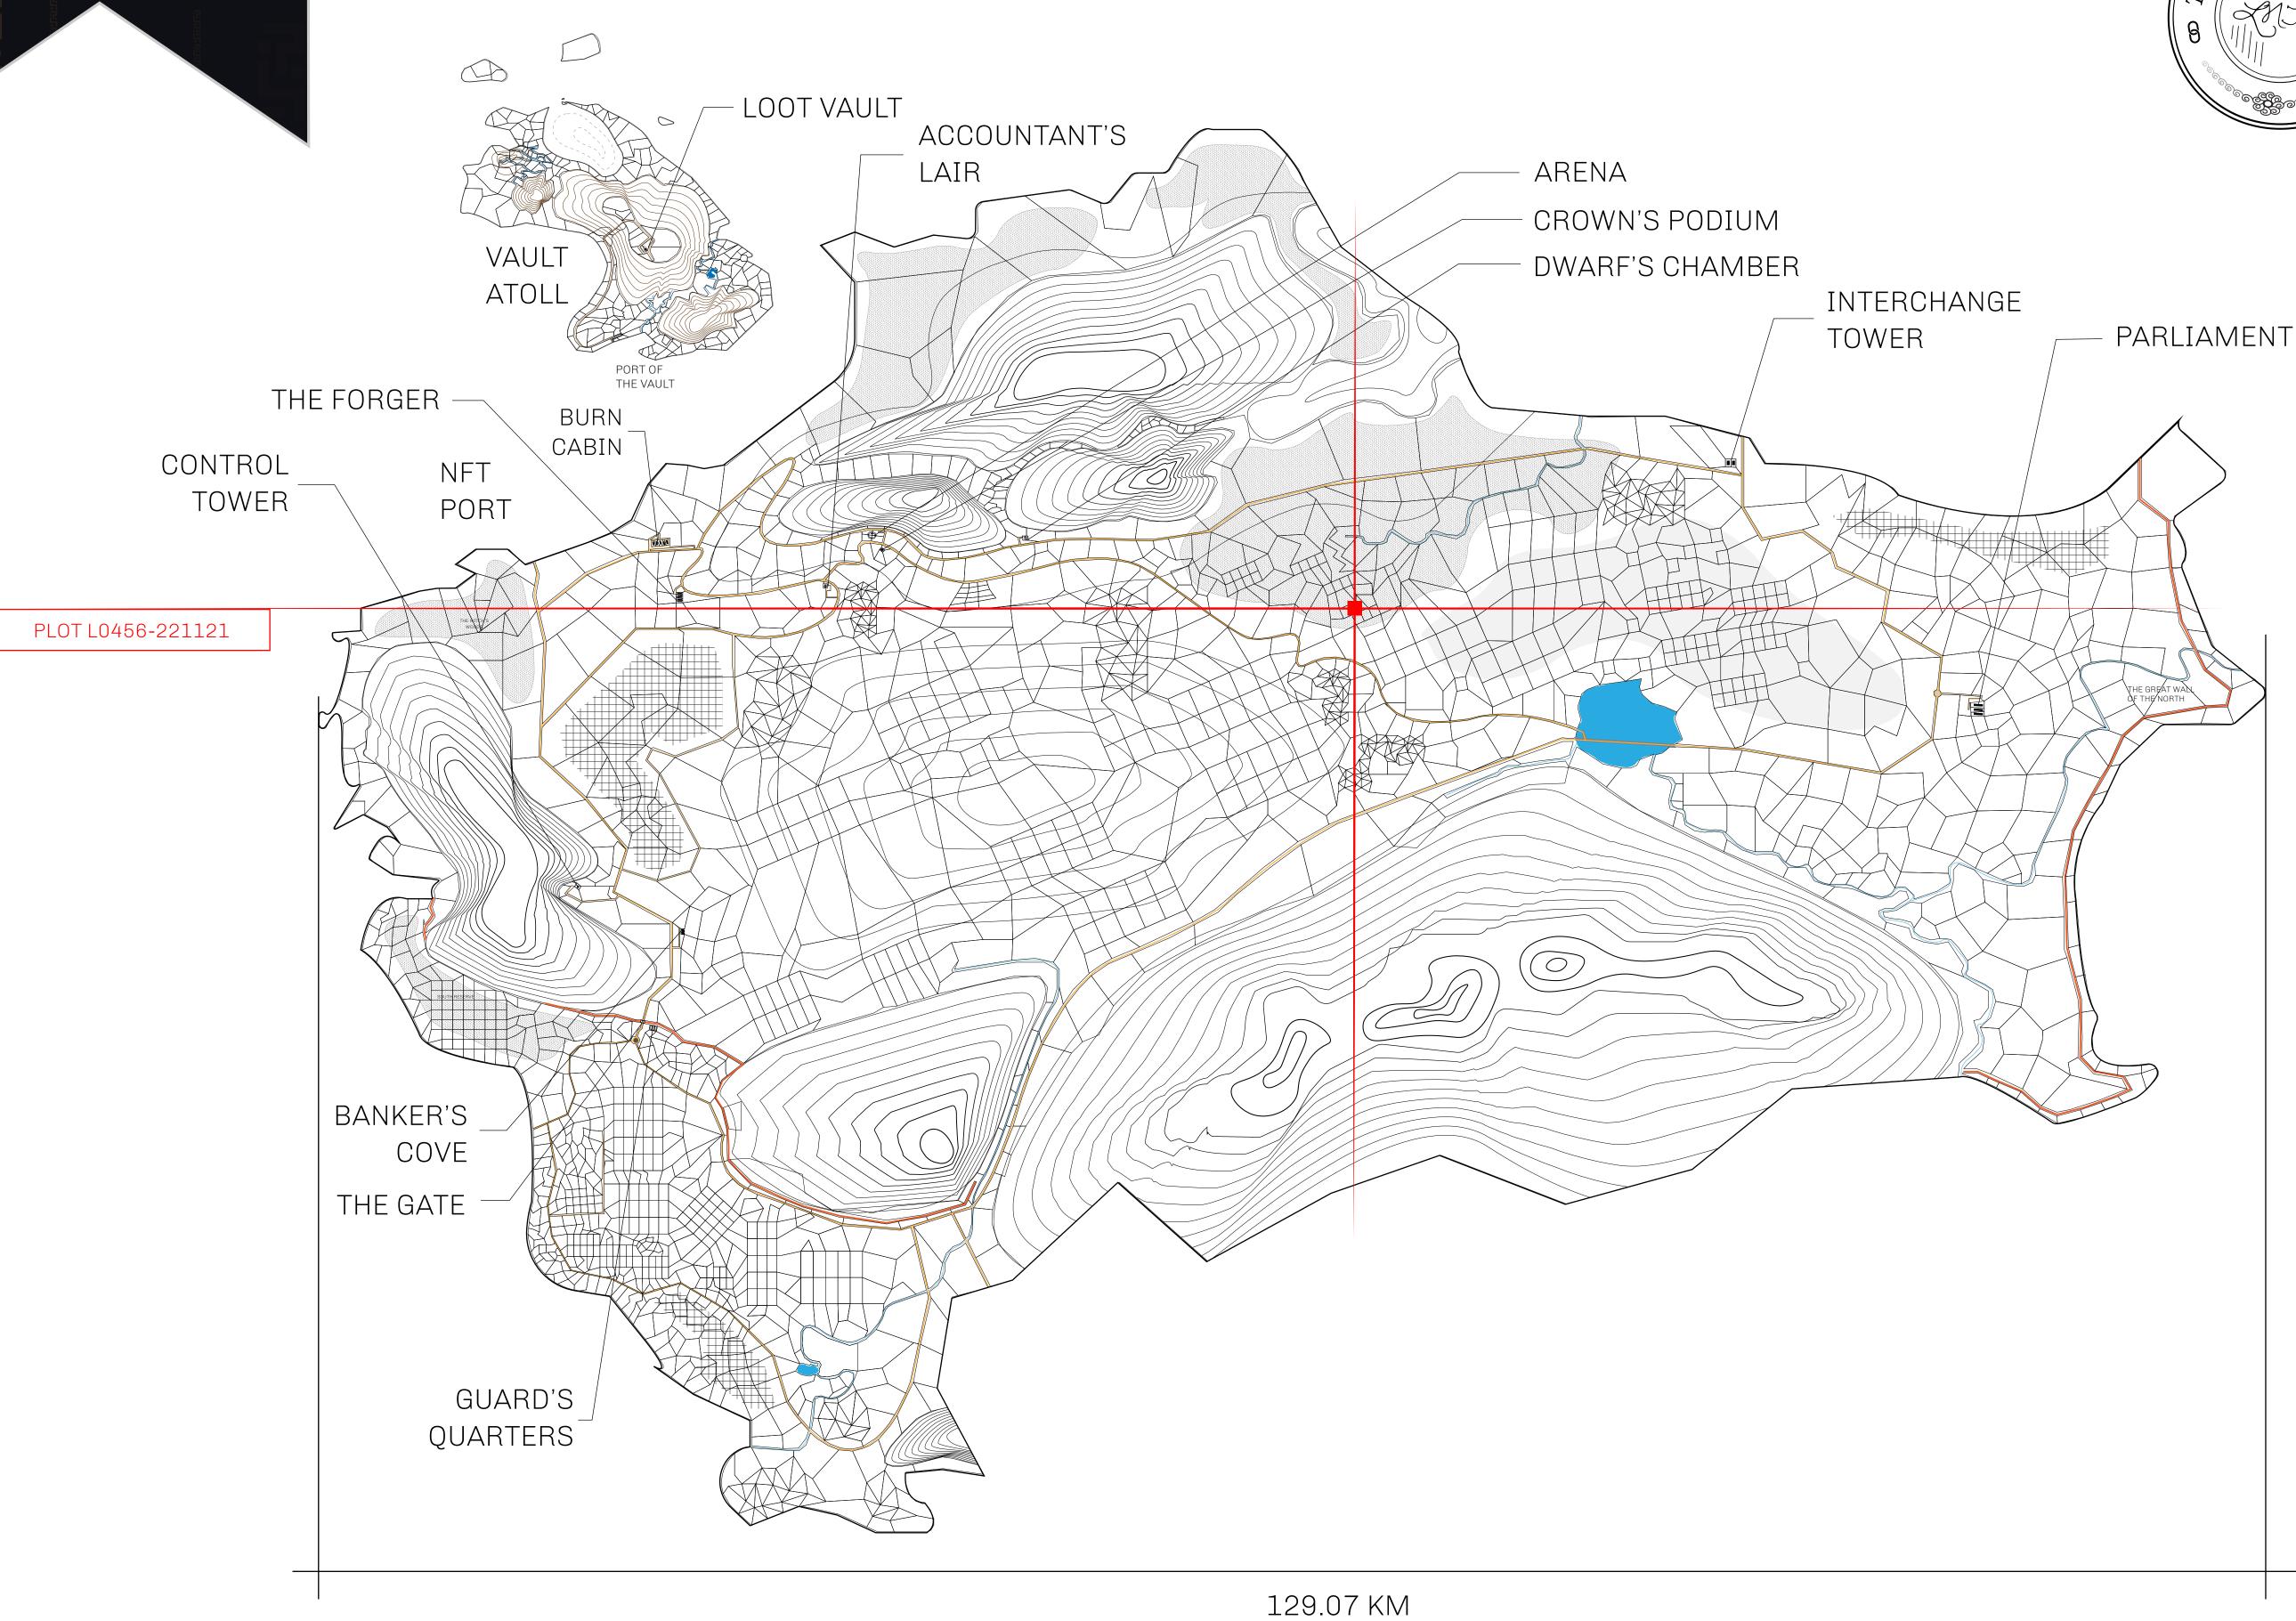

## HER MAJESTY'S GATED WORLD

As an economic and ruling powerhouse, the Great Empire controls the issuance and trade of BUN, LTT, and USDC reward credits. Decisions by its sitting parliamentarians affect Loot NFT World. Following the last war, border controls are tight and only invitees can enter. Each Sunday, all eyes focus on the Arena and the Crown's Podium, where battle-bidding auctions rage. The battle pit is not for the fainthearted and strategy plays a crucial role in winning.

## **GEOGRAPHY**

COASTLINE 462.64 KM (287.47 MILES)

BORDERS OCEAN, ROYAUME DE SATOSHI, X BY SL & TERRITORIO LTT ST

HIGHEST POINT MOUNT ARES +8120 M

LOWEST POINT NFT PORT 0 M

PLOTS 2284 SCALE 1:50000

## H.M. LNFT Land Registry

TITLE NUMBER

L0456-221121

ADMINISTRATIVE AREA

THE GREAT EMPIRE

**22 November 2021** ISSUED

SCALE 1/50000

OWNER ENTITLEMENT