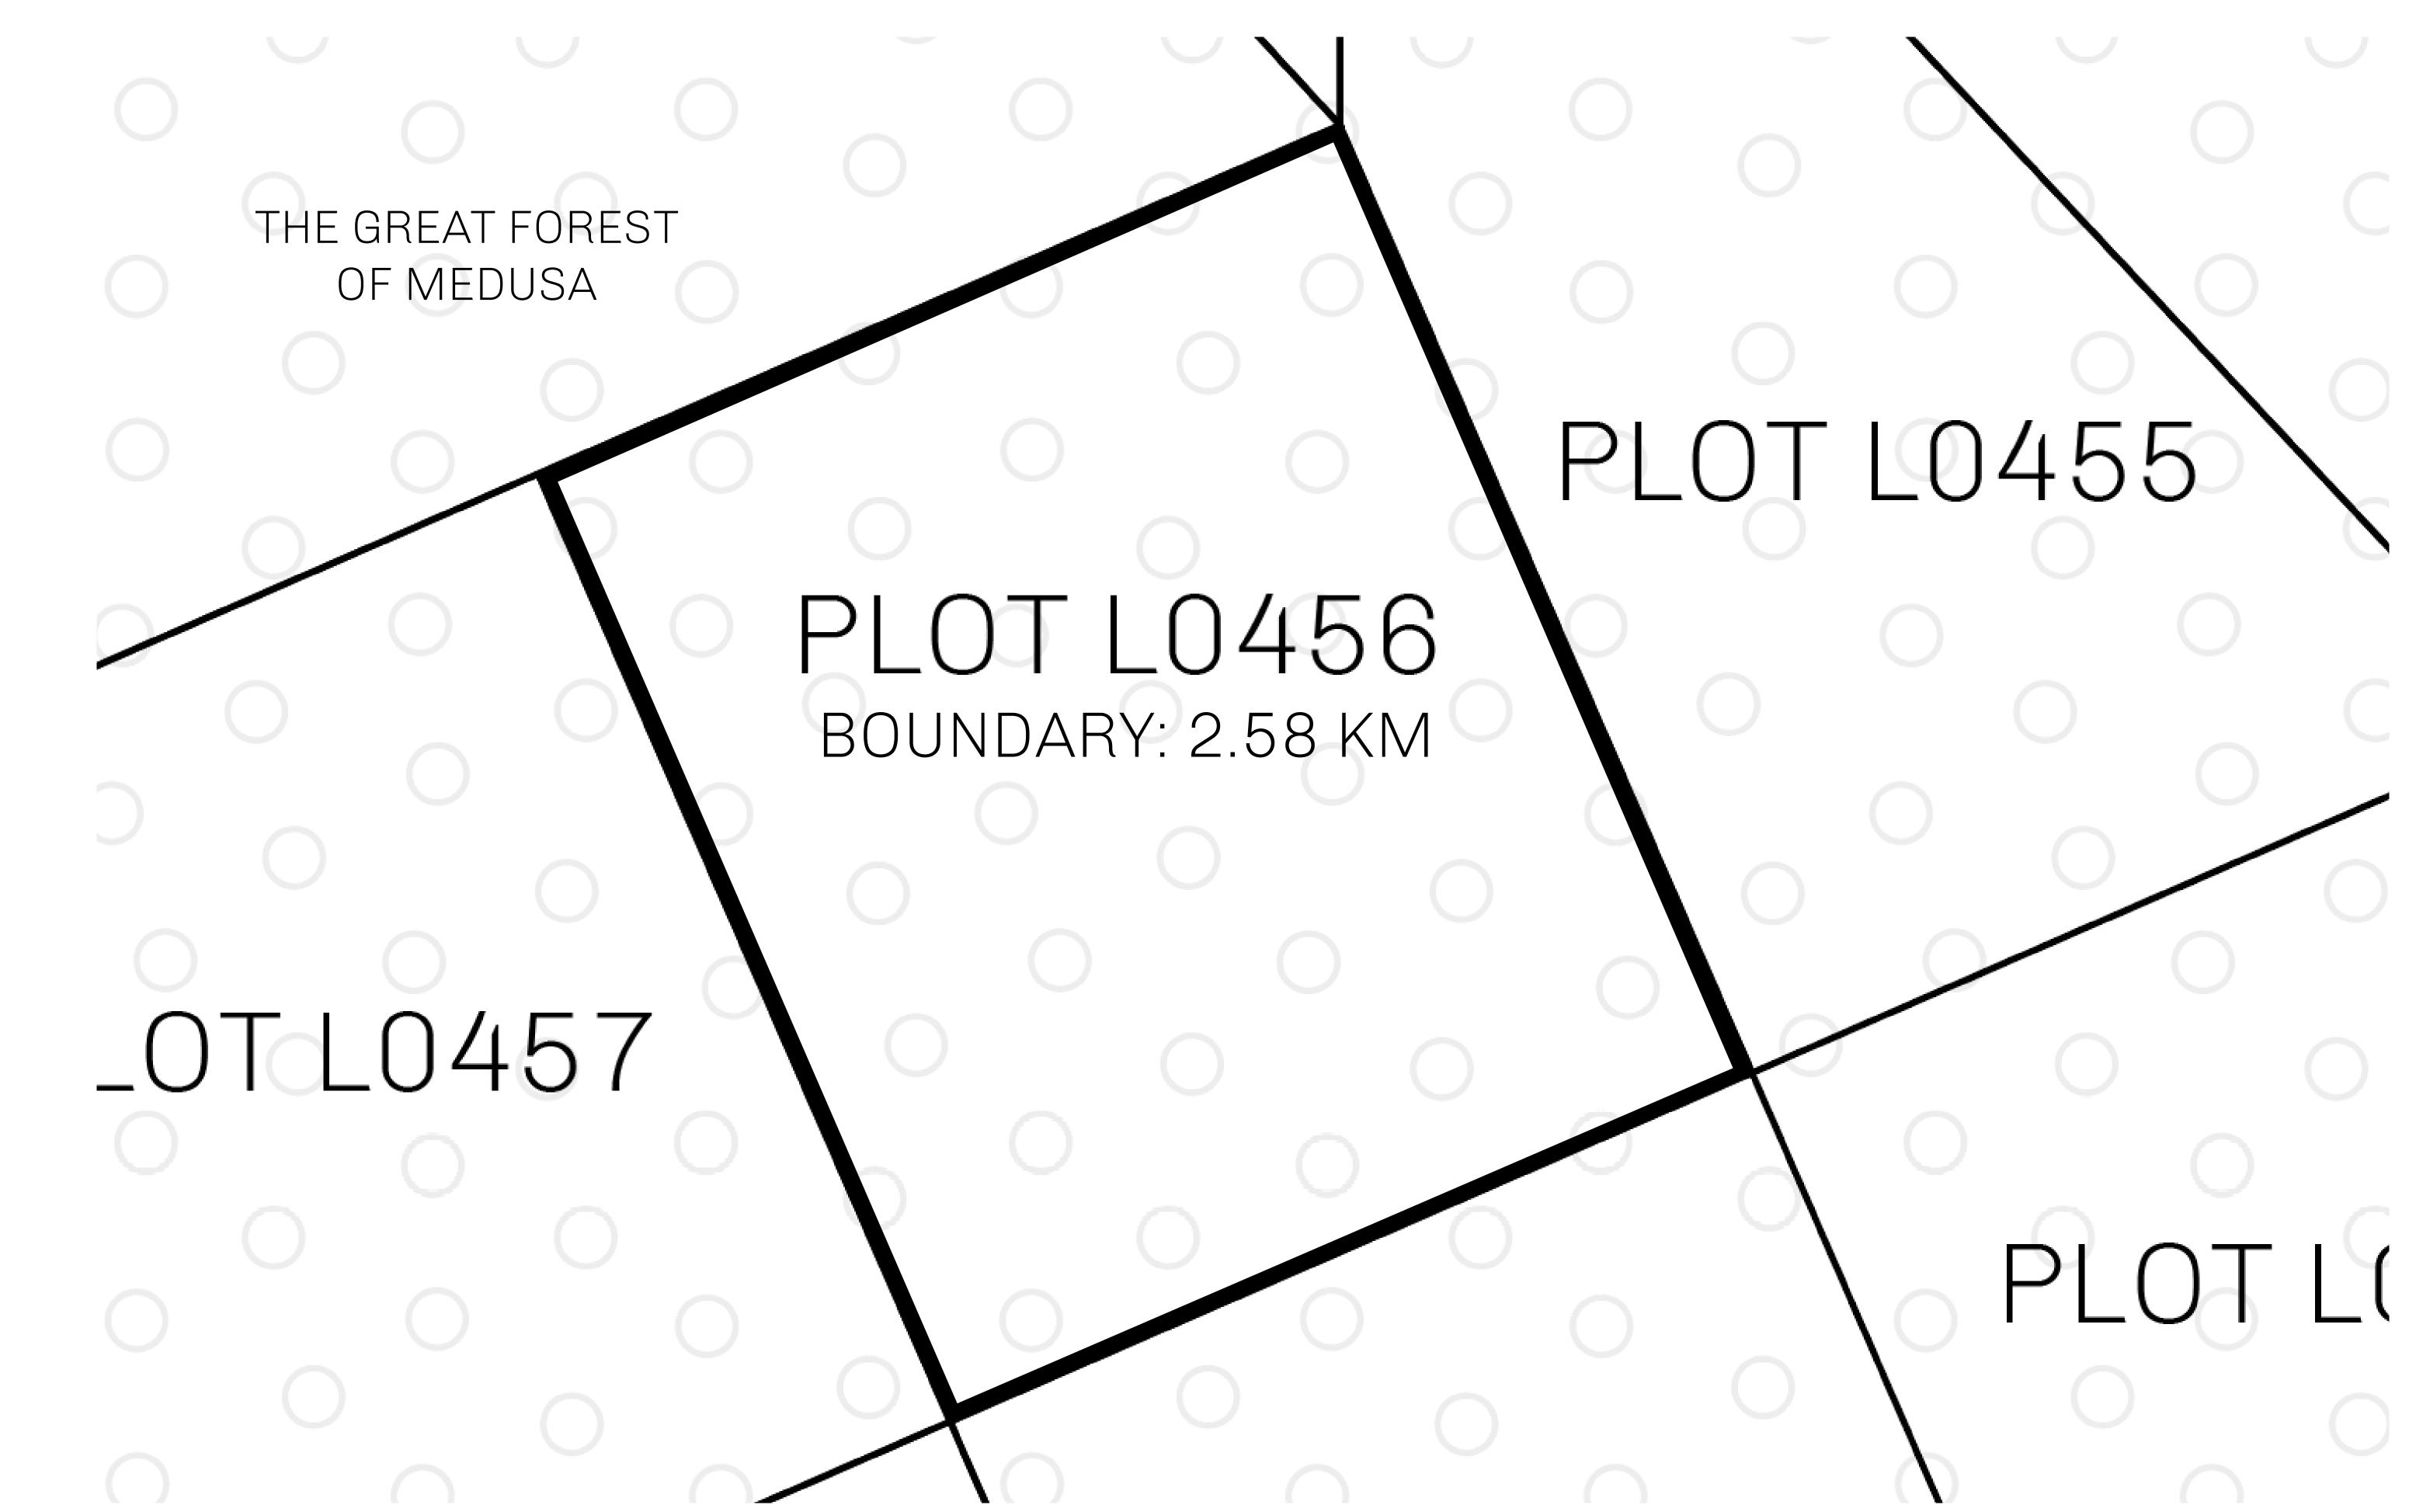

## H.M. LNFT Land Registry

TITLE NUMBER

L0456-221121

ADMINISTRATIVE AREA

THE GREAT EMPIRE

**22 November 2021** ISSUED

SCALE 1/50000

OWNER ENTITLEMENT

Type W-GE: Share of 0.3% of all BUN sales based on number of NFT Stories minted

(rewarded in Credits); Mint 4 NFT Stories