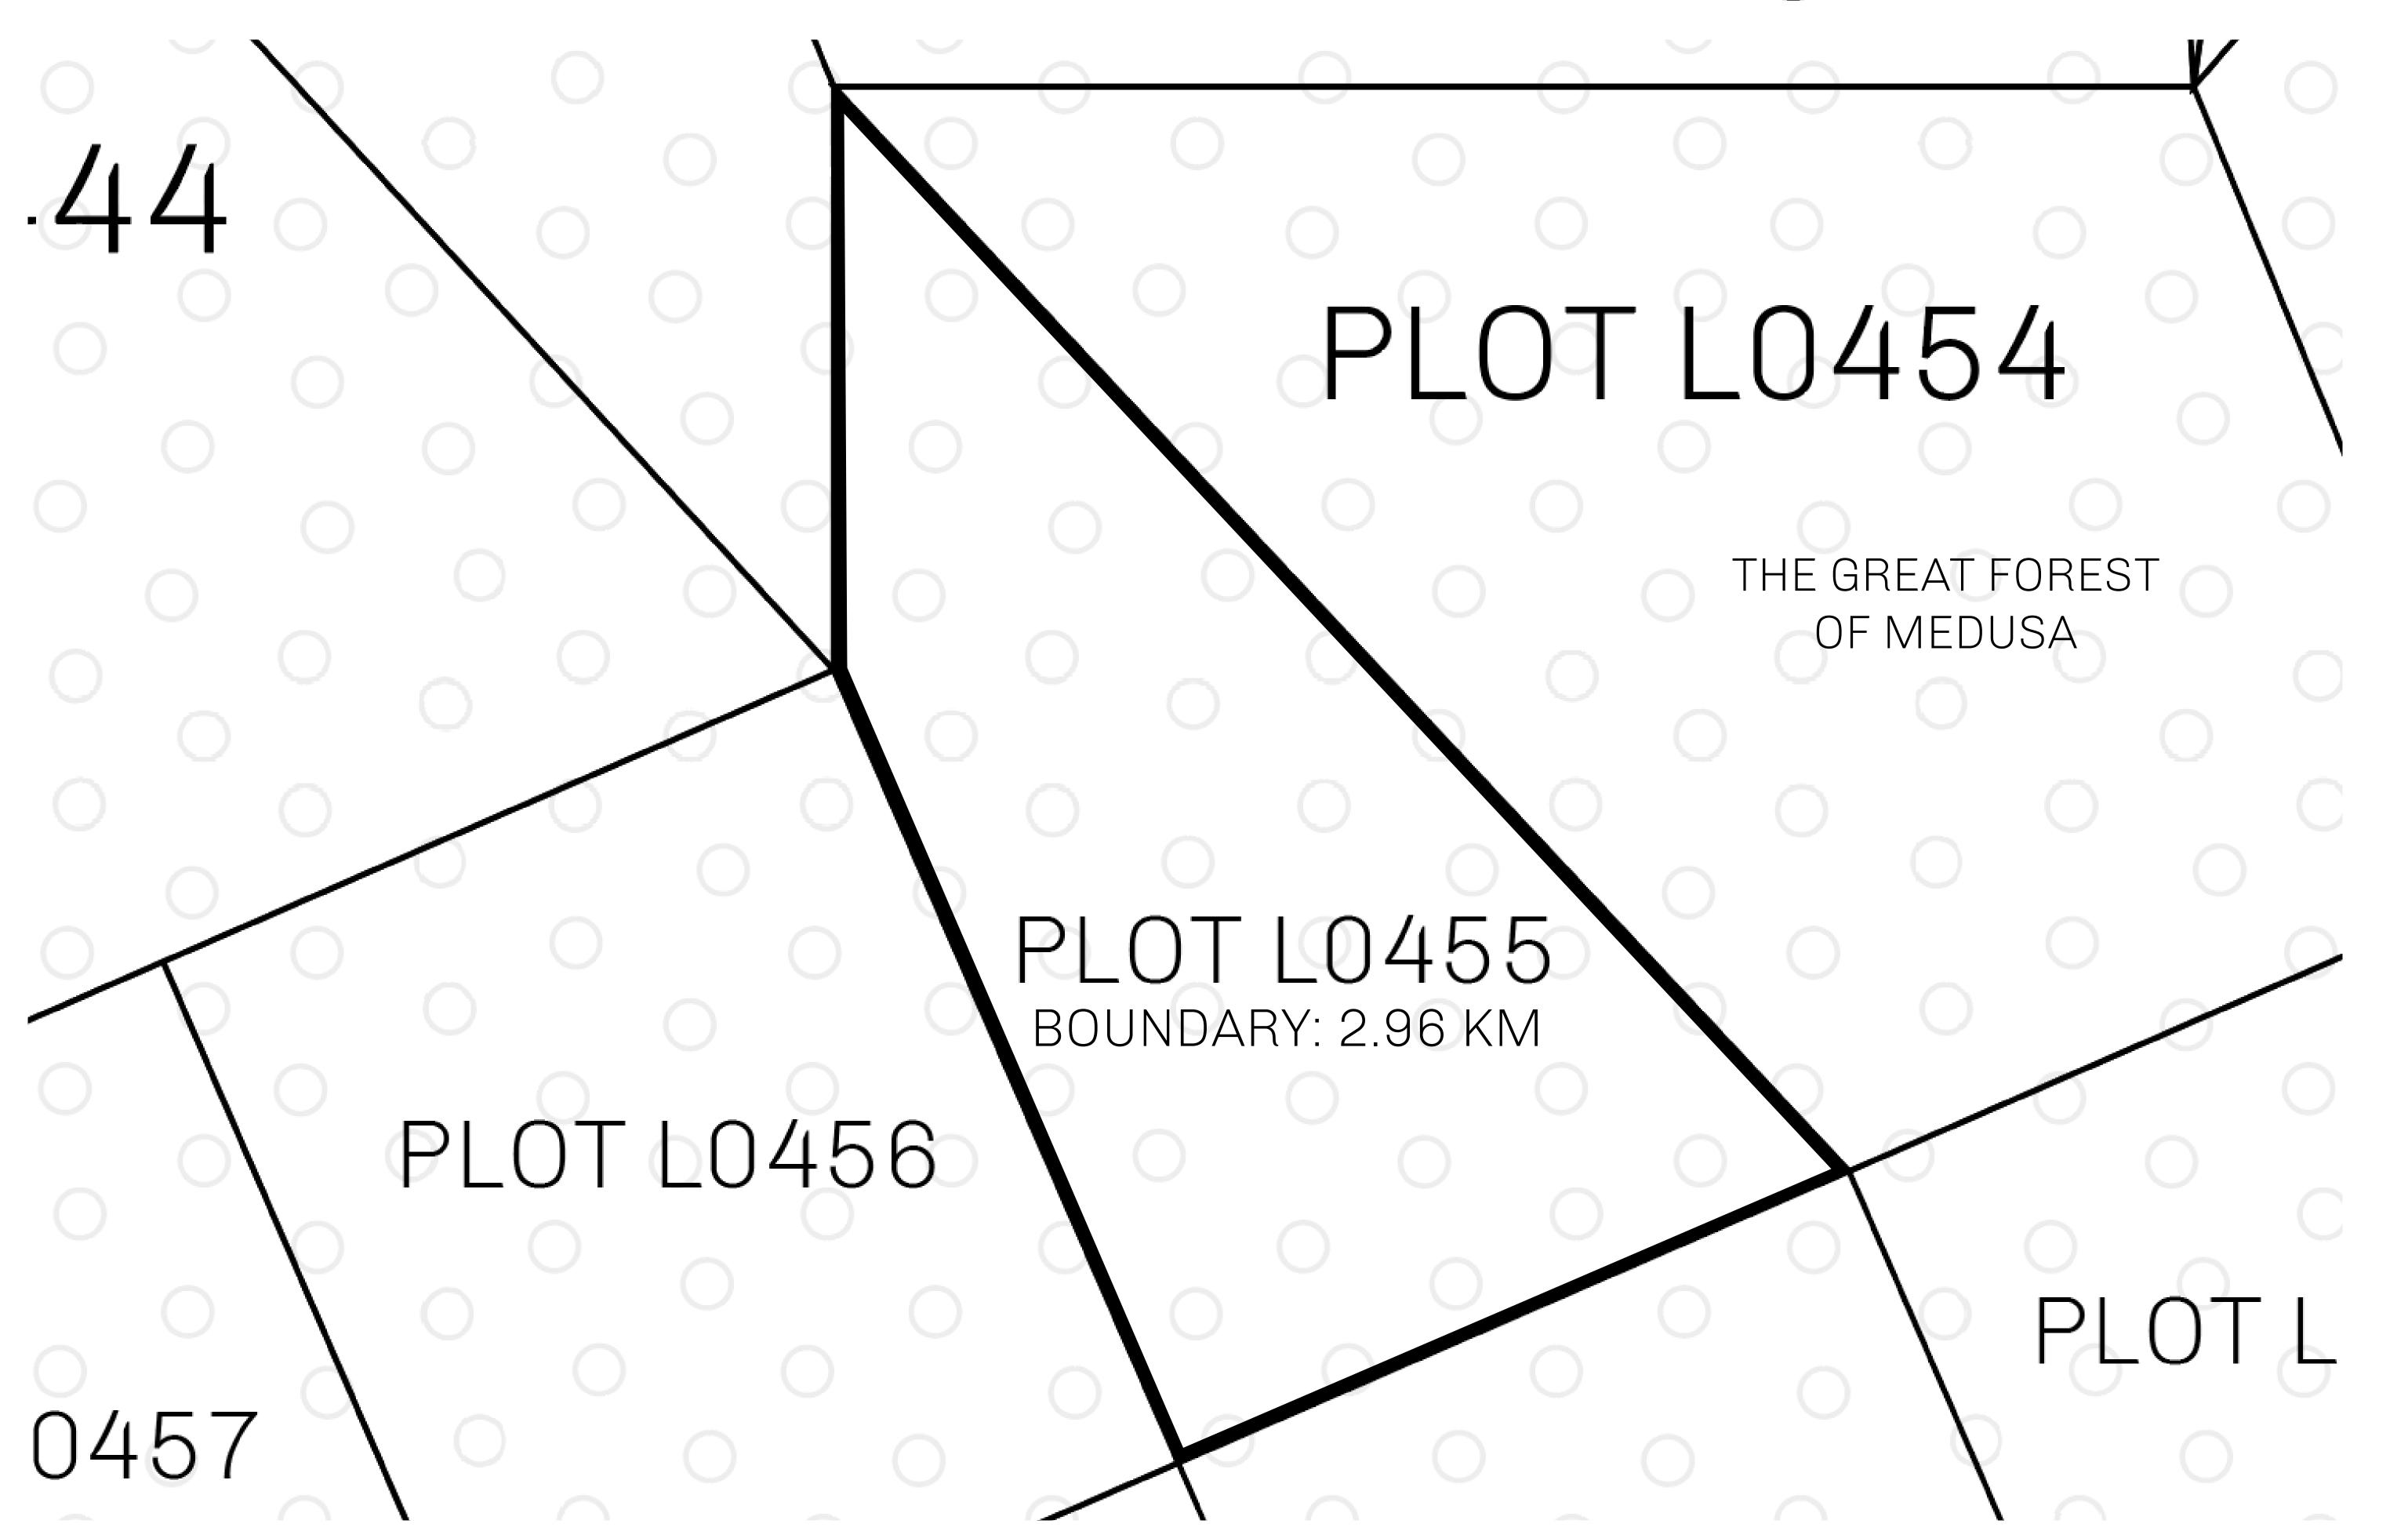

## **GEOGRAPHY**

COASTLINE 462.64 KM (287.47 MILES)

OCEAN, ROYAUME DE SATOSHI, X BY SL & TERRITORIO LTT ST BORDERS

HIGHEST POINT MOUNT ARES +8120 M

LOWEST POINT NFT PORT 0 M

PLOTS 2284 SCALE 1:50000

## H.M. LNFT Land Registry

TITLE NUMBER

L0455-221121

ADMINISTRATIVE AREA

THE GREAT EMPIRE

ISSUED **22 November 2021** 

SCALE 1/50000

OWNER ENTITLEMENT