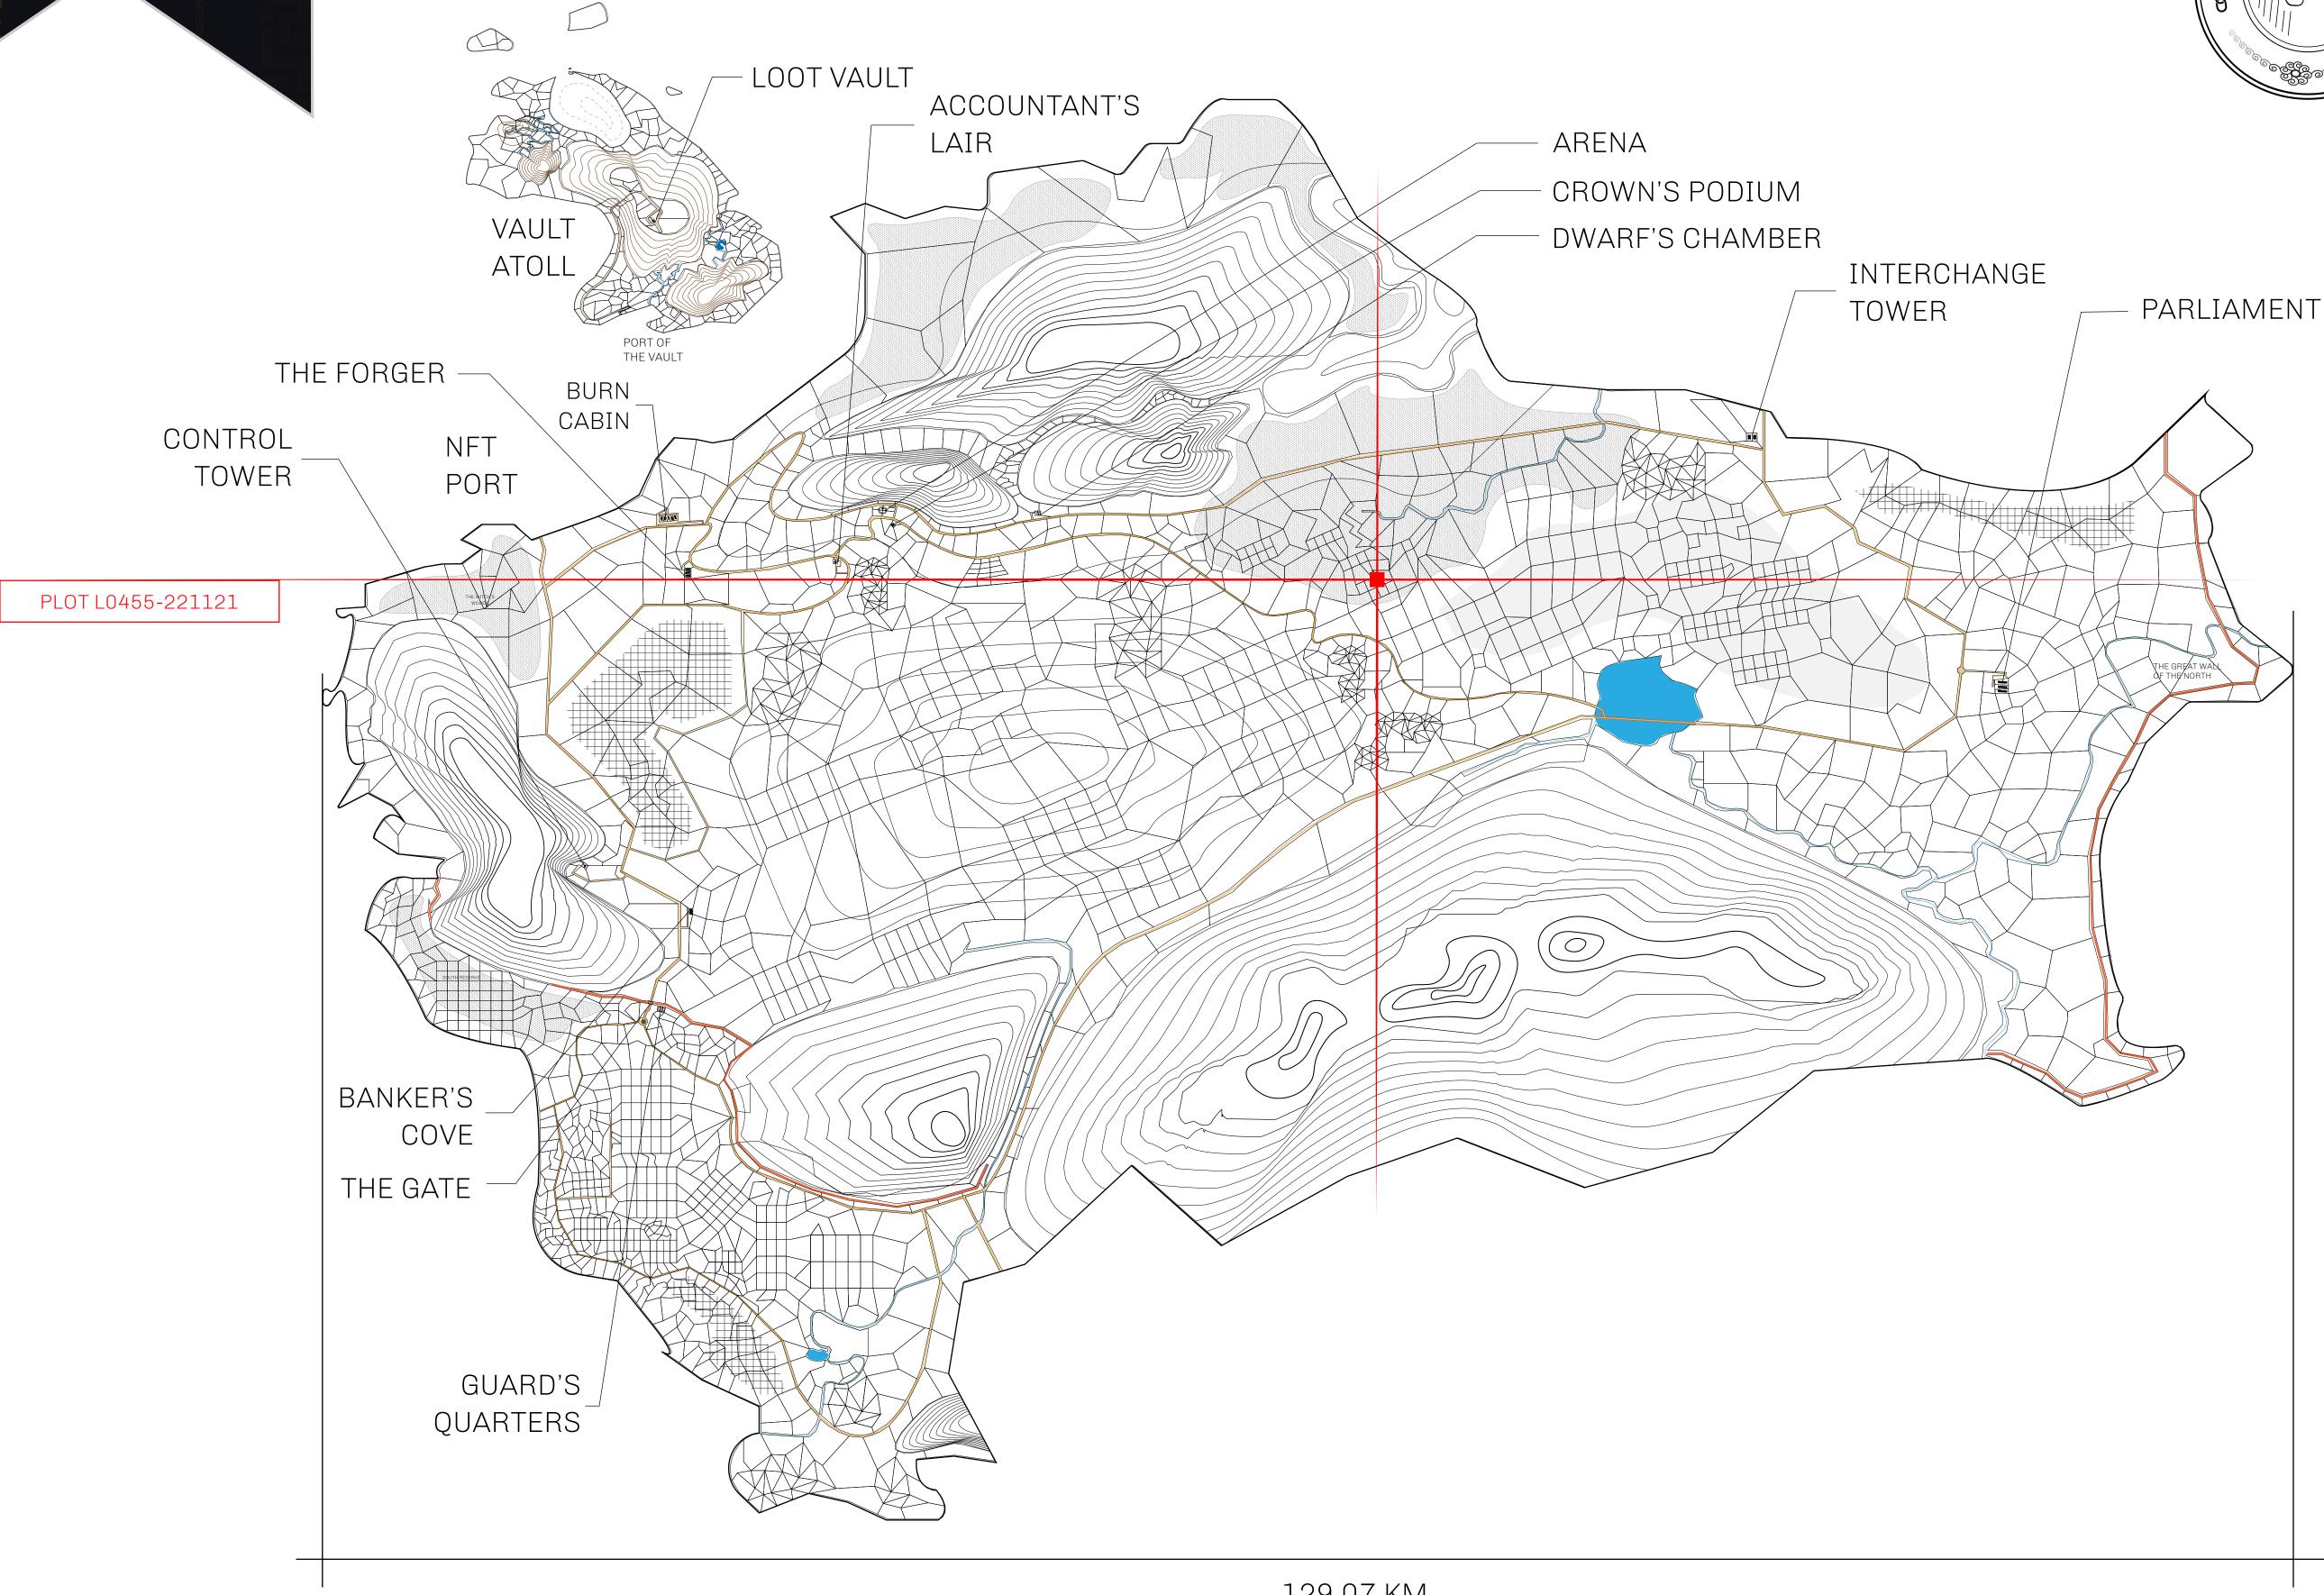

## **GEOGRAPHY**

COASTLINE 462.64 KM (287.47 MILES)

OCEAN, ROYAUME DE SATOSHI, X BY SL & TERRITORIO LTT ST BORDERS

HIGHEST POINT MOUNT ARES +8120 M

LOWEST POINT NFT PORT 0 M

PLOTS 2284 SCALE 1:50000

## H.M. LNFT Land Registry

TITLE NUMBER

L0455-221121

ADMINISTRATIVE AREA

THE GREAT EMPIRE

ISSUED **22 November 2021** 

SCALE 1/50000

OWNER ENTITLEMENT