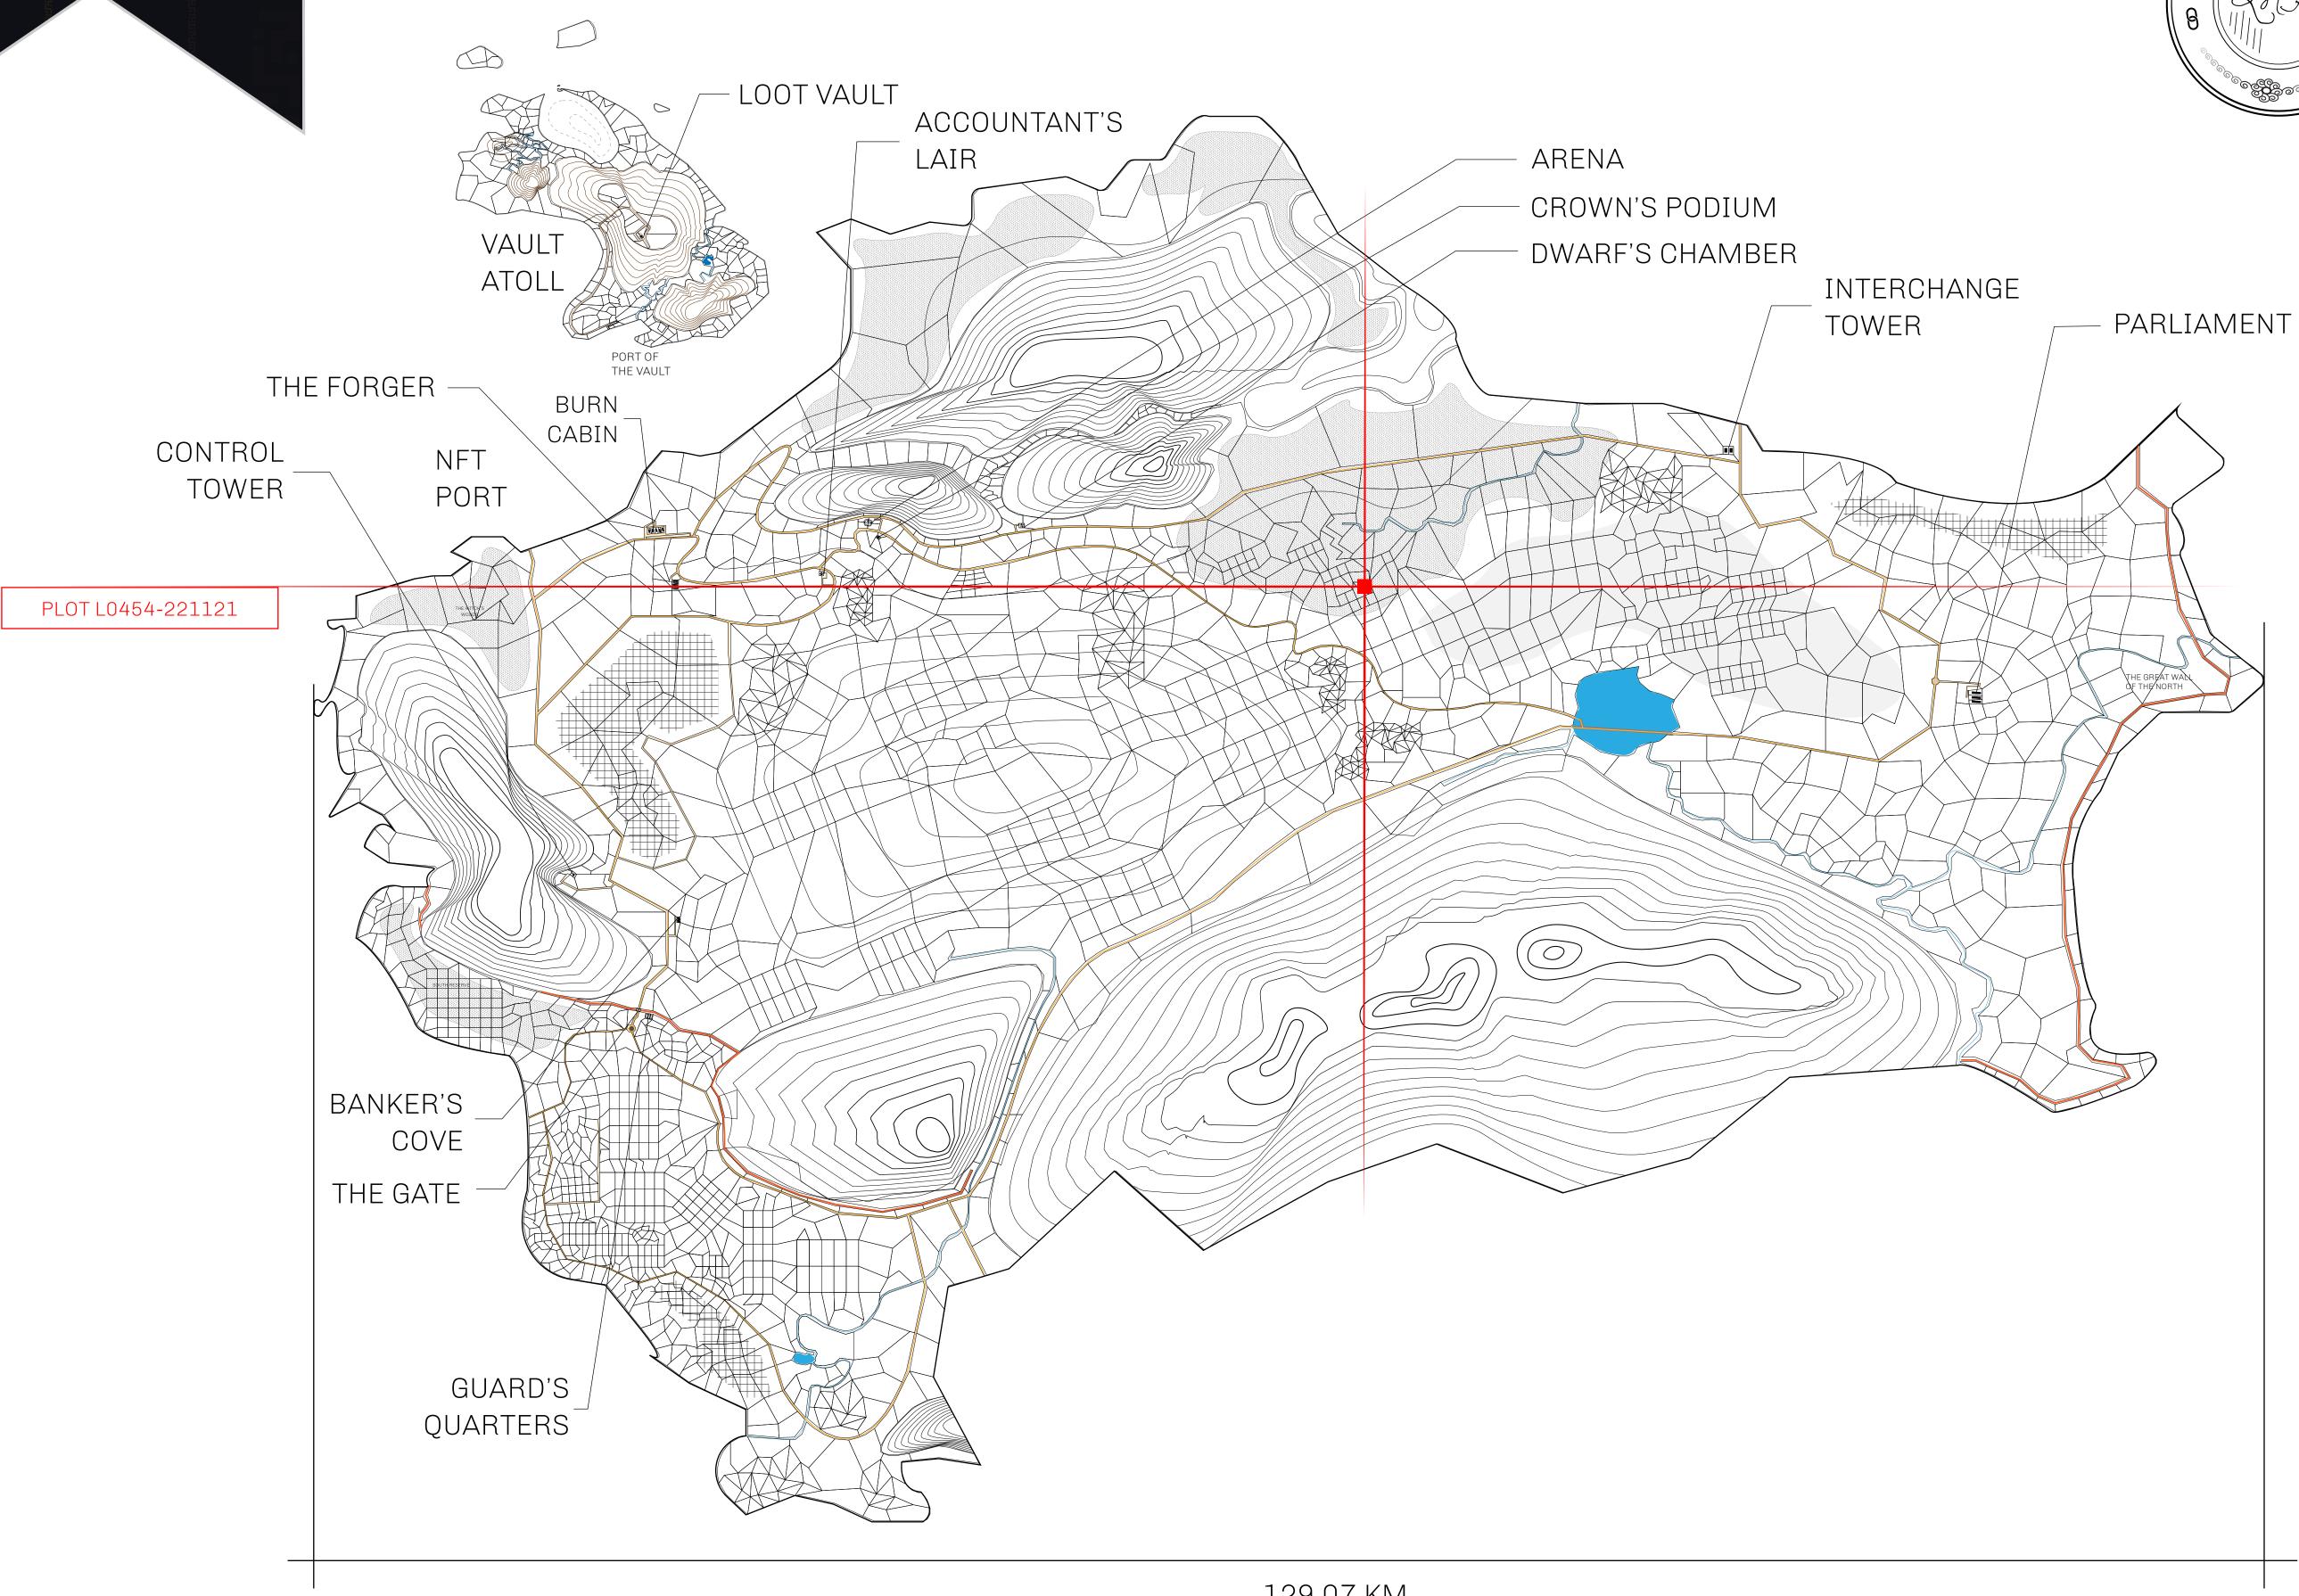

## **GEOGRAPHY**

COASTLINE 462.64 KM (287.47 MILES)

OCEAN, ROYAUME DE SATOSHI, X BY SL & TERRITORIO LTT ST BORDERS

HIGHEST POINT MOUNT ARES +8120 M

LOWEST POINT NFT PORT 0 M

PLOTS 2284 SCALE 1:50000

## H.M. LNFT Land Registry

TITLE NUMBER

L0454-221121

ADMINISTRATIVE AREA

THE GREAT EMPIRE

ISSUED **22 November 2021** 

SCALE 1/50000

OWNER ENTITLEMENT