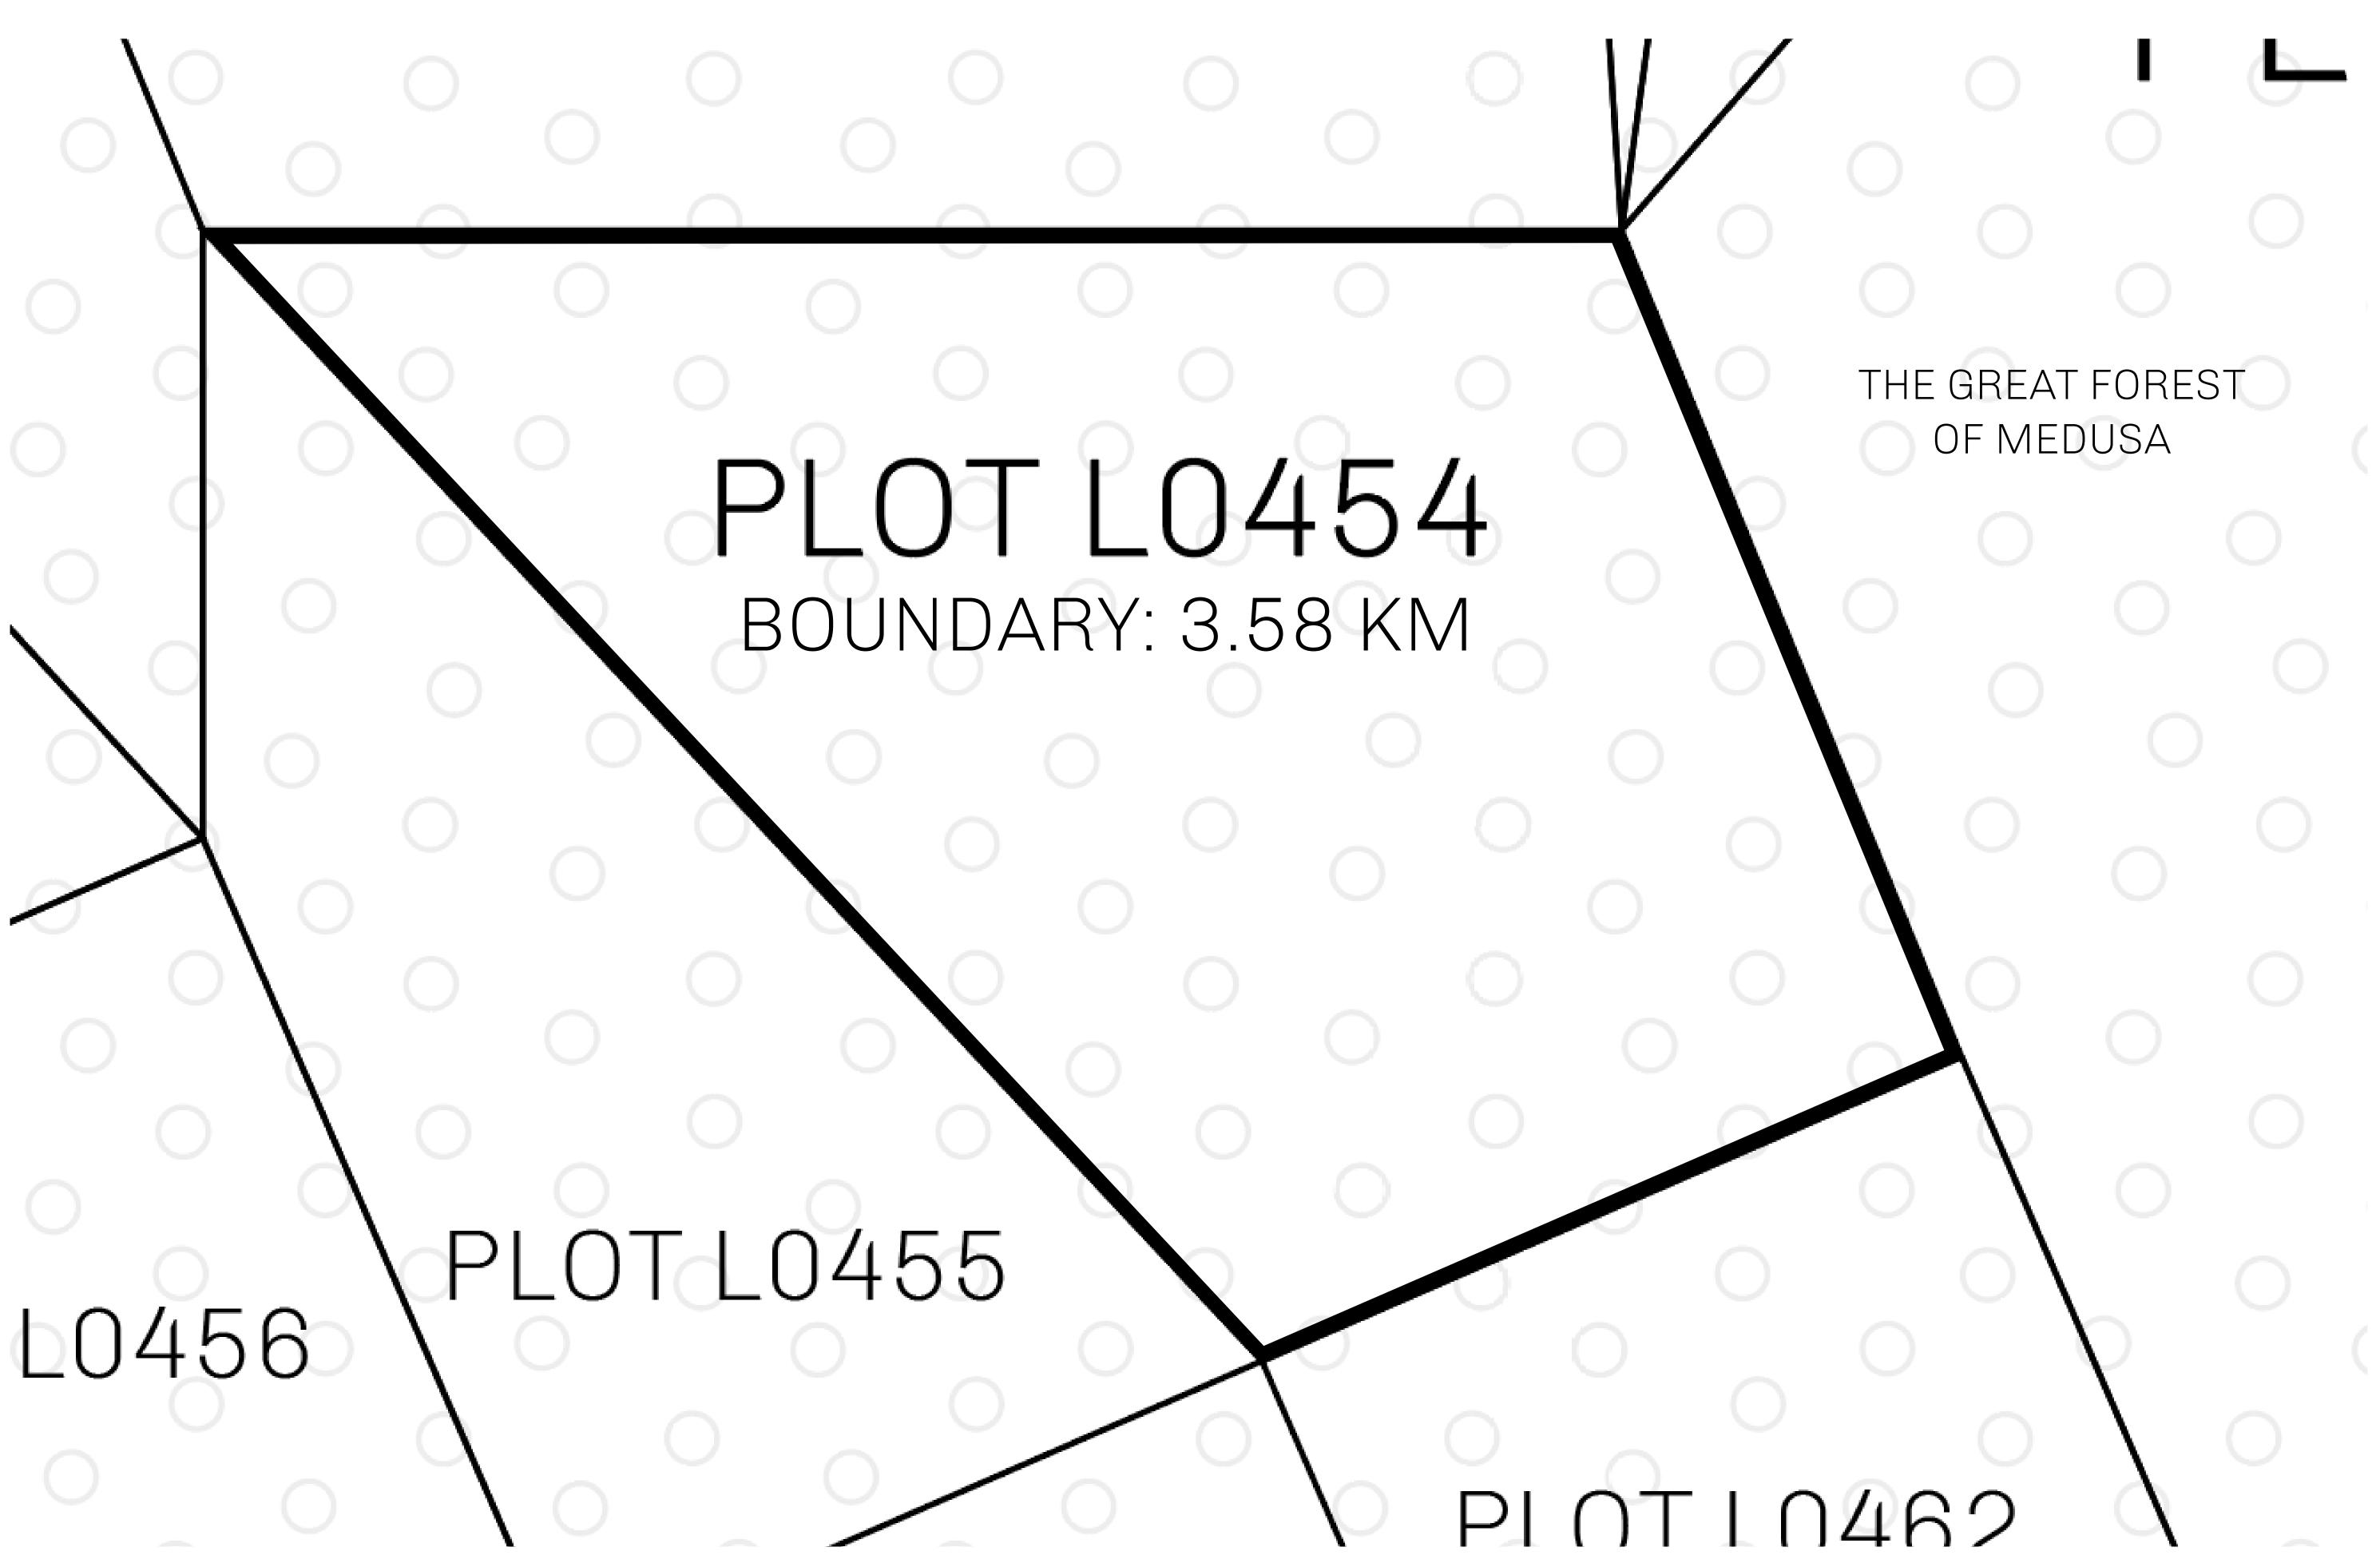

## **GEOGRAPHY**

COASTLINE 462.64 KM (287.47 MILES)

OCEAN, ROYAUME DE SATOSHI, X BY SL & TERRITORIO LTT ST BORDERS

HIGHEST POINT MOUNT ARES +8120 M

LOWEST POINT NFT PORT 0 M

PLOTS 2284 SCALE 1:50000

## H.M. LNFT Land Registry

TITLE NUMBER

L0454-221121

ADMINISTRATIVE AREA

THE GREAT EMPIRE

ISSUED **22 November 2021** 

SCALE 1/50000

OWNER ENTITLEMENT

Type W-GE: Share of 0.3% of all BUN sales based on number of NFT Stories minted

(rewarded in Credits); Mint 4 NFT Stories