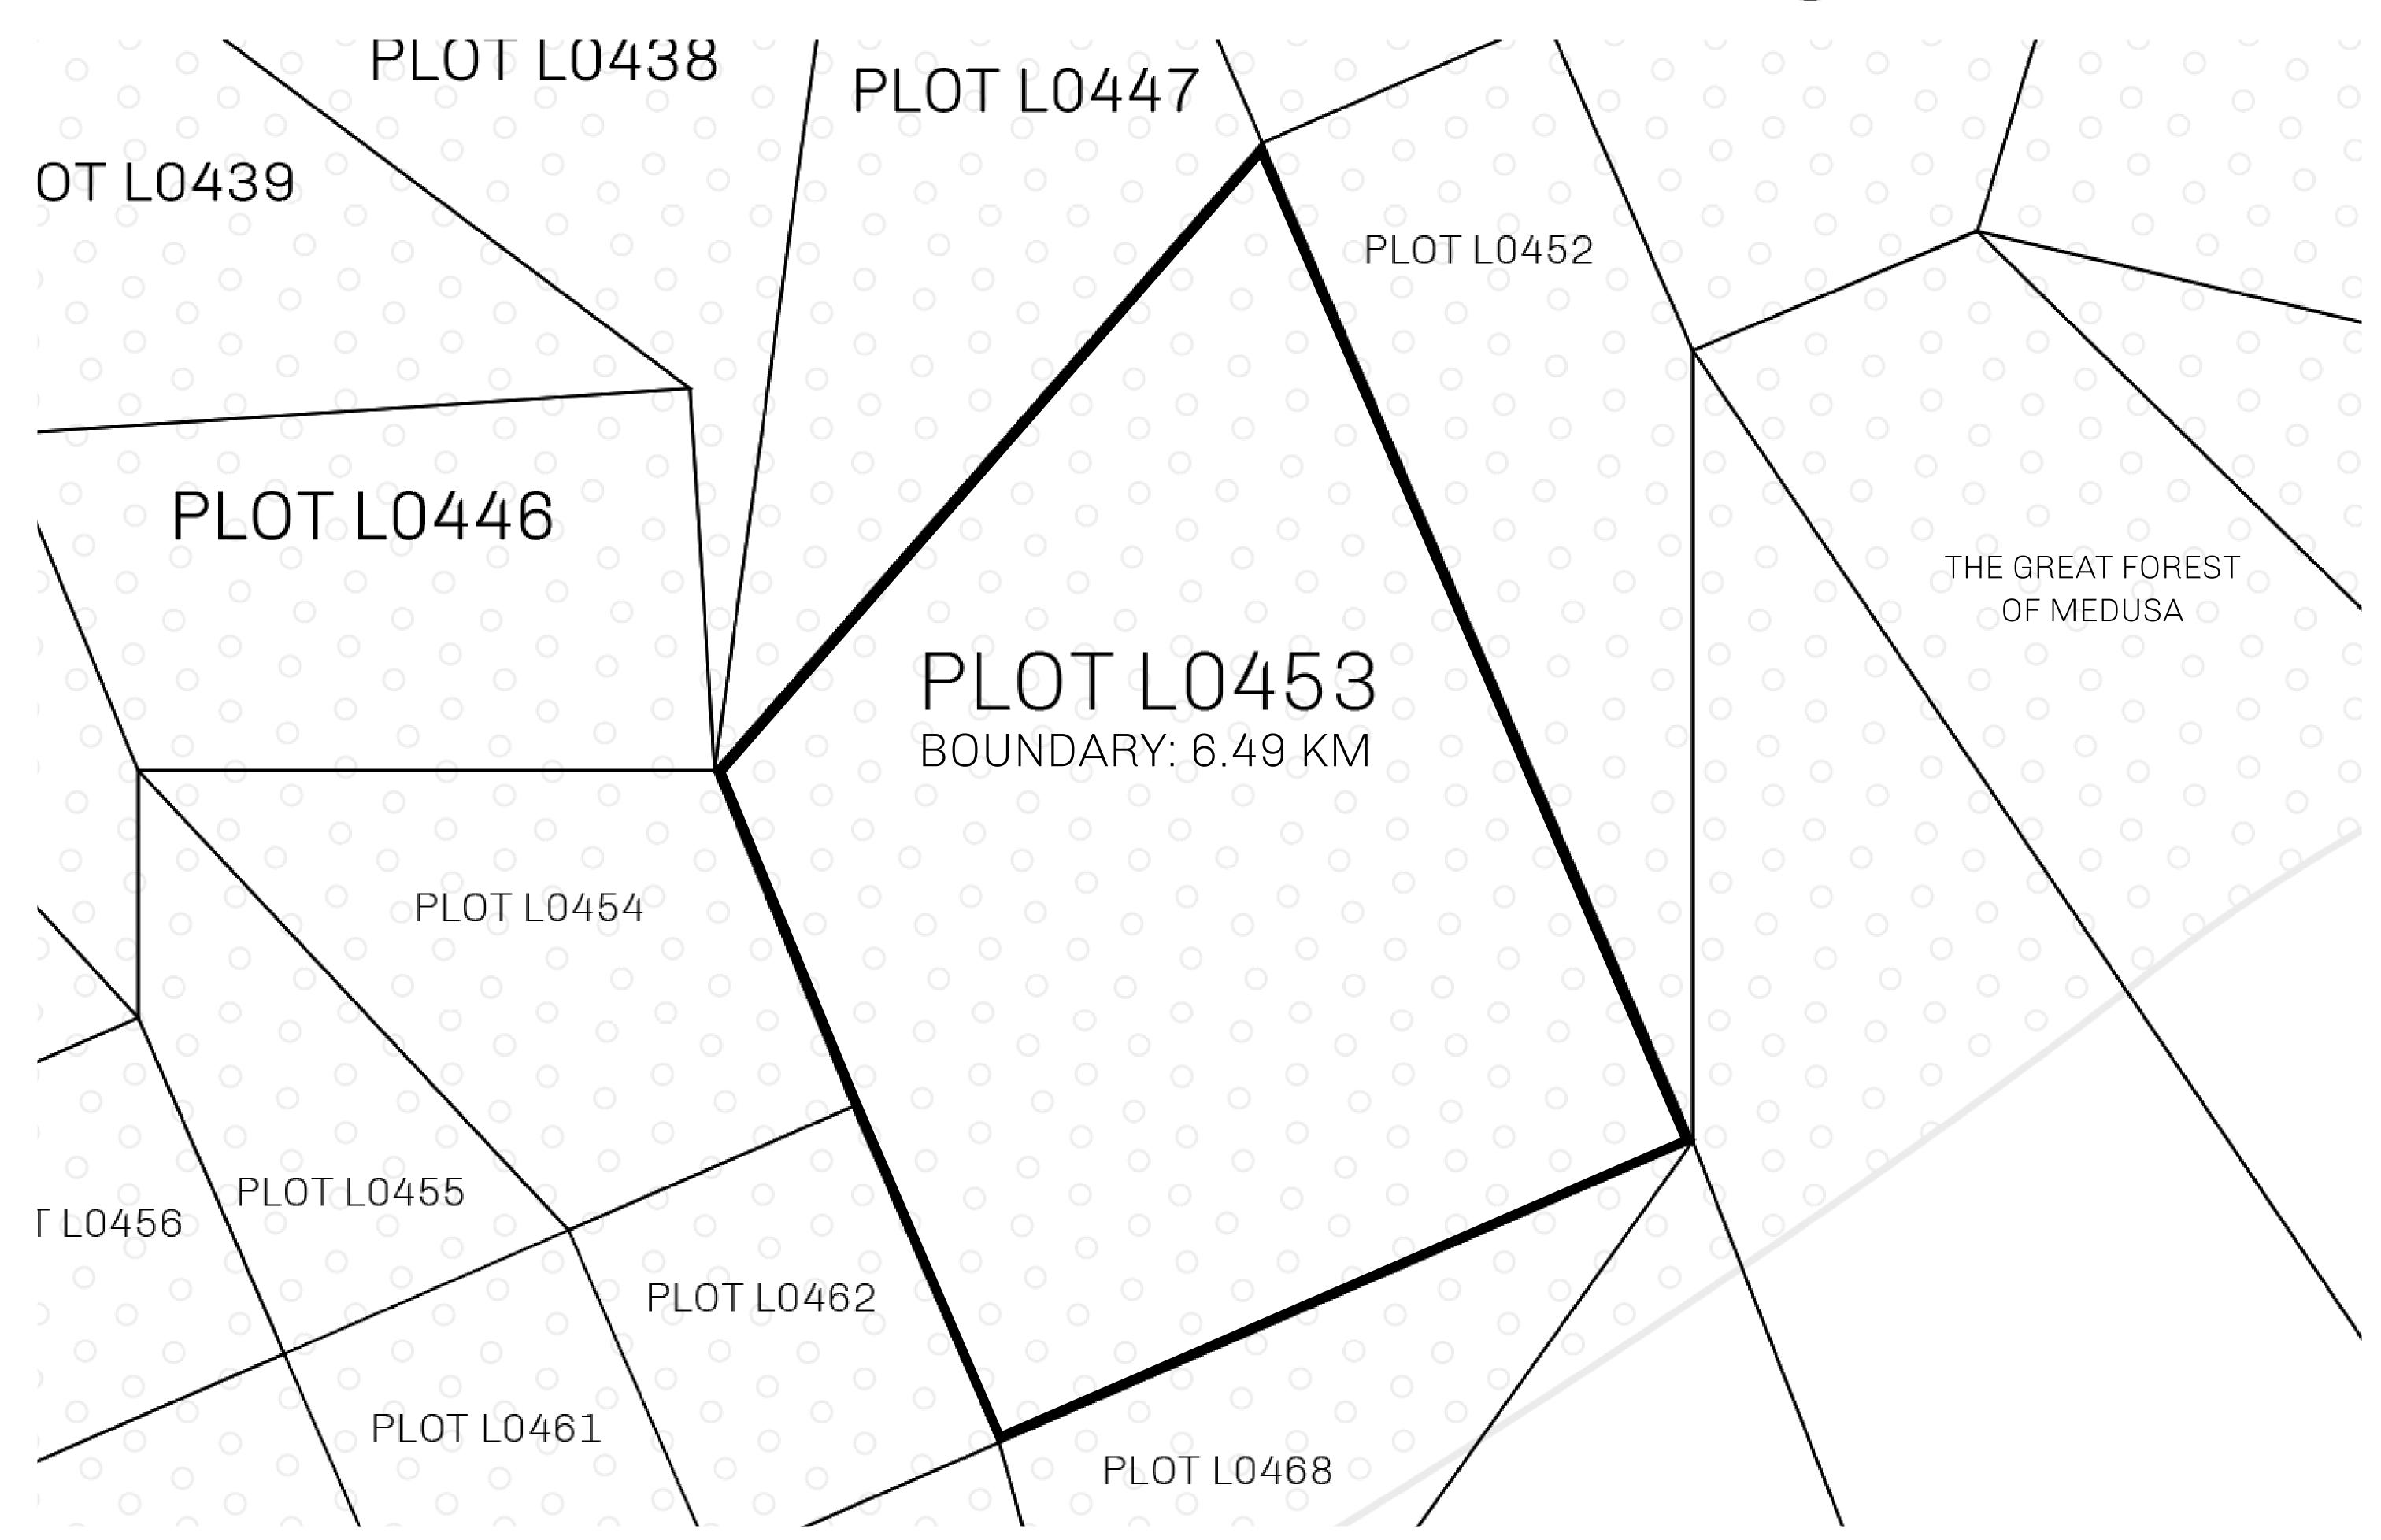

## H.M. LNFT Land Registry

TITLE NUMBER

L0453-221121

ADMINISTRATIVE AREA

THE GREAT EMPIRE

**22 November 2021** ISSUED

SCALE 1/50000

OWNER ENTITLEMENT

Type W-GE: Share of 0.3% of all BUN sales based on number of NFT Stories minted

(rewarded in Credits); Mint 4 NFT Stories