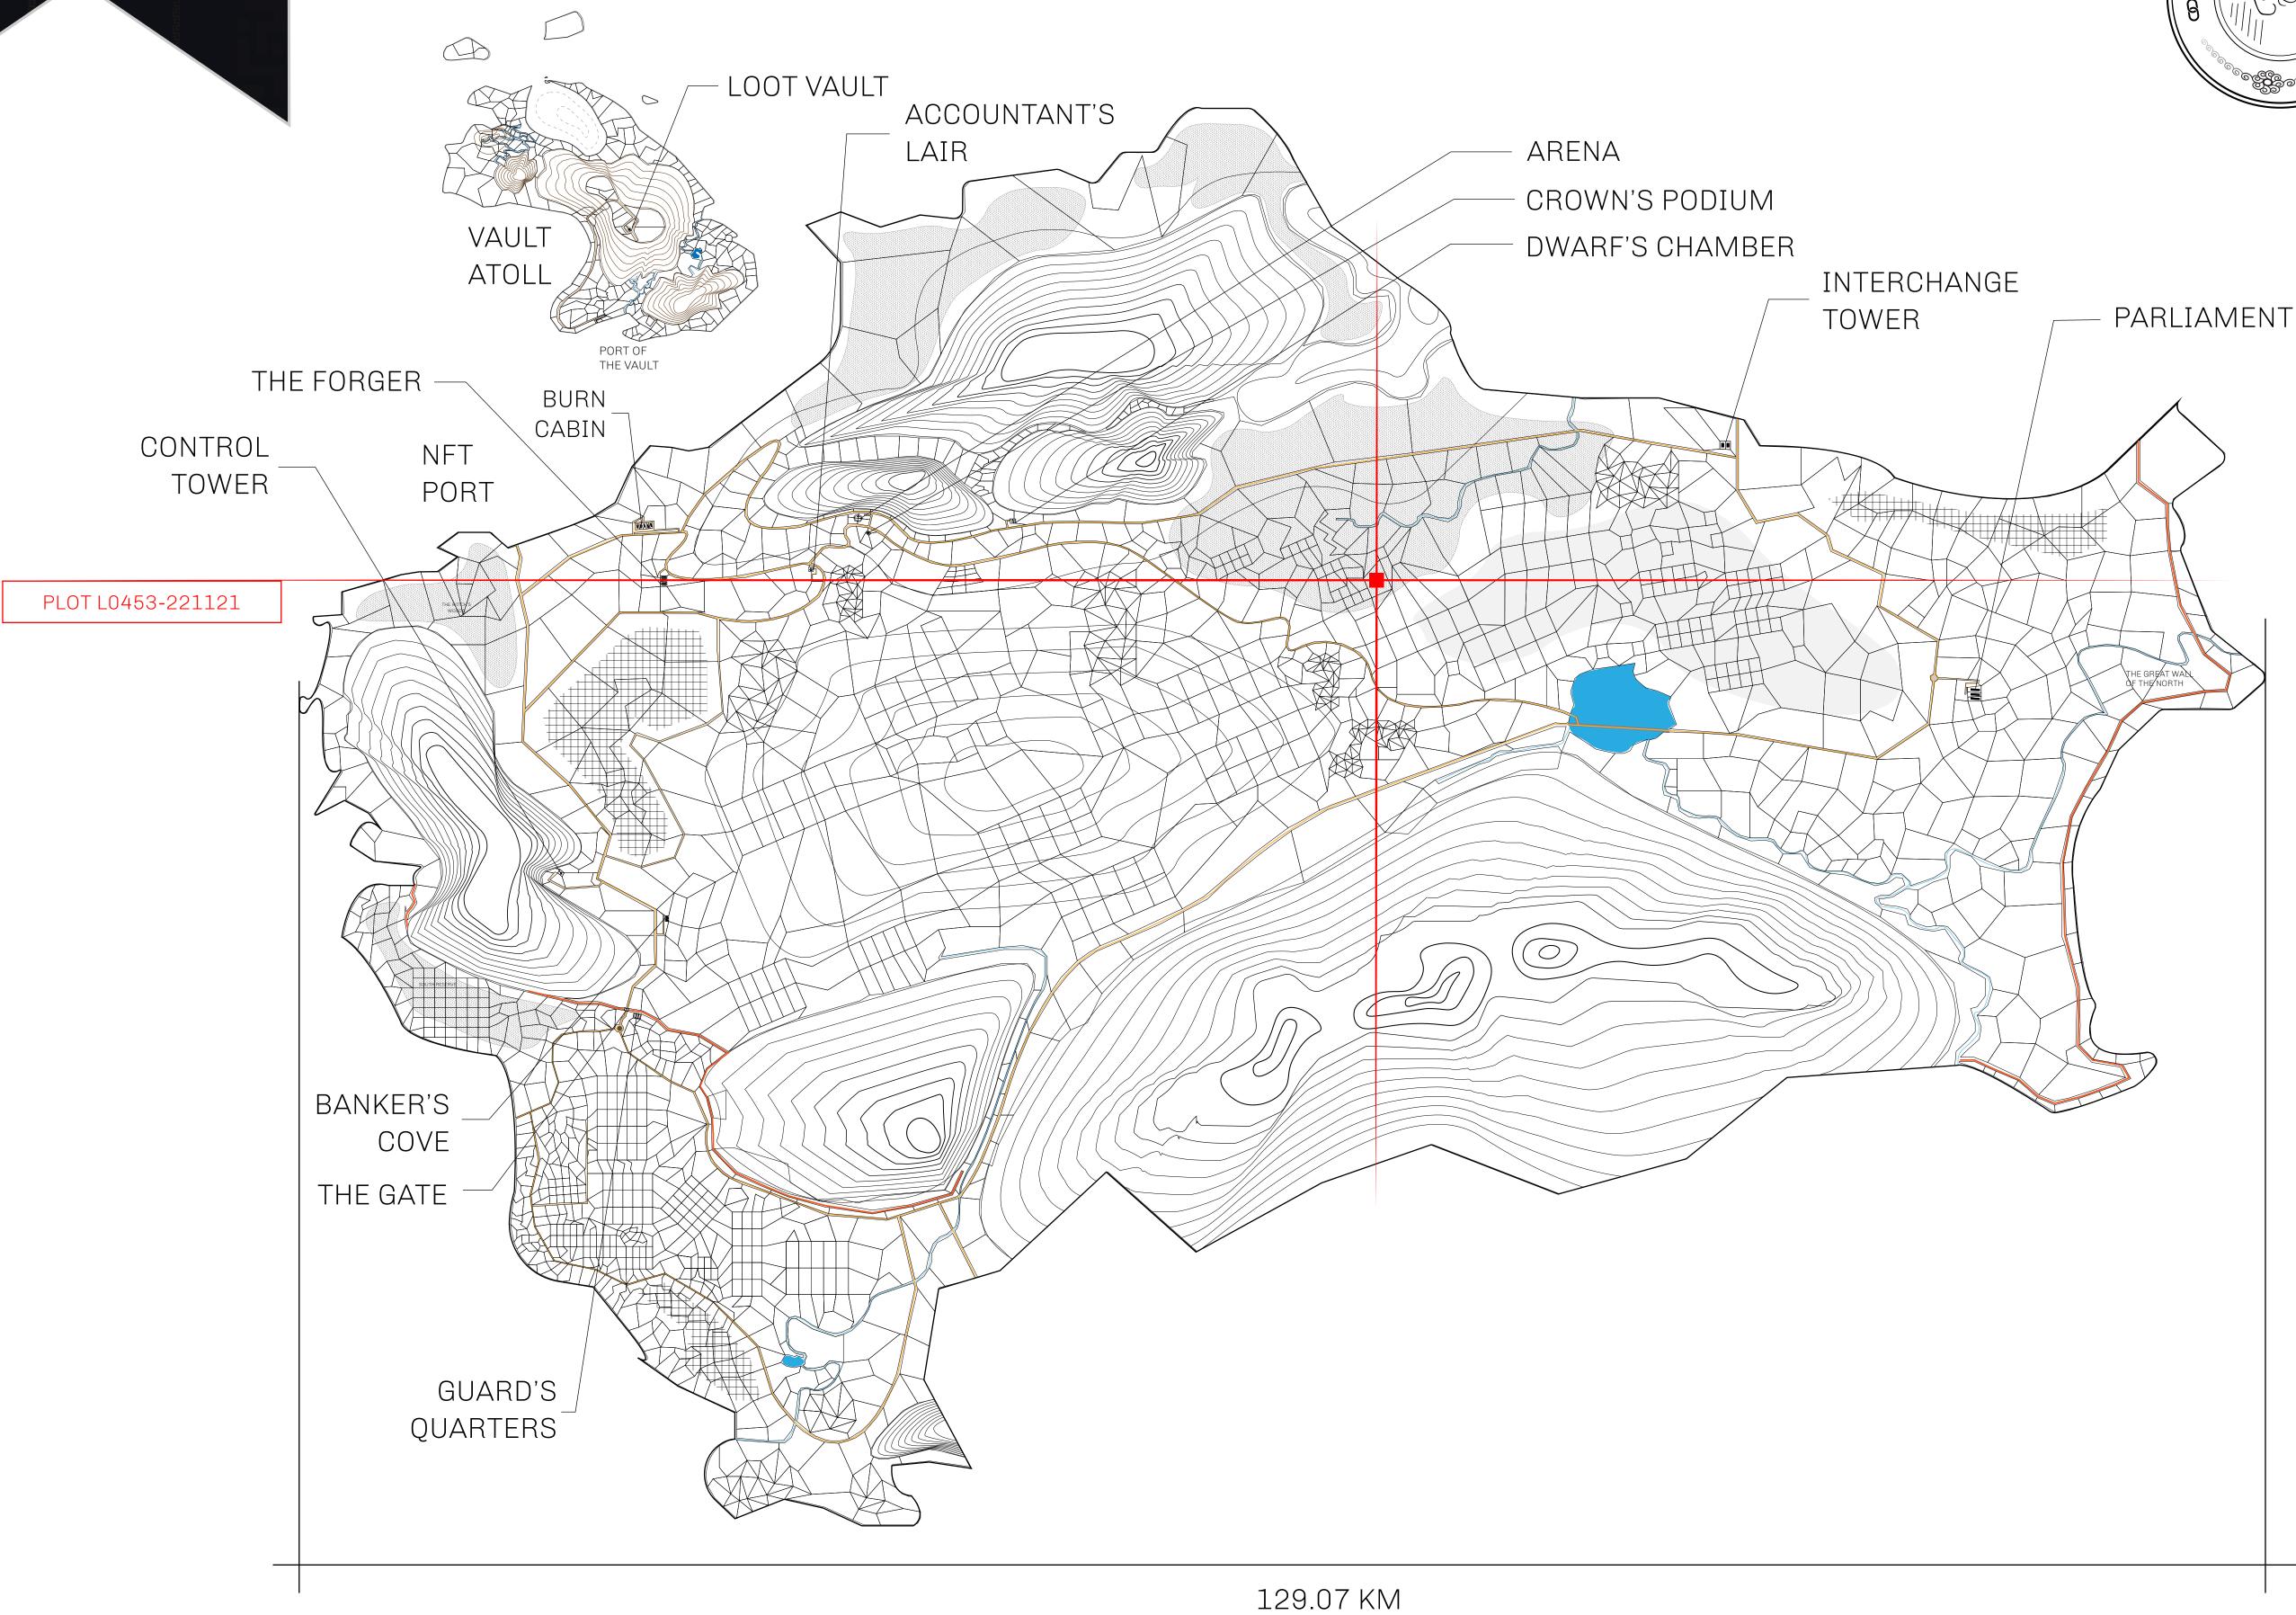

## **GEOGRAPHY**

COASTLINE 462.64 KM (287.47 MILES)

BORDERS OCEAN, ROYAUME DE SATOSHI, X BY SL & TERRITORIO LTT ST

HIGHEST POINT MOUNT ARES +8120 M

LOWEST POINT NFT PORT 0 M

PLOTS 2284 SCALE 1:50000

## H.M. LNFT Land Registry

TITLE NUMBER

L0453-221121

ADMINISTRATIVE AREA

THE GREAT EMPIRE

**22 November 2021** ISSUED

SCALE 1/50000

OWNER ENTITLEMENT