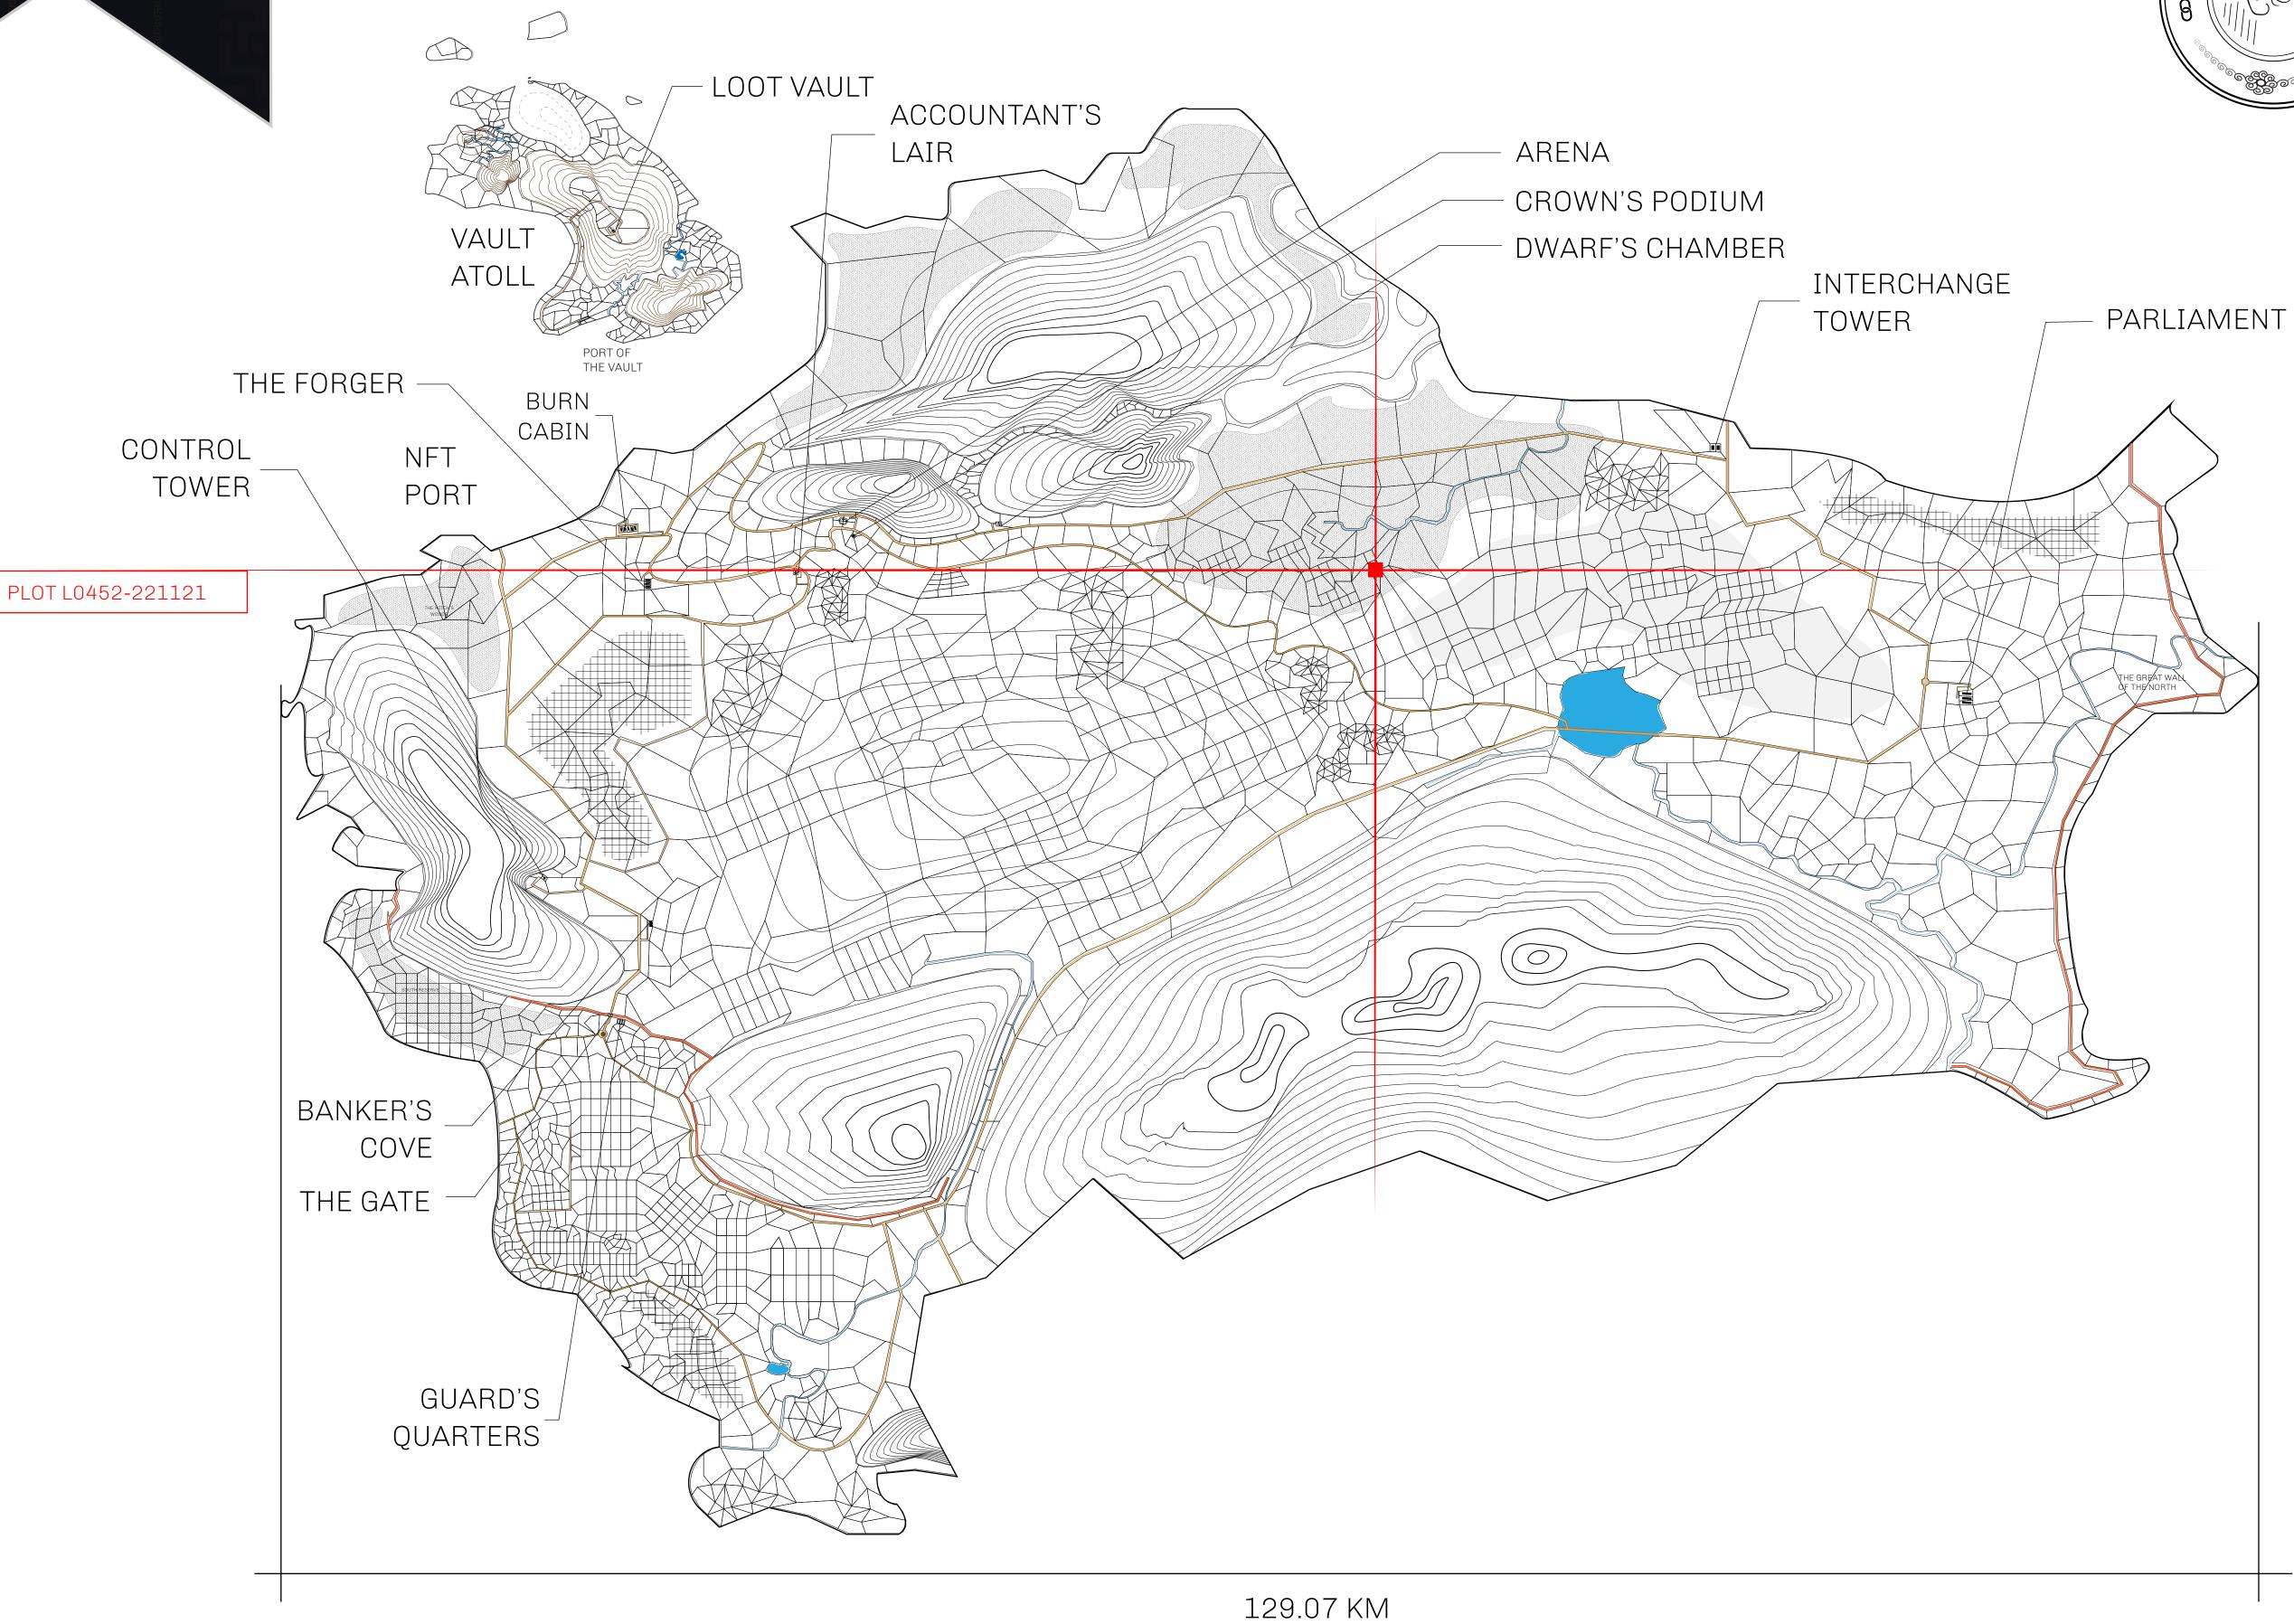

## HER MAJESTY'S GATED WORLD

As an economic and ruling powerhouse, the Great Empire controls the issuance and trade of BUN, LTT, and USDC reward credits. Decisions by its sitting parliamentarians affect Loot NFT World. Following the last war, border controls are tight and only invitees can enter. Each Sunday, all eyes focus on the Arena and the Crown's Podium, where battle-bidding auctions rage. The battle pit is not for the fainthearted and strategy plays a crucial role in winning.

## **GEOGRAPHY**

COASTLINE 462.64 KM (287.47 MILES)

BORDERS OCEAN, ROYAUME DE SATOSHI, X BY SL & TERRITORIO LTT ST

HIGHEST POINT MOUNT ARES +8120 M

LOWEST POINT NFT PORT 0 M

PLOTS 2284 SCALE 1:50000

## H.M. LNFT Land Registry

TITLE NUMBER

L0452-221121

ADMINISTRATIVE AREA

THE GREAT EMPIRE

**22 November 2021** ISSUED

SCALE 1/50000

OWNER ENTITLEMENT