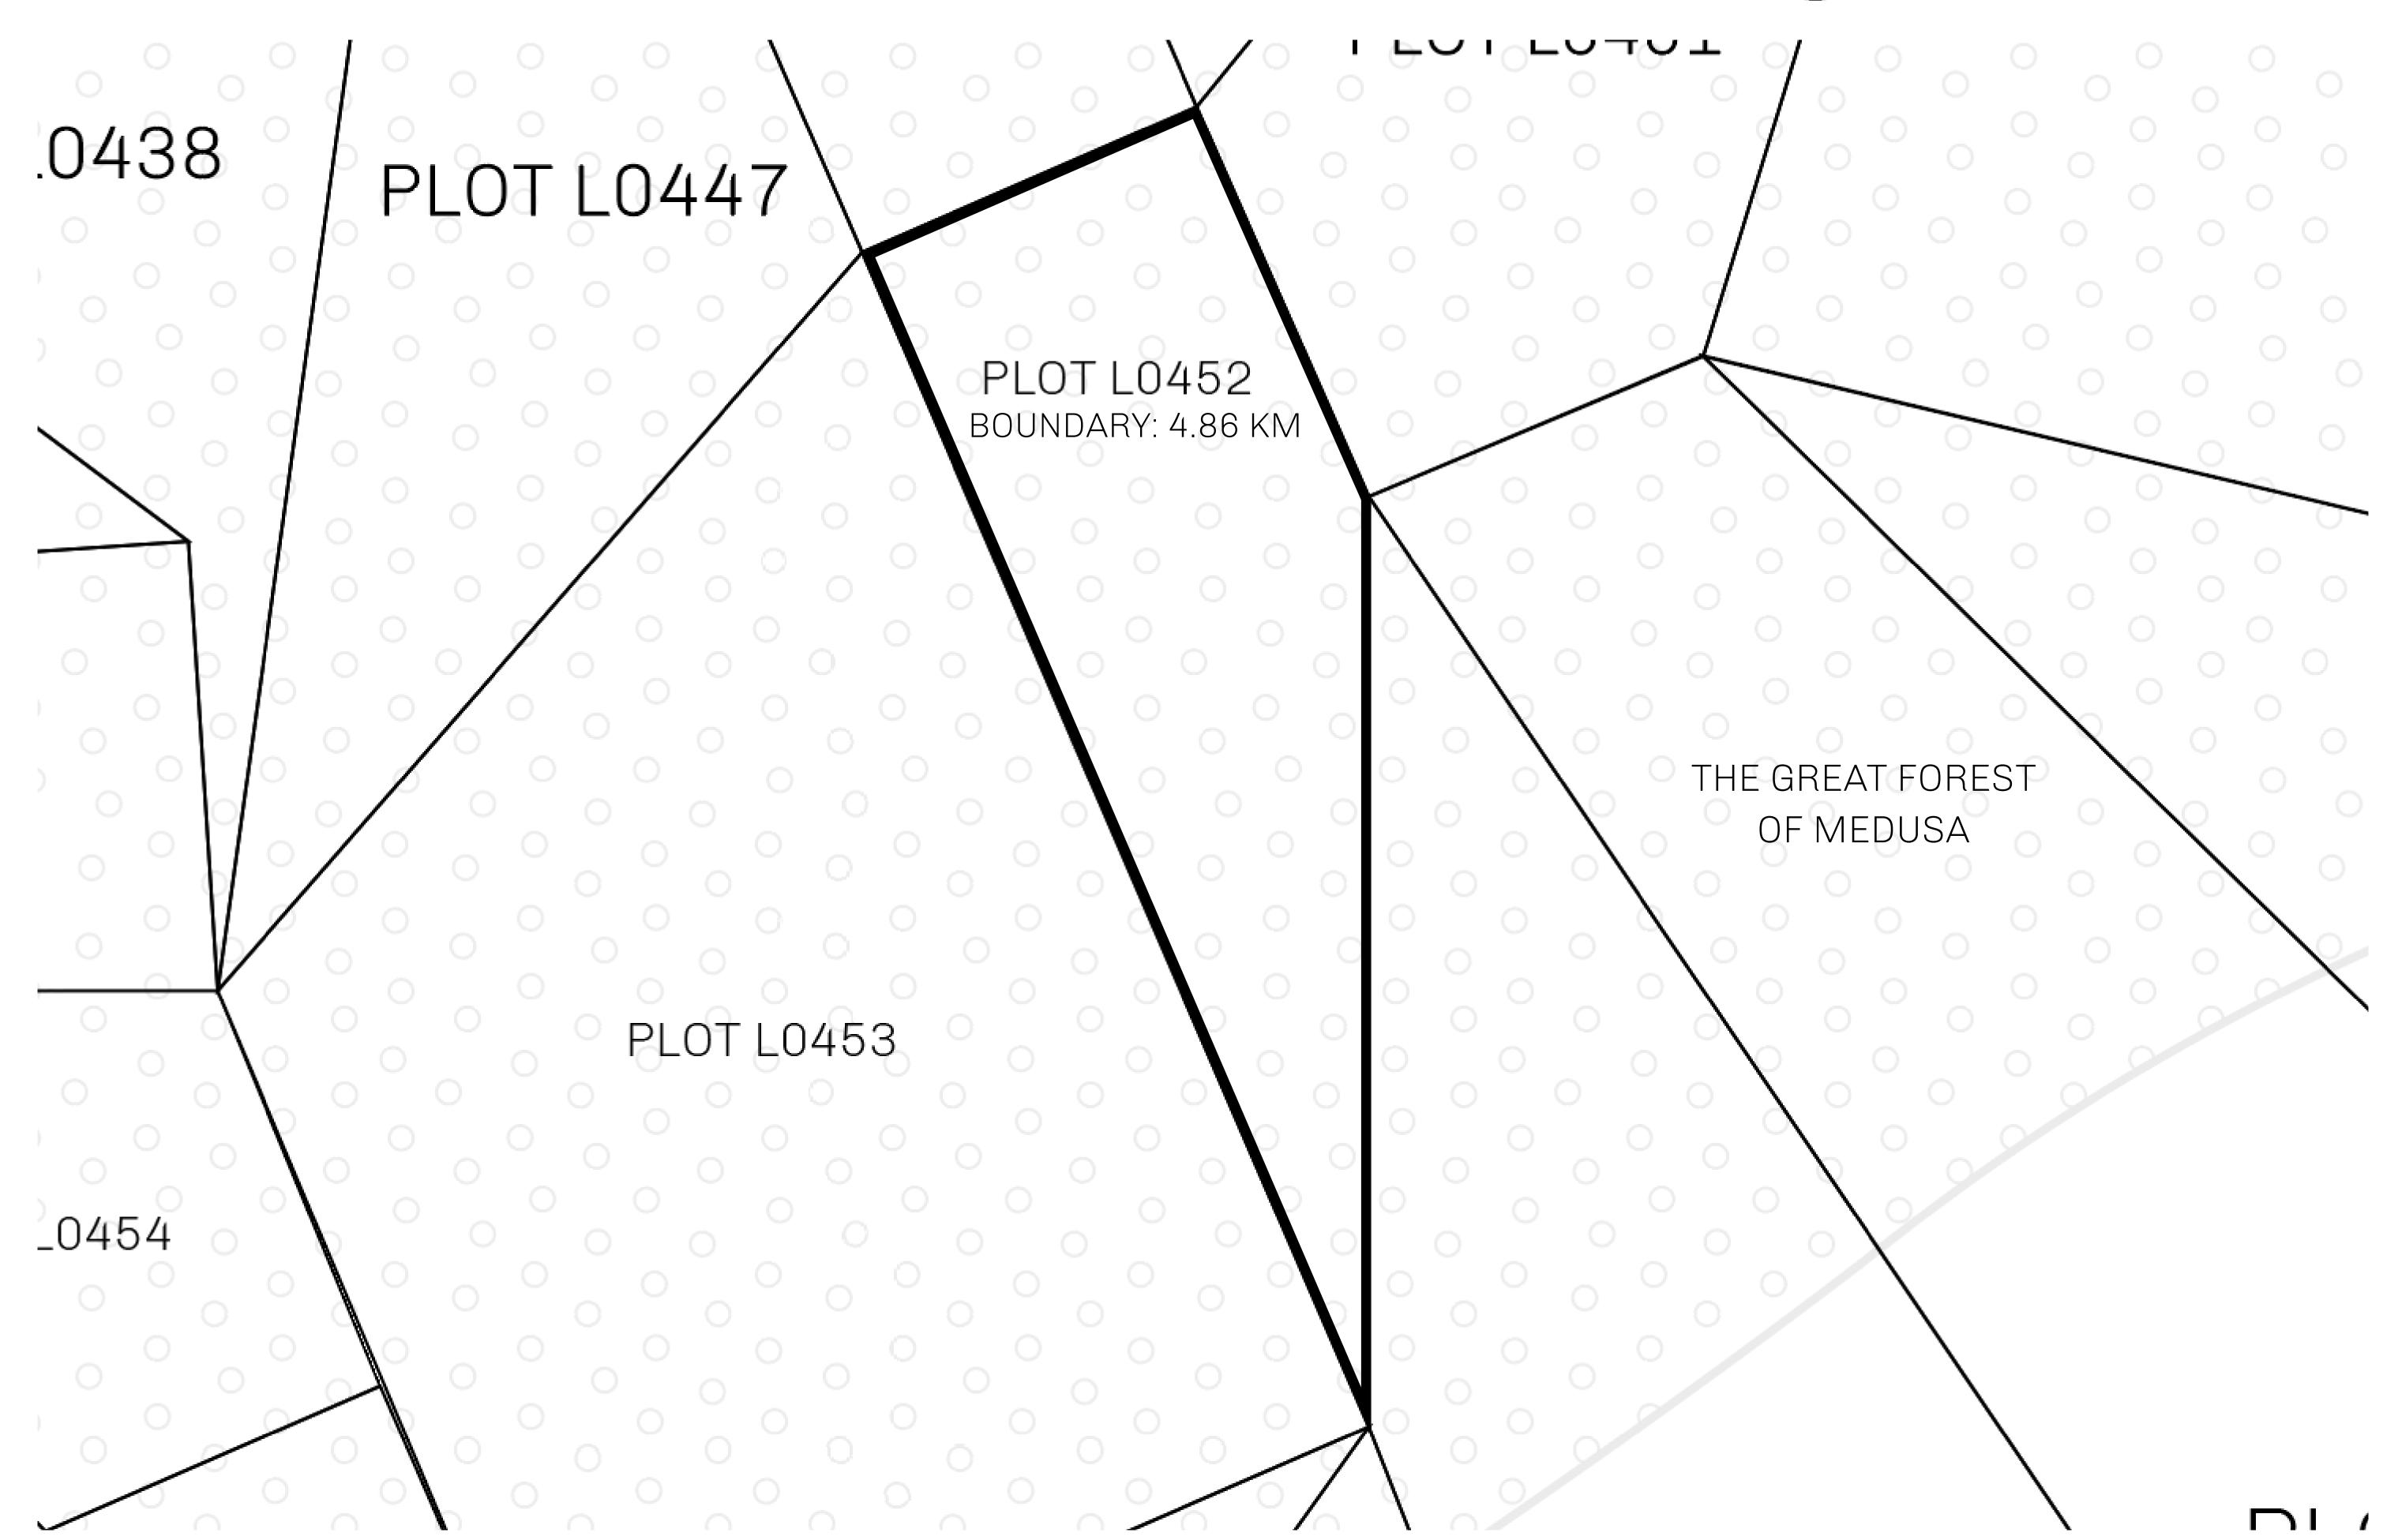

## H.M. LNFT Land Registry

TITLE NUMBER

L0452-221121

ADMINISTRATIVE AREA

THE GREAT EMPIRE

**22 November 2021** ISSUED

SCALE 1/50000

OWNER ENTITLEMENT

Type W-GE: Share of 0.3% of all BUN sales based on number of NFT Stories minted (rewarded in Credits); Mint 4 NFT Stories