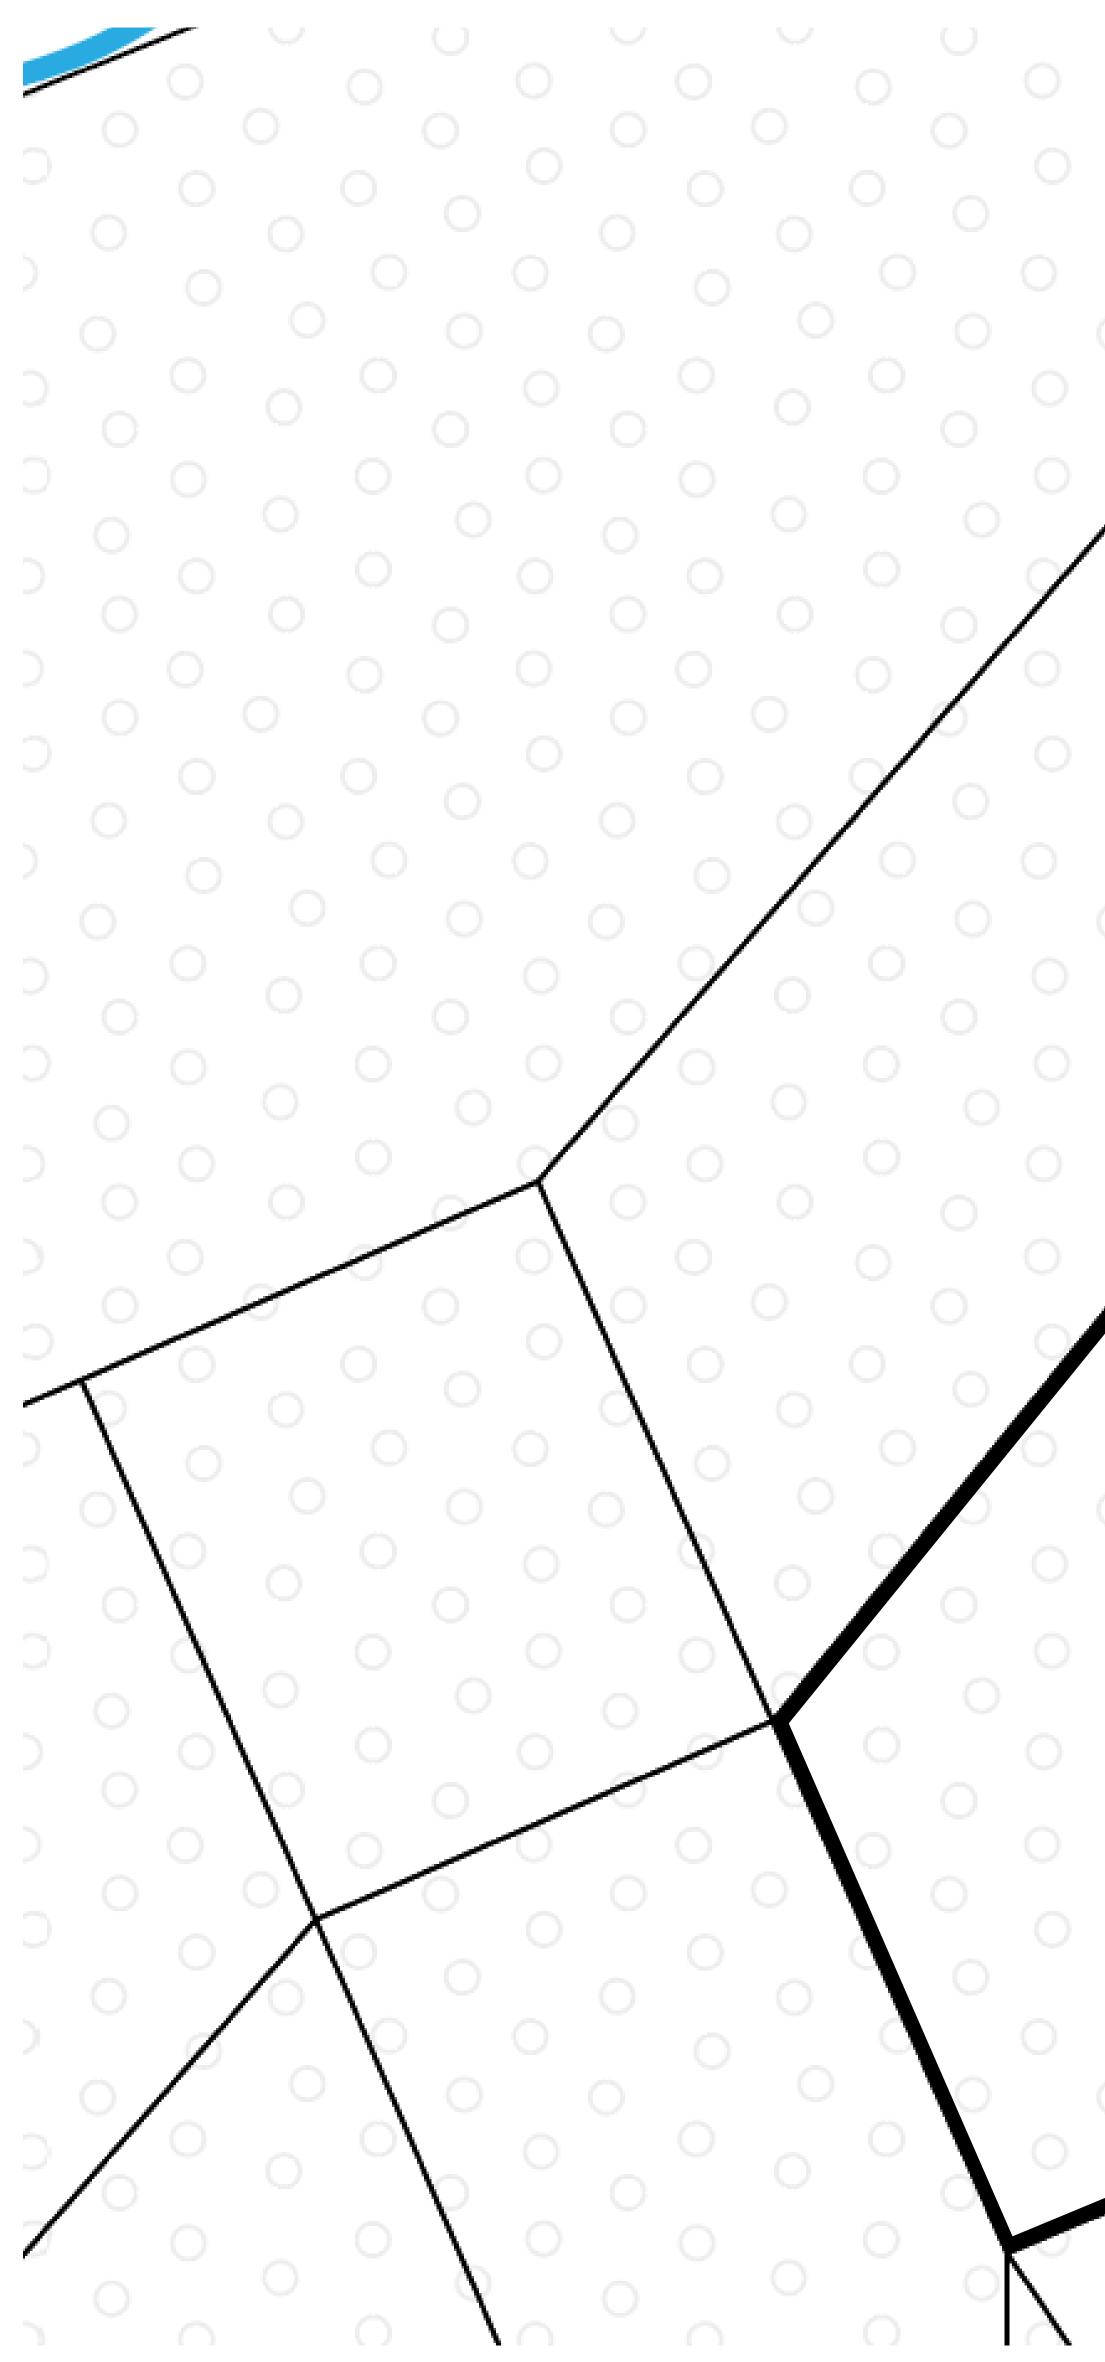

62.64 KM (287.47 MILES) OCEAN, ROYAUME DE SATOSHI, X BY SL & TERRITORIO LTT ST MOUNT ARES +8120 M NFT PORT 0 M 2284 1:50000







## H.M. LNFT Land Registry

ADMINISTRATIVE AREA

OWNER ENTITLEMENT

**THE GREAT** 

Type W-GE: Share of 0.3% of all BUN sales based on number of NFT Stories minted (rewarded in Credits); Mint 4 NFT Stories



|               | TITLE NUMBER<br>L0451-221121 |                  |       |               |
|---------------|------------------------------|------------------|-------|---------------|
| y             |                              |                  |       |               |
| <b>EMPIRE</b> | ISSUED                       | 22 November 2021 | Jo.I. | SCALE 1/50000 |

### PLOT L0451 BOUNDARY: 6.05 KM

PLOT L0450





# THE GREAT FOREST OF MEDUSA

PLOTL0472



**OFFICIAL PERSPECTIVE SHEET FOR FILING** Indicate vantage point for each drawing. Copy and mark each sheet required prior to filing. Guide - Vantage point should be indicated as shown in the diagram: