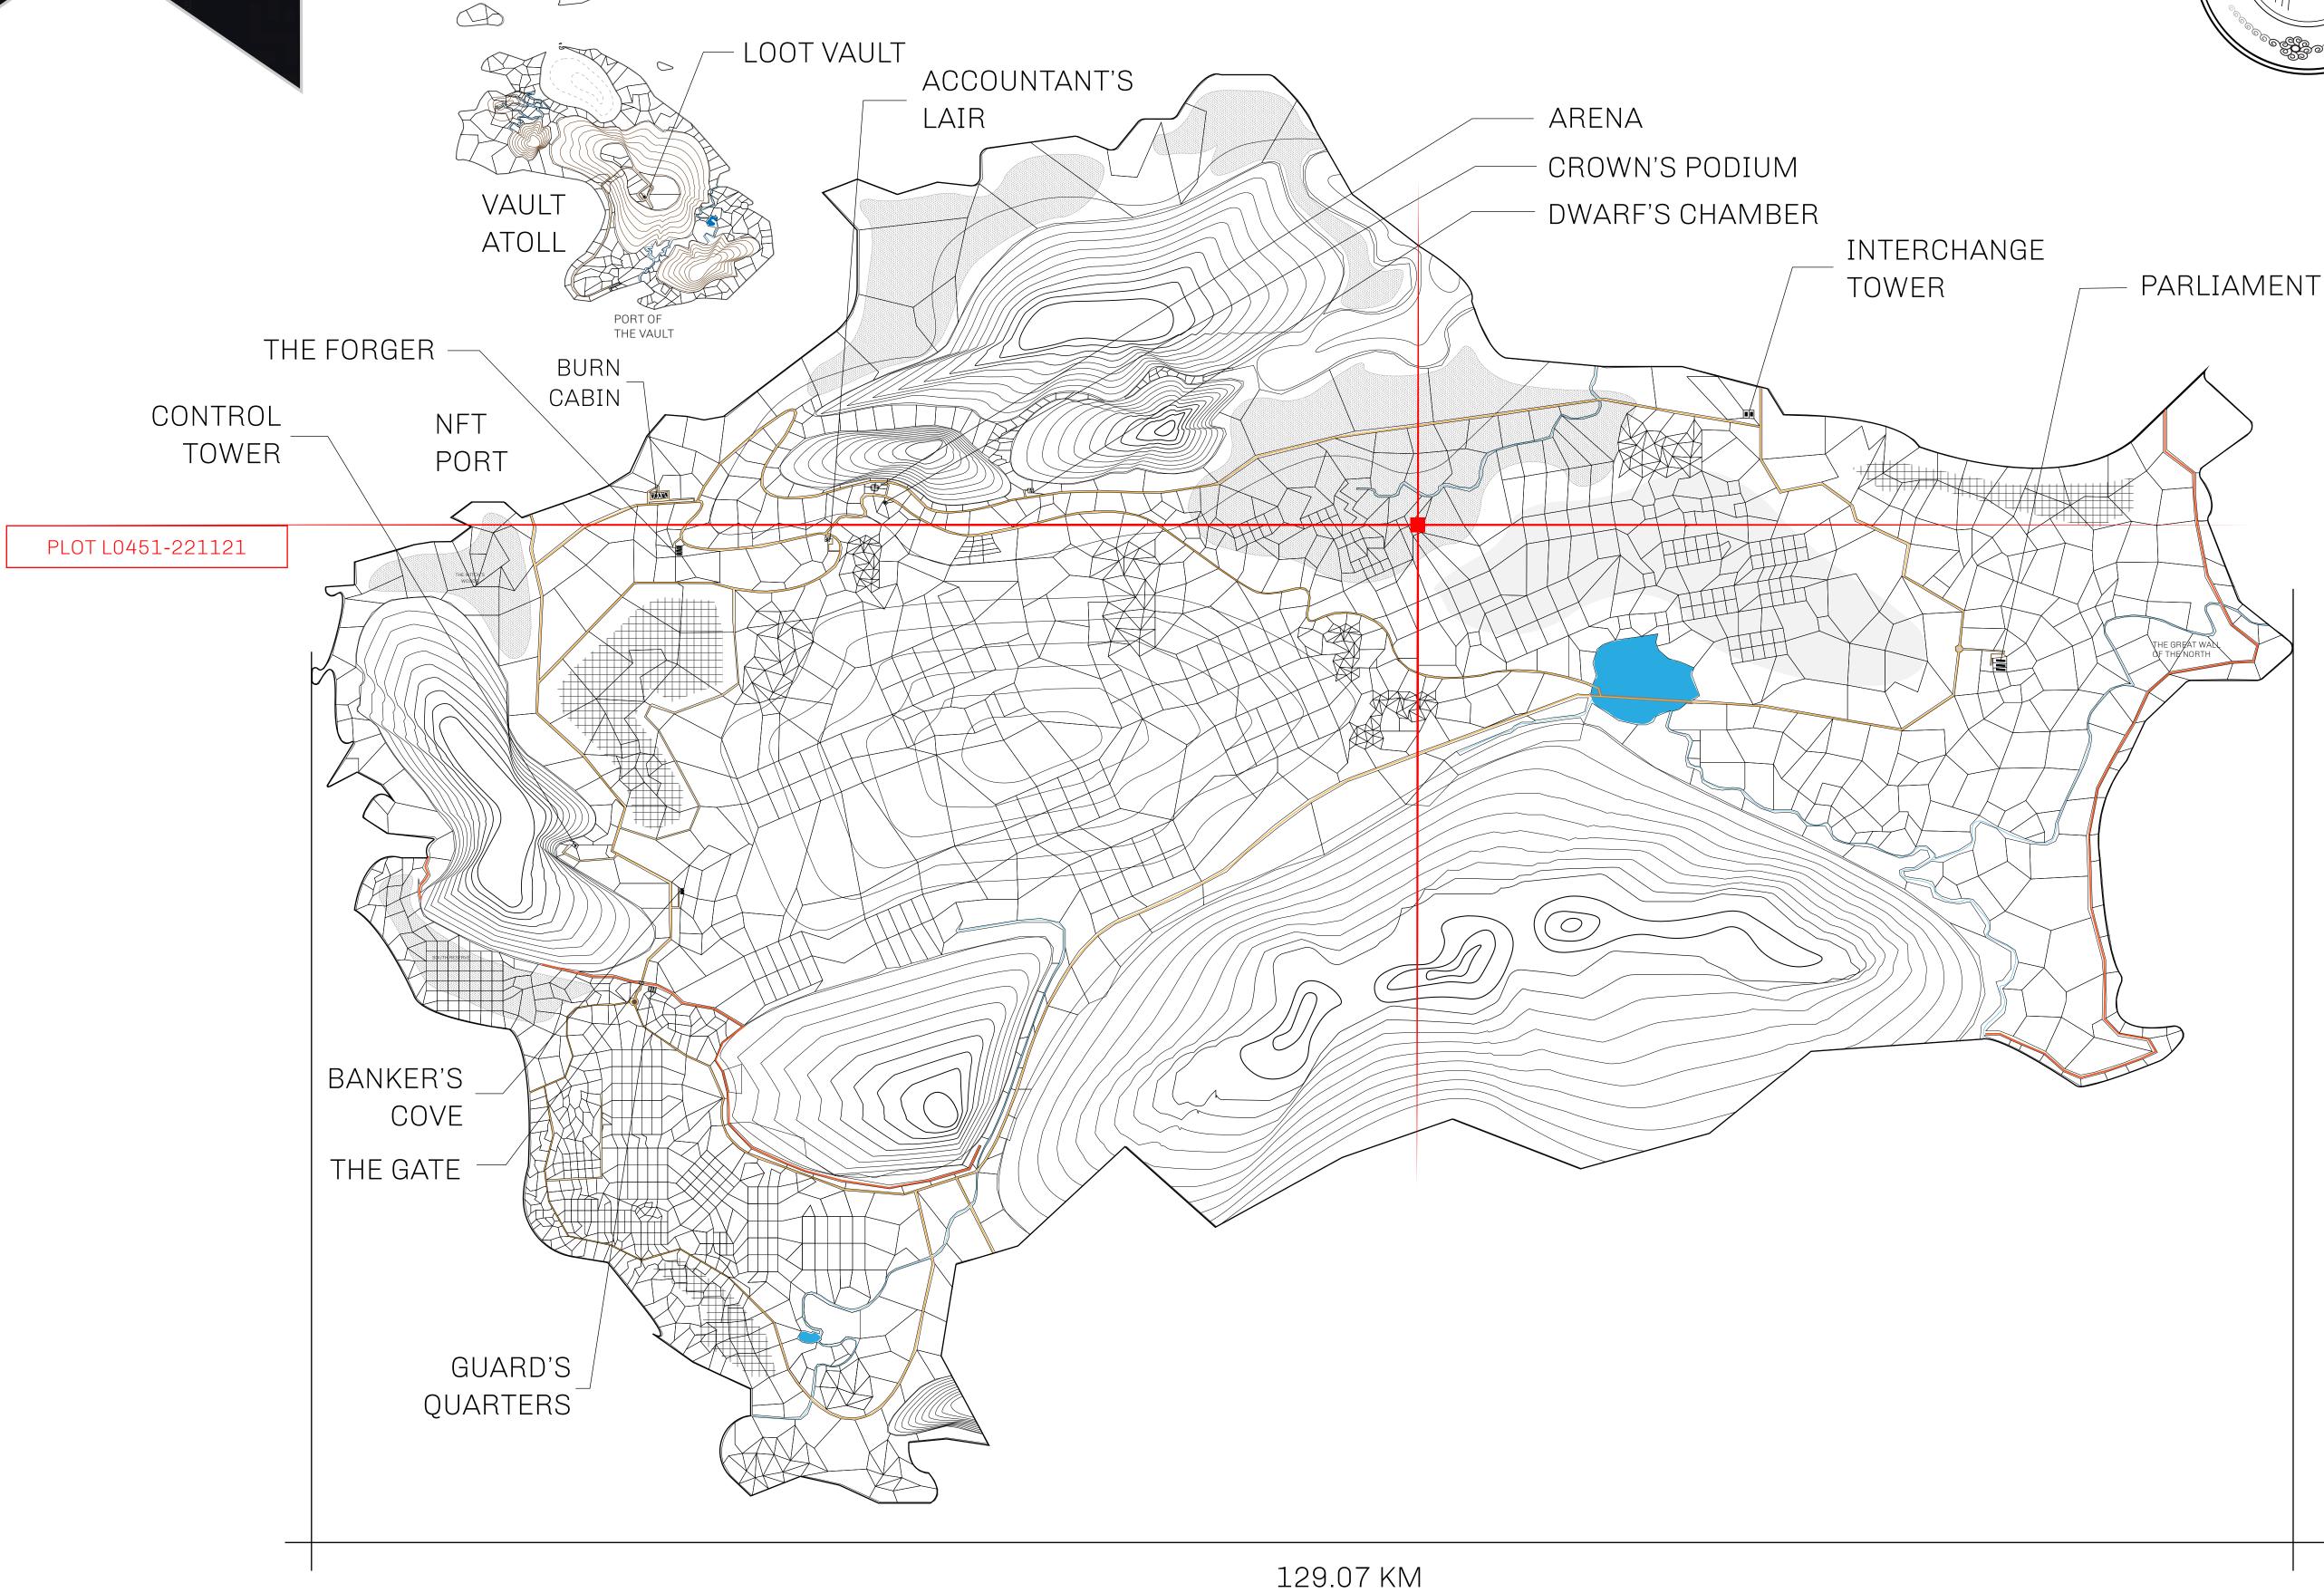

#### HER MAJESTY'S GATED WORLD

As an economic and ruling powerhouse, the Great Empire controls the issuance and trade of BUN, LTT, and USDC reward credits. Decisions by its sitting parliamentarians affect Loot NFT World. Following the last war, border controls are tight and only invitees can enter. Each Sunday, all eyes focus on the Arena and the Crown's Podium, where battle-bidding auctions rage. The battle pit is not for the fainthearted and strategy plays a crucial role in winning.

#### GEOGRAPHY

COASTLINE BORDERS HIGHEST POINT LOWEST POINT PLOTS SCALE

462.64 KM (287.47 MILES) OCEAN, ROYAUME DE SATOSHI, X BY SL & TERRITORIO LTT ST MOUNT ARES +8120 M NFT PORT 0 M 2284 1:50000