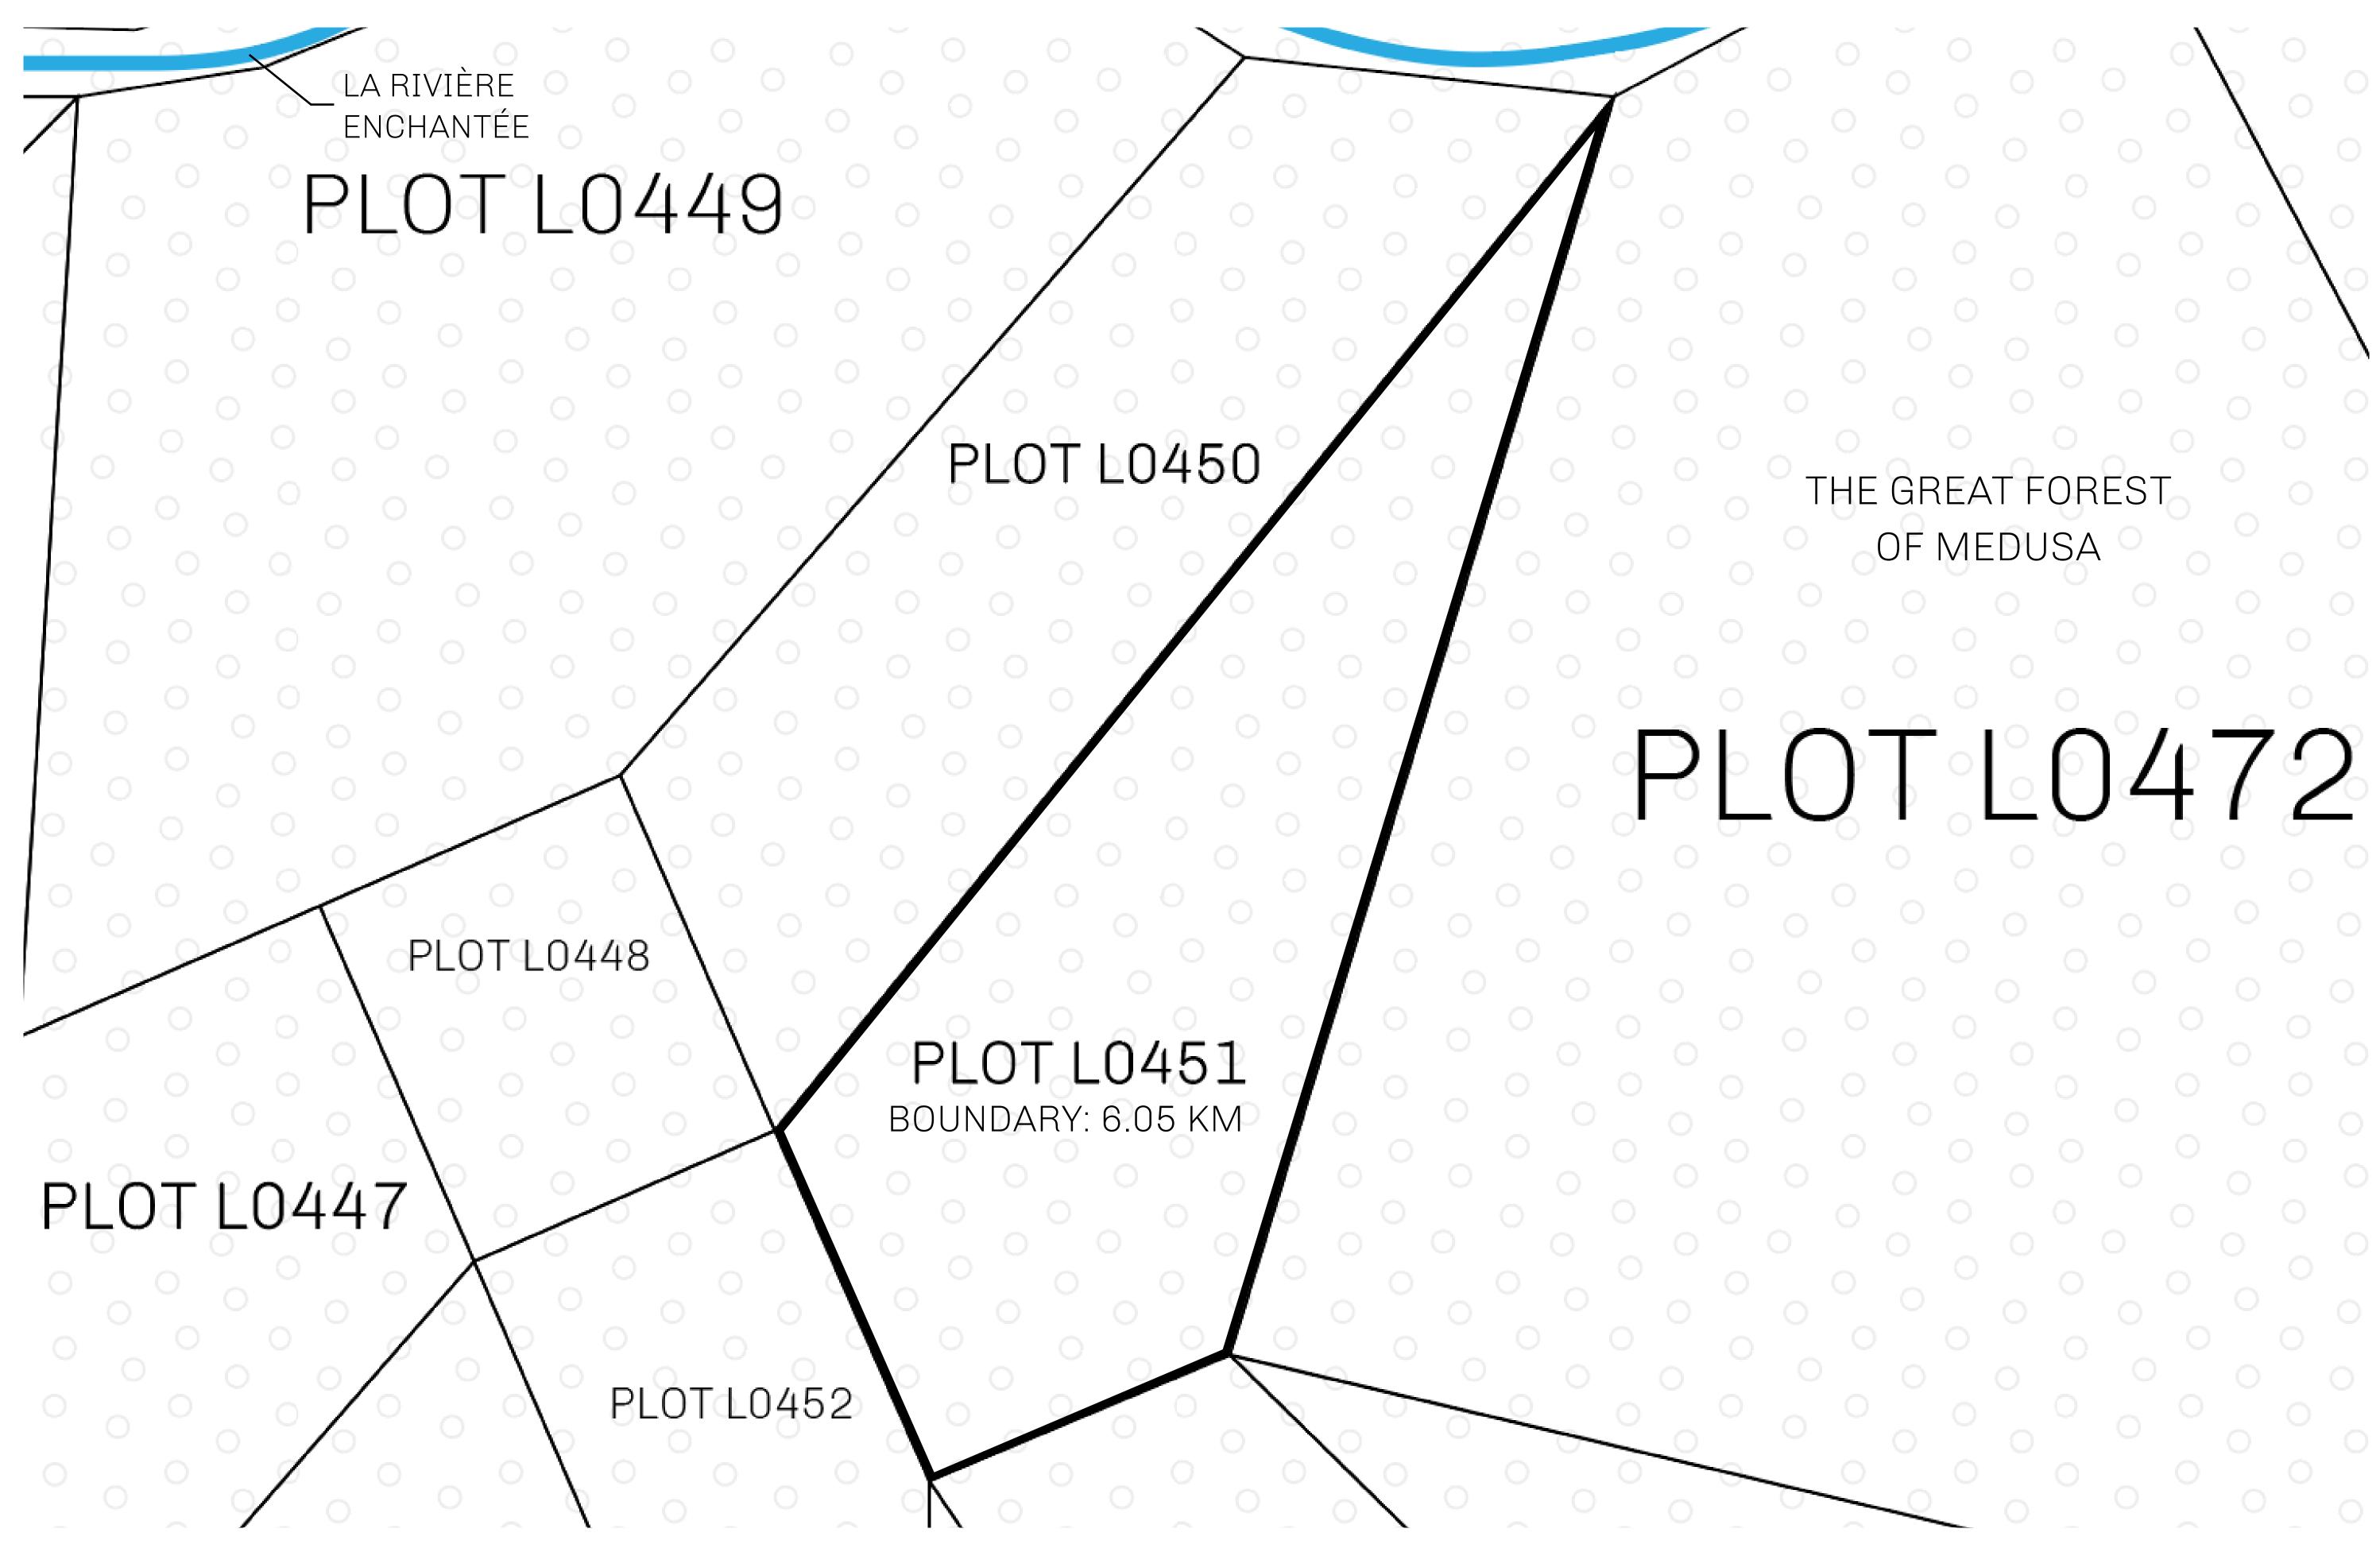

#### GEOGRAPHY

COASTLINE BORDERS HIGHEST POINT LOWEST POINT PLOTS SCALE

462.64 KM (287.47 MILES) OCEAN, ROYAUME DE SATOSHI, X BY SL & TERRITORIO LTT ST MOUNT ARES +8120 M NFT PORT 0 M 2284 1:50000

## H.M. LNFT Land Registry

ADMINISTRATIVE AREA

OWNER ENTITLEMENT

**THE GREAT** 

Type W-GE: Share of 0.3% of all BUN sales based on number of NFT Stories minted (rewarded in Credits); Mint 4 NFT Stories

|               | TITLE NUMBER<br>L0451-221121 |                  |       |               |
|---------------|------------------------------|------------------|-------|---------------|
| y             |                              |                  |       |               |
| <b>EMPIRE</b> | ISSUED                       | 22 November 2021 | Jo.I. | SCALE 1/50000 |

### PLOT L0451 BOUNDARY: 6.05 KM

PLOT L0450

# THE GREAT FOREST OF MEDUSA

PLOTL0472

**OFFICIAL PERSPECTIVE SHEET FOR FILING** Indicate vantage point for each drawing. Copy and mark each sheet required prior to filing. Guide - Vantage point should be indicated as shown in the diagram: 