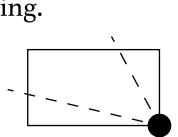

# THE GREAT FOREST OF MEDUSA

PLOTL0472

**OFFICIAL PERSPECTIVE SHEET FOR FILING** Indicate vantage point for each drawing. Copy and mark each sheet required prior to filing. Guide - Vantage point should be indicated as shown in the diagram: 