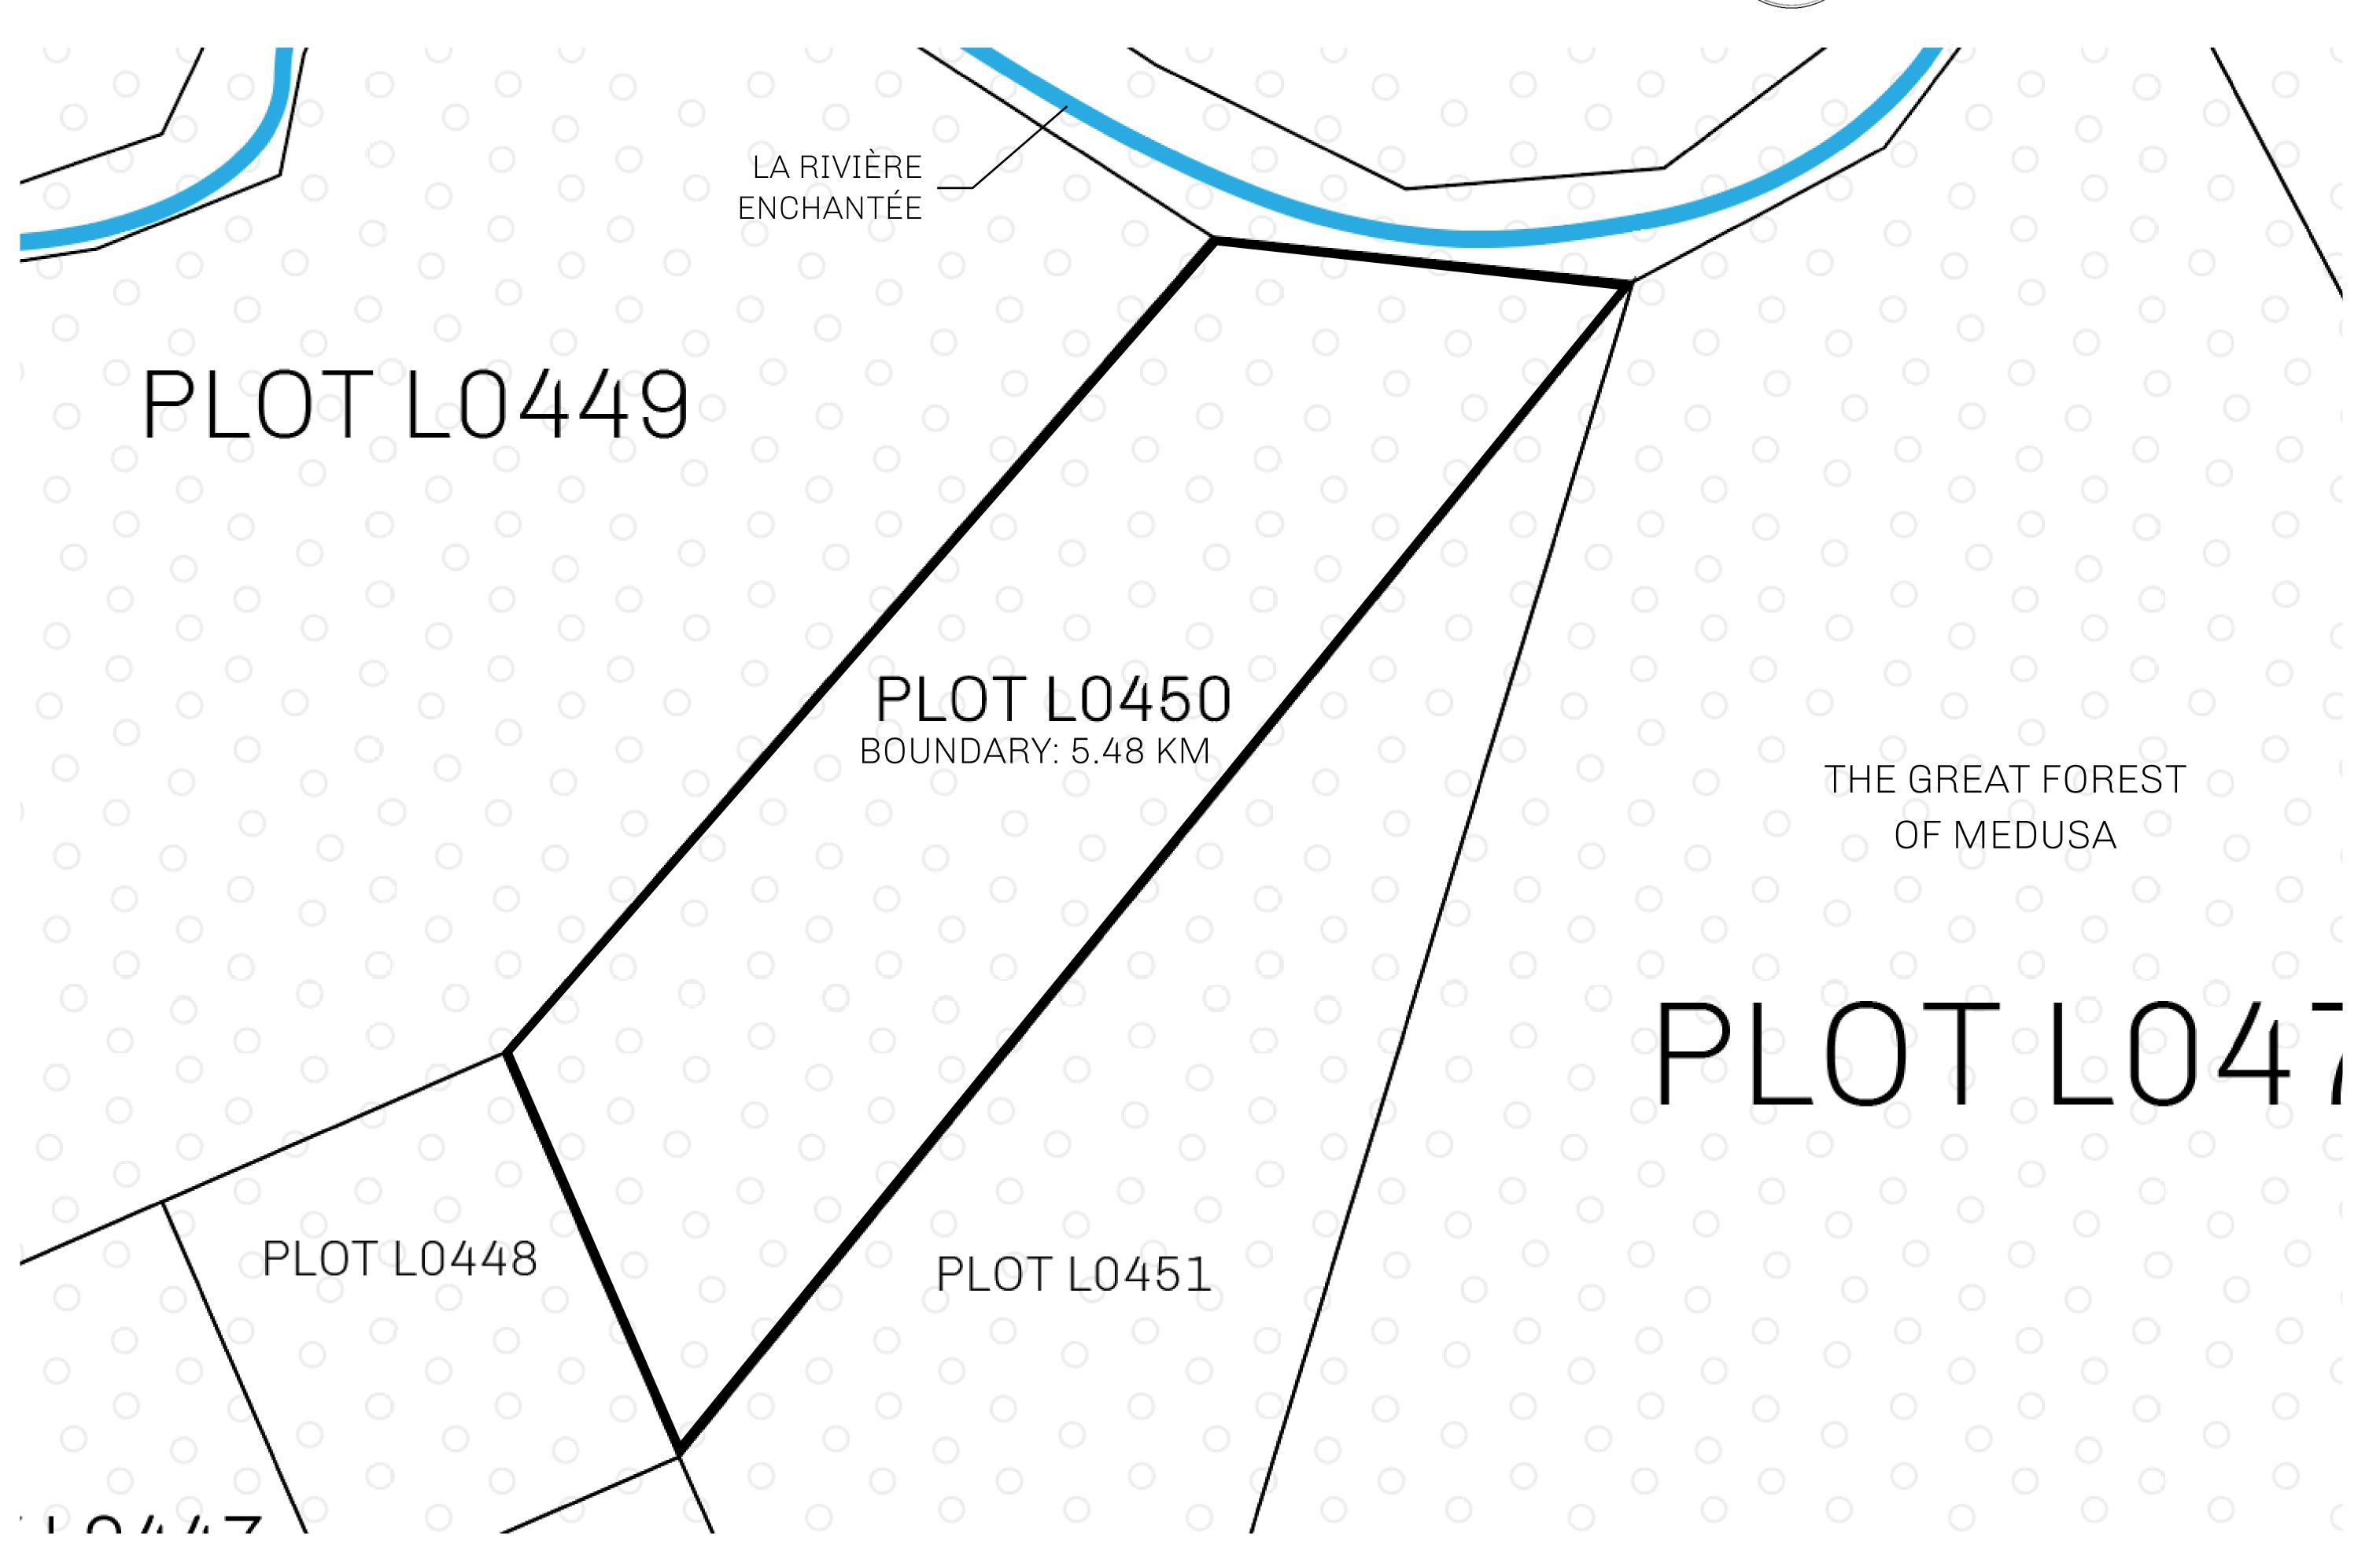

## H.M. LNFT Land Registry

TITLE NUMBER

L0450-221121

ADMINISTRATIVE AREA

THE GREAT EMPIRE

**22 November 2021** ISSUED

SCALE **1/50000** 

OWNER ENTITLEMENT

Type W-GE: Share of 0.3% of all BUN sales based on number of NFT Stories minted

(rewarded in Credits); Mint 4 NFT Stories