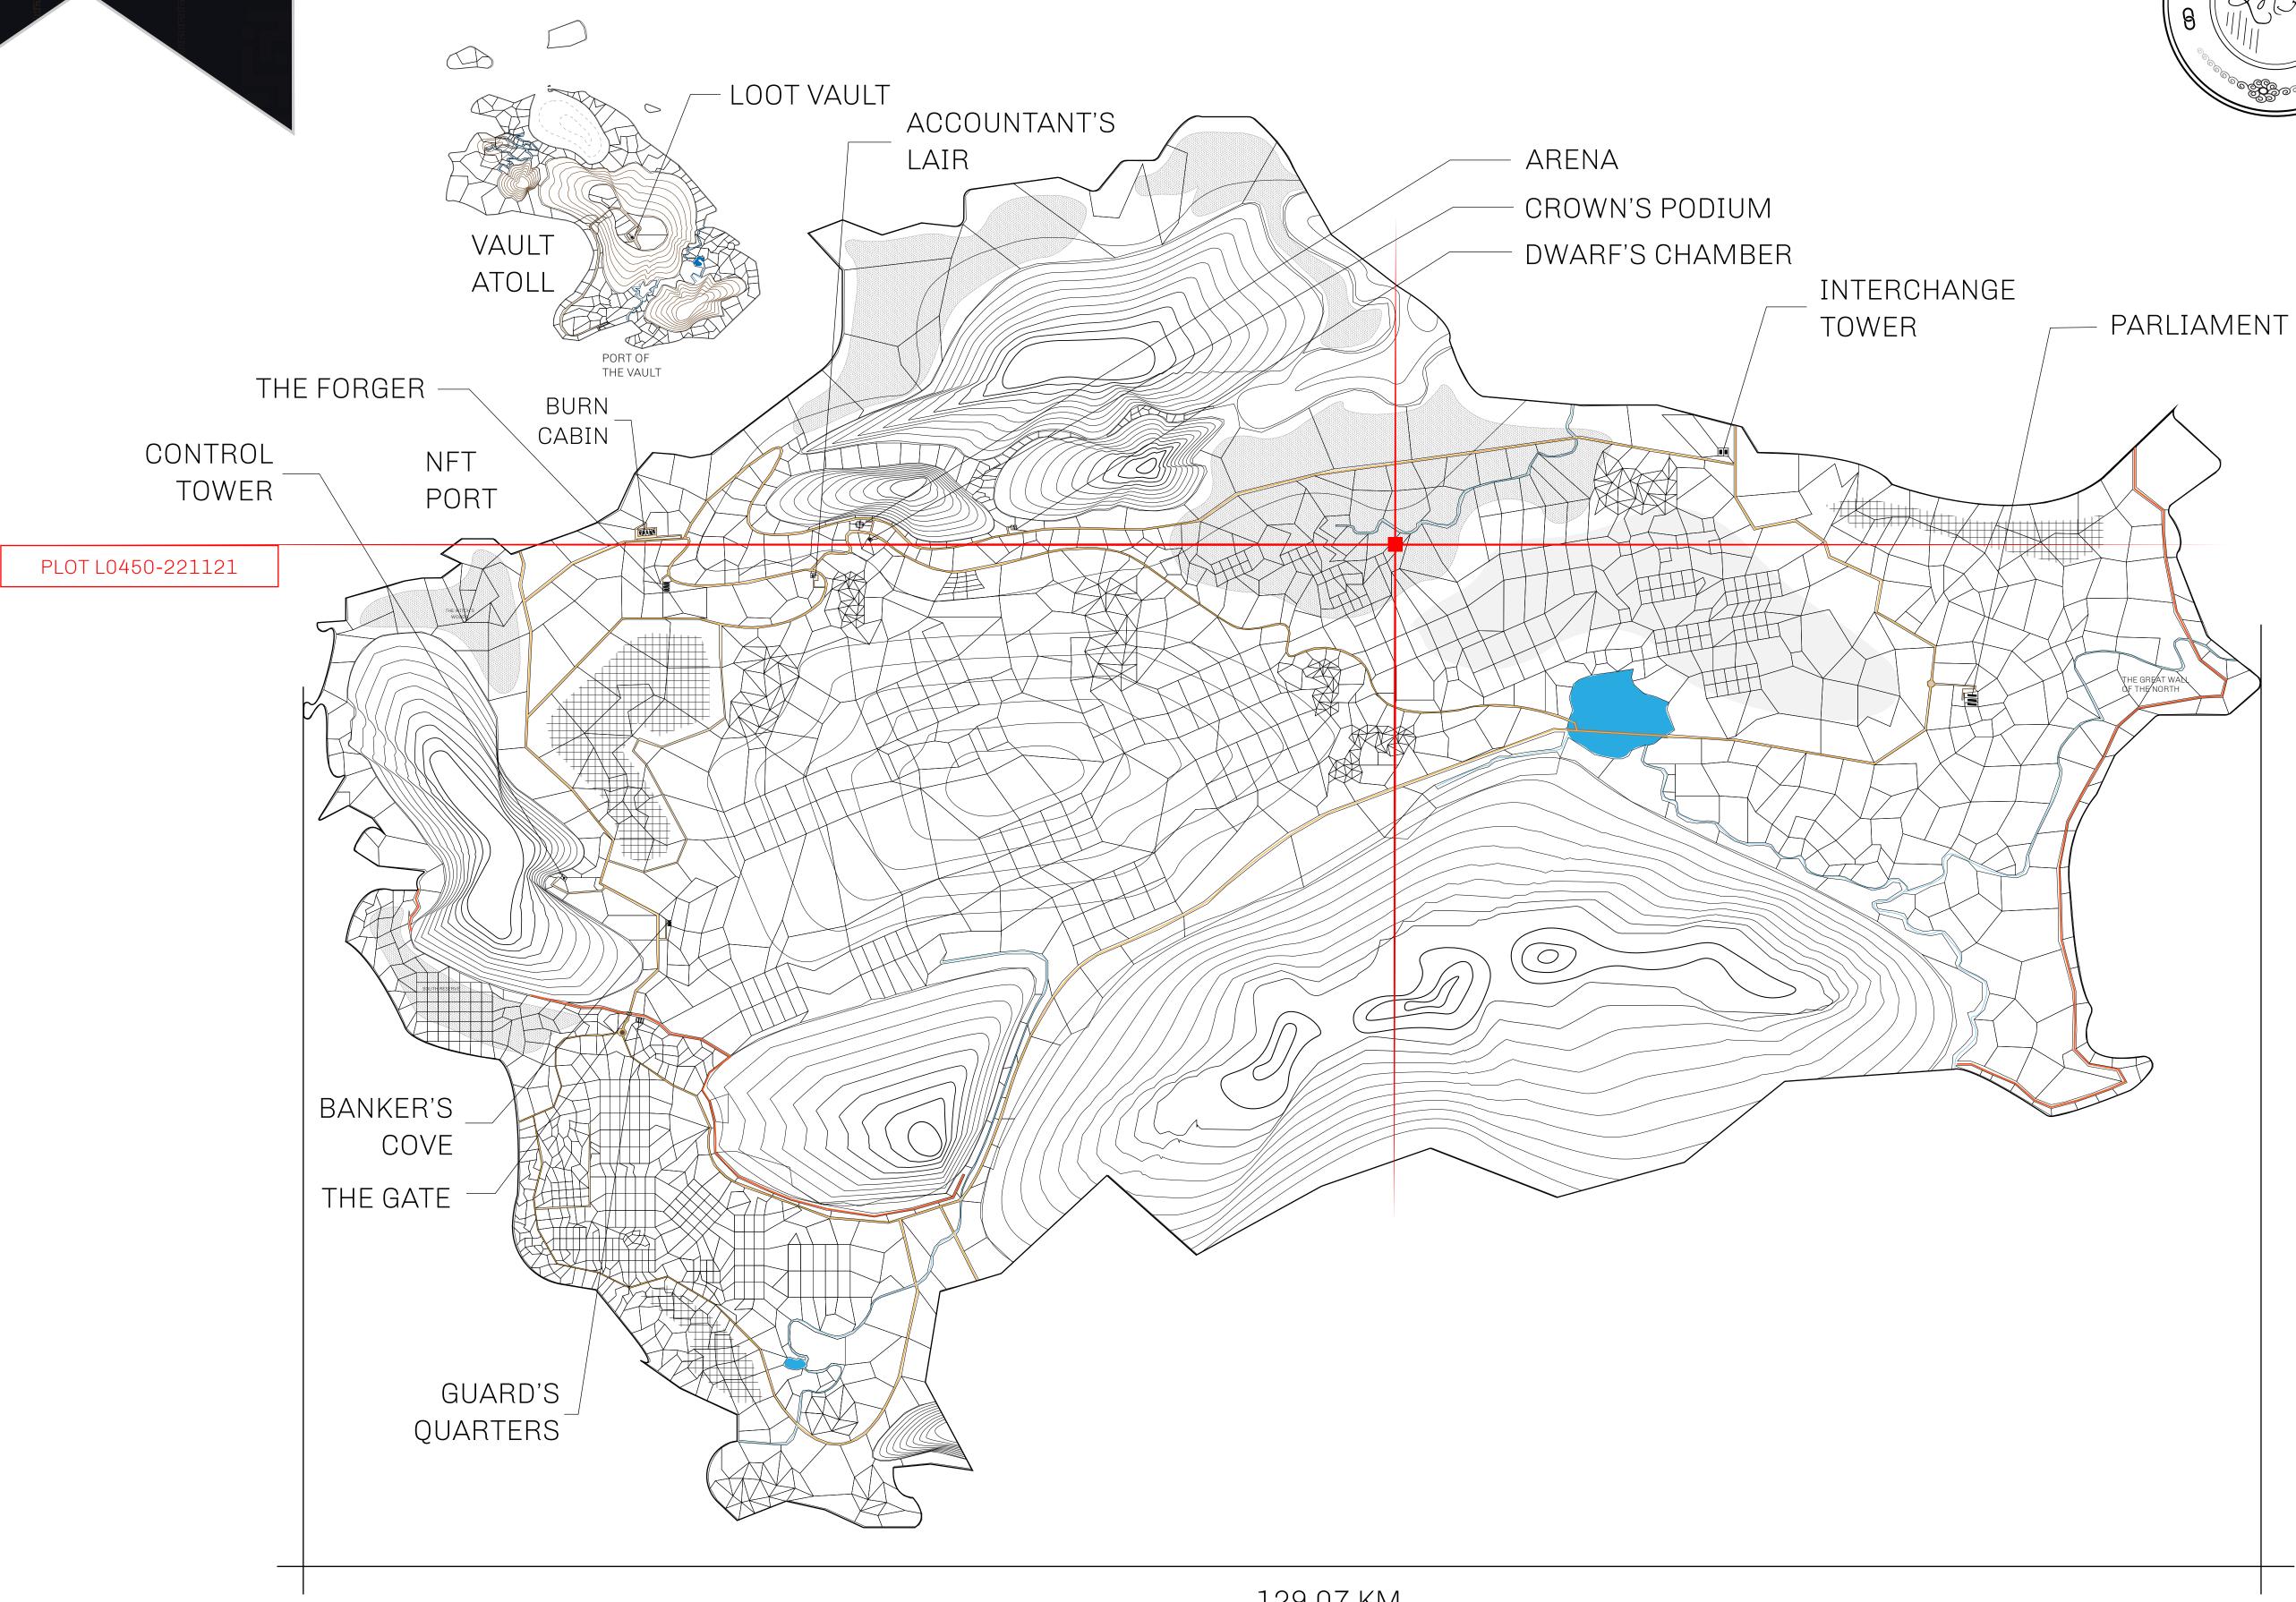

## **GEOGRAPHY**

COASTLINE 462.64 KM (287.47 MILES)

OCEAN, ROYAUME DE SATOSHI, X BY SL & TERRITORIO LTT ST BORDERS

HIGHEST POINT MOUNT ARES +8120 M

LOWEST POINT NFT PORT 0 M

PLOTS 2284 SCALE 1:50000

## H.M. LNFT Land Registry

TITLE NUMBER

L0450-221121

ADMINISTRATIVE AREA

THE GREAT EMPIRE

**22 November 2021** ISSUED

SCALE **1/50000** 

OWNER ENTITLEMENT