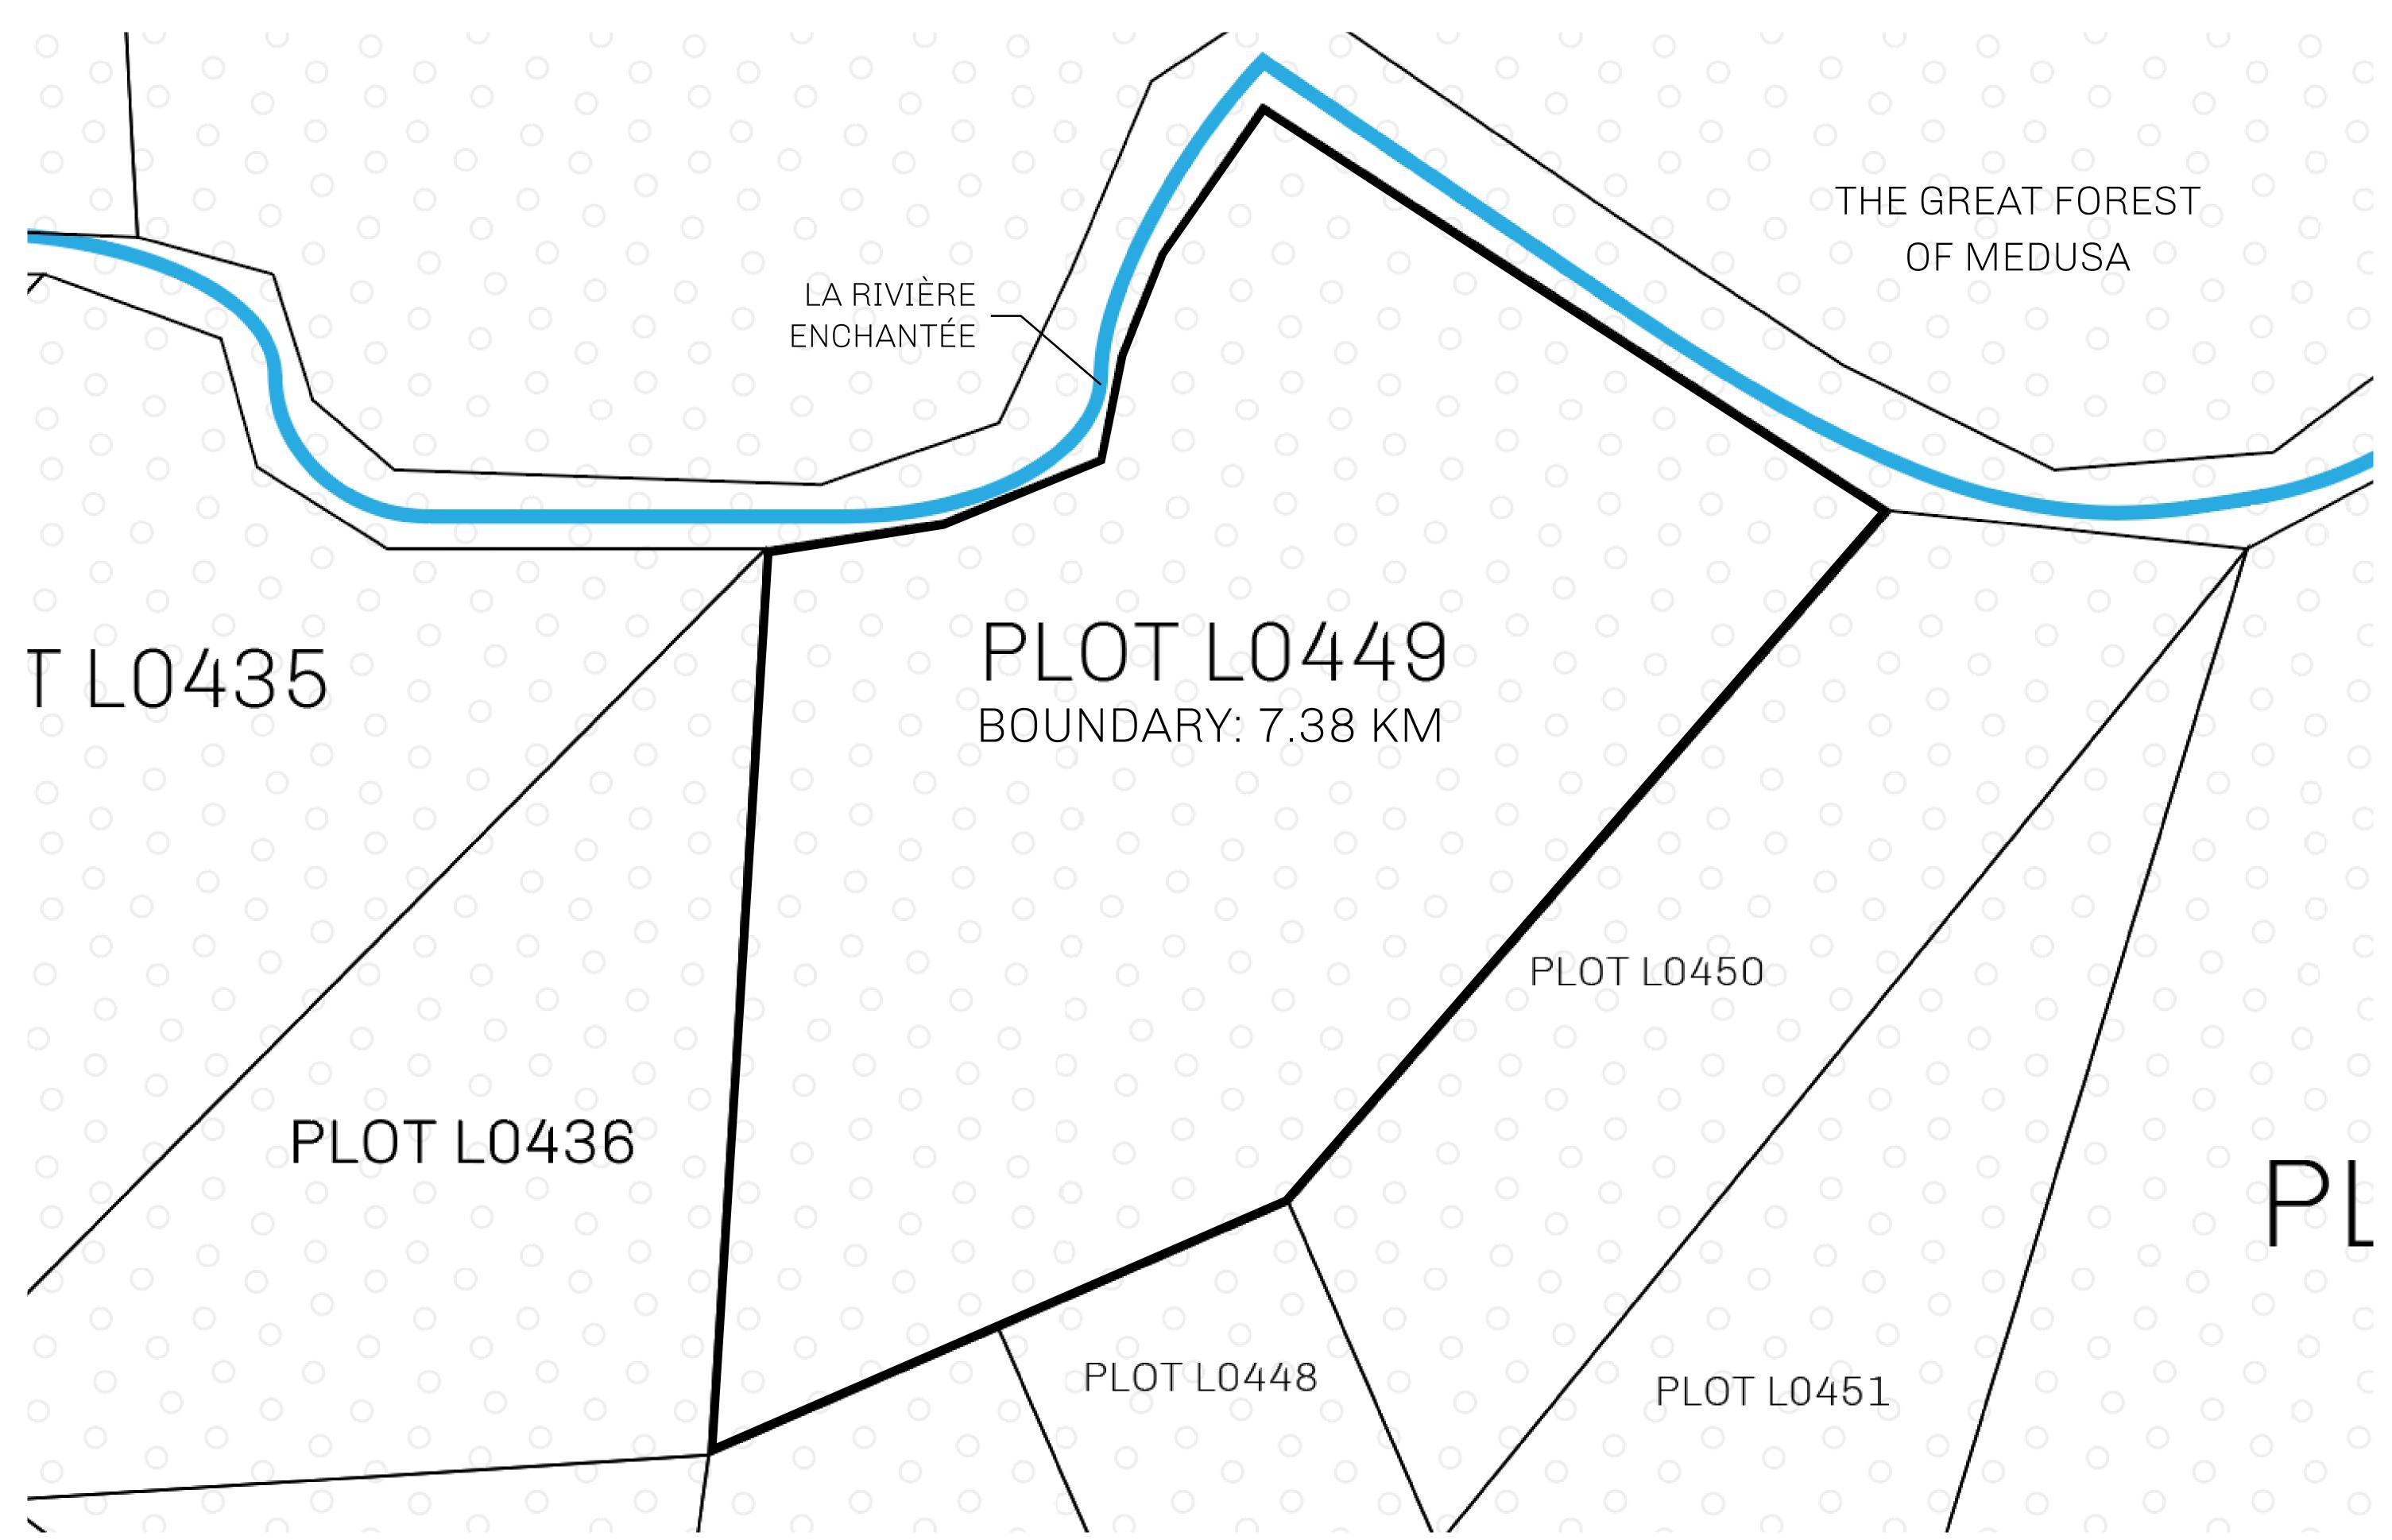

## H.M. LNFT Land Registry

TITLE NUMBER

L0449-221121

ADMINISTRATIVE AREA

THE GREAT EMPIRE

**22 November 2021** ISSUED

SCALE 1/50000

OWNER ENTITLEMENT

Type W-GE: Share of 0.3% of all BUN sales based on number of NFT Stories minted

(rewarded in Credits); Mint 4 NFT Stories