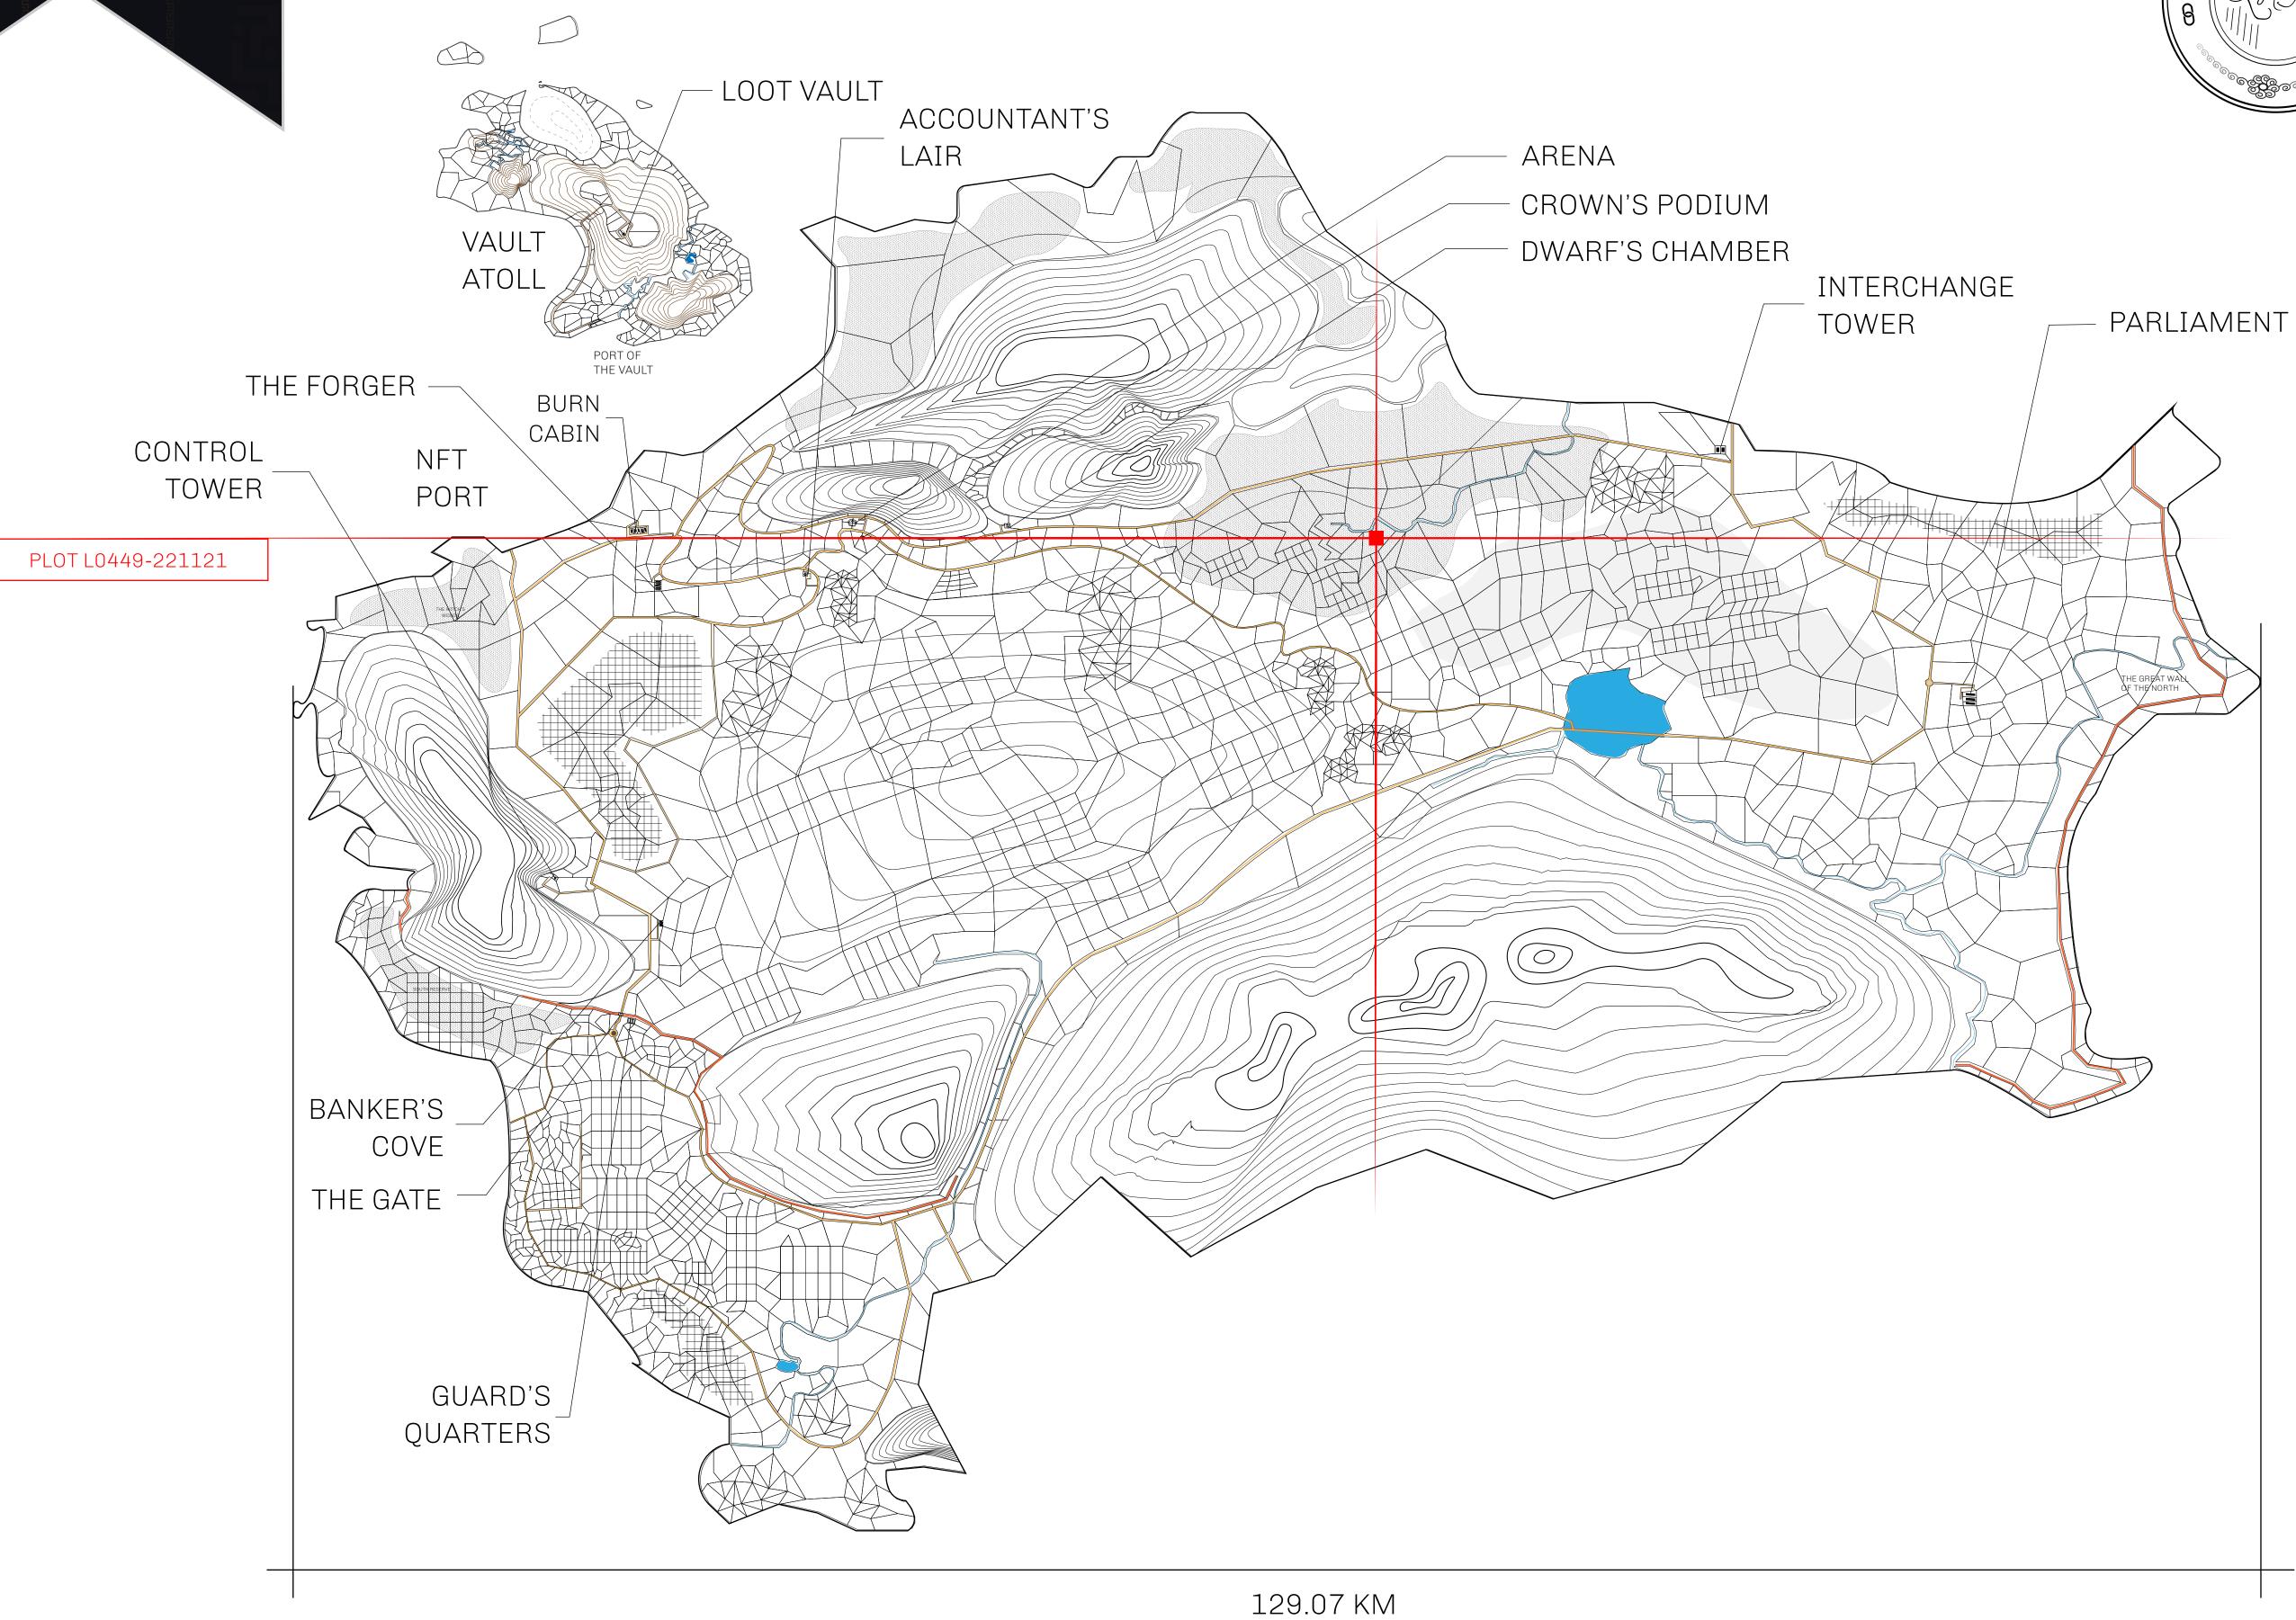

## **GEOGRAPHY**

COASTLINE 462.64 KM (287.47 MILES)

BORDERS OCEAN, ROYAUME DE SATOSHI, X BY SL & TERRITORIO LTT ST

HIGHEST POINT MOUNT ARES +8120 M

LOWEST POINT NFT PORT 0 M

PLOTS 2284 SCALE 1:50000

## H.M. LNFT Land Registry

TITLE NUMBER

L0449-221121

ADMINISTRATIVE AREA

THE GREAT EMPIRE

**22 November 2021** ISSUED

SCALE 1/50000

OWNER ENTITLEMENT