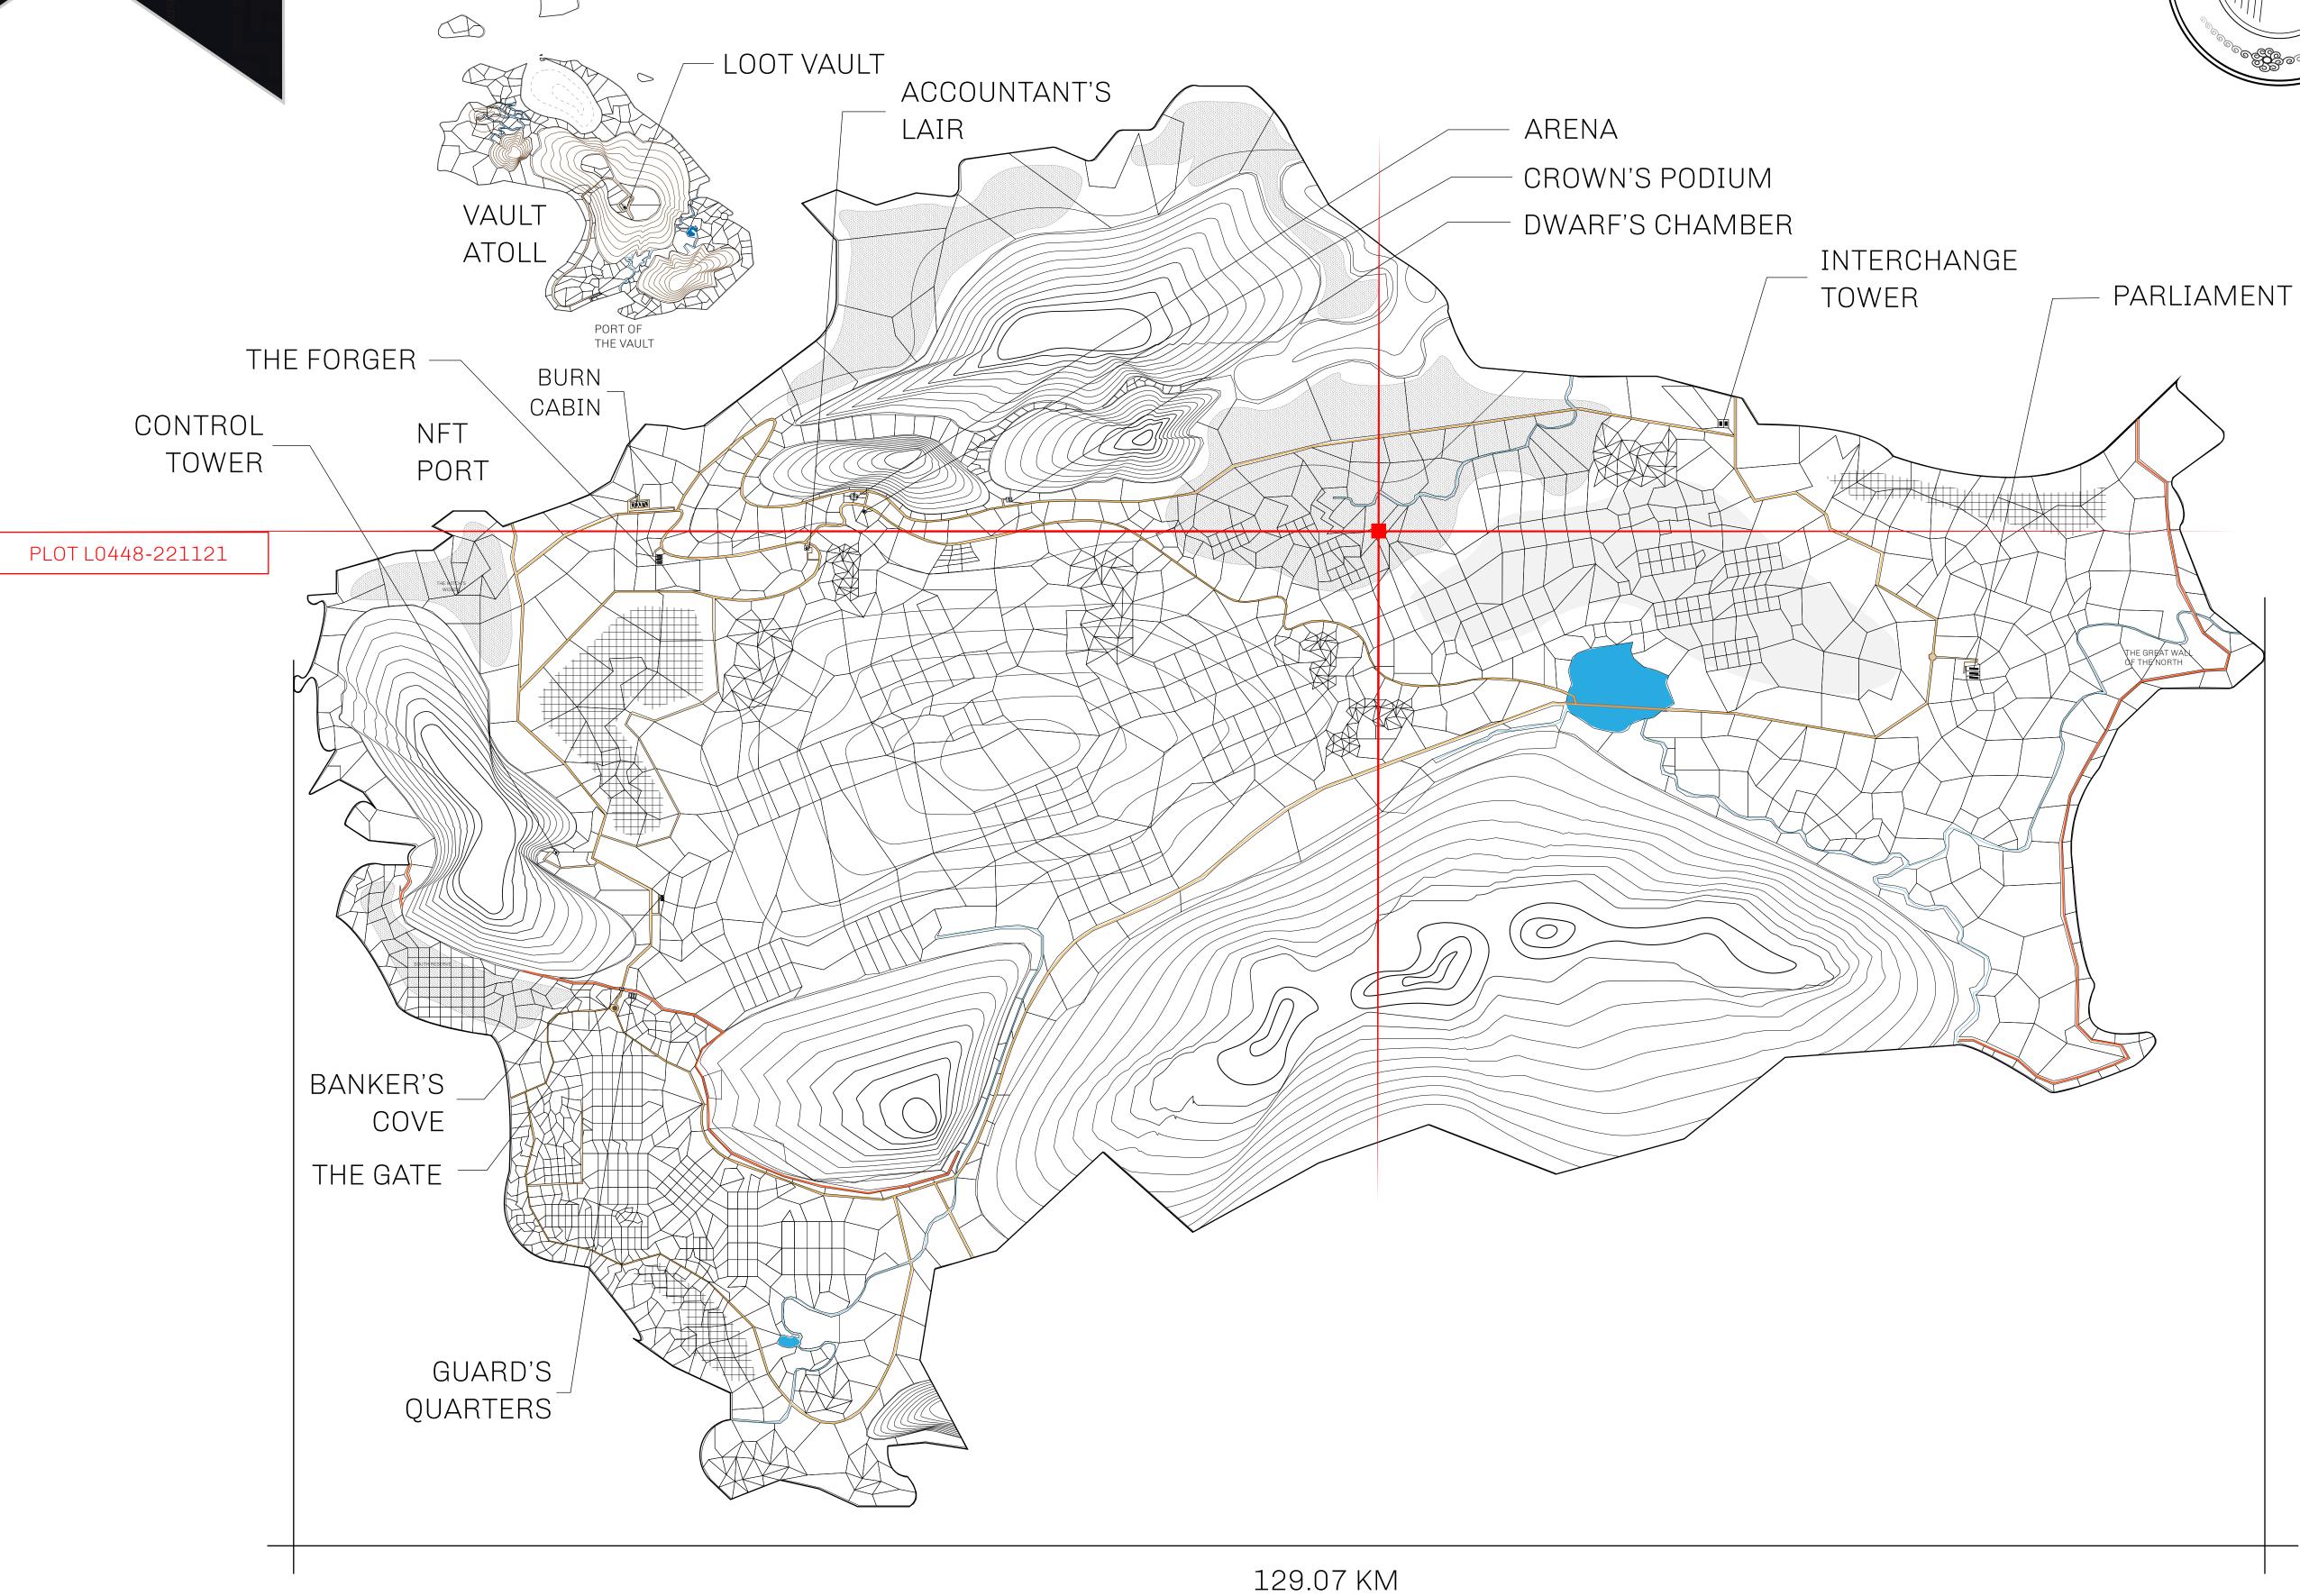

## HER MAJESTY'S GATED WORLD

As an economic and ruling powerhouse, the Great Empire controls the issuance and trade of BUN, LTT, and USDC reward credits. Decisions by its sitting parliamentarians affect Loot NFT World. Following the last war, border controls are tight and only invitees can enter. Each Sunday, all eyes focus on the Arena and the Crown's Podium, where battle-bidding auctions rage. The battle pit is not for the fainthearted and strategy plays a crucial role in winning.

## **GEOGRAPHY**

COASTLINE 462.64 KM (287.47 MILES)

OCEAN, ROYAUME DE SATOSHI, X BY SL & TERRITORIO LTT ST BORDERS

HIGHEST POINT MOUNT ARES +8120 M

LOWEST POINT NFT PORT 0 M

PLOTS 2284 SCALE 1:50000

## H.M. LNFT Land Registry

TITLE NUMBER

L0448-221121

ADMINISTRATIVE AREA

THE GREAT EMPIRE

**22 November 2021** ISSUED

SCALE **1/50000** 

OWNER ENTITLEMENT