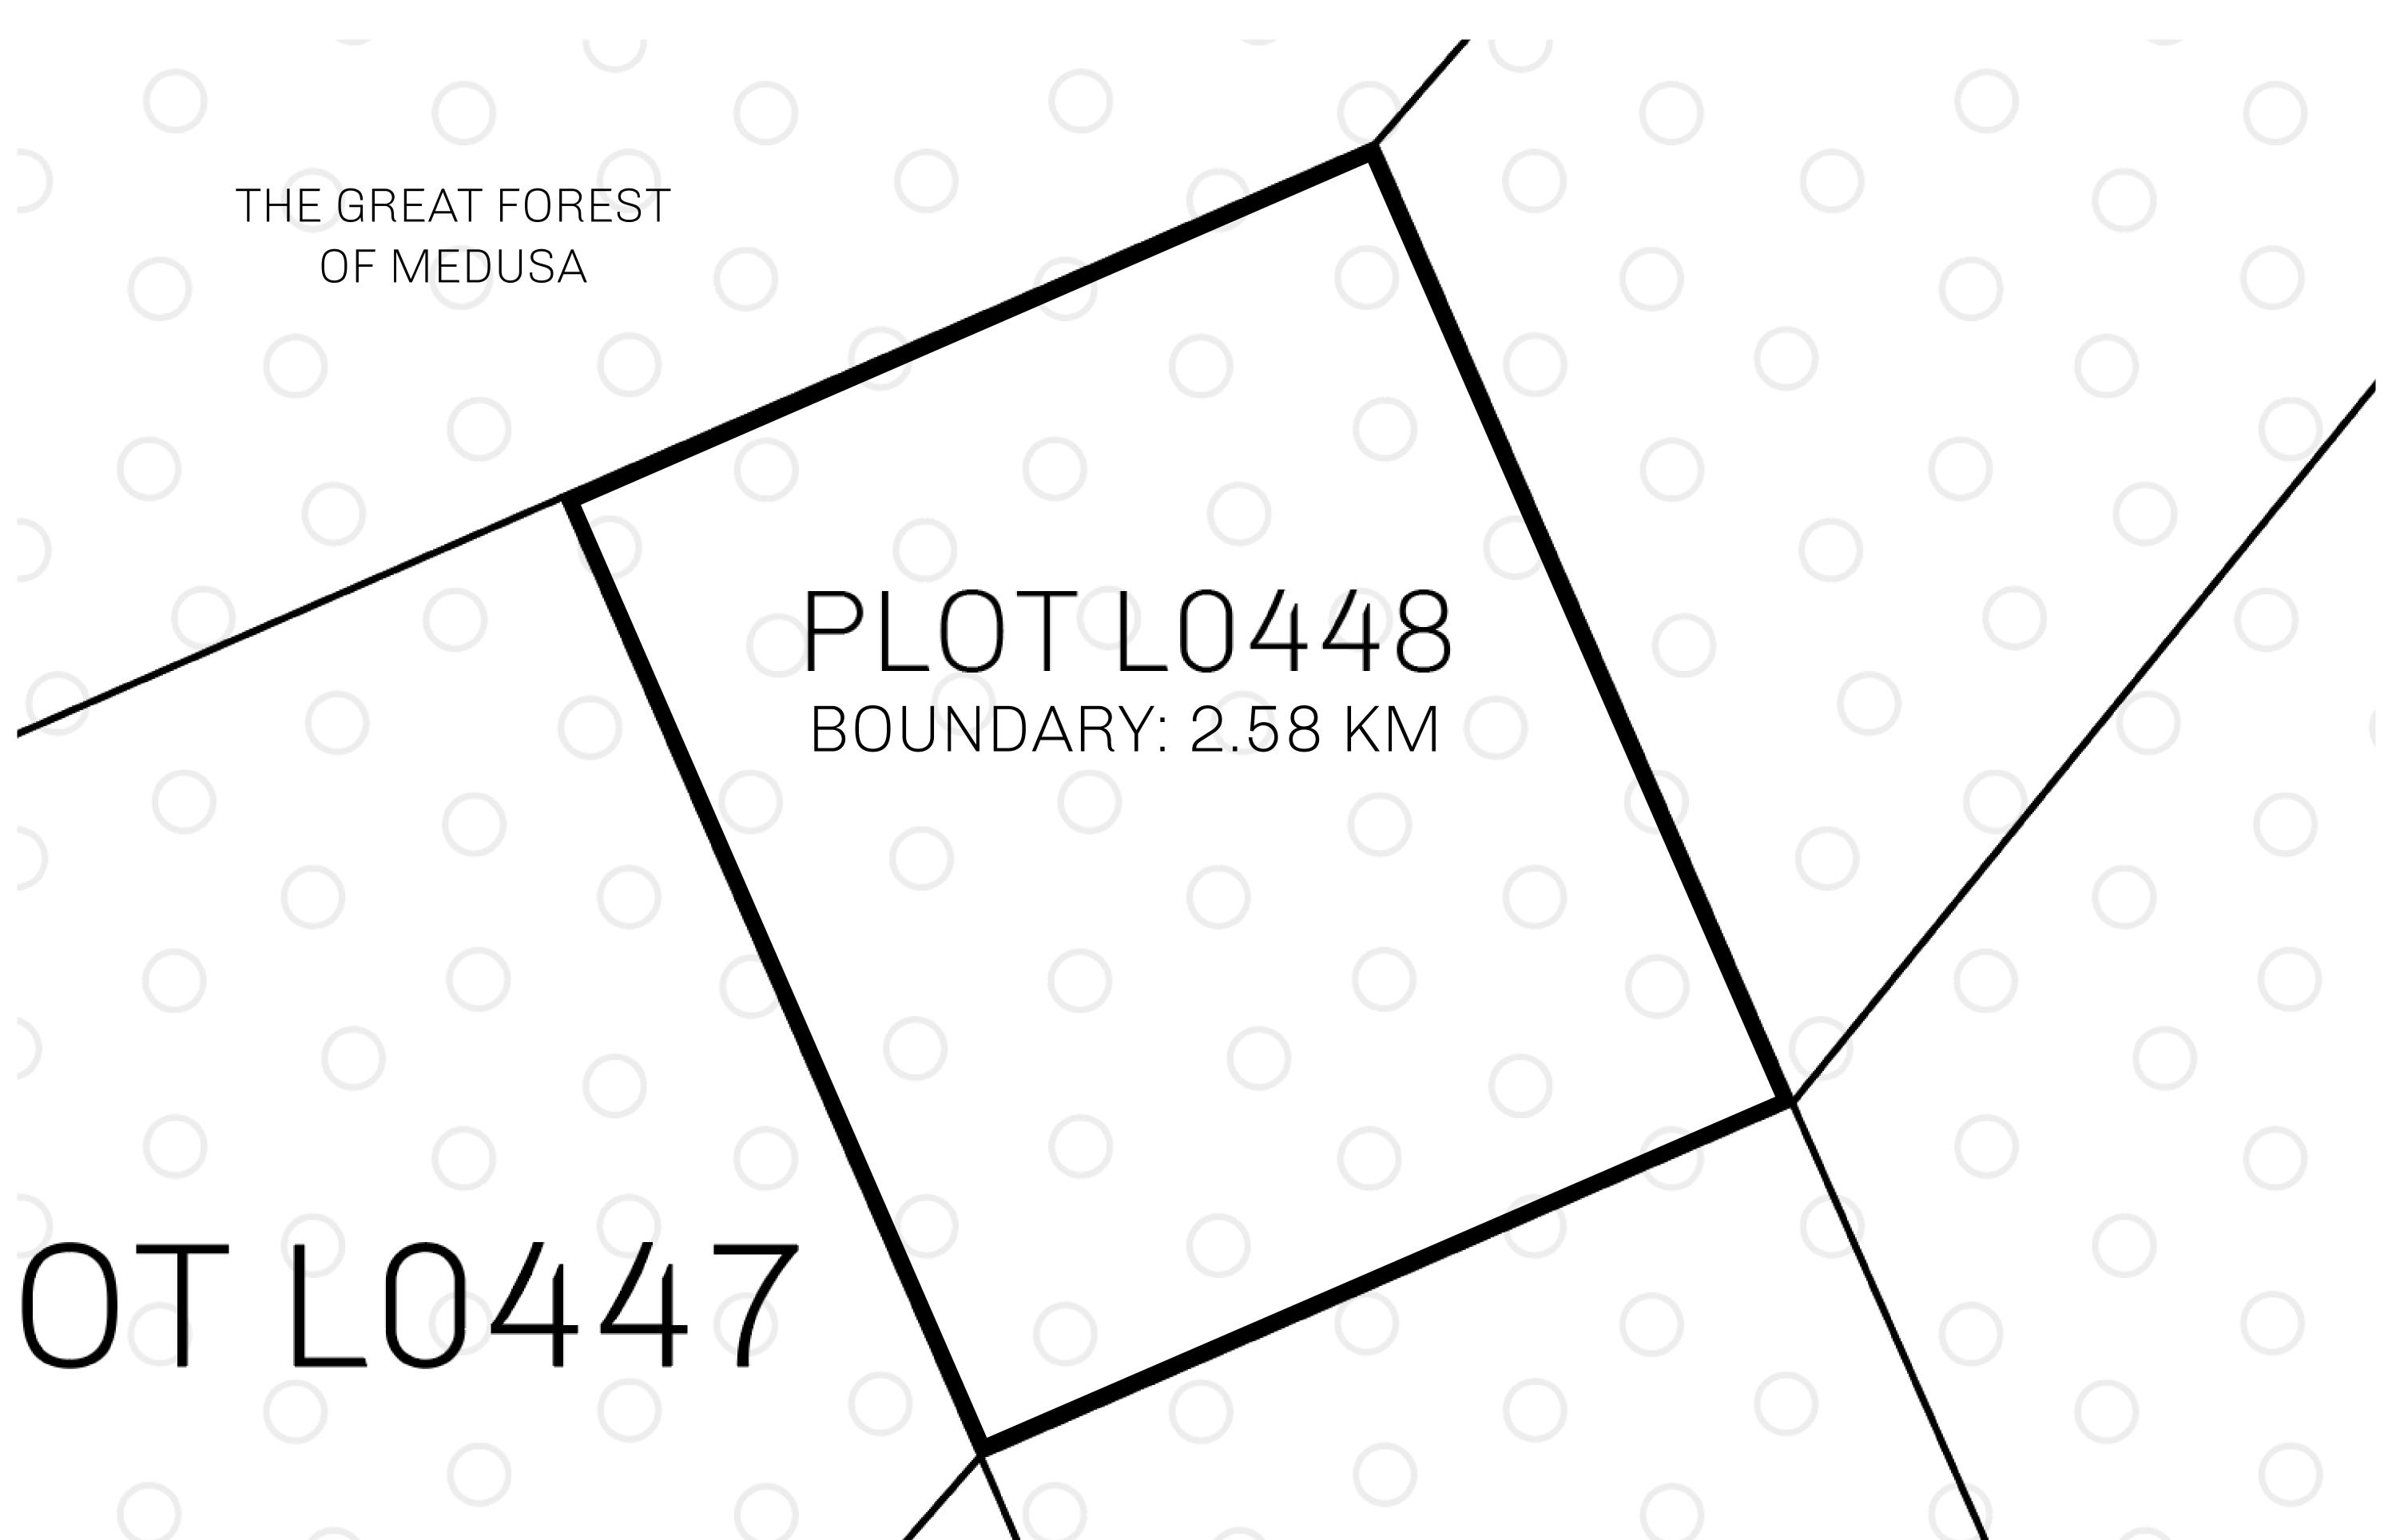

## H.M. LNFT Land Registry

TITLE NUMBER

L0448-221121

ADMINISTRATIVE AREA

THE GREAT EMPIRE

**22 November 2021** ISSUED

SCALE **1/50000** 

OWNER ENTITLEMENT

Type W-GE: Share of 0.3% of all BUN sales based on number of NFT Stories minted

(rewarded in Credits); Mint 4 NFT Stories