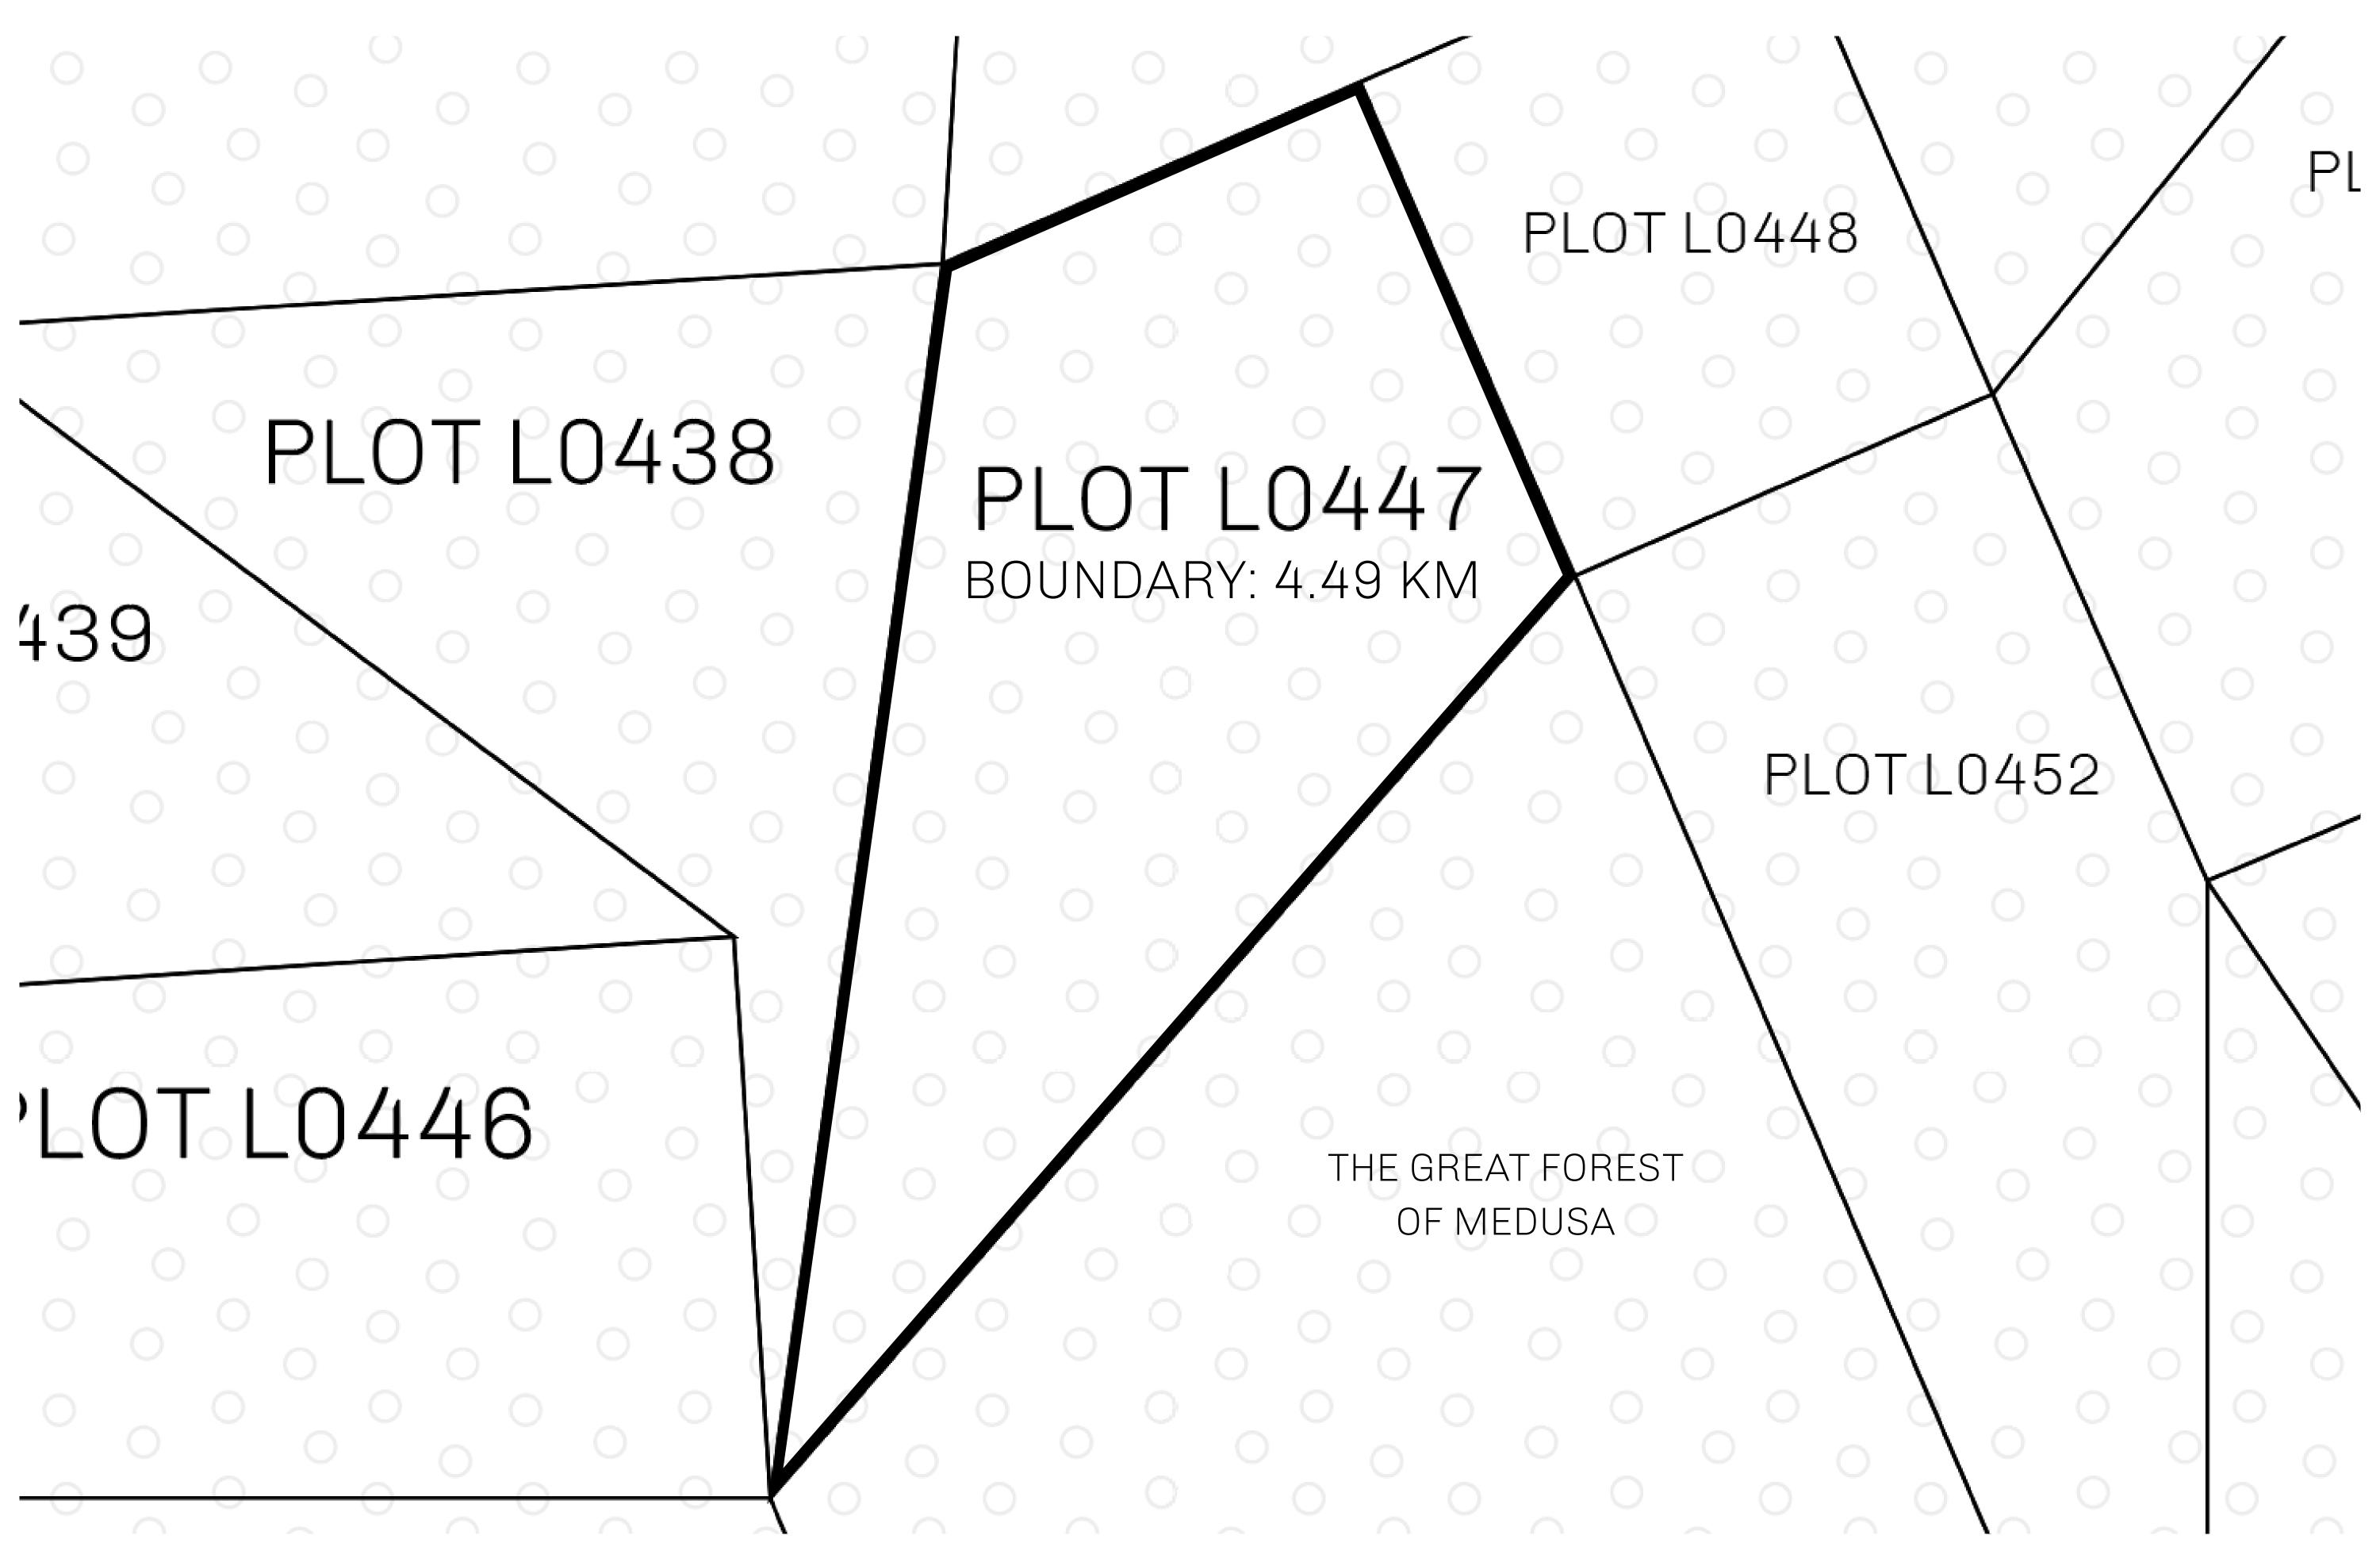

## **GEOGRAPHY**

COASTLINE 462.64 KM (287.47 MILES)

BORDERS OCEAN, ROYAUME DE SATOSHI, X BY SL & TERRITORIO LTT ST

HIGHEST POINT MOUNT ARES +8120 M

LOWEST POINT NFT PORT 0 M

PLOTS 2284 SCALE 1:50000

## H.M. LNFT Land Registry

L0447-221121

TITLE NUMBER

ADMINISTRATIVE AREA

THE GREAT EMPIRE

ISSUED **22 November 2021** 

SCALE 1/50000

OWNER ENTITLEMENT

Type W-GE: Share of 0.3% of all BUN sales based on number of NFT Stories minted

(rewarded in Credits); Mint 4 NFT Stories