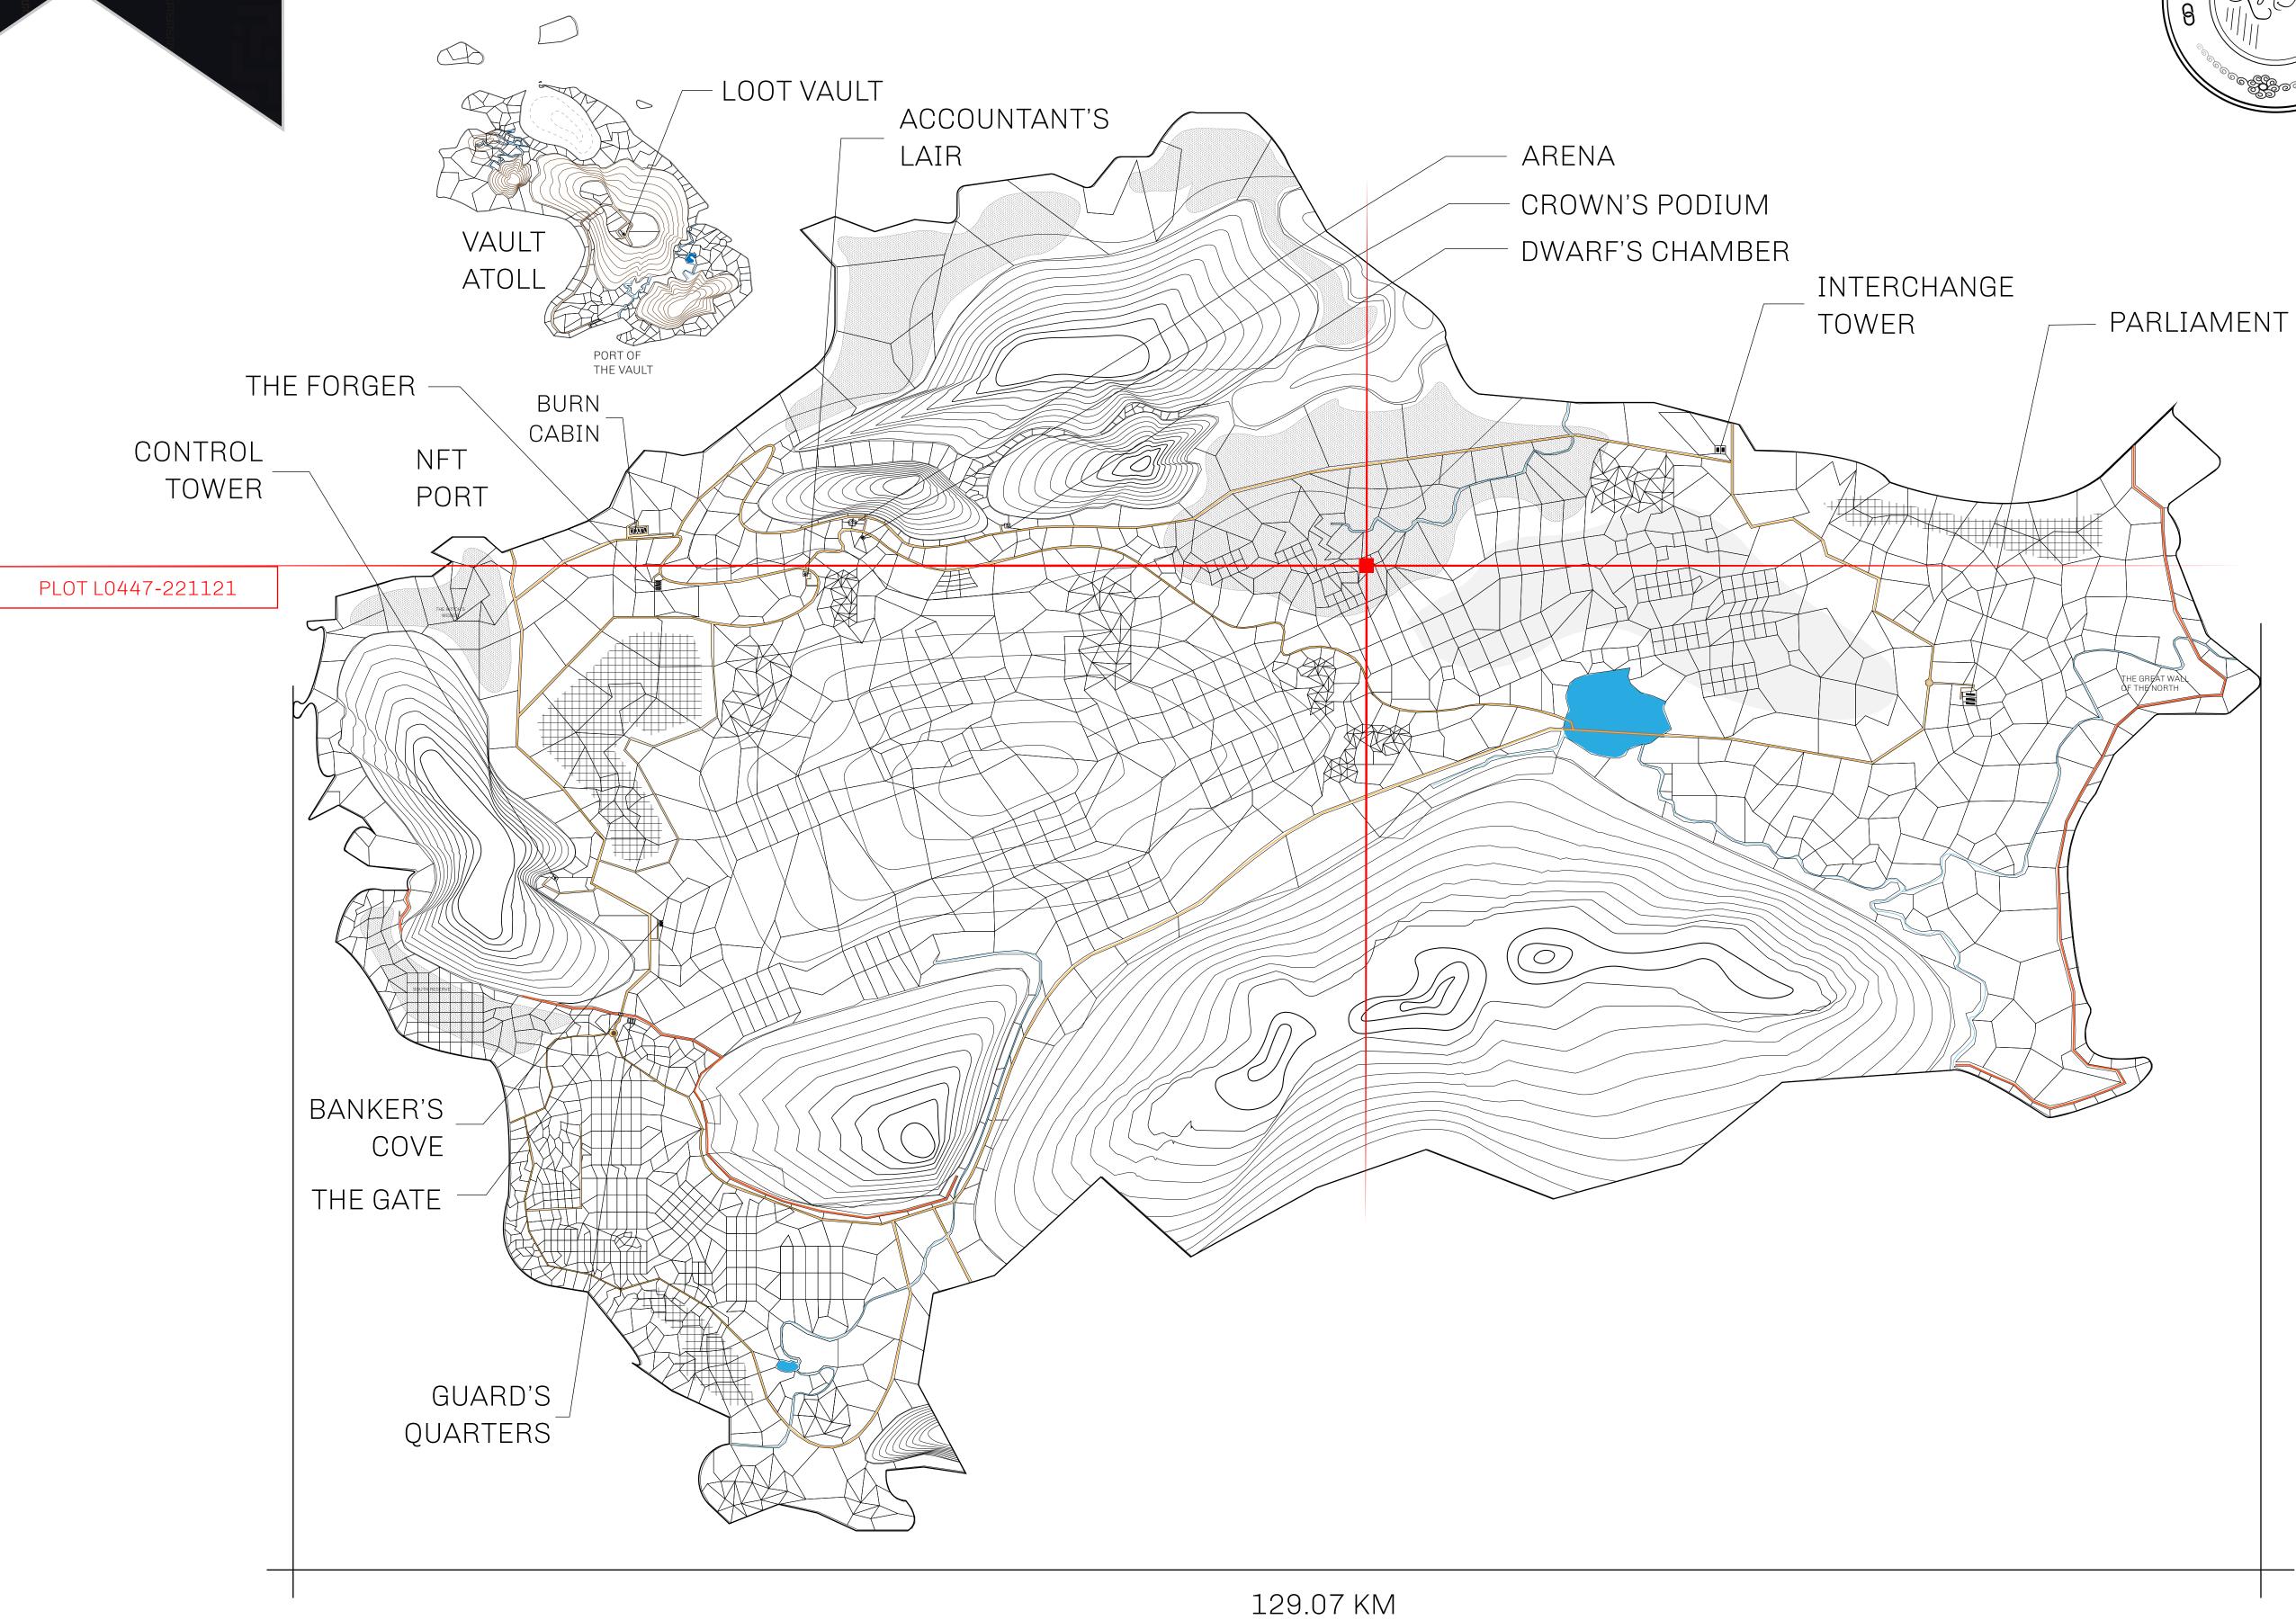

## **GEOGRAPHY**

COASTLINE 462.64 KM (287.47 MILES)

BORDERS OCEAN, ROYAUME DE SATOSHI, X BY SL & TERRITORIO LTT ST

HIGHEST POINT MOUNT ARES +8120 M

LOWEST POINT NFT PORT 0 M

PLOTS 2284 SCALE 1:50000

## H.M. LNFT Land Registry

L0447-221121

TITLE NUMBER

ADMINISTRATIVE AREA

THE GREAT EMPIRE

ISSUED **22 November 2021** 

SCALE 1/50000

OWNER ENTITLEMENT