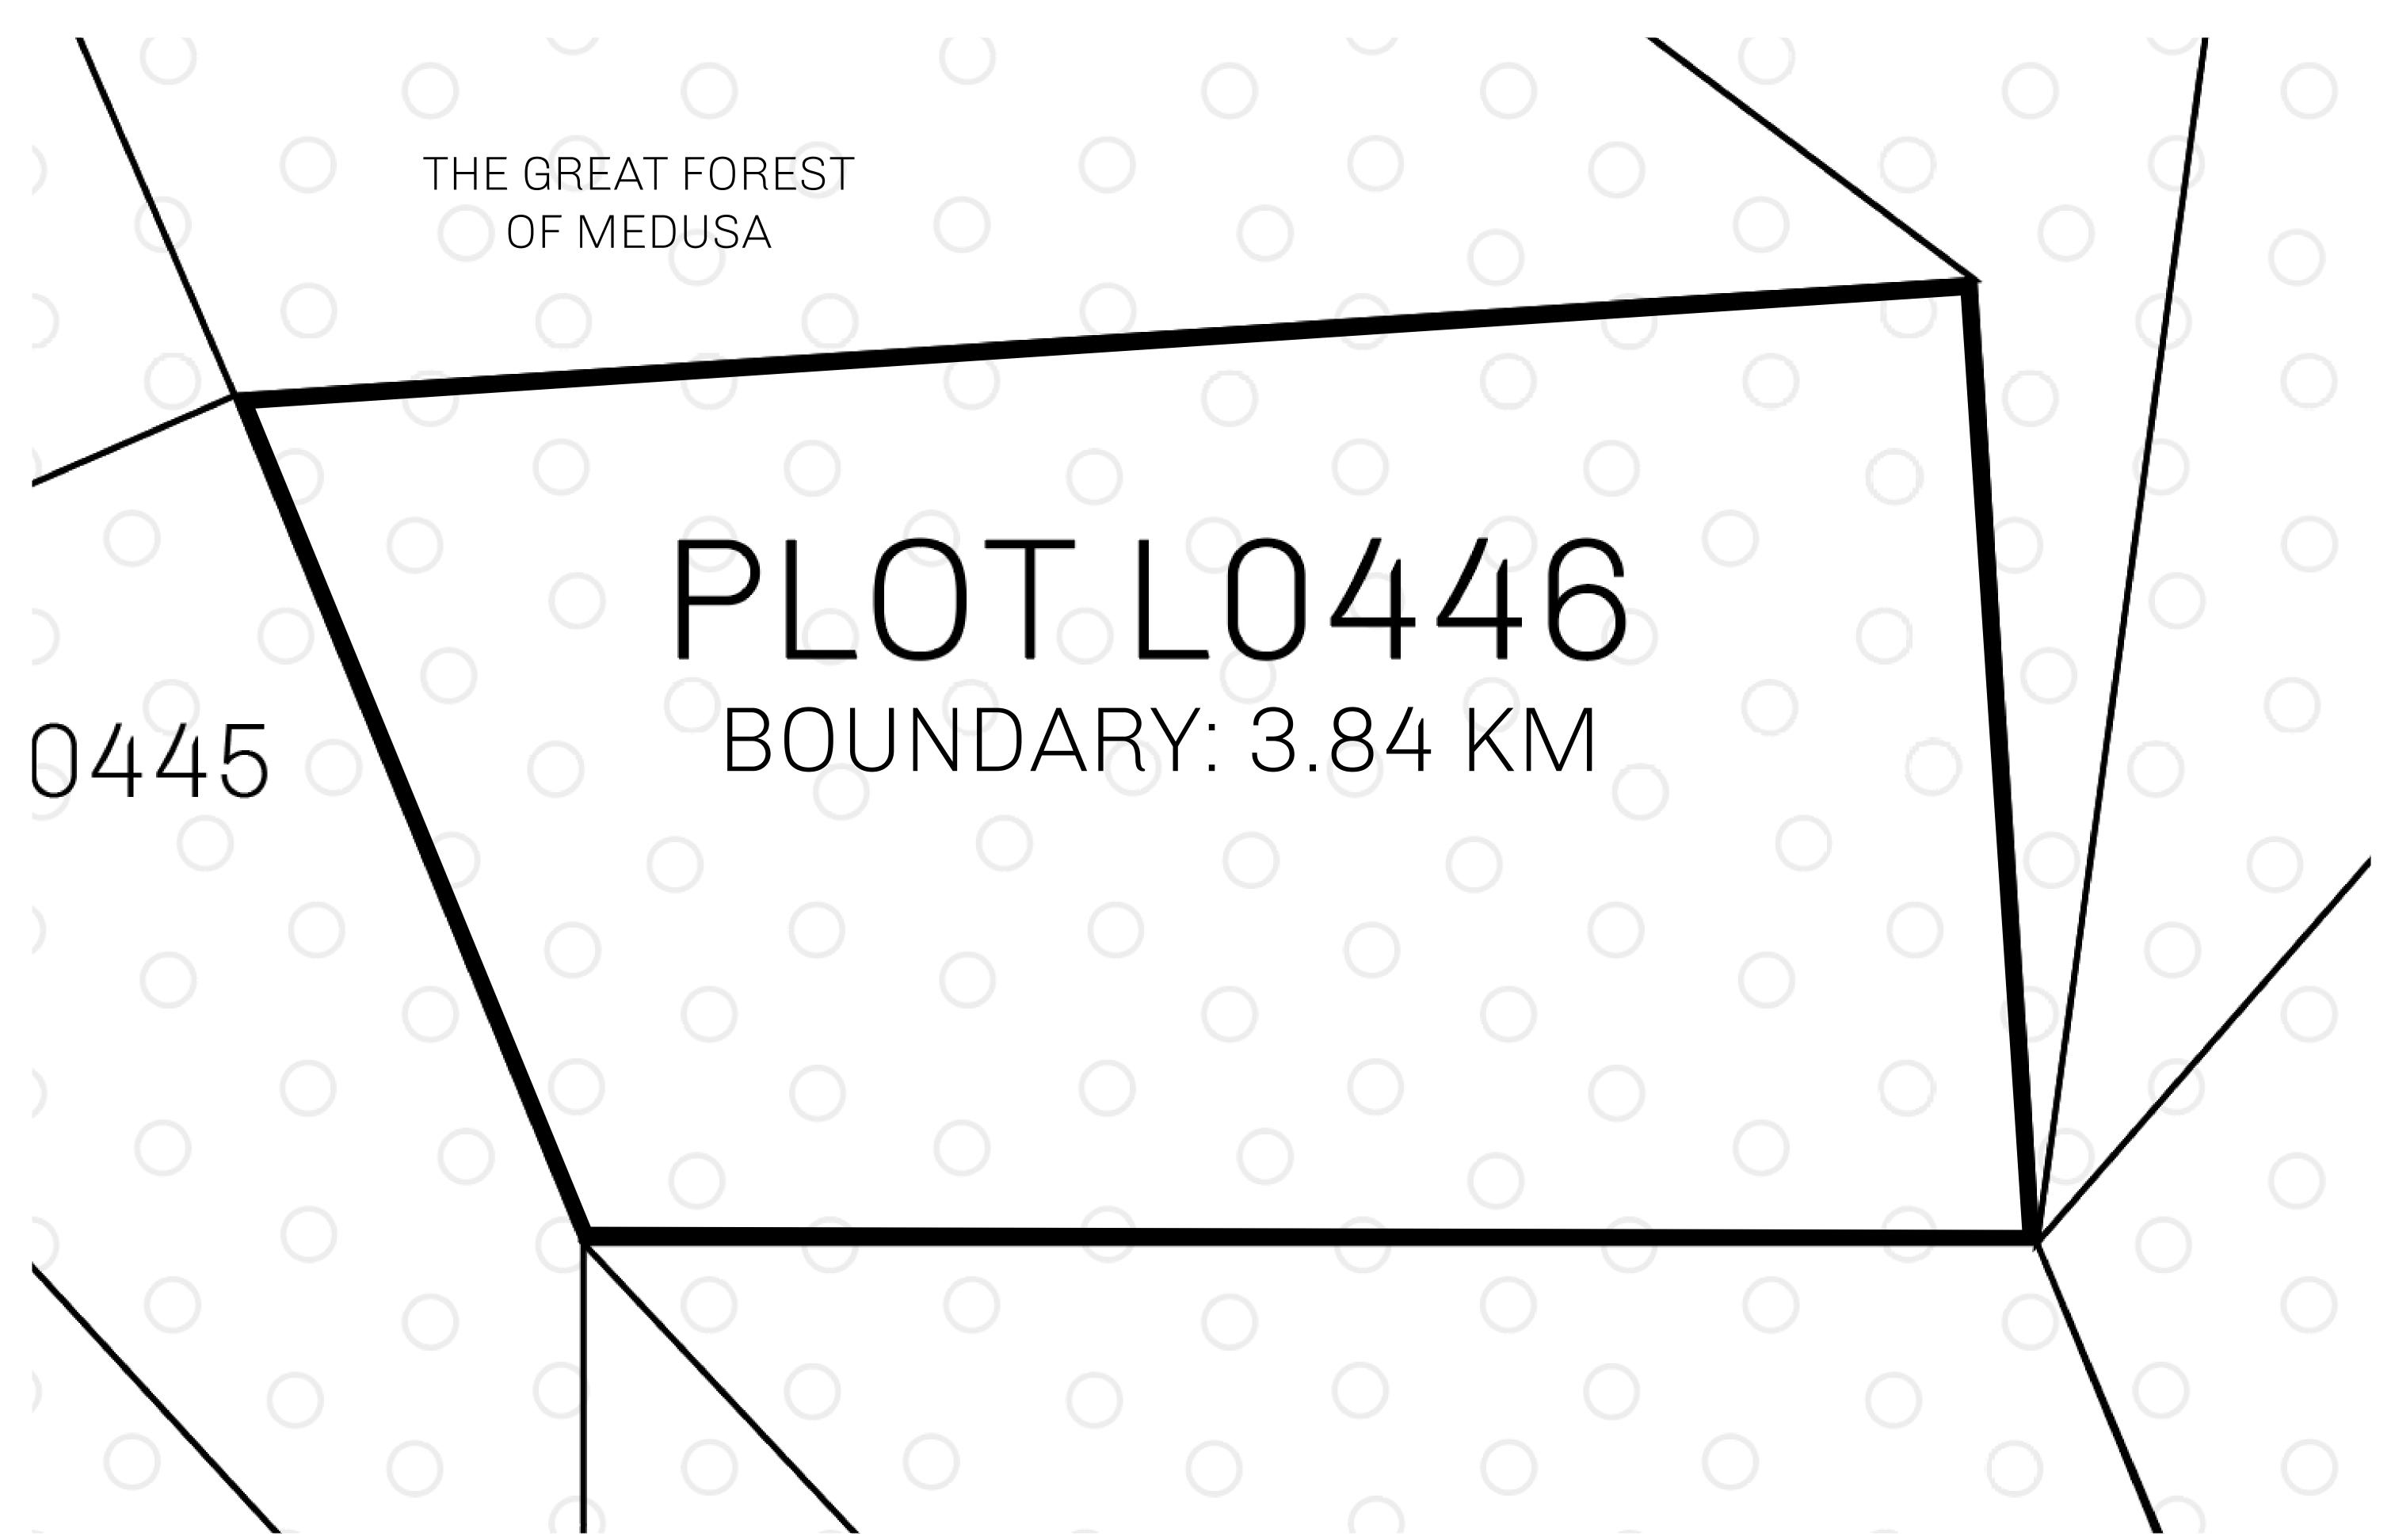

## H.M. LNFT Land Registry

TITLE NUMBER

L0446-221121

ADMINISTRATIVE AREA

THE GREAT EMPIRE

**22 November 2021** ISSUED

SCALE **1/50000** 

OWNER ENTITLEMENT

Type W-GE: Share of 0.3% of all BUN sales based on number of NFT Stories minted (rewarded in Credits); Mint 4 NFT Stories