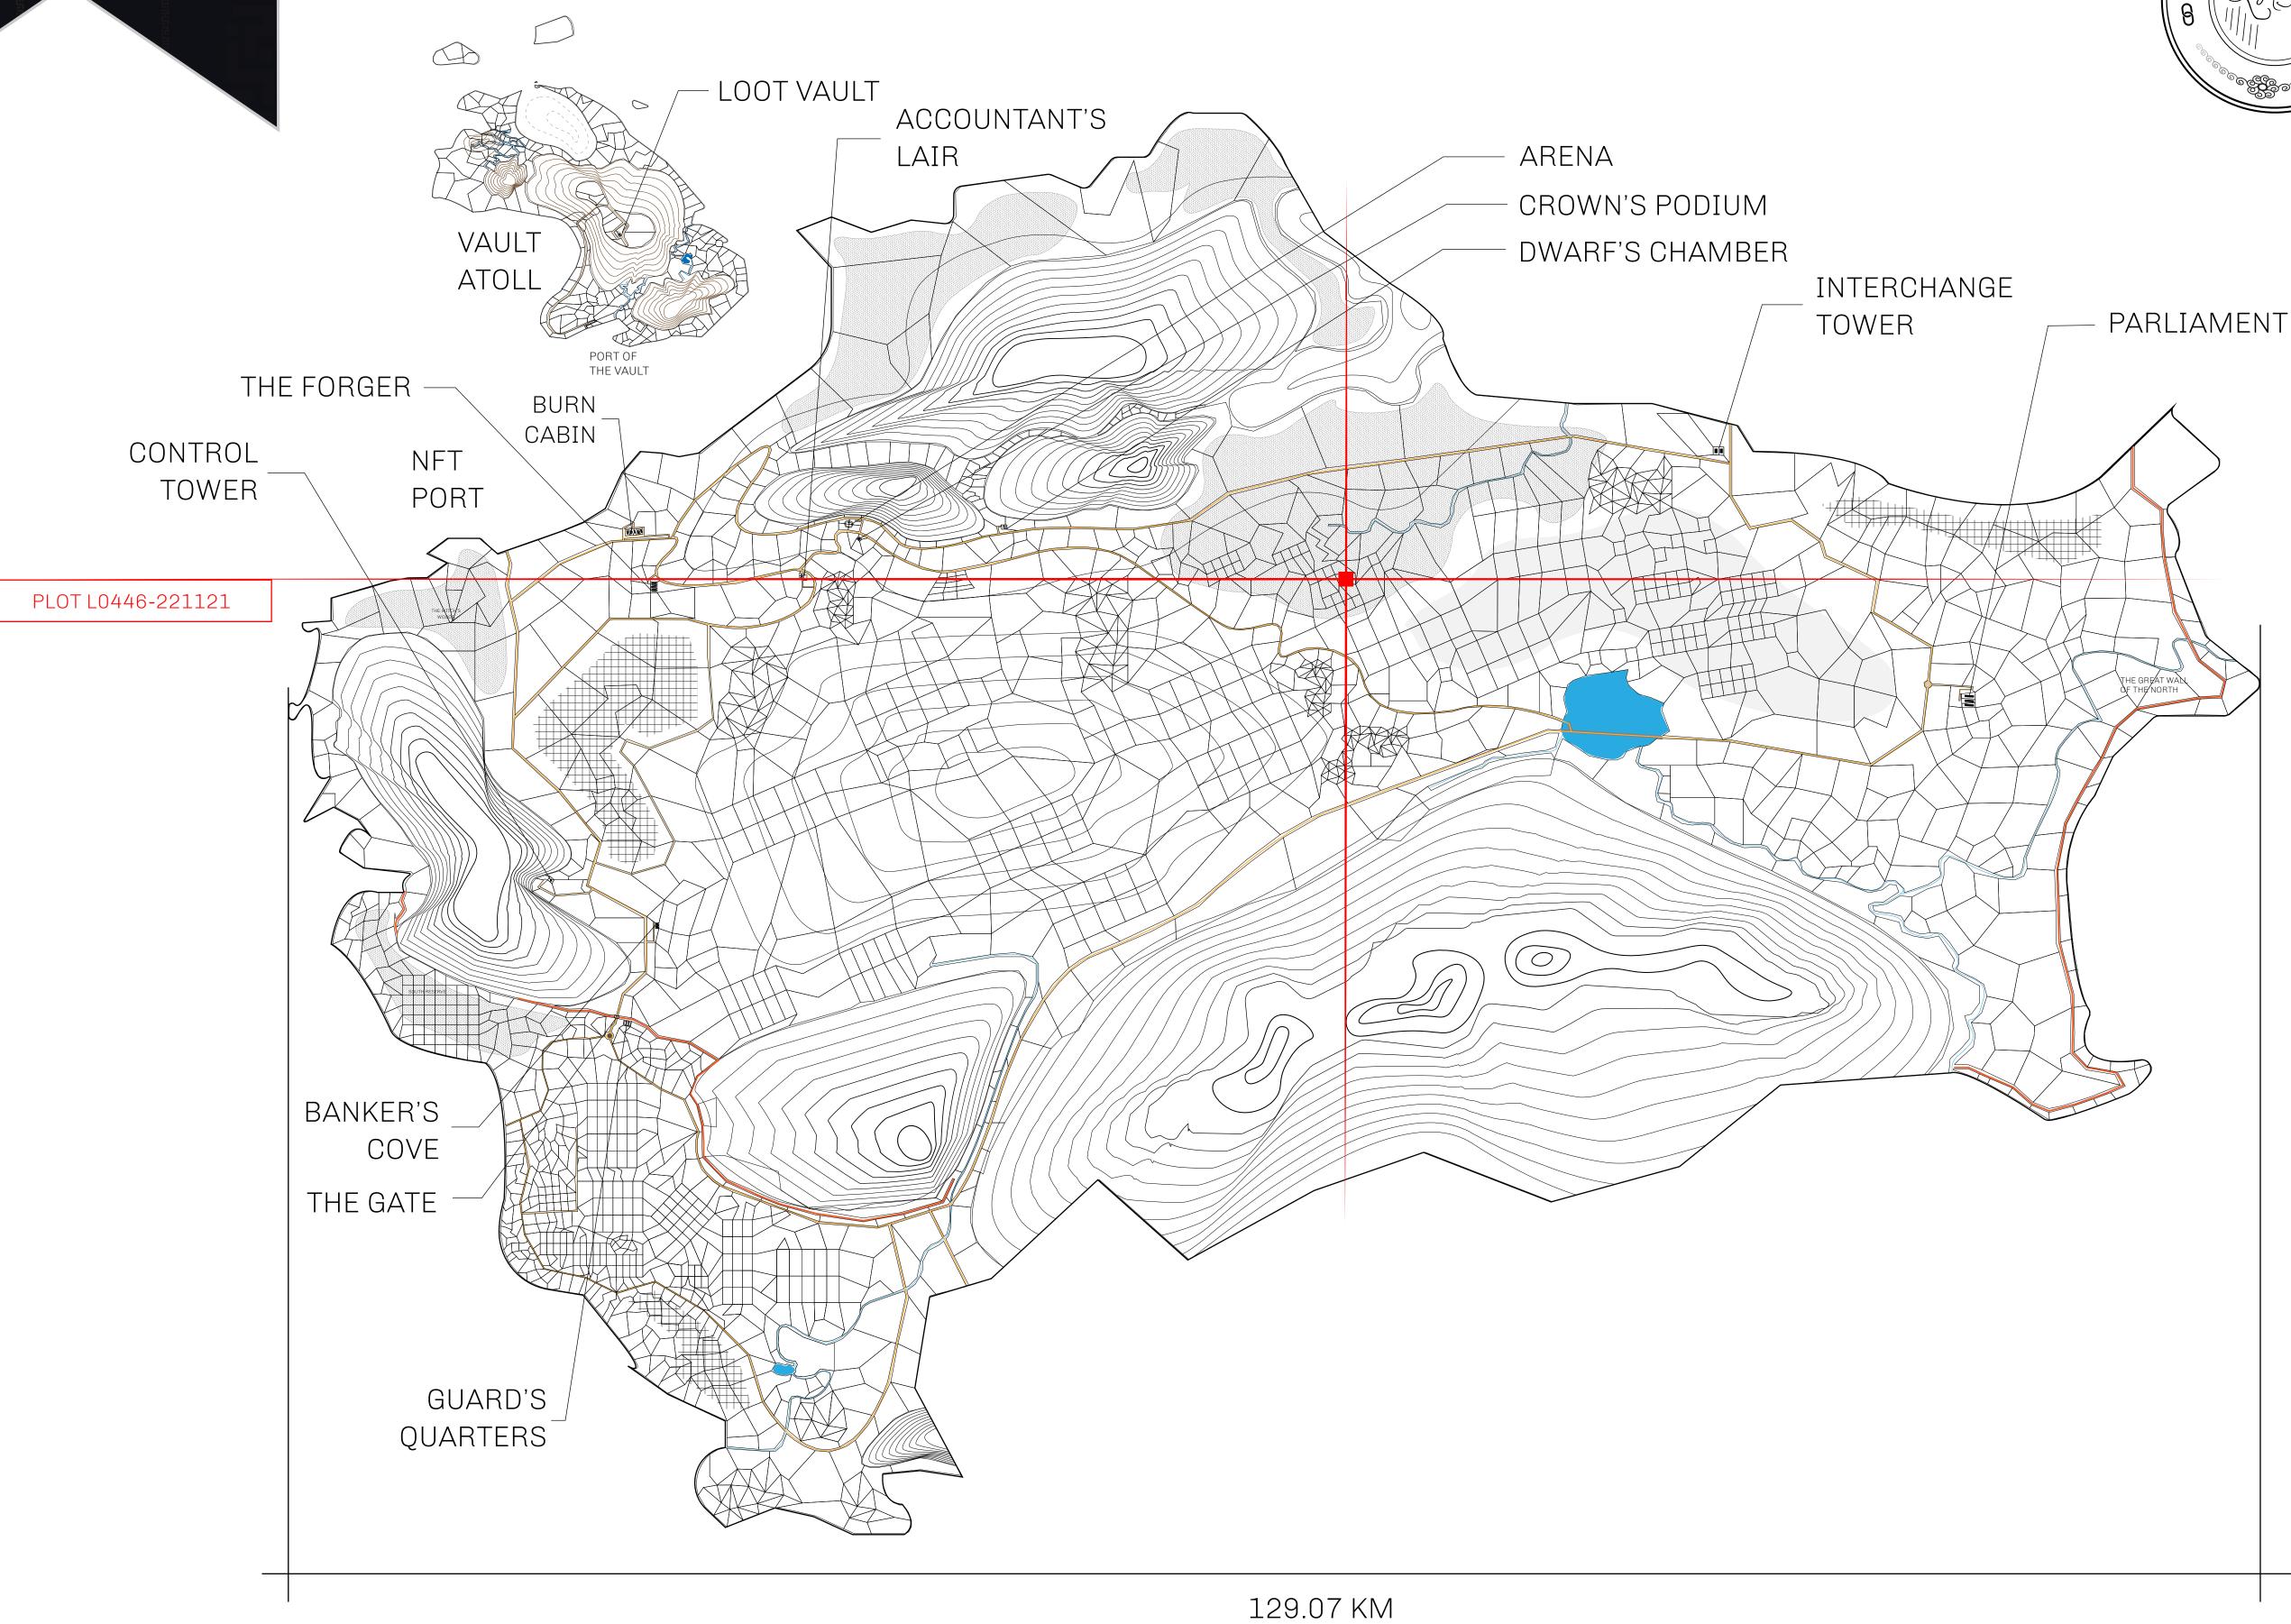

## HER MAJESTY'S GATED WORLD

As an economic and ruling powerhouse, the Great Empire controls the issuance and trade of BUN, LTT, and USDC reward credits. Decisions by its sitting parliamentarians affect Loot NFT World. Following the last war, border controls are tight and only invitees can enter. Each Sunday, all eyes focus on the Arena and the Crown's Podium, where battle-bidding auctions rage. The battle pit is not for the fainthearted and strategy plays a crucial role in winning.

## **GEOGRAPHY**

COASTLINE 462.64 KM (287.47 MILES)

BORDERS OCEAN, ROYAUME DE SATOSHI, X BY SL & TERRITORIO LTT ST

HIGHEST POINT MOUNT ARES +8120 M

LOWEST POINT NFT PORT 0 M

PLOTS 2284 SCALE 1:50000

## H.M. LNFT Land Registry

TITLE NUMBER

L0446-221121

ADMINISTRATIVE AREA

THE GREAT EMPIRE

**22 November 2021** ISSUED

SCALE **1/50000** 

OWNER ENTITLEMENT