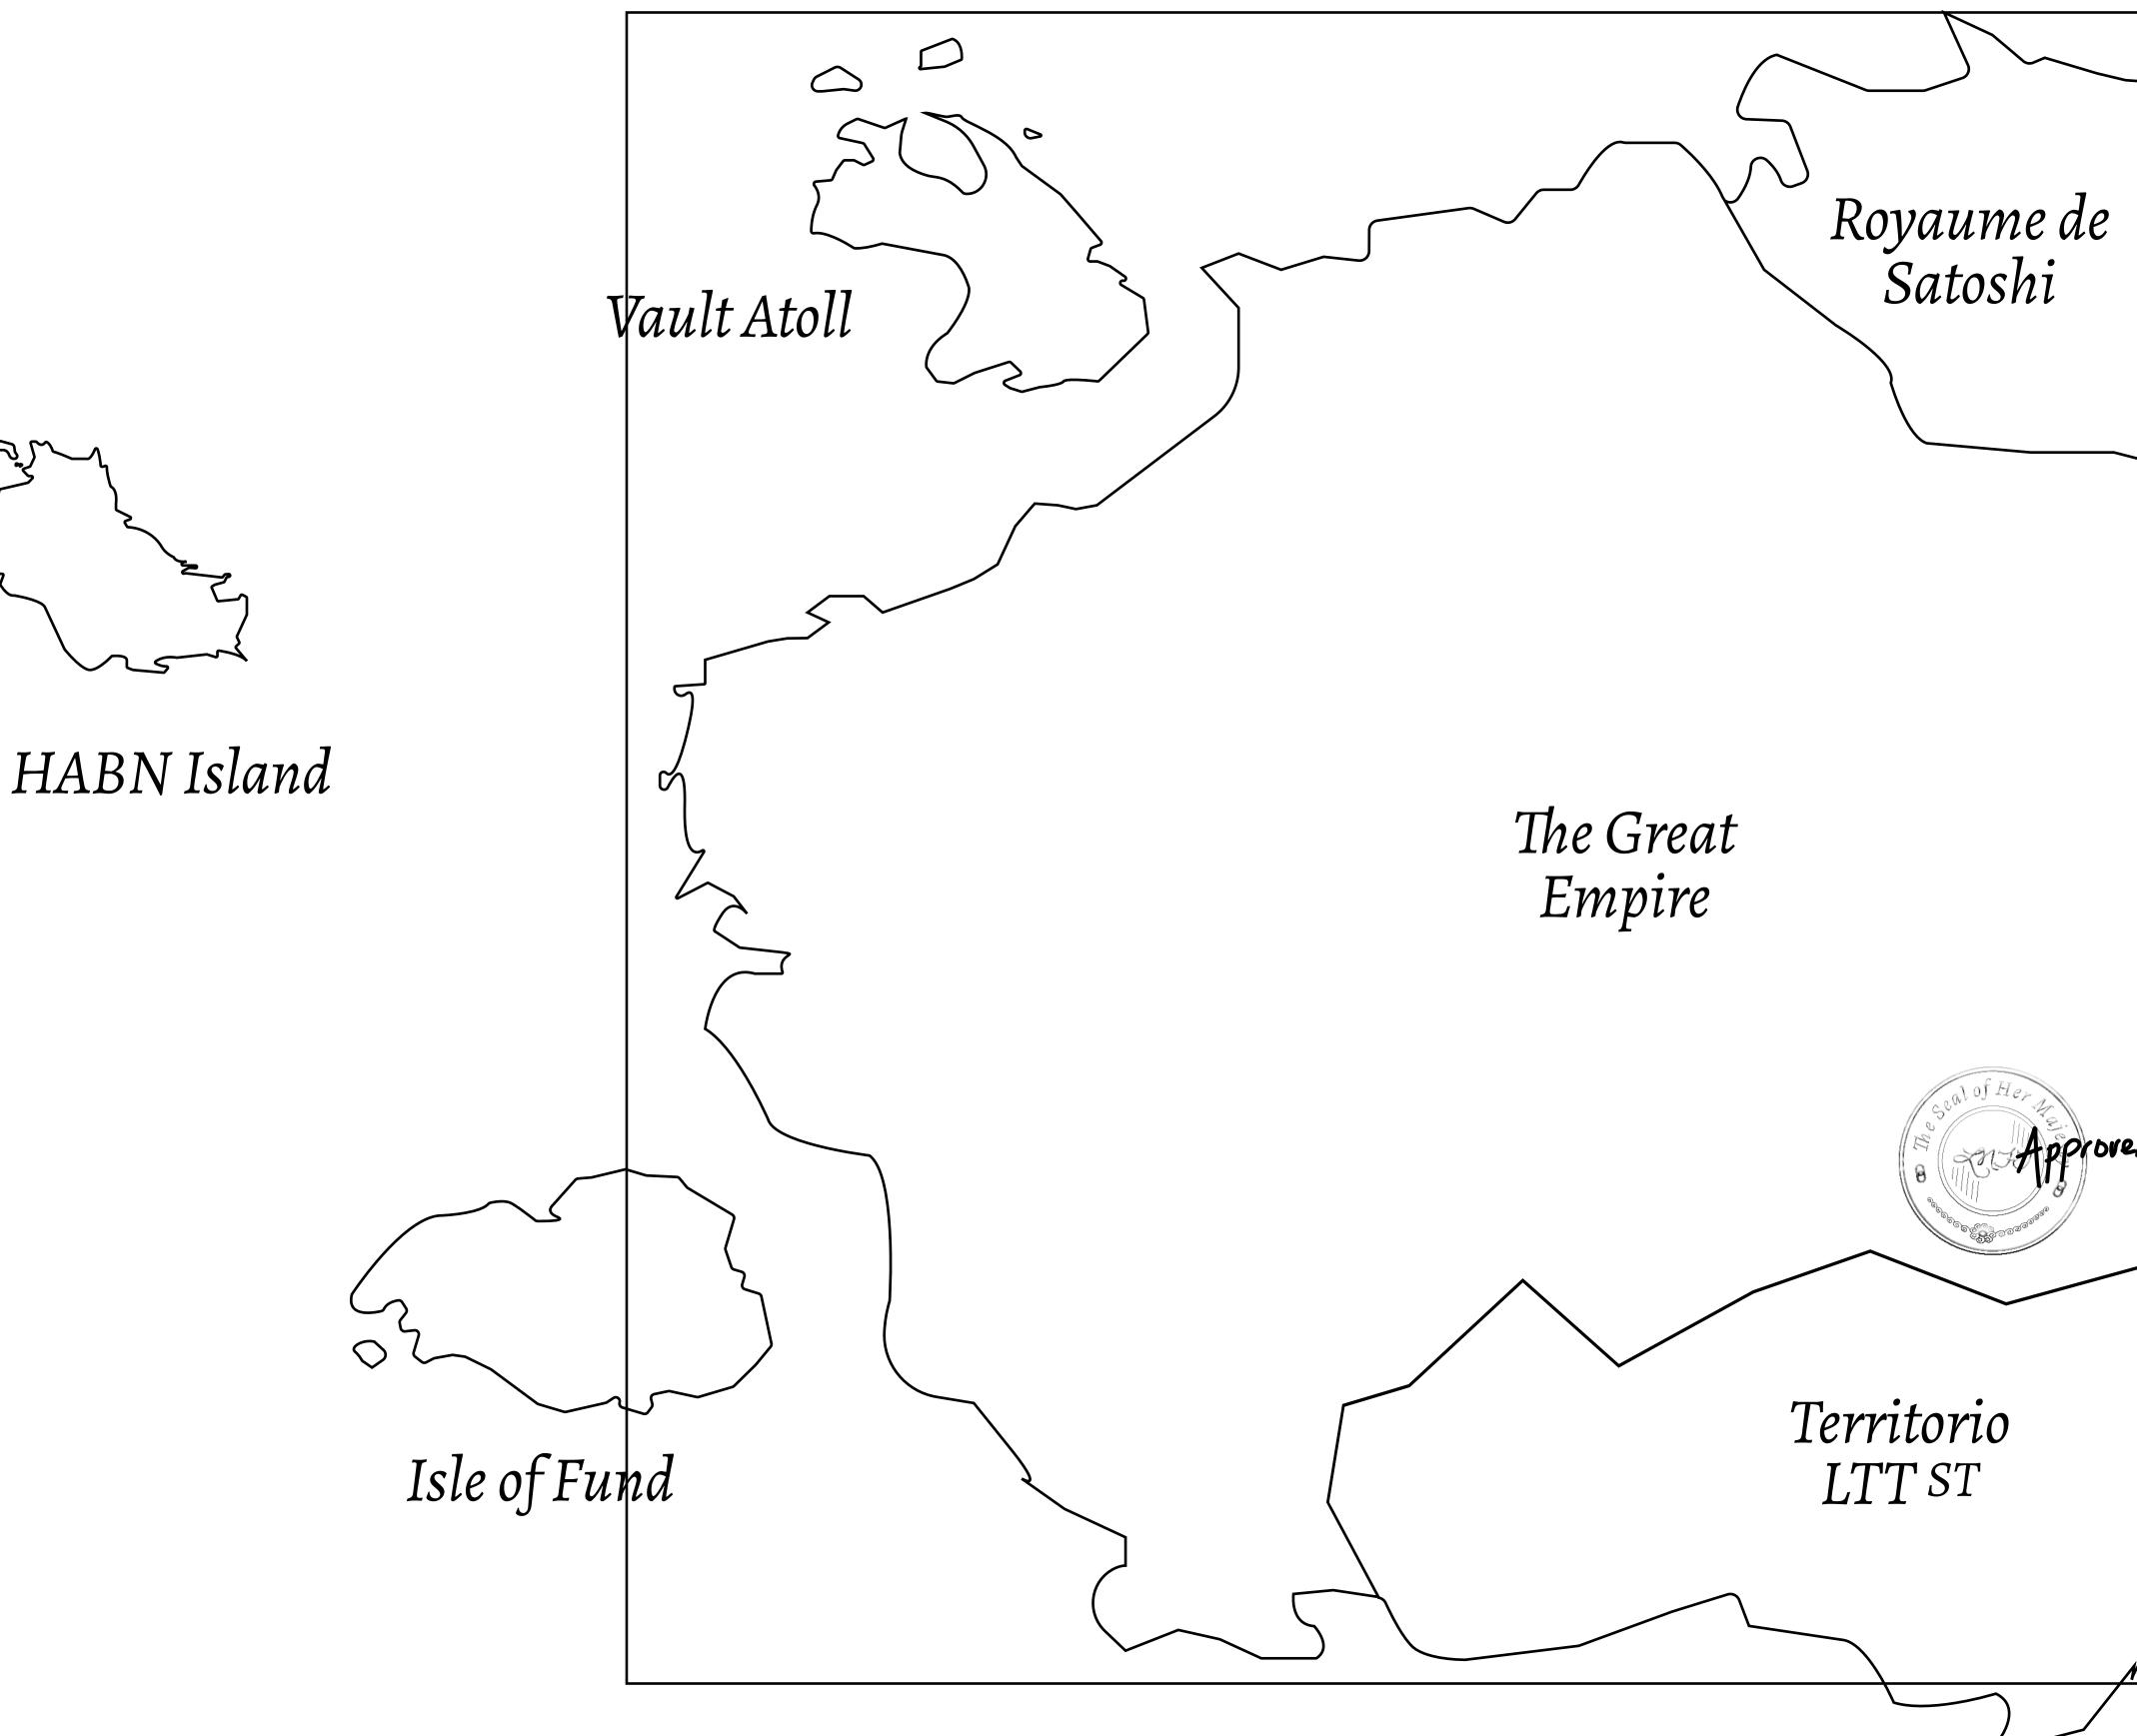

## LOOT NFT WORLD

 $\int$ 







## HER MAJESTY'S GATED WORLD









## H.M. LNFT Land Registry

ADMINISTRATIVE AREA

OWNER ENTITLEMENT

THE GREAT

Type W-GE: SI (rewarded in C



| <b>Y</b><br>S EMPIRE | TITLE NUMBER<br>L0445-221121   |      |                              |              |            |
|----------------------|--------------------------------|------|------------------------------|--------------|------------|
|                      |                                |      |                              |              |            |
|                      | Share of 0.3%<br>Credits); Min |      | sales based on numbe<br>ries | er of NFT S  | tories min |
| ,,                   |                                |      |                              |              |            |
|                      |