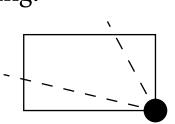

**OFFICIAL PERSPECTIVE SHEET FOR FILING** Indicate vantage point for each drawing. Copy and mark each sheet required prior to filing.

Guide - Vantage point should be indicated as shown in the diagram: