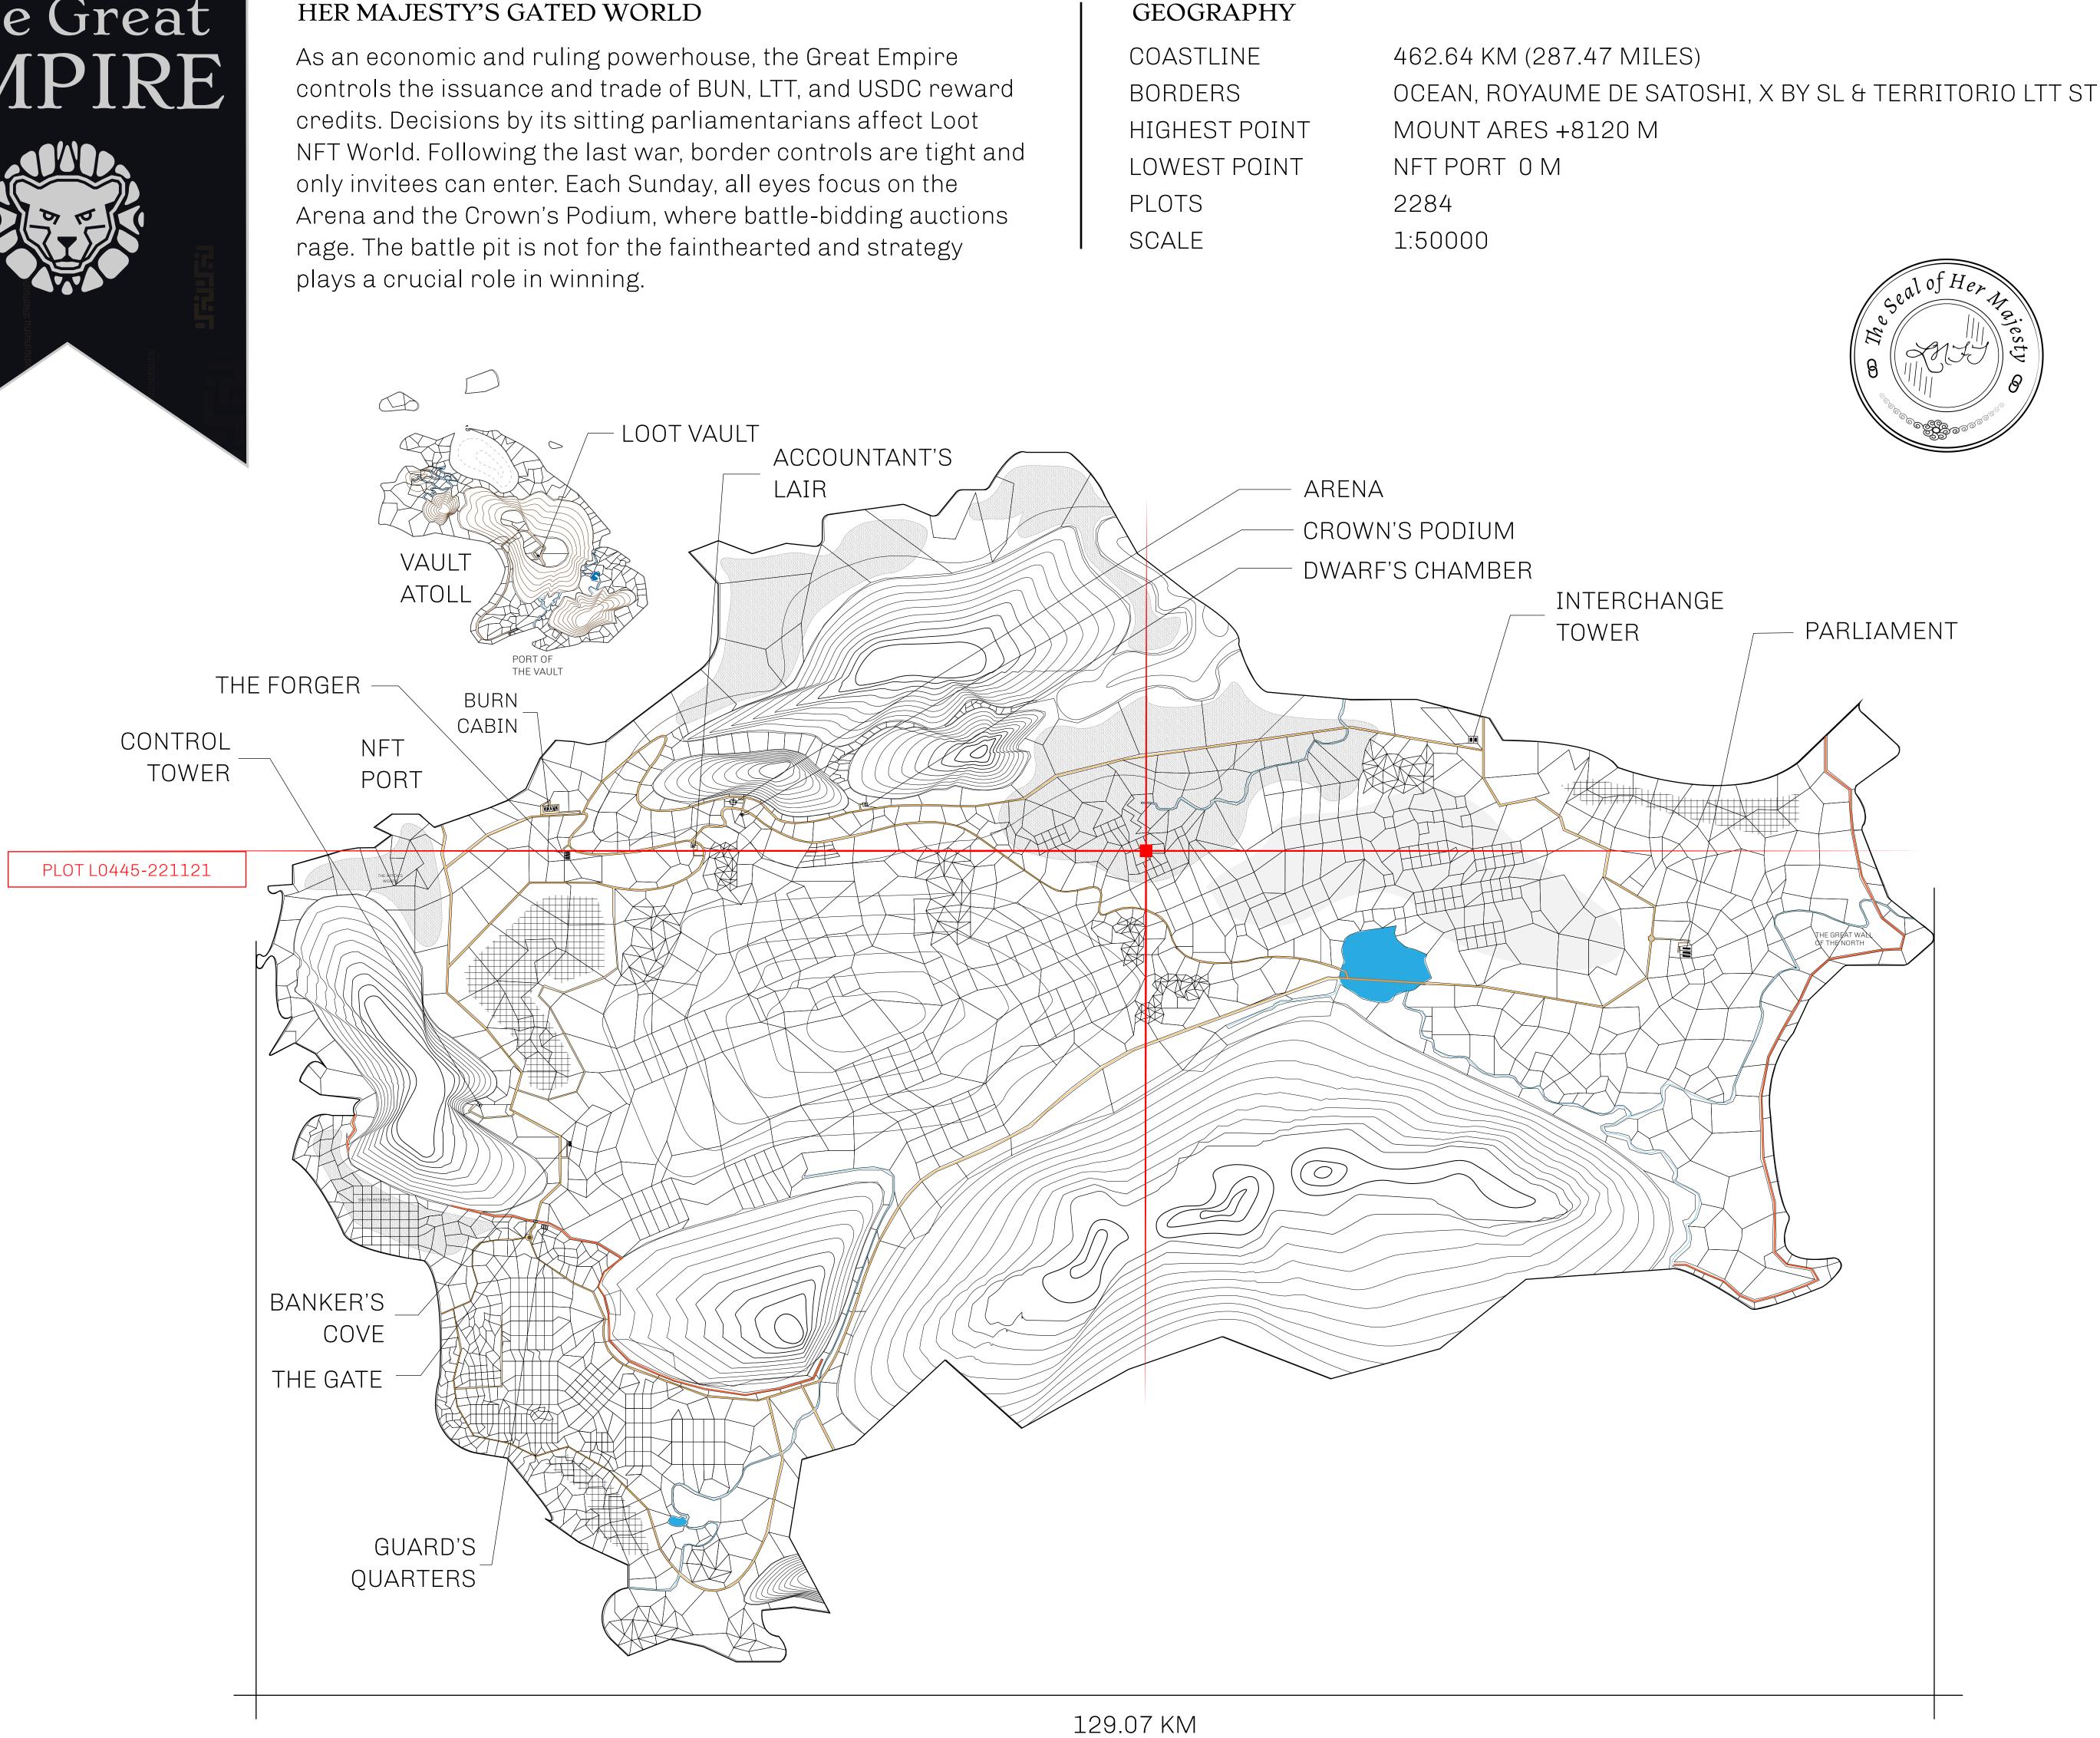

## HER MAJESTY'S GATED WORLD

## H.M. LNFT Land Registry

ADMINISTRATIVE AREA

OWNER ENTITLEMENT

THE GREAT

Type W-GE: SI (rewarded in C

| <b>Y</b><br>S EMPIRE | TITLE NUMBER<br>L0445-221121   |      |                              |              |            |
|----------------------|--------------------------------|------|------------------------------|--------------|------------|
|                      |                                |      |                              |              |            |
|                      | Share of 0.3%<br>Credits); Min |      | sales based on numbe<br>ries | er of NFT S  | tories min |
| ,,                   |                                |      |                              |              |            |
|                      |                                |      | 0                            |              | $\bigcirc$ |
|                      |                                |      |                              |              |            |
|                      |                                |      |                              |              |            |
|                      |                                |      |                              |              |            |
| $\Delta$             |                                |      |                              |              |            |
| LOT                  | LU4                            | 450  |                              |              |            |
| UNDAF                | Y: 2.94                        | 4 KM | $\supset$                    |              |            |
|                      |                                |      |                              |              |            |
|                      |                                |      | $\sim$                       |              |            |
|                      |                                |      |                              |              |            |
|                      |                                |      |                              |              | 0          |
| 44                   |                                | 0    |                              | $\mathbf{N}$ |            |
| +                    | 0                              |      |                              |              |            |
|                      |                                |      |                              |              |            |
|                      |                                |      | $\supset$                    |              |            |
|                      |                                |      | С                            |              |            |
|                      |                                |      |                              |              |            |
|                      |                                |      |                              |              |            |
|                      |                                |      | ) _                          |              |            |
|                      |                                |      |                              |              |            |