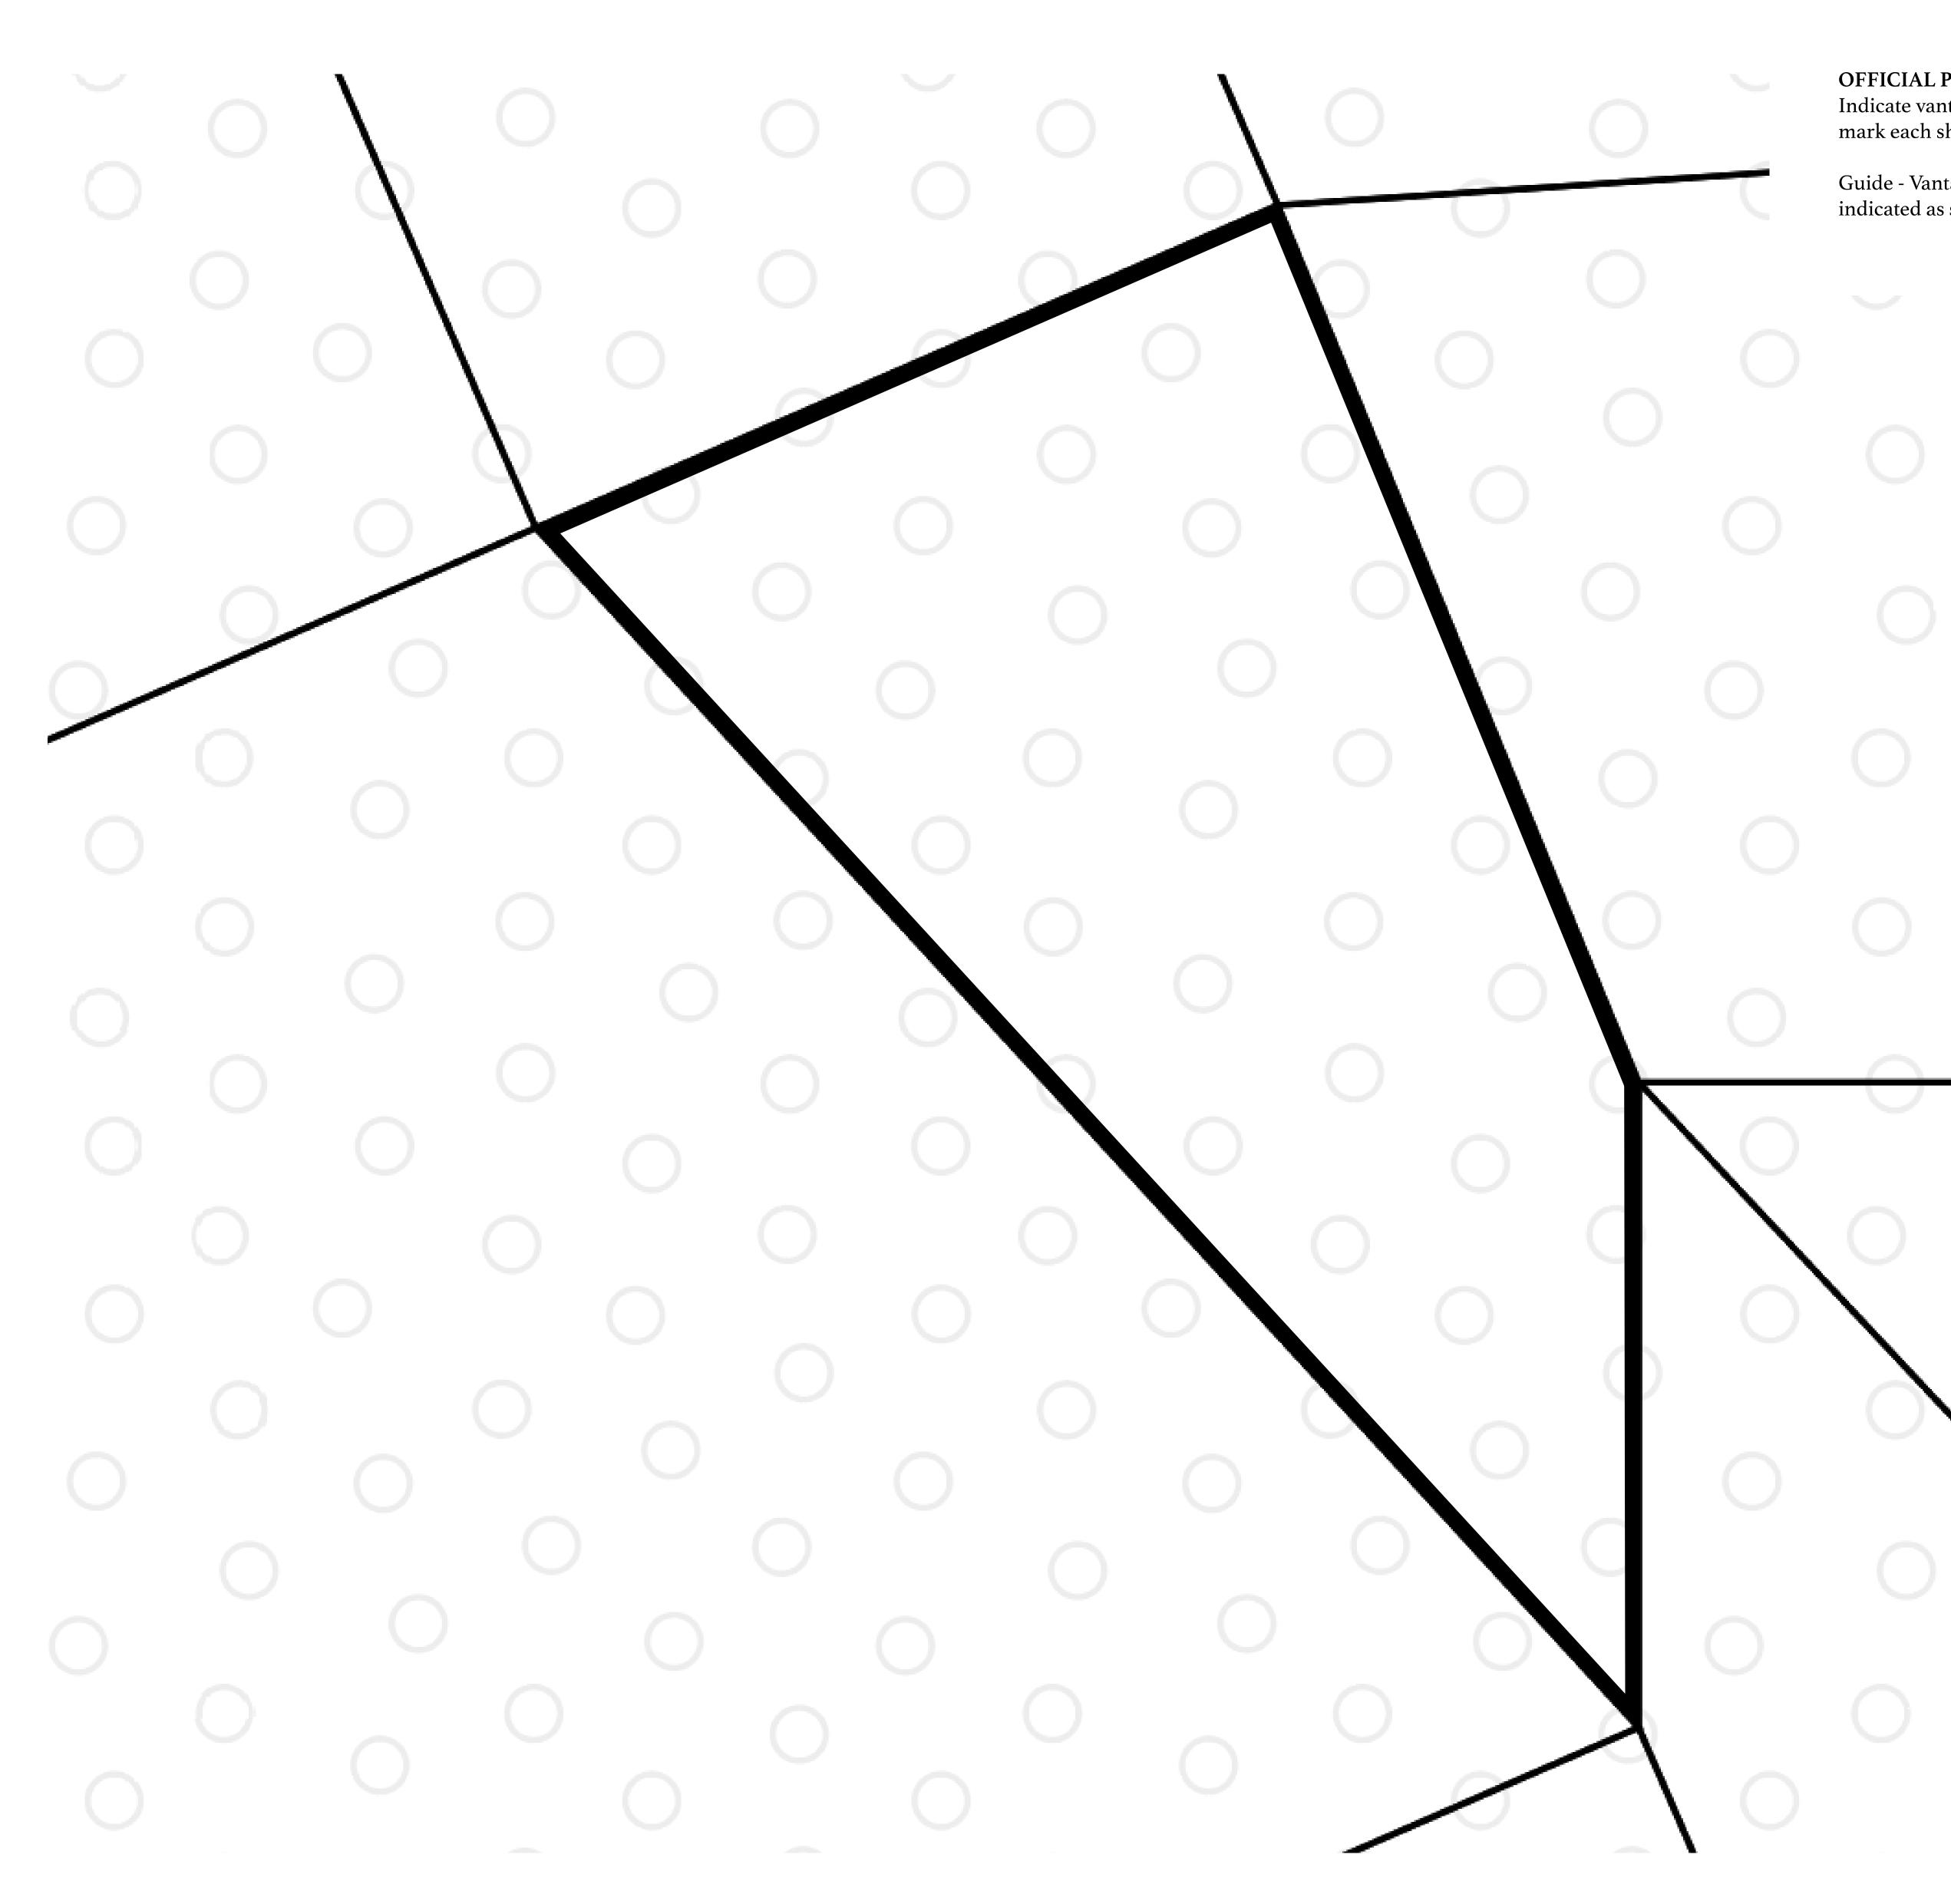

## H.M. LNFT Land Registry

ADMINISTRATIVE AREA

OWNER ENTITLEMENT

THE GREAT

Type W-GE: SI (rewarded in C

| <b>Y</b><br>S EMPIRE | TITLE NUMBER<br>L0445-221121   |      |                              |              |            |
|----------------------|--------------------------------|------|------------------------------|--------------|------------|
|                      |                                |      |                              |              |            |
|                      | Share of 0.3%<br>Credits); Min |      | sales based on numbe<br>ries | er of NFT S  | tories min |
| ,,                   |                                |      |                              |              |            |
|                      |                                |      | 0                            |              | $\bigcirc$ |
|                      |                                |      |                              |              |            |
|                      |                                |      |                              |              |            |
|                      |                                |      |                              |              |            |
| $\Delta$             |                                |      |                              |              |            |
| LOT                  | LU4                            | 450  |                              |              |            |
| UNDAF                | Y: 2.94                        | 4 KM | $\supset$                    |              |            |
|                      |                                |      |                              |              |            |
|                      |                                |      | $\sim$                       |              |            |
|                      |                                |      |                              |              |            |
|                      |                                |      |                              |              | 0          |
| 44                   |                                | 0    |                              | $\mathbf{N}$ |            |
| +                    | 0                              |      |                              |              |            |
|                      |                                |      |                              |              |            |
|                      |                                |      | $\supset$                    |              |            |
|                      |                                |      | С                            |              |            |
|                      |                                |      |                              |              |            |
|                      |                                |      |                              |              |            |
|                      |                                |      | ) _                          |              |            |
|                      |                                |      |                              |              |            |