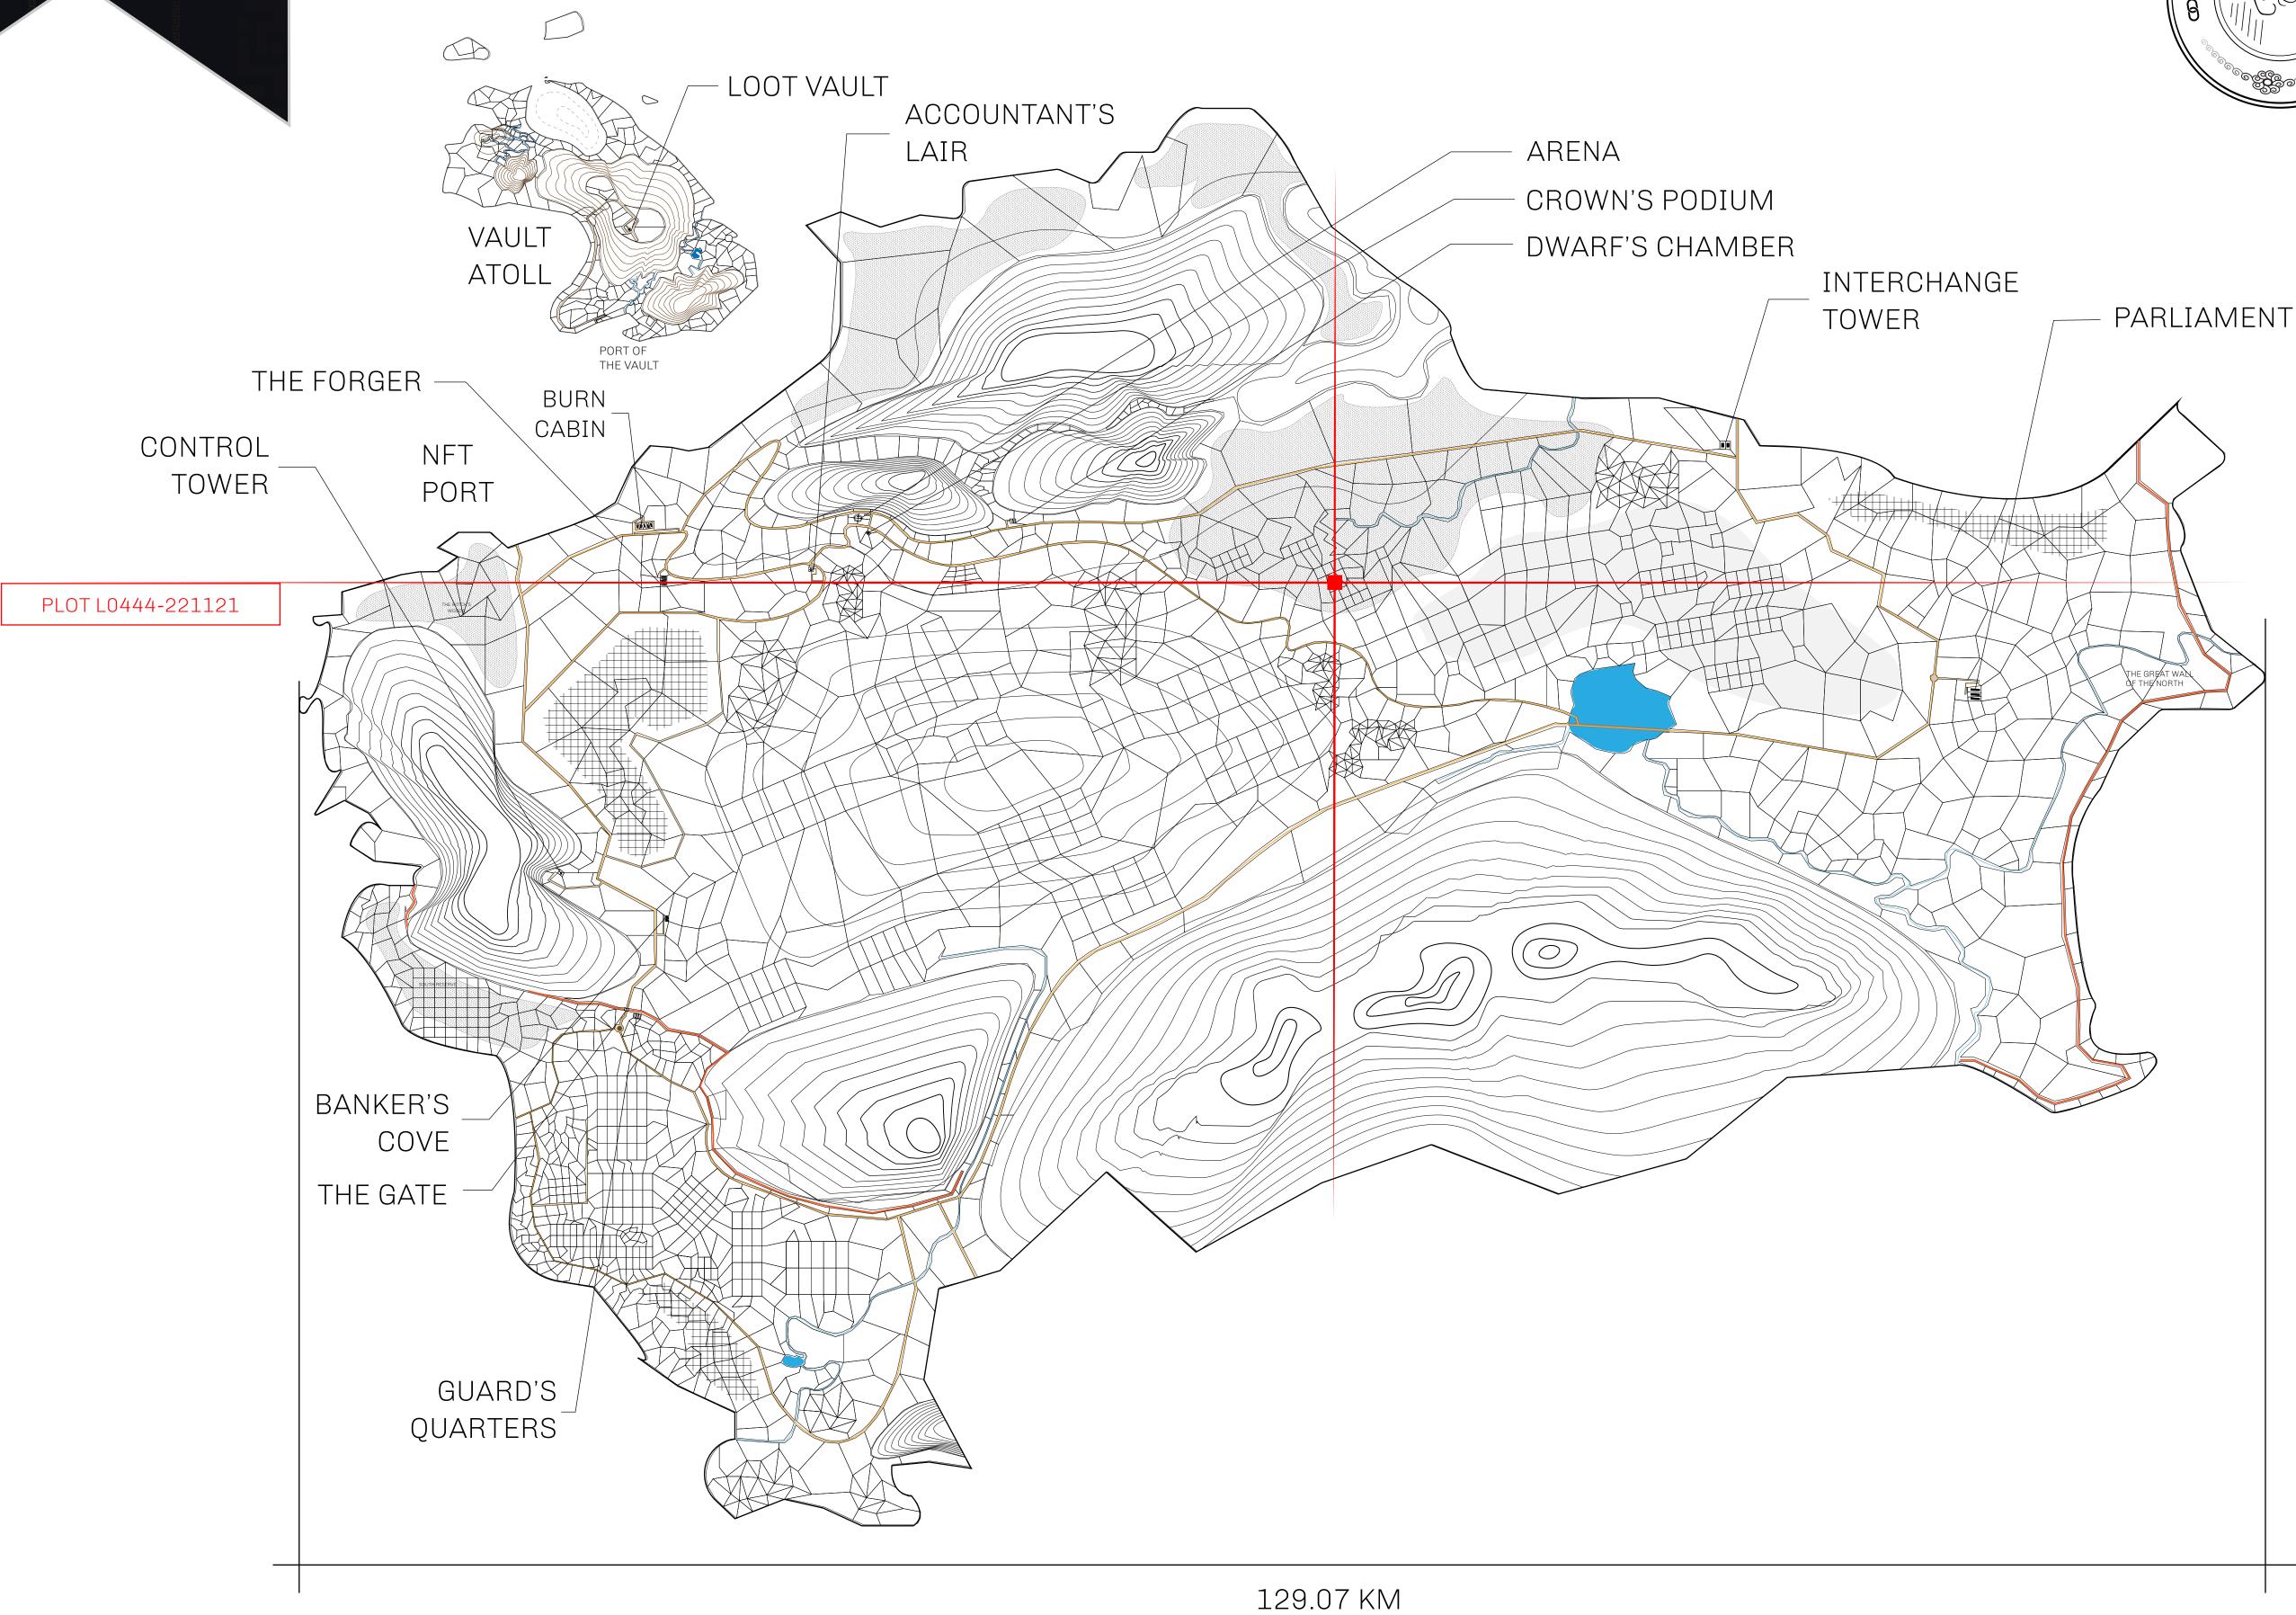

## **GEOGRAPHY**

COASTLINE 462.64 KM (287.47 MILES)

BORDERS OCEAN, ROYAUME DE SATOSHI, X BY SL & TERRITORIO LTT ST

HIGHEST POINT MOUNT ARES +8120 M

LOWEST POINT NFT PORT 0 M

PLOTS 2284 SCALE 1:50000

## H.M. LNFT Land Registry

TITLE NUMBER

L0444-221121

ADMINISTRATIVE AREA

THE GREAT EMPIRE

ISSUED 22 November 2021

SCALE 1/50000

OWNER ENTITLEMENT