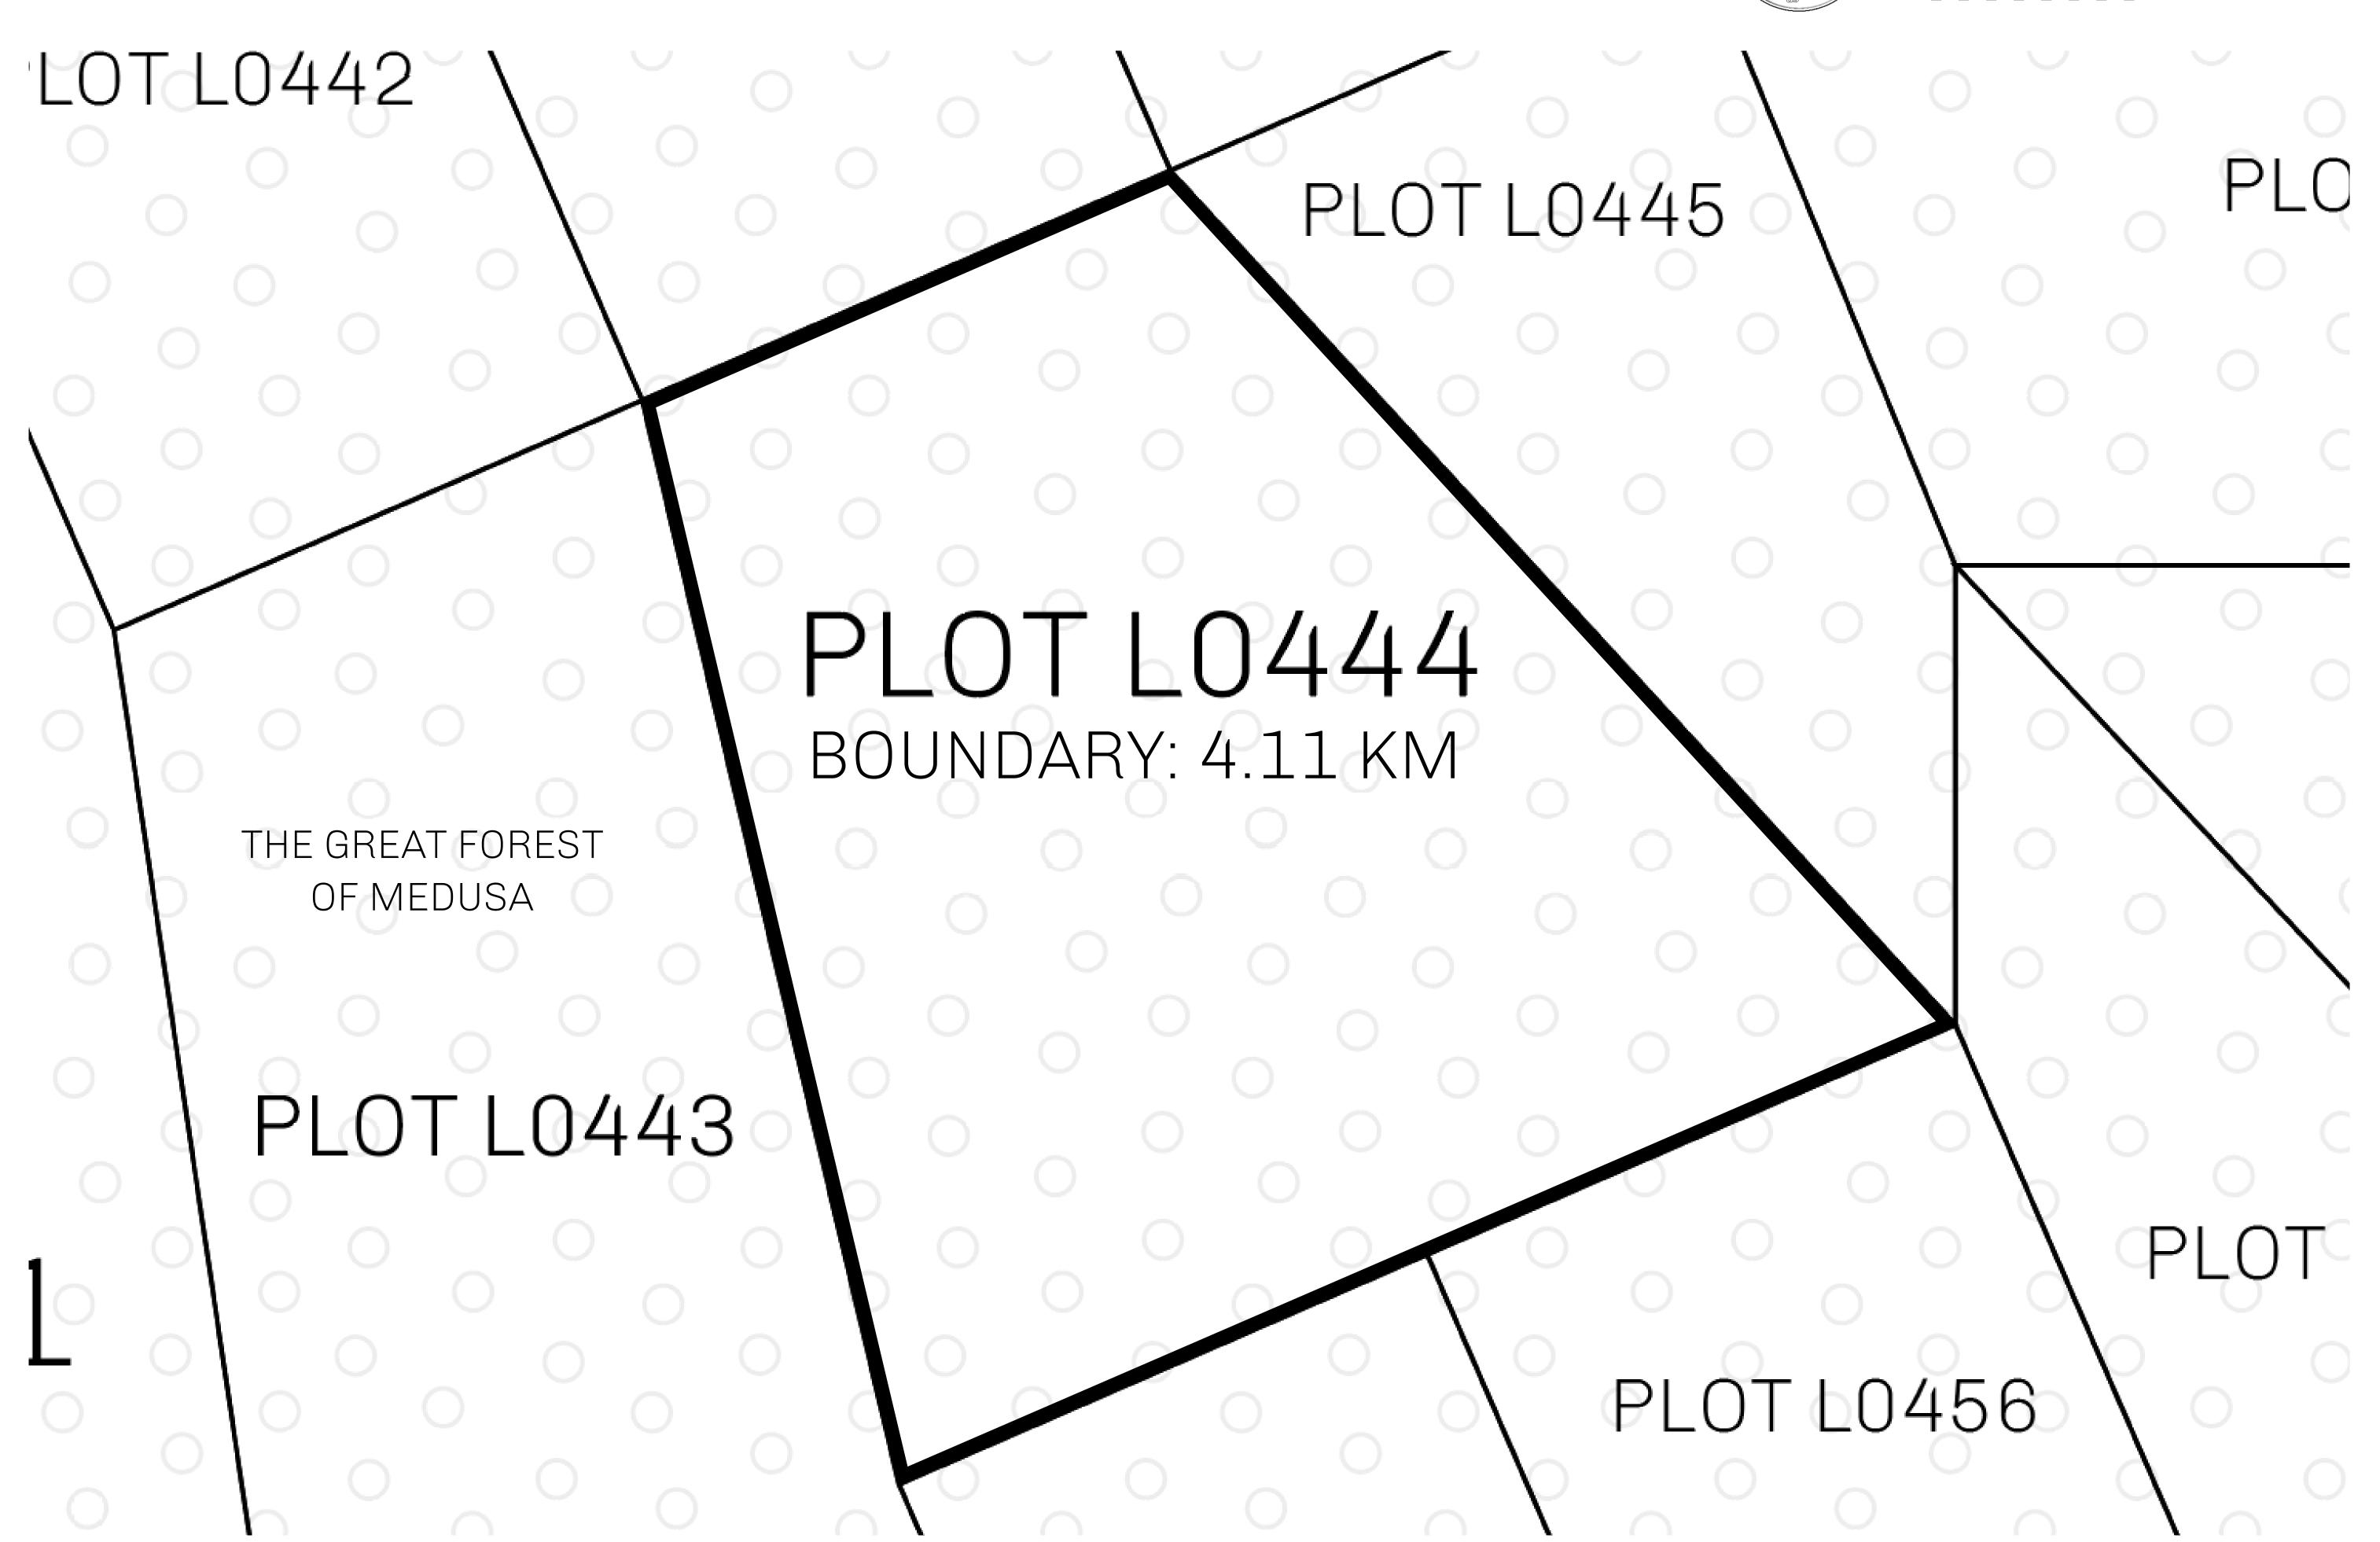

## H.M. LNFT Land Registry

TITLE NUMBER

L0444-221121

ADMINISTRATIVE AREA

THE GREAT EMPIRE

ISSUED 22 November 2021

SCALE 1/50000

OWNER ENTITLEMENT