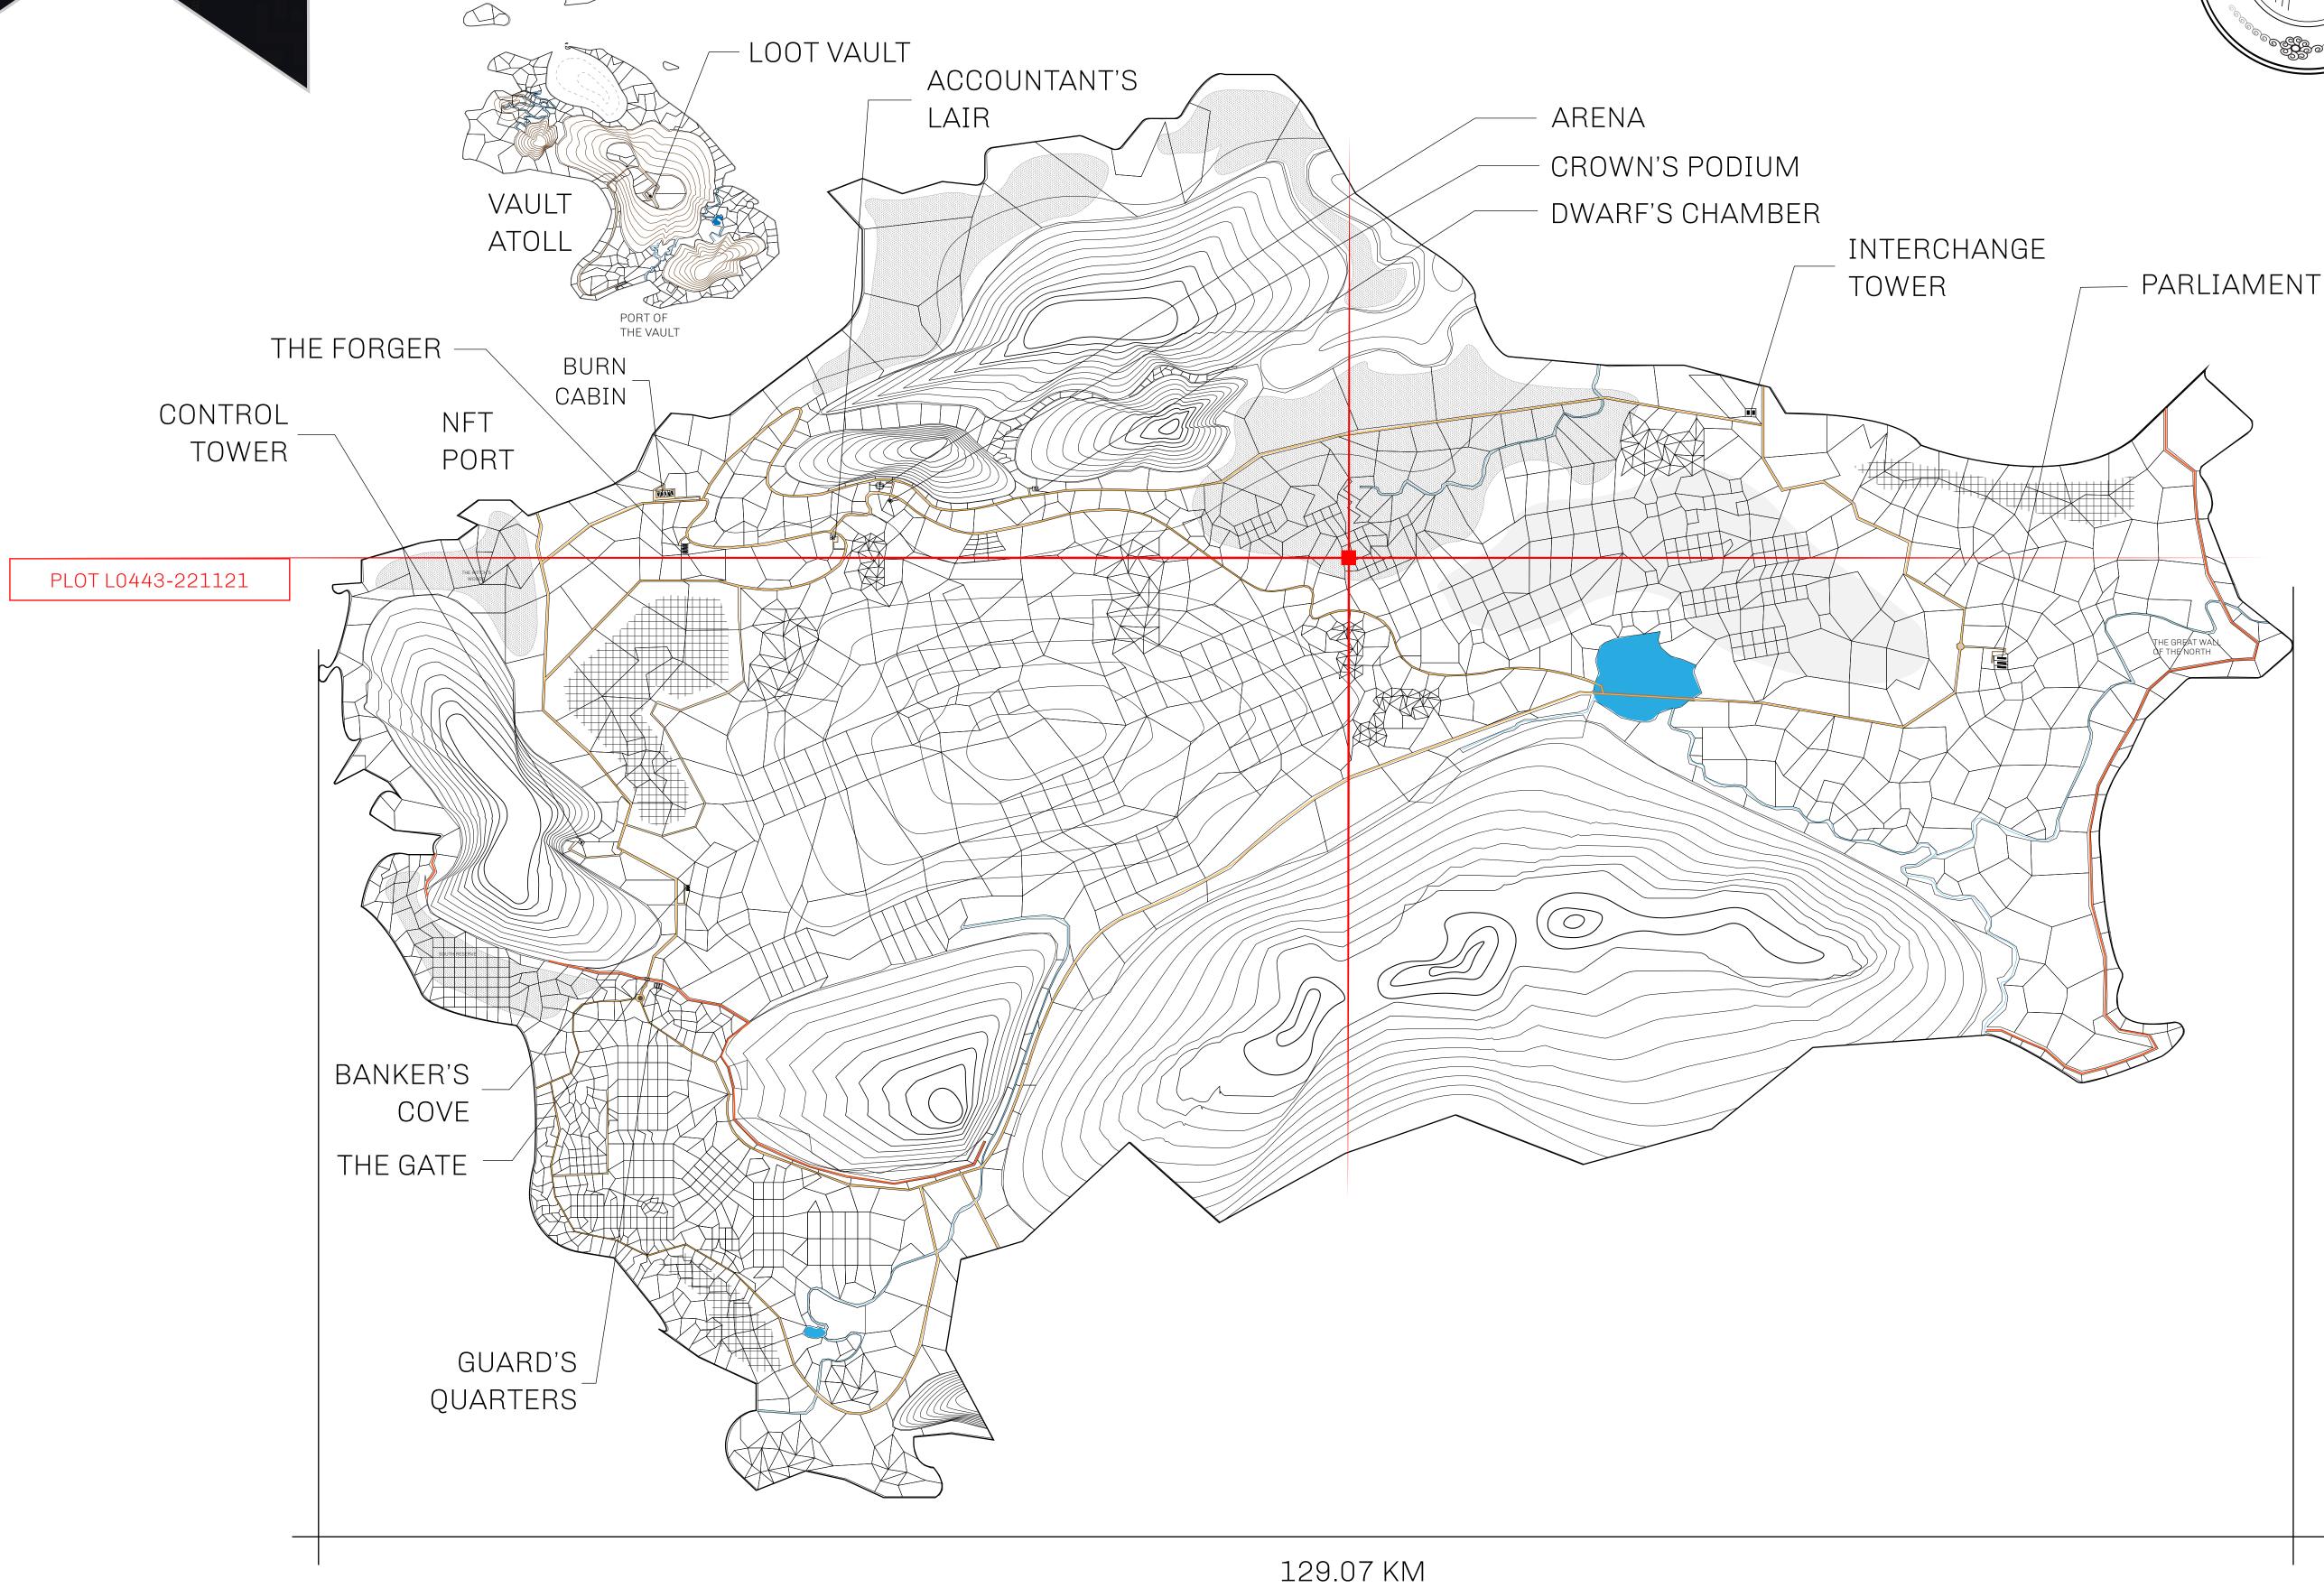

## HER MAJESTY'S GATED WORLD

As an economic and ruling powerhouse, the Great Empire controls the issuance and trade of BUN, LTT, and USDC reward credits. Decisions by its sitting parliamentarians affect Loot NFT World. Following the last war, border controls are tight and only invitees can enter. Each Sunday, all eyes focus on the Arena and the Crown's Podium, where battle-bidding auctions rage. The battle pit is not for the fainthearted and strategy plays a crucial role in winning.

## GEOGRAPHY

COASTLINE BORDERS HIGHEST POINT LOWEST POINT PLOTS SCALE

462.64 KM (287.47 MILES) OCEAN, ROYAUME DE SATOSHI, X BY SL & TERRITORIO LTT ST MOUNT ARES +8120 M NFT PORT 0 M 2284 1:50000

## H.M. LNFT Land Registry

ADMINISTRATIVE AREA

OWNER ENTITLEMENT

THE GREAT

Type W-GE: SI (rewarded in C

|                                 | TITLE NUMBER<br>L0443-221121 |                              |              |               |
|---------------------------------|------------------------------|------------------------------|--------------|---------------|
| <b>y</b><br>Empire              |                              |                              |              |               |
|                                 | ISSUED                       | 22 November 2021             | Jo.J.        | SCALE 1/50000 |
| Share of 0.3%<br>Credits); Mint |                              | sales based on numbe<br>ries | er of NFT St | ories minted  |
|                                 |                              | $\sim$                       |              |               |
|                                 |                              |                              |              |               |
|                                 |                              |                              |              |               |
| 0 0                             |                              |                              |              |               |
|                                 |                              |                              | PLOT         | 0444          |
|                                 |                              |                              |              |               |
|                                 | 0                            |                              |              |               |
|                                 |                              | <b>)443</b><br>4.87 KM       |              |               |
|                                 |                              |                              |              |               |
|                                 |                              |                              |              |               |
| þ                               |                              |                              |              |               |
|                                 |                              |                              | F F          | PLOTCLO       |
|                                 |                              |                              |              |               |
|                                 |                              |                              |              |               |
|                                 |                              |                              | 0            |               |
| 0                               |                              |                              | 0            |               |
| 0                               |                              |                              |              |               |
|                                 |                              |                              |              |               |