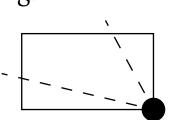

**OFFICIAL PERSPECTIVE SHEET FOR FILING** Indicate vantage point for each drawing. Copy and mark each sheet required prior to filing.

Guide - Vantage point should be indicated as shown in the diagram: