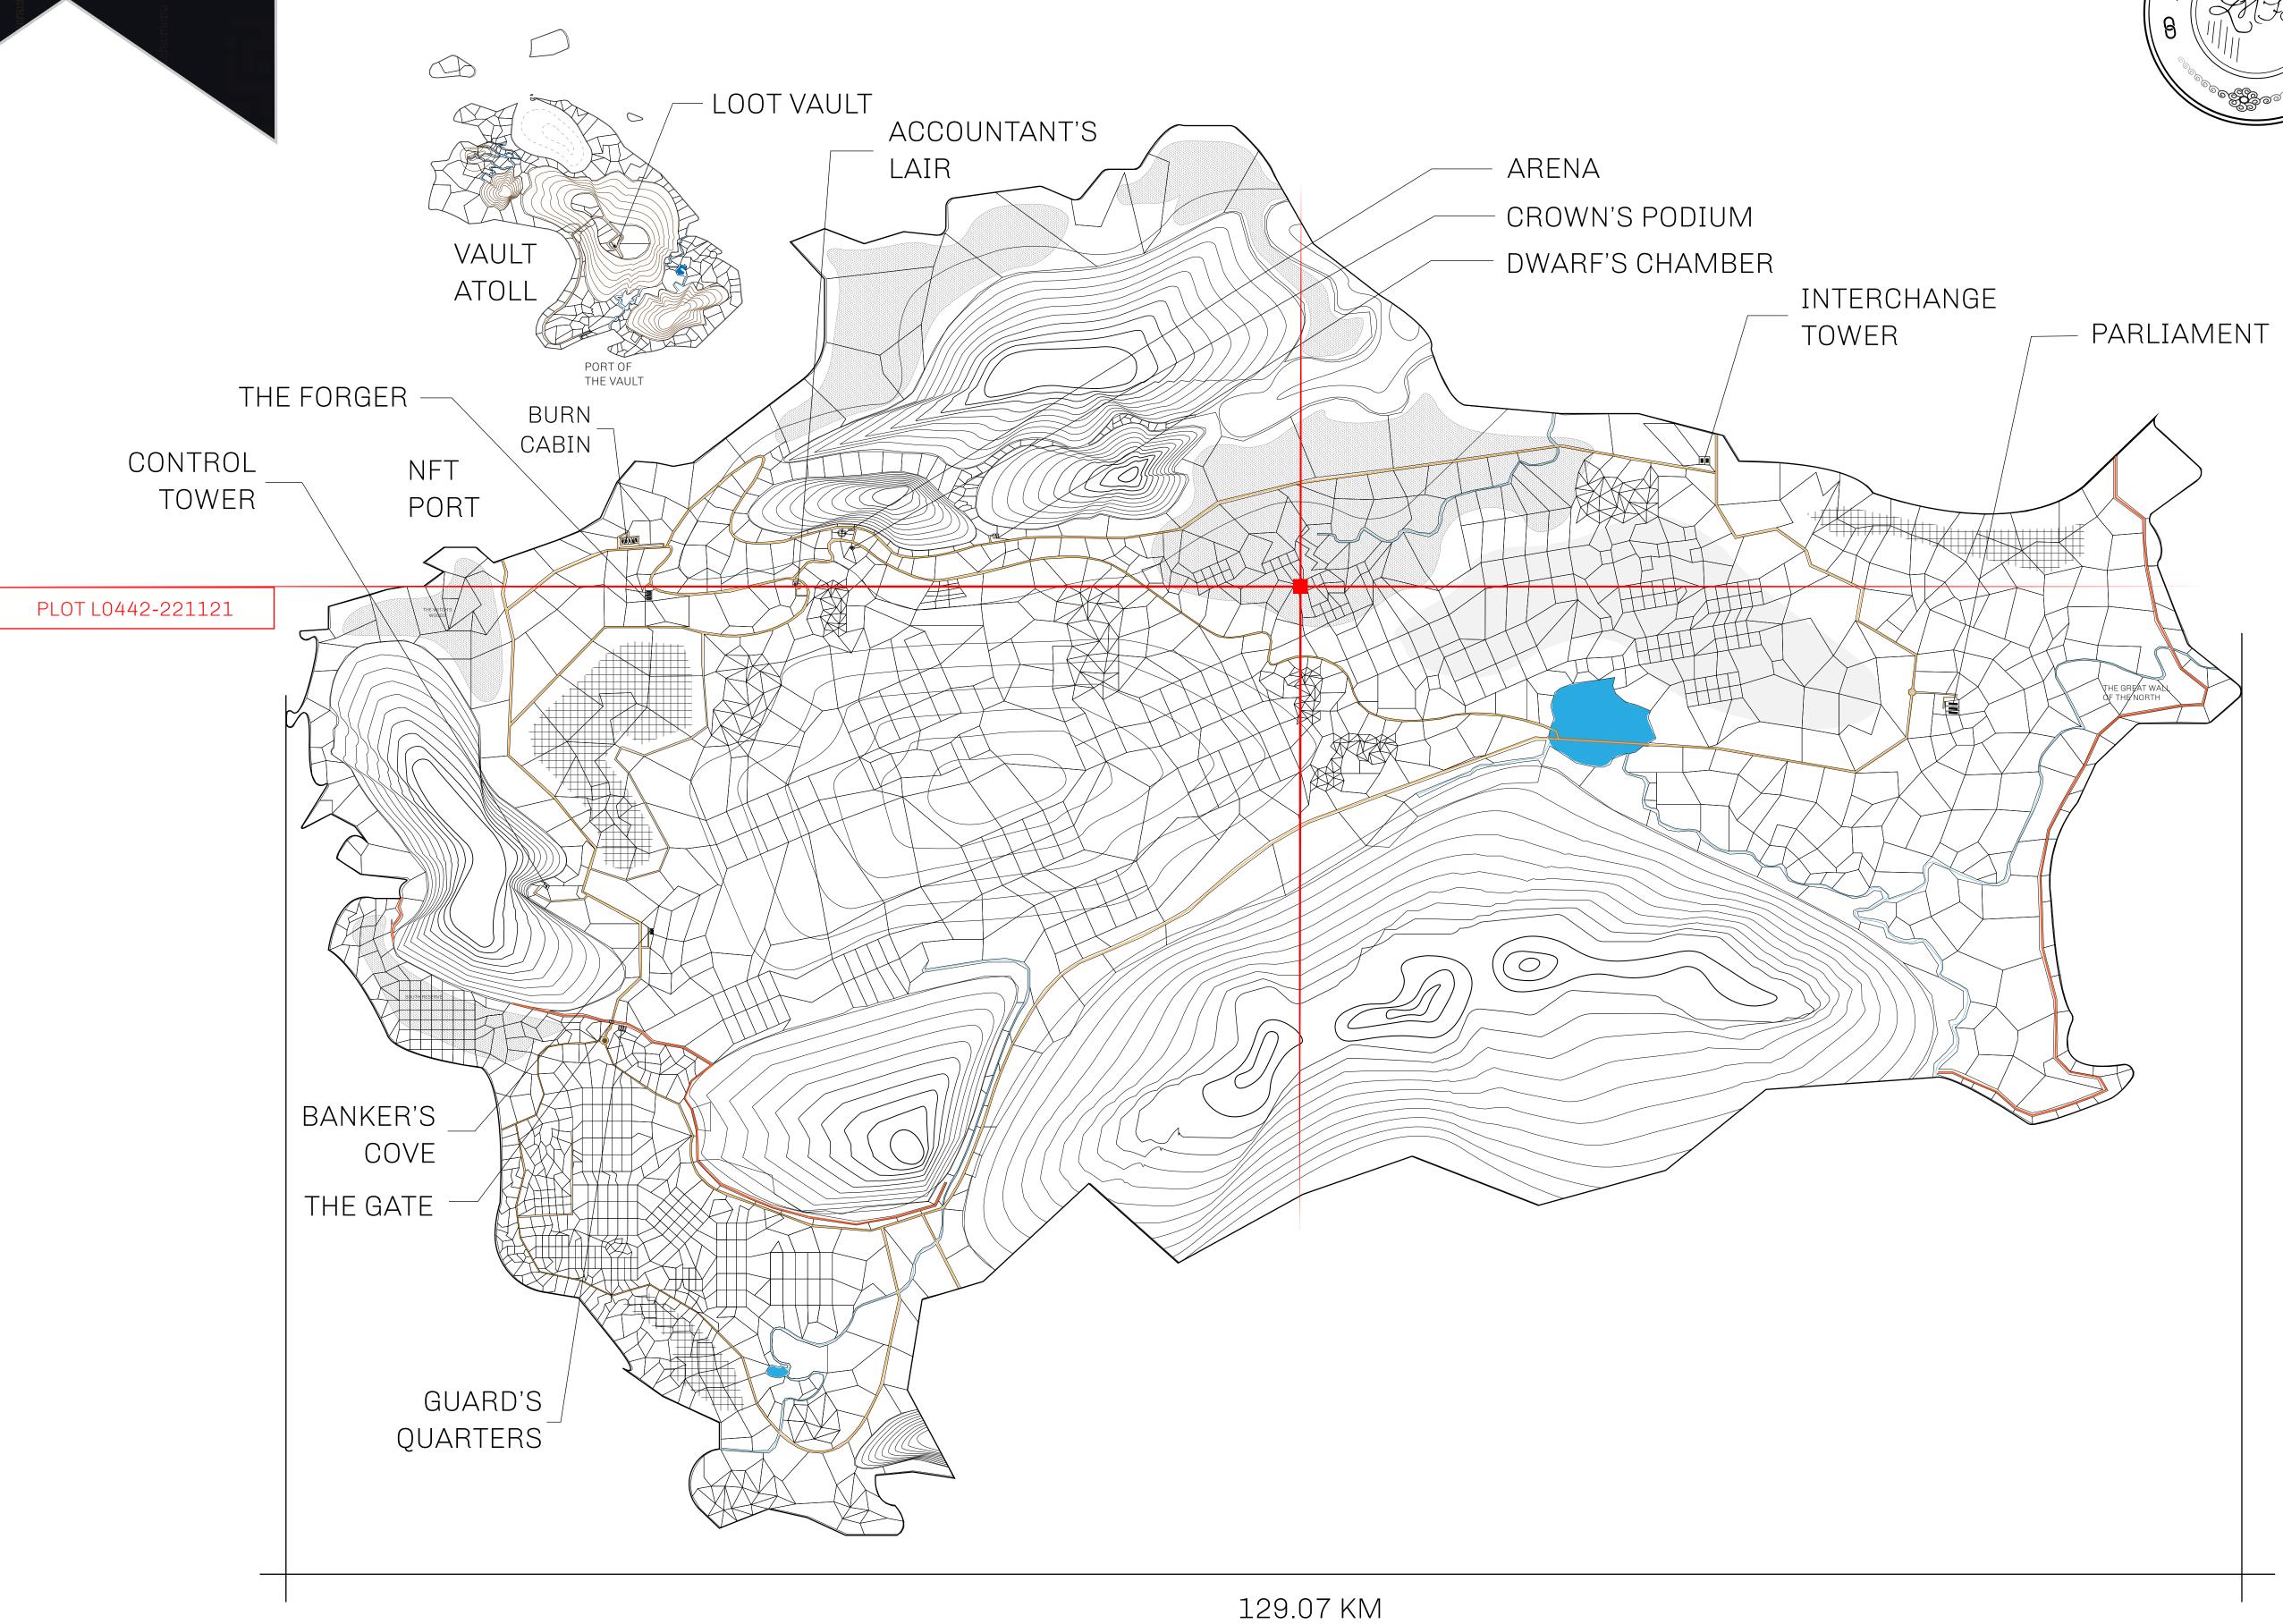

## HER MAJESTY'S GATED WORLD

As an economic and ruling powerhouse, the Great Empire controls the issuance and trade of BUN, LTT, and USDC reward credits. Decisions by its sitting parliamentarians affect Loot NFT World. Following the last war, border controls are tight and only invitees can enter. Each Sunday, all eyes focus on the Arena and the Crown's Podium, where battle-bidding auctions rage. The battle pit is not for the fainthearted and strategy plays a crucial role in winning.

## **GEOGRAPHY**

COASTLINE 462.64 KM (287.47 MILES)

BORDERS OCEAN, ROYAUME DE SATOSHI, X BY SL & TERRITORIO LTT ST

HIGHEST POINT MOUNT ARES +8120 M

LOWEST POINT NFT PORT 0 M

PLOTS 2284 SCALE 1:50000

## H.M. LNFT Land Registry

TITLE NUMBER

L0442-221121

ADMINISTRATIVE AREA

THE GREAT EMPIRE

ISSUED 22 November 2021

SCALE 1/50000

OWNER ENTITLEMENT