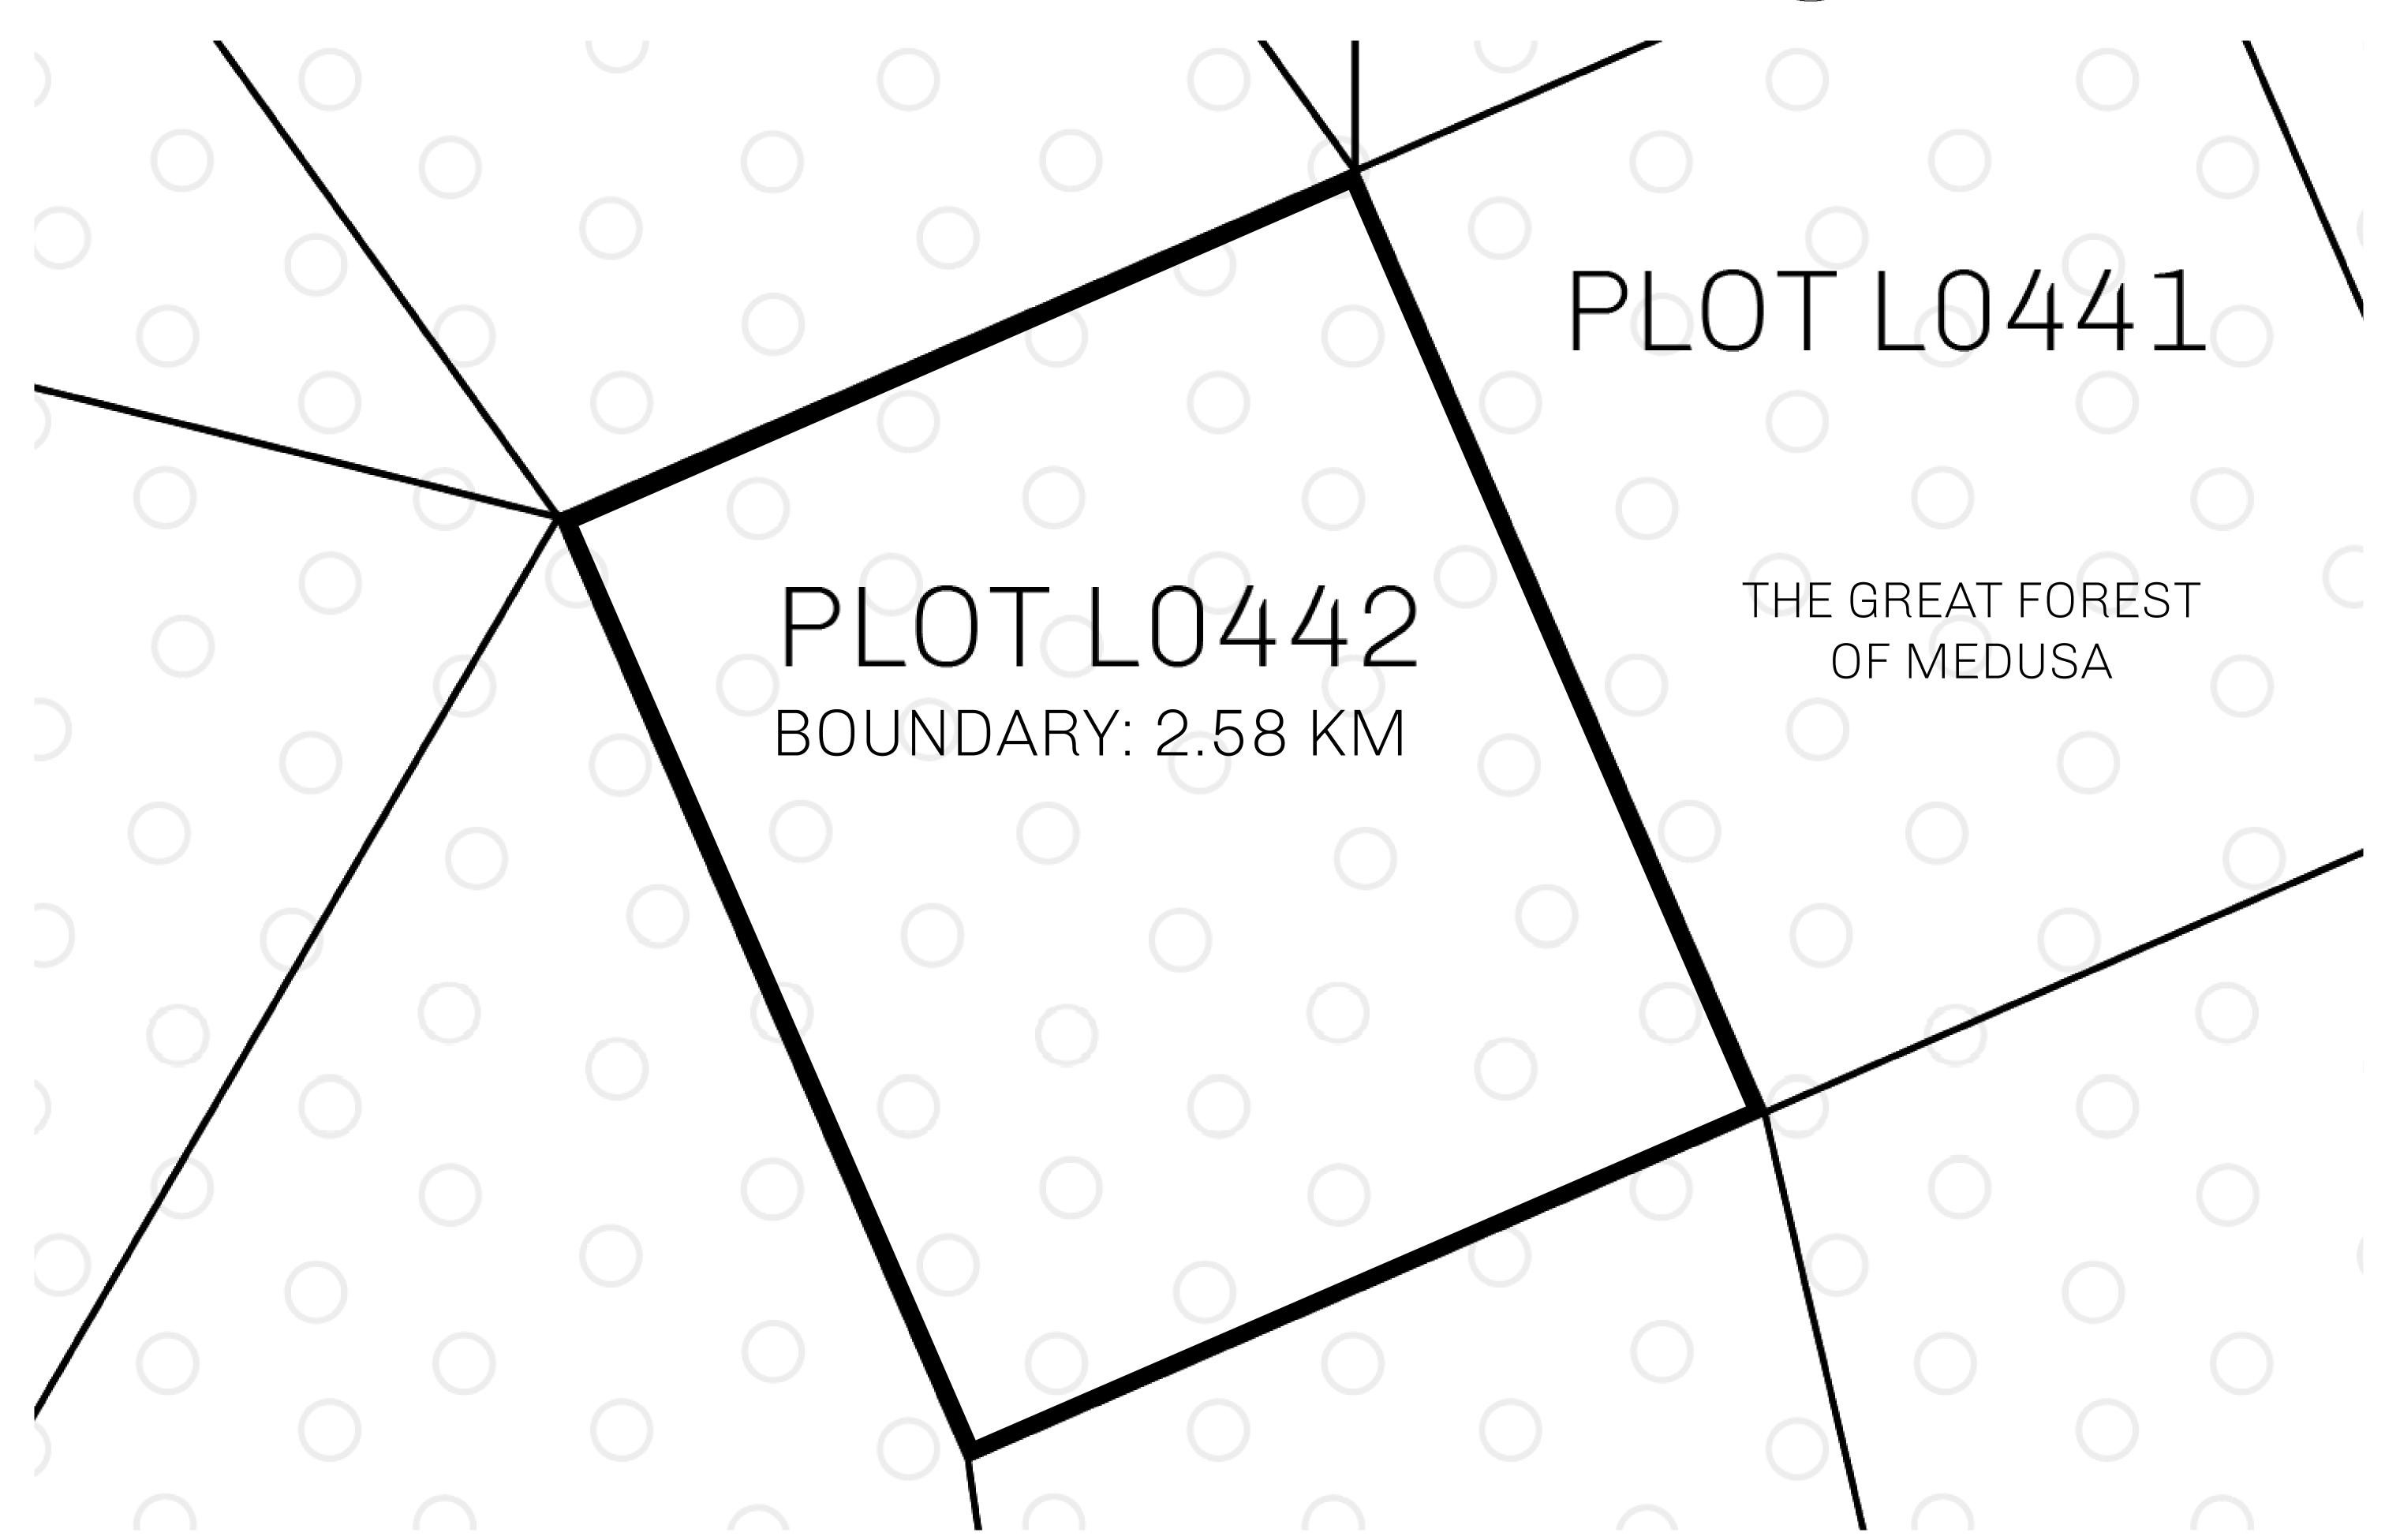

## **GEOGRAPHY**

COASTLINE 462.64 KM (287.47 MILES)

BORDERS OCEAN, ROYAUME DE SATOSHI, X BY SL & TERRITORIO LTT ST

HIGHEST POINT MOUNT ARES +8120 M

LOWEST POINT NFT PORT 0 M

PLOTS 2284 SCALE 1:50000

## H.M. LNFT Land Registry

TITLE NUMBER

L0442-221121

ADMINISTRATIVE AREA

THE GREAT EMPIRE

ISSUED 22 November 2021

SCALE 1/50000

OWNER ENTITLEMENT