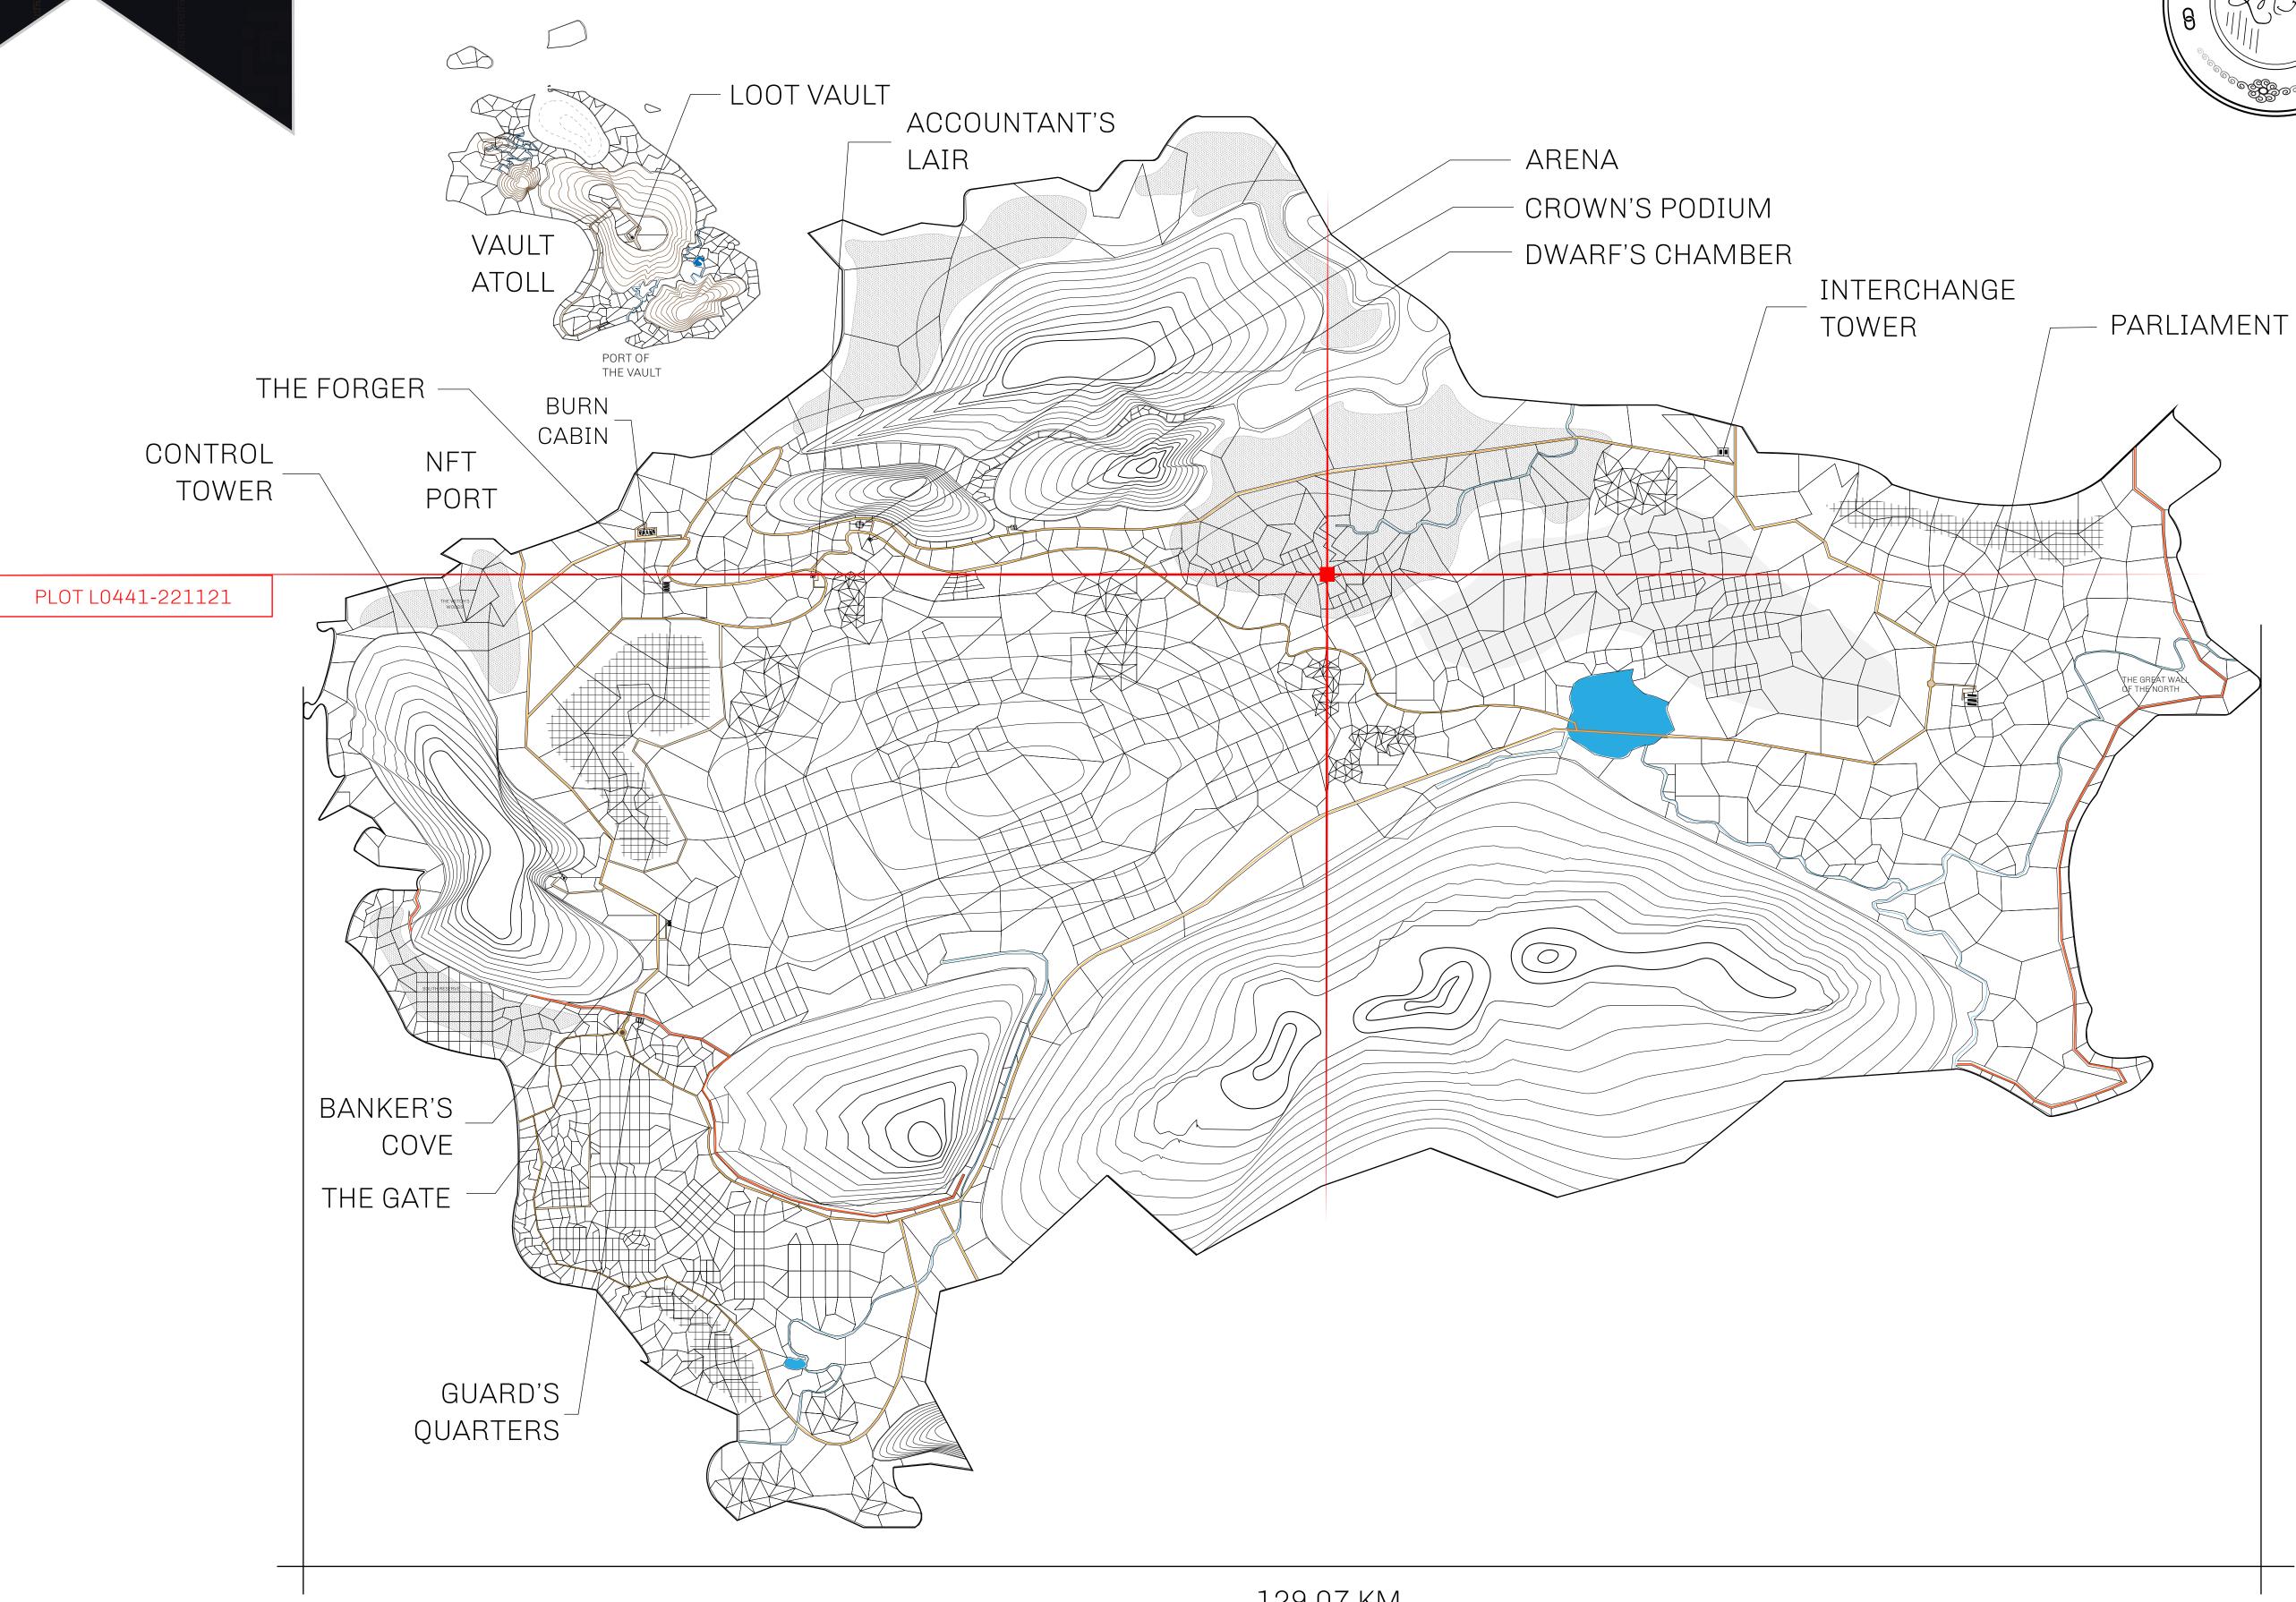

## HER MAJESTY'S GATED WORLD

As an economic and ruling powerhouse, the Great Empire controls the issuance and trade of BUN, LTT, and USDC reward credits. Decisions by its sitting parliamentarians affect Loot NFT World. Following the last war, border controls are tight and only invitees can enter. Each Sunday, all eyes focus on the Arena and the Crown's Podium, where battle-bidding auctions rage. The battle pit is not for the fainthearted and strategy plays a crucial role in winning.

## **GEOGRAPHY**

COASTLINE 462.64 KM (287.47 MILES)

OCEAN, ROYAUME DE SATOSHI, X BY SL & TERRITORIO LTT ST BORDERS

HIGHEST POINT MOUNT ARES +8120 M

LOWEST POINT NFT PORT 0 M

PLOTS 2284 SCALE 1:50000

## H.M. LNFT Land Registry

L0441-221121

TITLE NUMBER

ADMINISTRATIVE AREA

THE GREAT EMPIRE

ISSUED 22 November 2021

SCALE 1/50000

OWNER ENTITLEMENT