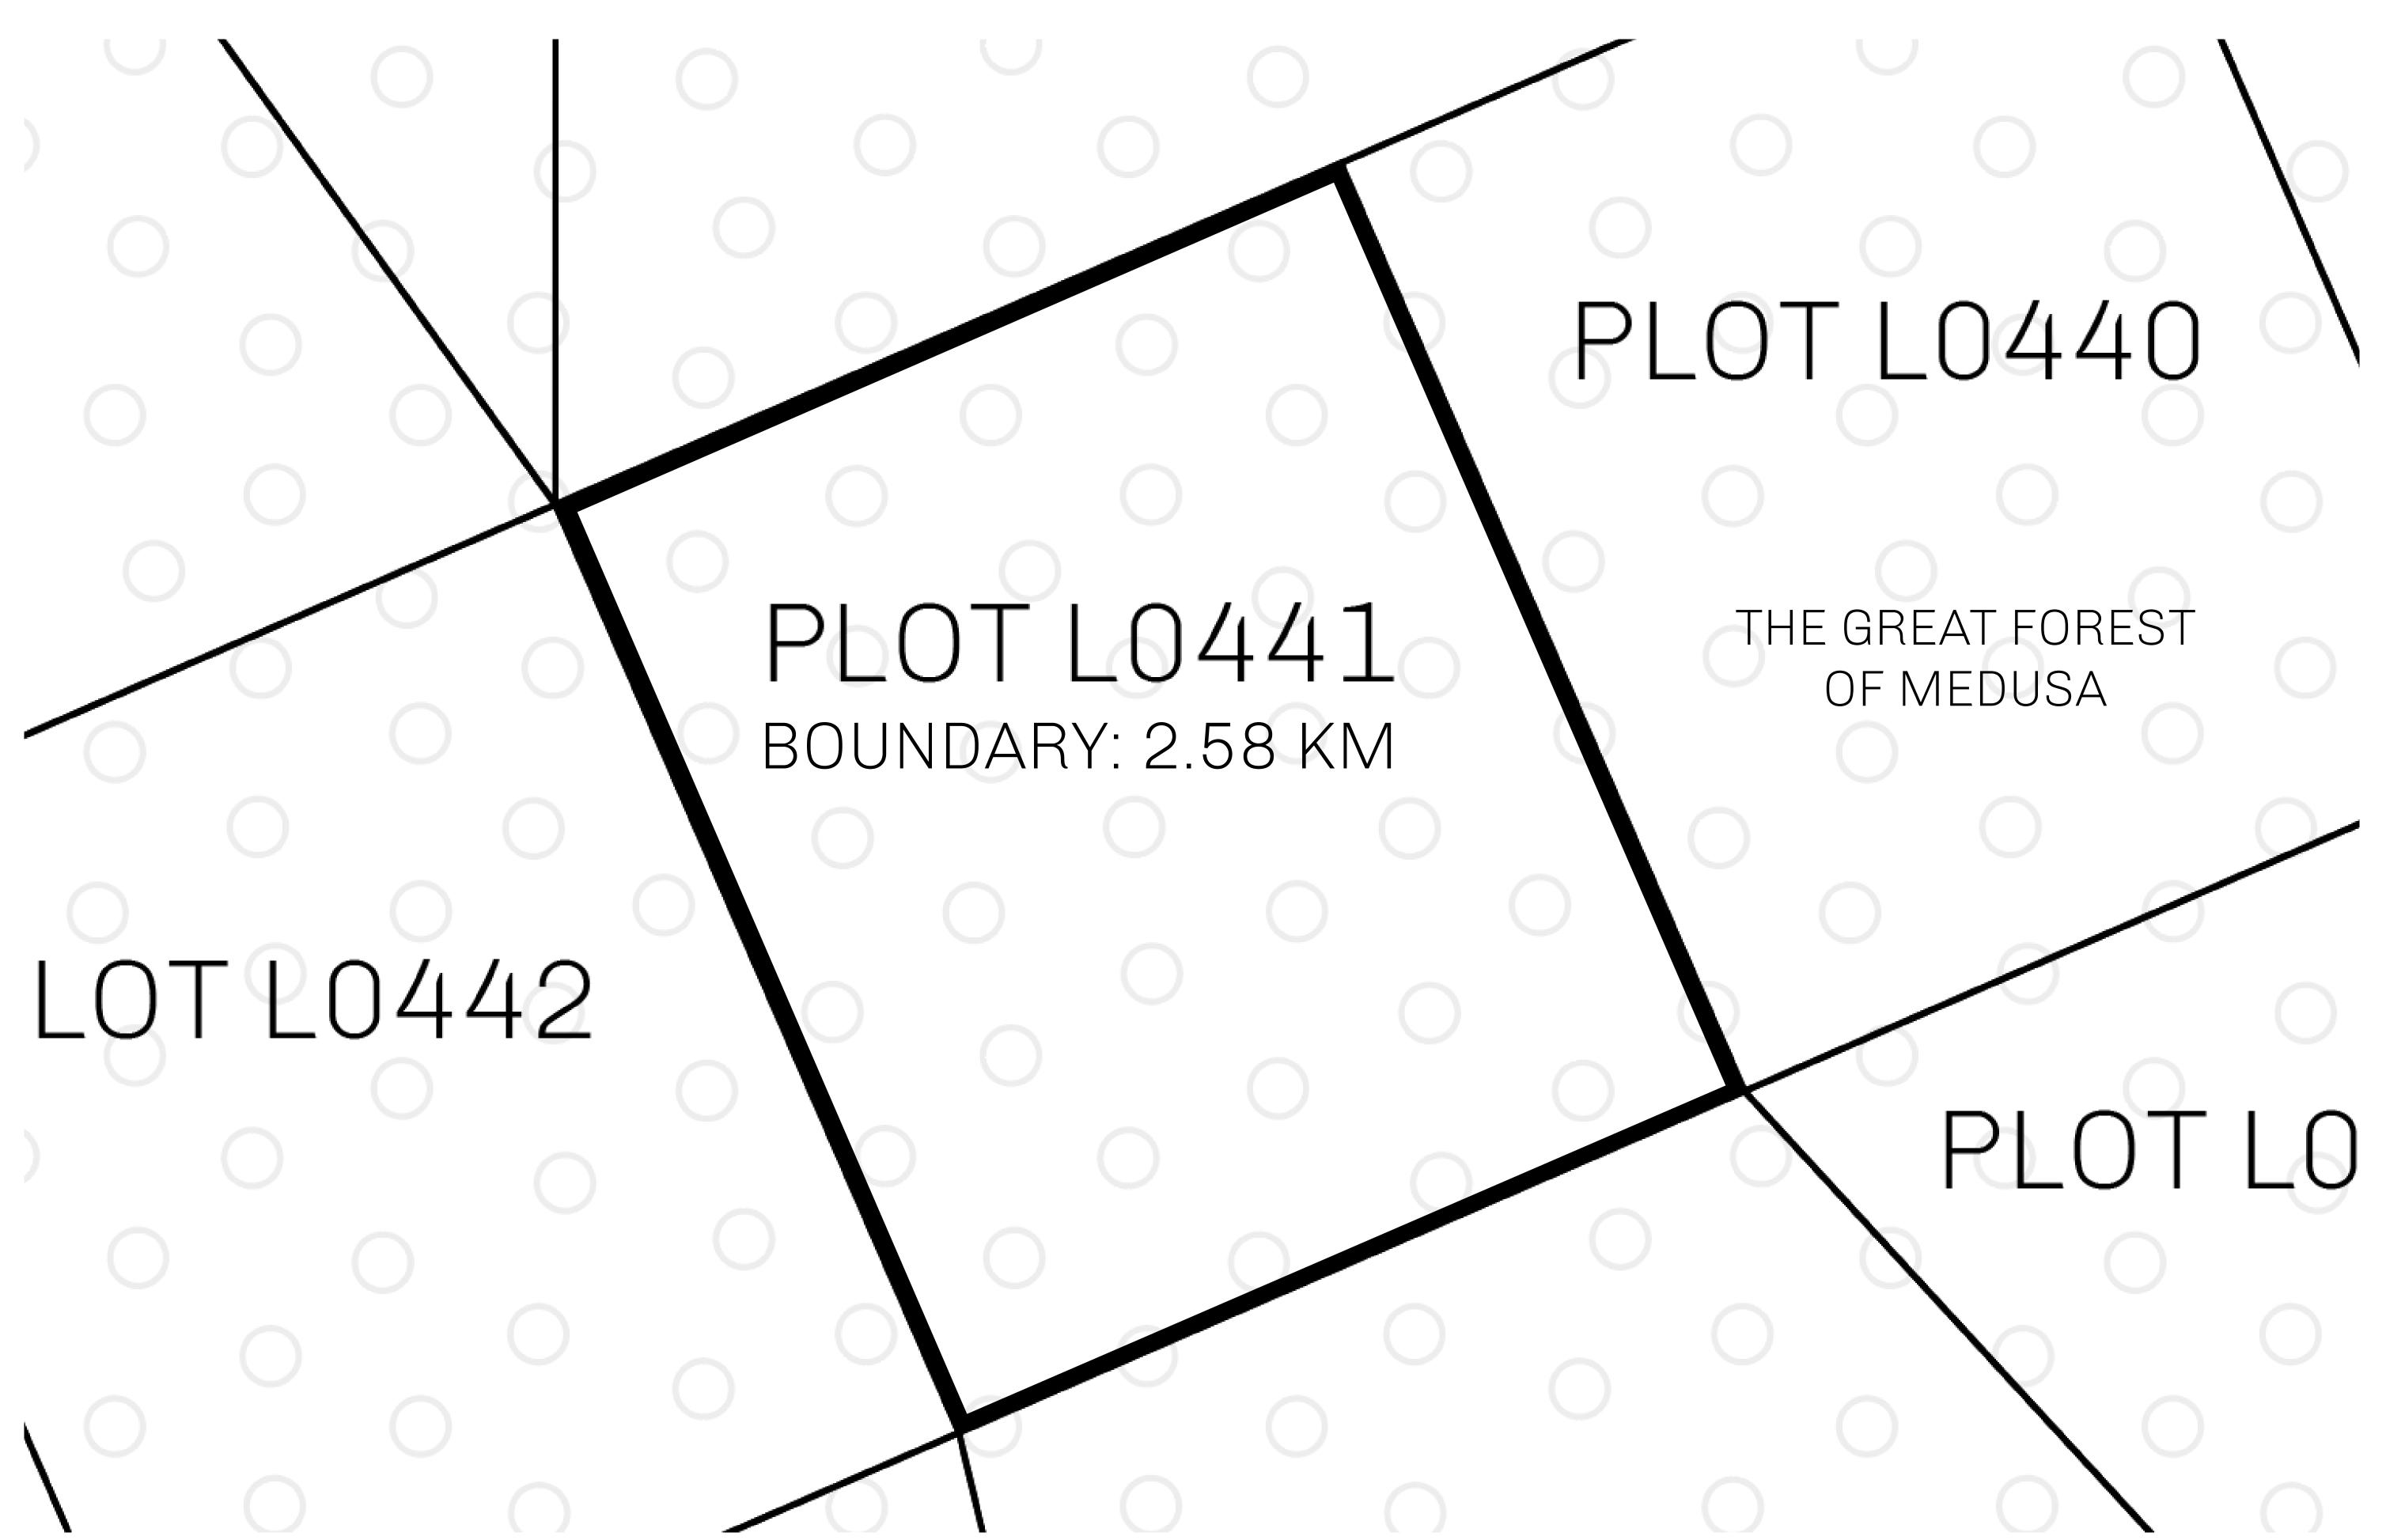

## **GEOGRAPHY**

COASTLINE 462.64 KM (287.47 MILES)

OCEAN, ROYAUME DE SATOSHI, X BY SL & TERRITORIO LTT ST BORDERS

HIGHEST POINT MOUNT ARES +8120 M

LOWEST POINT NFT PORT 0 M

PLOTS 2284 SCALE 1:50000

## H.M. LNFT Land Registry

L0441-221121

TITLE NUMBER

ADMINISTRATIVE AREA

THE GREAT EMPIRE

ISSUED 22 November 2021

SCALE 1/50000

OWNER ENTITLEMENT