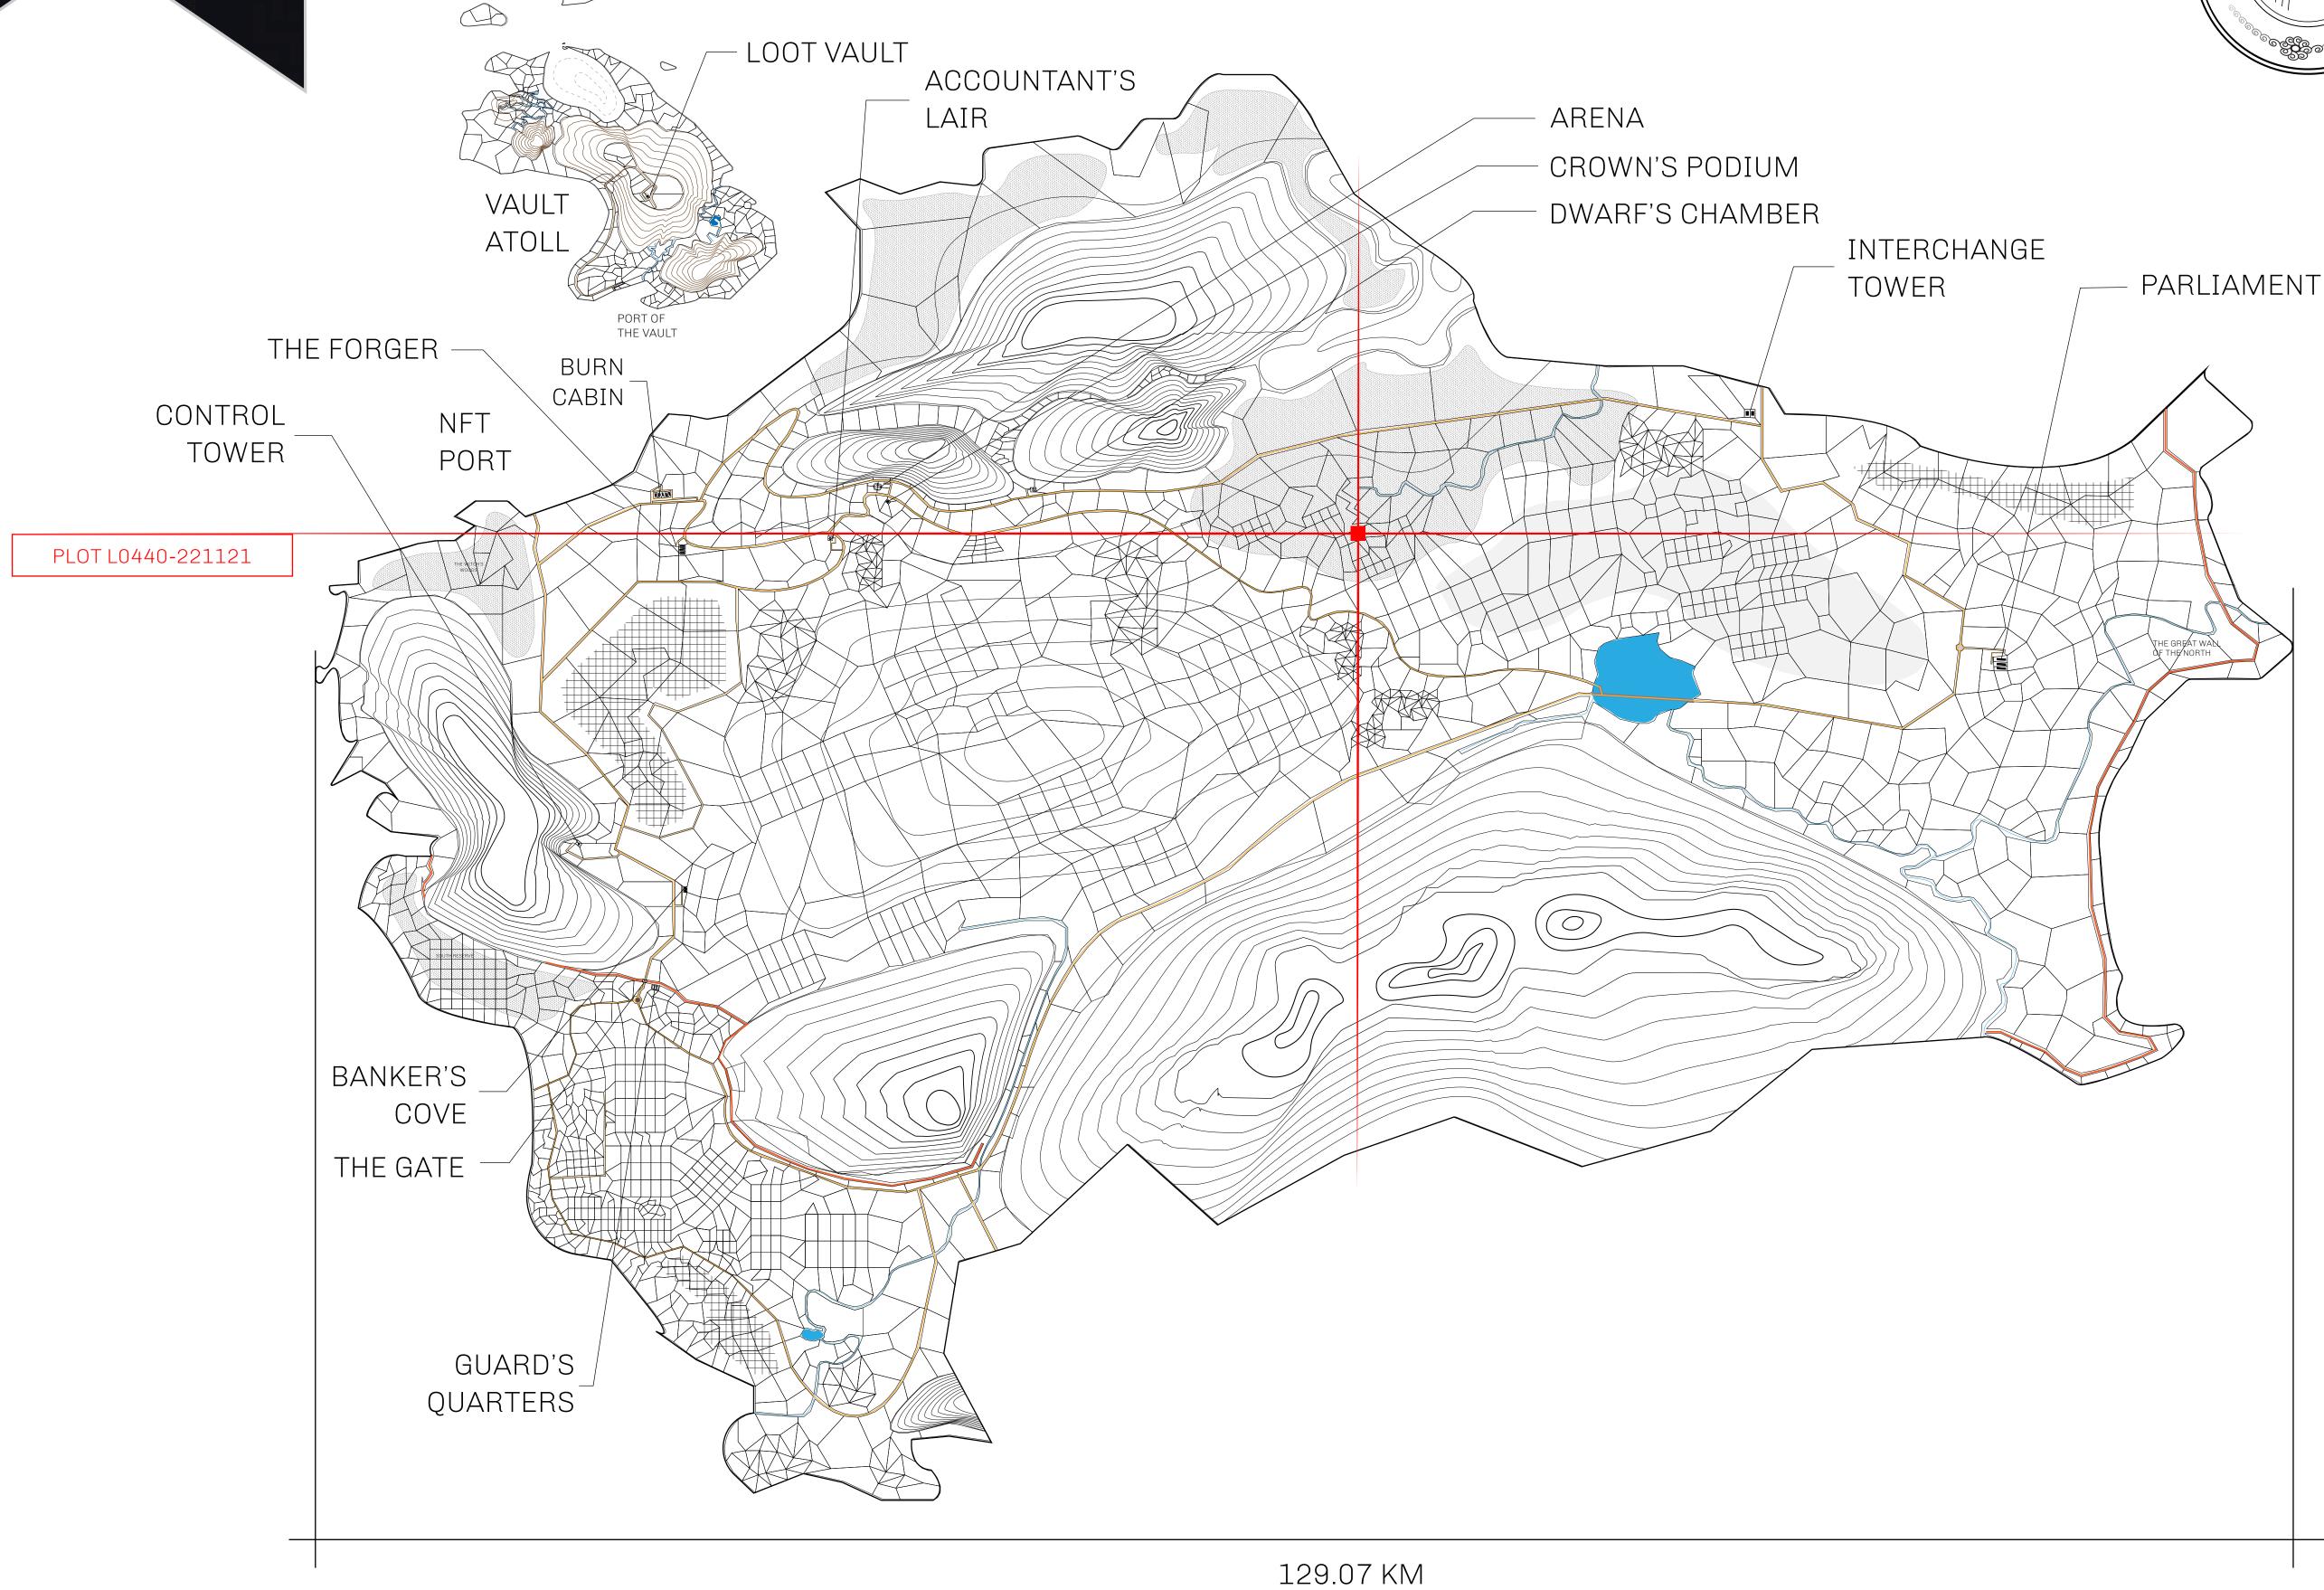

### HER MAJESTY'S GATED WORLD

As an economic and ruling powerhouse, the Great Empire controls the issuance and trade of BUN, LTT, and USDC reward credits. Decisions by its sitting parliamentarians affect Loot NFT World. Following the last war, border controls are tight and only invitees can enter. Each Sunday, all eyes focus on the Arena and the Crown's Podium, where battle-bidding auctions rage. The battle pit is not for the fainthearted and strategy plays a crucial role in winning.

#### GEOGRAPHY

COASTLINE BORDERS HIGHEST POINT LOWEST POINT PLOTS SCALE

462.64 KM (287.47 MILES) OCEAN, ROYAUME DE SATOSHI, X BY SL & TERRITORIO LTT ST MOUNT ARES +8120 M NFT PORT 0 M 2284 1:50000

# H.M. LNFT Land Registry

ADMINISTRATIVE AREA

OWNER ENTITLEMENT

**THE GREAT** 

**Type W-GE: S** (rewarded in C

| Y         | TITLE NUMBER<br>L0440-221121                                 |                   | A LOOTVERSE  |
|-----------|--------------------------------------------------------------|-------------------|--------------|
|           |                                                              |                   | DESTINATION  |
| EMPIRE    | ISSUED 22 November 2021                                      | SCALE $1/50000$   | ODECT PHILOS |
|           | 6 of all BUN sales based on number of NI<br>nt 4 NFT Stories | FT Stories minted | BESPECTING   |
|           |                                                              |                   |              |
|           |                                                              |                   |              |
|           |                                                              | O PPC             | )T           |
|           |                                                              |                   |              |
|           |                                                              |                   |              |
| $L0^{-1}$ | TL0440                                                       |                   | EAT FOREST   |
| DUND      | ARY: 2.58 KM                                                 |                   | IEDUSA       |
|           |                                                              |                   |              |
|           |                                                              |                   |              |
|           |                                                              |                   |              |
|           |                                                              |                   |              |
|           |                                                              |                   |              |
|           |                                                              | $\sim 10$ $-$     |              |

## HE GREAT FOREST OF MEDUSA