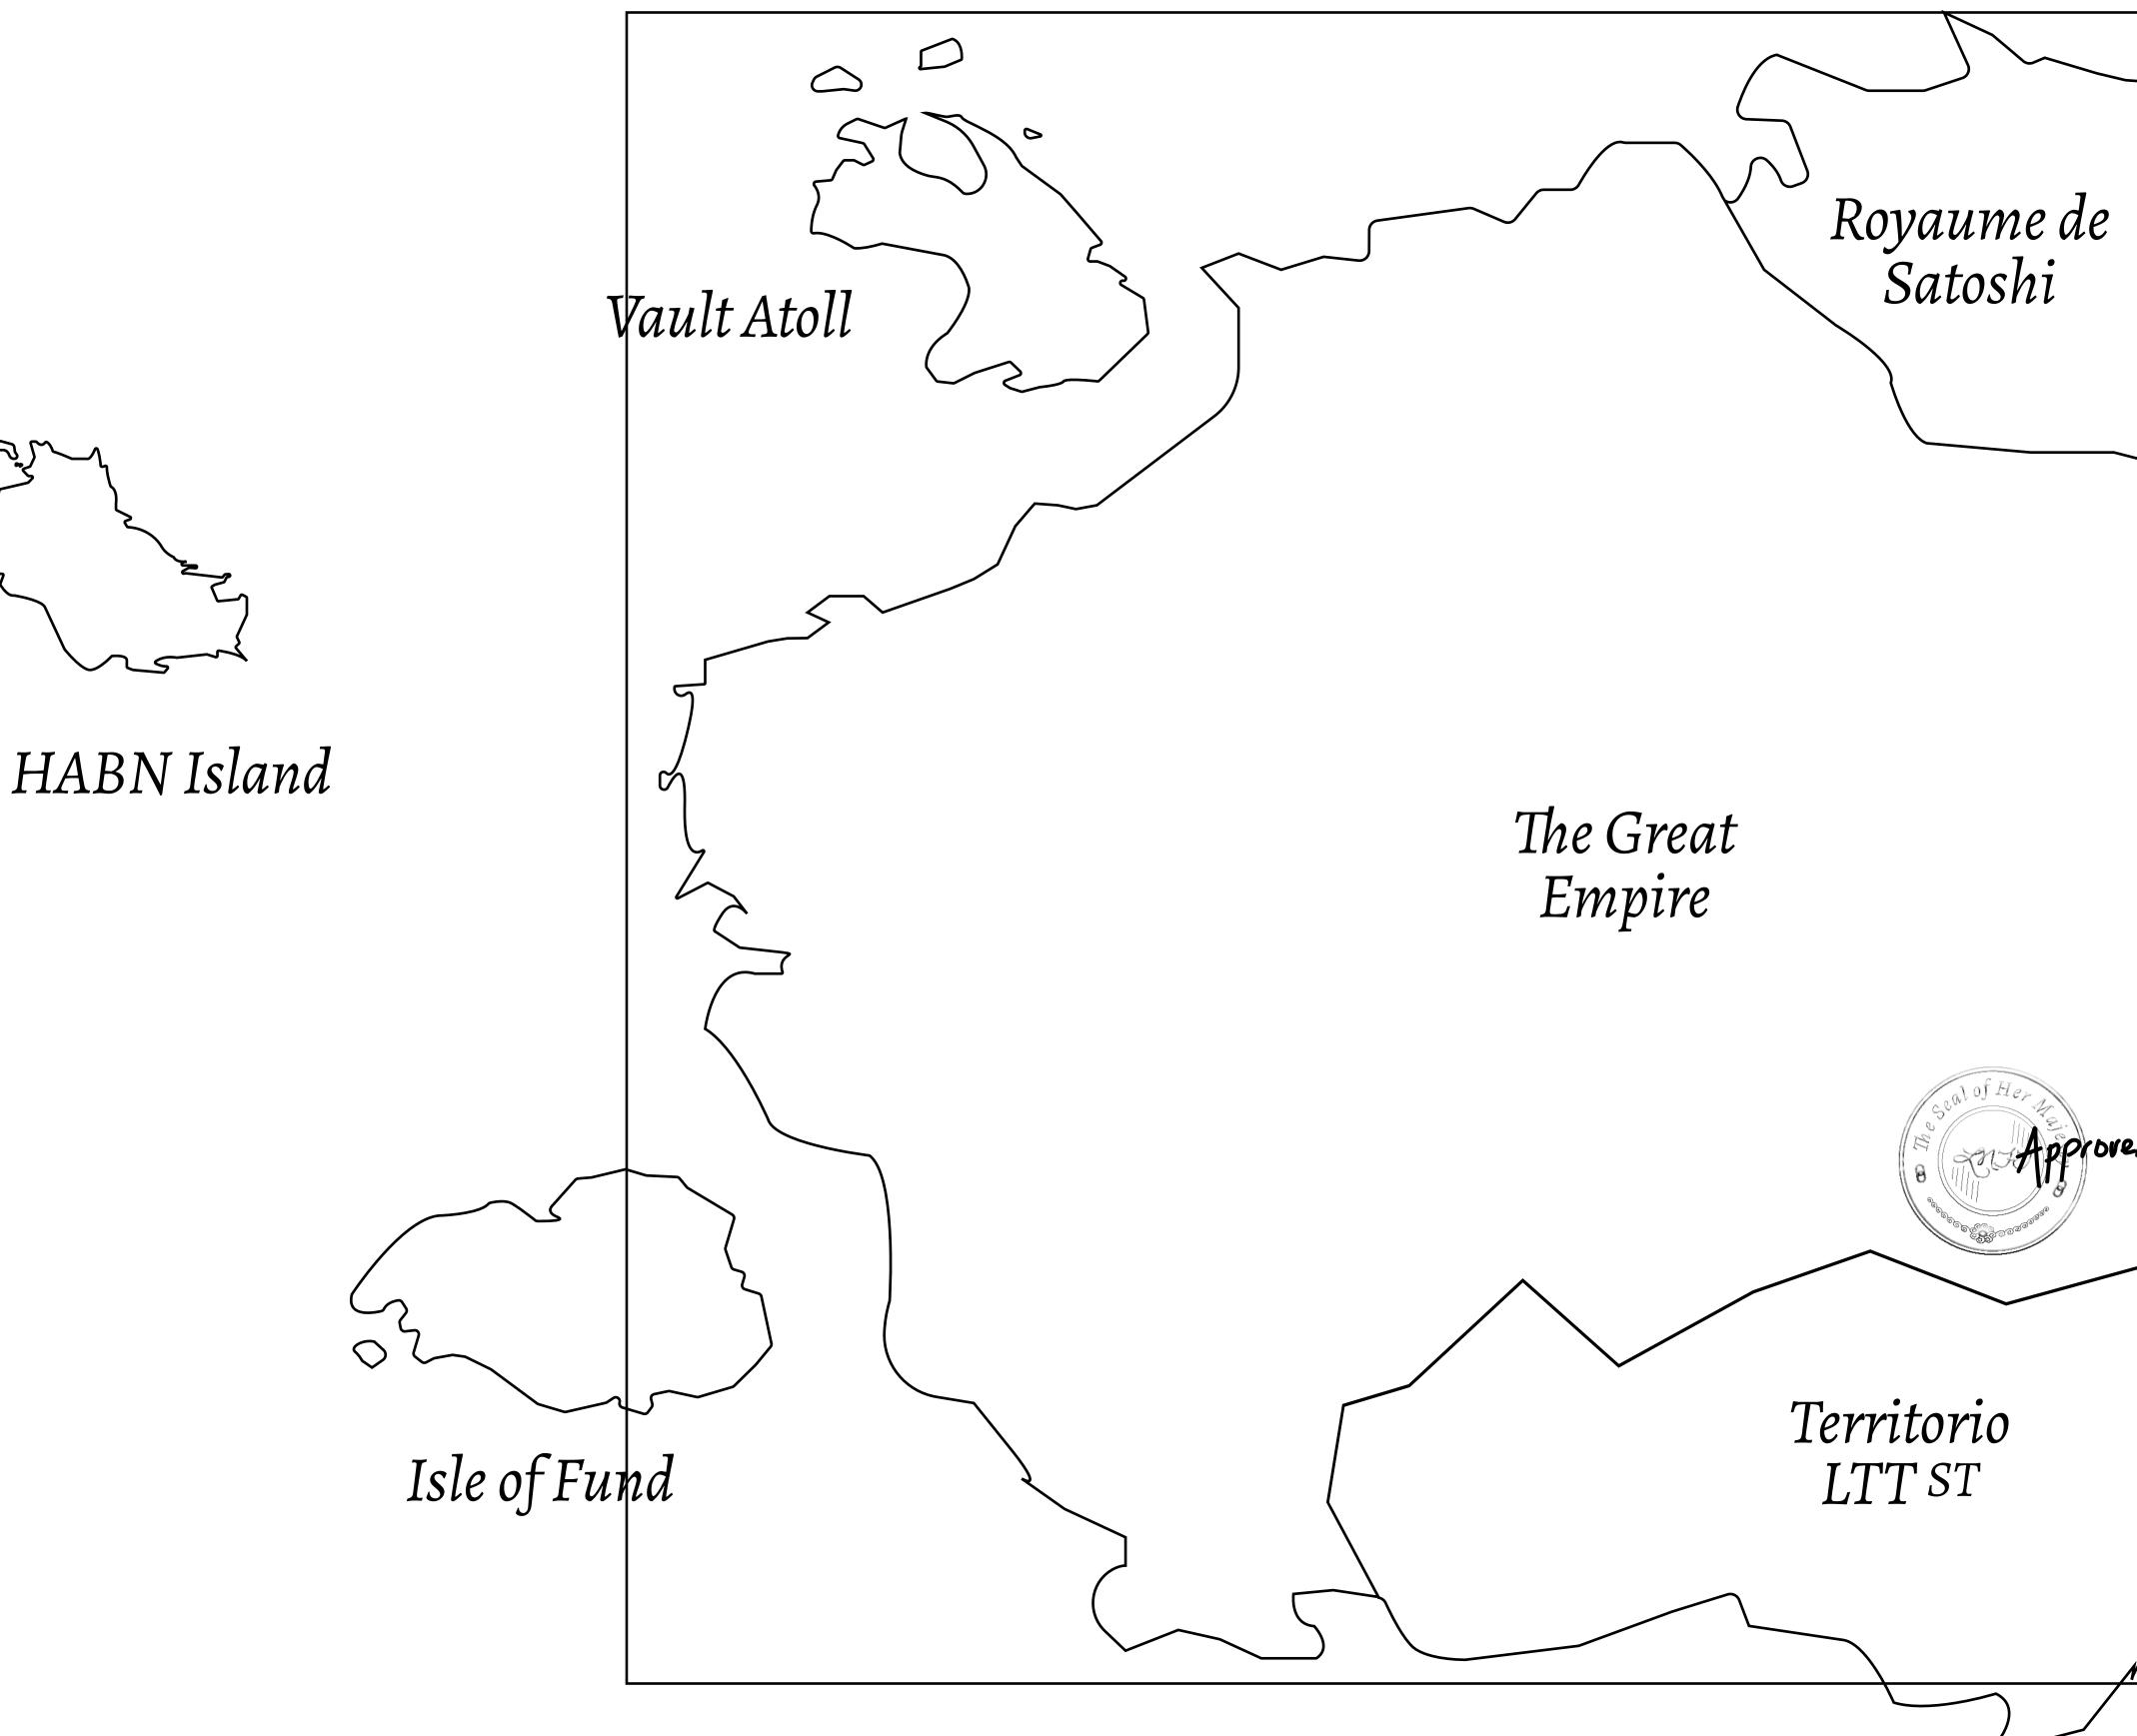

### HER MAJESTY'S GATED WORLD

As an economic and ruling powerhouse, the Great Empire controls the issuance and trade of BUN, LTT, and USDC reward credits. Decisions by its sitting parliamentarians affect Loot NFT World. Following the last war, border controls are tight and only invitees can enter. Each Sunday, all eyes focus on the Arena and the Crown's Podium, where battle-bidding auctions rage. The battle pit is not for the fainthearted and strategy plays a crucial role in winning.

#### GEOGRAPHY

COASTLINE BORDERS HIGHEST POINT LOWEST POINT PLOTS SCALE

462.64 KM (287.47 MILES) OCEAN, ROYAUME DE SATOSHI, X BY SL & TERRITORIO LTT ST MOUNT ARES +8120 M NFT PORT 0 M 2284 1:50000