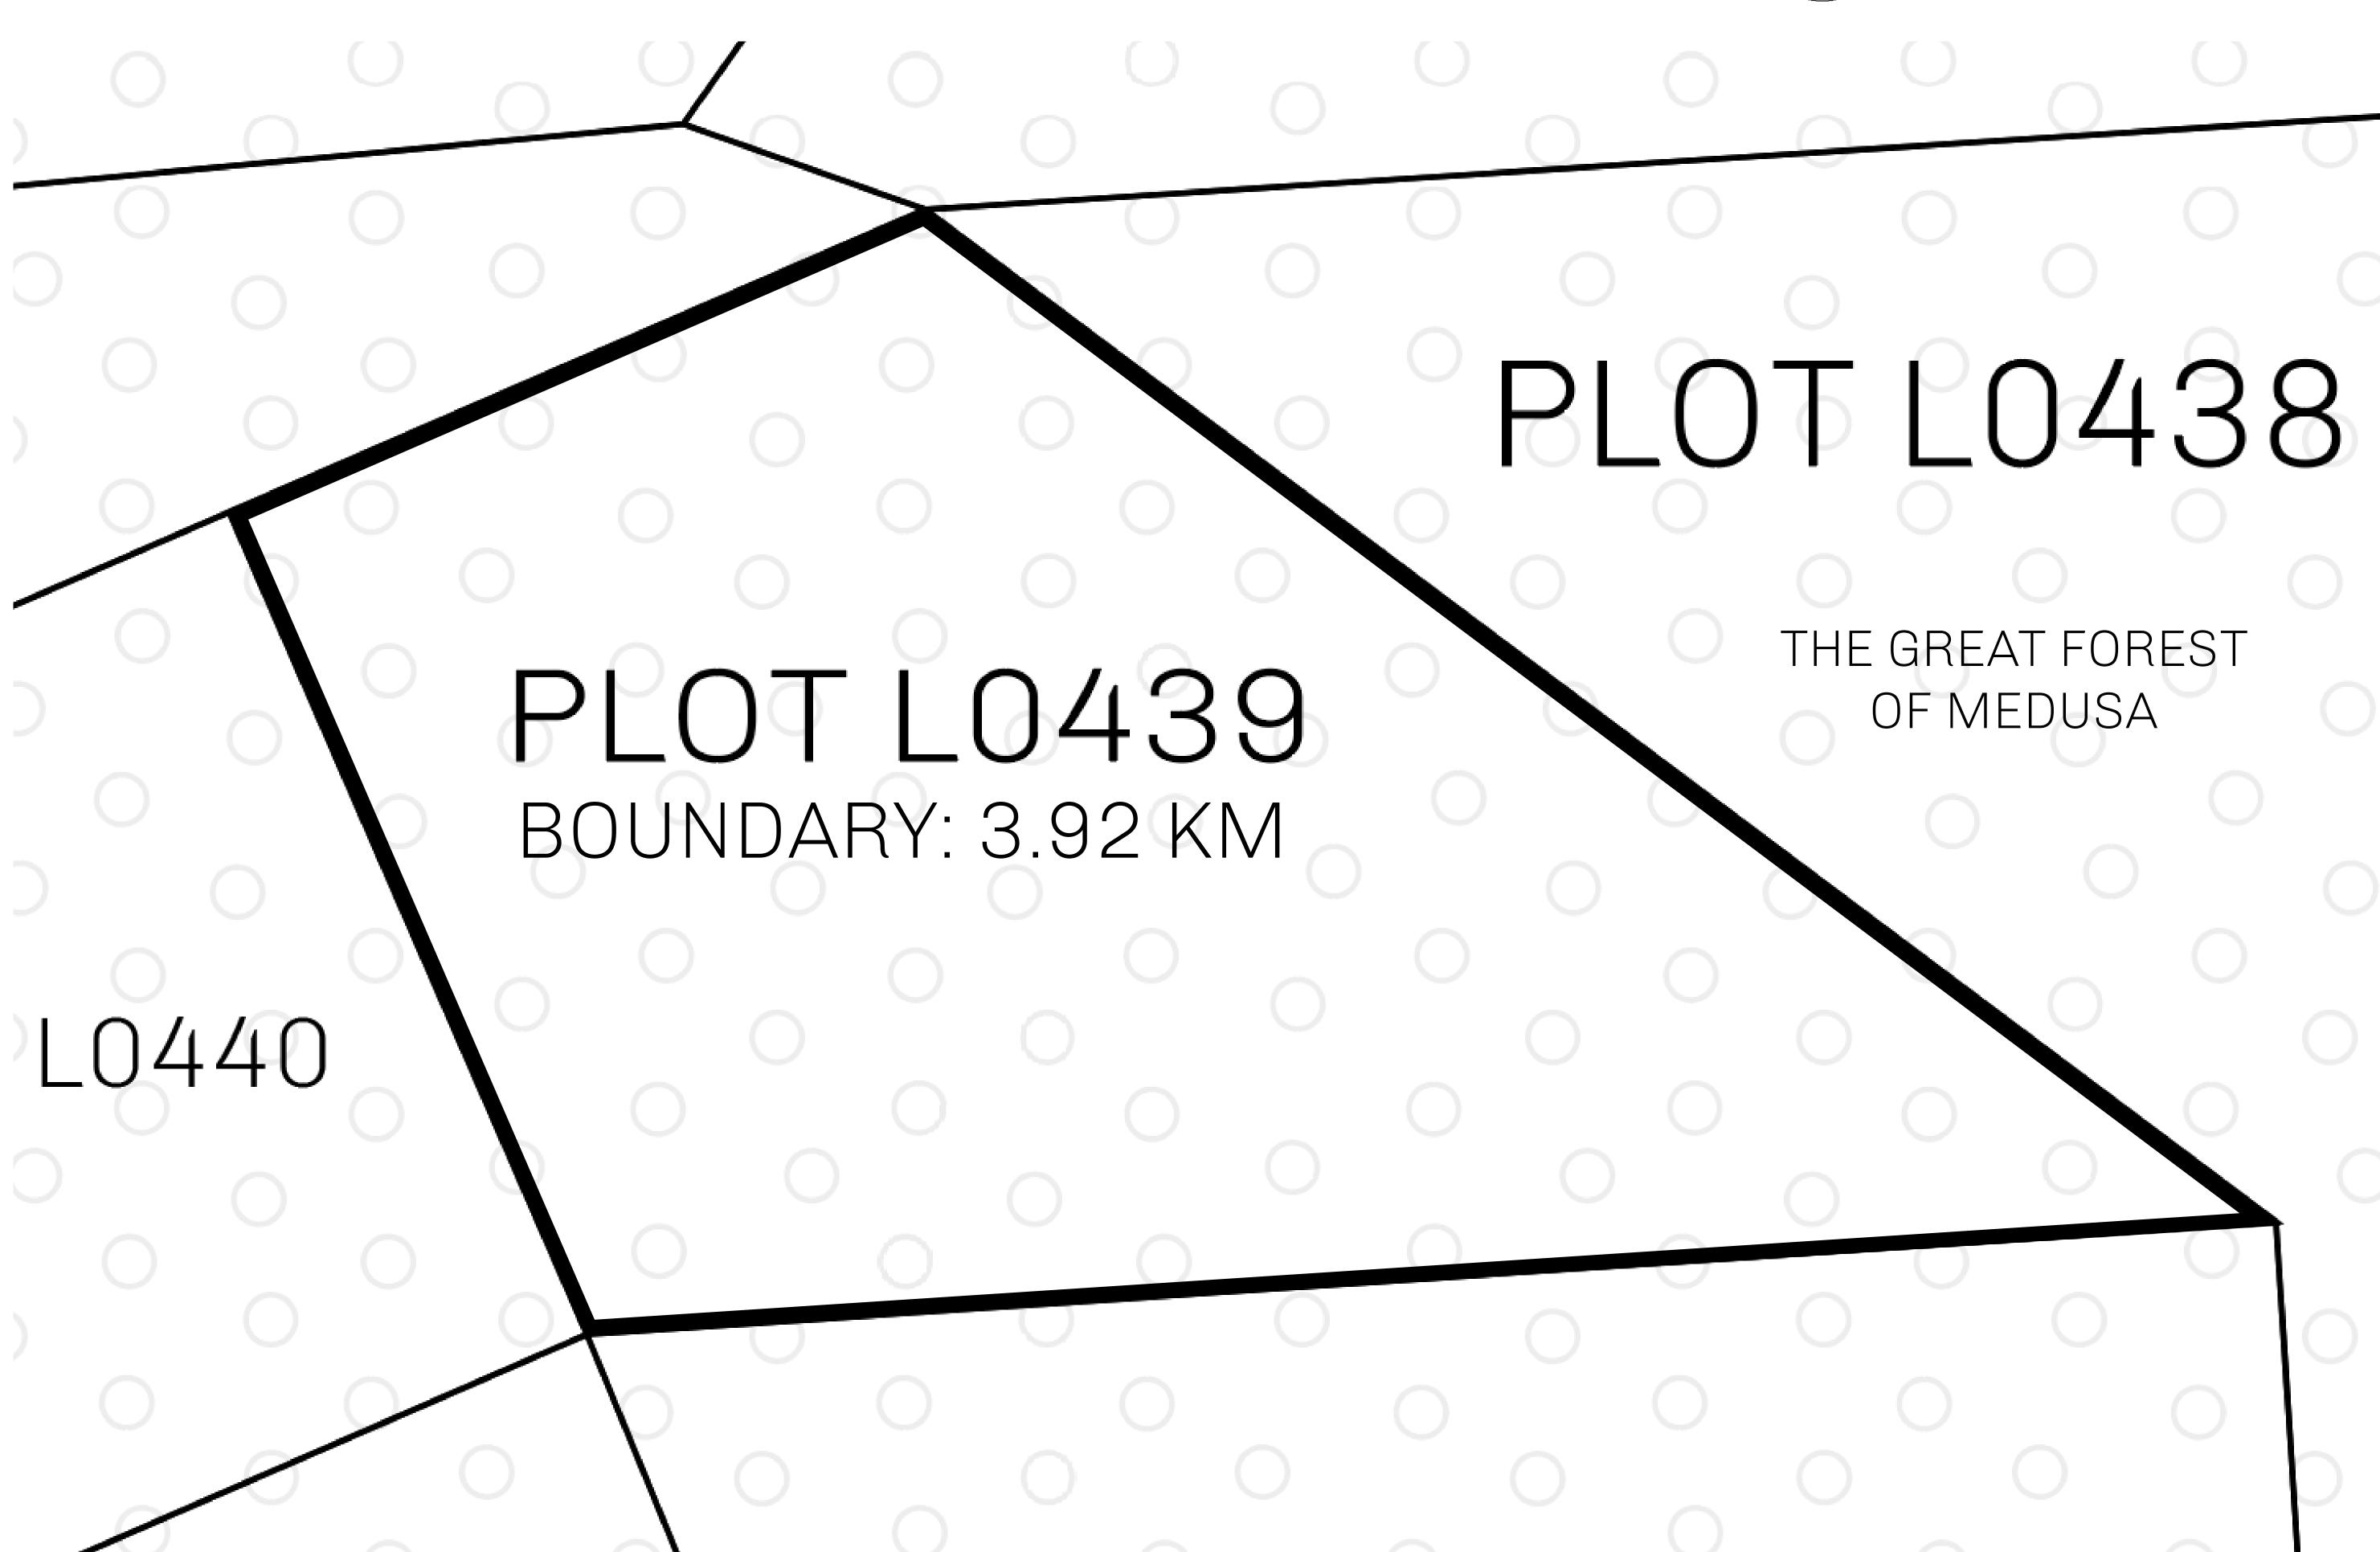

## **GEOGRAPHY**

COASTLINE 462.64 KM (287.47 MILES)

BORDERS OCEAN, ROYAUME DE SATOSHI, X BY SL & TERRITORIO LTT ST

HIGHEST POINT MOUNT ARES +8120 M

LOWEST POINT NFT PORT 0 M

PLOTS 2284 SCALE 1:50000

## H.M. LNFT Land Registry

TITLE NUMBER

L0439-221121

ADMINISTRATIVE AREA

THE GREAT EMPIRE

ISSUED 22 November 2021

SCALE 1/50000

OWNER ENTITLEMENT

Type W-GE: Share of 0.3% of all BUN sales based on number of NFT Stories minted (rewarded in Credits); Mint 4 NFT Stories