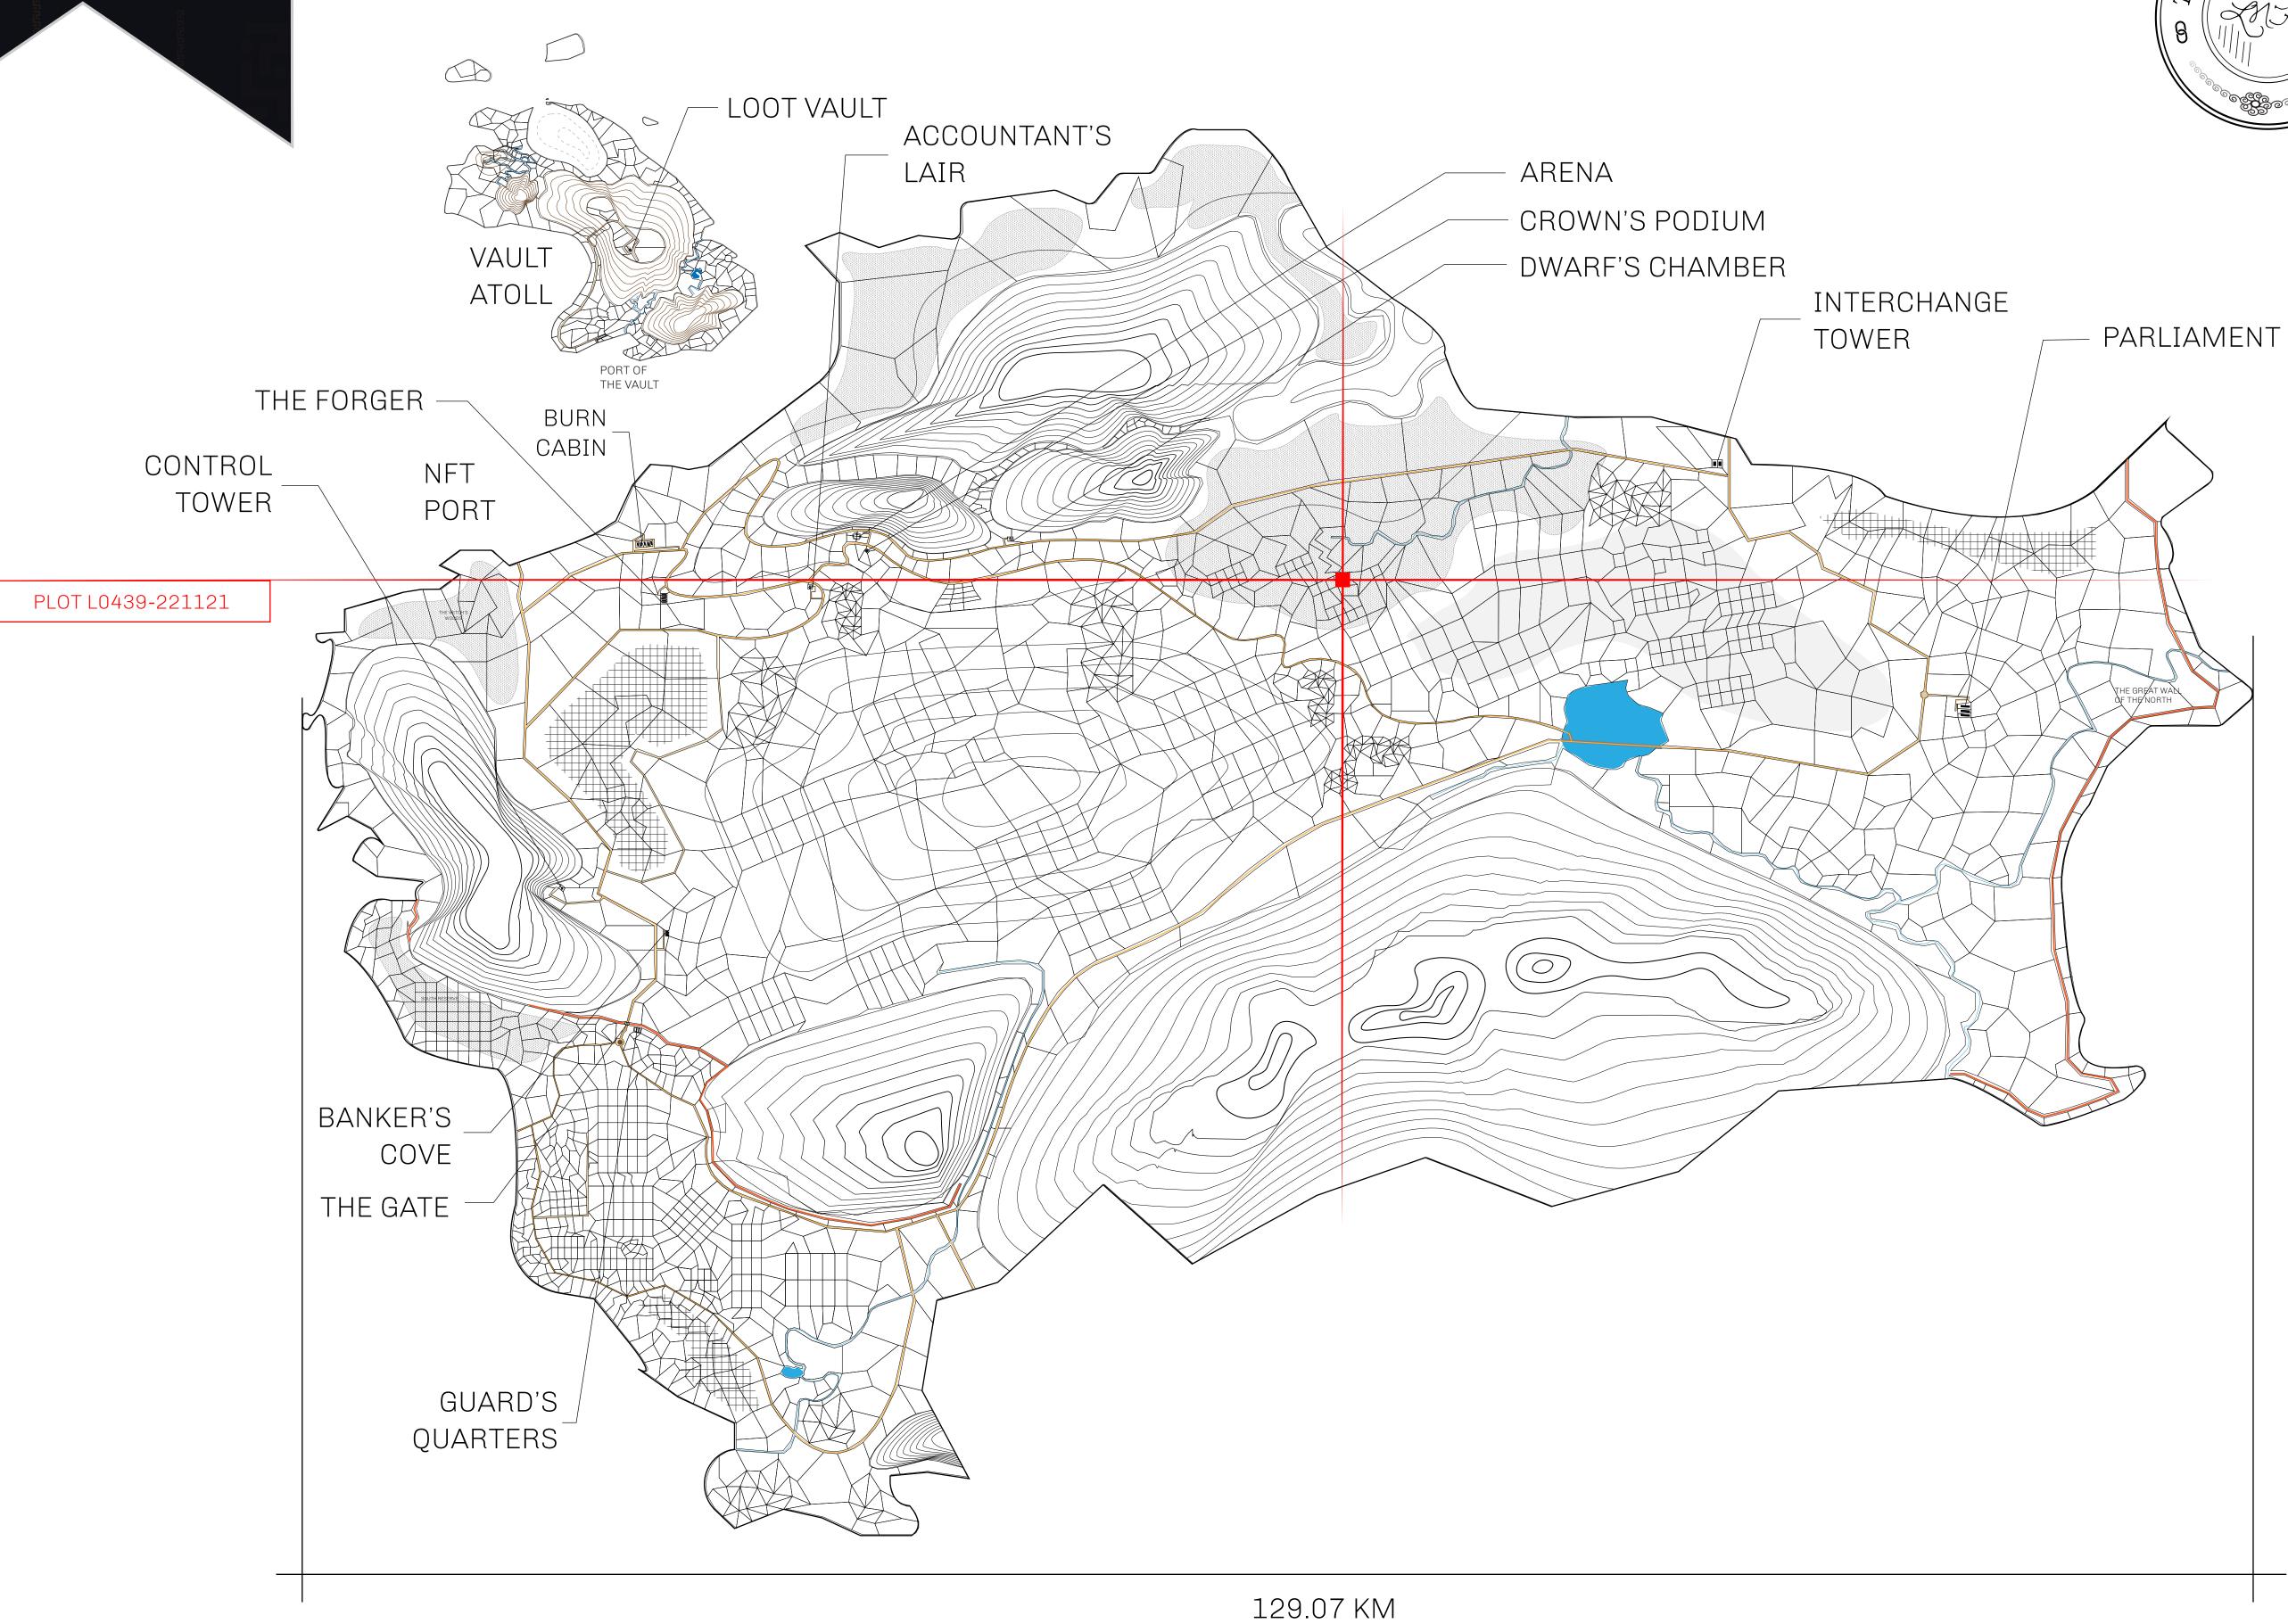

## **GEOGRAPHY**

COASTLINE 462.64 KM (287.47 MILES)

BORDERS OCEAN, ROYAUME DE SATOSHI, X BY SL & TERRITORIO LTT ST

HIGHEST POINT MOUNT ARES +8120 M

LOWEST POINT NFT PORT 0 M

PLOTS 2284 SCALE 1:50000

## H.M. LNFT Land Registry

TITLE NUMBER

L0439-221121

ADMINISTRATIVE AREA

THE GREAT EMPIRE

ISSUED 22 November 2021

SCALE 1/50000

OWNER ENTITLEMENT