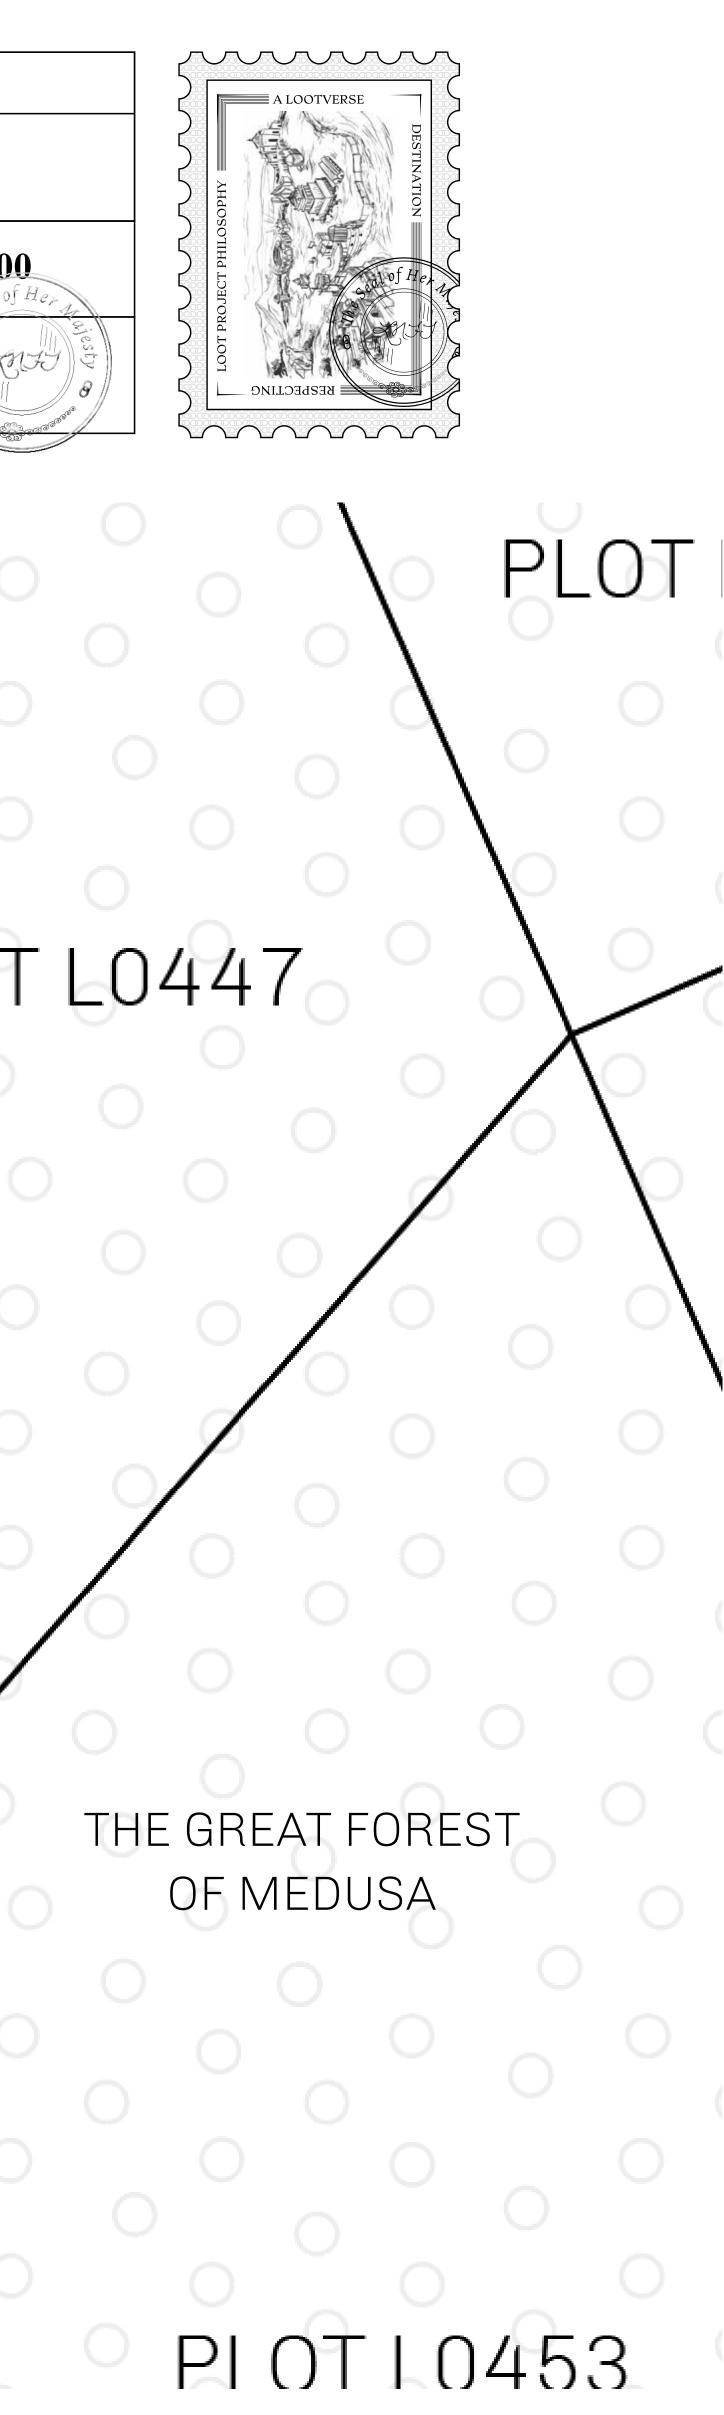

## H.M. LNFT Land Registry

ADMINISTRATIVE AREA

OWNER ENTITLEMENT

THE GREAT

Type W-GE: SI (rewarded in C

| y                               | TITLE NUMBER<br>L0438-221121 |                        |             |            |           |      |
|---------------------------------|------------------------------|------------------------|-------------|------------|-----------|------|
|                                 |                              |                        |             |            |           |      |
| Share of 0.3%<br>Credits); Mint |                              | sales based on<br>ries | number of ] | NFT Sto    | ories min | ted  |
|                                 |                              |                        |             | 0          |           | // ( |
|                                 | 0                            |                        | 0           |            | 0         |      |
|                                 | о<br>БР(                     | )438                   | 3           |            |           |      |
|                                 |                              | 4.99 KN                |             | 0          | ° B       | LOT  |
|                                 |                              |                        |             | $\bigcirc$ |           |      |
|                                 |                              |                        |             |            |           |      |
|                                 | 0                            |                        |             |            |           |      |
|                                 |                              | 0                      |             |            |           |      |
|                                 |                              | 0                      |             |            |           |      |
| L0446                           | 3                            |                        |             |            |           |      |
|                                 |                              |                        |             | /          |           |      |
|                                 |                              |                        |             |            |           |      |
|                                 |                              | 0                      | Ko          |            |           |      |