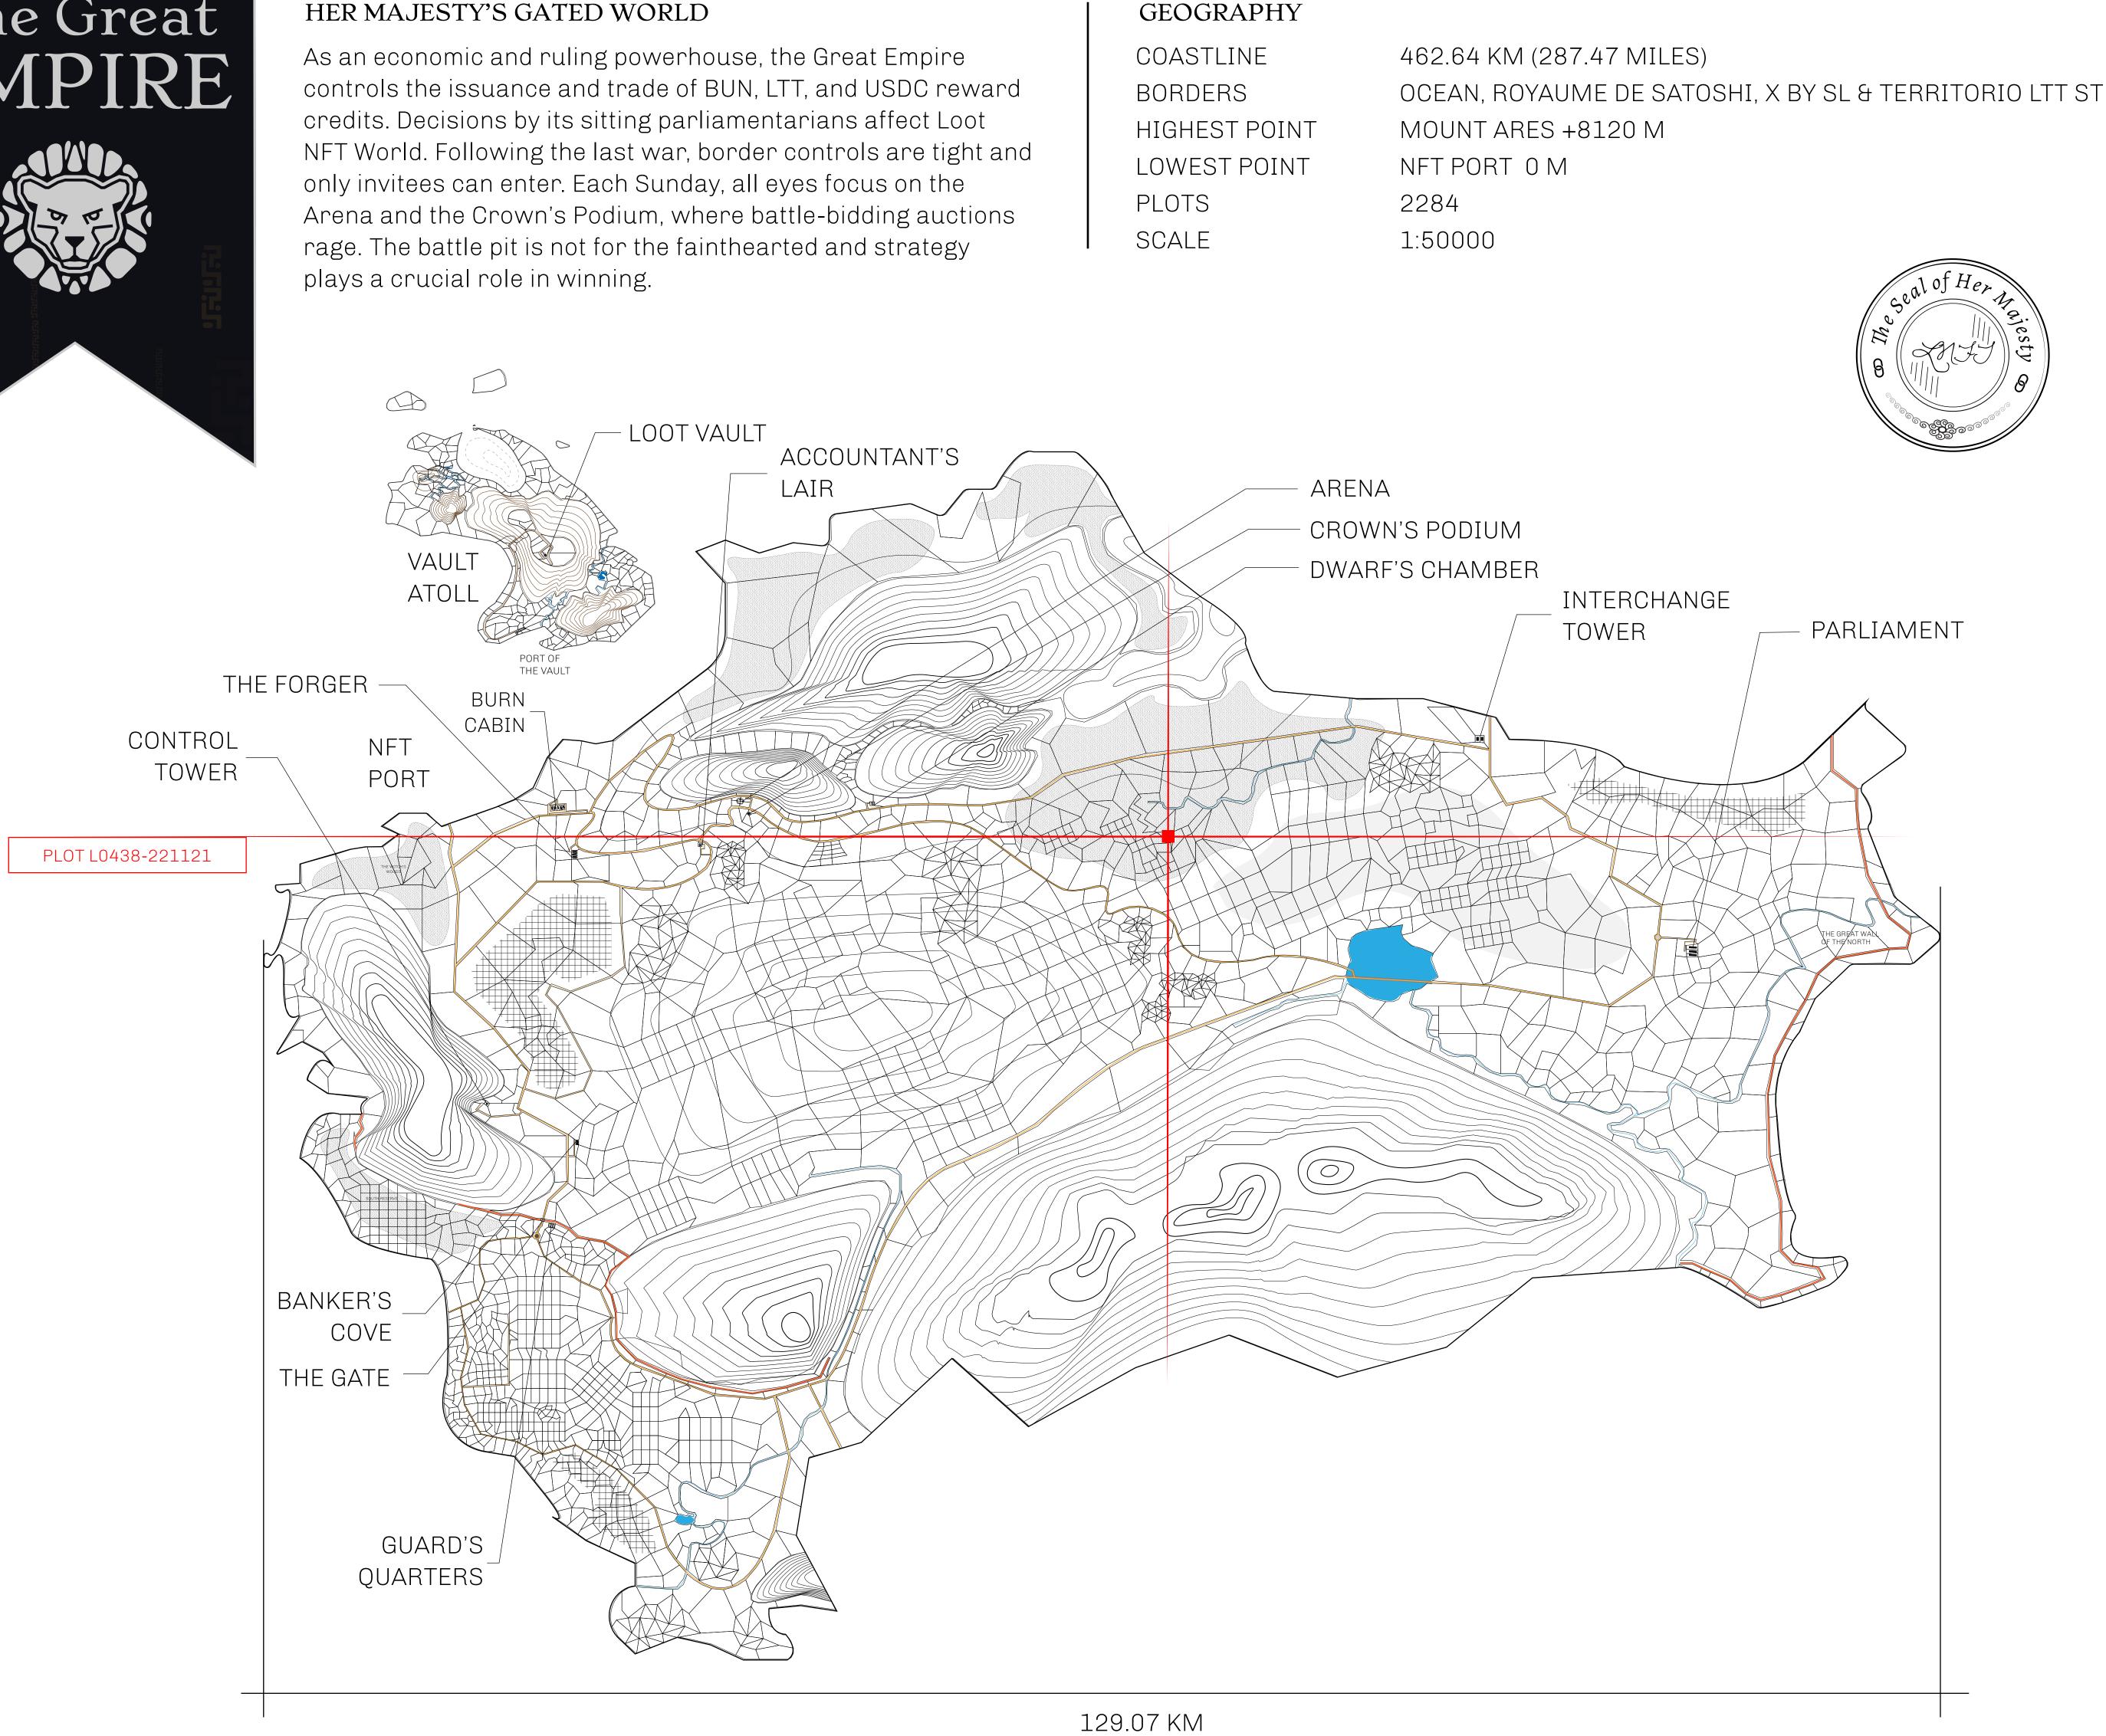

## HER MAJESTY'S GATED WORLD

## H.M. LNFT Land Registry

ADMINISTRATIVE AREA

OWNER ENTITLEMENT

THE GREAT

Type W-GE: SI (rewarded in C

| y                               | TITLE NUMBER<br>L0438-221121 |                        |             |            |           |      |
|---------------------------------|------------------------------|------------------------|-------------|------------|-----------|------|
|                                 |                              |                        |             |            |           |      |
| Share of 0.3%<br>Credits); Mint |                              | sales based on<br>ries | number of ] | NFT Sto    | ories min | ted  |
|                                 |                              |                        |             | 0          |           | // ( |
|                                 | 0                            |                        | 0           |            | 0         |      |
|                                 | о<br>БР(                     | )438                   | 3           |            |           |      |
|                                 |                              | 4.99 KN                |             | 0          | ° B       | LOT  |
|                                 |                              |                        |             | $\bigcirc$ |           |      |
|                                 |                              |                        |             |            |           |      |
|                                 | 0                            |                        |             |            |           |      |
|                                 |                              | 0                      |             |            |           |      |
|                                 |                              | 0                      |             |            |           |      |
| L0446                           | 3                            |                        |             |            |           |      |
|                                 |                              |                        |             | /          |           |      |
|                                 |                              |                        |             |            |           |      |
|                                 |                              | 0                      | Ko          |            |           |      |