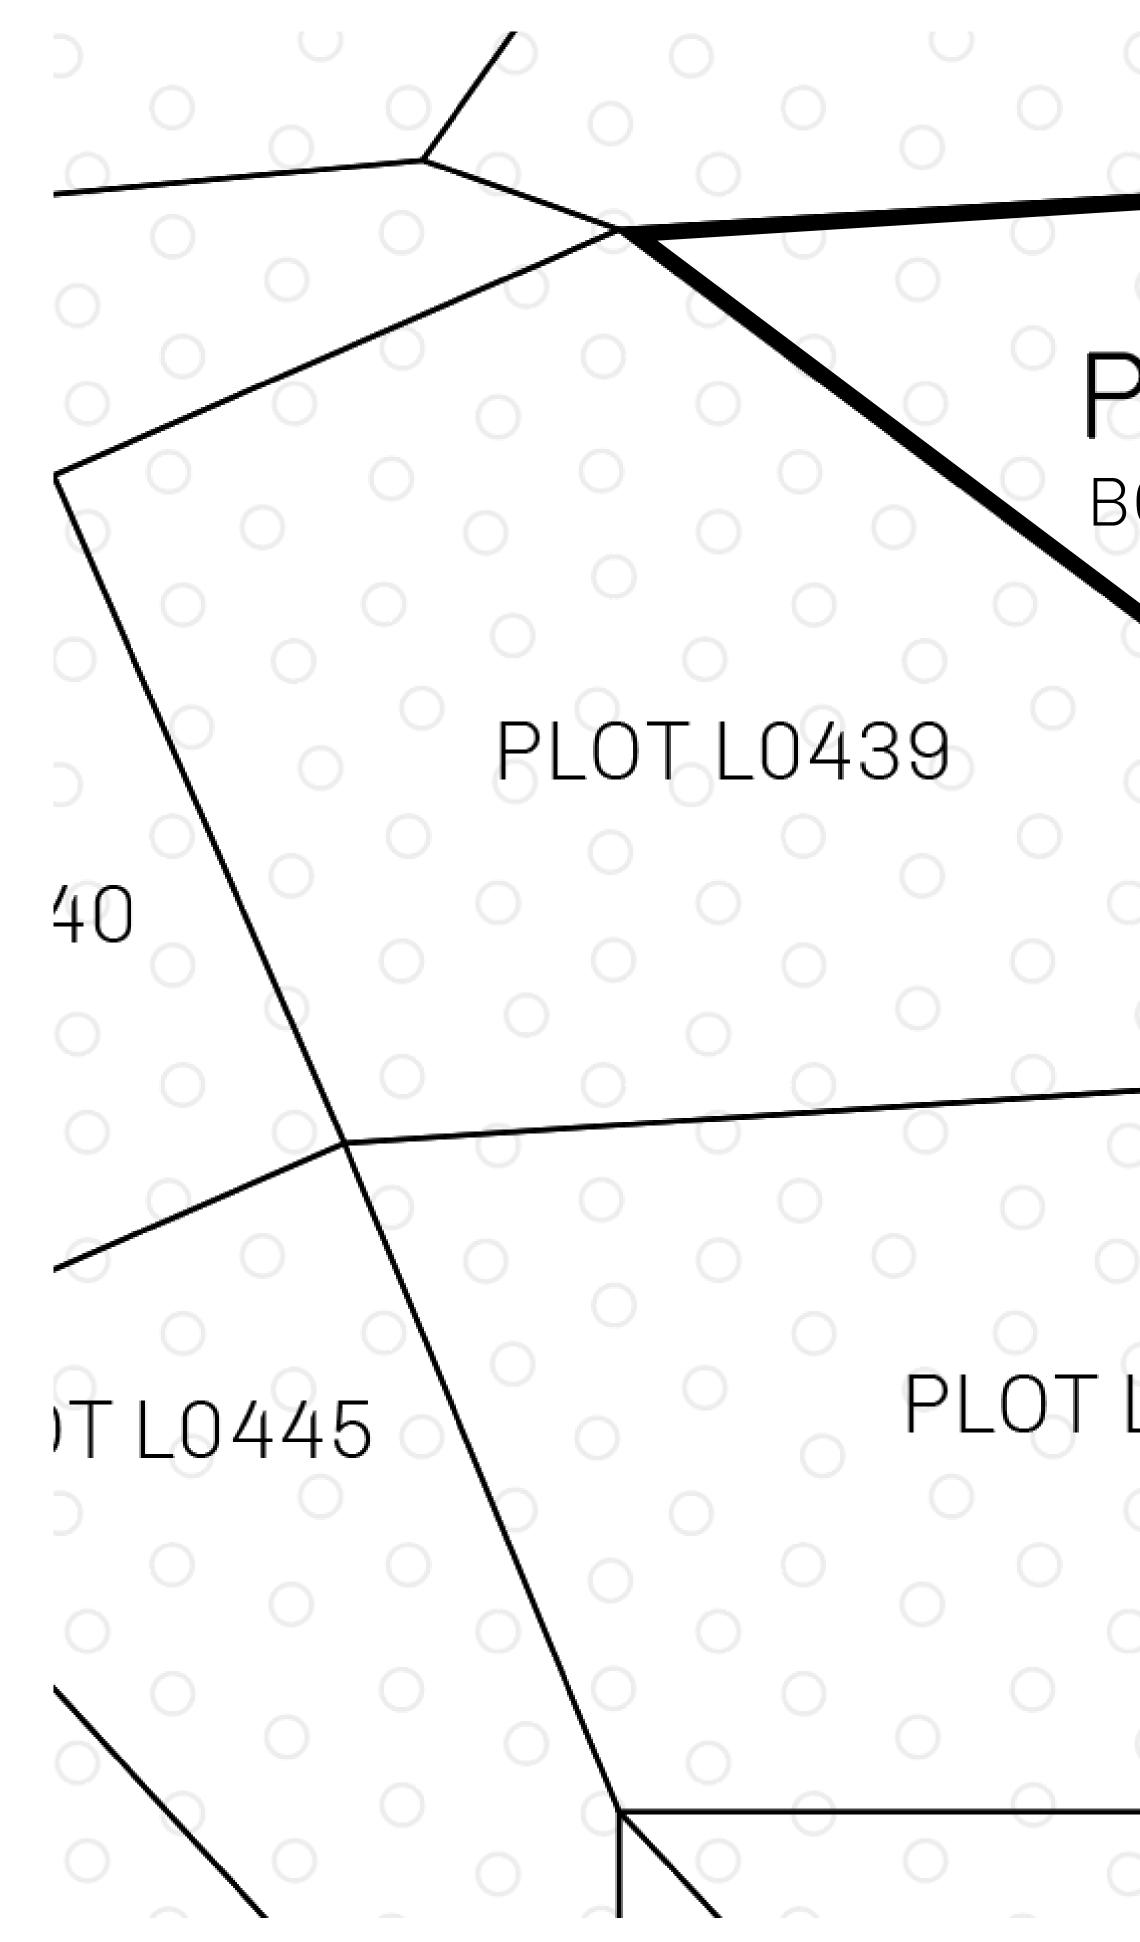

## H.M. LNFT Land Registry

ADMINISTRATIVE AREA

OWNER ENTITLEMENT

THE GREAT

Type W-GE: SI (rewarded in C

| y                               | TITLE NUMBER<br>L0438-221121 |                        |             |            |           |      |
|---------------------------------|------------------------------|------------------------|-------------|------------|-----------|------|
|                                 |                              |                        |             |            |           |      |
| Share of 0.3%<br>Credits); Mint |                              | sales based on<br>ries | number of ] | NFT Sto    | ories min | ted  |
|                                 |                              |                        |             | 0          |           | // ( |
|                                 | 0                            |                        | 0           |            | 0         |      |
|                                 | о<br>БР(                     | )438                   | 3           |            |           |      |
|                                 |                              | 4.99 KN                |             | 0          | ° B       | LOT  |
|                                 |                              |                        |             | $\bigcirc$ |           |      |
|                                 |                              |                        |             |            |           |      |
|                                 | 0                            |                        |             |            |           |      |
|                                 |                              | 0                      |             |            |           |      |
|                                 |                              | 0                      |             |            |           |      |
| L0446                           | 3                            |                        |             |            |           |      |
|                                 |                              |                        |             | /          |           |      |
|                                 |                              |                        |             |            |           |      |
|                                 |                              | 0                      | Ko          |            |           |      |