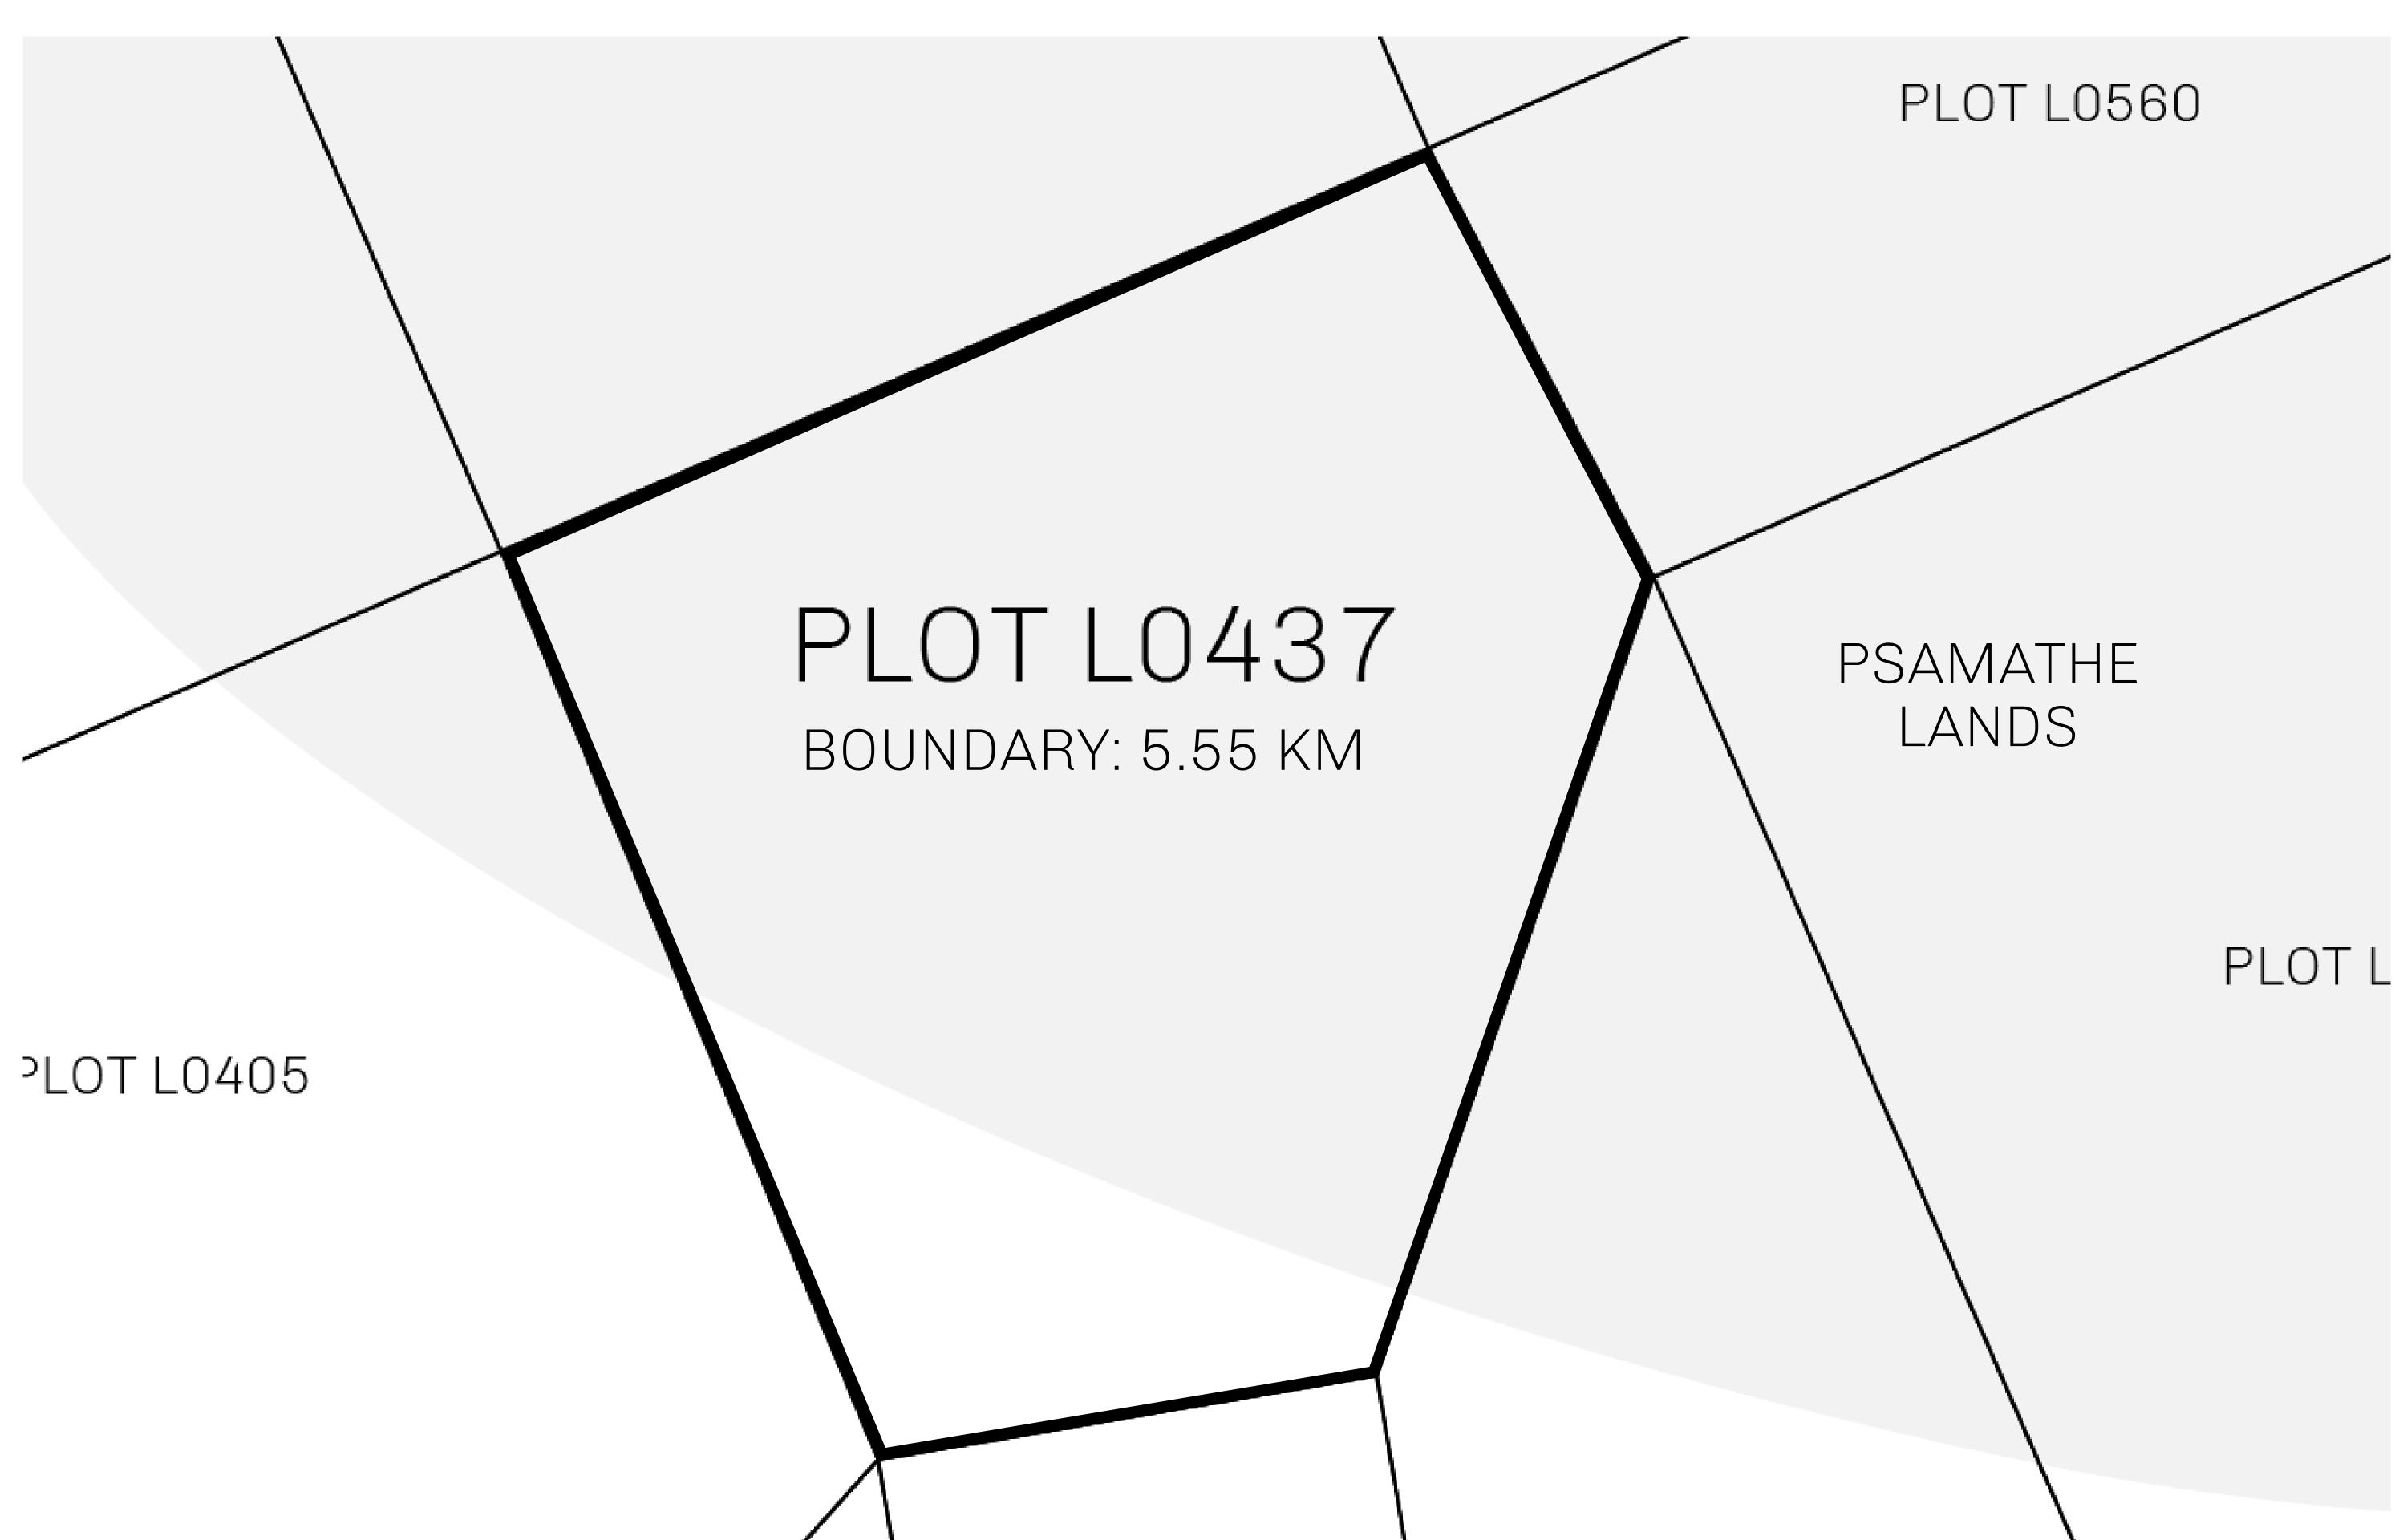

## GEOGRAPHY

COASTLINE 462.64 KM (287.47 MILES)

OCEAN, ROYAUME DE SATOSHI, X BY SL & TERRITORIO LTT ST BORDERS

HIGHEST POINT MOUNT ARES +8120 M

LOWEST POINT NFT PORT 0 M

PLOTS 2284 SCALE 1:50000

## H.M. LNFT Land Registry

- Ω427 22112<sup>-</sup>

TITLE NUMBER

L0437-221121

ADMINISTRATIVE AREA

THE GREAT EMPIRE

ISSUED 22 November 2021

SCALE **1/50000** 