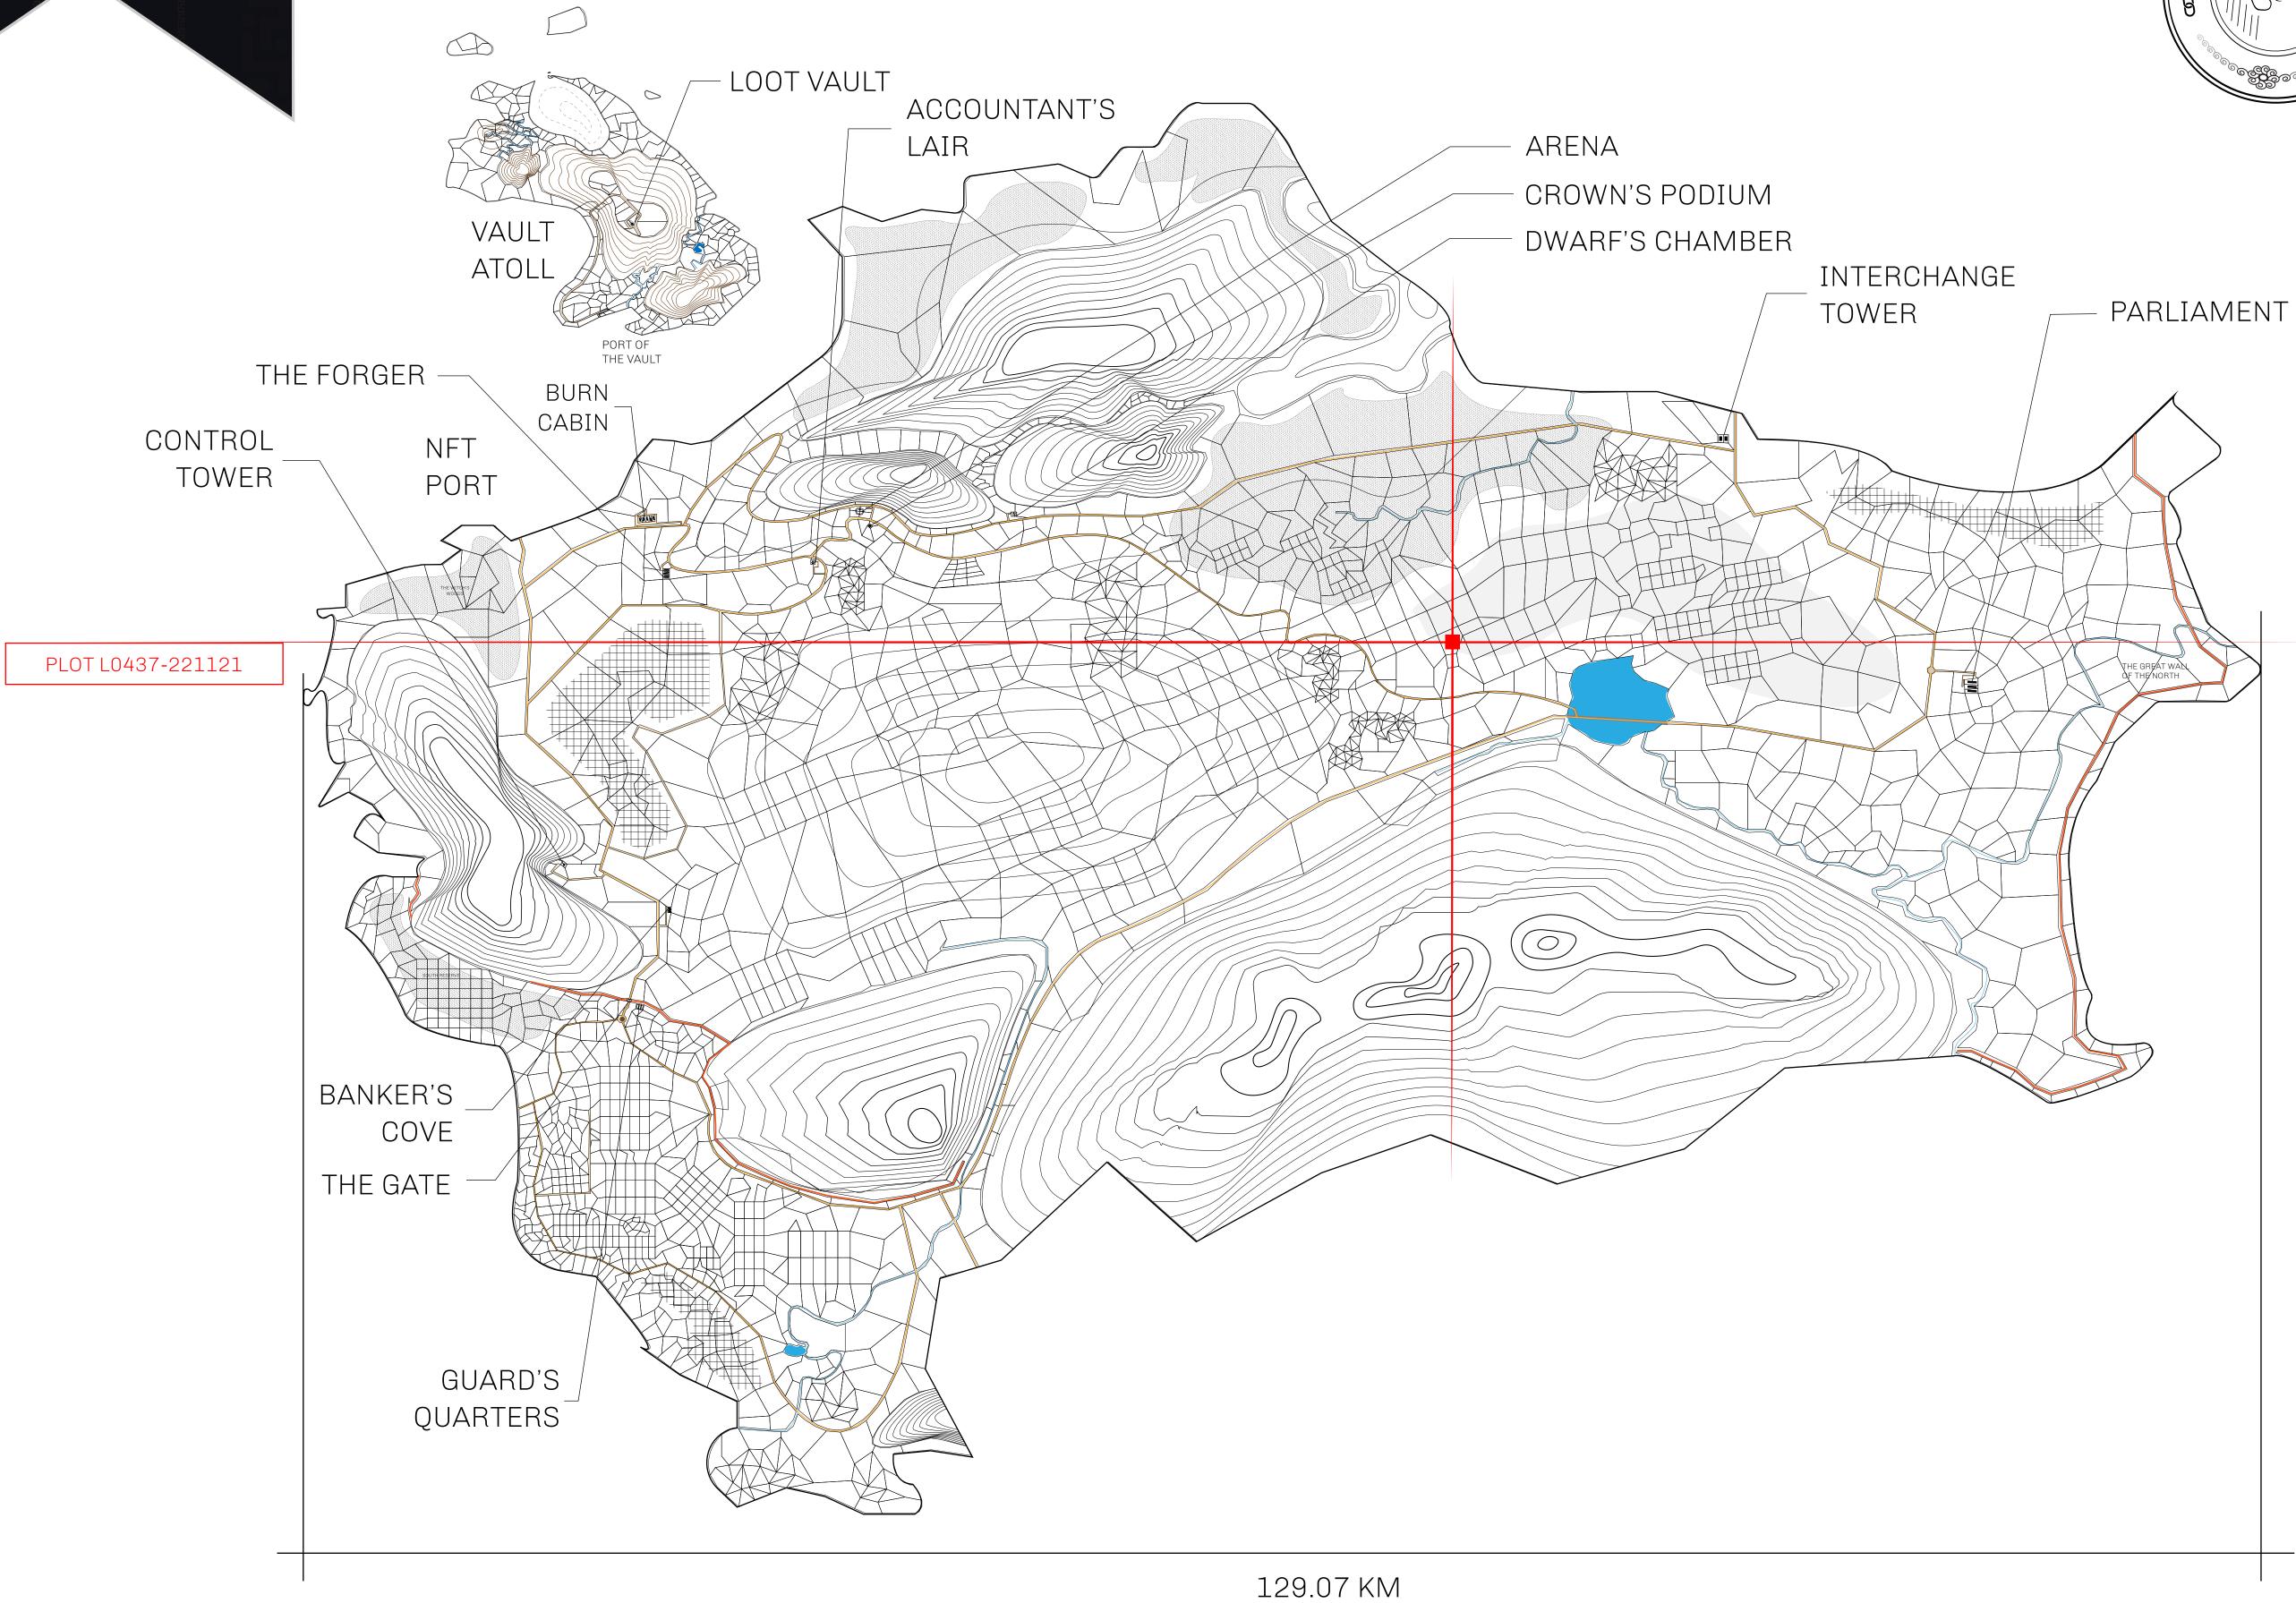

## GEOGRAPHY

COASTLINE 462.64 KM (287.47 MILES)

OCEAN, ROYAUME DE SATOSHI, X BY SL & TERRITORIO LTT ST BORDERS

HIGHEST POINT MOUNT ARES +8120 M

LOWEST POINT NFT PORT 0 M

PLOTS 2284 SCALE 1:50000

## H.M. LNFT Land Registry

- Ω427 22112<sup>-</sup>

TITLE NUMBER

L0437-221121

ADMINISTRATIVE AREA

THE GREAT EMPIRE

ISSUED 22 November 2021

SCALE **1/50000** 