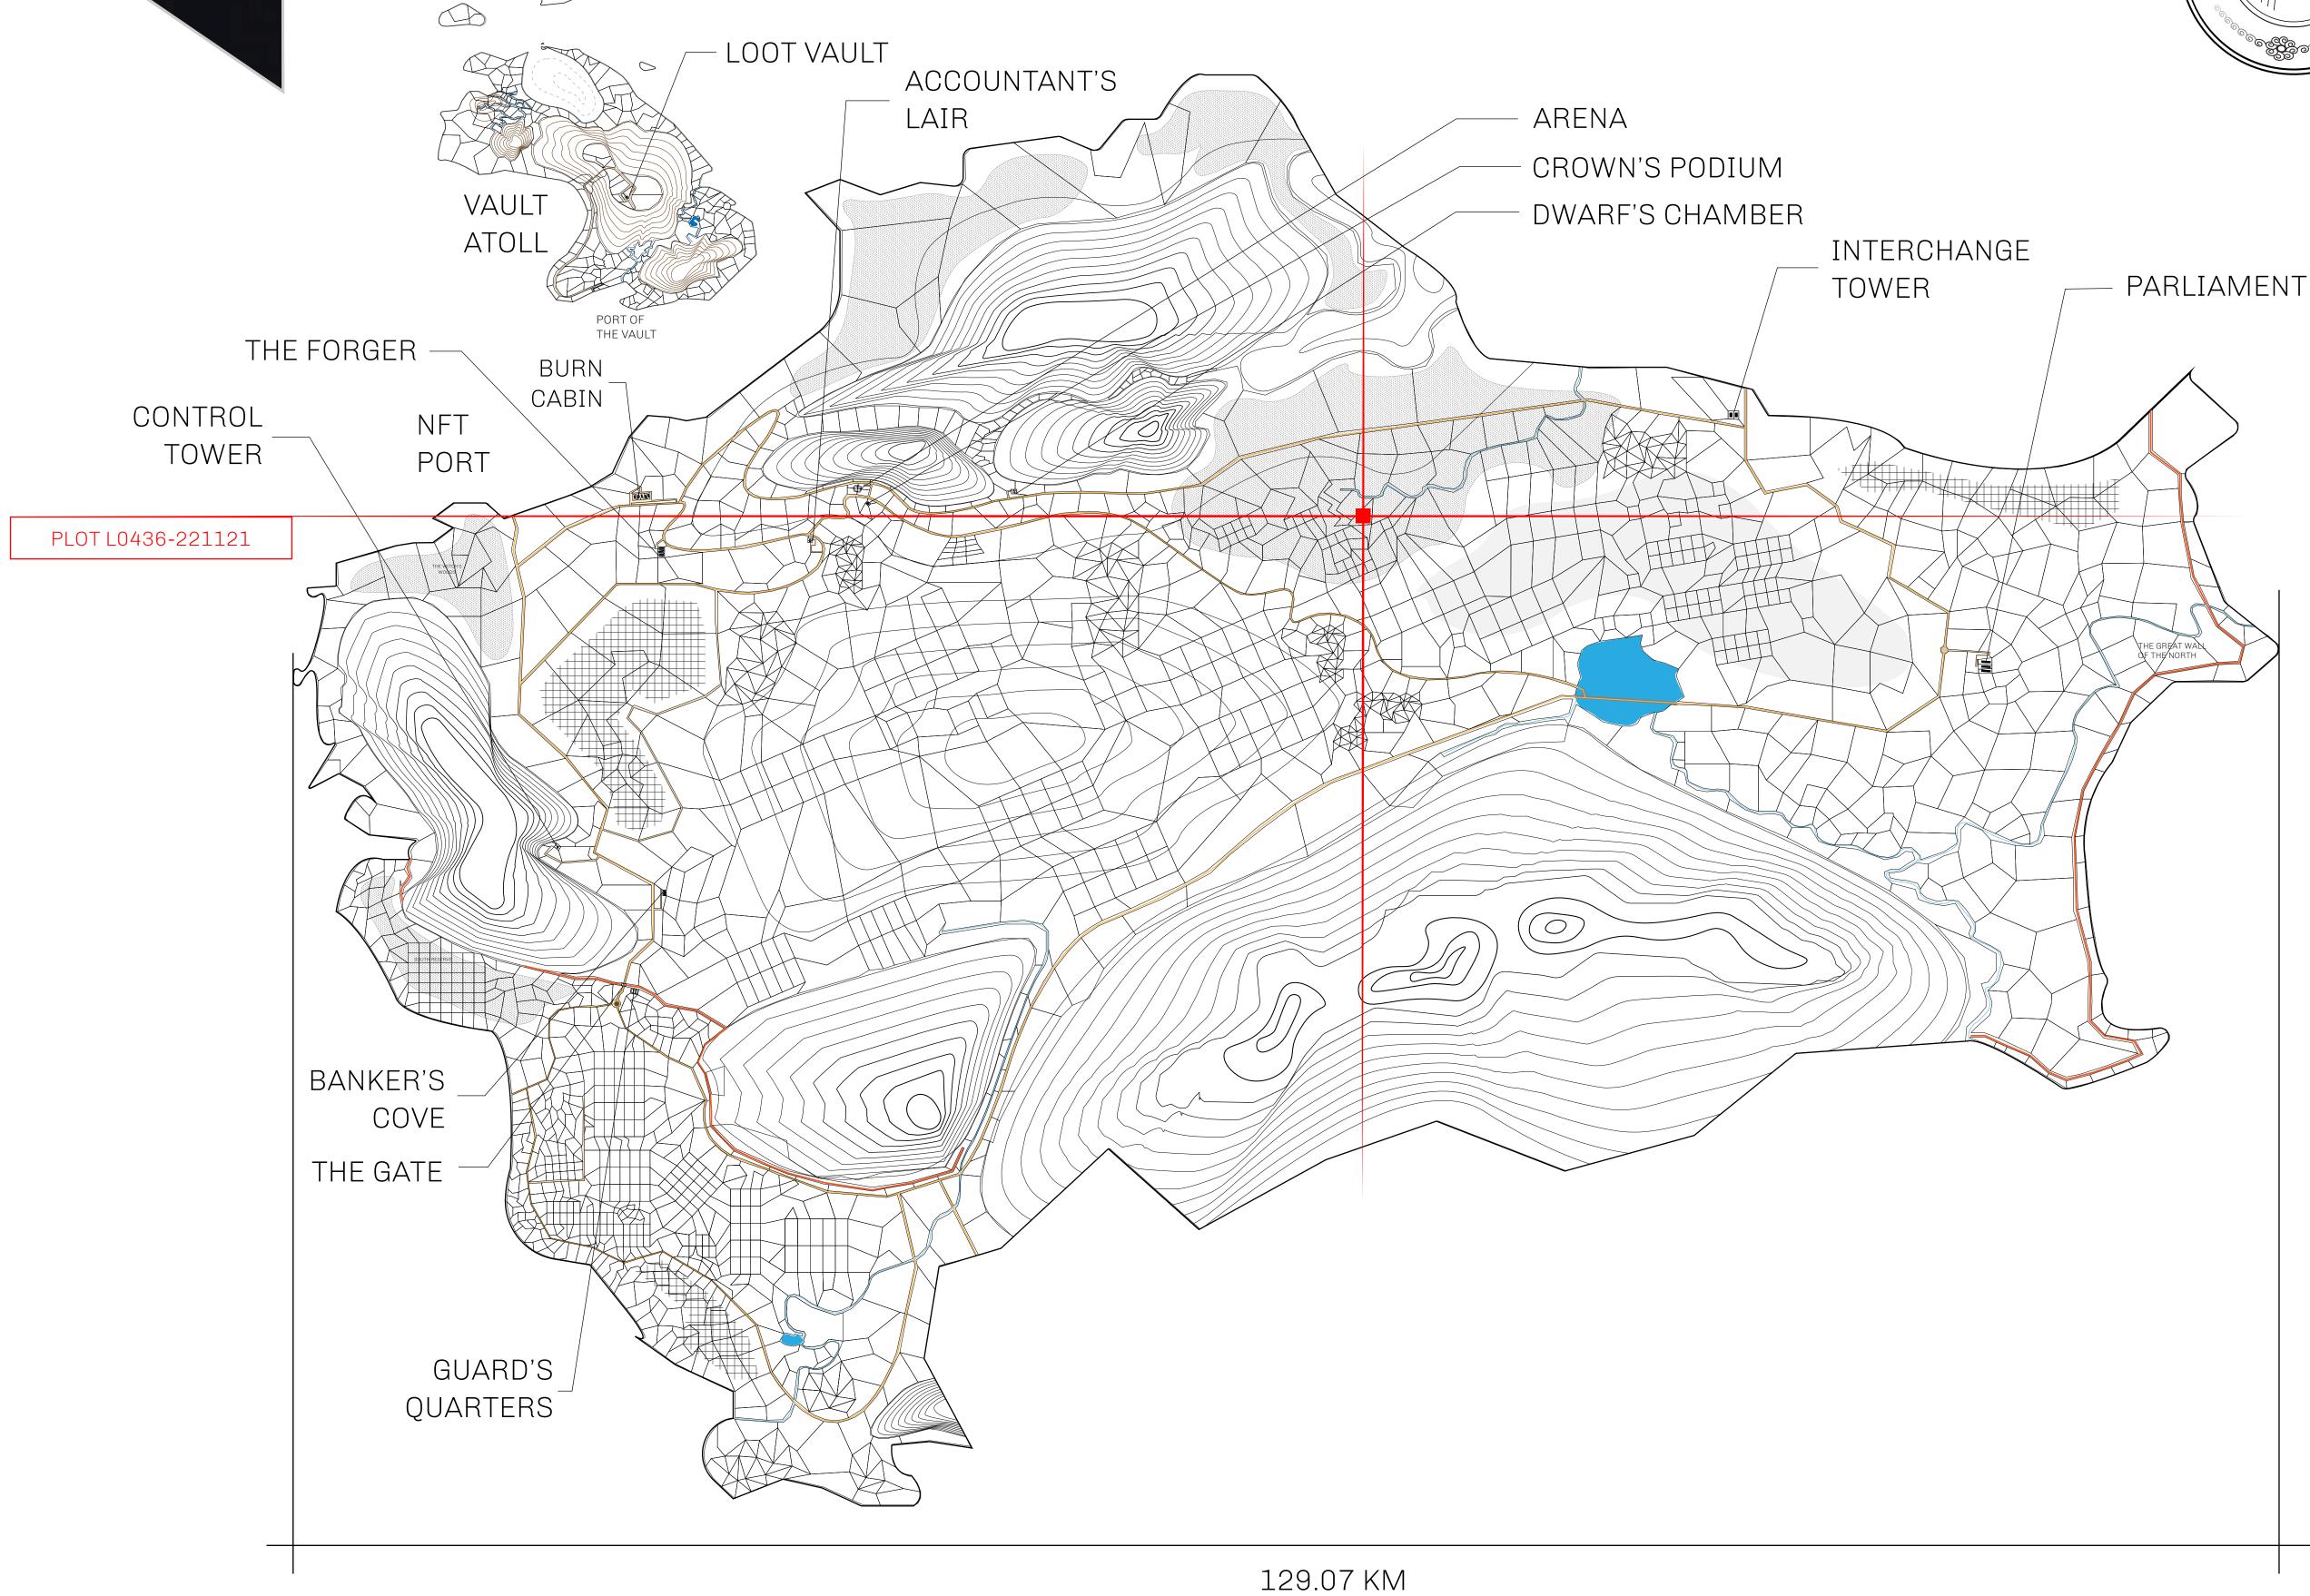

#### GEOGRAPHY

COASTLINE BORDERS HIGHEST POINT LOWEST POINT PLOTS SCALE

462.64 KM (287.47 MILES) OCEAN, ROYAUME DE SATOSHI, X BY SL & TERRITORIO LTT ST MOUNT ARES +8120 M NFT PORT 0 M 2284 1:50000

### H.M. LNFT Land Registry

ADMINISTRATIVE AREA

OWNER ENTITLEMENT

**THE GREAT** 

Type W-GE: Share of 0.3% of all BUN sales based on number of NFT Stories minted ( (rewarded in Credits); Mint 4 NFT Stories

|               | TITLE NUMBER |                  |      |               |
|---------------|--------------|------------------|------|---------------|
| y             |              | L0436-221121     |      |               |
| <b>EMPIRE</b> | ISSUED       | 22 November 2021 | Jes. | SCALE 1/50000 |

PLOT L0436 BOUNDARY: 5.58 KM