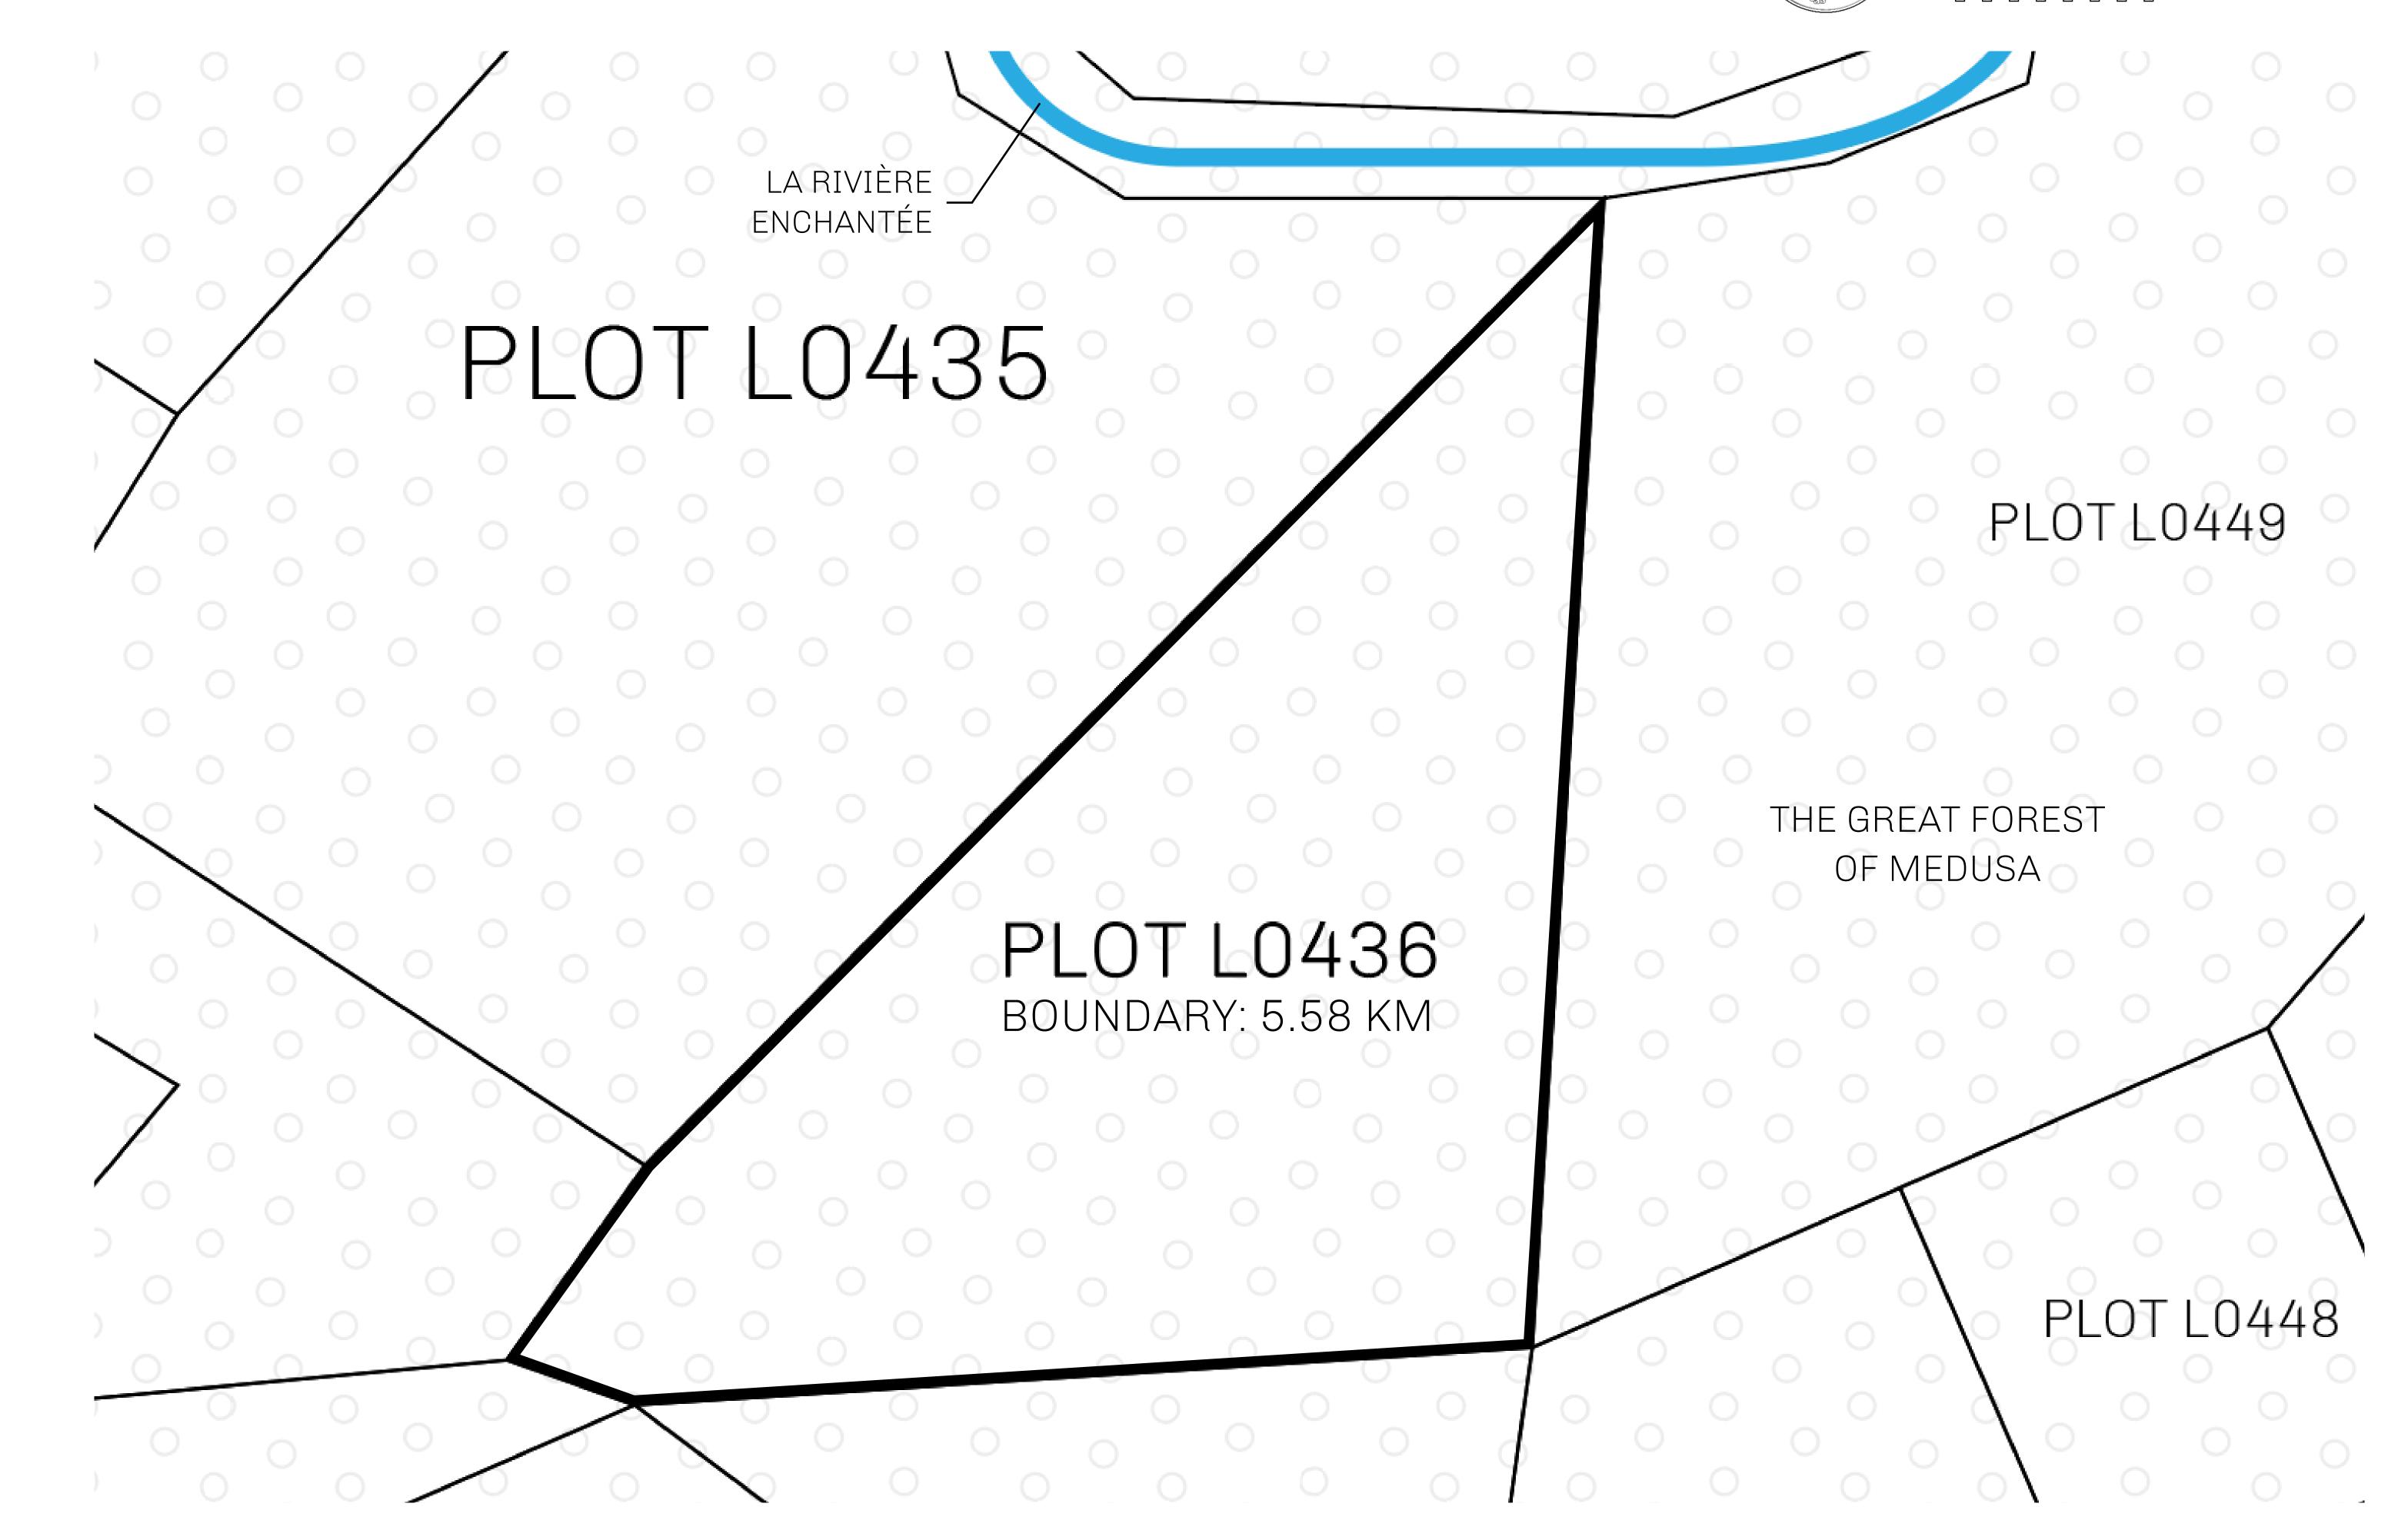

|               | TITLE NUMBER |                  |      |               |
|---------------|--------------|------------------|------|---------------|
| y             |              | L0436-221121     |      |               |
| <b>EMPIRE</b> | ISSUED       | 22 November 2021 | Jes. | SCALE 1/50000 |

PLOT L0436 BOUNDARY: 5.58 KM

# PLOT L0449

THE GREAT FOREST OF MEDUSA

PLOT L0448

**OFFICIAL PERSPECTIVE SHEET FOR FILING** Indicate vantage point for each drawing. Copy and mark each sheet required prior to filing. Guide - Vantage point should be indicated as shown in the diagram: 