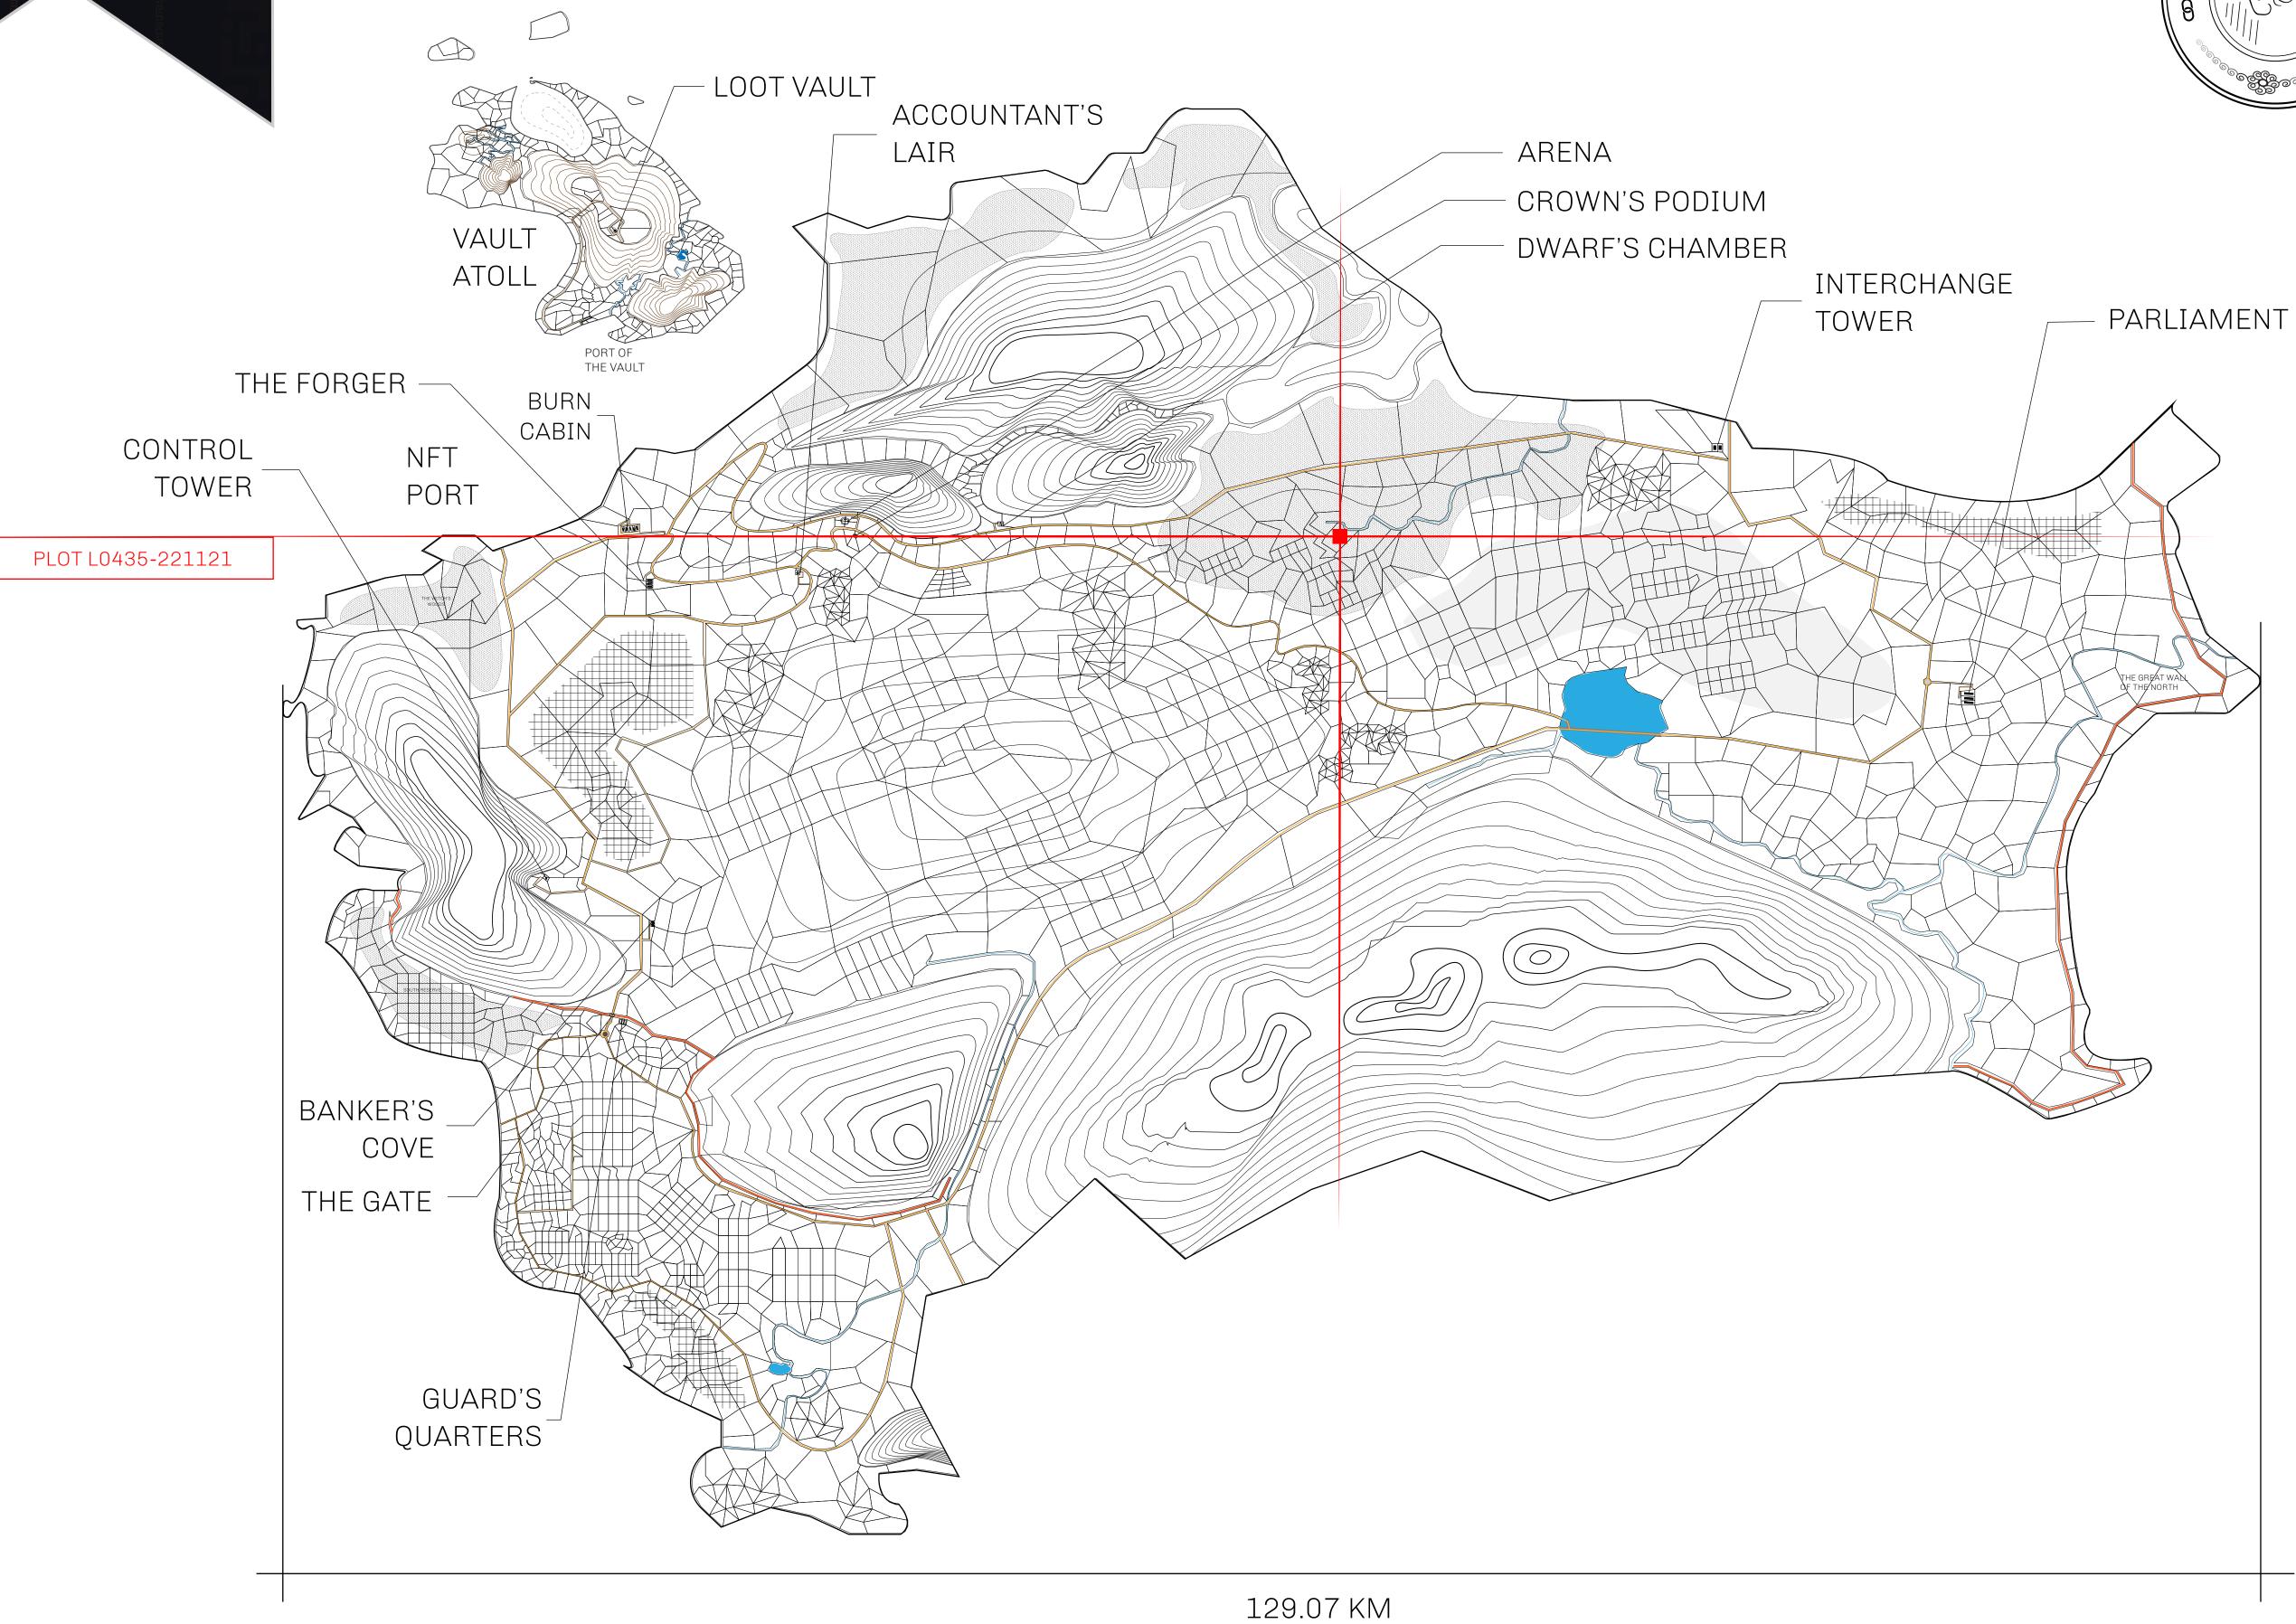

## HER MAJESTY'S GATED WORLD

As an economic and ruling powerhouse, the Great Empire controls the issuance and trade of BUN, LTT, and USDC reward credits. Decisions by its sitting parliamentarians affect Loot NFT World. Following the last war, border controls are tight and only invitees can enter. Each Sunday, all eyes focus on the Arena and the Crown's Podium, where battle-bidding auctions rage. The battle pit is not for the fainthearted and strategy plays a crucial role in winning.

## **GEOGRAPHY**

COASTLINE 462.64 KM (287.47 MILES)

BORDERS OCEAN, ROYAUME DE SATOSHI, X BY SL & TERRITORIO LTT ST

HIGHEST POINT MOUNT ARES +8120 M

LOWEST POINT NFT PORT 0 M

PLOTS 2284 SCALE 1:50000

## H.M. LNFT Land Registry

TITLE NUMBER

L0435-221121

ADMINISTRATIVE AREA

THE GREAT EMPIRE

ISSUED 22 November 2021

SCALE 1/50000

OWNER ENTITLEMENT