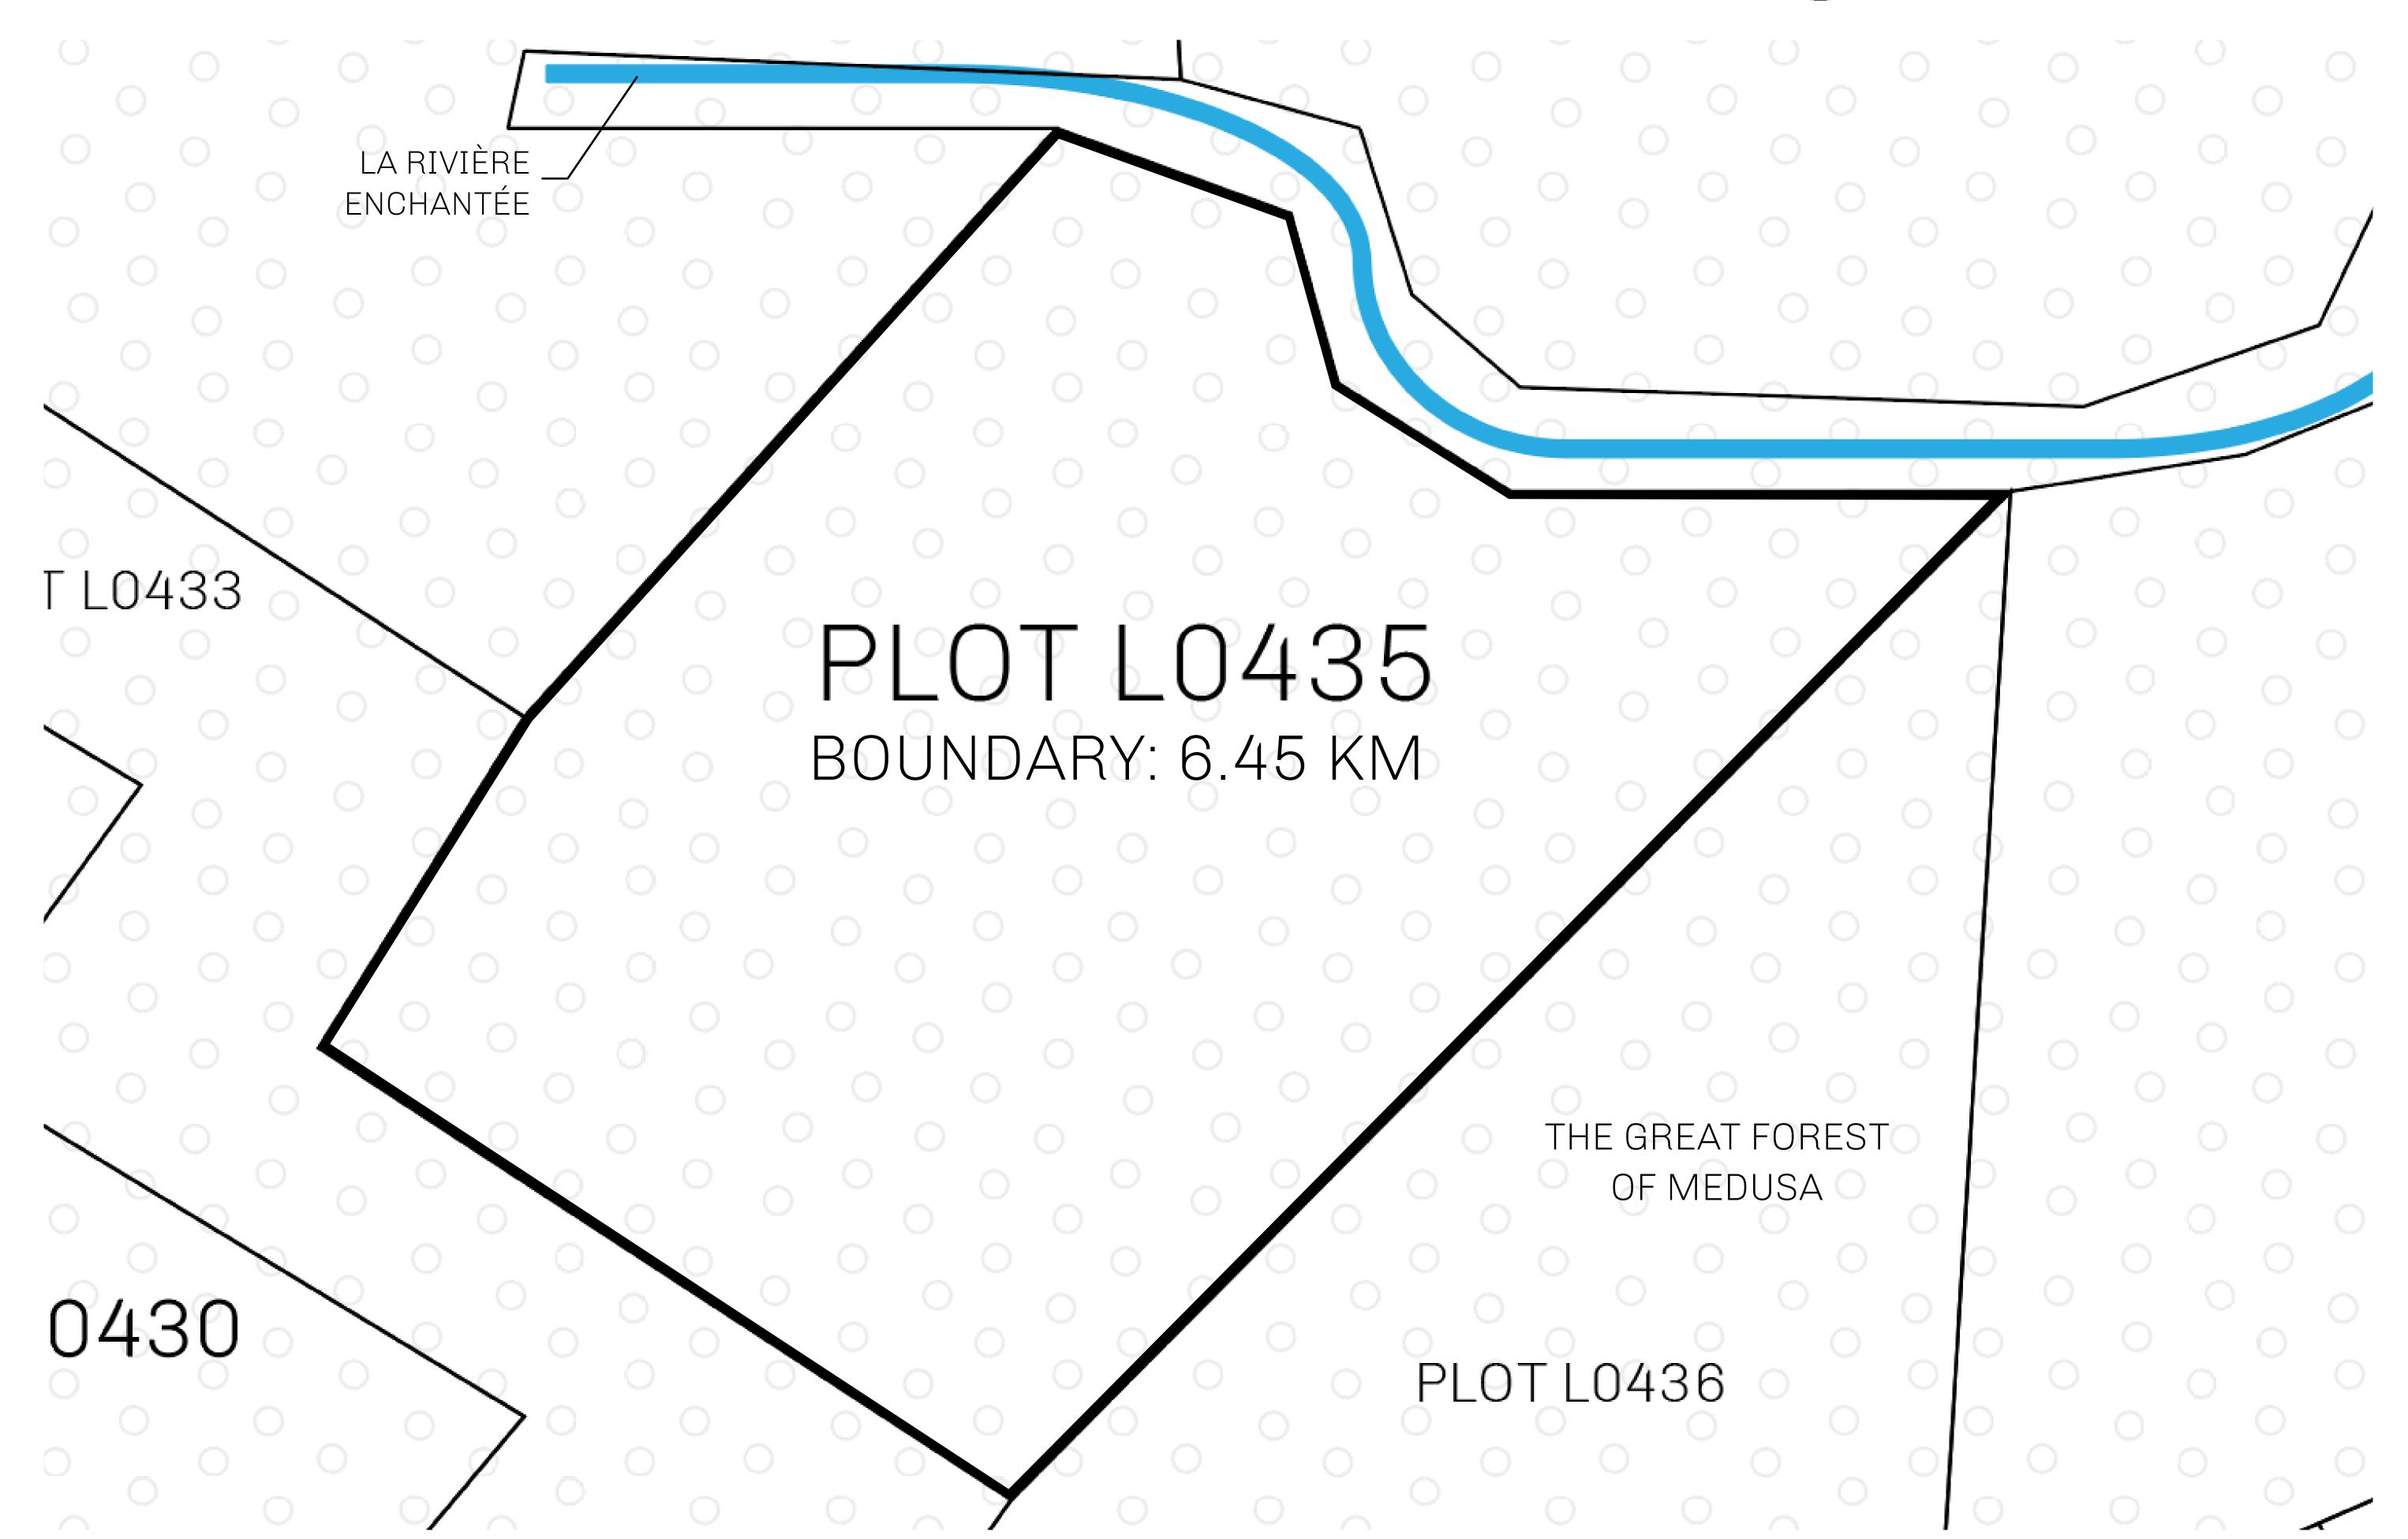

## H.M. LNFT Land Registry

TITLE NUMBER

L0435-221121

ADMINISTRATIVE AREA

THE GREAT EMPIRE

ISSUED 22 November 2021

SCALE 1/50000

OWNER ENTITLEMENT