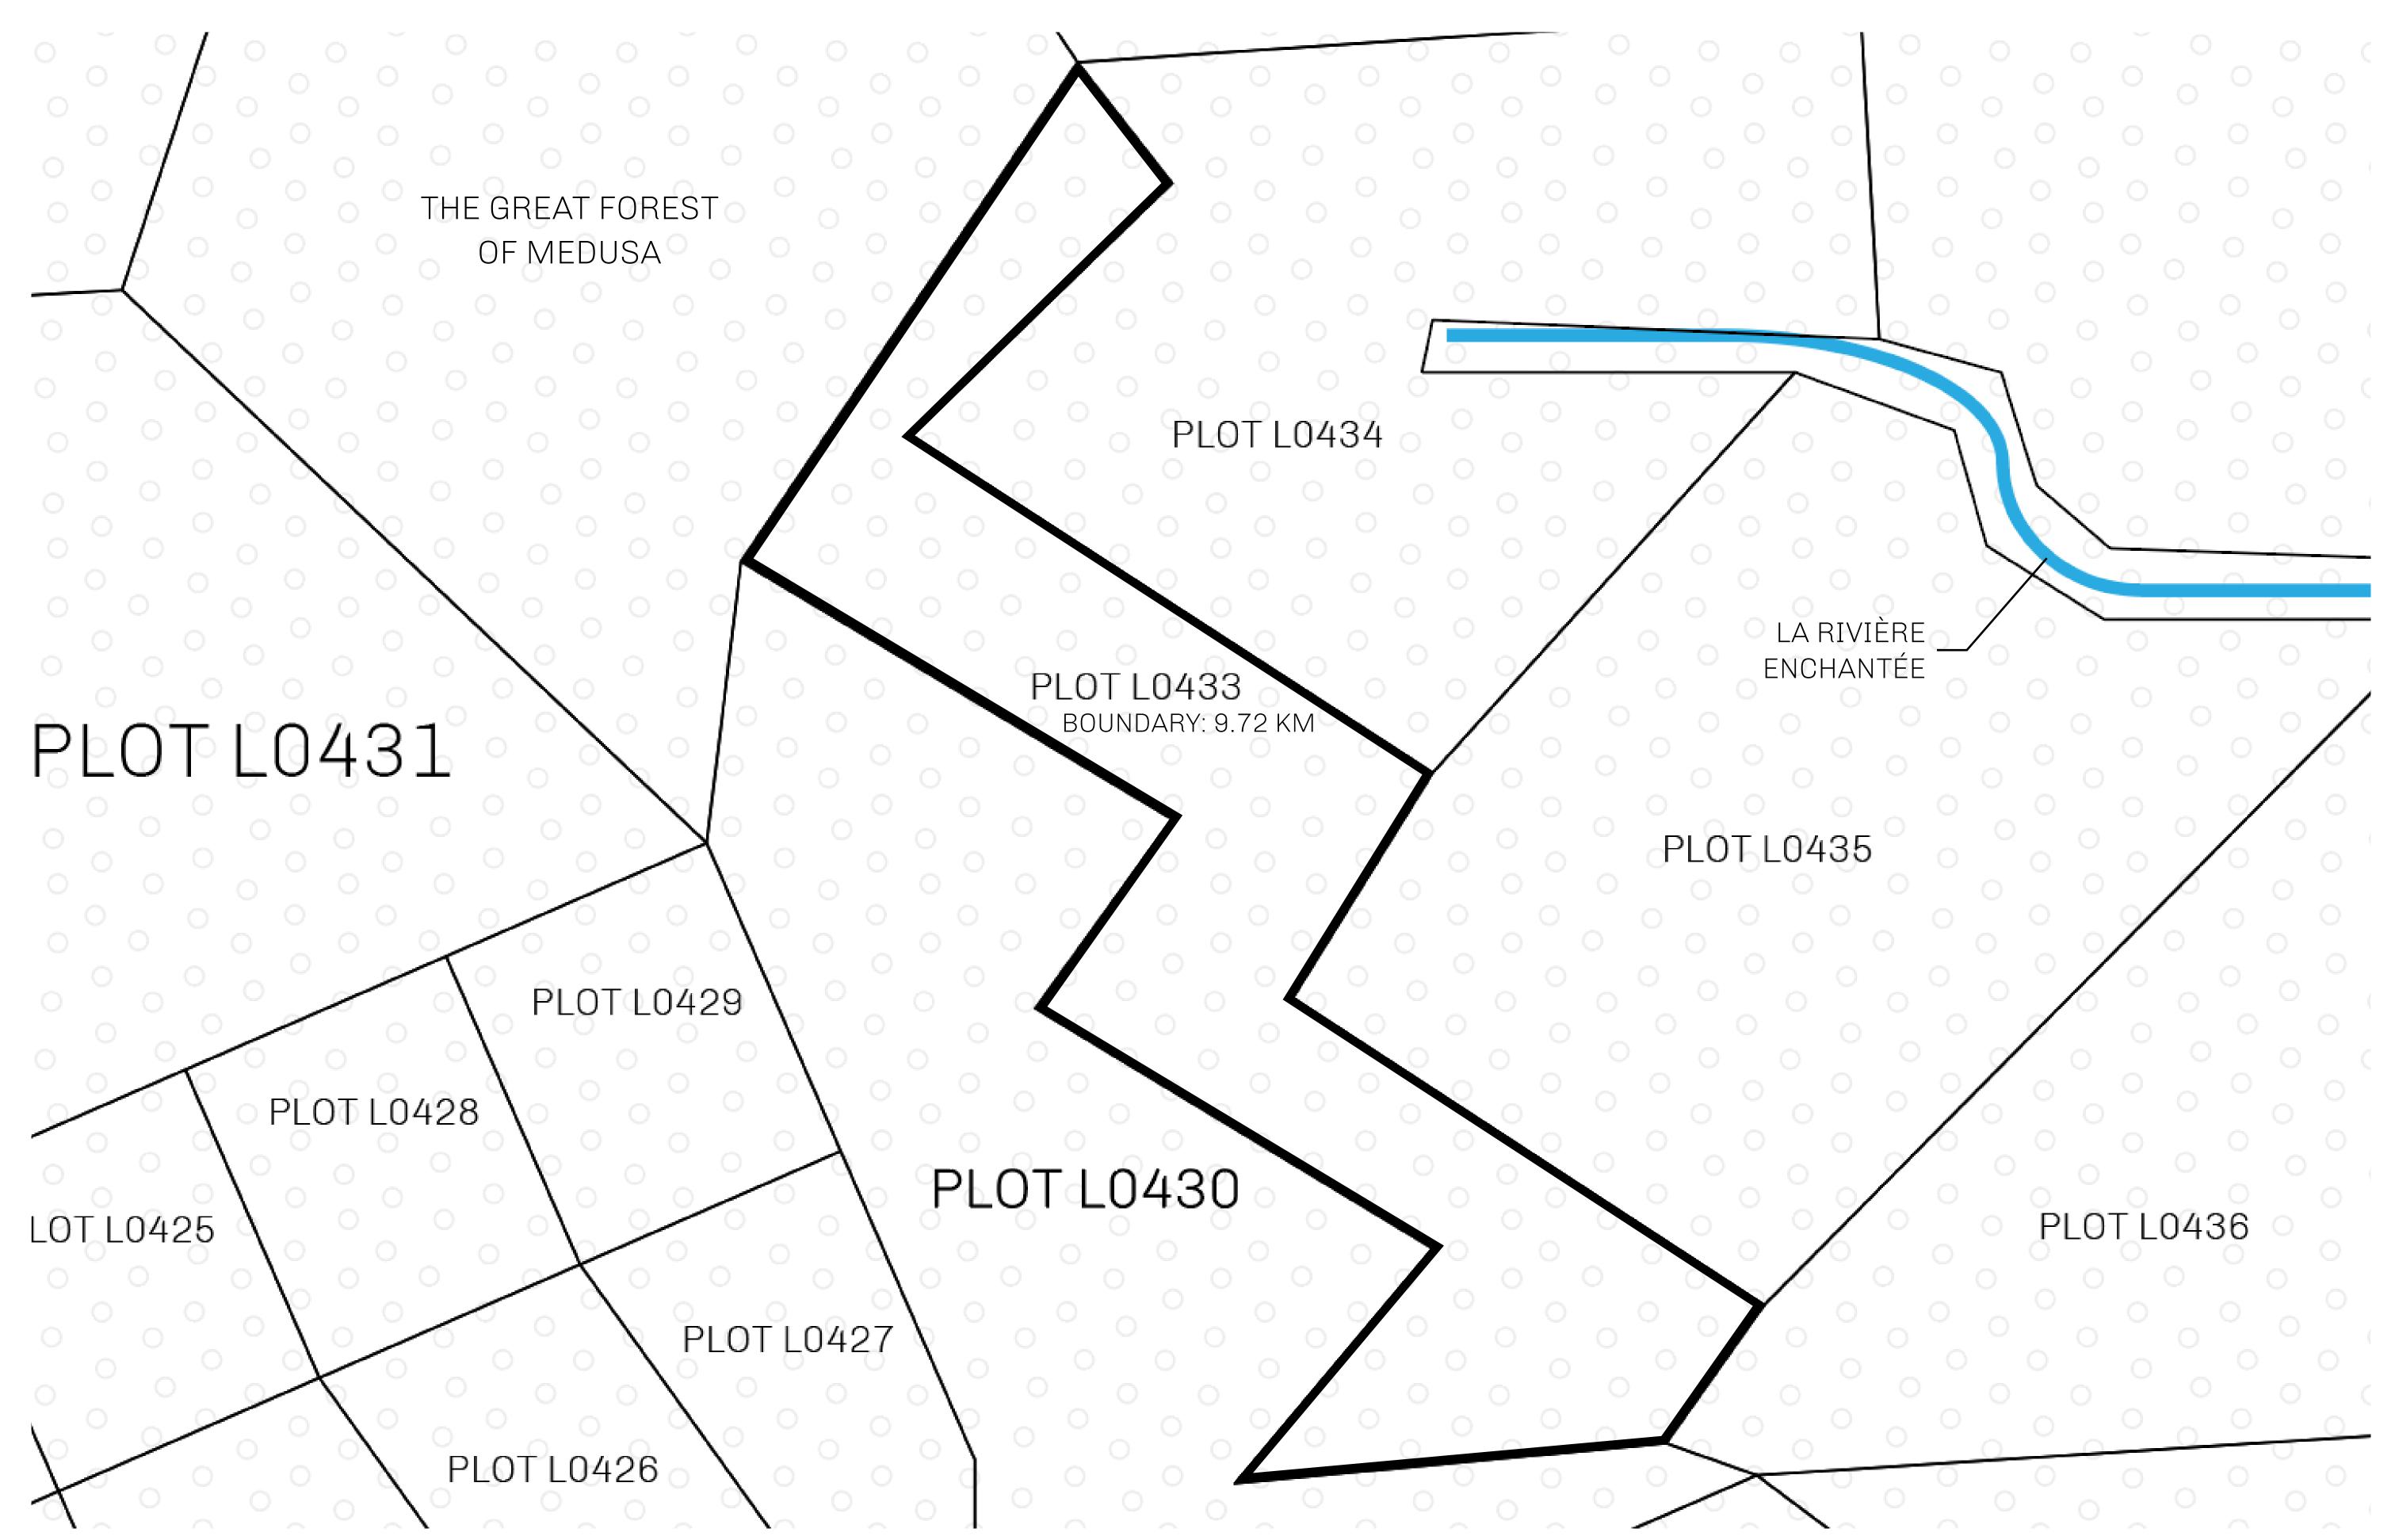

## **GEOGRAPHY**

COASTLINE 462.64 KM (287.47 MILES)

BORDERS OCEAN, ROYAUME DE SATOSHI, X BY SL & TERRITORIO LTT ST

HIGHEST POINT MOUNT ARES +8120 M

LOWEST POINT NFT PORT 0 M

PLOTS 2284 SCALE 1:50000

## H.M. LNFT Land Registry

TITLE NUMBER

L0433-221121

ADMINISTRATIVE AREA

THE GREAT EMPIRE

**22 November 2021** ISSUED

SCALE 1/50000

OWNER ENTITLEMENT

Type W-GE: Share of 0.3% of all BUN sales based on number of NFT Stories minted

(rewarded in Credits); Mint 4 NFT Stories