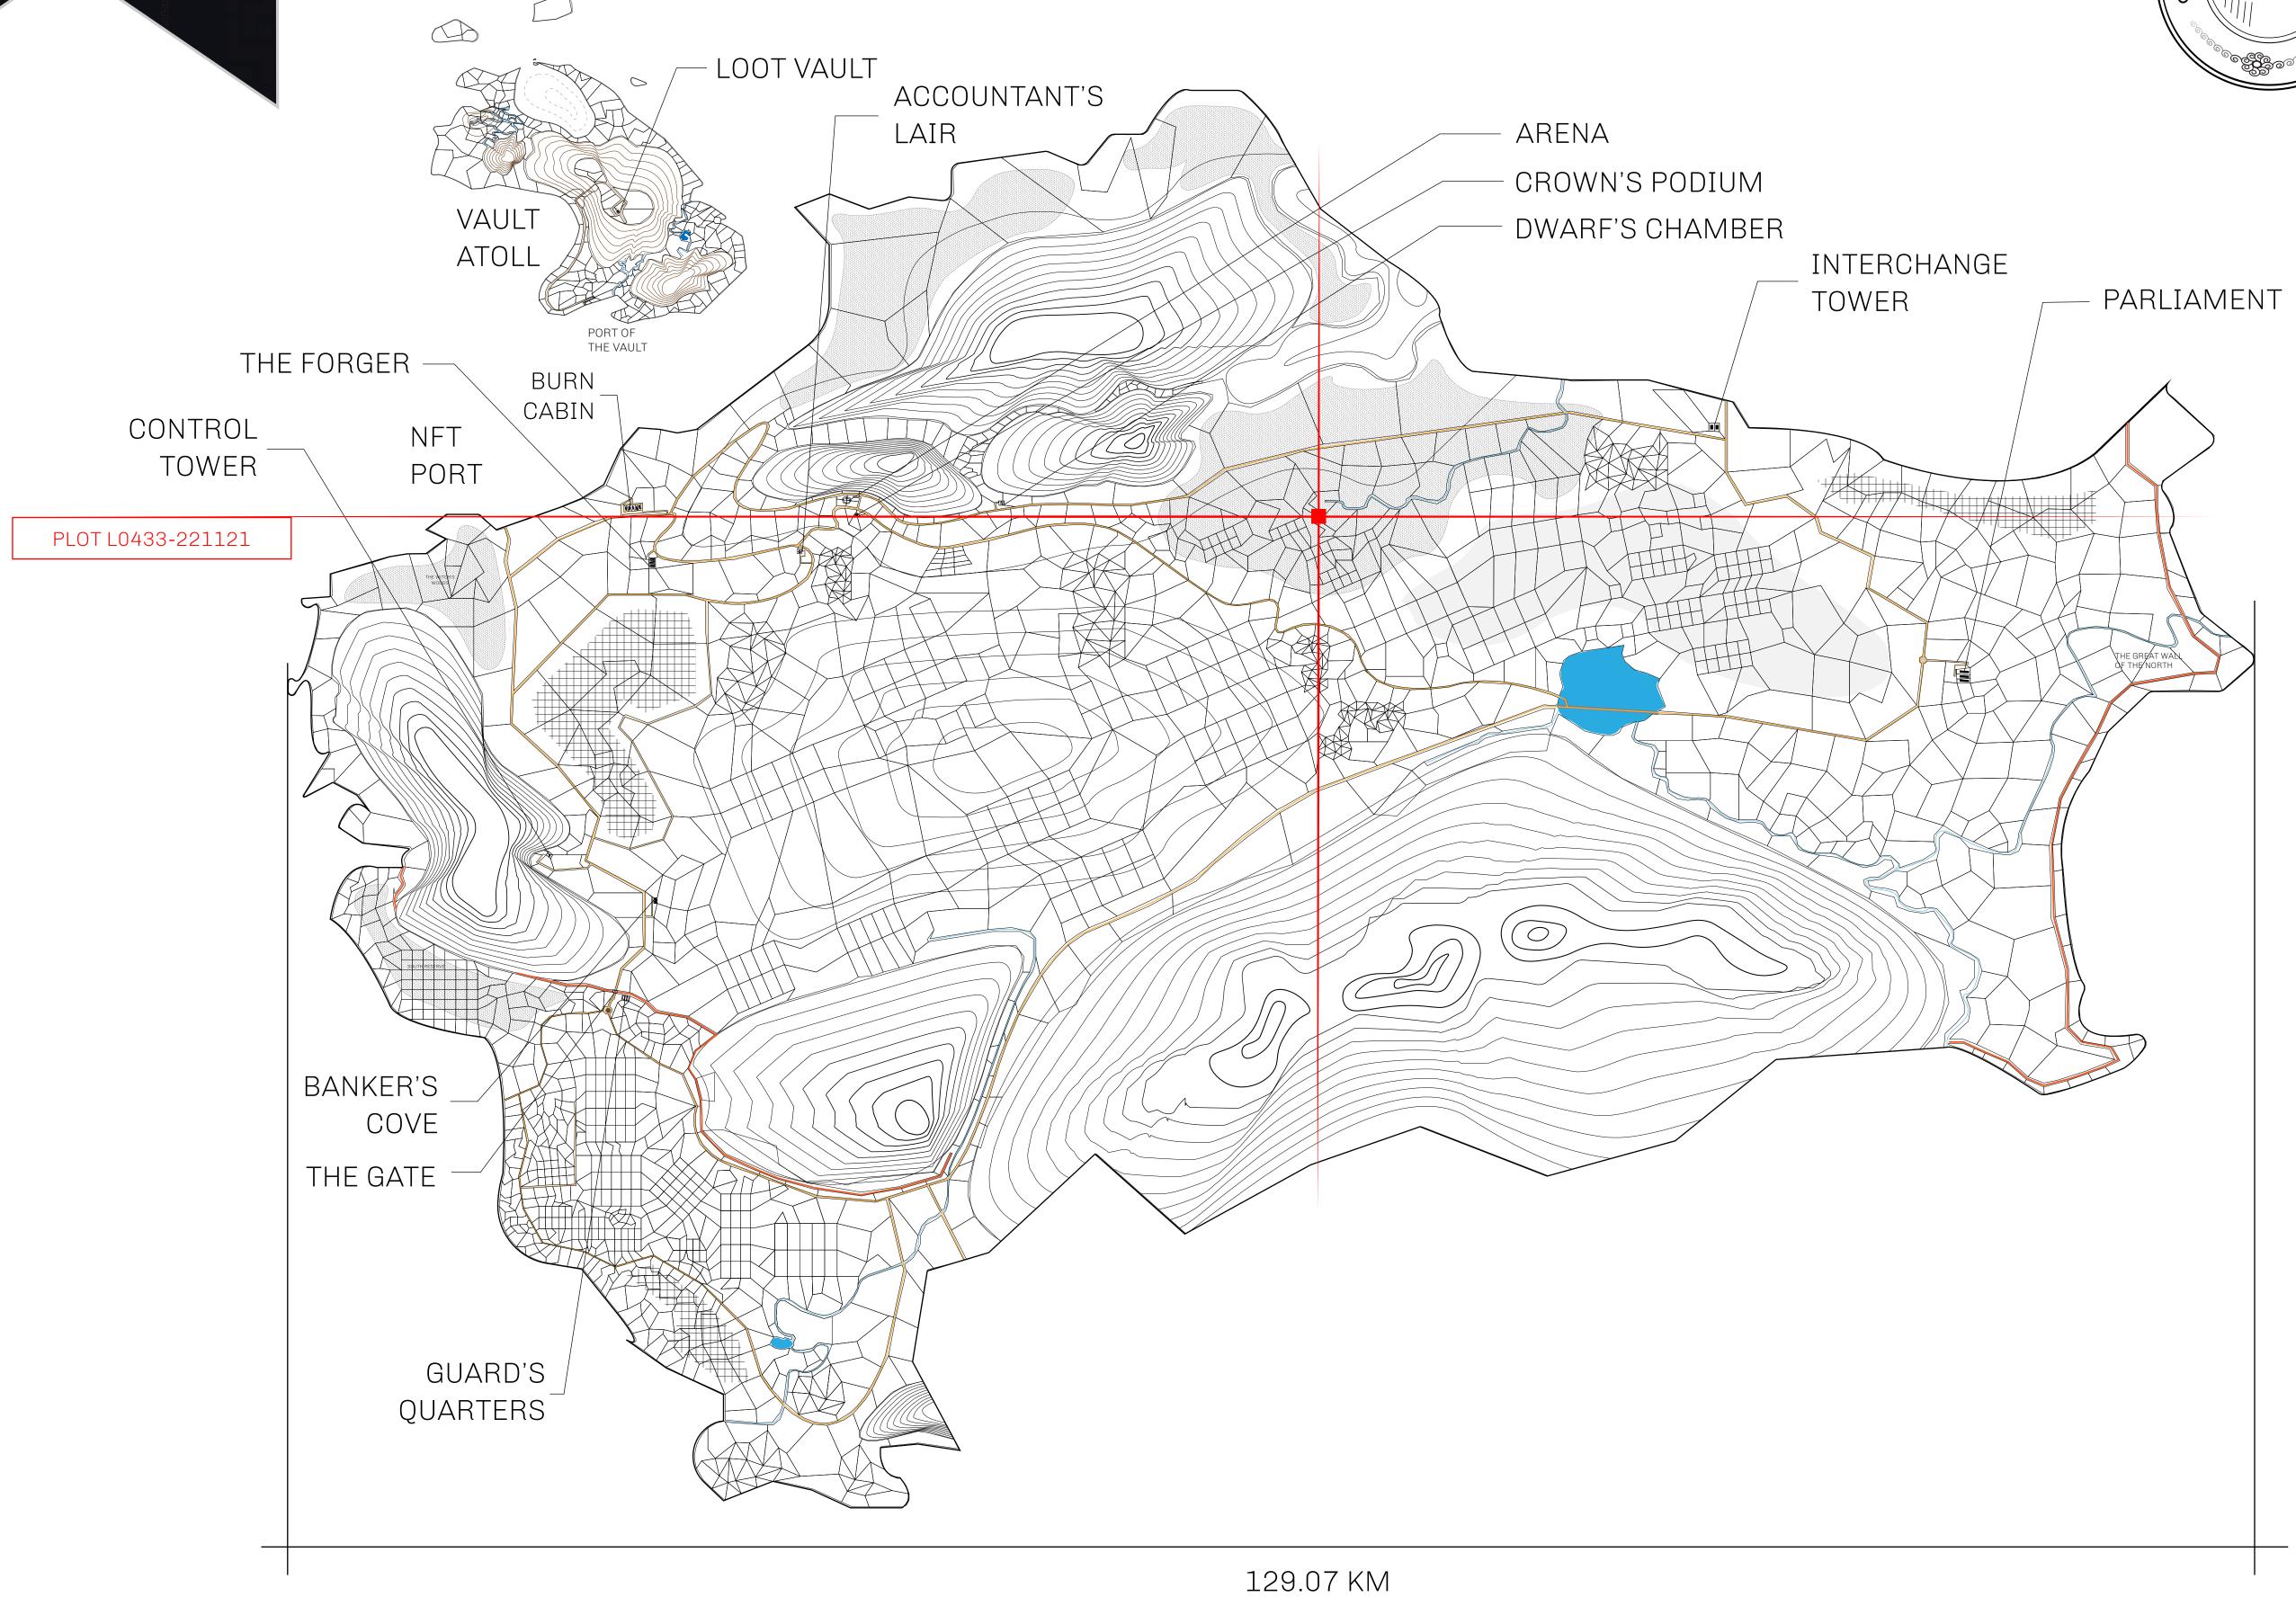

## **GEOGRAPHY**

COASTLINE 462.64 KM (287.47 MILES)

BORDERS OCEAN, ROYAUME DE SATOSHI, X BY SL & TERRITORIO LTT ST

HIGHEST POINT MOUNT ARES +8120 M

LOWEST POINT NFT PORT 0 M

PLOTS 2284 SCALE 1:50000

## H.M. LNFT Land Registry

TITLE NUMBER

L0433-221121

ADMINISTRATIVE AREA

THE GREAT EMPIRE

**22 November 2021** ISSUED

SCALE 1/50000

OWNER ENTITLEMENT