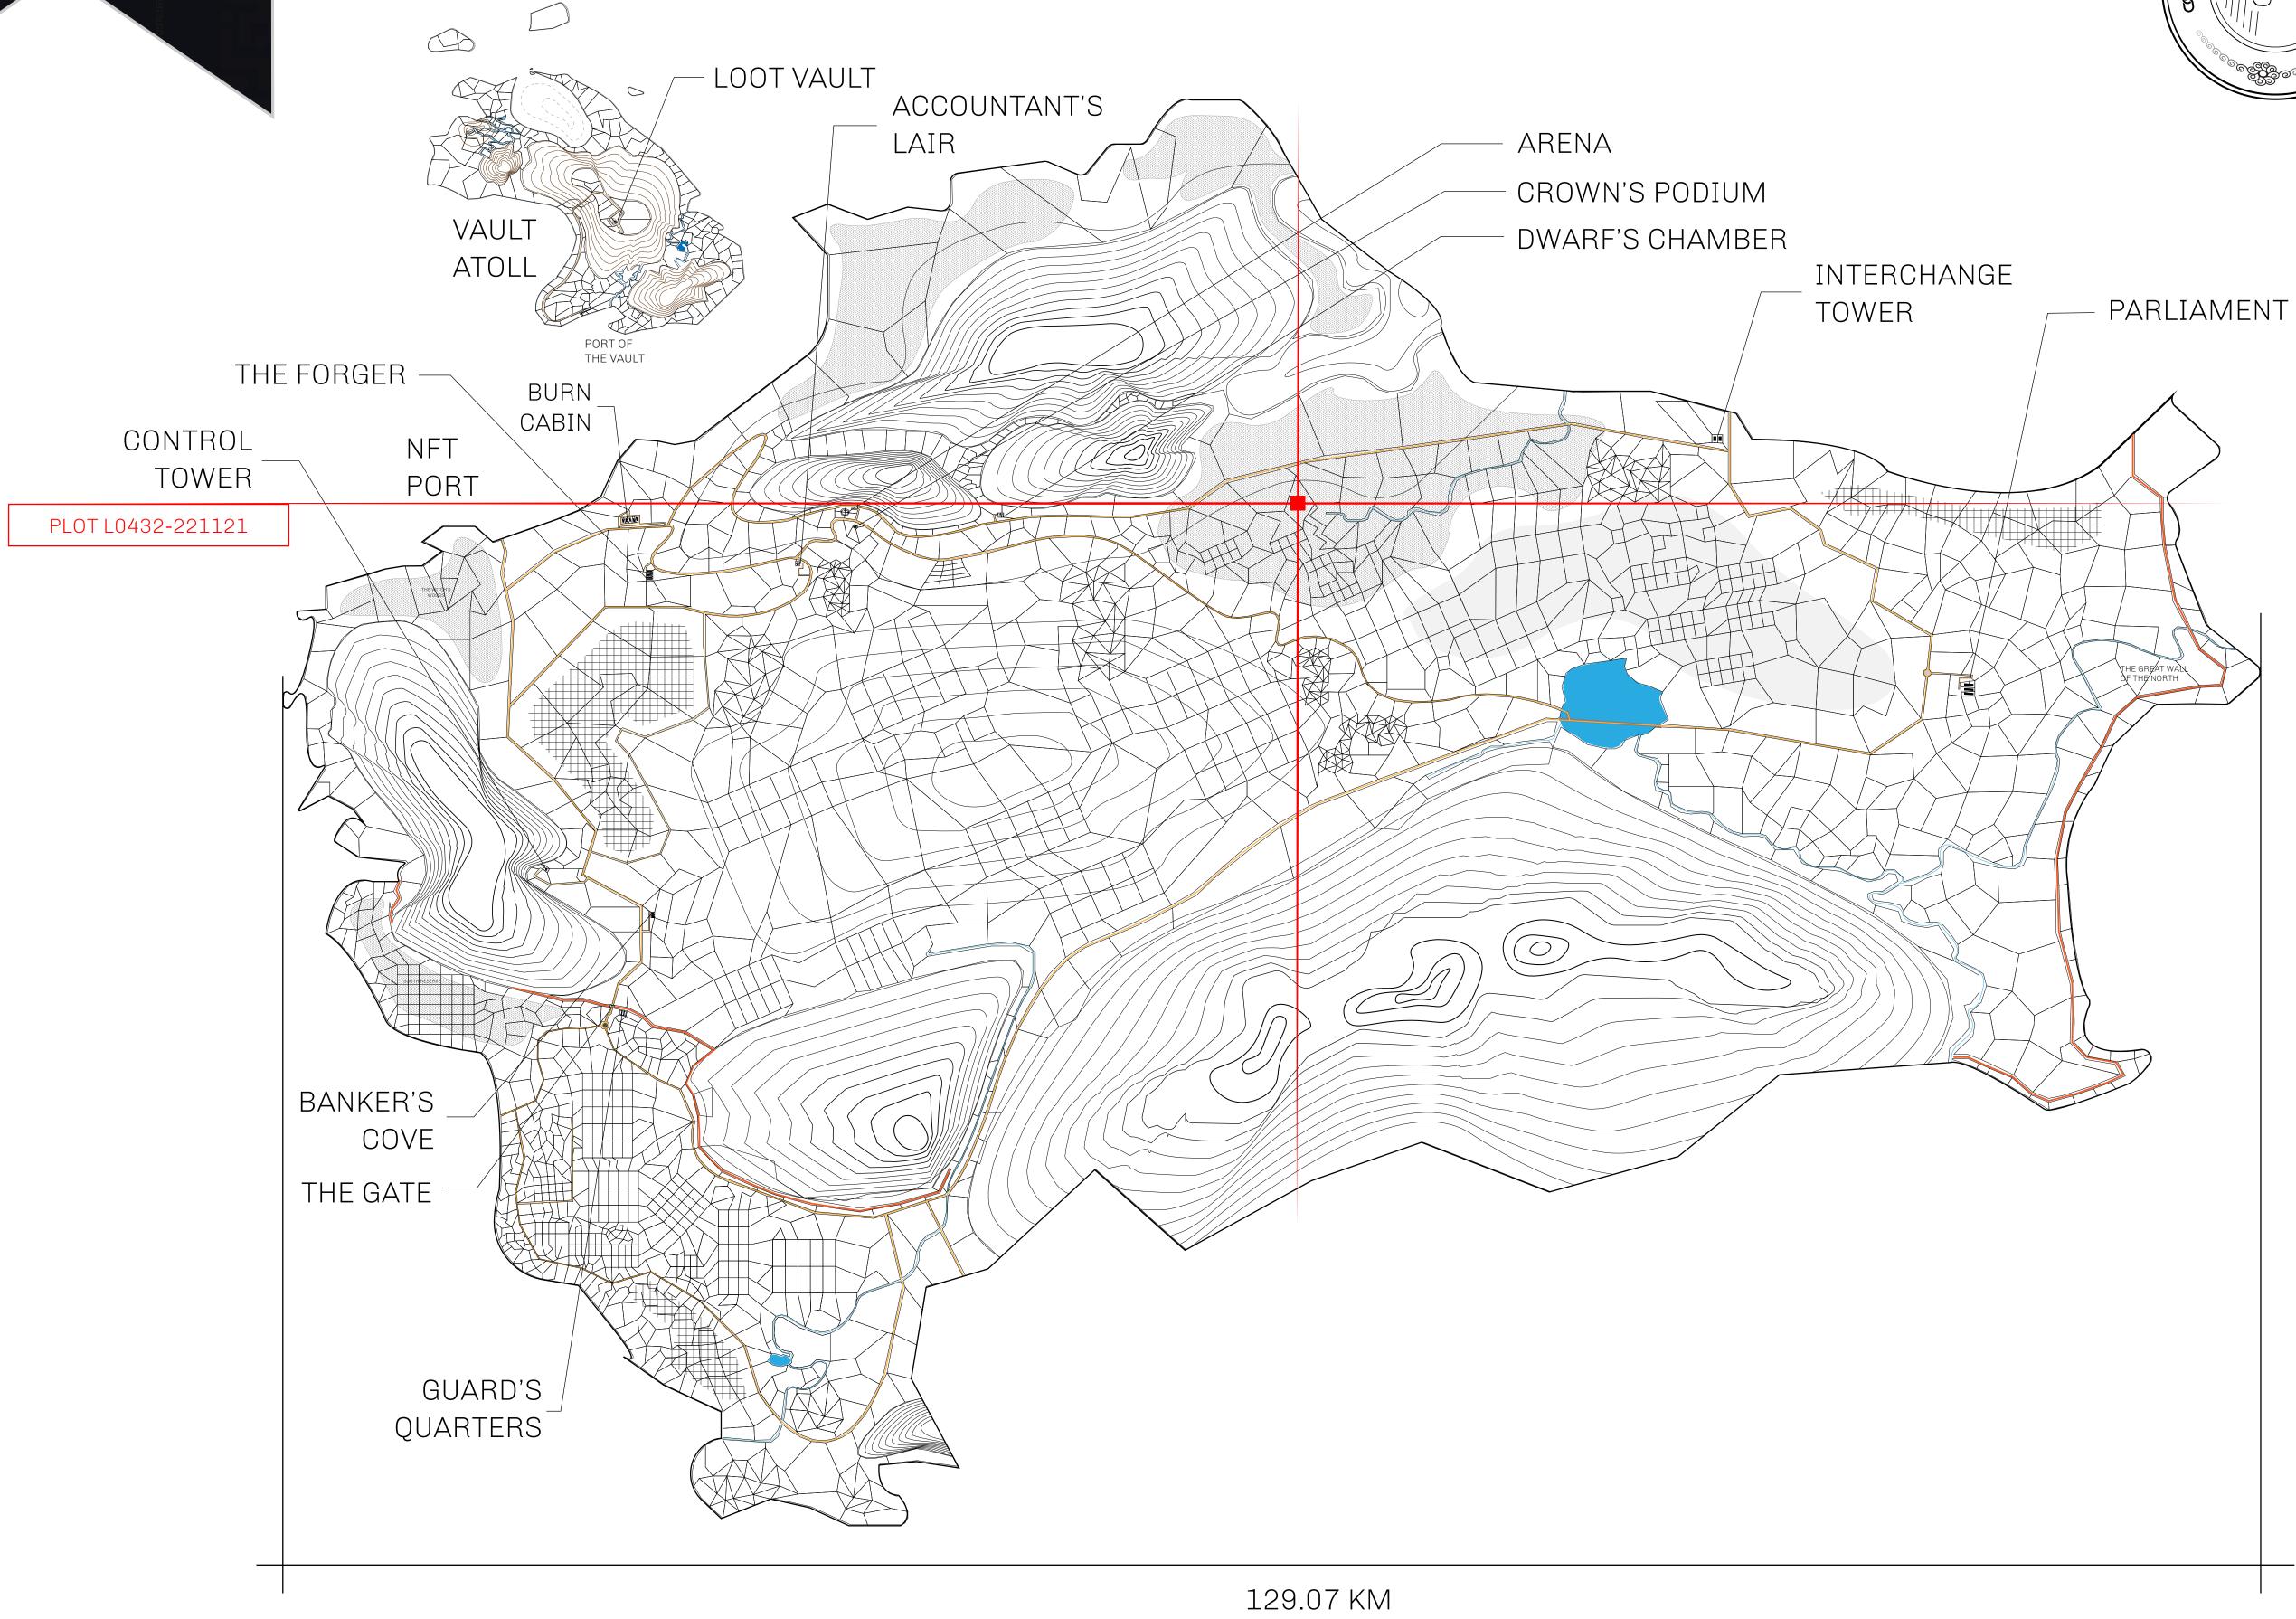

## **GEOGRAPHY**

COASTLINE 462.64 KM (287.47 MILES)

BORDERS OCEAN, ROYAUME DE SATOSHI, X BY SL & TERRITORIO LTT ST

HIGHEST POINT MOUNT ARES +8120 M

LOWEST POINT NFT PORT 0 M

PLOTS 2284 SCALE 1:50000

## H.M. LNFT Land Registry

TITLE NUMBER

L0432-221121

ADMINISTRATIVE AREA

THE GREAT EMPIRE

**22 November 2021** ISSUED

SCALE 1/50000

OWNER ENTITLEMENT