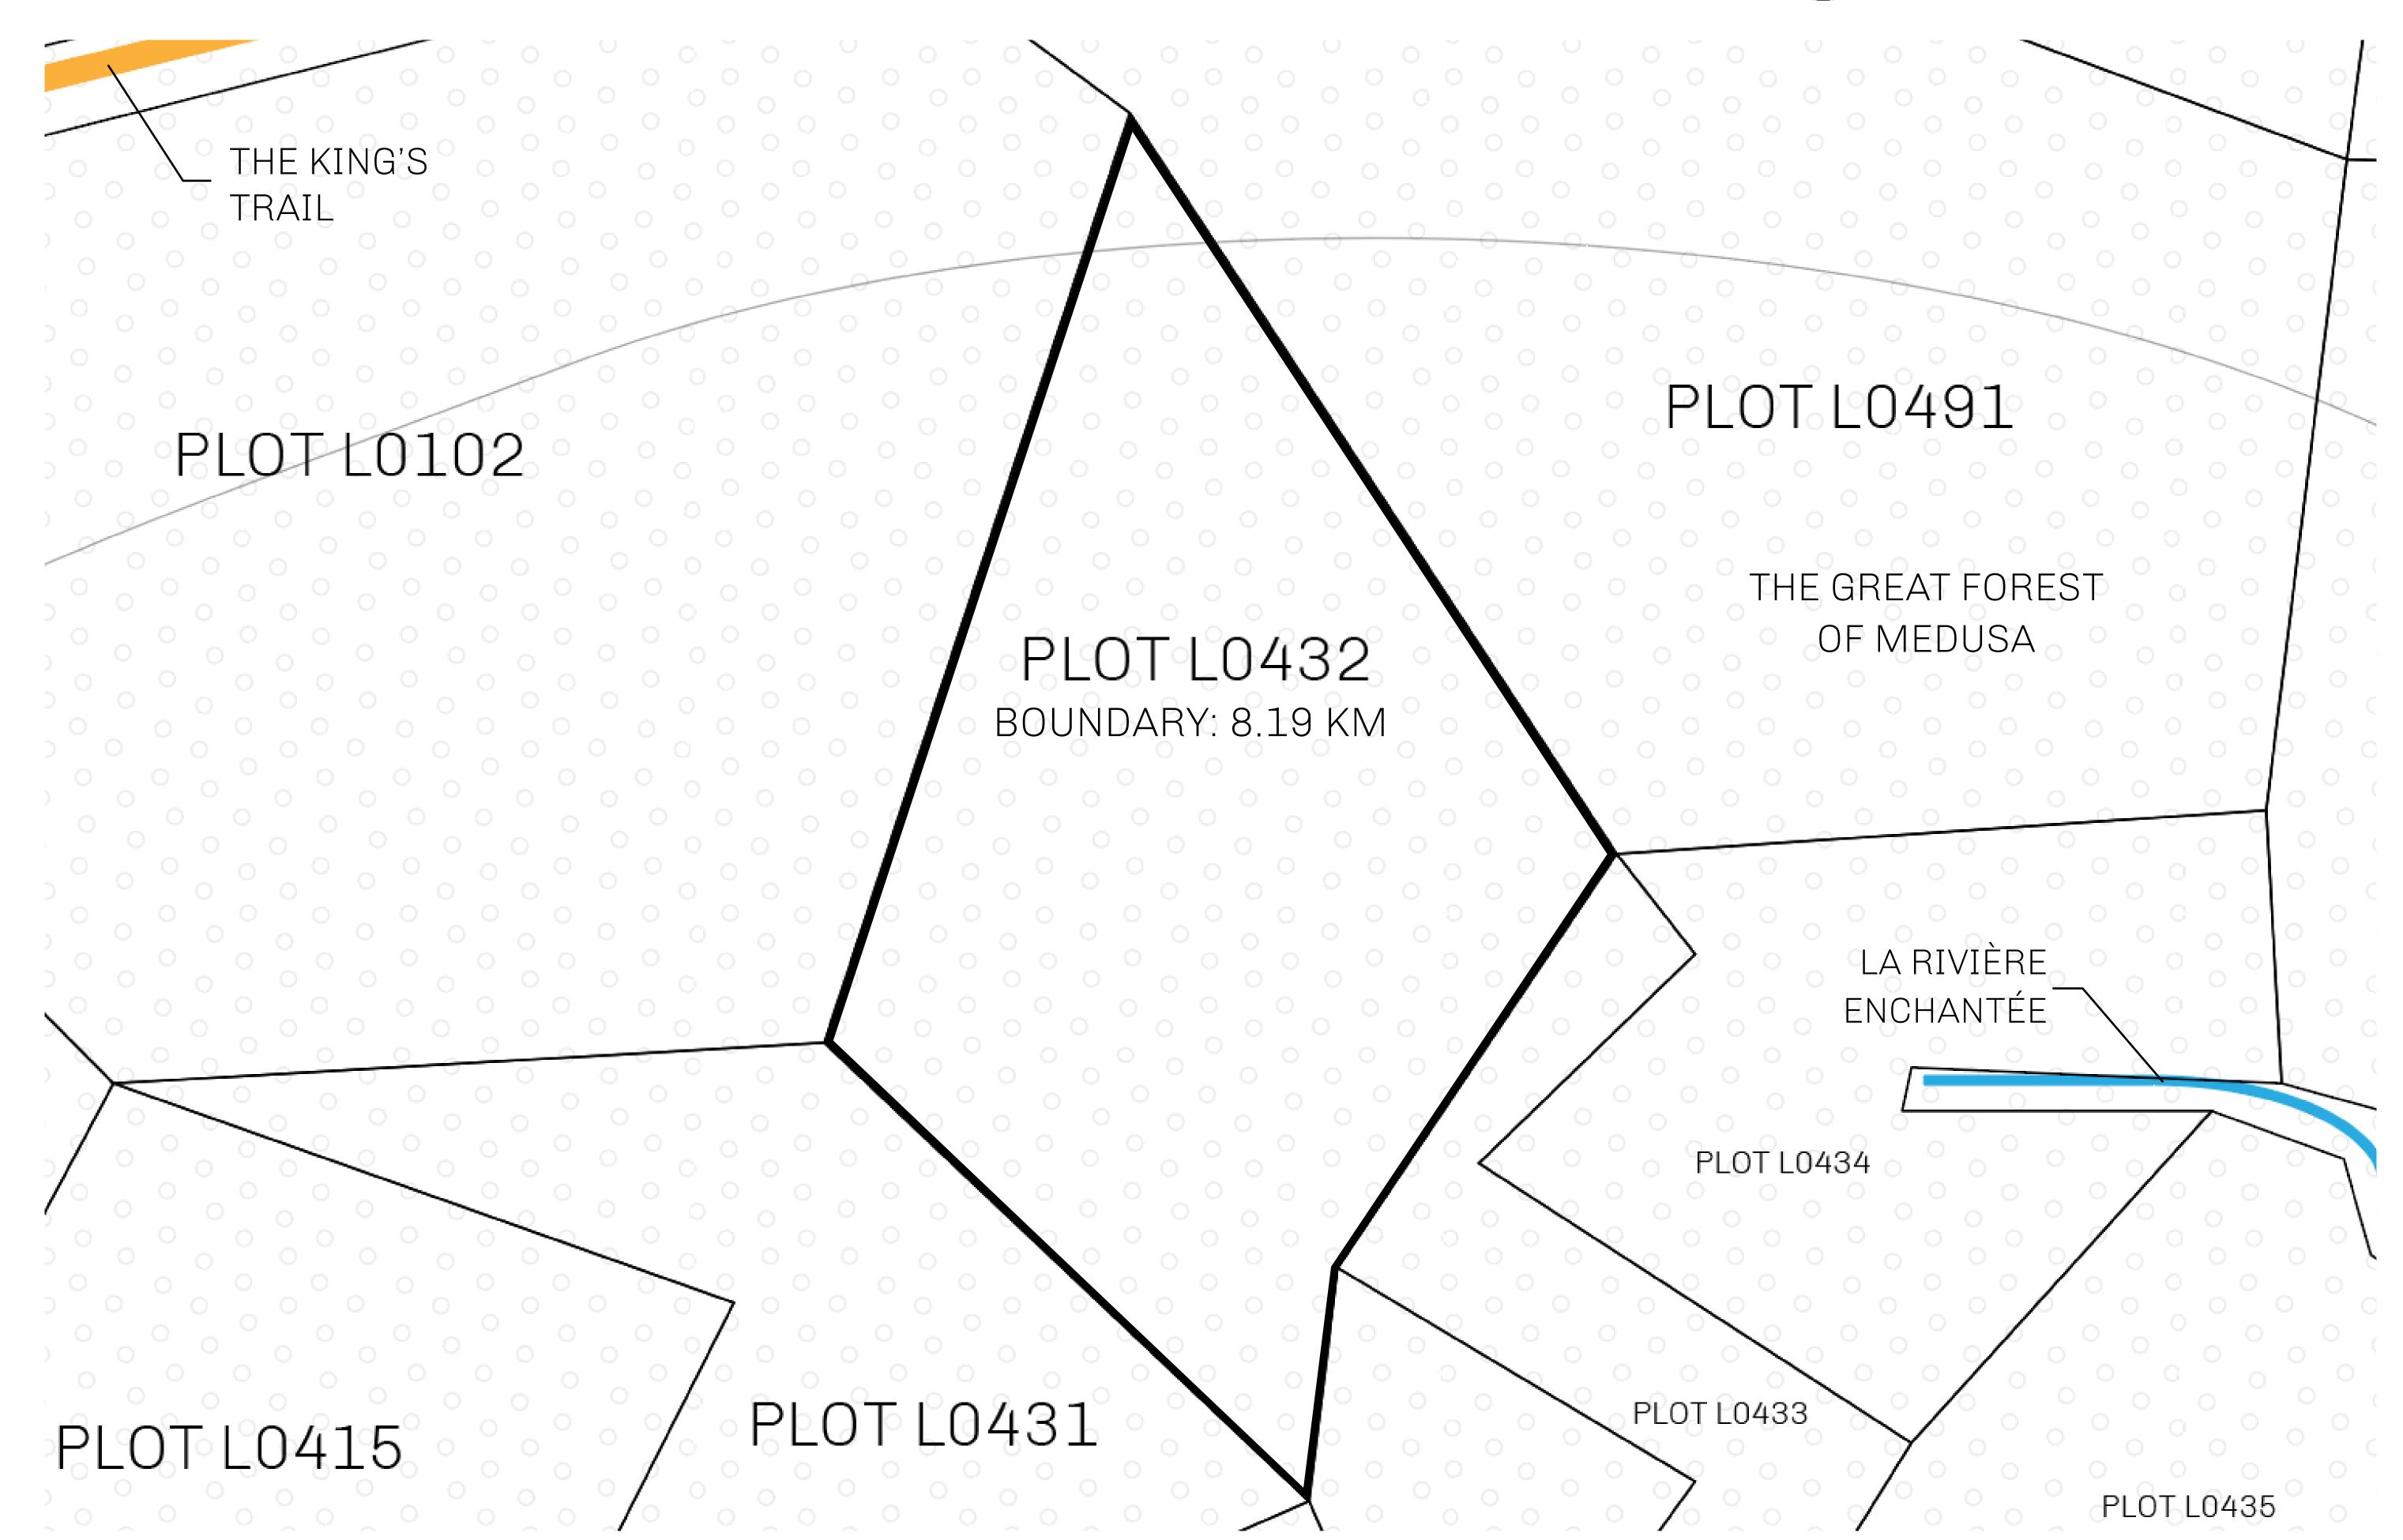

## **GEOGRAPHY**

COASTLINE 462.64 KM (287.47 MILES)

BORDERS OCEAN, ROYAUME DE SATOSHI, X BY SL & TERRITORIO LTT ST

HIGHEST POINT MOUNT ARES +8120 M

LOWEST POINT NFT PORT 0 M

PLOTS 2284 SCALE 1:50000

## H.M. LNFT Land Registry

TITLE NUMBER

L0432-221121

ADMINISTRATIVE AREA

THE GREAT EMPIRE

**22 November 2021** ISSUED

SCALE 1/50000

OWNER ENTITLEMENT

Type W-GE: Share of 0.3% of all BUN sales based on number of NFT Stories minted (rewarded in Credits); Mint 4 NFT Stories