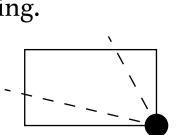

# THE GREAT FOREST OF MEDUSA

PLOT L0429

**OFFICIAL PERSPECTIVE SHEET FOR FILING** Indicate vantage point for each drawing. Copy and mark each sheet required prior to filing. Guide - Vantage point should be indicated as shown in the diagram: 0 