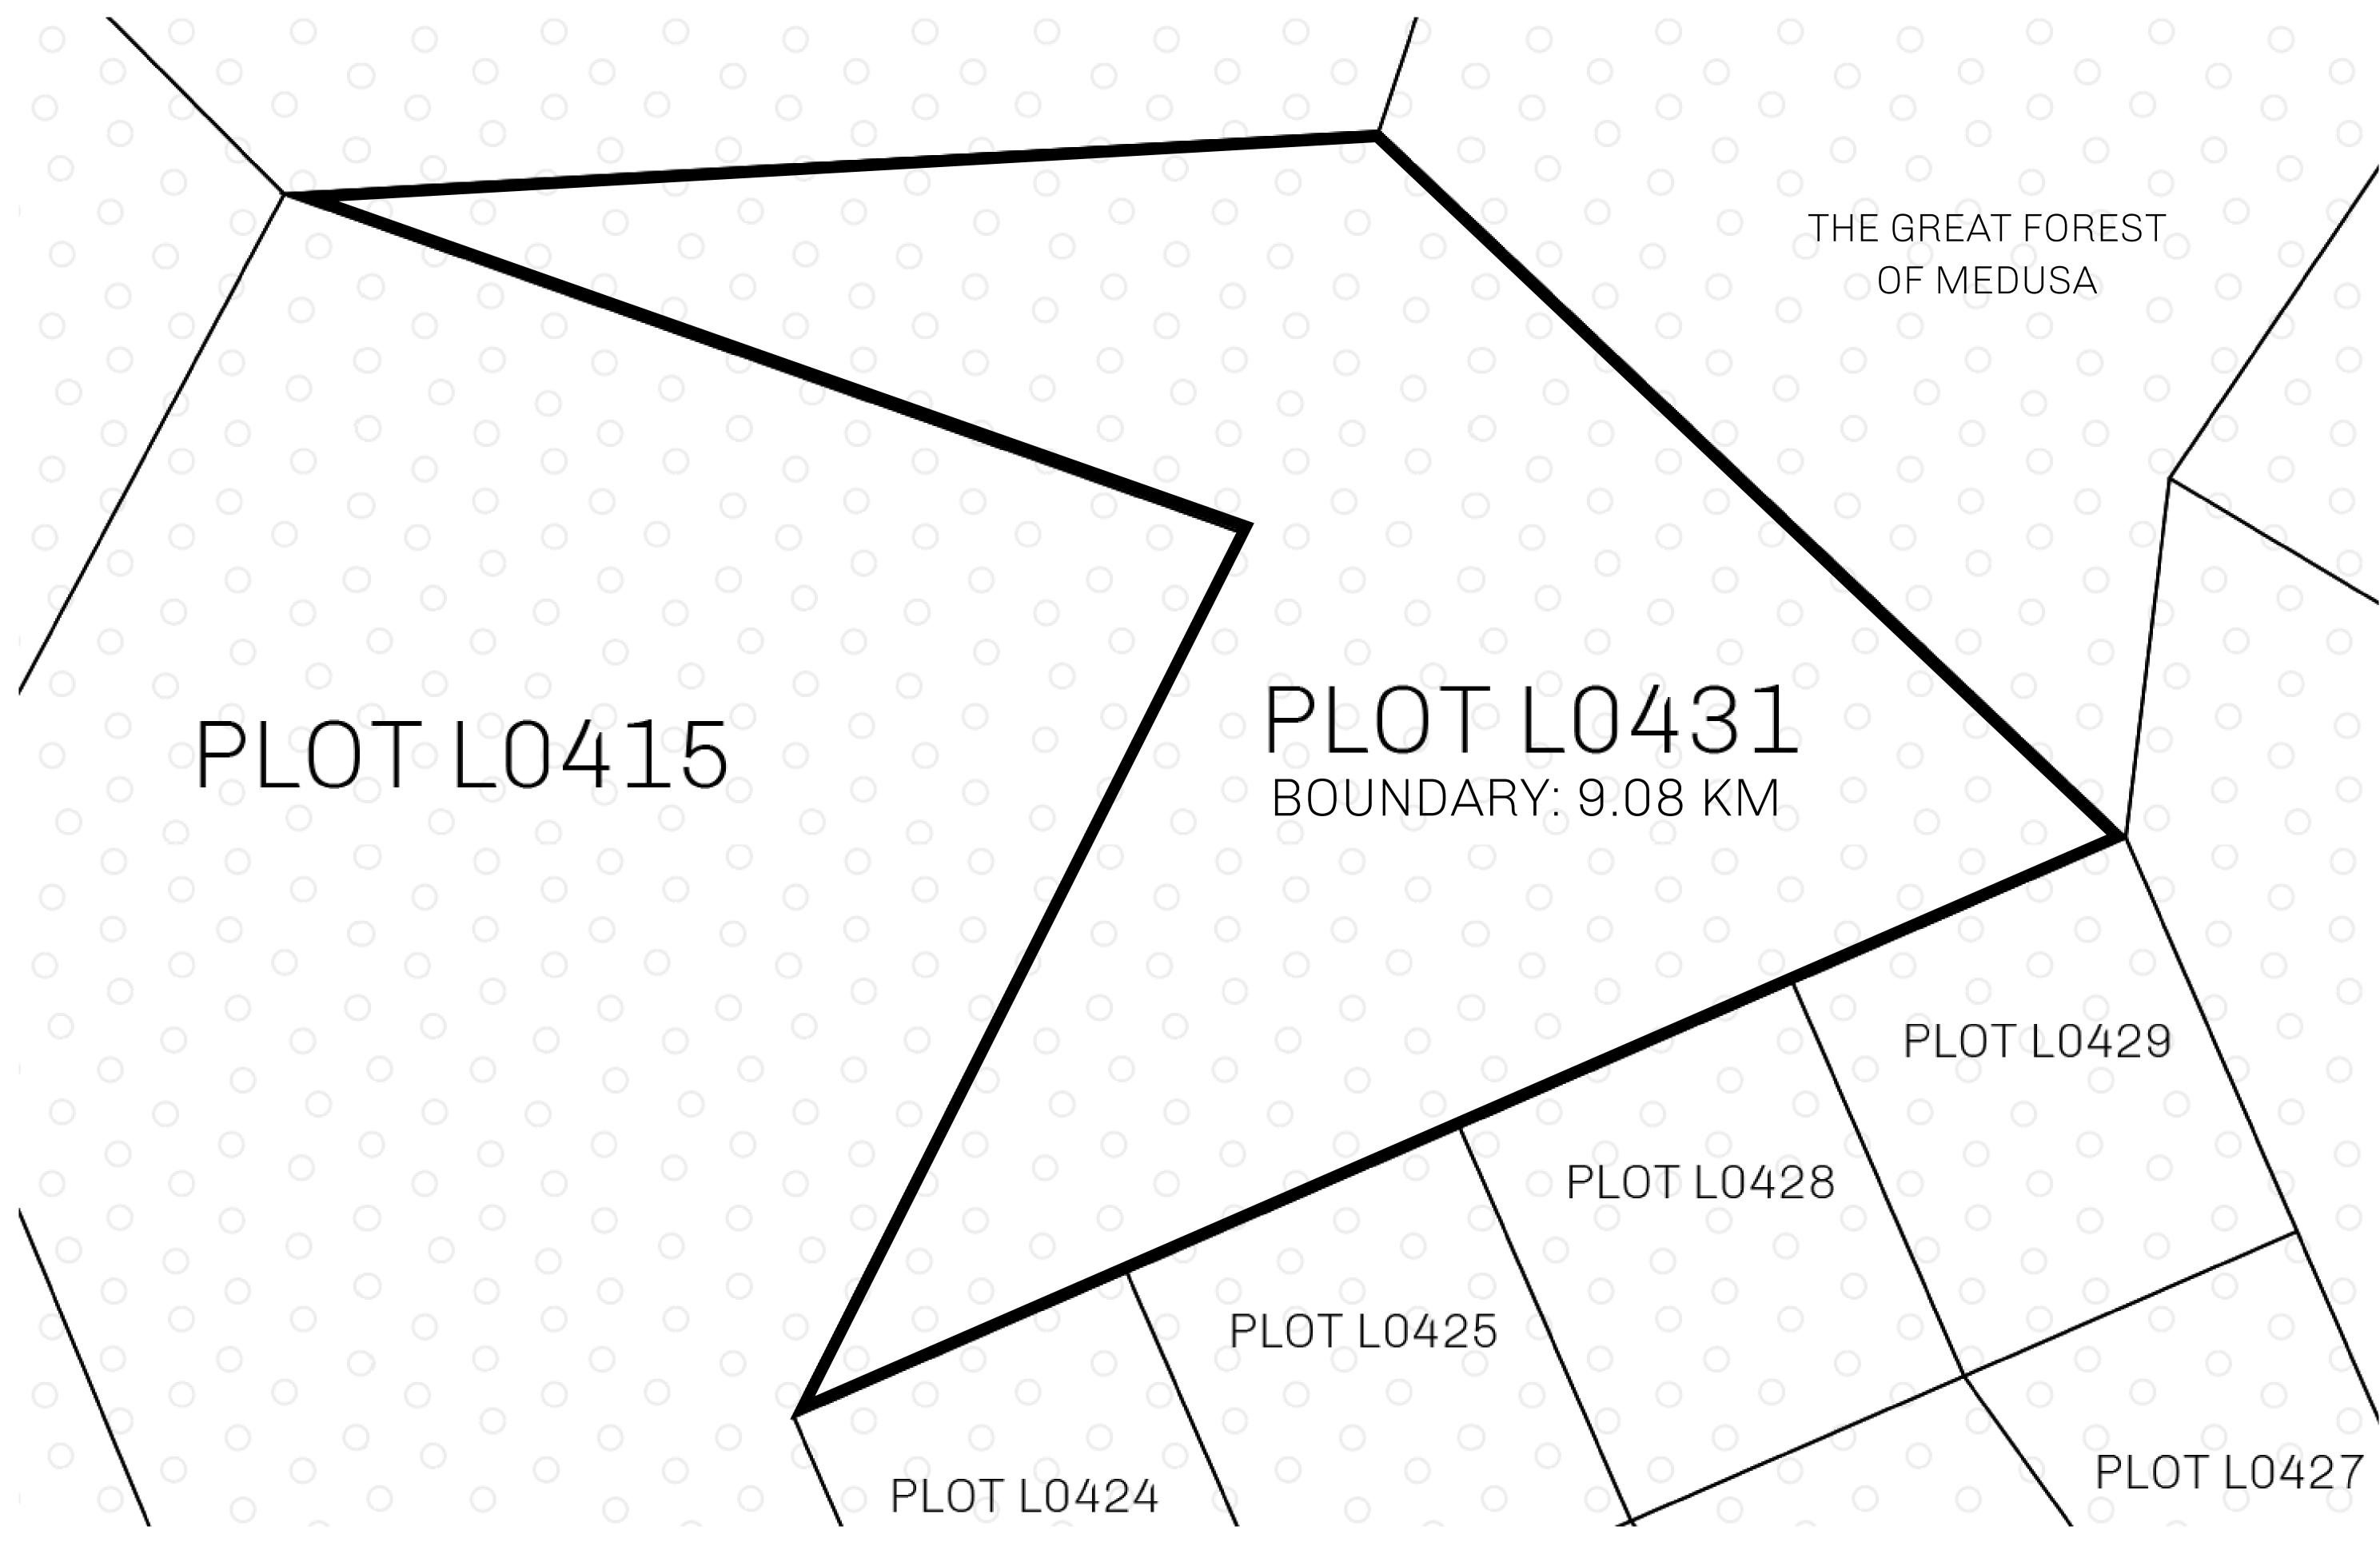

## L0431-221121

b.

ISSUED **22 November 2021** 

SCALE 1/50000

PLOTL0431BOUNDARY: 9.08 KM

PLOT L0428

PLOT L0425

# THE GREAT FOREST OF MEDUSA

PLOT L0429

**OFFICIAL PERSPECTIVE SHEET FOR FILING** Indicate vantage point for each drawing. Copy and mark each sheet required prior to filing. Guide - Vantage point should be indicated as shown in the diagram: 0 