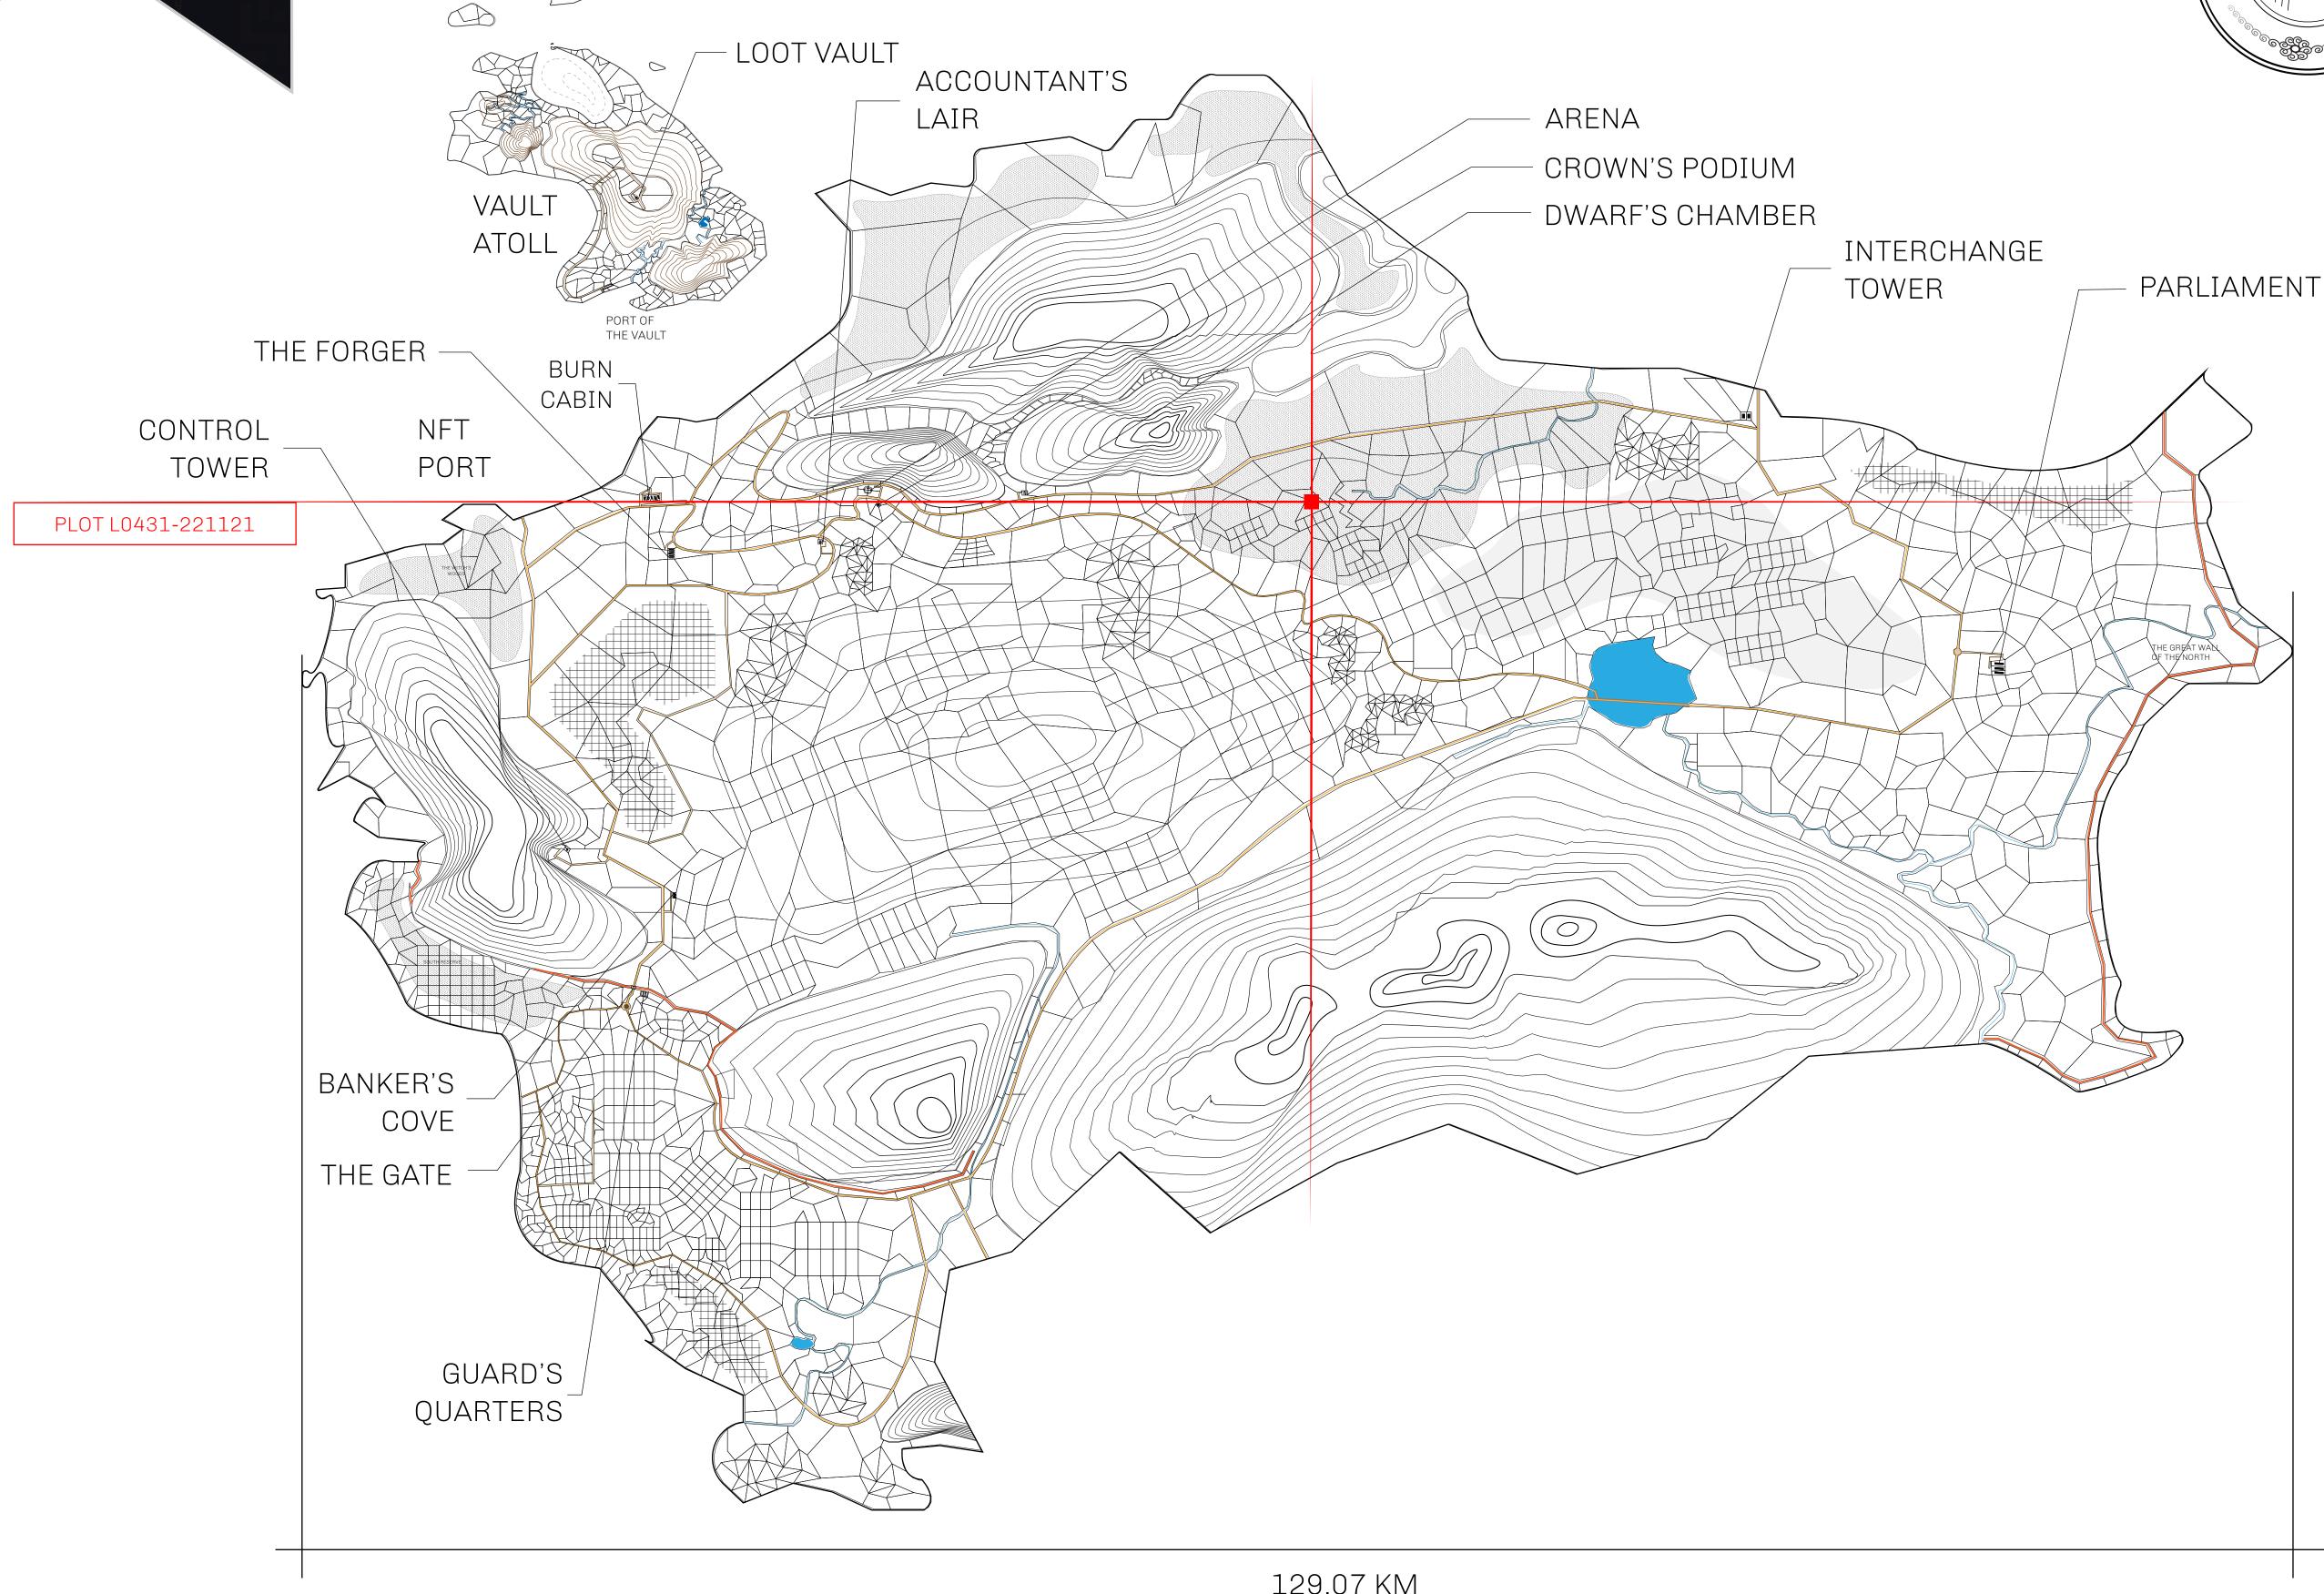

### HER MAJESTY'S GATED WORLD

As an economic and ruling powerhouse, the Great Empire controls the issuance and trade of BUN, LTT, and USDC reward credits. Decisions by its sitting parliamentarians affect Loot NFT World. Following the last war, border controls are tight and only invitees can enter. Each Sunday, all eyes focus on the Arena and the Crown's Podium, where battle-bidding auctions rage. The battle pit is not for the fainthearted and strategy plays a crucial role in winning.

#### GEOGRAPHY

COASTLINE BORDERS HIGHEST POINT LOWEST POINT PLOTS SCALE

462.64 KM (287.47 MILES) OCEAN, ROYAUME DE SATOSHI, X BY SL & TERRITORIO LTT ST MOUNT ARES +8120 M NFT PORT 0 M 2284 1:50000

## L0431-221121

b.

ISSUED **22 November 2021** 

SCALE 1/50000

PLOTL0431BOUNDARY: 9.08 KM

PLOT L0428

PLOT L0425