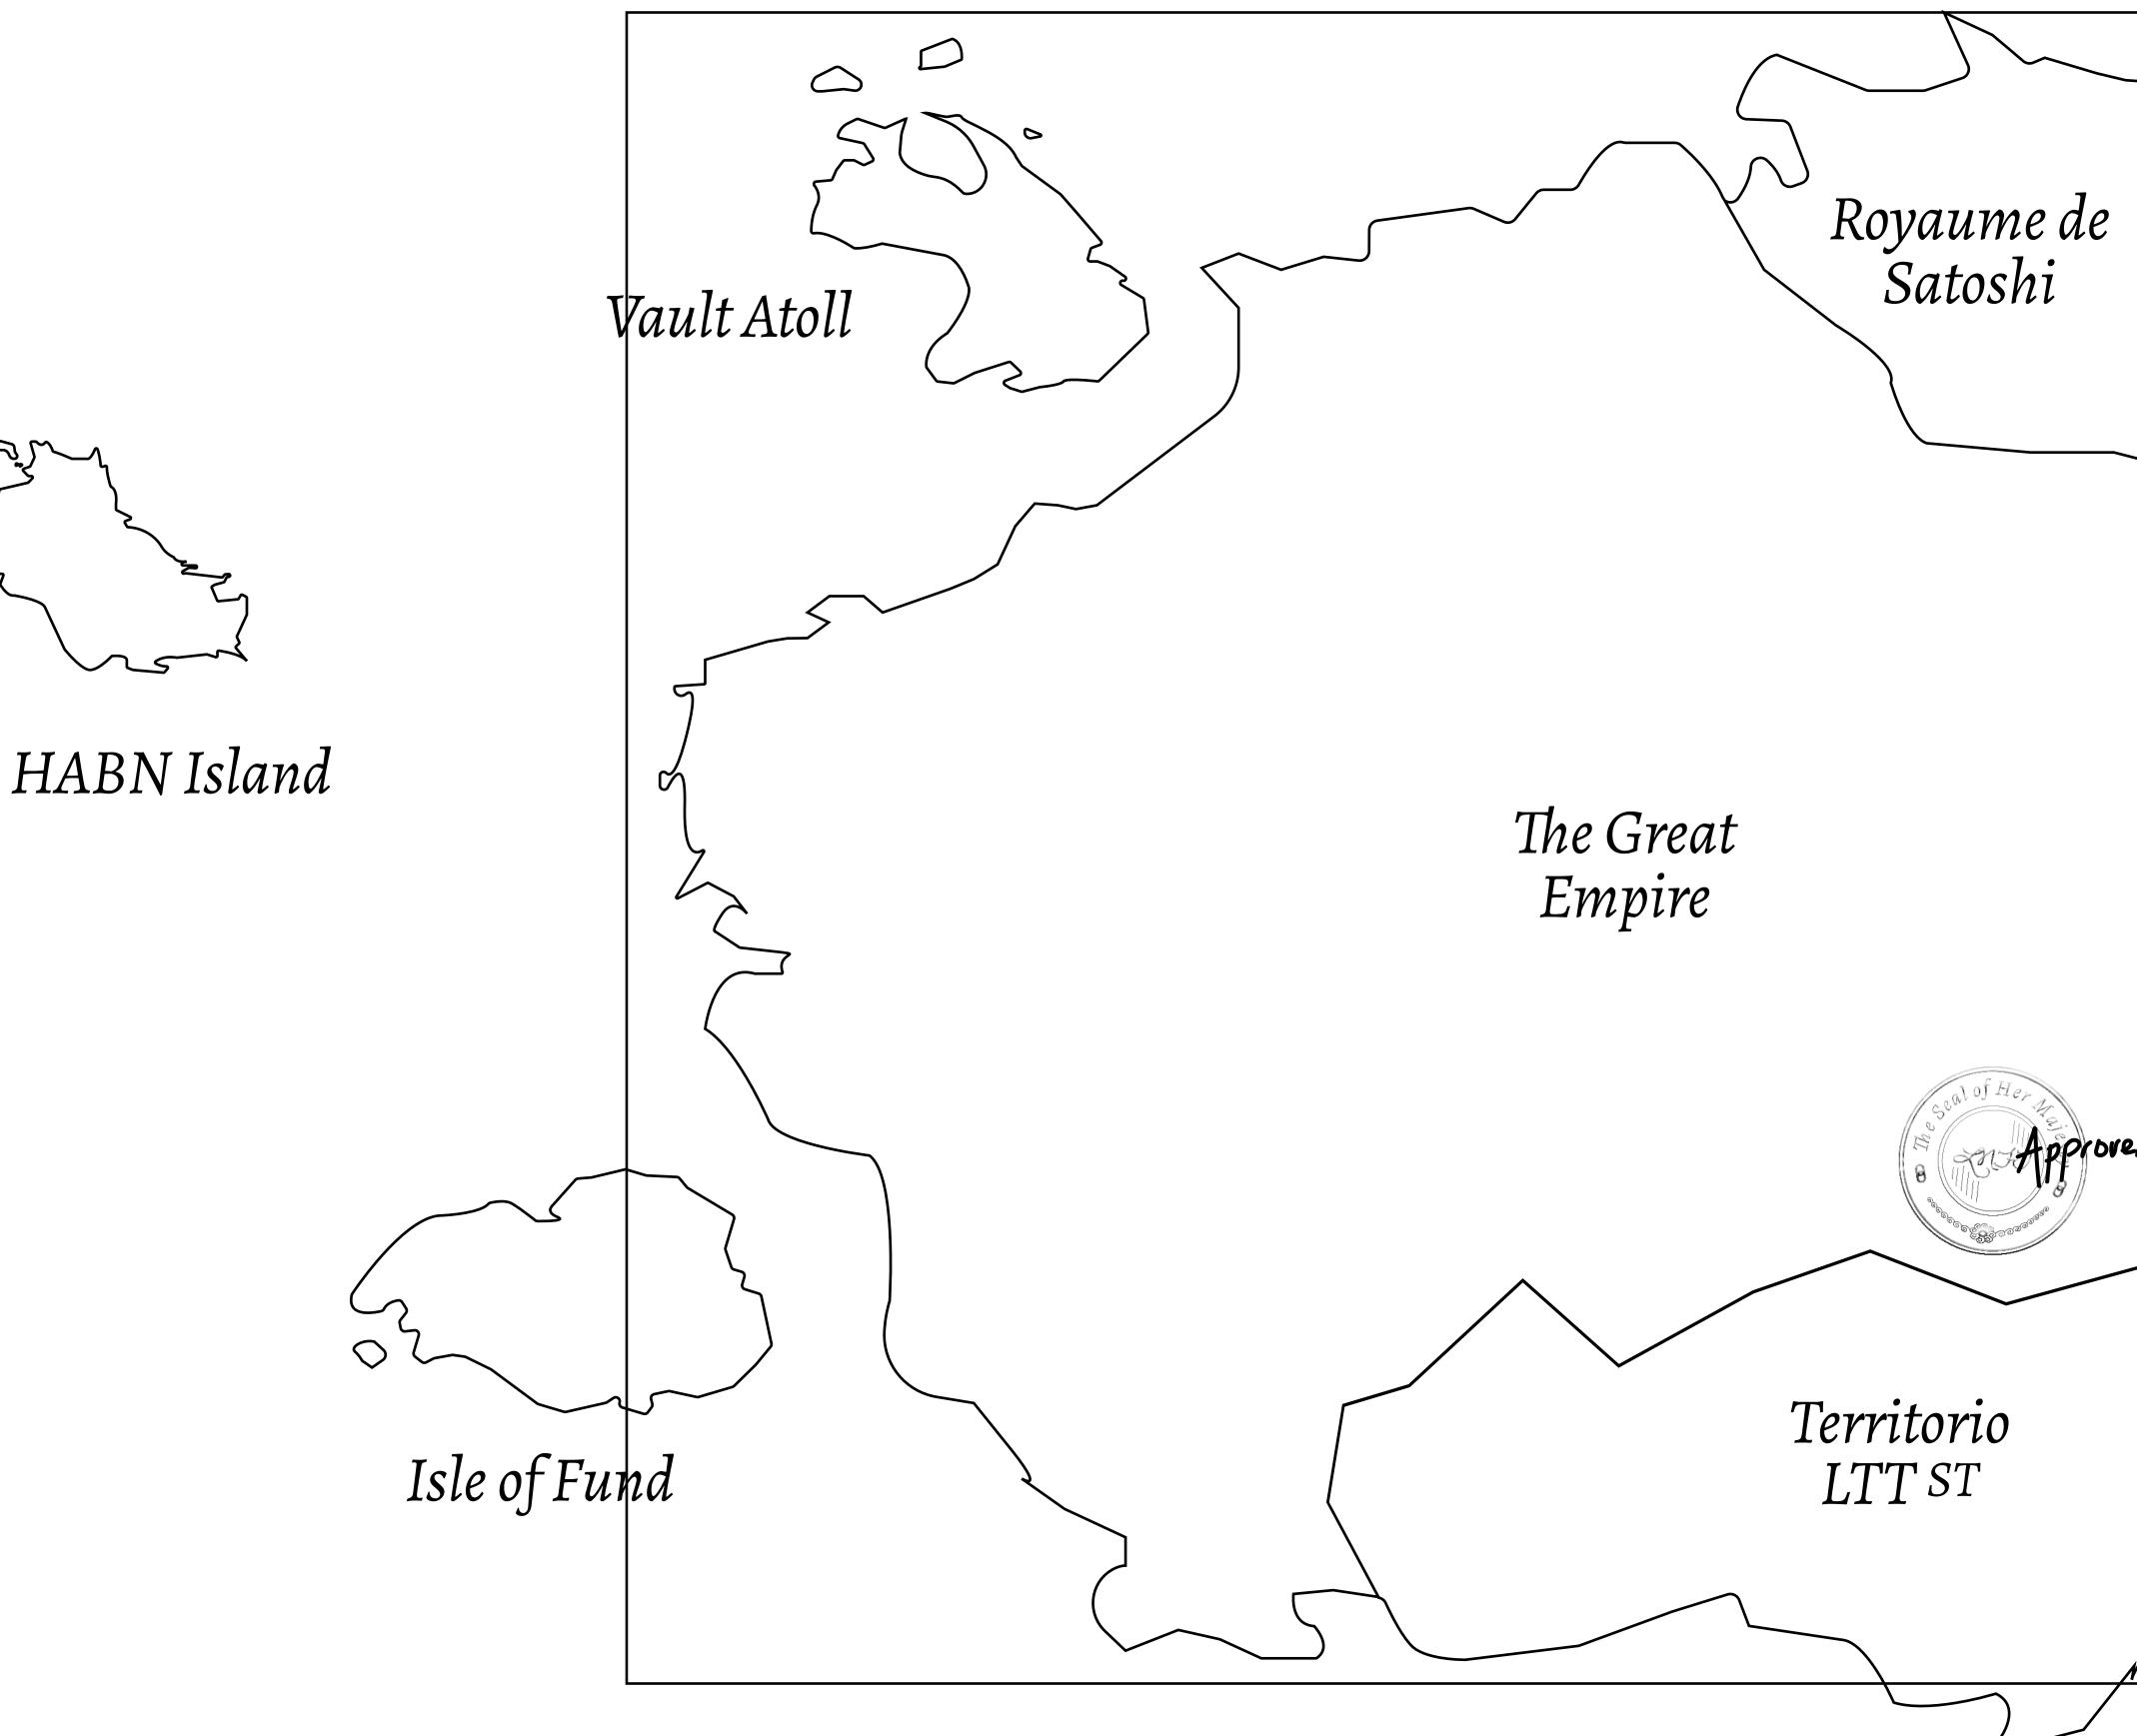

#### GEOGRAPHY

COASTLINE BORDERS HIGHEST POINT LOWEST POINT PLOTS SCALE

462.64 KM (287.47 MILES) OCEAN, ROYAUME DE SATOSHI, X BY SL & TERRITORIO LTT ST MOUNT ARES +8120 M NFT PORT 0 M 2284 1:50000