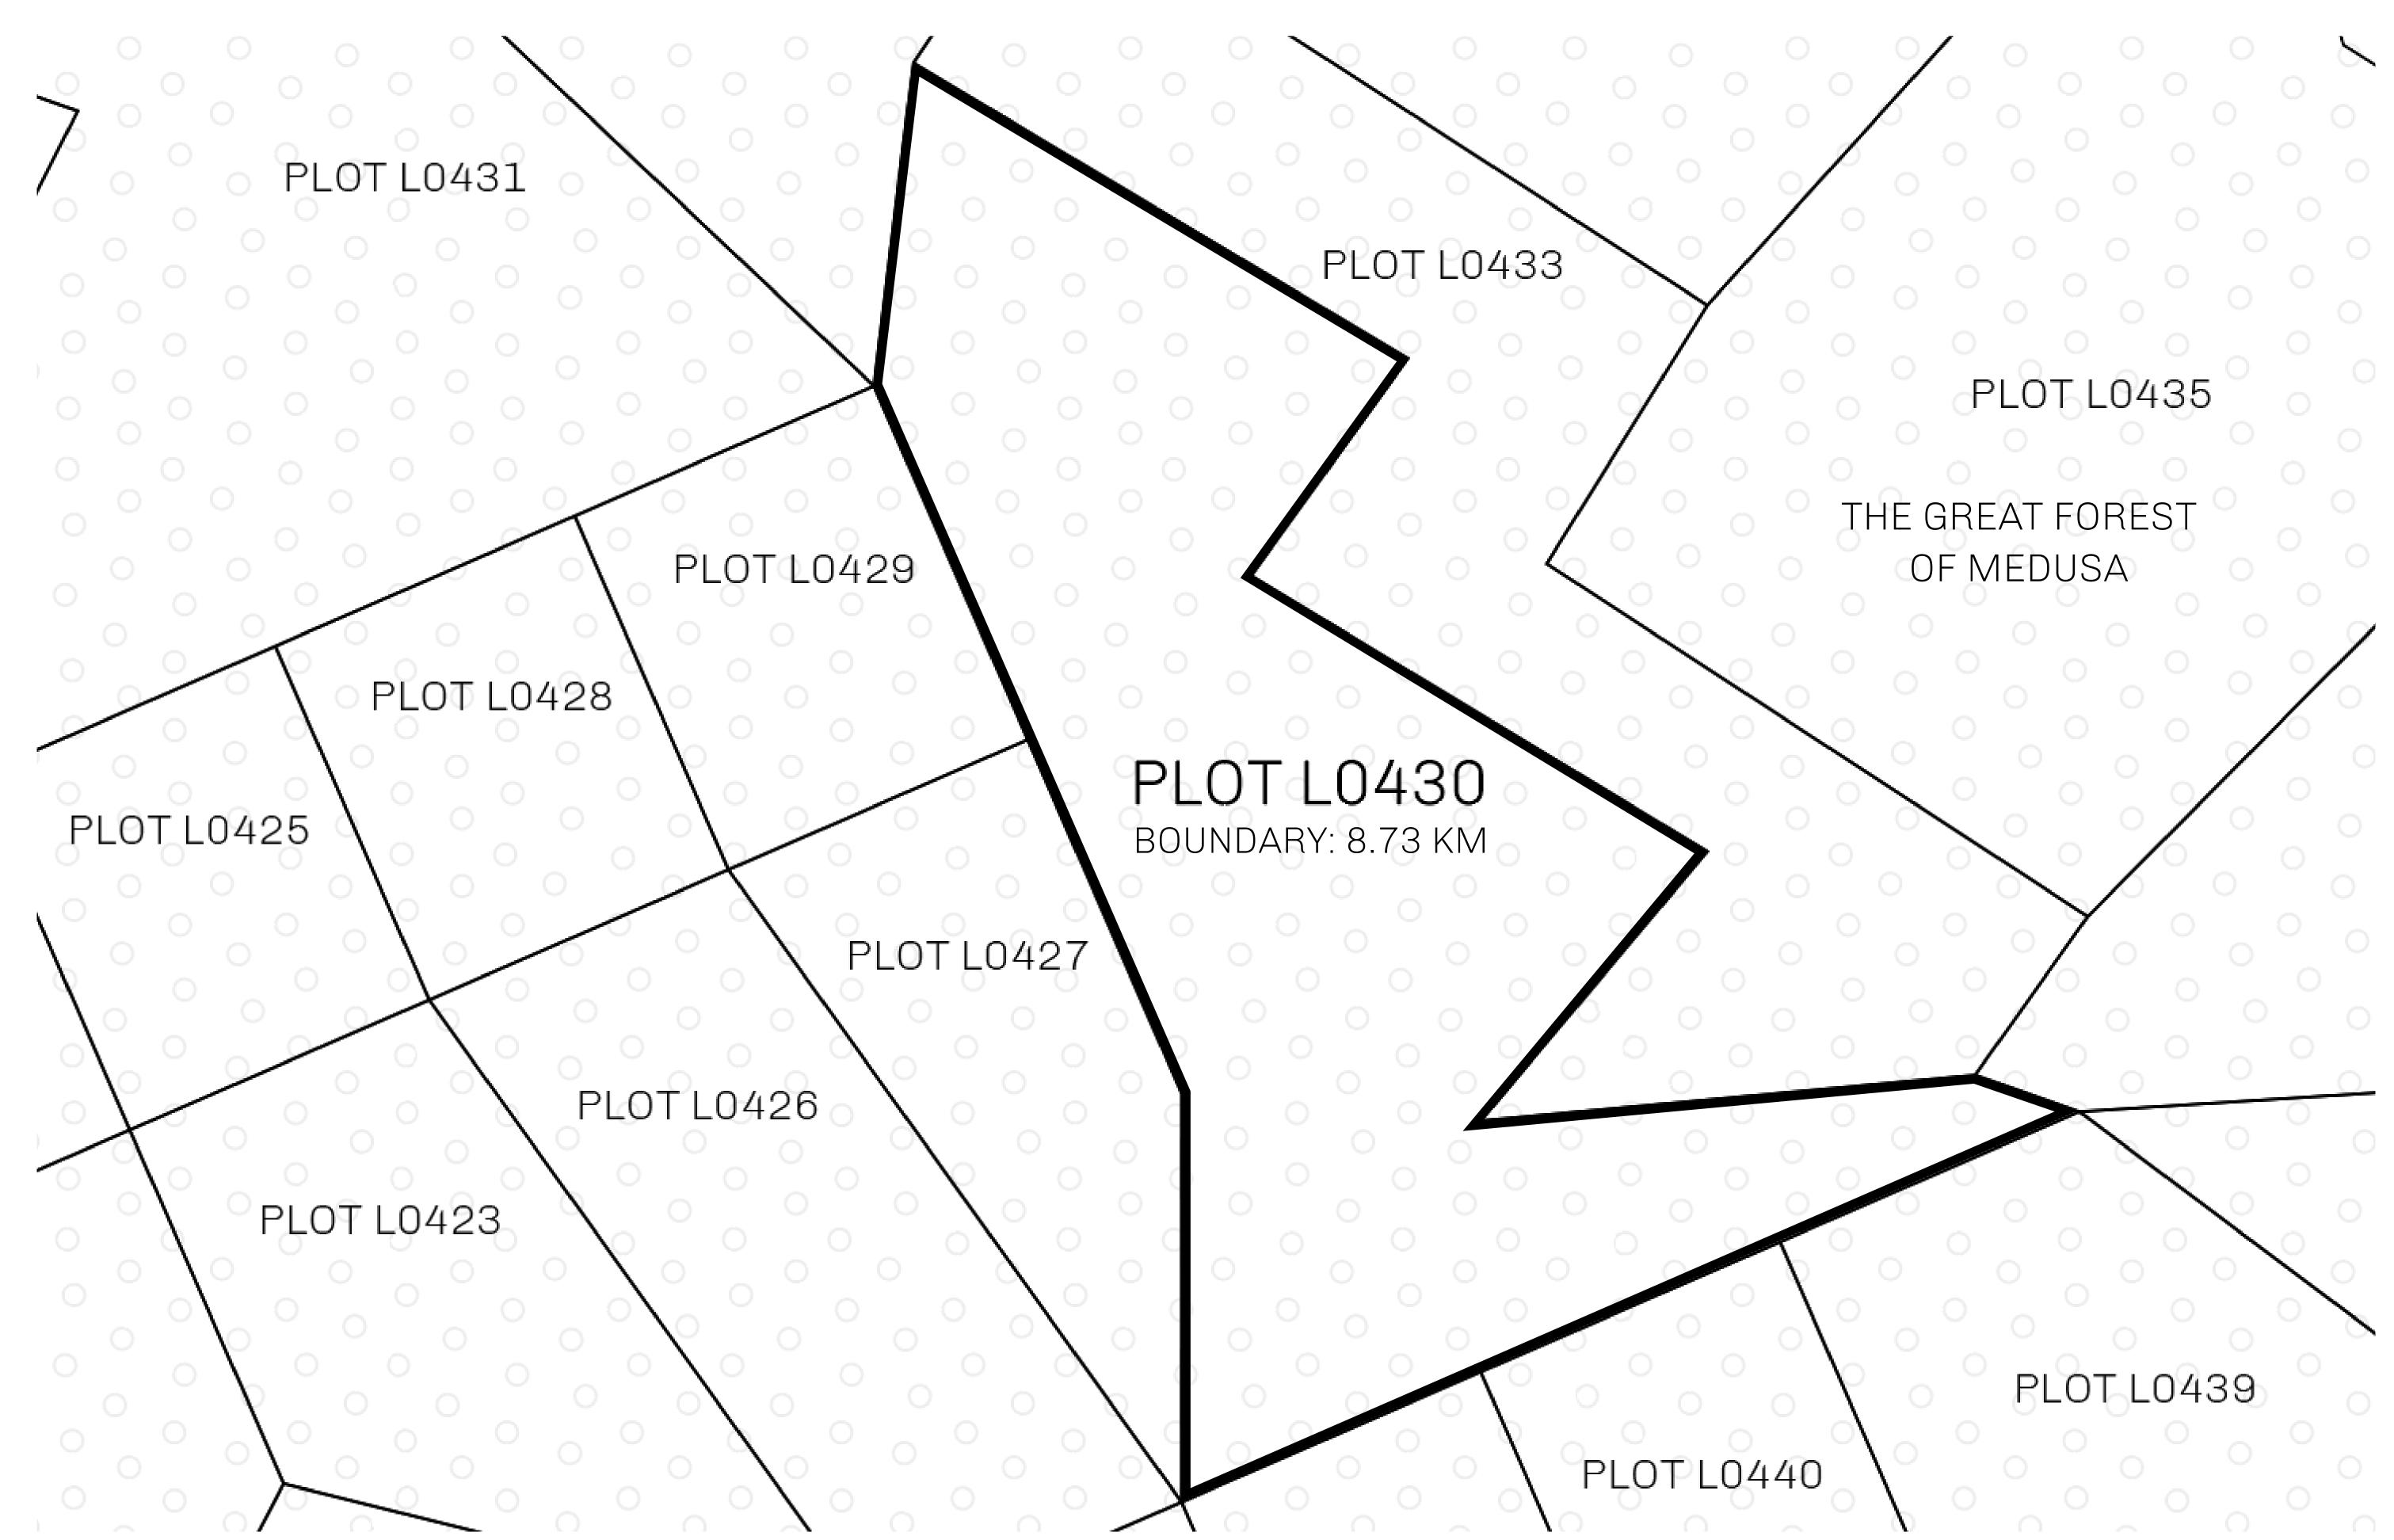

## H.M. LNFT Land Registry

TITLE NUMBER

L0430-221121

ADMINISTRATIVE AREA

THE GREAT EMPIRE

ISSUED **22 November 2021** 

SCALE 1/50000

OWNER ENTITLEMENT

Type W-GE: Share of 0.3% of all BUN sales based on number of NFT Stories minted

(rewarded in Credits); Mint 4 NFT Stories