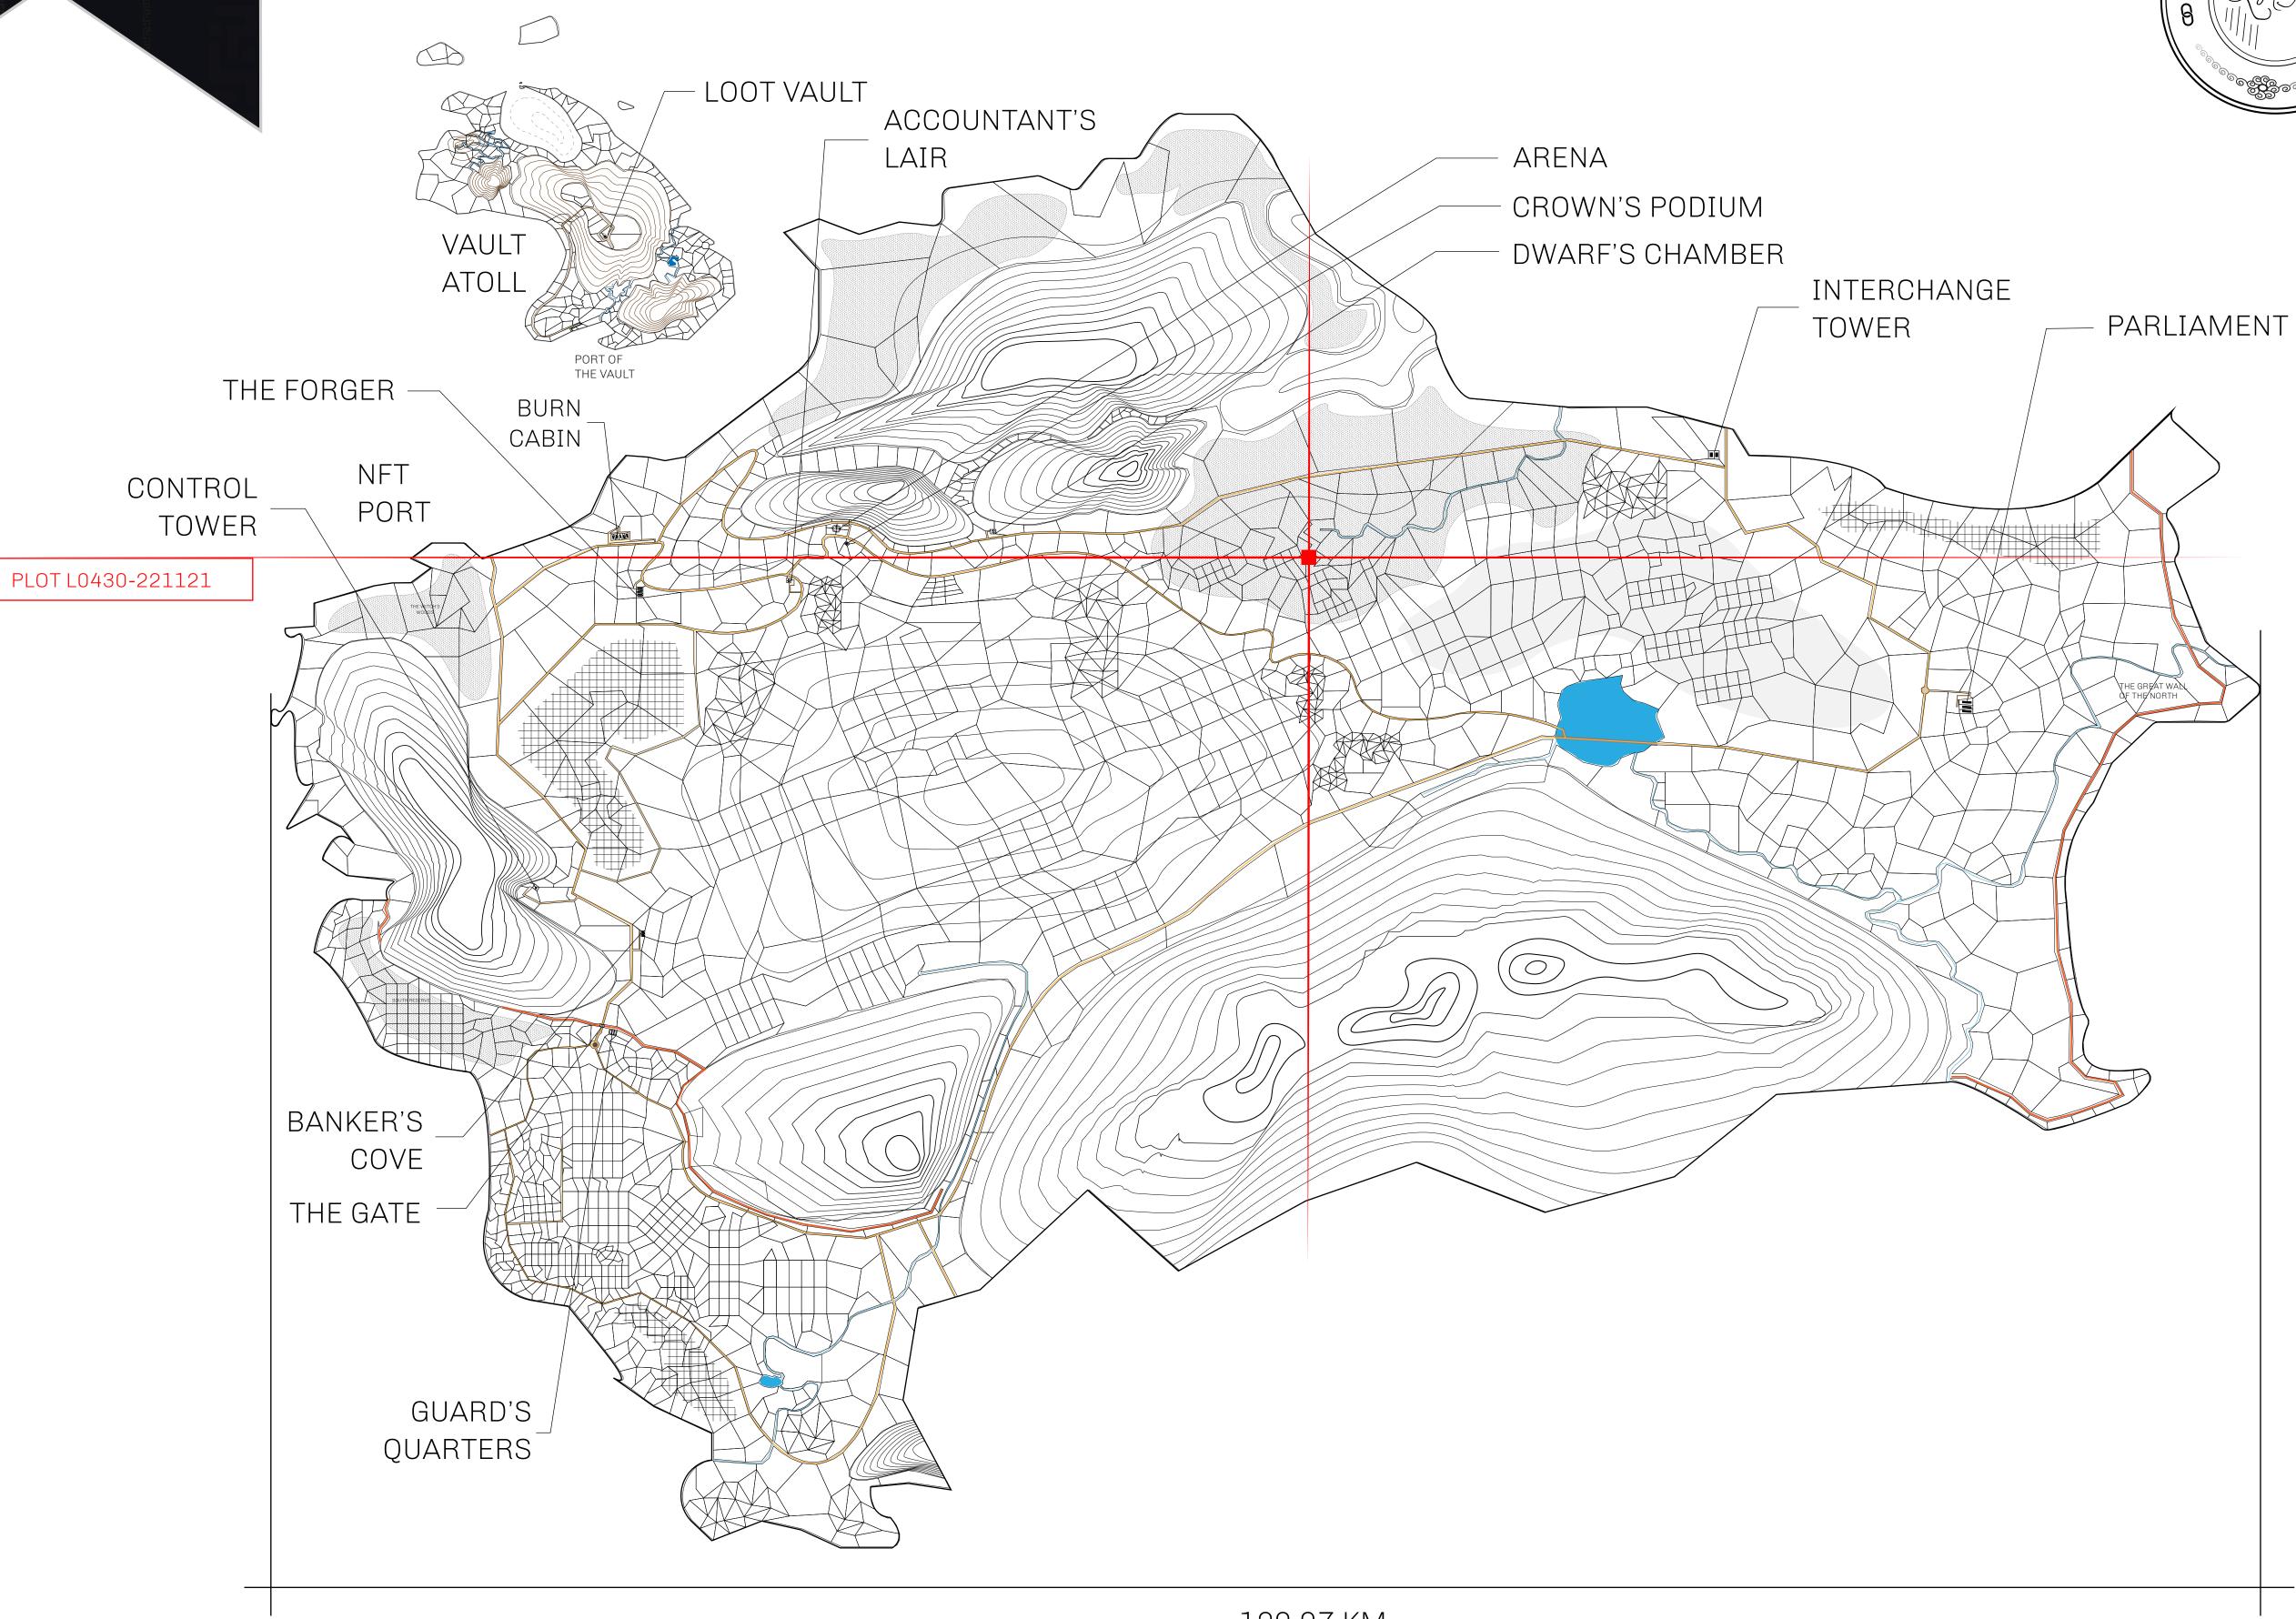

## **GEOGRAPHY**

COASTLINE 462.64 KM (287.47 MILES)

BORDERS OCEAN, ROYAUME DE SATOSHI, X BY SL & TERRITORIO LTT ST

HIGHEST POINT MOUNT ARES +8120 M

LOWEST POINT NFT PORT 0 M

PLOTS 2284 SCALE 1:50000

## H.M. LNFT Land Registry

TITLE NUMBER

L0430-221121

ADMINISTRATIVE AREA

THE GREAT EMPIRE

ISSUED **22 November 2021** 

SCALE 1/50000

OWNER ENTITLEMENT