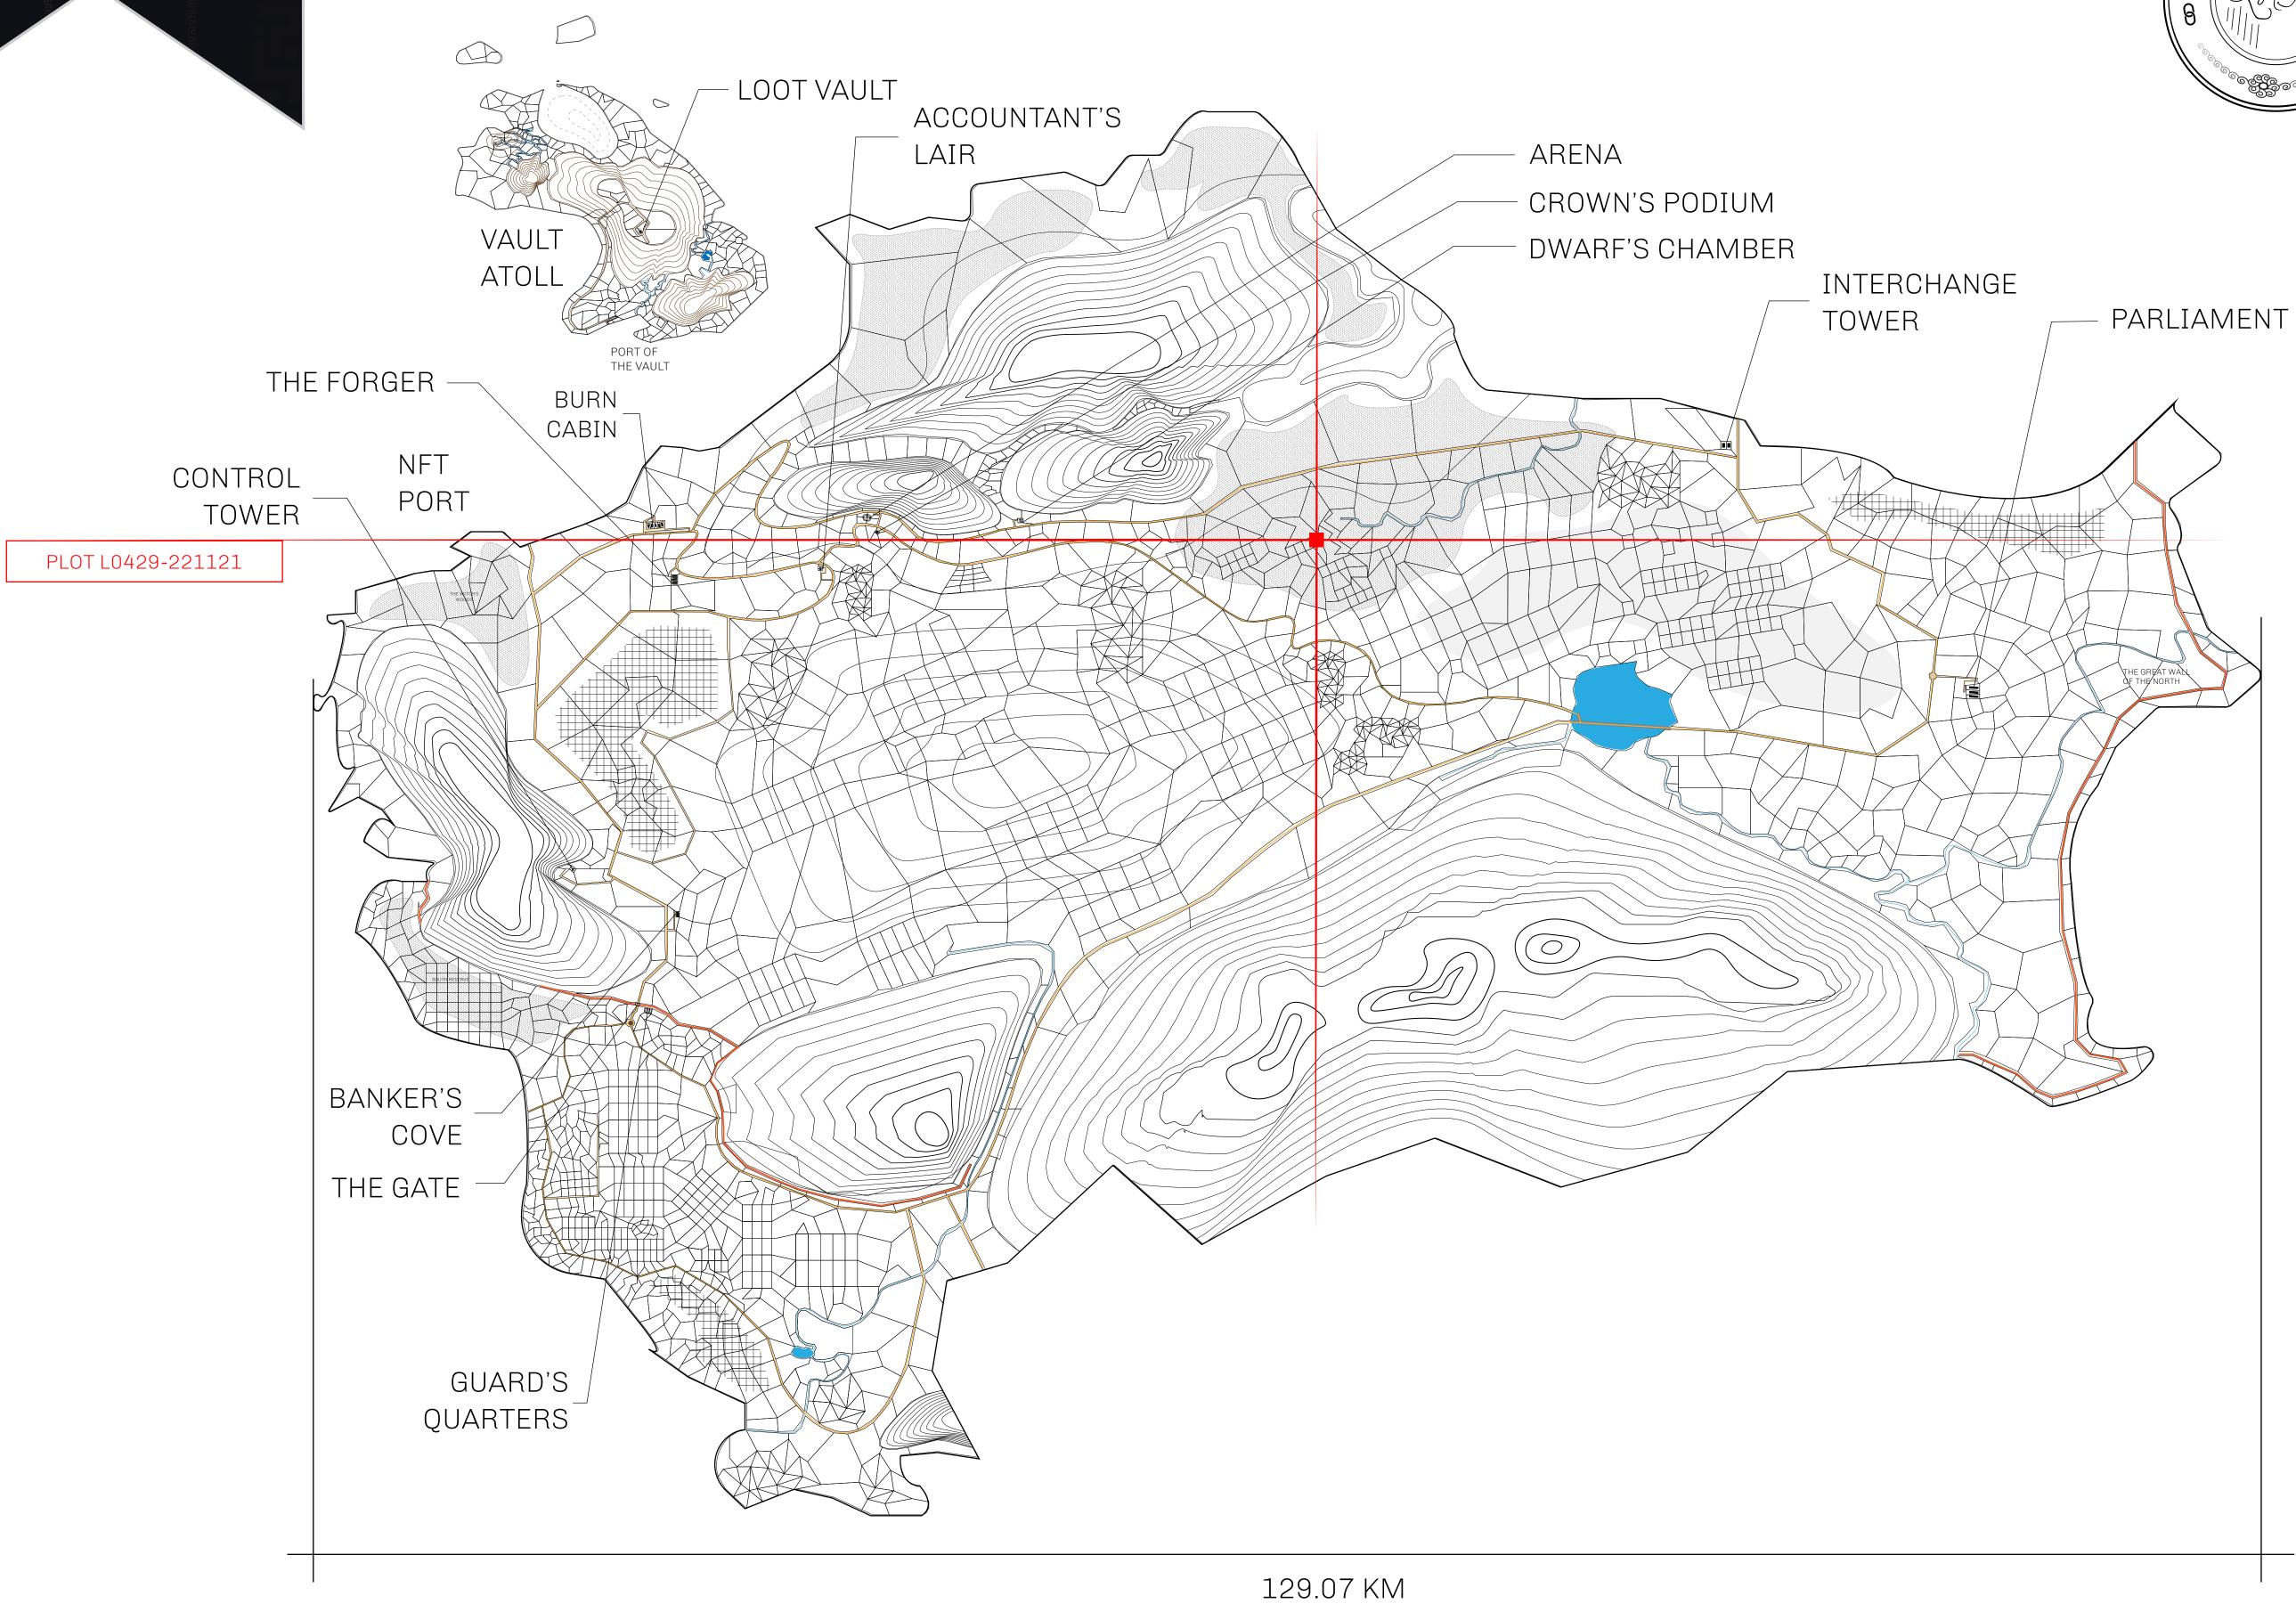

## HER MAJESTY'S GATED WORLD

As an economic and ruling powerhouse, the Great Empire controls the issuance and trade of BUN, LTT, and USDC reward credits. Decisions by its sitting parliamentarians affect Loot NFT World. Following the last war, border controls are tight and only invitees can enter. Each Sunday, all eyes focus on the Arena and the Crown's Podium, where battle-bidding auctions rage. The battle pit is not for the fainthearted and strategy plays a crucial role in winning.

## **GEOGRAPHY**

COASTLINE 462.64 KM (287.47 MILES)

BORDERS OCEAN, ROYAUME DE SATOSHI, X BY SL & TERRITORIO LTT ST

HIGHEST POINT MOUNT ARES +8120 M

LOWEST POINT NFT PORT 0 M

PLOTS 2284 SCALE 1:50000

## H.M. LNFT Land Registry

TITLE NUMBER

L0429-221121

ADMINISTRATIVE AREA

THE GREAT EMPIRE

ISSUED 22 November 2021

SCALE 1/50000

OWNER ENTITLEMENT