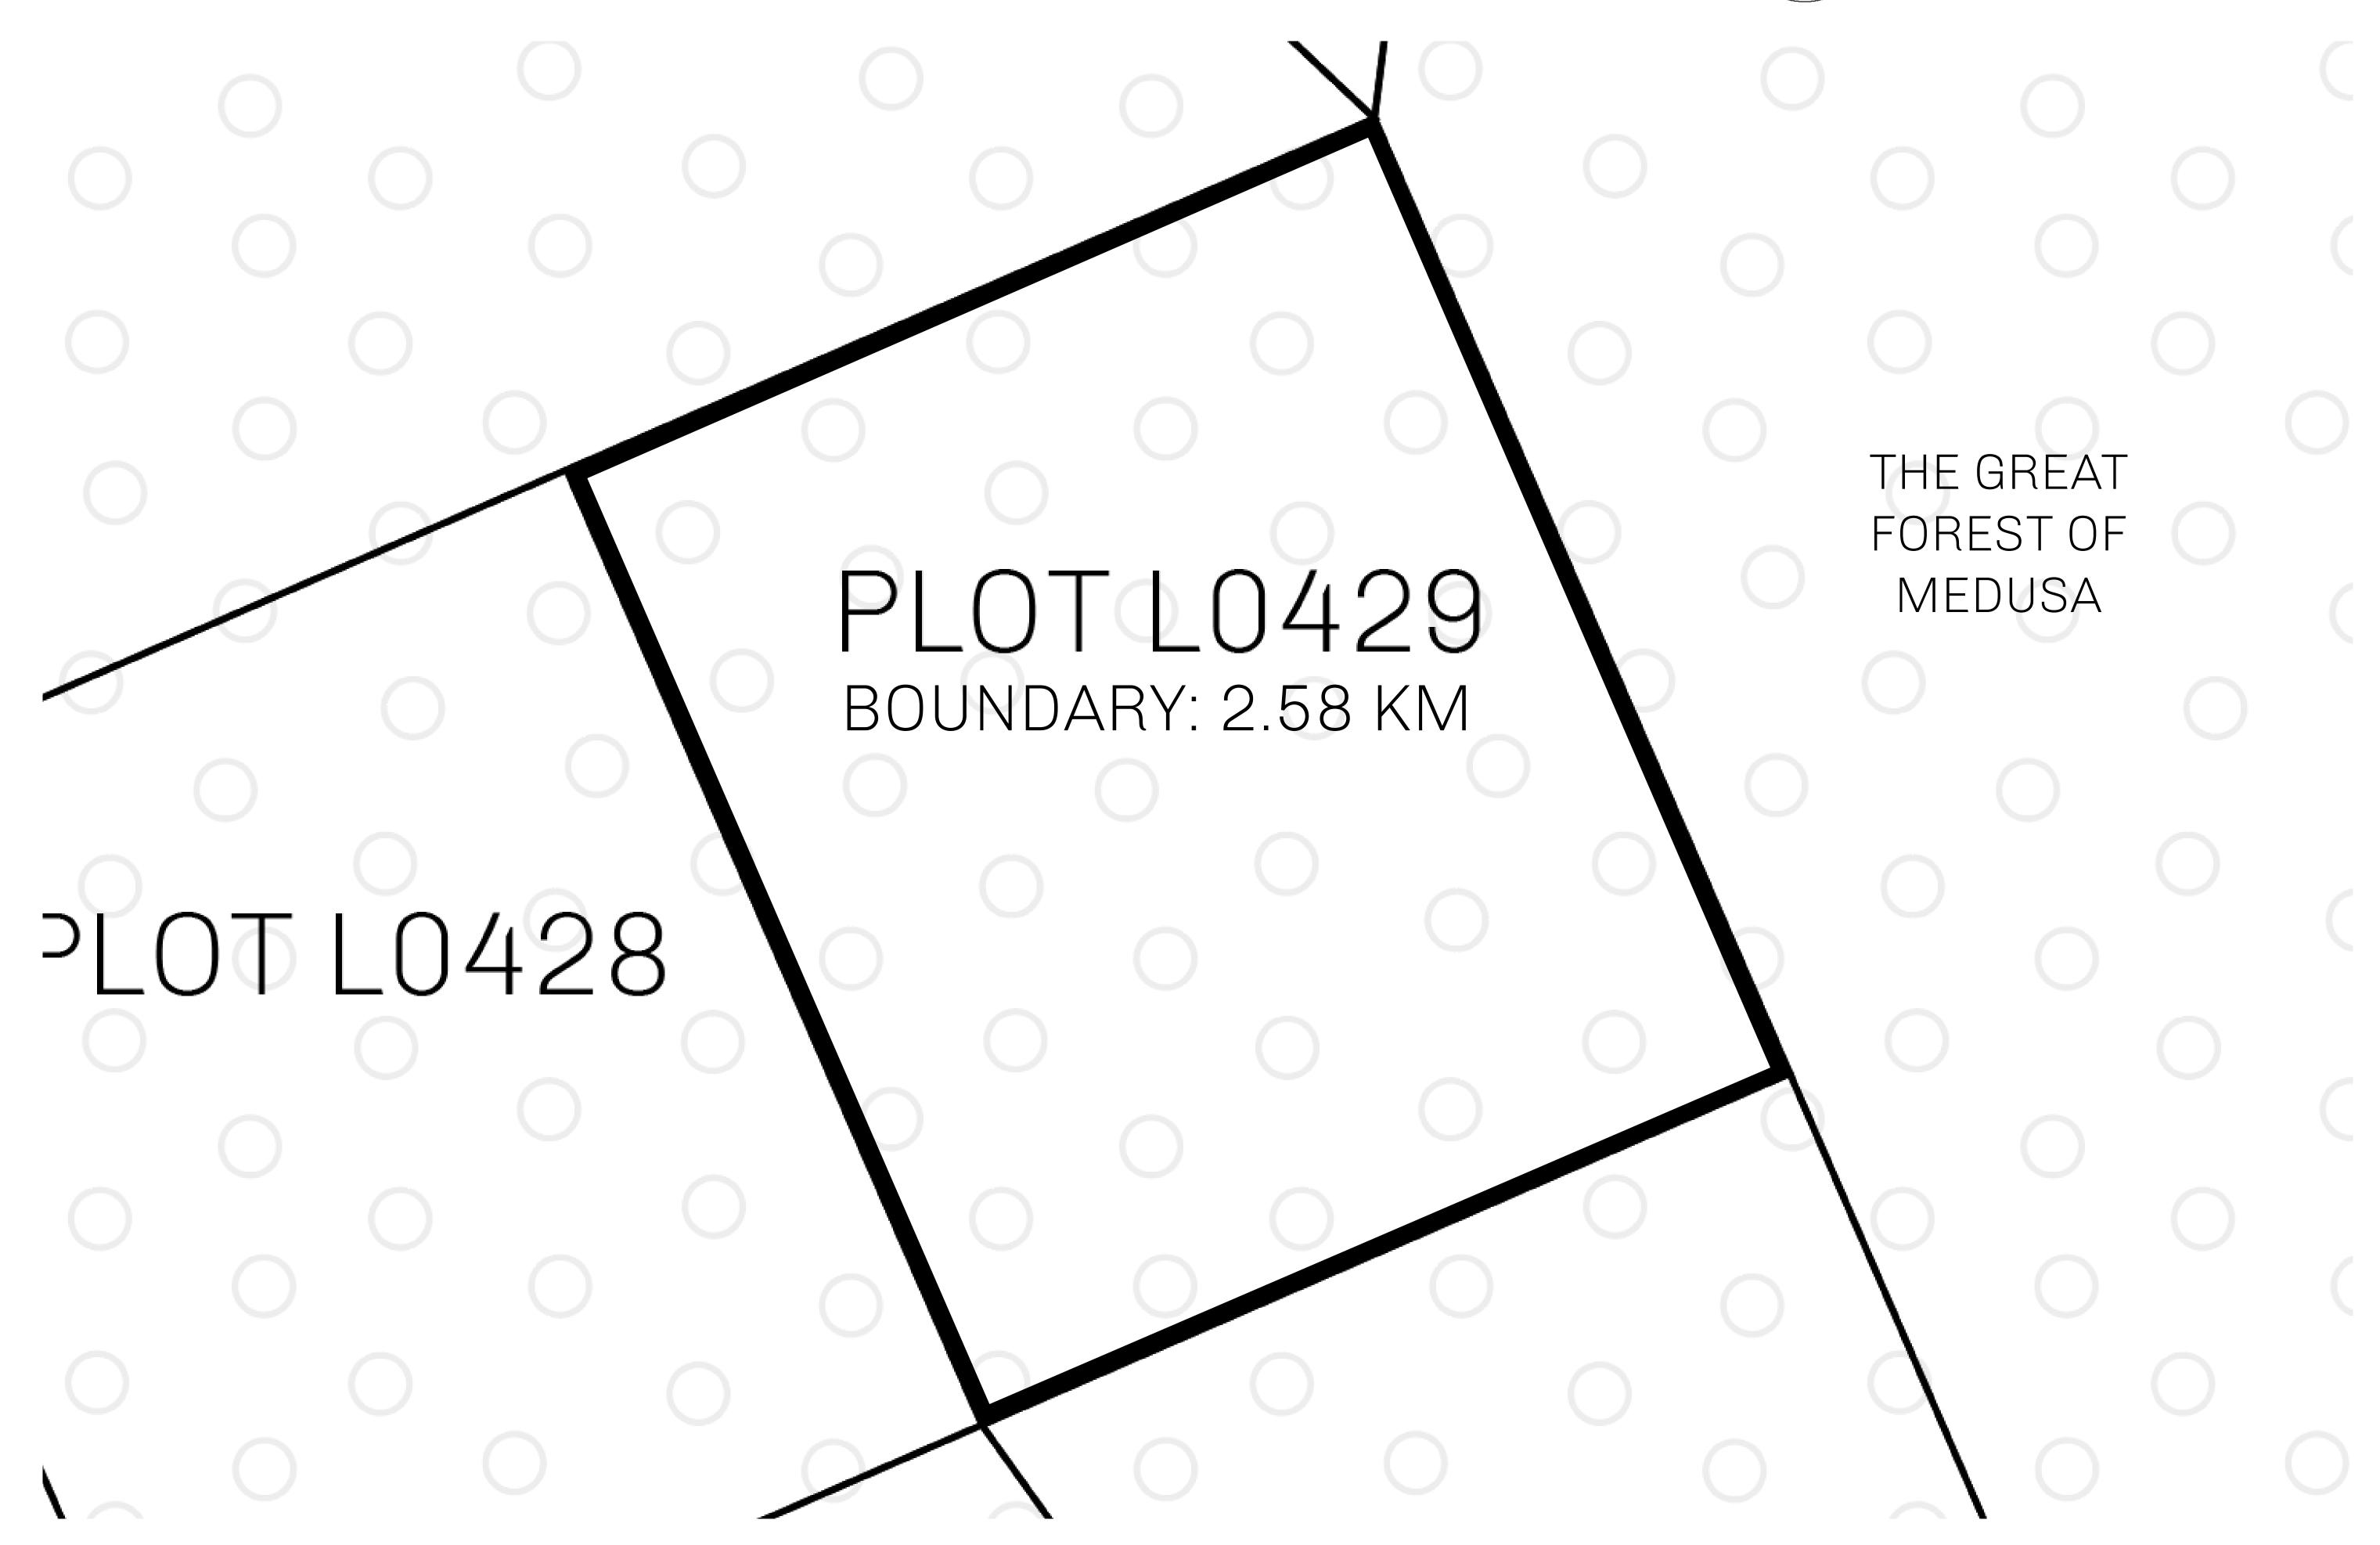

## H.M. LNFT Land Registry

TITLE NUMBER

L0429-221121

ADMINISTRATIVE AREA

THE GREAT EMPIRE

ISSUED 22 November 2021

SCALE 1/50000

OWNER ENTITLEMENT